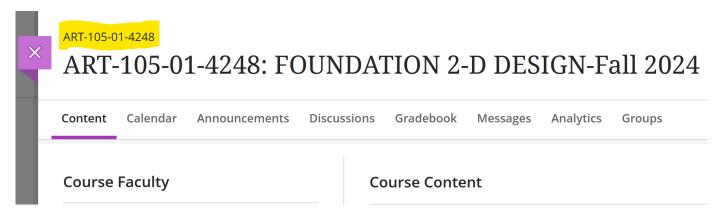

ART-105-01-4248\_Syllabus.docx

The course ID information is displayed in Blackboard on the upper left corner of the course.

Every Blackboard course has a course shell created for it based on a template. The template has several pre-created modules that appear initially in each course, the first is "Start Here." Expand "Start Here" and select the "Syllabus" document.