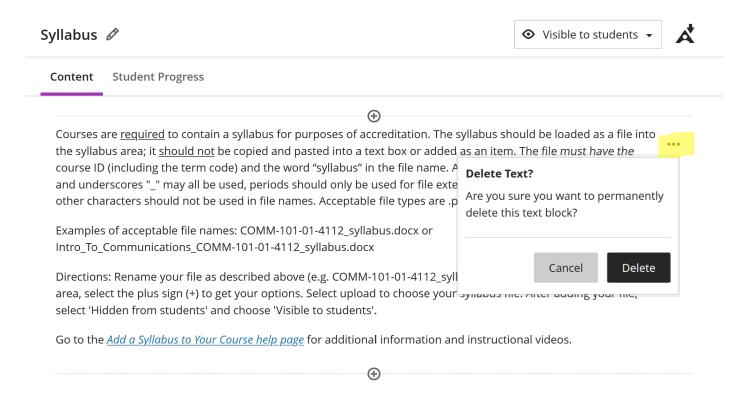

The "Edit File Options" windows appears, select "Save".

The syllabus now appears in the document. Students use the dropdown arrow to display the syllabus.

Clean up the document by deleting the default directions. Select the 3-dot menu and choose Delete. Blackboard requires that you confirm the deletion by selecting Delete again.