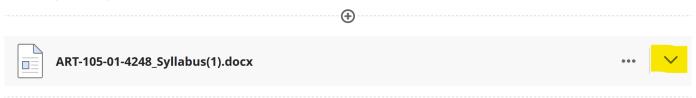

The "Edit File Options" windows appears, select "Save".

The syllabus now appears in the document. Students use the dropdown arrow to display the syllabus.

Clean up the document by deleting the default directions. Select the 3-dot menu and choose Delete. Blackboard requires that you confirm the deletion by selecting Delete again.