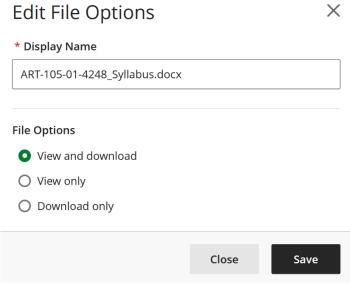

The "Edit File Options" windows appears, select "Save".

The syllabus now appears in the document. Students use the dropdown arrow to display the syllabus.

Clean up the document by deleting the default directions. Select the 3-dot menu and choose Delete. Blackboard requires that you confirm the deletion by selecting Delete again.