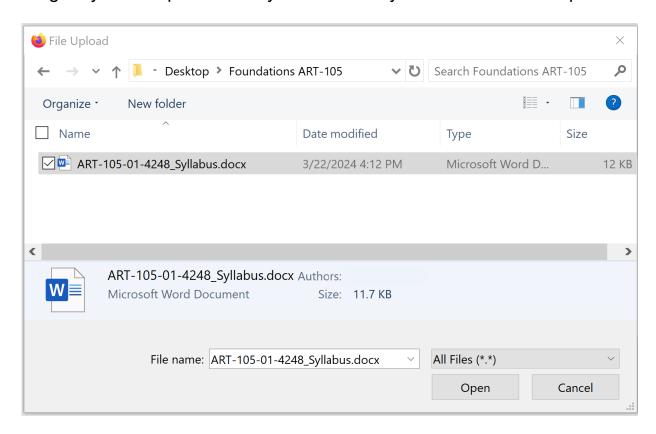

This brings up a note to instructors with specific formatting information and the Add Content plus icon. Select the Add Content plus icon.

Select "Upload from Computer" from the menu.

Navigate your computer's file system for the syllabus and choose Open.