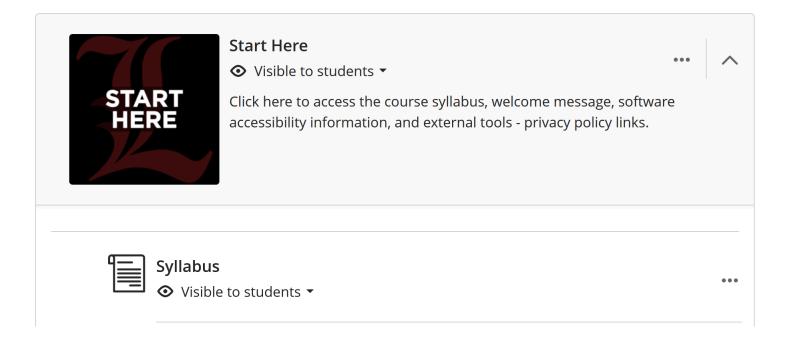

ART-105-01-4248\_Syllabus.docx

The course ID information is displayed in Blackboard on the upper left corner of the course.

Every Blackboard course has a course shell created for it based on a template. The template has several pre-created modules that appear initially in each course, the first is "Start Here." Expand "Start Here" and select the "Syllabus" document.