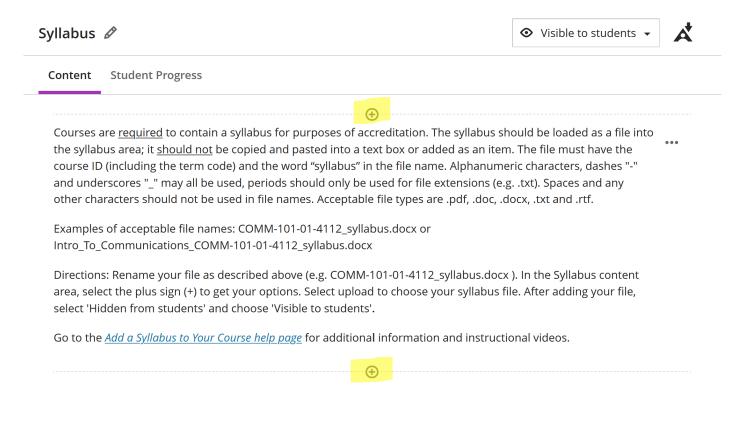

This brings up a note to instructors with specific formatting information and the Add Content plus icon. Select the Add Content plus icon.

Select "Upload from Computer" from the menu.

Navigate your computer's file system for the syllabus and choose Open.