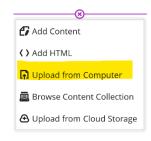

This brings up a note to instructors with specific formatting information and the Add Content plus icon. Select the Add Content plus icon.

Select "Upload from Computer" from the menu.

Navigate your computer's file system for the syllabus and choose Open.