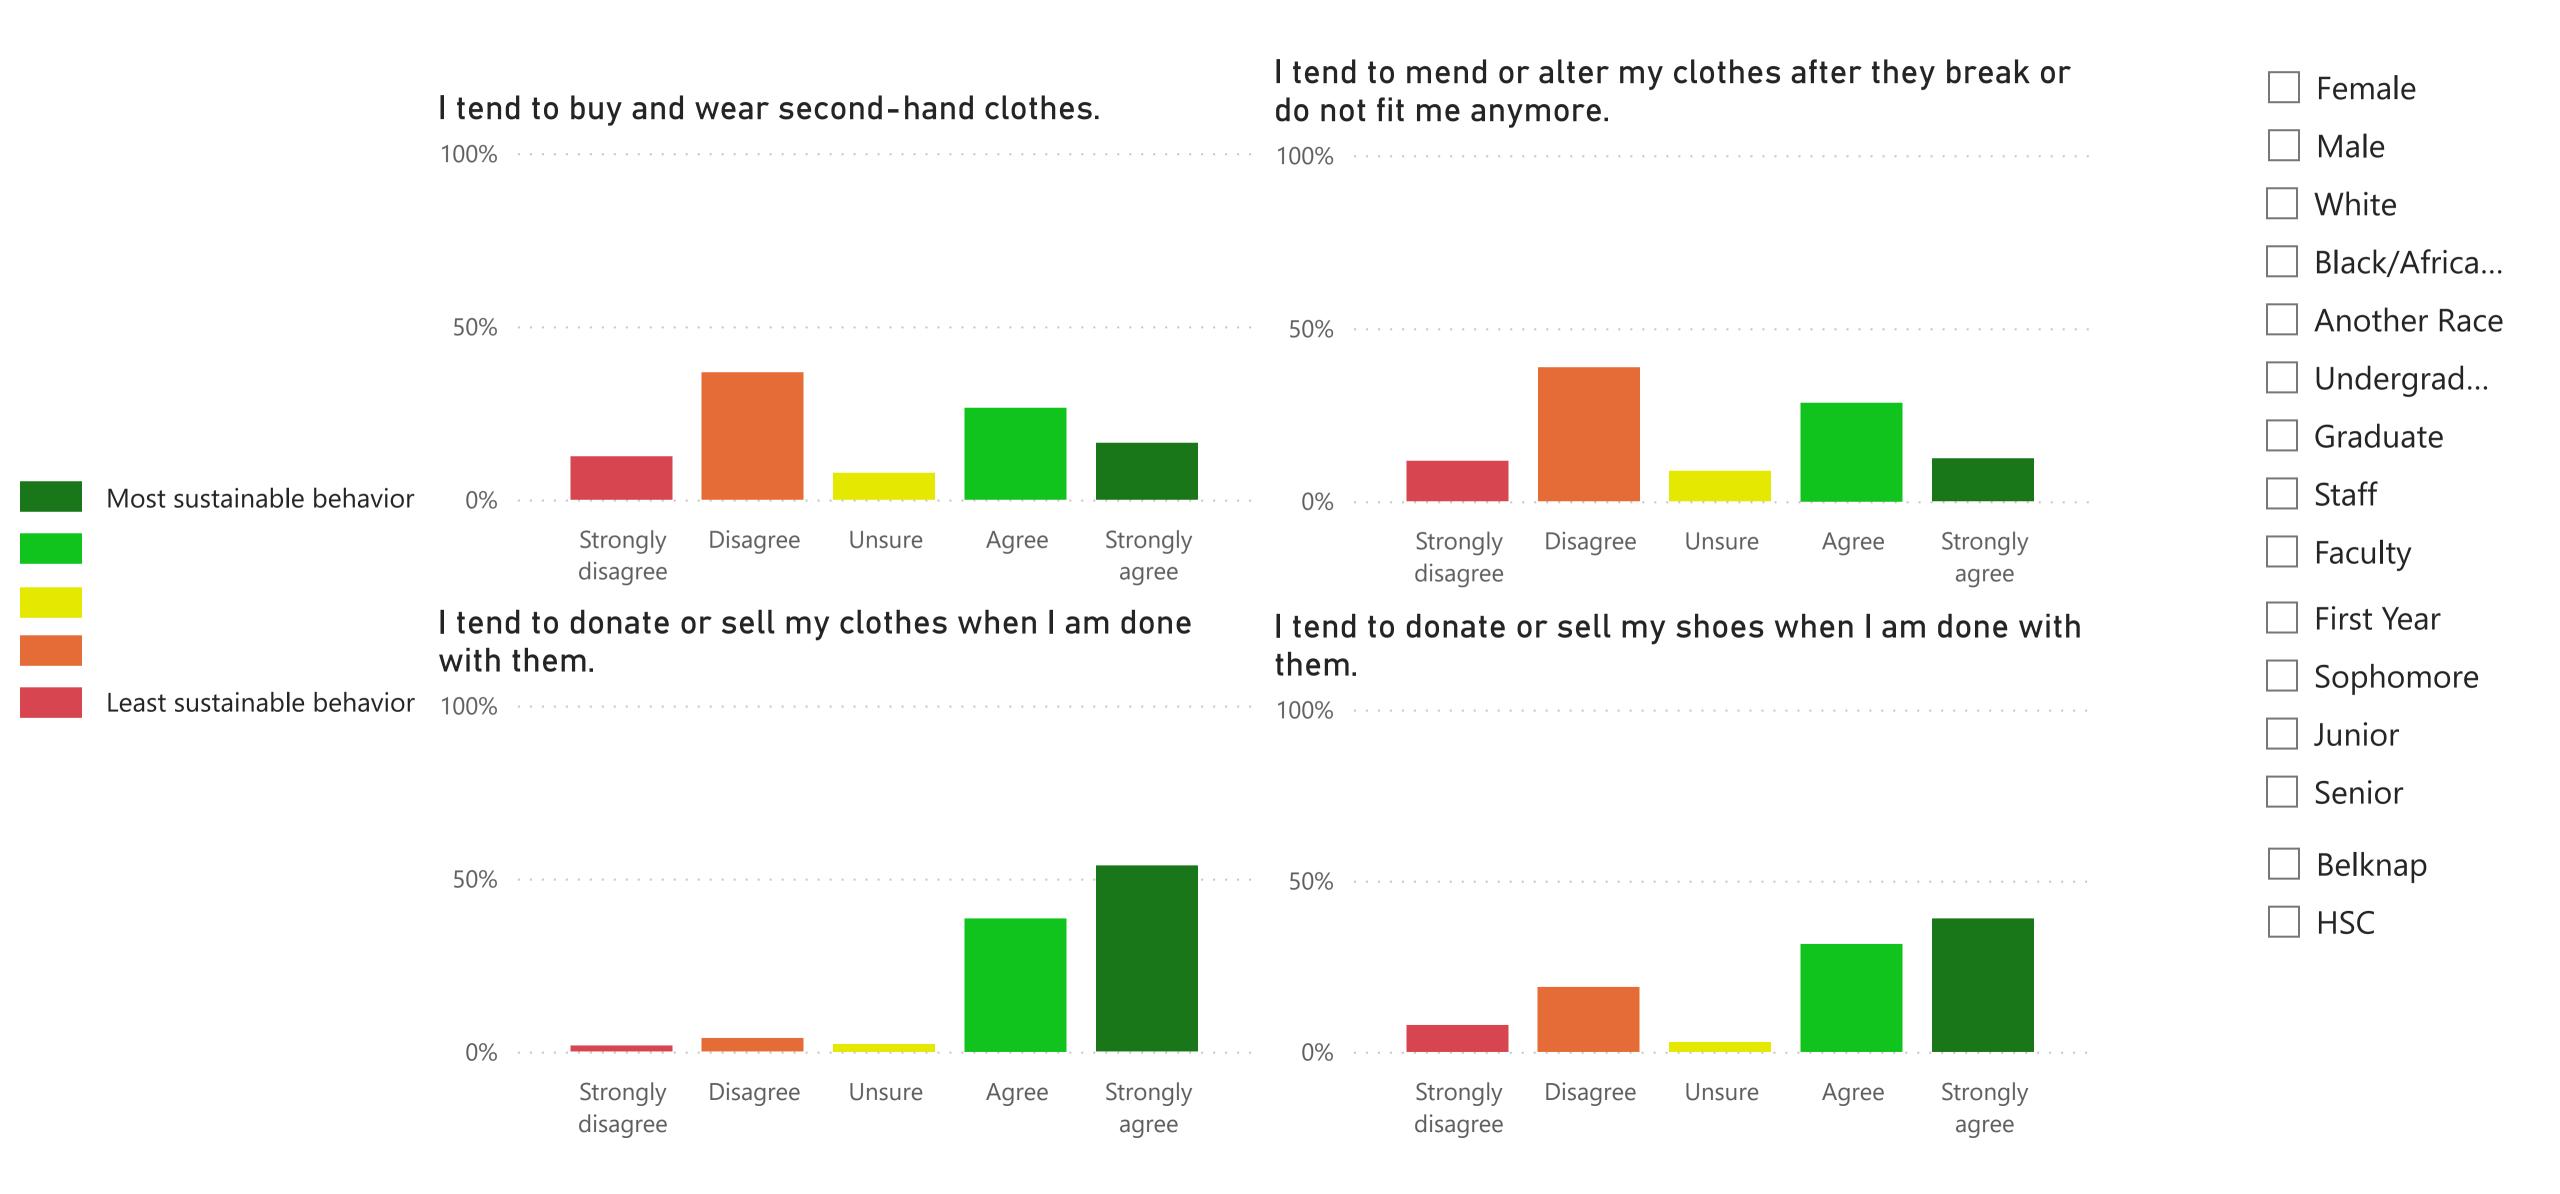

#### UofL Sustainability Literacy and Culture Survey 2022 Clothing-Related Behaviors