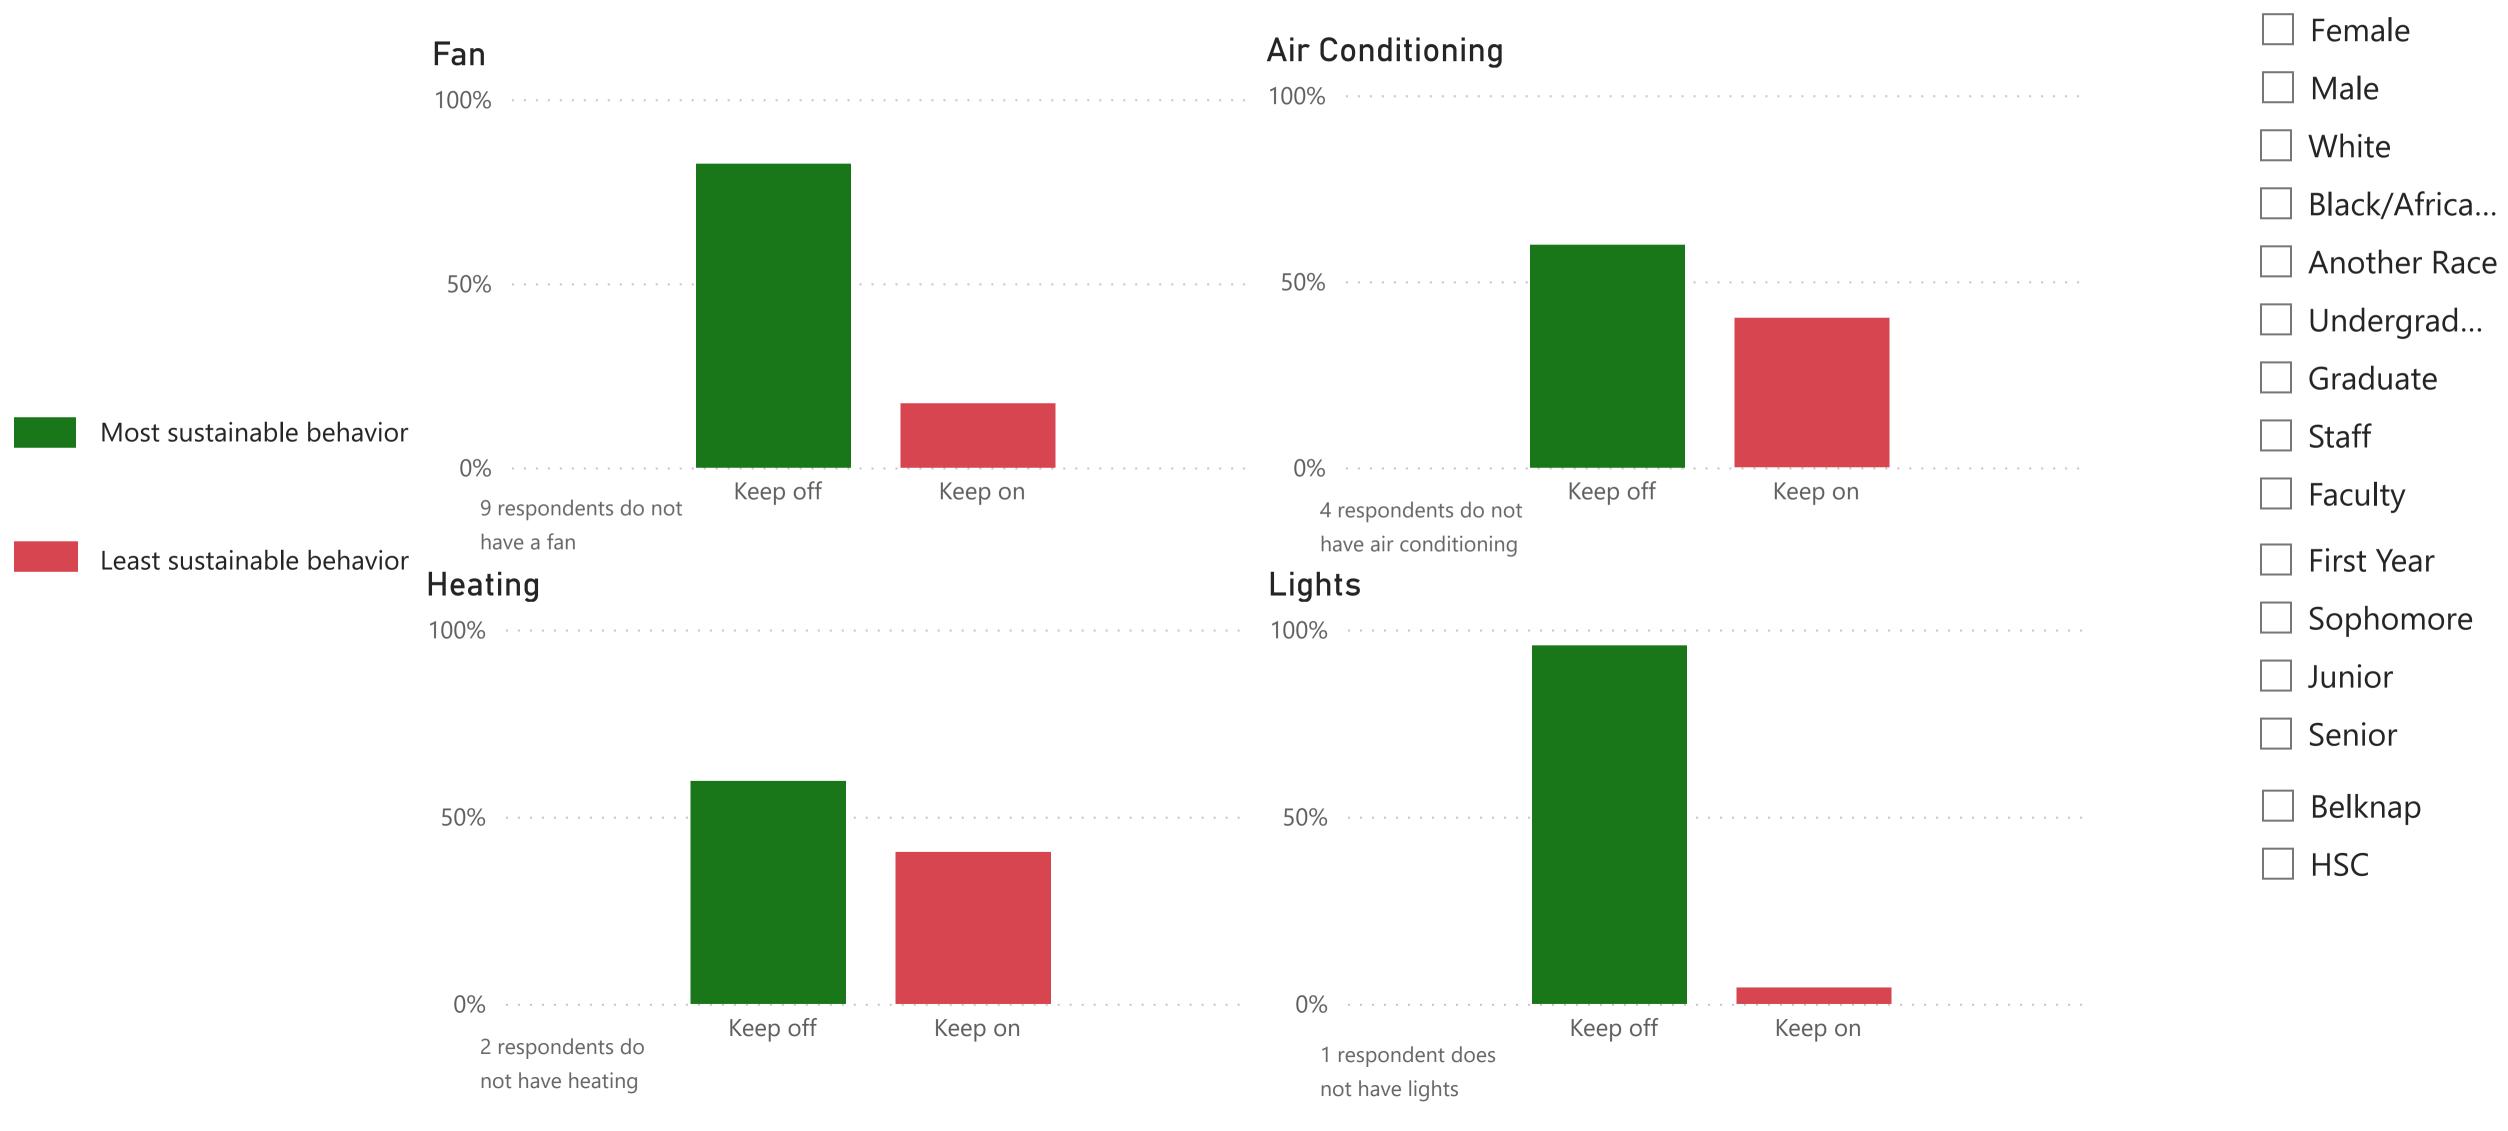

## UofL Sustainability Literacy and Culture Survey 2022 Home Tech-Related Behaviors

What do you do with the following items when they are not in use?