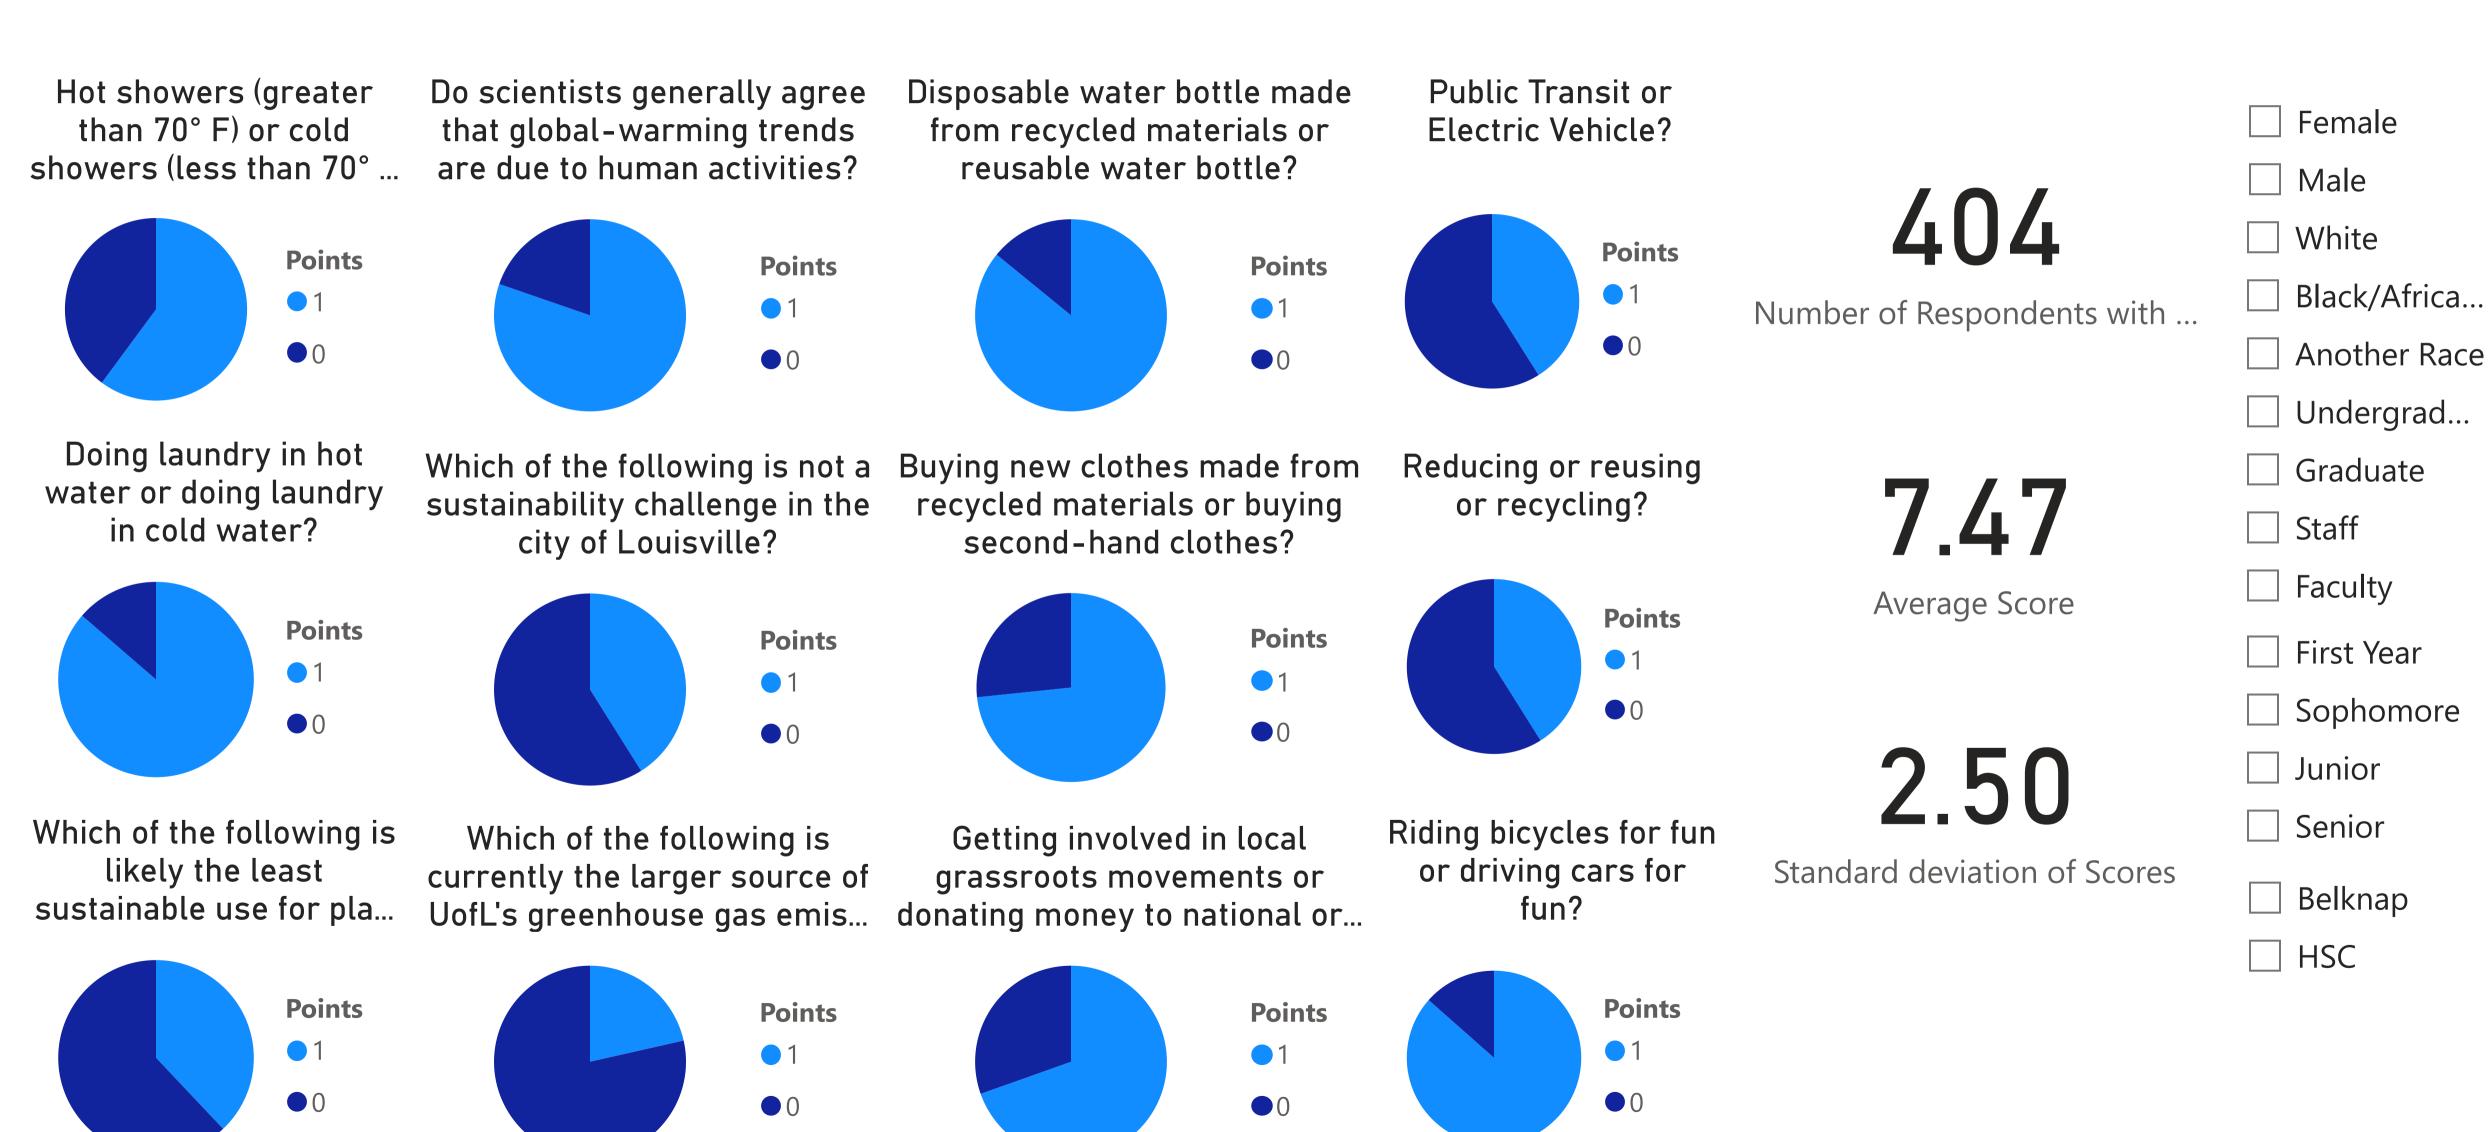

#### UofL Sustainability Literacy and Culture Survey 2022 Sustainability Knowledge Scores and Item Responses