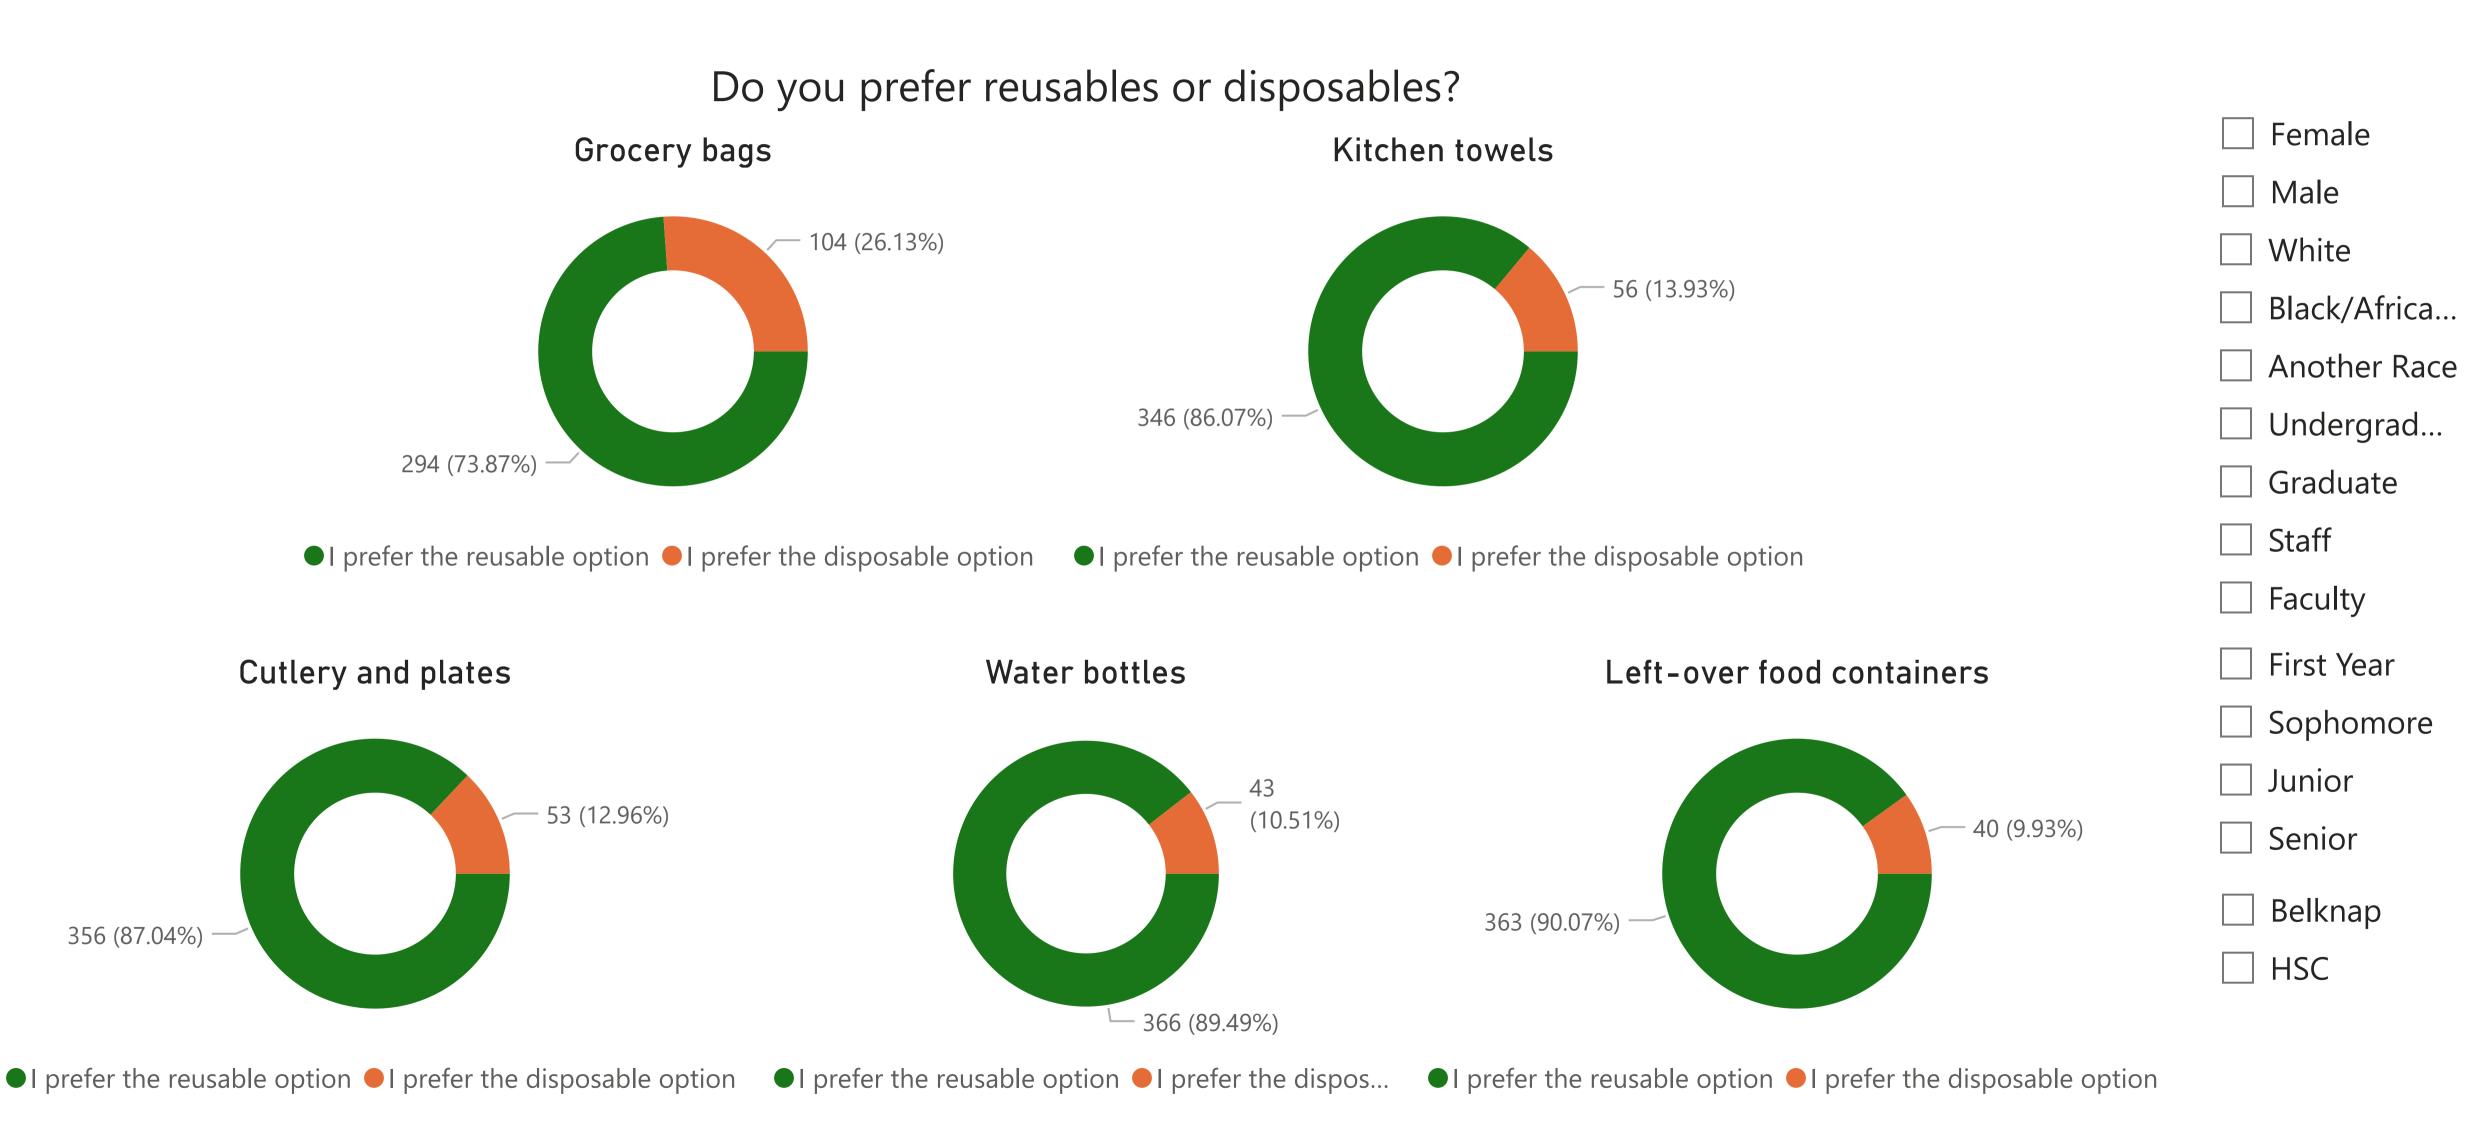

# UofL Sustainability Literacy and Culture Survey 2022 Preference for Reusable vs. Disposable