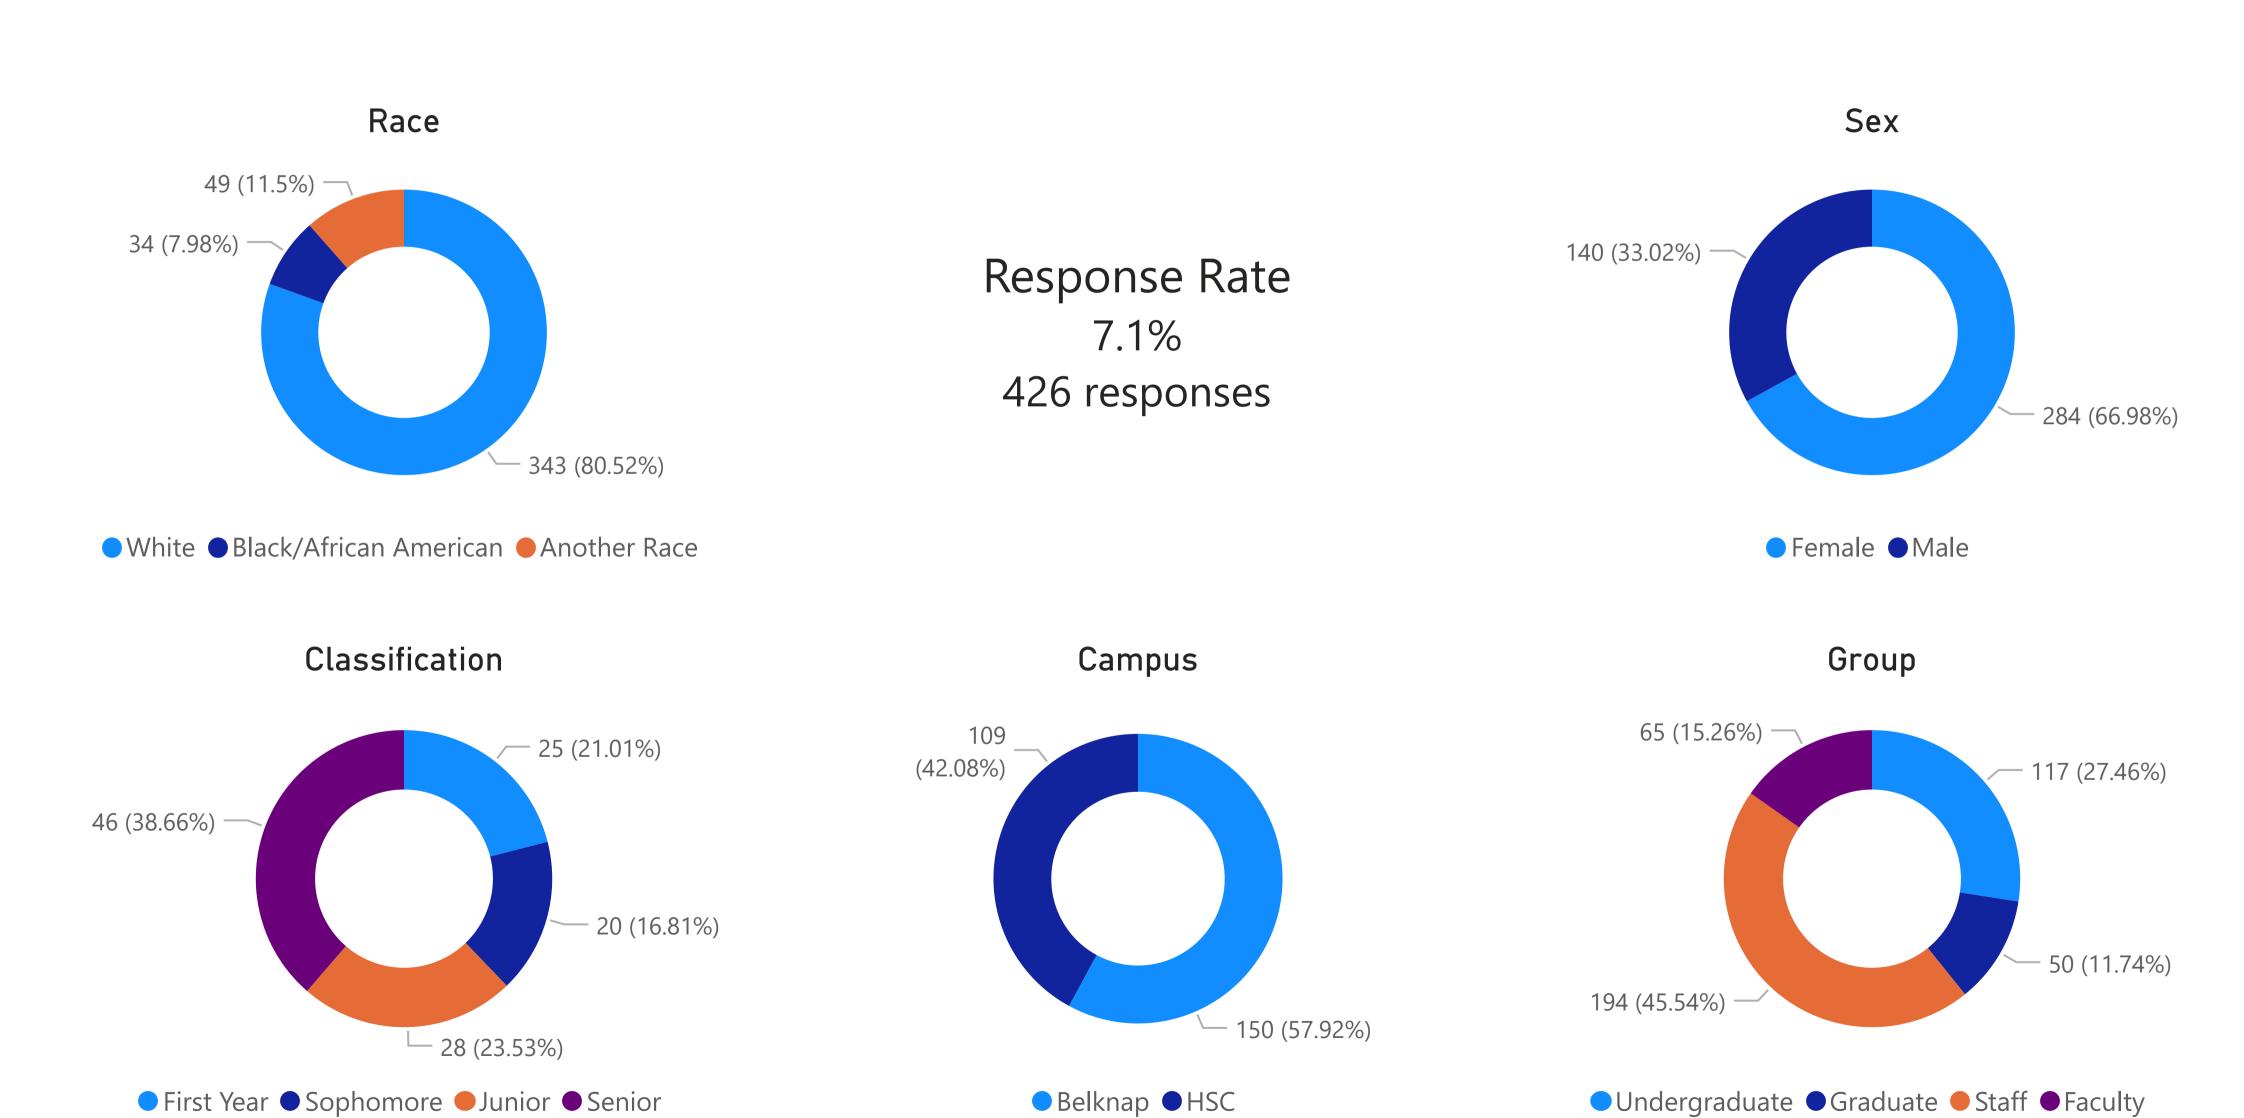

# UofL Sustainability Literacy and Culture Survey 2022 Demographics





### UofL Sustainability Literacy and Culture Survey 2022 Respondent Participation in UofL Sustainability Events





#### UofL Sustainability Literacy and Culture Survey 2022 Sustainability Knowledge Scores and Item Responses





### UofL Sustainability Literacy and Culture Survey 2022 Food-Related Behaviors





#### UofL Sustainability Literacy and Culture Survey 2022 Clothing-Related Behaviors





### UofL Sustainability Literacy and Culture Survey 2022 Good-Related Behaviors





# UofL Sustainability Literacy and Culture Survey 2022 Other Behaviors



|     | <sup>-</sup> e | m | าล | ( |
|-----|----------------|---|----|---|
|     |                |   |    |   |
| l _ | _              |   |    |   |



## UofL Sustainability Literacy and Culture Survey 2022 Electronic-Related B