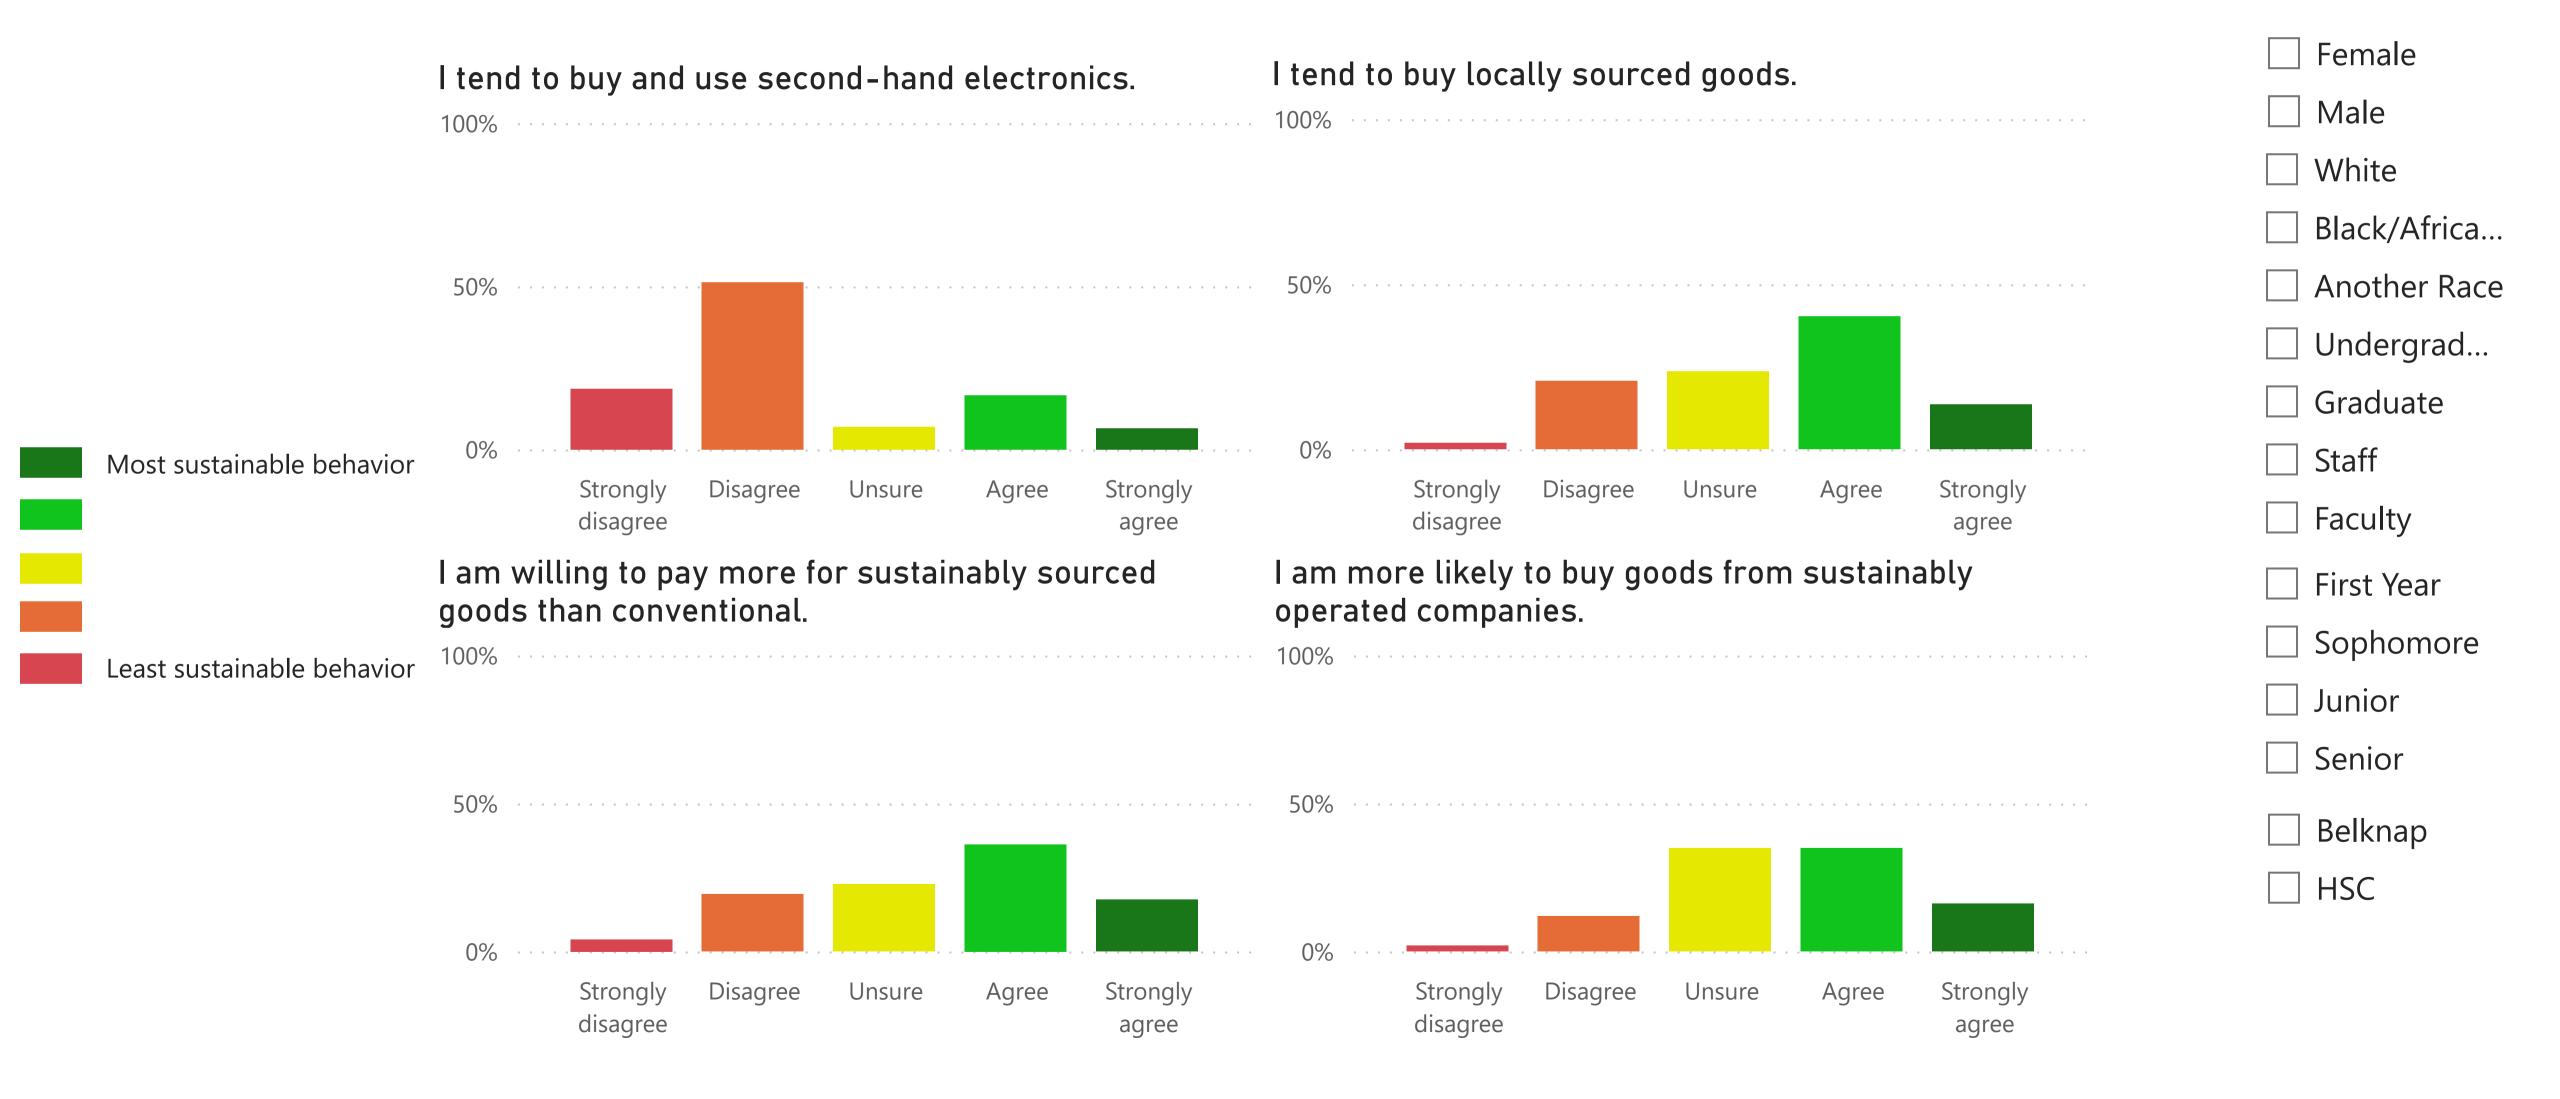

# UofL Sustainability Literacy and Culture Survey 2022 Demographics





### UofL Sustainability Literacy and Culture Survey 2022 Respondent Participation in UofL Sustainability Events





#### UofL Sustainability Literacy and Culture Survey 2022 Sustainability Knowledge Scores and Item Responses





### UofL Sustainability Literacy and Culture Survey 2022 Food-Related Behaviors





#### UofL Sustainability Literacy and Culture Survey 2022 Clothing-Related Behaviors





### UofL Sustainability Literacy and Culture Survey 2022 Good-Related Behaviors





# UofL Sustainability Literacy and Culture Survey 2022 Other Behaviors



|     | <sup>-</sup> e | m | าล | ( |
|-----|----------------|---|----|---|
|     |                |   |    |   |
| l _ | _              |   |    |   |



## UofL Sustainability Literacy and Culture Survey 2022 Electronic-Related Behaviors

What do you do with the following electronic devices when they are not in use?





## UofL Sustainability Literacy and Culture Survey 2022 Home Tech-Related Behaviors

What do you do with the following items when they are not in use?





# UofL Sustainability Literacy and Culture Survey 2022 Preference for Reusable vs. Disposable