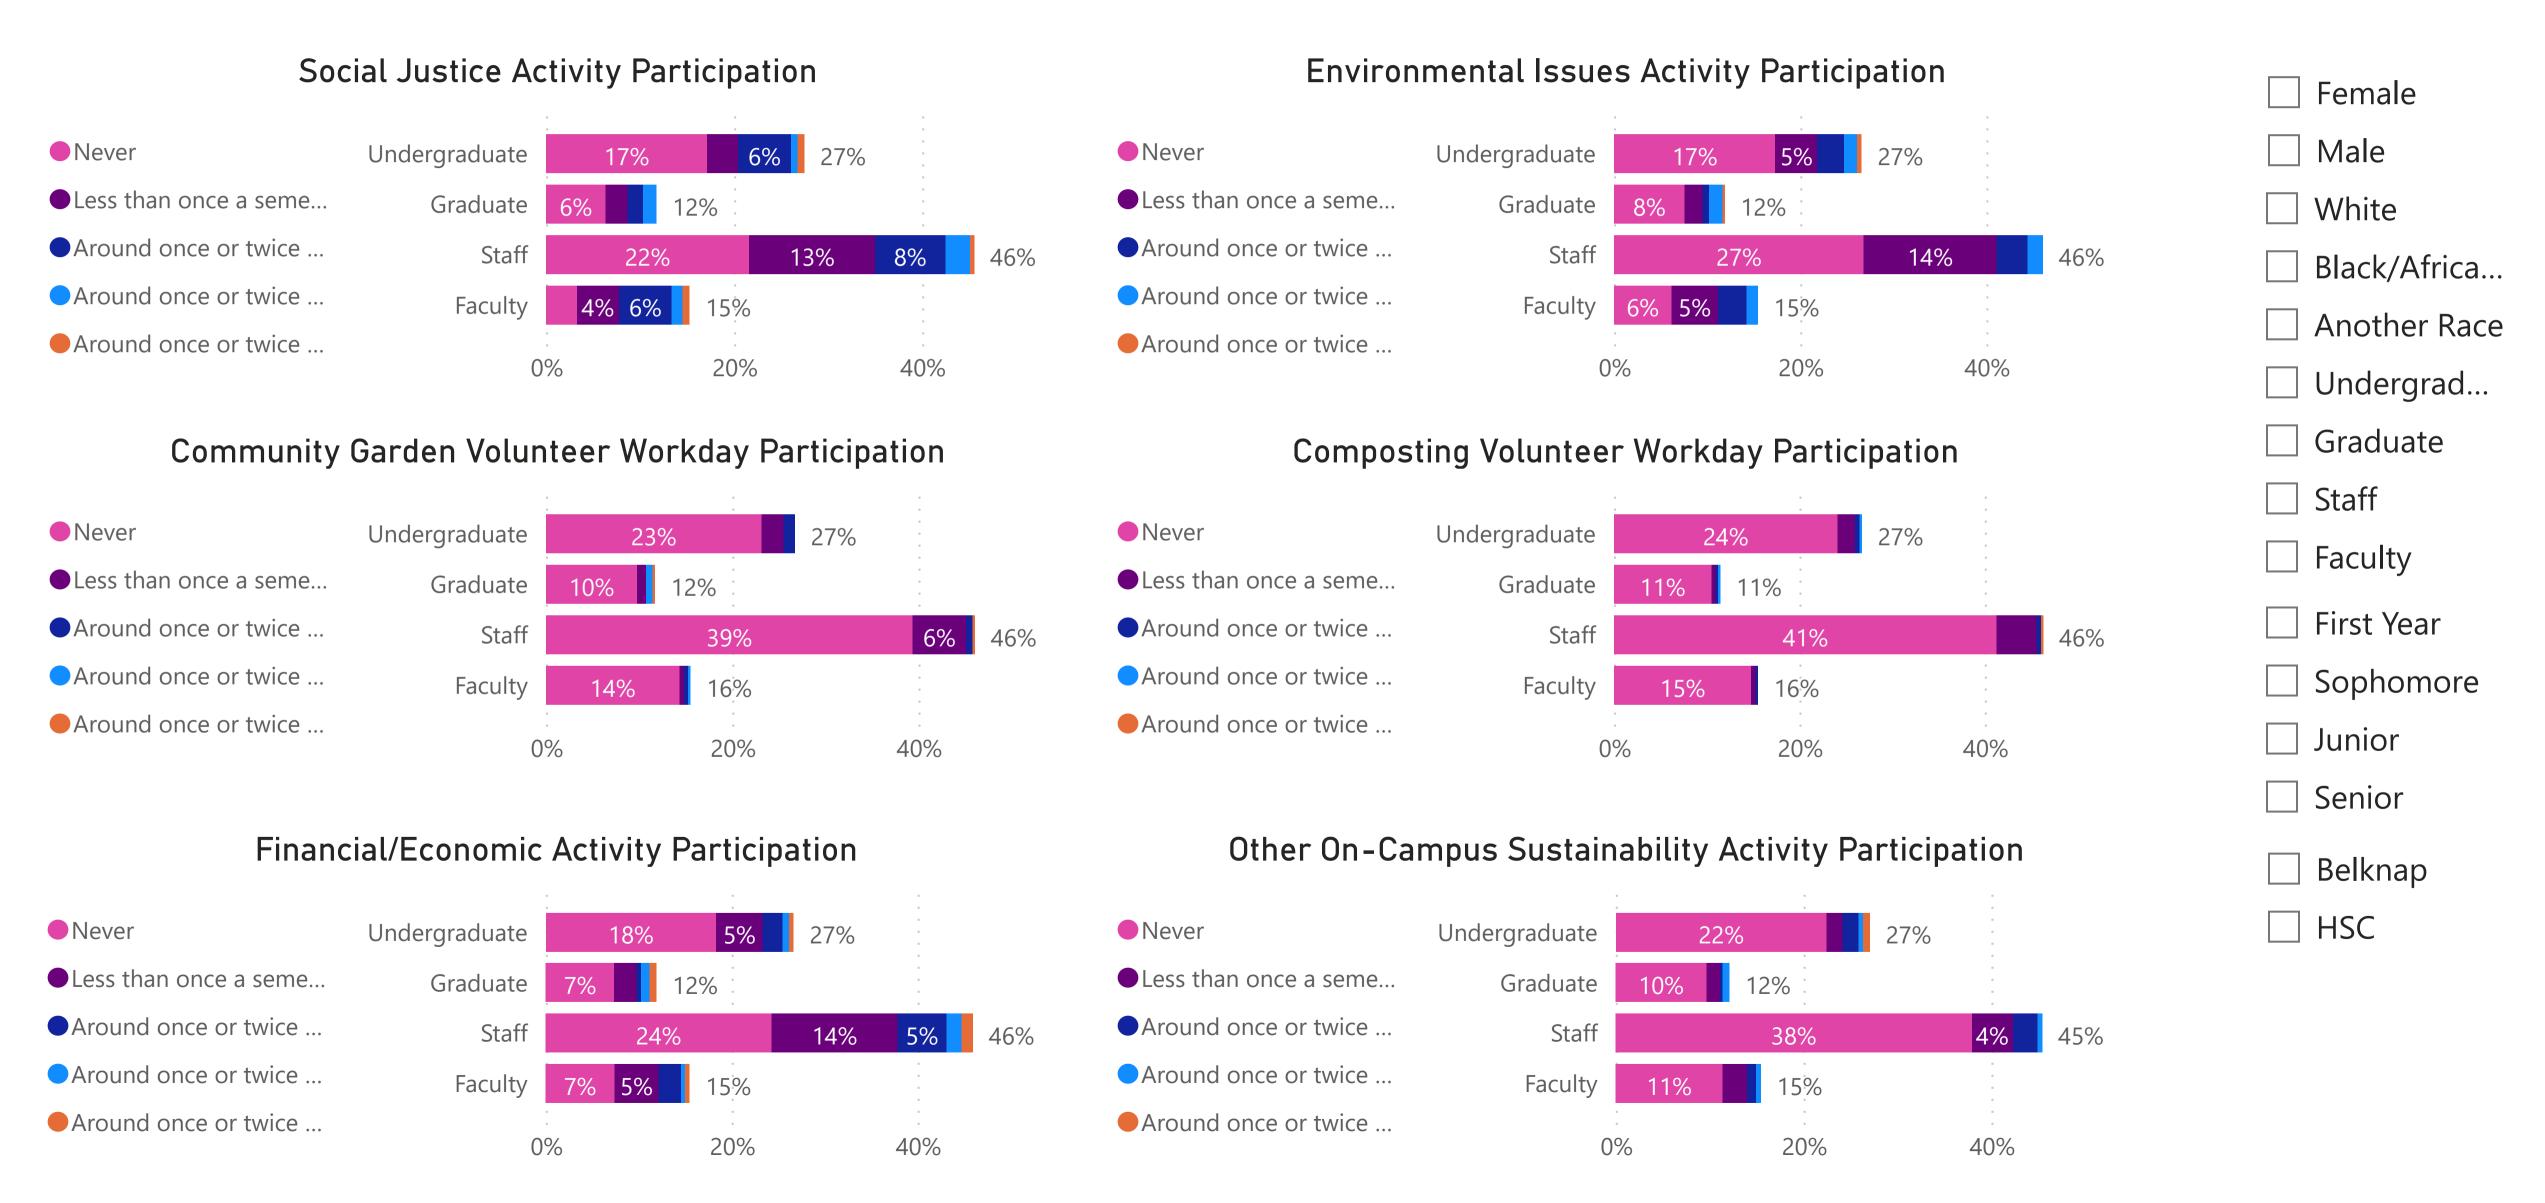

### UofL Sustainability Literacy and Culture Survey 2022 Respondent Participation in UofL Sustainability Events