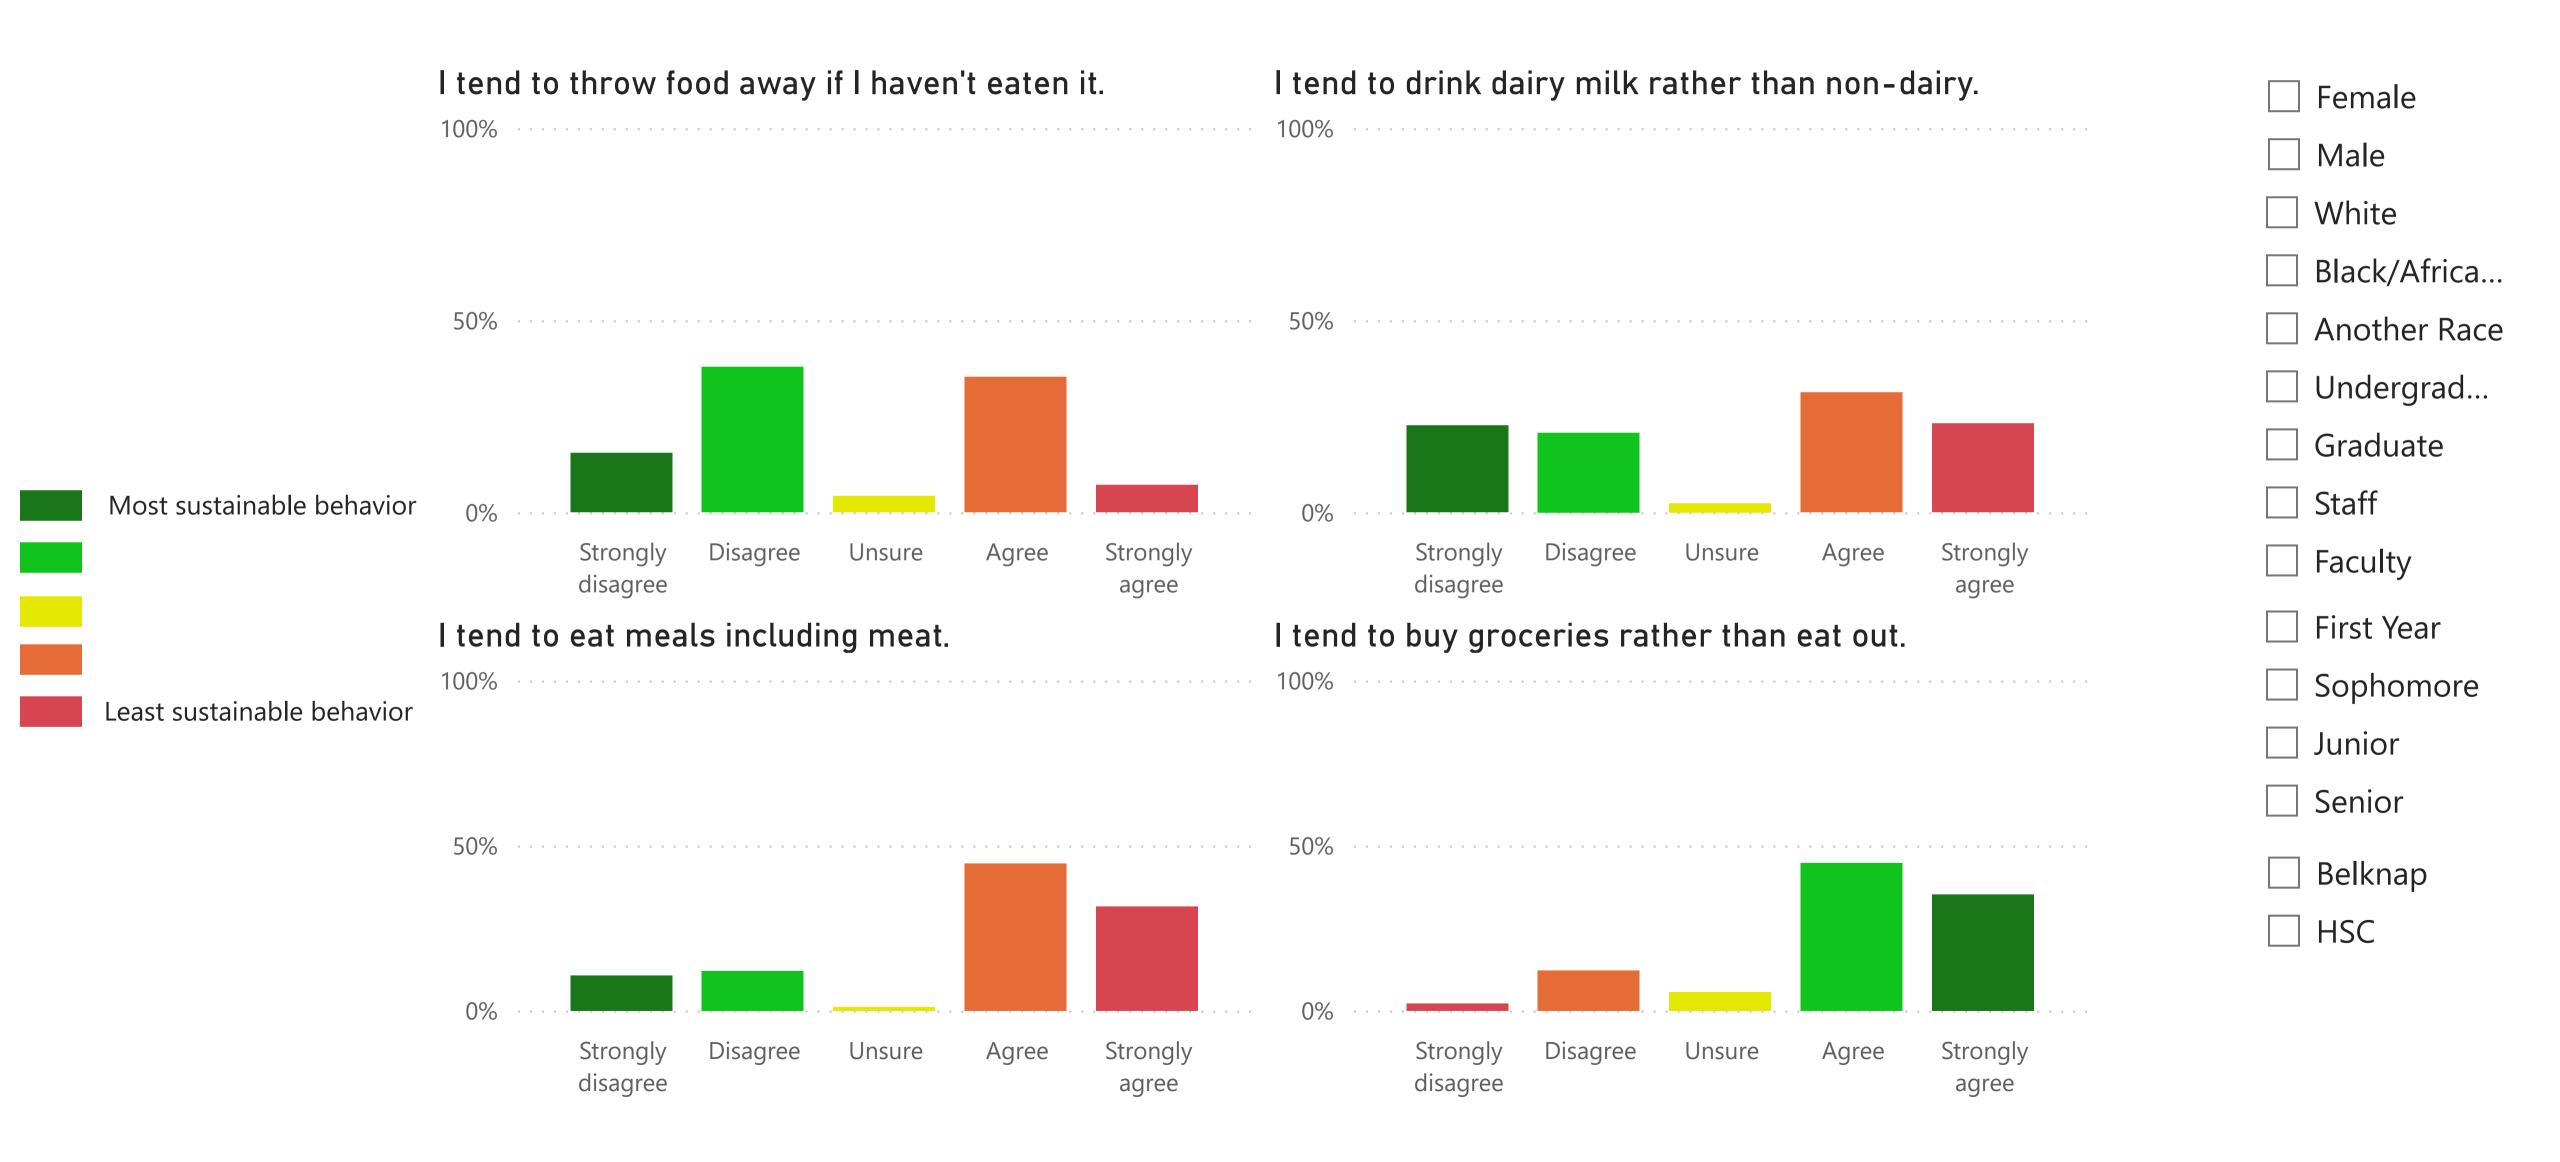

# UofL Sustainability Literacy and Culture Survey 2022 Demographics





### UofL Sustainability Literacy and Culture Survey 2022 Respondent Participation in UofL Sustainability Events





#### UofL Sustainability Literacy and Culture Survey 2022 Sustainability Knowledge Scores and Item Responses





### UofL Sustainability Literacy and Culture Survey 2022 Food-Related Behaviors





#### UofL Sustainability Literacy and Culture Survey 2022 Clothing-Related Behaviors





### UofL Sustainability Literacy and Culture Survey 2022 Good-Related Behaviors





# UofL Sustainability Literacy and Culture Survey 2022 Other Behaviors



|     | <sup>-</sup> e | m | าล | ( |
|-----|----------------|---|----|---|
|     |                |   |    |   |
| l _ | _              |   |    |   |



## UofL Sustainability Literacy and Culture Survey 2022 Electronic-Related Behaviors

What do you do with the following electronic devices when they are not in use?





## UofL Sustainability Literacy and Culture Survey 2022 Home Tech-Related Behaviors

What do you do with the following items when they are not in use?





# UofL Sustainability Literacy and Culture Survey 2022 Preference