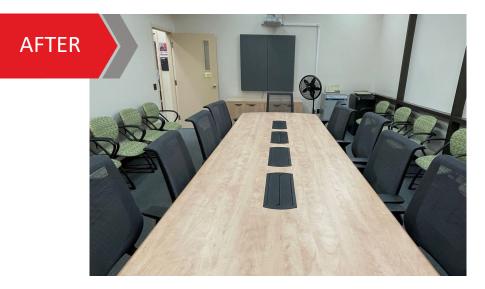

ARCH: Break Room & Hallway









# THEATRE ARTS: Playhouse Greenroom







### PATTERSON HALL: Classroom 100





### KORNHAUSER LIBRARY: Study Areas



# DENTAL SCHOOL: Study Area & Classrooms





### TRAGER INSTITUTE: Optimal Aging Clinic





### **BAXTER 1: Auditorium**







# BINGHAM HUMANITIES: Classrooms









# BINGHAM HUMANITIES: Classrooms









# SCHOOL OF NURSING: Lounge



### EKSTROM LIBRARY: Work Room & Atrium









# COLLEGE OF EDUCATION: Suite 201







# COLLEGE OF EDUCATION: Lobby



### COLLEGE OF EDUCATION: Restroom



# COLLEGE OF BUSINESS: Dean's Suite & Classroom









### BRIGMAN HALL: Classroom 100C





# MITC: Bigelow Hall & Conference Room 201









## STRICKLER HALL: Classrooms









# STRICKLER HALL: Conference Room & GTA Space









# WS Speed: Classrooms









### BRANDEIS SCHOOL OF LAW: Breit Courtroom