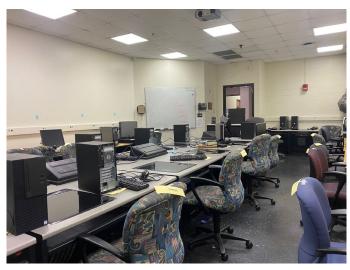

: Lobby & Auditorium 100









### MEDICAL DENTAL RESEARCH: Break Room & Hallway









# THEATRE ARTS: Playhouse Greenroom







### PATTERSON HALL: Classroom 100





### KORNHAUSER LIBRARY: Study Areas



# DENTAL SCHOOL: Study Area & Classrooms





### TRAGER INSTITUTE: Optimal Aging Clinic





### **BAXTER 1: Auditorium**







# BINGHAM HUMANITIES: Classrooms









# BINGHAM HUMANITIES: Classrooms









# SCHOOL OF NURSING: Lounge



### EKSTROM LIBRARY: Work Room & Atrium









# COLLEGE OF EDUCATION: Suite 201







# COLLEGE OF EDUCATION: Lobby



### COLLEGE OF EDUCATION: Restroom



# COLLEGE OF BUSINESS: Dean's Suite & Classroom









### BRIGMAN HALL: Classroom 100C





# MITC: Bigelow Hall & Conference Room 201









## STRICKLER HALL: Classrooms









# STRICKLER HALL: Conference Room & GTA Space









# WS Speed: Classrooms









### BRANDEIS SCHOOL OF LAW: Breit Courtroom