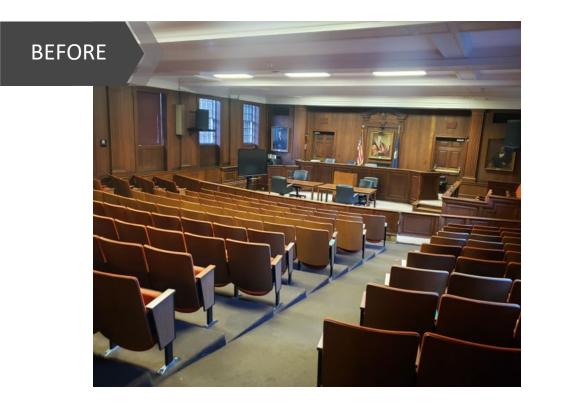

# PATTERSON HALL: Classroom 100





### KORNHAUSER LIBRARY: Study Areas



# DENTAL SCHOOL: Study Area & Classrooms





### TRAGER INSTITUTE: Optimal Aging Clinic





### **BAXTER 1: Auditorium**







# BINGHAM HUMANITIES: Classrooms









# BINGHAM HUMANITIES: Classrooms









# SCHOOL OF NURSING: Lounge



### EKSTROM LIBRARY: Work Room & Atrium









# COLLEGE OF EDUCATION: Suite 201







# COLLEGE OF EDUCATION: Lobby



### COLLEGE OF EDUCATION: Restroom



# COLLEGE OF BUSINESS: Dean's Suite & Classroom









### BRIGMAN HALL: Classroom 100C





# MITC: Bigelow Hall & Conference Room 201









## STRICKLER HALL: Classrooms









# STRICKLER HALL: Conference Room & GTA Space









# WS Speed: Classrooms









### BRANDEIS SCHOOL OF LAW: Breit Courtroom