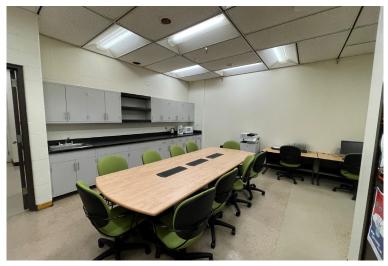

CH: Break Room & Hallway









# THEATRE ARTS: Playhouse Greenroom







### PATTERSON HALL: Classroom 100





### KORNHAUSER LIBRARY: Study Areas



# DENTAL SCHOOL: Study Area & Classrooms





### TRAGER INSTITUTE: Optimal Aging Clinic





### **BAXTER 1: Auditorium**







# BINGHAM HUMANITIES: Classrooms









# BINGHAM HUMANITIES: Classrooms









# SCHOOL OF NURSING: Lounge



### EKSTROM LIBRARY: Work Room & Atrium









# COLLEGE OF EDUCATION: Suite 201







# COLLEGE OF EDUCATION: Lobby



### COLLEGE OF EDUCATION: Restroom



# COLLEGE OF BUSINESS: Dean's Suite & Classroom









### BRIGMAN HALL: Classroom 100C





# MITC: Bigelow Hall & Conference Room 201









## STRICKLER HALL: Classrooms









# STRICKLER HALL: Conference Room & GTA Space









# WS Speed: Classrooms









### BRANDEIS SCHOOL OF LAW: Breit Courtroom