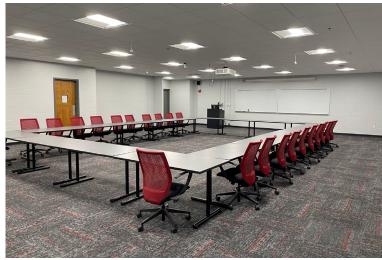

STUDENTS







### JB SPEED SCHOOL: Lobby & Auditorium 100









### MEDICAL DENTAL RESEARCH: Break Room & Hallway









# THEATRE ARTS: Playhouse Greenroom







### PATTERSON HALL: Classroom 100





### KORNHAUSER LIBRARY: Study Areas



# DENTAL SCHOOL: Study Area & Classrooms





### TRAGER INSTITUTE: Optimal Aging Clinic





### **BAXTER 1: Auditorium**







# BINGHAM HUMANITIES: Classrooms









# BINGHAM HUMANITIES: Classrooms









# SCHOOL OF NURSING: Lounge



### EKSTROM LIBRARY: Work Room & Atrium









# COLLEGE OF EDUCATION: Suite 201







# COLLEGE OF EDUCATION: Lobby



### COLLEGE OF EDUCATION: Restroom



# COLLEGE OF BUSINESS: Dean's Suite & Classroom









### BRIGMAN HALL: Classroom 100C





# MITC: Bigelow Hall & Conference Room 201









## STRICKLER HALL: Classrooms









# STRICKLER HALL: Conference Room & GTA Space









# WS Speed: Classrooms









### BRANDEIS SCHOOL OF LAW: Breit Courtroom