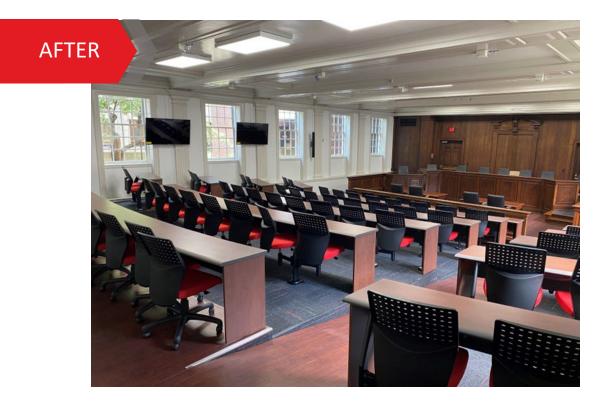

PATTERSON HALL: Classroom 100





### KORNHAUSER LIBRARY: Study Areas



# DENTAL SCHOOL: Study Area & Classrooms





### TRAGER INSTITUTE: Optimal Aging Clinic





### **BAXTER 1: Auditorium**







# BINGHAM HUMANITIES: Classrooms









# BINGHAM HUMANITIES: Classrooms









# SCHOOL OF NURSING: Lounge



### EKSTROM LIBRARY: Work Room & Atrium









# COLLEGE OF EDUCATION: Suite 201







# COLLEGE OF EDUCATION: Lobby



### COLLEGE OF EDUCATION: Restroom



# COLLEGE OF BUSINESS: Dean's Suite & Classroom









### BRIGMAN HALL: Classroom 100C





# MITC: Bigelow Hall & Conference Room 201









## STRICKLER HALL: Classrooms









# STRICKLER HALL: Conference Room & GTA Space









# WS Speed: Classrooms









### BRANDEIS SCHOOL OF LAW: Breit Courtroom