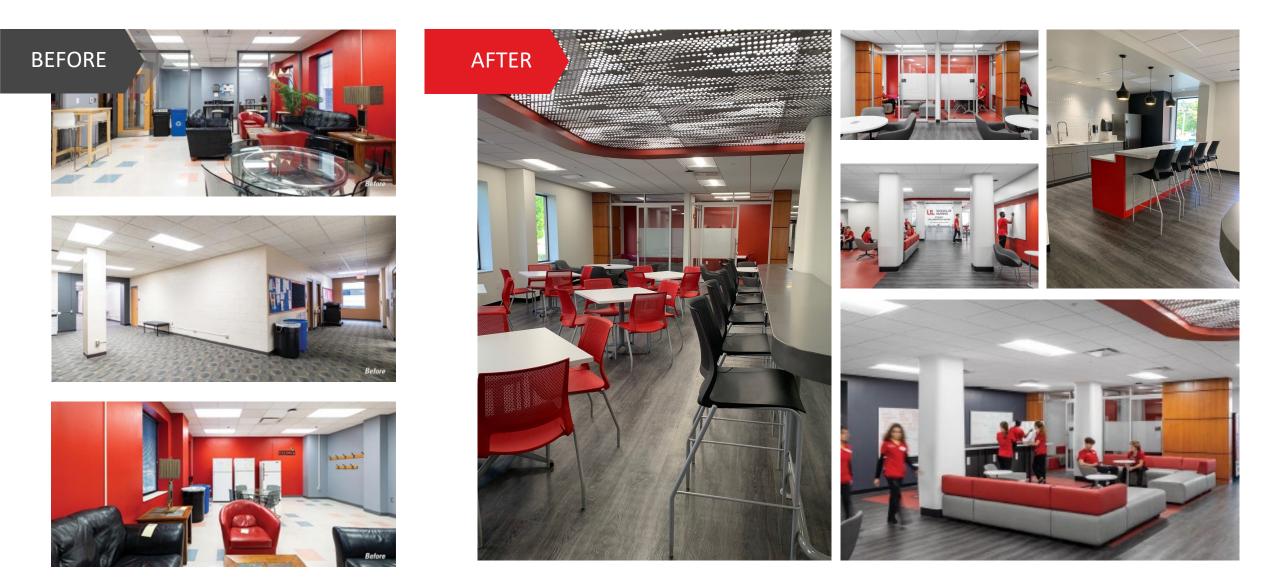

expansion of existing facilities and installation of specialty equipment. UPDC's professional staff provide:

Architectural Services
Capital Planning
Classroom Scheduling
Construction Management
Facilities Management
Interior Design
Master Planning
Signage
Space Programming

# CENTER FOR MILITARY CONNECTED STUDENTS







### JB SPEED SCHOOL: Lobby & Auditorium 100









### MEDICAL DENTAL RESEARCH: Break Room & Hallway









# THEATRE ARTS: Playhouse Greenroom







### PATTERSON HALL: Classroom 100





### KORNHAUSER LIBRARY: Study Areas



# DENTAL SCHOOL: Study Area & Classrooms





### TRAGER INSTITUTE: Optimal Aging Clinic





### **BAXTER 1: Auditorium**







# BINGHAM HUMANITIES: Classrooms









# BINGHAM HUMANITIES: Classrooms









# SCHOOL OF NURSING: Lounge



### EKSTROM LIBRARY: Work Room & Atrium









# COLLEGE OF EDUCATION: Suite 201







# COLLEGE OF EDUCATION: Lobby



### COLLEGE OF EDUCATION: Restroom



# COLLEGE OF BUSINESS: Dean's Suite & Classroom









### BRIGMAN HALL: Classroom 100C





# MITC: Bigelow Hall & Conference Room 201









## STRICKLER HALL: Classrooms









# STRICKLER HALL: Conference Room & GTA Space









# WS Speed: Classrooms









### BRANDEIS SCHOOL OF LAW: Breit Courtroom