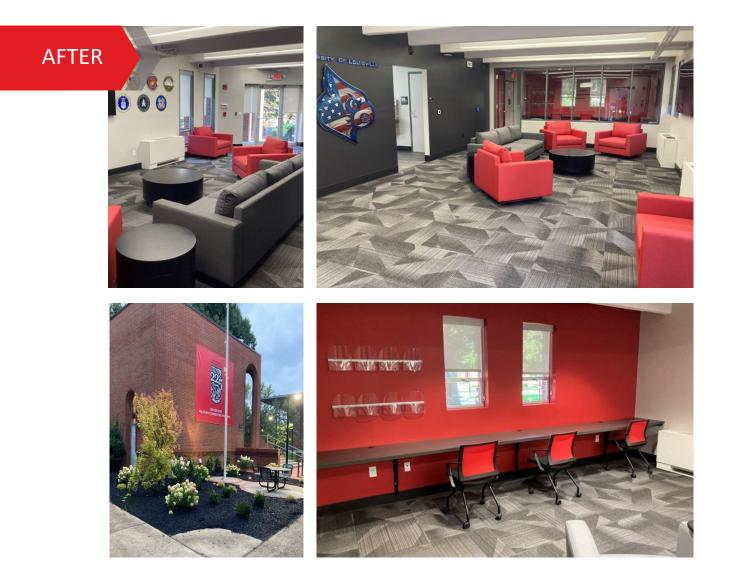

CONSTRUCTION



#### YOUR VISION OUR MISSION

To enhance and support the mission of the university by creating and sustaining visually vibrant and functional working environments through design consultation, project management and space coordination.















#### WHAT WE DO

University Planning, Design and Construction (UPDC) is a division of the Office of Facilities Management. UPDC supports the planning and architectural services for new construction, renovation, expansion of existing facilities and installation of specialty equipment. UPDC's professional staff provide:

Architectural Services
Capital Planning
Classroom Scheduling
Construction Management
Facilities Management
Interior Design
Master Planning
Signage
Space Programming

# CENTER FOR MILITARY CONNECTED STUDENTS







### JB SPEED SCHOOL: Lobby & Auditorium 100









### MEDICAL DENTAL RESEARCH: Break Room & Hallway









# THEATRE ARTS: Playhouse Greenroom







### PATTERSON HALL: Classroom 100





### KORNHAUSER LIBRARY: Study Areas



# DENTAL SCHOOL: Study Area & Classrooms





### TRAGER INSTITUTE: Optimal Aging Clinic





### **BAXTER 1: Auditorium**







# BINGHAM HUMANITIES: Classrooms









# BINGHAM HUMANITIES: Classrooms









# SCHOOL OF NURSING: Lounge



### EKSTROM LIBRARY: Work Room & Atrium









# COLLEGE OF EDUCATION: Suite 201







# COLLEGE OF EDUCATION: Lobby



### COLLEGE OF EDUCATION: Restroom



# COLLEGE OF BUSINESS: Dean's Suite & Classroom









### BRIGMAN HALL: Classroom 100C





# MITC: Bigelow Hall & Conference Room 201









## STRICKLER