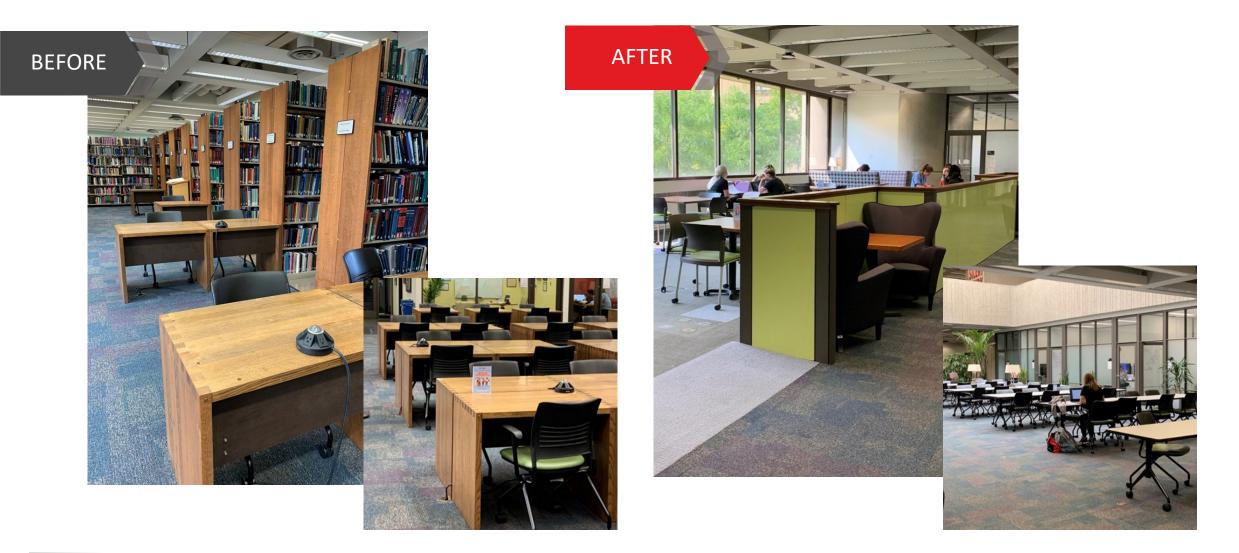

pace coordination.















#### WHAT WE DO

University Planning, Design and Construction (UPDC) is a division of the Office of Facilities Management. UPDC supports the planning and architectural services for new construction, renovation, expansion of existing facilities and installation of specialty equipment. UPDC's professional staff provide:

Architectural Services
Capital Planning
Classroom Scheduling
Construction Management
Facilities Management
Interior Design
Master Planning
Signage
Space Programming

# CENTER FOR MILITARY CONNECTED STUDENTS







### JB SPEED SCHOOL: Lobby & Auditorium 100









### MEDICAL DENTAL RESEARCH: Break Room & Hallway









# THEATRE ARTS: Playhouse Greenroom







### PATTERSON HALL: Classroom 100





### KORNHAUSER LIBRARY: Study Areas



# DENTAL SCHOOL: Study Area & Classrooms





### TRAGER INSTITUTE: Optimal Aging Clinic





### **BAXTER 1: Auditorium**







# BINGHAM HUMANITIES: Classrooms









# BINGHAM HUMANITIES: Classrooms









# SCHOOL OF NURSING: Lounge



### EKSTROM LIBRARY: Work Room & Atrium









# COLLEGE OF EDUCATION: Suite 201







# COLLEGE OF EDUCATION: Lobby



### COLLEGE OF EDUCATION: Restroom



# COLLEGE OF BUSINESS: Dean's Suite & Classroom









### BRIGMAN HALL: Classroom 100C





# MITC: Bigelow Hall & Conference Room 201









## STRICKLER HALL: Classrooms









# STRICKLER HALL: Conference Room & GTA Space









# WS Speed: Classrooms









### BRANDEIS SCHOOL OF LAW: Breit Courtroom