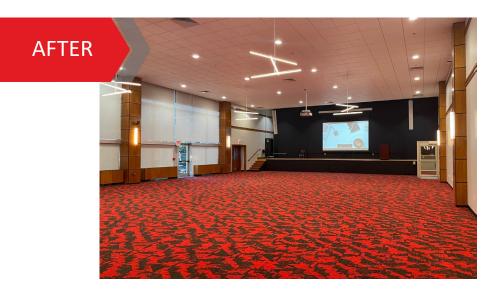

D STUDENTS







### JB SPEED SCHOOL: Lobby & Auditorium 100









### MEDICAL DENTAL RESEARCH: Break Room & Hallway









# THEATRE ARTS: Playhouse Greenroom







### PATTERSON HALL: Classroom 100





### KORNHAUSER LIBRARY: Study Areas



# DENTAL SCHOOL: Study Area & Classrooms





### TRAGER INSTITUTE: Optimal Aging Clinic





### **BAXTER 1: Auditorium**







# BINGHAM HUMANITIES: Classrooms









# BINGHAM HUMANITIES: Classrooms









# SCHOOL OF NURSING: Lounge



### EKSTROM LIBRARY: Work Room & Atrium









# COLLEGE OF EDUCATION: Suite 201







# COLLEGE OF EDUCATION: Lobby



### COLLEGE OF EDUCATION: Restroom



# COLLEGE OF BUSINESS: Dean's Suite & Classroom









### BRIGMAN HALL: Classroom 100C





# MITC: Bigelow Hall & Conference Room 201









## STRICKLER HALL: Classrooms









# STRICKLER HALL: Conference Room & GTA Space









# WS Speed: Classrooms









### BRANDEIS SCHOOL OF LAW: Breit Courtroom