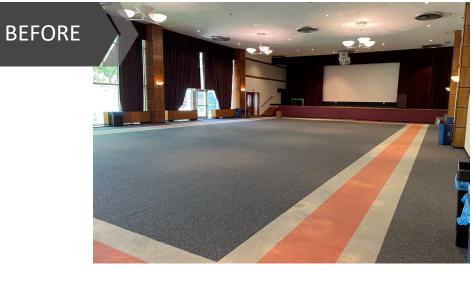

ECTED STUDENTS







### JB SPEED SCHOOL: Lobby & Auditorium 100









### MEDICAL DENTAL RESEARCH: Break Room & Hallway









# THEATRE ARTS: Playhouse Greenroom







### PATTERSON HALL: Classroom 100





### KORNHAUSER LIBRARY: Study Areas



# DENTAL SCHOOL: Study Area & Classrooms





### TRAGER INSTITUTE: Optimal Aging Clinic





### **BAXTER 1: Auditorium**







# BINGHAM HUMANITIES: Classrooms









# BINGHAM HUMANITIES: Classrooms









# SCHOOL OF NURSING: Lounge



### EKSTROM LIBRARY: Work Room & Atrium









# COLLEGE OF EDUCATION: Suite 201







# COLLEGE OF EDUCATION: Lobby



### COLLEGE OF EDUCATION: Restroom



# COLLEGE OF BUSINESS: Dean's Suite & Classroom









### BRIGMAN HALL: Classroom 100C





# MITC: Bigelow Hall & Conference Room 201









## STRICKLER HALL: Classrooms









# STRICKLER HALL: Conference Room & GTA Space









# WS Speed: Classrooms









### BRANDEIS SCHOOL OF LAW: Breit Courtroom