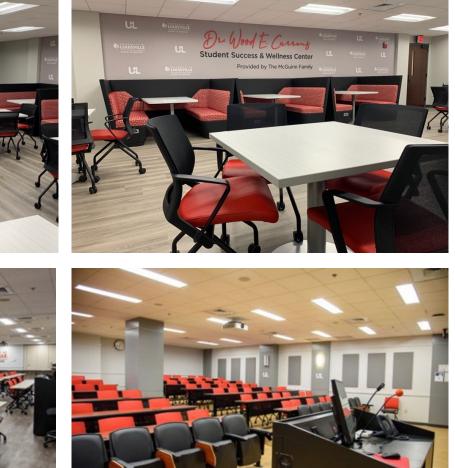

DO

University Planning, Design and Construction (UPDC) is a division of the Office of Facilities Management. UPDC supports the planning and architectural services for new construction, renovation, expansion of existing facilities and installation of specialty equipment. UPDC's professional staff provide:

Architectural Services
Capital Planning
Classroom Scheduling
Construction Management
Facilities Management
Interior Design
Master Planning
Signage
Space Programming

# CENTER FOR MILITARY CONNECTED STUDENTS







### JB SPEED SCHOOL: Lobby & Auditorium 100









### MEDICAL DENTAL RESEARCH: Break Room & Hallway









# THEATRE ARTS: Playhouse Greenroom







### PATTERSON HALL: Classroom 100





### KORNHAUSER LIBRARY: Study Areas



# DENTAL SCHOOL: Study Area & Classrooms





### TRAGER INSTITUTE: Optimal Aging Clinic





### **BAXTER 1: Auditorium**







# BINGHAM HUMANITIES: Classrooms









# BINGHAM HUMANITIES: Classrooms









# SCHOOL OF NURSING: Lounge



### EKSTROM LIBRARY: Work Room & Atrium









# COLLEGE OF EDUCATION: Suite 201







# COLLEGE OF EDUCATION: Lobby



### COLLEGE OF EDUCATION: Restroom



# COLLEGE OF BUSINESS: Dean's Suite & Classroom









### BRIGMAN HALL: Classroom 100C





# MITC: Bigelow Hall & Conference Room 201









## STRICKLER HALL: Classrooms









# STRICKLER HALL: Conference Room & GTA Space









# WS Speed: Classrooms









### BRANDEIS SCHOOL OF LAW: Breit Courtroom