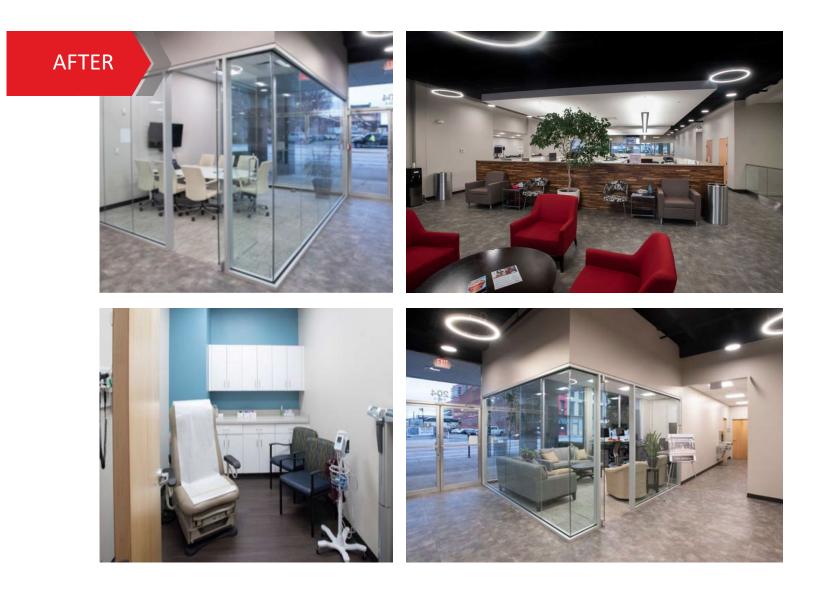

n (UPDC) is a division of the Office of Facilities Management. UPDC supports the planning and architectural services for new construction, renovation, expansion of existing facilities and installation of specialty equipment. UPDC's professional staff provide:

Architectural Services
Capital Planning
Classroom Scheduling
Construction Management
Facilities Management
Interior Design
Master Planning
Signage
Space Programming

# CENTER FOR MILITARY CONNECTED STUDENTS







### JB SPEED SCHOOL: Lobby & Auditorium 100









### MEDICAL DENTAL RESEARCH: Break Room & Hallway









# THEATRE ARTS: Playhouse Greenroom







### PATTERSON HALL: Classroom 100





### KORNHAUSER LIBRARY: Study Areas



# DENTAL SCHOOL: Study Area & Classrooms





### TRAGER INSTITUTE: Optimal Aging Clinic





### **BAXTER 1: Auditorium**







# BINGHAM HUMANITIES: Classrooms









# BINGHAM HUMANITIES: Classrooms









# SCHOOL OF NURSING: Lounge



### EKSTROM LIBRARY: Work Room & Atrium









# COLLEGE OF EDUCATION: Suite 201







# COLLEGE OF EDUCATION: Lobby



### COLLEGE OF EDUCATION: Restroom



# COLLEGE OF BUSINESS: Dean's Suite & Classroom









### BRIGMAN HALL: Classroom 100C





# MITC: Bigelow Hall & Conference Room 201









## STRICKLER HALL: Classrooms









# STRICKLER HALL: Conference Room & GTA Space









# WS Speed: Classrooms









### BRANDEIS SCHOOL OF LAW: Breit Courtroom