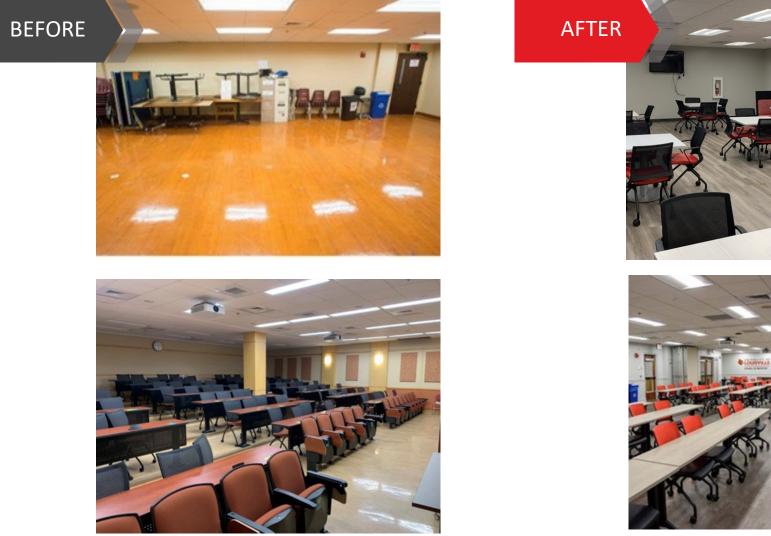

WE DO

University Planning, Design and Construction (UPDC) is a division of the Office of Facilities Management. UPDC supports the planning and architectural services for new construction, renovation, expansion of existing facilities and installation of specialty equipment. UPDC's professional staff provide:

Architectural Services
Capital Planning
Classroom Scheduling
Construction Management
Facilities Management
Interior Design
Master Planning
Signage
Space Programming

# CENTER FOR MILITARY CONNECTED STUDENTS







### JB SPEED SCHOOL: Lobby & Auditorium 100









### MEDICAL DENTAL RESEARCH: Break Room & Hallway









# THEATRE ARTS: Playhouse Greenroom







### PATTERSON HALL: Classroom 100





### KORNHAUSER LIBRARY: Study Areas



# DENTAL SCHOOL: Study Area & Classrooms





### TRAGER INSTITUTE: Optimal Aging Clinic





### **BAXTER 1: Auditorium**







# BINGHAM HUMANITIES: Classrooms









# BINGHAM HUMANITIES: Classrooms









# SCHOOL OF NURSING: Lounge



### EKSTROM LIBRARY: Work Room & Atrium









# COLLEGE OF EDUCATION: Suite 201







# COLLEGE OF EDUCATION: Lobby



### COLLEGE OF EDUCATION: Restroom



# COLLEGE OF BUSINESS: Dean's Suite & Classroom









### BRIGMAN HALL: Classroom 100C





# MITC: Bigelow Hall & Conference Room 201









## STRICKLER HALL: Classrooms









# STRICKLER HALL: Conference Room & GTA Space









# WS Speed: Classrooms









### BRANDEIS SCHOOL OF LAW: Breit Courtroom