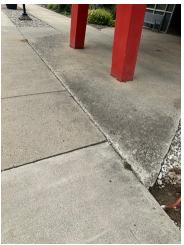

# **Belknap Photos**

Brick in Strickler Court

Sidewalk near Life Sciences

Sidewalk near Gottschalk

Sidewalk between Gardner Hall and Grawemeyer near Schneider Hall

Sidewalk between Gardner Hall and Grawemeyer near Schneider Hall