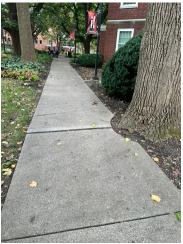

Hole in grassy area near Grawemeyer

Sidewalk near Grawemeyer

Sidewalk near Grawmeyer

Sidewalk between Schneider and BAB

Sidewalk between Schneider and BAB

Sidewalk between Schneider and BAB

Sidewalk between Schneider and BAB

Sidewalk between Schneider and BAB

Sidewalk between Schneider and BAB

ADA Door on Front of BAB was locked and would not open with the button.