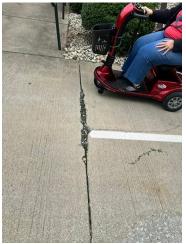

#### **Old Business:**

- Services and Facilities Walking Tour
  - October 1, 2024
    - HSC 9am
      - Mark Woolwine, Katie Hasper, David Henry, and Chis Cheatwood participated in the HSC walk. We were joined by Jessica Gernert (UofL ADA Coordinator).
        - On the walk, we noticed 1 ADA-accessible door not working. Jessica took photos and planned to submit the issue to Physical Plant
        - Railing in HSC courtyard is rotten (See photo)
    - Belknap 11am
      - Mark Woolwine, Jessica Combess, David Henry, and Dennis Thomas participated in the walk. We were joined by Linda Leake and Jessica Gernert (UofL ADA Coordinator).
      - Issues that we noticed were broken sidewalks that could cause issues with students and staX with accessibility issues.
        - Steps in Life Sciences atrium need yellow edging to help highlight the end of the step.
        - Steps going into Davidson between Davidson and Strickler also need yellow edging.
        - Brick in Stickler court needs to be fixed. Tripping hazard.
        - Multiple Sidewalk issues See photos

# **Belknap Photos**

Brick in Strickler Court

Sidewalk near Life Sciences

Sidewalk near Gottschalk

Sidewalk between Gardner Hall and Grawemeyer near Schneider Hall

Sidewalk between Gardner Hall and Grawemeyer near Schneider Hall