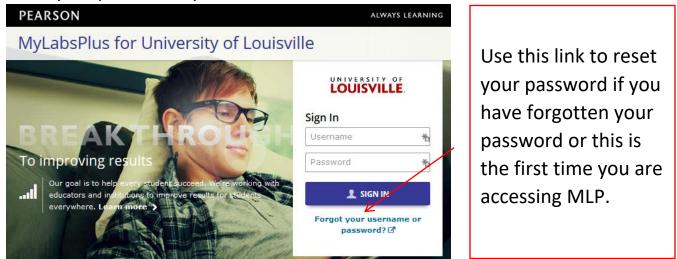

When you open the link you will see this screen:

## Your password IS NOT your ulink password.

If you don't remember your password, or this is your first time accessing the system and you don't know your password, just click the "Forgot your username or password" link.

Once you know your password, use the SIGN IN button to login.

| University of Louisville<br>Request Password Reset |                                                               |
|----------------------------------------------------|---------------------------------------------------------------|
| Enter your username<br>jlcool01                    |                                                               |
| Continue                                           | EARSON Welcome, Jane                                          |
| N IN                                               | Active Inactive Announcements   Search this page Q            |
|                                                    | ENGR-APA-2020<br>Speed Algebra Proficiency<br>Assessment-2020 |
|                                                    | Mar 06, 2020 - Mar 12, 2021                                   |