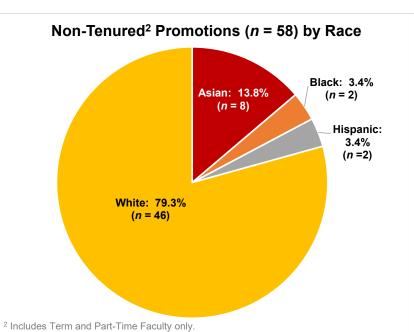

## Office of Faculty Affairs 2020-21 Tenure & Promotion Highlights















## Office of Faculty Affairs 2020-21 Tenure & Promotion Actions<sup>1</sup> by Academic Unit by Race/Ethnicity

| Unit/Action                                | Asian | Black | Hispanic | White | Total |
|--------------------------------------------|-------|-------|----------|-------|-------|
| College of Arts and Sciences               | 4     | 1     | 1        | 25    | 31    |
| Non-Tenured Promotions                     |       |       | 1        | 6     | 7     |
| Tenured Promotions to Full Professor       | 1     |       |          | 10    | 11    |
| Newly Tenured                              | 3     | 1     |          | 9     | 13    |
| College of Education and Human Development |       | 2     |          | 6     | 8     |
| Non-Tenured Promotions                     |