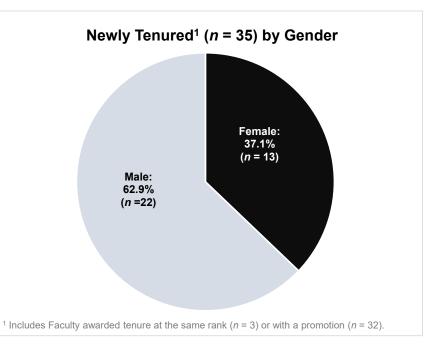

<sup>1</sup> Non-Tenured Promotions include Term and Part Time Faculty Only; Newly-Tenured includes Faculty awarded tenure at the same rank or with a promotion.