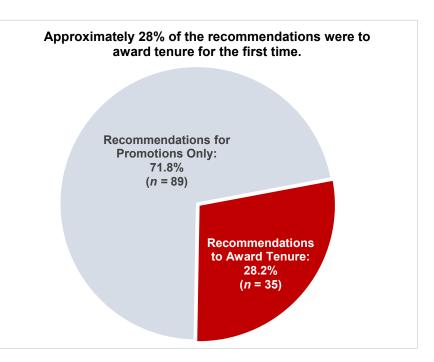

## Office of Faculty Affairs 2020-21 Tenure & Promotion Highlights















## Office of Faculty Affairs 2020-21 Tenure & Promotion Actions<sup>1</sup> by Academic Unit by Race/Ethnicity

| Unit/Action                                | Asian | Black | Hispanic | White | Total |
|--------------------------------------------|-------|-------|----------|-------|-------|
| College of Arts and Sciences               | 4     | 1     | 1        | 25    | 31    |
| Non-Tenured Promotions                     |       |       | 1        | 6     | 7     |
| Tenured Promotions to Full Professor       | 1     |       |          | 10    | 11    |
| Newly Tenured                              | 3     | 1     |          | 9     | 13    |
| College of Education and Human Development |       | 2     |          | 6     | 8     |
| Non-Tenured Promotions                     |