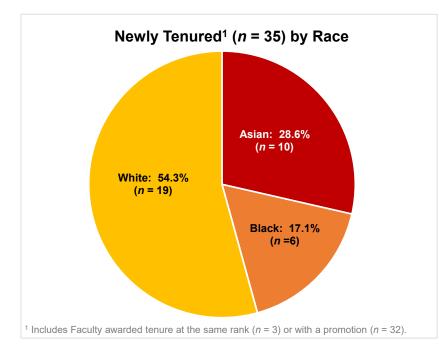

## Office of Faculty Affairs 2020-21 Tenure & Promotion Highlights















## Office of Faculty Affairs 2020-21 Tenure & Promotion Actions<sup>1</sup> by Academic Unit by Race/Ethnicity

| Unit/Action                                | Asian | Black | Hispanic | White | Total |
|--------------------------------------------|-------|-------|----------|-------|-------|
| College of Arts and Sciences               | 4     | 1     | 1        | 25    | 31    |
| Non-Tenured Promotions                     |       |       | 1        | 6     | 7     |
| Tenured Promotions to Full Professor       | 1     |       |          | 10    | 11    |
| Newly Tenured                              | 3     | 1     |          | 9     | 13    |
| College of Education and Human Development |       | 2     |          | 6     | 8     |
| Non-Tenured Promotions                     |