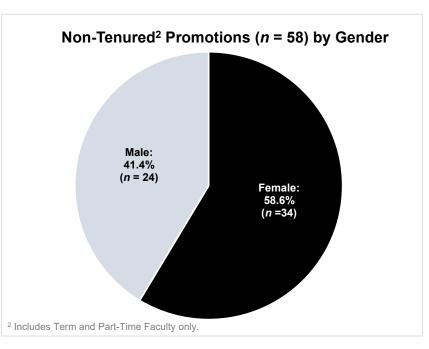

<sup>1</sup> Non-Tenured Promotions include Term and Part Time Faculty Only; Newly-Tenured includes Faculty awarded tenure at the same rank or with a promotion.