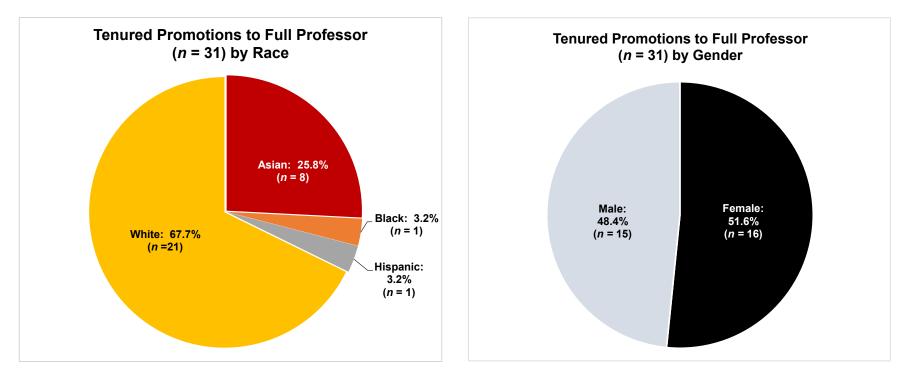

<sup>1</sup> Non-Tenured Promotions include Term and Part Time Faculty Only; Newly-Tenured includes Faculty awarded tenure at the same rank or with a promotion.