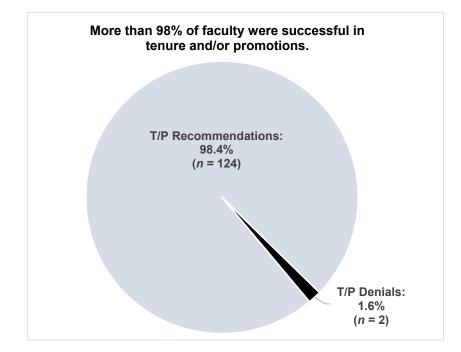

## Office of Faculty Affairs 2020-21 Tenure & Promotion Highlights















## Office of Faculty Affairs 2020-21 Tenure & Promotion Actions<sup>1</sup> by Academic Unit by Race/Ethnicity

| Unit/Action                                | Asian | Black | Hispanic | White | Total |
|--------------------------------------------|-------|-------|----------|-------|-------|
| College of Arts and Sciences               | 4     | 1     | 1        | 25    | 31    |
| Non-Tenured Promotions                     |       |       | 1        | 6     | 7     |
| Tenured Promotions to Full Professor       | 1     |       |          | 10    | 11    |
| Newly Tenured                              | 3     | 1     |          | 9     | 13    |
| College of Education and Human Development |       | 2     |          | 6     | 8     |
| Non-Tenured Promotions