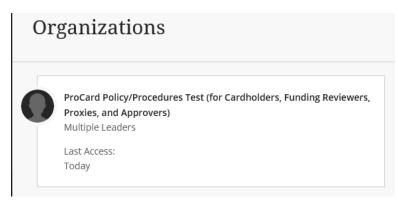

A new 'Organizations' window will appear, click on ProCard Policy/Procedure Test (for Cardholders, Funding Reviewers, Proxies, and Approvers)

Instructions for completing training and testing will appear after you click the appropriate link. Updated April 11, 2019