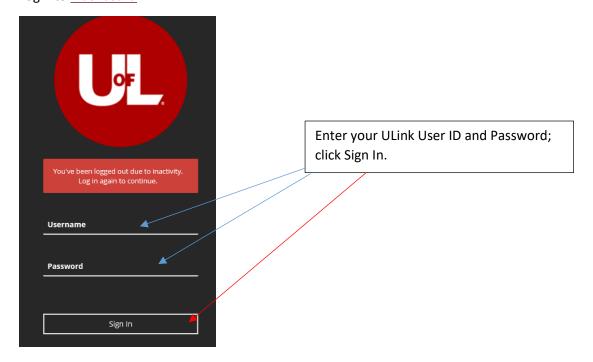

## **ProCard Blackboard Login Instructions**

As a reminder, all <u>Cardholders</u>, <u>Funding Reviewers</u>, <u>Proxies</u>, and <u>Approvers</u> of ProCards are required to pass the online ProCard Policy/Procedures Test with a score of 100%.

Please contact the ProCard Office at <a href="mailto:procard@louisville.edu">procard@louisville.edu</a> or 852-9058 if you have any questions or issues logging into Blackboard.

Log into Blackboard

On the left hand side, click 'Organizations'