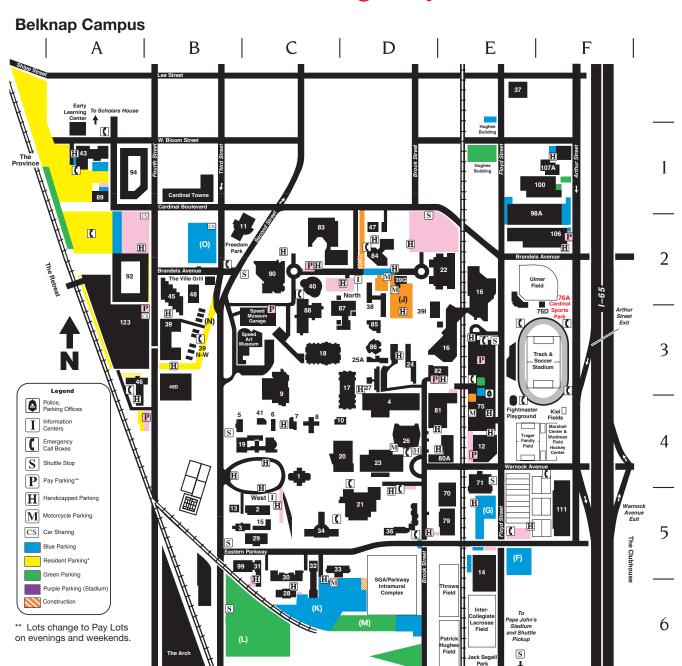

## 2016–2017 Visitor Parking Map

## **Belknap Campus Building Index**

Note: Letters/numbers represent grid location. Numbers in parentheses represent official building numbers.

- C5 Administrative Annex (15)
- F1 Archaeological Survey/Transportation Center (100)
- D3 Baptist Campus Center (85)
- F5 Bass-Rudd Tennis Center (111)
- F1 Belknap Operations Center (98A)
- A1 Bettie Johnson Hall Apartments (94)
- D3 Bingham Humanities Building (17)
- C4 Brandeis School of Law (19)
- C5 Brigman Hall (2)
- C2 Business, College of (90)
- F3 Cardinal Park (76A)
- F1 Central Receiving (98A)
- D5 Chemistry Building (36)
- B3 Community Park (39)
- D3 Counseling Center & Health Promotion (82)
- D4 Crawford Gymnasium (26) D2 Cultural Center (39G)
- D3 Davidson Hall (87)
- E5 Development & University Relations Building (79)
- C5 Dougherty Hall (29)
- C6 Duthie Center (28)
- D2 Education and Human Development, College of (Woodford R. and Harriett B. Porter Building) (84)
- C3 Ekstrom Library (9)
- Environmental Protection Services Center (107A)
- C5 Ernst Hall (33)
- E3 Floyd Street Parking Structure (75)
- E1 Floyd Street Warehouse and Central Receiving (98A)
- C4 Ford Hall (7)
- C4 Gardiner Hall (8)
- F2 GE FirstBuild (106)
- C2 Gheens Science Hall and Rauch Planetarium (40)
- D4 Gottschalk Hall (10)
- C4 Grawemeyer Hall (1)
- B3 Greek Life Housing (39 N-W)
- D4 Houchens Building (81)
- D3 Humanities Building, Bingham (17)
- F2 Human Resources Building (106)
- D2 Information Center, North
- C5 Information Center, West
- D3 Interfaith Center (86)
- C4 International Center (Brodschi Hall) (41)
- C4 Jouett Hall (6)
- A2 Kurz Hall (92)
- C3 Life Sciences Building (18)
- B2 Louisville Hall (45)
- D4 Lutz Hall (23)
- B5 McCandless Hall (13)

- D2 Miller Hall (38)
- D5 Miller Information Technology Center (21)
- A4 Minardi (Billy) Hall (46)
- C2 Music, School of (83)
- C5 Natural Sciences Building (34)
- B4 Oppenheimer Hall (5) D3 Overseers Honors House (25A)
- B5 Patterson Hall (3)
- B2 Playhouse, The (11)
- D3 Red Barn (George H. Howe) (39I)
- C5 Sackett Hall (31)
- D4 Schneider Hall (20)
- E4 Service Complex (80A)
- D4 Shumaker Research Building (4)
- C5 Speed, J.B., Engineering, School of (30)
- C3 Speed Art Museum, 2035 S. Third St.
- C5 Speed, W.S., Hall (32)
- E5 Steam and Chilled Water Plant (70)
- D3 Stevenson Hall (27) Housing
- C3 Strickler Hall (88)
- E2 Swain Student Activities Center (16)
- A3 Student Recreation Center (123)
- E4 Studio Arts/HPES Building (71)
- F5 Tennis Center, Bass-Rudd (111)
- D3 Threlkeld Hall (24)
- D2 Unitas Tower (47)
- E2 University Club & Alumni Center (22)
- A1 University Planning, Design and Construction (89)
- B3 University Pointe (49D)
- B2 University Tower Apartments (48)
- A1 Urban and Economic Research, Center for (43)
- B5 Vogt (Henry) Building (99)
- F4 Wright (Ralph) Natatorium (12)

## Visitor Permit Designations E5 Floyd Street South (F)

- Thrust Theatre (G)
- Miller Hall (J)
- Speed School Complex (K)
- Engineering Graphics (L)
- Brooks Street Lot (M)
- Greek Housing (N)
- 3rd & Brandeis (O)