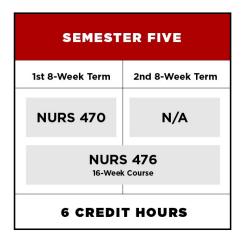

| SEMESTER FOUR   |                 |  |
|-----------------|-----------------|--|
| 1st 8-Week Term | 2nd 8-Week Term |  |
| NURS 385        | NURS 488        |  |
| 6 CREDIT HOURS  |                 |  |