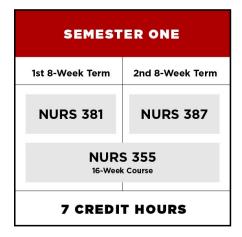

## Your path to success, one 8-week block at a time!

| SEMESTER TWO    |                 |  |
|-----------------|-----------------|--|
| 1st 8-Week Term | 2nd 8-Week Term |  |
| NURS 388        | NURS 383        |  |
| 6 CREDIT HOURS  |                 |  |