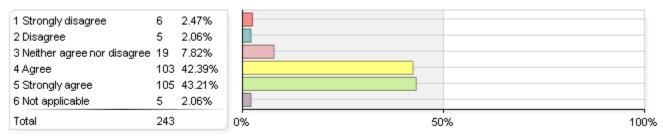

#### 4. A strong sense of social, moral, and ethical responsibilities as they relate to your field of study

| 1 Strongly disagree          | 7   | 1.16%  |
|------------------------------|-----|--------|
|                              | 24  |        |
| 2 Disagree                   | 21  | 3.49%  |
| 3 Neither agree nor disagree |     |        |
| 4 Agree                      | 288 | 47.84% |
| 5 Strongly agree             | 204 | 33.89% |
| Total                        | 602 |        |