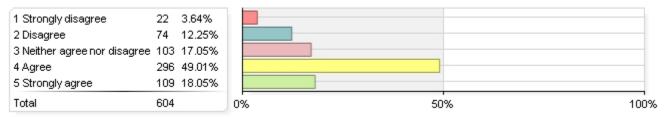

#### 3. Actively helps you find appropriate employment or pursue further study

| 36  | 5.97%                  |
|-----|------------------------|
| 87  | 14.43%                 |
| 134 | 22.22%                 |
| 250 | 41.46%                 |
| 96  | 15.92%                 |
| 603 |                        |
|     | 87<br>134<br>250<br>96 |