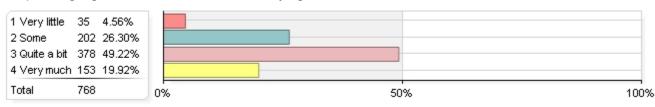

# How much does UofL emphasize the following?

#### 1. Spending significant amounts of time studying and on academic work