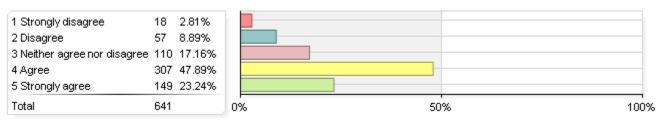

#### 4. A strong sense of social, moral, and ethical responsibilities as they relate to your field of study

| 1 Strongly disagree          | 7   | 1.16%  |
|------------------------------|-----|--------|
|                              | 24  |        |
| 2 Disagree                   | 21  | 3.49%  |
| 3 Neither agree nor disagree |     |        |
| 4 Agree                      | 288 | 47.84% |
| 5 Strongly agree             | 204 | 33.89% |
| Total                        | 602 |        |