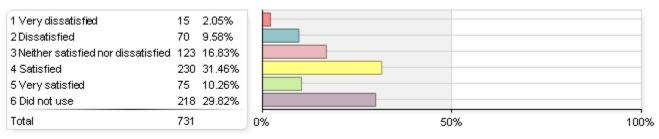

#### 3. UofL Libraries (reference librarians, front desk staff)

| 1 Very dissatisfied                  | 4   | 0.55%  | ŀ |
|--------------------------------------|-----|--------|---|
| 2 Dissatisfied                       | 15  | 2.05%  | L |
| 3 Neither satisfied nor dissatisfied | 86  | 11.76% | L |
| 4 Satisfied                          | 285 | 38.99% | L |
| 5 Very satisfied                     | 248 | 33.93% | L |
| 6 Did not use                        | 93  | 12.72% | L |
| Total                                | 731 |        | l |