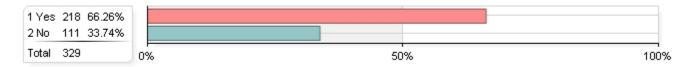

tisfied                     | 105 | 17.36% |    |  |  |
| Total                                | 605 |        | 0% |  |  |

#### 3. Relevance of coursework to expected career





50%

100%

## How would you describe your academic program?

| 1 Too difficult academically | 27  | 4.43%  |    |       | _    |
|------------------------------|-----|--------|----|-------|------|
| 2 Appropriately challenging  | 529 | 86.86% |    |       | _    |
| 3 Too easy academically      | 53  | 8.70%  |    |       | _    |
| Total                        | 609 |        | 09 | % 50% | 100% |

# Overall experience with your academic program.



# What is most likely to be your principal activity upon graduation?



# Do you have a job after graduation?



## Is this job related to your undergraduate major?



# You indicated that this job is not related to your undergraduate major, please indicate why.

| 1 I found a more desirable position in another field                      | 19 | 19.59% |    |      |         |      |
|---------------------------------------------------------------------------|----|--------|----|------|---------|------|
| 2 I was unable to find a position related to my degree program            | 9  | 9.28%  |    |      |         | _    |
| 3 I have not seriously looked for a position related to my degree program | 45 | 46.39% |    |      |         | _    |
| 4 Other                                                                   | 24 | 24.74% |    |      |         | _    |
| Total                                                                     | 97 |        | 04 |