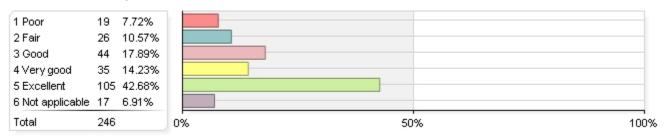

#### 3. Actively helps you find appropriate employment or pursue further study

| 36  | 5.97%                  |
|-----|------------------------|
| 87  | 14.43%                 |
| 134 | 22.22%                 |
| 250 | 41.46%                 |
| 96  | 15.92%                 |
| 603 |                        |
|     | 87<br>134<br>250<br>96 |