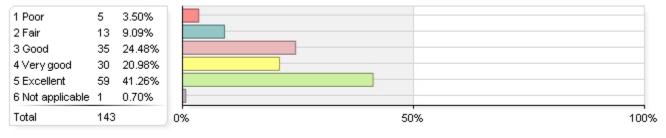

#### 2. Helpfulness of advisor

| 3 Good<br>4 Very good<br>5 Excellent<br>6 Not applicable<br>Total | 35<br>64 | 16.31%<br>24.82%<br>45.39%<br>0.71% | 0% 50% | 100% |
|-------------------------------------------------------------------|----------|-------------------------------------|--------|------|
| 1 Poor<br>2 Fair                                                  | 8<br>10  | 5.67%<br>7.09%                      |        |      |