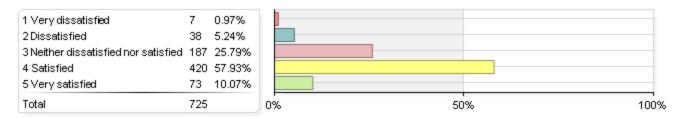

#### 5. Career Development Center

| 1 Very dissatisfied                  | 10  | 1.38%  |
|--------------------------------------|-----|--------|
| 2 Dissatisfied                       | 21  | 2.90%  |
| 3 Neither satisfied nor dissatisfied | 67  | 9.24%  |
| 4 Satisfied                          | 163 | 22.48% |
| 5 Very satisfied                     | 91  | 12.55% |
| 6 Did not use                        | 373 | 51.45% |
| Total                                | 725 |        |