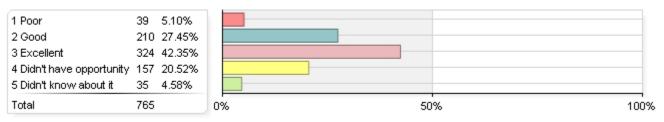

#### 6. Study Abroad

| 1 Poor                    | 28  | 3.69%  |    |    |         |      |
|---------------------------|-----|--------|----|----|---------|------|
| 2 Good                    | 91  | 11.99% |    |    |         | _    |
| 3 Excellent               | 98  | 12.91% |    |    |         | _    |
| 4 Didn't have opportunity | 517 | 68.12% |    |    |         | _    |
| 5 Didn't know about it    | 25  | 3.29%  |    |    |         | _    |
| Total                     | 759 |        | 0% | 50 | ,<br>)% | 100% |

# 7. Culminating Undergraduate Experience (CUE) (Capstone course, senior project or thesis, comprehensive exam, etc.)