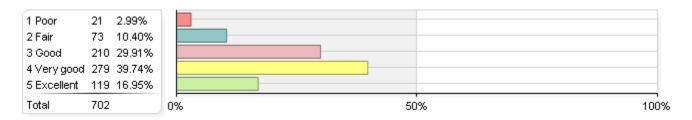

#### 2. Helpfulness of advisor

| 3 Good<br>4 Very good<br>5 Excellent<br>6 Not applicable<br>Total | 35<br>64 | 16.31%<br>24.82%<br>45.39%<br>0.71% | 0% 50% | 100% |
|-------------------------------------------------------------------|----------|-------------------------------------|--------|------|
| 1 Poor<br>2 Fair                                                  | 8<br>10  | 5.67%<br>7.09%                      |        |      |