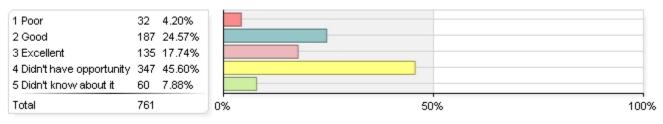

#### 1. Practicum, internship, field experience, or clinical assignment

#### 6. Study Abroad

| 1 Poor                    | 28  | 3.69%  |    |    |         |      |
|---------------------------|-----|--------|----|----|---------|------|
| 2 Good                    | 91  | 11.99% |    |    |         | _    |
| 3 Excellent               | 98  | 12.91% |    |    |         | _    |
| 4 Didn't have opportunity | 517 | 68.12% |    |    |         | _    |
| 5 Didn't know about it    | 25  | 3.29%  |    |    |         | _    |
| Total                     | 759 |        | 0% | 50 | ,<br>)% | 100% |