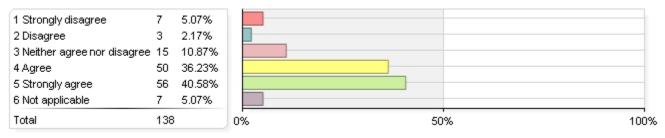

#### 3. Actively helps you find appropriate employment or pursue further study

| 36  | 5.97%                  |
|-----|------------------------|
| 87  | 14.43%                 |
| 134 | 22.22%                 |
| 250 | 41.46%                 |
| 96  | 15.92%                 |
| 603 |                        |
|     | 87<br>134<br>250<br>96 |