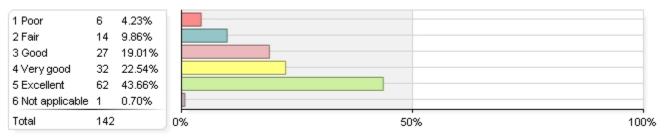

#### 1. Overall impression of academic advising services

#### 2. Helpfulness of advisor

| 3 Good<br>4 Very good<br>5 Excellent<br>6 Not applicable<br>Total | 35<br>64 | 16.31%<br>24.82%<br>45.39%<br>0.71% | 0% 50% | 100% |
|-------------------------------------------------------------------|----------|-------------------------------------|--------|------|
| 1 Poor<br>2 Fair                                                  | 8<br>10  | 5.67%<br>7.09%                      |        |      |