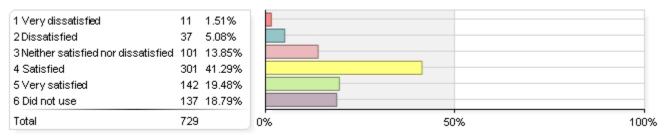

#### 3. Student lounge areas

| 1 Very dissatisfied                  | 25  | 3.43%  |
|--------------------------------------|-----|--------|
| 2 Dissatisfied                       | 126 | 17.28% |
| 3 Neither satisfied nor dissatisfied | 104 | 14.27% |
| 4 Satisfied                          | 294 | 40.33% |
| 5 Very satisfied                     | 85  | 11.66% |
| 6 Did not use                        | 95  | 13.03% |
| Total                                | 729 |        |