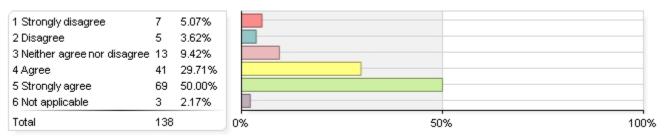

---------------------------------------------------------------------------------------------------|----|----------------------------|-----|--|
|-------------------------------------------------------------------------------------------------------------------------------|----|----------------------------|-----|--|

3. Discussed other issues with you, such as issues with academics/study skills, finances, personal/social engagement, career/major, courses not offered/closed, etc.



#### 4. Helped you to understand your academic progress



#### 5. Was knowledgeable about your major, degree requirements/Flight Plan and course selections



#### 6. Discussed your goals in relationship to your academic plans (academic, career, etc.)



#### 7. Is someone you would recommend to other students



## Please rate the quality of your experience with a faculty advisor.

Questions below only reflect Spring 2016 due to a change in the survey questions.

#### 1. Overall impression of academic advising services



#### 2. Helpfulness of advisor

| 1 Poor<br>2 Fair<br>3 Good<br>4 Very good<br>5 Excellent<br>6 Not applicable | 48<br>49<br>113 | 2.82%<br>11.29%<br>19.35%<br>19.76%<br>45.56%<br>1.21% |    |     |      |
|------------------------------------------------------------------------------|-----------------|--------------------------------------------------------|----|-----|------|
| Total                                                                        | 248             |                                                        | 0% | 50% | 100% |

#### 3. Approachability of ad