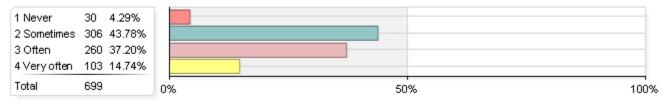

## During the past twelve months, about how often have you done the following?

#### 1. Talked about career plans with a faculty member

#### 2. Worked with a faculty member on activities other than coursework (committees, student groups, etc.)

| Total       | 649        | 09 | 6 50 | ,<br>)% 1009 | % |
|-------------|------------|----|------|--------------|---|
| 4 Often     | 69 10.63%  |    |      |              |   |
| 3 Sometimes | 138 21.26% |    |      |              |   |
| 2 Rarely    | 132 20.34% |    |      |              |   |
| 1 Never     | 310 47.77% |    |      |              |   |