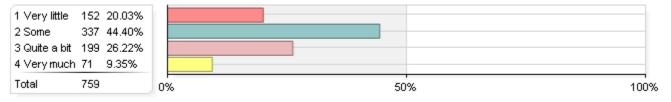

#### 9. Attending events that address important social, economic, or political issues