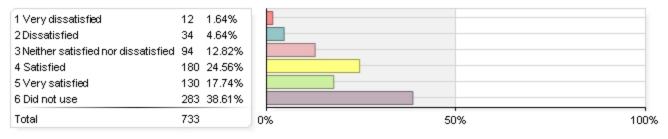

### Rate your level of satisfaction with the following academic support services.

#### 1. REACH (tutoring, math lab, supplemental instruction)

#### 2. Writing Center

| 1 Very dissatisfied<br>2 Dissatisfied<br>3 Neither satisfied nor dissatisfied<br>4 Satisfied<br>5 Very satisfied<br>6 Did not use | 15 2.0<br>92 12<br>154 21<br>117 16<br>338 46 | 2.65%<br>1.18%<br>6.09%<br>6.49% |   |         |
|-----------------------------------------------------------------------------------------------------------------------------------|-----------------------------------------------|----------------------------------|---|---------|
| Total                                                                                                                             | 727                                           | 09                               | 5 | 0% 1009 |