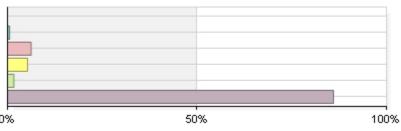

# Please select your program from the J.B. Speed School of Engineering programs listed below.

| 1 Bioengineering                            | 14 | 15.22% |
|---------------------------------------------|----|--------|
| 2 Computer Engineering and Computer Science | 18 | 19.57% |
| 3 Civil Engineering                         | 5  | 5.43%  |
| 4 Chemical Engineering                      | 13 | 14.13% |
| 5 Electrical Engineering                    | 11 | 11.96% |
| 6 Industrial Engineering                    | 8  | 8.70%  |
| 7 Mechanical Engineering                    | 23 | 25.00% |
| Total                                       | 92 |        |