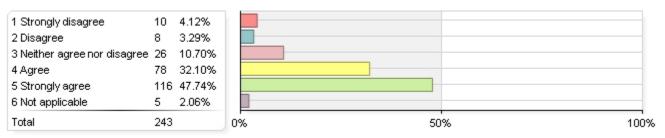

#### 4. Treated students with respect

| 1 Strongly disagree          | 5   | 0.78%  |
|------------------------------|-----|--------|
| 2 Disagree                   | 11  | 1.71%  |
| 3 Neither agree nor disagree | 53  | 8.24%  |
| 4 Agree                      | 337 | 52.41% |
| 5 Strongly agree             | 237 | 36.86% |
| Total                        | 643 |        |