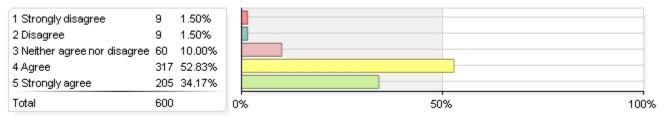

#### 3. Prepared carefully to teach their classes

| 1 Strongly disagree          | 7   | 1.09%  |
|------------------------------|-----|--------|
| 2 Disagree                   | 29  | 4.51%  |
| 3 Neither agree nor disagree | 89  | 13.84% |
| 4 Agree                      | 349 | 54.28% |
| 5 Strongly agree             | 169 | 26.28% |
| Total                        | 643 |        |