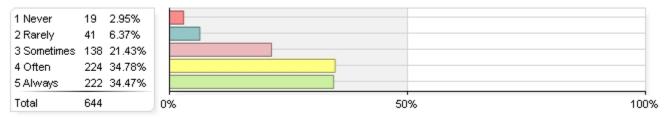

#### 9. Provided emotional support and encouragement

| Total                        | 641 |        |
|------------------------------|-----|--------|
| 5 Strongly agree             | 123 | 19.19% |
| 4 Agree                      | 238 | 37.13% |
| 3 Neither agree ⊓or disagree | 177 | 27.61% |
| 2 Disagree                   | 69  | 10.76% |
| 1 Strongly disagree          | 34  | 5.30%  |