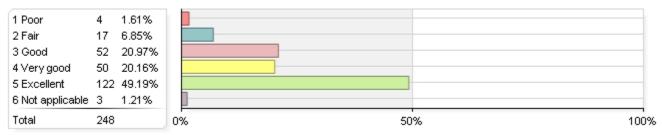

### Please rate the quality of your experience with a professional academic advisor.

Questions below only reflect Spring 2016 due to a change in the survey questions.

#### 1. Overall impression of academic advising services

#### 2. Helpfulness of advisor

| 3 Good<br>4 Very good<br>5 Excellent<br>6 Not applicable<br>Total | 35<br>64 | 16.31%<br>24.82%<br>45.39%<br>0.71% | 0% 50% | 100% |
|-------------------------------------------------------------------|----------|-------------------------------------|--------|------|
| 1 Poor<br>2 Fair                                                  | 8<br>10  | 5.67%<br>7.09%                      |        |      |