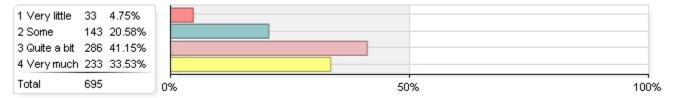

# How much does UofL emphasize the following?

#### 1. Spending significant amounts of time studying and on academic work