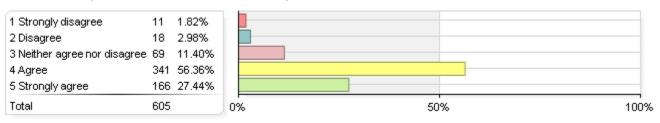

-----------|
| 87  | 14.43%                 |
| 134 | 22.22%                 |
| 250 | 41.46%                 |
| 96  | 15.92%                 |
| 603 |                        |
|     | 87<br>134<br>250<br>96 |



#### 4. Maintains strong academic standards



#### 5. Characterized by mutual respect between students and professors



# To what extent do you agree with the following in reference to your academic program? (continued)

#### 6. Teaches and affirms diversity, equity and social justice



#### 7. Provides adequate opportunities for program-related fieldwork/internship/practicum experiences



# 8. Provides opportunities to learn about and apply technologies that you are likely to encounter as a professional



#### 9. Provides exposure to current issues and topics in the field



#### 10. Would recommend my academic program to other students



# To what extent do you agree that your academic program helps in your development of the following?

#### 1. Critical thinking and problem-solving skills



#### 2. Oral and written communication skills



#### 3. Interpersonal skills necessary to serve as an effective professional



#### 4. A strong sense of social, moral, and ethical responsibilities as they relate to your field of study

| 1 Strongly disagree          | 7   | 1.16%  |
|------------------------------|-----|--------|
|                              | 24  |        |
| 2 Disagree                   | 21  | 3.49%  |
| 3 Neither agree nor disagree |     |        |
| 4 Agree                      | 288 | 47.84% |
| 5 Strongly agree             | 204 | 33.89% |