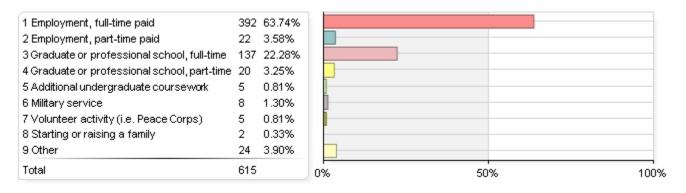

.50% |    |  |  |
| 4 Satisfied                          | 275 | 45.45% |    |  |  |
| 5 Very satisfied                     | 105 | 17.36% |    |  |  |
| Total                                | 605 |        | 0% |  |  |

#### 3. Relevance of coursework to expected career





50%

100%

## How would you describe your academic program?

| 1 Too difficult academically | 27  | 4.43%  |    |       | _    |
|------------------------------|-----|--------|----|-------|------|
| 2 Appropriately challenging  | 529 | 86.86% |    |       | _    |
| 3 Too easy academically      | 53  | 8.70%  |    |       | _    |
| Total                        | 609 |        | 09 | % 50% | 100% |

# Overall experience with your academic program.



# What is most likely to be your principal activity upon graduation?



# Do you have a job after graduation?



## Is this job related to your undergraduate major?



# You indicated that this job is not related to your undergraduate major, please indicate why.

| 1 I found a more desirable position in another field                      | 19 | 19.59% |    |      |         |      |
|---------------------------------------------------------------------------|----|--------|----|------|---------|------|
| 2 I was unable to find a position related to my degree program            | 9  | 9.28%  |    |      |         | _    |
| 3 I have not seriously looked for a position related to my degree program | 45 | 46.39% |    |      |         | _    |
| 4 Other                                                                   | 24 | 24.74% |    |      |         | _    |
|