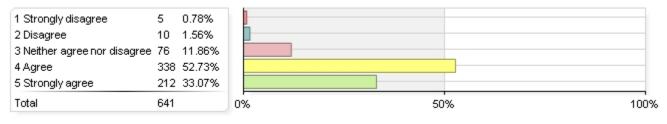

#### 9. Provided emotional support and encouragement

| Total                        | 641 |        |
|------------------------------|-----|--------|
| 5 Strongly agree             | 123 | 19.19% |
| 4 Agree                      | 238 | 37.13% |
| 3 Neither agree ⊓or disagree | 177 | 27.61% |
| 2 Disagree                   | 69  | 10.76% |
| 1 Strongly disagree          | 34  | 5.30%  |