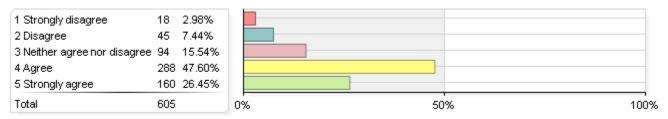

# 2. Provides adequate career preparation and guidance



#### 3. Actively helps you find appropriate employment or pursue further study

| 36  | 5.97%                  |
|-----|------------------------|
| 87  | 14.43%                 |
| 134 | 22.22%                 |
| 250 | 41.46%                 |
| 96  | 15.92%                 |
| 603 |                        |
|     | 87<br>134<br>250<br>96 |



#### 4. Maintains strong academic standards



#### 5. Characterized by mutual respect between students and professors



# To what extent do you agree with the following in reference to your academic program? (continued)

#### 6. Teaches and affirms diversity, equity and social justice



#### 7. Provides adequate opportunities for program-related fieldwork/internship/practicum experiences



# 8. Provides opportunities to learn about and apply technologies that you are likely to encounter as a professional



#### 9. Provides exposure to current issues and topics in the field



#### 10. Would recommend my academic program to other students



# To what extent do you agree that your academic program helps in your development of the following?

#### 1. Critical thinking and problem-solving skills



#### 2. Oral and written communication skills



#### 3. Interpersonal skills necessary to serve as an effective professional



#### 4. A strong sense of social, moral, and ethical responsibilities as they relate to your field of study

| 1 Strongly disagree          | 7   | 1.16%  |
|------------------------------|-----|--------|
|                              | 24  |        |
|