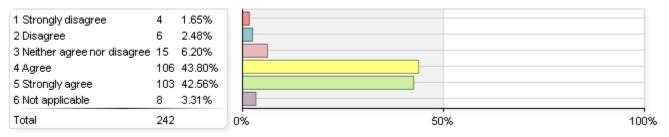

#### 5. Graded appropriately/fairly

| 1 Strongly disagree          | 2   | 0.31%  |
|------------------------------|-----|--------|
| 2 Disagree                   | 21  | 3.27%  |
| 3 Neither agree nor disagree | 57  | 8.88%  |
| 4 Agree                      | 354 | 55.14% |
| 5 Strongly agree             | 208 | 32.40% |
| Total                        | 642 |        |