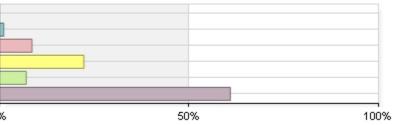

# Please select your program from the School of Music programs listed below.

| 1 Music (includes all concentrations)           | 4 66.67% |        |    |
|-------------------------------------------------|----------|--------|----|
| 2 Music Education (includes all concentrations) | 2 33.33% |        |    |
| 3 Music Therapy (includes all concentrations)   | 0 0.00%  |        |    |
| Total                                           | 6        | 0% 50% | 10 |