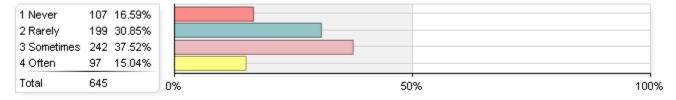

#### 0.31% 1 Never 2 2 Rarely 5 0.77% 3 Sometimes 45 6.96% 4 Often 183 28.28% 5 Always 412 63.68% 647 Total 0% 50% 100%