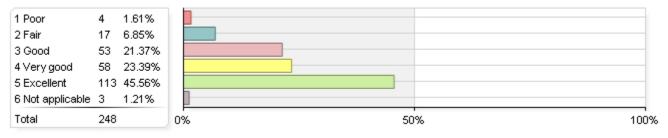

with a faculty advisor.

Questions below only reflect Spring 2016 due to a change in the survey questions.

#### 1. Overall impression of academic advising services



#### 2. Helpfulness of advisor

| 1 Poor<br>2 Fair<br>3 Good<br>4 Very good<br>5 Excellent<br>6 Not applicable | 48<br>49<br>113 | 2.82%<br>11.29%<br>19.35%<br>19.76%<br>45.56%<br>1.21% |    |     |      |
|------------------------------------------------------------------------------|-----------------|--------------------------------------------------------|----|-----|------|
| Total                                                                        | 248             |                                                        | 0% | 50% | 100% |

#### 3. Approachability of advisor



#### 4. Sufficient time with advisor



#### 5. Advisor provided information about degree requirements and course sequencing



#### 6. Knowledge of academic policies and procedures



#### 7. Ability to schedule appointment within two weeks



#### 8. Guidance about profession/career



#### To what extent do you agree with the following statements about your faculty advisor?

Questions below only reflect Spring 2016 due to a change in the survey questions.

#### 1. Reviewed your academic record prior to giving advice



2. Discussed student support resources with you, such as tutoring, student organizations, disability resource center, counseling center, etc.



3. Discussed other issues with you, such as issues with academics/study skills, finances, personal/social engagement, career/major, courses not offered/closed, etc.