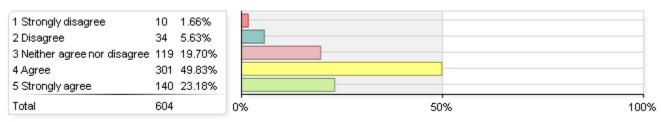

#### 5. Graded appropriately/fairly

| 1 Strongly disagree          | 2   | 0.31%  |
|------------------------------|-----|--------|
| 2 Disagree                   | 21  | 3.27%  |
| 3 Neither agree nor disagree | 57  | 8.88%  |
| 4 Agree                      | 354 | 55.14% |
| 5 Strongly agree             | 208 | 32.40% |
| Total                        | 642 |        |