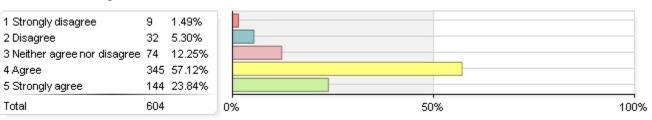

#### 4. A strong sense of social, moral, and ethical responsibilities as they relate to your field of study

| 1 Strongly disagree          | 7   | 1.16%  |
|------------------------------|-----|--------|
|                              | 24  |        |
| 2 Disagree                   | 21  | 3.49%  |
| 3 Neither agree nor disagree |     |        |
| 4 Agree                      | 288 | 47.84% |
| 5 Strongly agree             | 204 | 33.89% |
| Total                        | 602 |        |