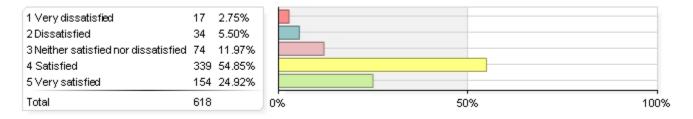

### Rate your level of satisfaction with the following academic support services.

#### 1. REACH (tutoring, math lab, supplemental instruction)

#### 2. Writing Center

| 1 Very dissatisfied<br>2 Dissatisfied<br>3 Neither satisfied nor dissatisfied<br>4 Satisfied<br>5 Very satisfied<br>6 Did not use | 15 2.0<br>92 12<br>154 21<br>117 16<br>338 46 | 2.65%<br>1.18%<br>6.09%<br>6.49% |   |         |
|-----------------------------------------------------------------------------------------------------------------------------------|-----------------------------------------------|----------------------------------|---|---------|
| Total                                                                                                                             | 727                                           | 09                               | 5 | 0% 1009 |