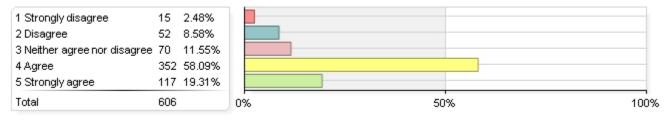

#### 1. Quality of courses

| Total                                | 606 |        | 09 | % | 50 |
|--------------------------------------|-----|--------|----|---|----|
| 5 Very satisfied                     | 169 | 27.89% |    |   |    |
| 4 Satisfied                          | 338 | 55.78% |    |   |    |
| 3 Neither satisfied nor dissatisfied | 44  | 7.26%  |    |   |    |
| 2 Dissatisfied                       | 43  | 7.10%  |    |   |    |
| 1 Very dissatisfied                  | 12  | 1.98%  |    |   |    |