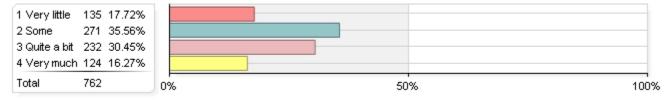

#### 4. Encouraging contact among students from different backgrounds (social, racial/ethnic, religious, etc.)