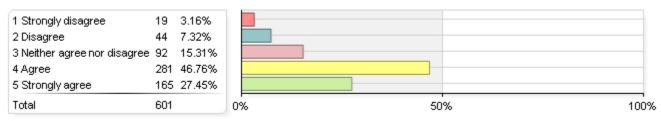

#### 4. A strong sense of social, moral, and ethical responsibilities as they relate to your field of study

| 1 Strongly disagree          | 7   | 1.16%  |
|------------------------------|-----|--------|
|                              | 24  |        |
| 2 Disagree                   | 21  | 3.49%  |
| 3 Neither agree nor disagree |     |        |
| 4 Agree                      | 288 | 47.84% |
| 5 Strongly agree             | 204 | 33.89% |
| Total                        | 602 |        |