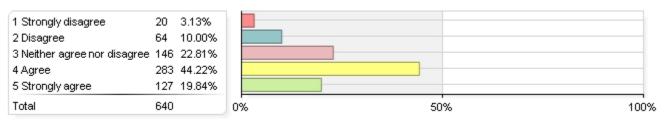

#### 3. Prepared carefully to teach their classes

| 1 Strongly disagree          | 7   | 1.09%  |
|------------------------------|-----|--------|
| 2 Disagree                   | 29  | 4.51%  |
| 3 Neither agree nor disagree | 89  | 13.84% |
| 4 Agree                      | 349 | 54.28% |
| 5 Strongly agree             | 169 | 26.28% |
| Total                        | 643 |        |