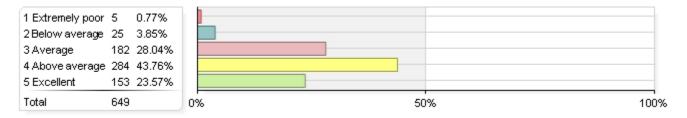

#### 1. Quality of courses

| Total                                | 606 |        | 09 | % | 50 |
|--------------------------------------|-----|--------|----|---|----|
| 5 Very satisfied                     | 169 | 27.89% |    |   |    |
| 4 Satisfied                          | 338 | 55.78% |    |   |    |
| 3 Neither satisfied nor dissatisfied | 44  | 7.26%  |    |   |    |
| 2 Dissatisfied                       | 43  | 7.10%  |    |   |    |
| 1 Very dissatisfied                  | 12  | 1.98%  |    |   |    |