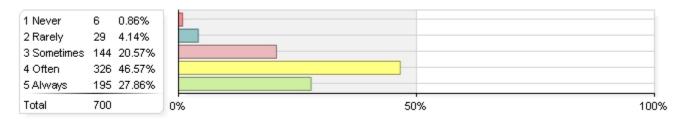

# Over the past twelve months, about how often have you done the following?

#### 1. Asked questions or contributed to course discussion in other ways