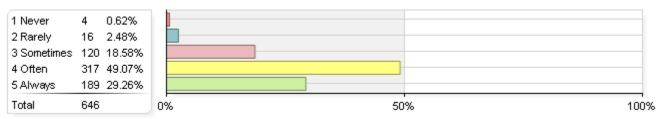

#### 4. Treated students with respect

| 1 Strongly disagree          | 5   | 0.78%  |
|------------------------------|-----|--------|
| 2 Disagree                   | 11  | 1.71%  |
| 3 Neither agree nor disagree | 53  | 8.24%  |
| 4 Agree                      | 337 | 52.41% |
| 5 Strongly agree             | 237 | 36.86% |
| Total                        | 643 |        |