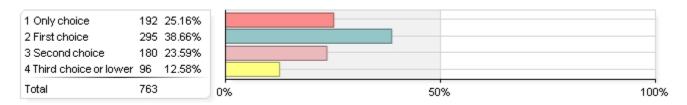

# Over the last twelve months, have you met with either of the following advisors?

| 1 Faculty advisor<br>2 Professional academic advisor (non-faculty advisor)<br>3 Both a faculty and a professional academic advisor | 47  | 44.92%<br>13.28%<br>28.25% |    |   |     |      |
|------------------------------------------------------------------------------------------------------------------------------------|-----|----------------------------|----|---|-----|------|
| 4 I did not meet with an advisor within the past twelve months                                                                     | 48  | 13.56%                     |    |   |     |      |
| Total                                                                                                                              | 354 |                            | 09 | 6 | 50% | 100% |