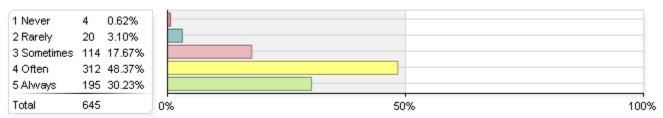

# Please indicate to what extent you agree with the following statements with respect to your professors over the past twelve months. (continued)

#### 6. Available to help outside of class

#### 7. Provided feedback on your academic work outside of class time

#### 8. Showed interest in your academic progress

#### 9. Provided emotional support and encouragement

| Total                        | 641 |        |
|------------------------------|-----|--------|
| 5 Strongly agree             | 123 | 19.19% |
| 4 Agree                      | 238 | 37.13% |
| 3 Neither agree ⊓or disagree | 177 | 27.61% |
| 2 Disagree                   | 69  | 10.76% |
| 1 Strongly disagree          | 34  | 5.30%  |