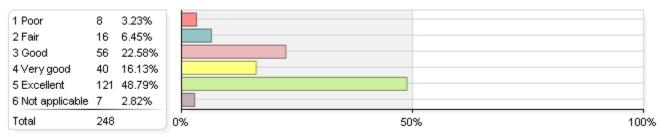

e survey questions.

#### 1. Overall impression of academic advising services



#### 2. Helpfulness of advisor

| 1 Poor<br>2 Fair<br>3 Good<br>4 Very good<br>5 Excellent<br>6 Not applicable | 48<br>49<br>113 | 2.82%<br>11.29%<br>19.35%<br>19.76%<br>45.56%<br>1.21% |    |     |      |
|------------------------------------------------------------------------------|-----------------|--------------------------------------------------------|----|-----|------|
| Total                                                                        | 248             |                                                        | 0% | 50% | 100% |

#### 3. Approachability of advisor



#### 4. Sufficient time with advisor



#### 5. Advisor provided information about degree requirements and course sequencing



#### 6. Knowledge of academic policies and procedures



#### 7. Ability to schedule appointment within two weeks



#### 8. Guidance about profession/career



#### To what extent do you agree with the following statements about your faculty advisor?

Questions below only reflect Spring 2016 due to a change in the survey questions.

#### 1. Reviewed your academic record prior to giving advice



2. Discussed student support resources with you, such as tutoring, student organizations, disability resource center, counseling center, etc.



3. Discussed other issues with you, such as issues with academics/study skills, finances, personal/social engagement, career/major, courses not offered/closed, etc.



#### 4. Helped you to understand your academic progress



#### 5. Was knowledgeable