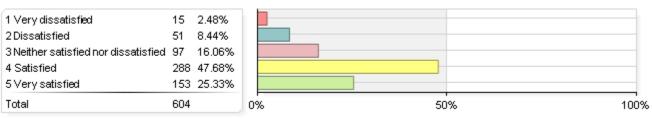

#### 1. Quality of courses

| Total                                | 606 |        | 09 | % | 50 |
|--------------------------------------|-----|--------|----|---|----|
| 5 Very satisfied                     | 169 | 27.89% |    |   |    |
| 4 Satisfied                          | 338 | 55.78% |    |   |    |
| 3 Neither satisfied nor dissatisfied | 44  | 7.26%  |    |   |    |
| 2 Dissatisfied                       | 43  | 7.10%  |    |   |    |
| 1 Very dissatisfied                  | 12  | 1.98%  |    |   |    |