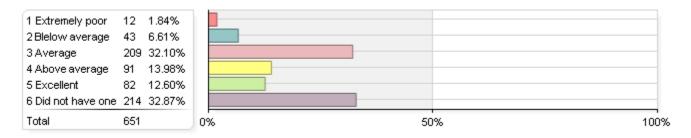

# Over the last twelve months, have you met with either of the following advisors?

| 1 Faculty advisor<br>2 Professional academic advisor (non-faculty advisor)<br>3 Both a faculty and a professional academic advisor | 47  | 44.92%<br>13.28%<br>28.25% |    |   |     |      |
|------------------------------------------------------------------------------------------------------------------------------------|-----|----------------------------|----|---|-----|------|
| 4 I did not meet with an advisor within the past twelve months                                                                     | 48  | 13.56%                     |    |   |     |      |
| Total                                                                                                                              | 354 |                            | 09 | 6 | 50% | 100% |