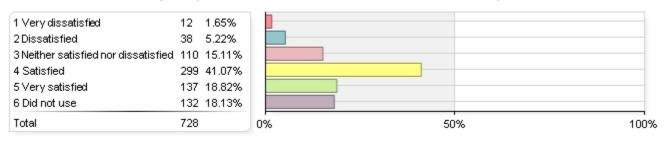

#### 2. Classroom facilities

| 1 Very dissatisfied<br>2 Dissatisfied<br>3 Neither satisfied nor dissatisfied<br>4 Satisfied<br>5 Very satisfied<br>6 Did not use | 121<br>134<br>333<br>92<br>30 | 2.47%<br>16.62%<br>18.41%<br>45.74%<br>12.64%<br>4.12% |        |      |
|-----------------------------------------------------------------------------------------------------------------------------------|-------------------------------|--------------------------------------------------------|--------|------|
| Total                                                                                                                             | 728                           |                                                        | 0% 50% | 1009 |