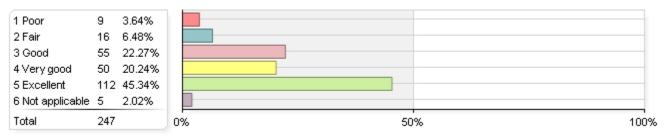

#### 2. Helpfulness of advisor

| 3 Good<br>4 Very good<br>5 Excellent<br>6 Not applicable<br>Total | 35<br>64 | 16.31%<br>24.82%<br>45.39%<br>0.71% | 0% 50% | 100% |
|-------------------------------------------------------------------|----------|-------------------------------------|--------|------|
| 1 Poor<br>2 Fair                                                  | 8<br>10  | 5.67%<br>7.09%                      |        |      |