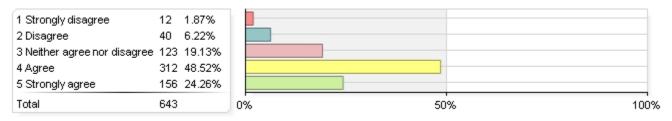

#### 3. Prepared carefully to teach their classes

| 1 Strongly disagree          | 7   | 1.09%  |
|------------------------------|-----|--------|
| 2 Disagree                   | 29  | 4.51%  |
| 3 Neither agree nor disagree | 89  | 13.84% |
| 4 Agree                      | 349 | 54.28% |
| 5 Strongly agree             | 169 | 26.28% |
| Total                        | 643 |        |