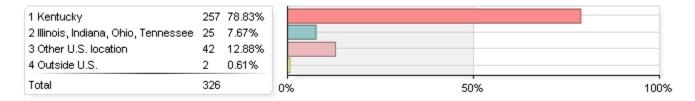

# Where is your employer located?

# Please provide an estimate of the annual pre-tax salary you will earn.

| Total                   | 326 |        | 0% | 50% | 10 |
|-------------------------|-----|--------|----|-----|----|
| 13 Prefer not to answer | 26  | 7.98%  |    |     |    |
| 12 \$150,000 or more    | 1   | 0.31%  |    |     |    |
| 11 \$100,000-\$149,999  | 3   | 0.92%  |    |     |    |
| 10 \$90,000-\$99,999    | 2   | 0.61%  |    |     |    |
| 9 \$80,000-\$89,999     | 6   | 1.84%  |    |     |    |
| 8 \$70,000-\$79,999     | 18  | 5.52%  |    |     |    |
| 7 \$60,000-\$69,999     | 27  | 8.28%  |    |     |    |
| 6 \$50,000-\$59,999     | 55  | 16.87% |    |     |    |
| 5 \$40,000-\$49,999     | 52  | 15.95% |    |     |    |
| 4 \$30,000-\$39,999     | 57  | 17.48% |    |     |    |
| 3 \$20,000-\$29,999     | 39  | 11.96% |    |     |    |
| 2\$10,000-\$19,999      | 30  | 9.20%  |    |     |    |
| 1 Lessthan \$10,000     | 10  | 3.07%  |    |     |    |