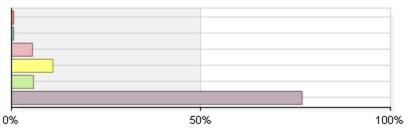

# Please select your program from the College of Business programs below.

| Total                                                     | 119 |        | 0% | 50% | 100% |
|-----------------------------------------------------------|-----|--------|----|-----|------|
| 8 Economics                                               | 3   | 2.52%  |    |     | _    |
| 7 Business Economics                                      | 6   | 5.04%  |    |     | _    |
| 6 Business Administration in Marketing                    | 35  | 29.41% |    |     | _    |
| 5 Business Administration in Management                   | 0   | 0.00%  |    |     | _    |
| 4 Business Administration in Finance                      | 29  | 24.37% |    |     |      |
| 3 Business Administration in Equine Business              | 2   | 1.68%  |    |     |      |
| 2 Business Administration in Computer Information Systems | 18  | 15.13% |    |     |      |
| 1 Business Administration in Accountancy                  | 26  | 21.85% |    |     | -    |