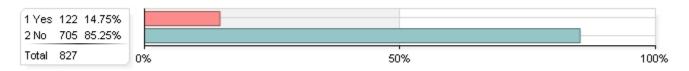

# Graduating Senior Survey AY 2015-16 (public, manually mapped) NO Comments

Graduating Senior Survey AY 2015-16 (public, manually mapped)

Report Comments Project Audience: 2660 Responses Received 829\* Response Ratio: 31.2%

\*Includes all students who began the survey, regardless of completion

Prepared byIE SurveyCreation DateFri, Jun 16, 2017



### Are you graduating with more than one academic program?



#### In what college/school is your academic program?



#### Please select your program from the College of Arts & Sciences programs listed below.



# Please select your program from the College of Business programs below.

| Total                                                     | 119 |        | 0% | 50% | 100% |
|-----------------------------------------------------------|-----|--------|----|-----|------|
| 8 Economics                                               | 3   | 2.52%  |    |     | _    |
| 7 Business Economics                                      | 6   | 5.04%  |    |     | _    |
| 6 Business Administration in Marketing                    | 35  | 29.41% |    |     | _    |
| 5 Business Administration in Management                   | 0   | 0.00%  |    |     | _    |
|