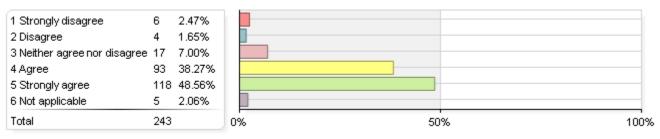

#### 4. A strong sense of social, moral, and ethical responsibilities as they relate to your field of study

| 1 Strongly disagree          | 7   | 1.16%  |
|------------------------------|-----|--------|
|                              | 24  |        |
| 2 Disagree                   | 21  | 3.49%  |
| 3 Neither agree nor disagree |     |        |
| 4 Agree                      | 288 | 47.84% |
| 5 Strongly agree             | 204 | 33.89% |
| Total                        | 602 |        |