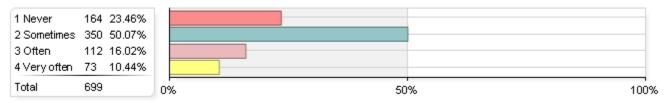

# Over the past twelve months, about how often have you done the following?

# 1 Never 11 1.57% 2 Sometimes 191 27.29% 3 Often 219 31.29% 4 Very often 279 39.86% Total 700 0% 50% 100%

#### 1. Asked questions or contributed to course discussion in other ways