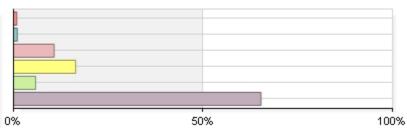

# You indicated that this job is not related to your undergraduate major, please indicate why.

| 1 I found a more desirable position in another field                      | 19 | 19.59% |    |      |         |      |
|---------------------------------------------------------------------------|----|--------|----|------|---------|------|
| 2 I was unable to find a position related to my degree program            | 9  | 9.28%  |    |      |         | _    |
| 3 I have not seriously looked for a position related to my degree program | 45 | 46.39% |    |      |         | _    |
| 4 Other                                                                   | 24 | 24.74% |    |      |         | _    |
| Total                                                                     | 97 |        | 04 | % 50 | ,<br>)% | 100% |