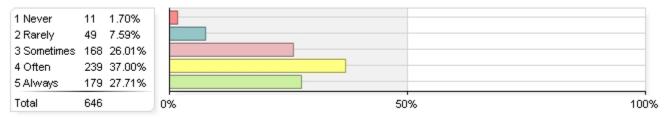

# Please indicate to what extent you agree with the following statements with respect to your professors over the past twelve months. (continued)

#### 11. Helped you achieve your professional goals

#### 12. Encouraged your ability to learn on your own

#### 13. Used innovative technology to facilitate learning