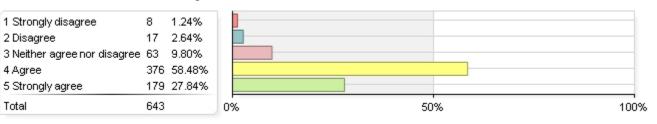

#### 3. Prepared carefully to teach their classes

| 1 Strongly disagree          | 7   | 1.09%  |
|------------------------------|-----|--------|
| 2 Disagree                   | 29  | 4.51%  |
| 3 Neither agree nor disagree | 89  | 13.84% |
| 4 Agree                      | 349 | 54.28% |
| 5 Strongly agree             | 169 | 26.28% |
| Total                        | 643 |        |