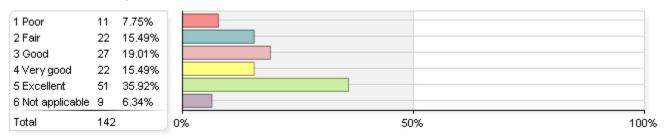

#### 1. Overall impression of academic advising services

#### 2. Helpfulness of advisor

| 1 Poor<br>2 Fair<br>3 Good<br>4 Very good<br>5 Excellent<br>6 Not applicable | 48<br>49<br>113 | 2.82%<br>11.29%<br>19.35%<br>19.76%<br>45.56%<br>1.21% |    |     |      |
|------------------------------------------------------------------------------|-----------------|--------------------------------------------------------|----|-----|------|
| Total                                                                        | 248             |                                                        | 0% | 50% | 100% |