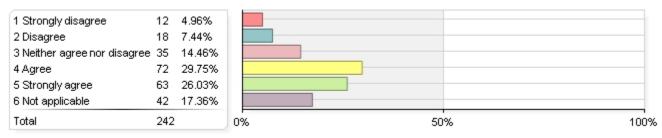

#### 3. Prepared carefully to teach their classes

| 1 Strongly disagree          | 7   | 1.09%  |
|------------------------------|-----|--------|
| 2 Disagree                   | 29  | 4.51%  |
| 3 Neither agree nor disagree | 89  | 13.84% |
| 4 Agree                      | 349 | 54.28% |
| 5 Strongly agree             | 169 | 26.28% |
| Total                        | 643 |        |