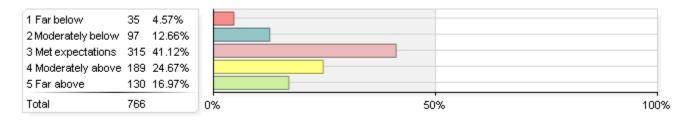

## To what extent has UofL met your college education expectations?

# If you could start college again, how likely would you be to enroll at UofL?

| 1 Extremely unlikely | 44  | 5.75%  |    |      |             |
|----------------------|-----|--------|----|------|-------------|
| 2 Unlikely           | 110 | 14.38% |    |      |             |
| 3 Likely             | 352 | 46.01% |    |      |             |
| 4 Extremely likely   | 259 | 33.86% |    |      |             |
| Total                | 765 |        | 09 | 6 50 | -<br>D% 100 |