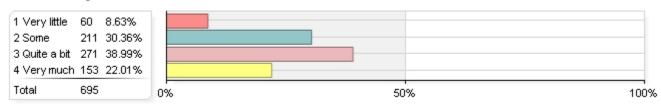

|



# Please rate your overall satisfaction with support services at UofL.



# Over the past twelve months, about how often have you done the following?

# 1 Never 11 1.57% 2 Sometimes 191 27.29% 3 Often 219 31.29% 4 Very often 279 39.86% Total 700 0% 50% 100%

#### 1. Asked questions or contributed to course discussion in other ways

#### 2. Come to class WITHOUT completing readings or assignments



#### 3. Given a course presentation



#### 4. Connected your learning to societal problems or issues



#### 5. Examined the strengths and weaknesses of your own views on a topic or issue



#### 6. Observed student dishonesty when completing assignments or exams



# Over the past twelve months, how much has your coursework emphasized the following?

#### 1. Memorizing course material



#### 2. Applying facts, theories, or methods to practical problems or new situations



#### 3. Analyzing an idea, experience, or line of reasoning in-depth by examining its parts



#### 4. Evaluating a point of view, decision, or information source



#### 5. Forming a new idea or understanding from various pieces of information



# Over the past twelve months, to what extent have your courses challenged you to do your best work?



## Overall impression of academic standards at UofL.



## During the past twelve months, about how often have you done the following?

#### 1. Talked about career plans with a faculty member



#### 2. Worked with a faculty member on activities other than coursework (committees, student groups, etc.)

| Total       | 649        | 09 | 6 50 | ,<br>)% 1009