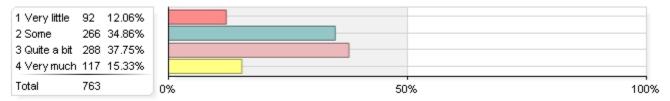

#### 7. Helping you manage your non-academic responsibilities (work, family, etc.)

#### 8. Attending campus activities and events (performing arts, athletic events, etc.)

| 1 Very little | 70 9.20%   |    |     |        |
|---------------|------------|----|-----|--------|
| 2 Some        | 266 34.95% |    |     |        |
| 3 Quite a bit | 280 36.79% |    |     |        |
| 4 Very much   | 145 19.05% |    |     |        |
| Total         | 761        | 0% | 50' | % 100% |