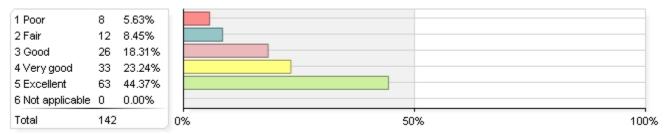

your experience with a professional academic advisor.

Questions below only reflect Spring 2016 due to a change in the survey questions.

#### 1. Overall impression of academic advising services



#### 2. Helpfulness of advisor

| 3 Good<br>4 Very good<br>5 Excellent<br>6 Not applicable<br>Total | 35<br>64 | 16.31%<br>24.82%<br>45.39%<br>0.71% | 0% 50% | 100% |
|-------------------------------------------------------------------|----------|-------------------------------------|--------|------|
| 1 Poor<br>2 Fair                                                  | 8<br>10  | 5.67%<br>7.09%                      |        |      |

#### 3. Approachability of advisor



#### 4. Sufficient time with advisor



#### 5. Advisor provided information about degree requirements and course sequencing



#### 6. Knowledge of academic policies and procedures



#### 7. Ability to schedule appointment within two weeks



#### 8. Guidance about profession/career



# To what extent do you agree with the following statements about your professional academic advisor?

Questions below only reflect Spring 2016 due to a change in the survey questions.

#### 1. Reviewed your academic record prior to giving advice



2. Discussed student support resources with you, such as tutoring, student organizations, disability resource center, counseling center, etc.

| 1 Strongly disagree<br>2 Disagree<br>3 Neither agree nor disagree<br>4 Agree<br>5 Strongly agree<br>6 Not applicable<br>Total | 48 | 34.78%<br>21.74%<br>15.22% | 50% |  |
|----------------------------------------------------------------------