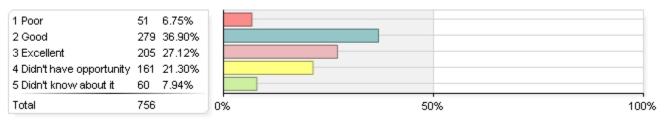

#### 6. Study Abroad

| 1 Poor                    | 28  | 3.69%  |    |    |         |      |
|---------------------------|-----|--------|----|----|---------|------|
| 2 Good                    | 91  | 11.99% |    |    |         | _    |
| 3 Excellent               | 98  | 12.91% |    |    |         | _    |
| 4 Didn't have opportunity | 517 | 68.12% |    |    |         | _    |
| 5 Didn't know about it    | 25  | 3.29%  |    |    |         | _    |
| Total                     | 759 |        | 0% | 50 | ,<br>)% | 100% |

# 7. Culminating Undergraduate Experience (CUE) (Capstone course, senior project or thesis, comprehensive exam, etc.)