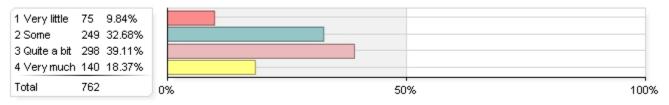

# How much does UofL emphasize the following? (continued)

# 1 Very little 338 44.53% 2 Some 279 36.76% 3 Quite a bit 104 13.70% 4 Very much 38 5.01% Total 759 0% 50% 100%