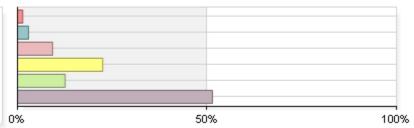

## How would you describe your academic program?

| 1 Too difficult academically | 27  | 4.43%  |    |       | _    |
|------------------------------|-----|--------|----|-------|------|
| 2 Appropriately challenging  | 529 | 86.86% |    |       | _    |
| 3 Too easy academically      | 53  | 8.70%  |    |       | _    |
| Total                        | 609 |        | 09 | % 50% | 100% |