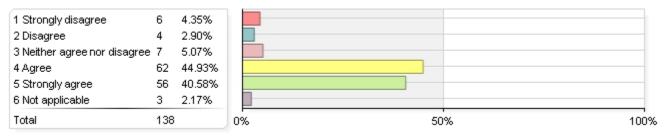

#### To what extent do you agree with the following in reference to your academic program?

#### 1. Offers courses with adequate frequency/time to complete your program as planned