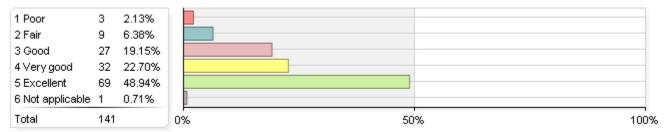

#### 1. Overall impression of academic advising services

#### 2. Helpfulness of advisor

| 3 Good<br>4 Very good<br>5 Excellent<br>6 Not applicable<br>Total | 35<br>64 | 16.31%<br>24.82%<br>45.39%<br>0.71% | 0% 50% | 100% |
|-------------------------------------------------------------------|----------|-------------------------------------|--------|------|
| 1 Poor<br>2 Fair                                                  | 8<br>10  | 5.67%<br>7.09%                      |        |      |