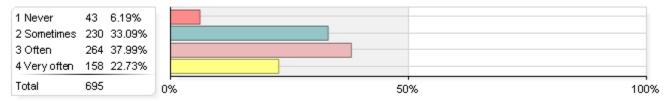

# Over the past twelve months, about how often have you done the following?

# 1 Never 11 1.57% 2 Sometimes 191 27.29% 3 Often 219 31.29% 4 Very often 279 39.86% Total 700 0% 50% 100%

#### 1. Asked questions or contributed to course discussion in other ways