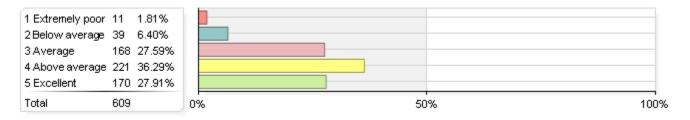

## How would you describe your academic program?

| 1 Too difficult academically | 27  | 4.43%  |    |       | _    |
|------------------------------|-----|--------|----|-------|------|
| 2 Appropriately challenging  | 529 | 86.86% |    |       | _    |
| 3 Too easy academically      | 53  | 8.70%  |    |       | _    |
| Total                        | 609 |        | 09 | % 50% | 100% |