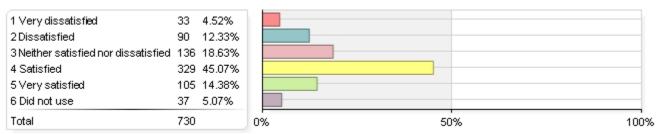

## 4. UofL Libraries (study areas, furniture, layout)

| 1 Very dissatisfied                  | 20  | 2.74%  |    |   |
|--------------------------------------|-----|--------|----|---|
| 2 Dissatisfied                       | 44  | 6.03%  |    |   |
| 3 Neither satisfied nor dissatisfied | 74  | 10.14% |    |   |
| 4 Satisfied                          | 335 | 45.89% |    |   |
| 5 Very satisfied                     | 207 | 28.36% |    |   |
| 6 Did not use                        | 50  | 6.85%  |    |   |
| Total                                | 730 |        | 09 | % |