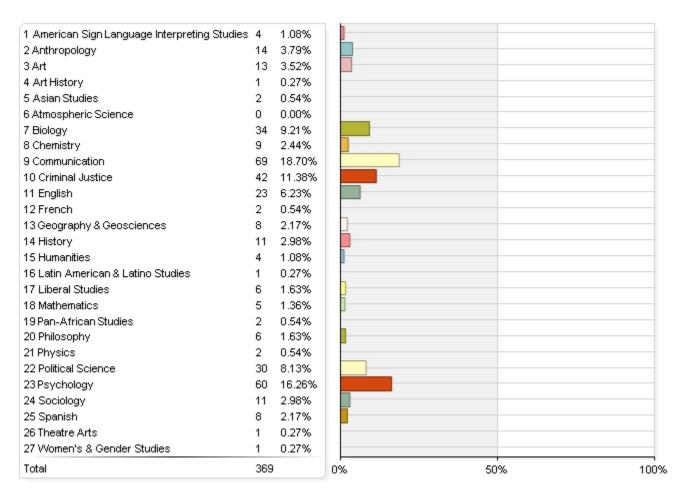

#### Please select your program from the College of Arts & Sciences programs listed below.