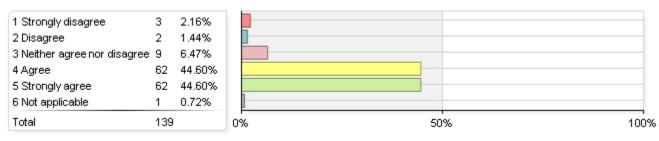

#### 3. Prepared carefully to teach their classes

| 1 Strongly disagree          | 7   | 1.09%  |
|------------------------------|-----|--------|
| 2 Disagree                   | 29  | 4.51%  |
| 3 Neither agree nor disagree | 89  | 13.84% |
| 4 Agree                      | 349 | 54.28% |
| 5 Strongly agree             | 169 | 26.28% |
| Total                        | 643 |        |