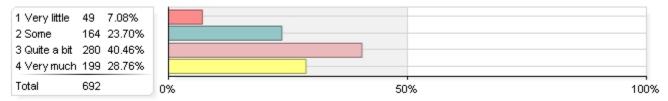

# How much does UofL emphasize the following?

#### 7. Helping you manage your non-academic responsibilities (work, family, etc.)

#### 8. Attending campus activities and events (performing arts, athletic events, etc.)

| 1 Very little | 70 9.20%   |    |     |        |
|---------------|------------|----|-----|--------|
| 2 Some        | 266 34.95% |    |     |        |
| 3 Quite a bit | 280 36.79% |    |     |        |
| 4 Very much   | 145 19.05% |    |     |        |
| Total         | 761        | 0% | 50' | % 100% |