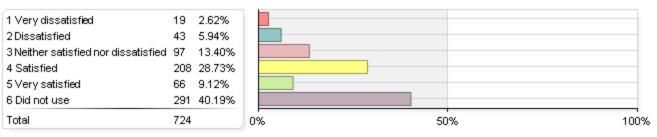

#### 2. Writing Center

| 1 Very dissatisfied<br>2 Dissatisfied<br>3 Neither satisfied nor dissatisfied<br>4 Satisfied<br>5 Very satisfied<br>6 Did not use | 15 2.0<br>92 12<br>154 21<br>117 16<br>338 46 | 2.65%<br>1.18%<br>6.09%<br>6.49% |   |         |
|-----------------------------------------------------------------------------------------------------------------------------------|-----------------------------------------------|----------------------------------|---|---------|
| Total                                                                                                                             | 727                                           | 09                               | 5 | 0% 1009 |