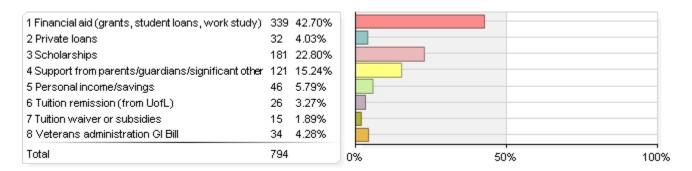

gineering                    | 23 | 25.00% |
| Total                                       | 92 |        |

# Please select your program from the School of Music programs listed below.

| 1 Music (includes all concentrations)           | 4 66.67% |        |    |
|-------------------------------------------------|----------|--------|----|
| 2 Music Education (includes all concentrations) | 2 33.33% |        |    |
| 3 Music Therapy (includes all concentrations)   | 0 0.00%  |        |    |
| Total                                           | 6        | 0% 50% | 10 |

# Indicate your level of paid employment overall while attending UofL.



### Indicate the level of difficulty with financing your education at UofL.



### Indicate the main resource used to finance your educational expenses.



## Which of the following best describes your sexual orientation?



# Are you a first generation college student (neither parents nor grandparents attended college)?



# How much does UofL emphasize the following?



#### 1. Spending significant amounts of time studying and on academic work

#### 2. Providing support to help students succeed academically



#### 3. Using learning support services (tutoring services, Writing Center, etc.)



#### 4. Encouraging contact among students from different backgrounds (social, racial/ethnic, religious, etc.)



#### 5. Providing opportunities to be involved socially



#### 6. Providing support for your overall well-being (recreation, health care, counseling, etc.)



# How much does UofL emphasize the following? (continued)

# 1 Very little 33