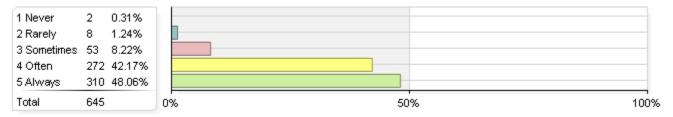

#### 3. Prepared carefully to teach their classes

| 1 Strongly disagree          | 7   | 1.09%  |
|------------------------------|-----|--------|
| 2 Disagree                   | 29  | 4.51%  |
| 3 Neither agree nor disagree | 89  | 13.84% |
| 4 Agree                      | 349 | 54.28% |
| 5 Strongly agree             | 169 | 26.28% |
| Total                        | 643 |        |