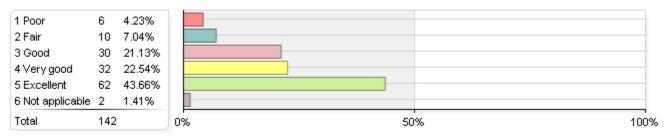

estions below only reflect Spring 2016 due to a change in the survey questions.

#### 1. Overall impression of academic advising services



#### 2. Helpfulness of advisor

| 3 Good<br>4 Very good<br>5 Excellent<br>6 Not applicable<br>Total | 35<br>64 | 16.31%<br>24.82%<br>45.39%<br>0.71% | 0% 50% | 100% |
|-------------------------------------------------------------------|----------|-------------------------------------|--------|------|
| 1 Poor<br>2 Fair                                                  | 8<br>10  | 5.67%<br>7.09%                      |        |      |

#### 3. Approachability of advisor



#### 4. Sufficient time with advisor



#### 5. Advisor provided information about degree requirements and course sequencing



#### 6. Knowledge of academic policies and procedures



#### 7. Ability to schedule appointment within two weeks



#### 8. Guidance about profession/career



# To what extent do you agree with the following statements about your professional academic advisor?

Questions below only reflect Spring 2016 due to a change in the survey questions.

#### 1. Reviewed your academic record prior to giving advice



2. Discussed student support resources with you, such as tutoring, student organizations, disability resource center, counseling center, etc.

| 1 Strongly disagree<br>2 Disagree<br>3 Neither agree nor disagree<br>4 Agree<br>5 Strongly agree<br>6 Not applicable<br>Total | 48 | 34.78%<br>21.74%<br>15.22% | 50% |  |
|-------------------------------------------------------------------------------------------------------------------------------