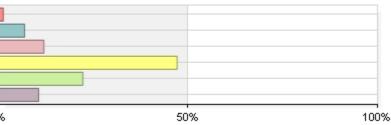

#### 3. Actively helps you find appropriate employment or pursue further study

| 36  | 5.97%                  |
|-----|------------------------|
| 87  | 14.43%                 |
| 134 | 22.22%                 |
| 250 | 41.46%                 |
| 96  | 15.92%                 |
| 603 |                        |
|     | 87<br>134<br>250<br>96 |