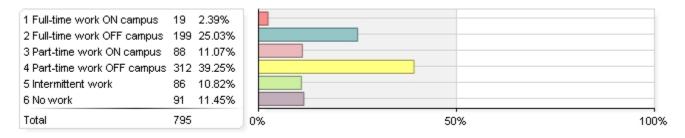

13 | 14.13% |
| 5 Electrical Engineering                    | 11 | 11.96% |
| 6 Industrial Engineering                    | 8  | 8.70%  |
| 7 Mechanical Engineering                    | 23 | 25.00% |
| Total                                       | 92 |        |

# Please select your program from the School of Music programs listed below.

| 1 Music (includes all concentrations)           | 4 66.67% |        |    |
|-------------------------------------------------|----------|--------|----|
| 2 Music Education (includes all concentrations) | 2 33.33% |        |    |
| 3 Music Therapy (includes all concentrations)   | 0 0.00%  |        |    |
| Total                                           | 6        | 0% 50% | 10 |

# Indicate your level of paid employment overall while attending UofL.



### Indicate the level of difficulty with financing your education at UofL.



### Indicate the main resource used to finance your educational expenses.



## Which of the following best describes your sexual orientation?



# Are you a first generation college student (neither parents nor grandparents attended college)?



# How much does UofL emphasize the following?



#### 1. Spending significant amounts of time studying and on academic work

#### 2. Providing support to help students succeed academically



#### 3. Using learning support services (tutoring services, Writing Center, etc.)



#### 4. Encouraging contact among students from different backgrounds (social, racial/ethnic, religious, etc.)



#### 5. Providing opportunities to be involved socially



#### 6. Providing supp