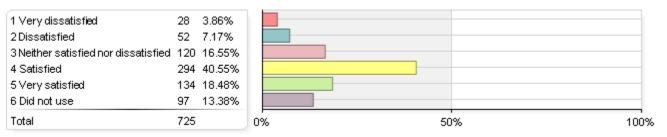

#### 4. Campus Dining Services (Wendy's, Ville Grill, Papa Johns, Subway, etc.)

| 1 Very dissatisfied                  | 48  | 6.61%  | Ľ |
|--------------------------------------|-----|--------|---|
| 2 Dissatisfied                       | 111 | 15.29% |   |
| 3 Neither satisfied nor dissatisfied | 113 | 15.56% |   |
| 4 Satisfied                          | 273 | 37.60% |   |
| 5 Very satisfied                     | 94  | 12.95% |   |
| 6 Did not use                        | 87  | 11.98% |   |
| Total                                | 726 |        | l |