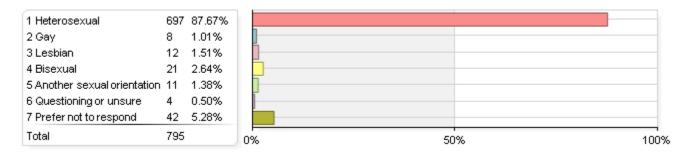

| 92 |        |

# Please select your program from the School of Music programs listed below.

| 1 Music (includes all concentrations)           | 4 66.67% |        |    |
|-------------------------------------------------|----------|--------|----|
| 2 Music Education (includes all concentrations) | 2 33.33% |        |    |
| 3 Music Therapy (includes all concentrations)   | 0 0.00%  |        |    |
| Total                                           | 6        | 0% 50% | 10 |

# Indicate your level of paid employment overall while attending UofL.



### Indicate the level of difficulty with financing your education at UofL.



### Indicate the main resource used to finance your educational expenses.



## Which of the following best describes your sexual orientation?



# Are you a first generation college student (neither parents nor grandparents attended college)?



# How much does UofL emphasize the following?



#### 1. Spending significant amounts of time studying and on academic work

#### 2. Providing support to help students succeed academically



#### 3. Using learning support services (tutoring services, Writing Center, etc.)



#### 4. Encouraging contact among students from different backgrounds (social, racial/ethnic, religious, etc.)



#### 5. Providing opportunities to be involved socially



#### 6. Providing support for your overall well-being (recreation, health care, counseling, etc.)



# How much does UofL emphasize the following? (continued)

# 1 Very little 338 44.53% 2 Some 279 36.76% 3 Quite a bit 104 13.70% 4 Very much 38 5.