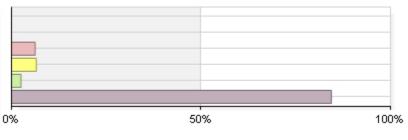

# Please select your program from the College of Education & Human Development programs listed below.

| 1 Early Elementary Education (includes all content areas)<br>2 Heatth and Human Performance                        | 20<br>31 | 14.60%<br>22.63% |    |           |      |    |
|--------------------------------------------------------------------------------------------------------------------|----------|------------------|----|-----------|------|----|
| <ol> <li>Indulte And Human Performance</li> <li>Middle/Secondary Education (includes all content areas)</li> </ol> |          |                  |    |           |      |    |
| 4 Sports Administration                                                                                            |          | 19.71%           |    |           |      |    |
| 5 Workforce Leadership                                                                                             | 44       | 32.12%           |    |           |      |    |
| Total                                                                                                              | 137      |                  | 09 | ,<br>% 50 | % 10 | 0% |