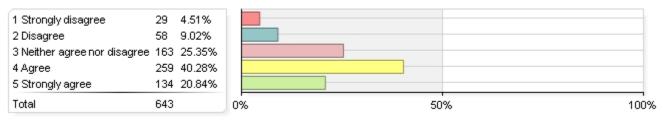

#### 4. A strong sense of social, moral, and ethical responsibilities as they relate to your field of study

| 1 Strongly disagree          | 7   | 1.16%  |
|------------------------------|-----|--------|
|                              | 24  |        |
| 2 Disagree                   | 21  | 3.49%  |
| 3 Neither agree nor disagree |     |        |
| 4 Agree                      | 288 | 47.84% |
| 5 Strongly agree             | 204 | 33.89% |
| Total                        | 602 |        |