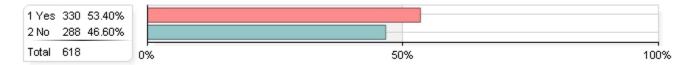

| 275 | 45.45% |    |  |  |
| 5 Very satisfied                     | 105 | 17.36% |    |  |  |
| Total                                | 605 |        | 0% |  |  |

#### 3. Relevance of coursework to expected career





50%

100%

## How would you describe your academic program?

| 1 Too difficult academically | 27  | 4.43%  |    |       | _    |
|------------------------------|-----|--------|----|-------|------|
| 2 Appropriately challenging  | 529 | 86.86% |    |       | _    |
| 3 Too easy academically      | 53  | 8.70%  |    |       | _    |
| Total                        | 609 |        | 09 | % 50% | 100% |

# Overall experience with your academic program.



# What is most likely to be your principal activity upon graduation?



# Do you have a job after graduation?



## Is this job related to your undergraduate major?



# You indicated that this job is not related to your undergraduate major, please indicate why.

| 1 I found a more desirable position in another field                      | 19 | 19.59% |    |      |         |      |
|---------------------------------------------------------------------------|----|--------|----|------|---------|------|
| 2 I was unable to find a position related to my degree program            | 9  | 9.28%  |    |      |         | _    |
| 3 I have not seriously looked for a position related to my degree program | 45 | 46.39% |    |      |         | _    |
| 4 Other                                                                   | 24 | 24.74% |    |      |         | _    |
| Total