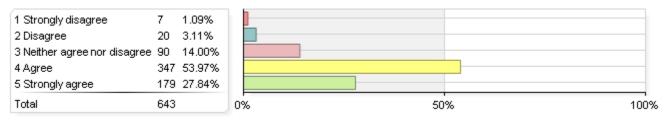

#### 4. Treated students with respect

| 1 Strongly disagree          | 5   | 0.78%  |
|------------------------------|-----|--------|
| 2 Disagree                   | 11  | 1.71%  |
| 3 Neither agree nor disagree | 53  | 8.24%  |
| 4 Agree                      | 337 | 52.41% |
| 5 Strongly agree             | 237 | 36.86% |
| Total                        | 643 |        |