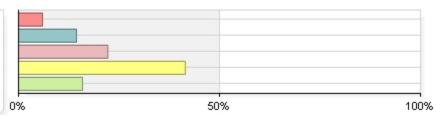

#### 3. Prepared carefully to teach their classes

| 1 Strongly disagree          | 7   | 1.09%  |
|------------------------------|-----|--------|
| 2 Disagree                   | 29  | 4.51%  |
| 3 Neither agree nor disagree | 89  | 13.84% |
| 4 Agree                      | 349 | 54.28% |
| 5 Strongly agree             | 169 | 26.28% |
| Total                        | 643 |        |