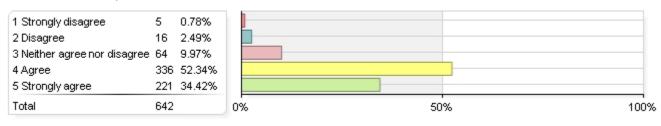

#### 4. Treated students with respect

| 1 Strongly disagree          | 5   | 0.78%  |
|------------------------------|-----|--------|
| 2 Disagree                   | 11  | 1.71%  |
| 3 Neither agree nor disagree | 53  | 8.24%  |
| 4 Agree                      | 337 | 52.41% |
| 5 Strongly agree             | 237 | 36.86% |
| Total                        | 643 |        |