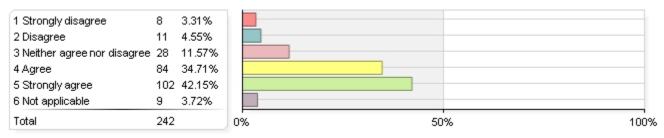

#### 3. Prepared carefully to teach their classes

| 1 Strongly disagree          | 7   | 1.09%  |
|------------------------------|-----|--------|
| 2 Disagree                   | 29  | 4.51%  |
| 3 Neither agree nor disagree | 89  | 13.84% |
| 4 Agree                      | 349 | 54.28% |
| 5 Strongly agree             | 169 | 26.28% |
| Total                        | 643 |        |