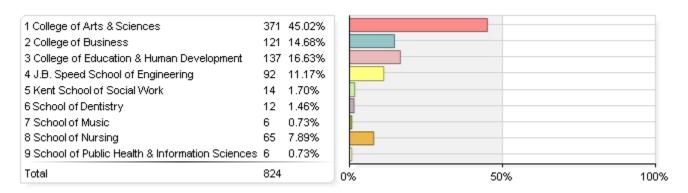

# Graduating Senior Survey AY 2015-16 (public, manually mapped) NO Comments

Graduating Senior Survey AY 2015-16 (public, manually mapped)

Report Comments Project Audience: 2660 Responses Received 829\* Response Ratio: 31.2%

\*Includes all students who began the survey, regardless of completion

Prepared byIE SurveyCreation DateFri, Jun 16, 2017



### Are you graduating with more than one academic program?



#### In what college/school is your academic program?



#### Please select your program from the College of Arts & Sciences programs listed below.



# Please select your program from the College of Business programs below.

| Total                                                     | 119 |        | 0% | 50% | 100% |
|-----------------------------------------------------------|-----|--------|----|-----|------|
| 8 Economics                                               | 3   | 2.52%  |    |     | _    |
| 7 Business Economics                                      | 6   | 5.04%  |    |     | _    |
| 6 Business Administration in Marketing                    | 35  | 29.41% |    |     | _    |
| 5 Business Administration in Management                   | 0   | 0.00%  |    |     | _    |
| 4 Business Administration in Finance