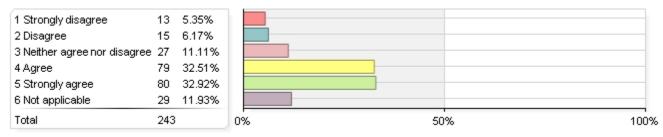

#### 4. Treated students with respect

| 1 Strongly disagree          | 5   | 0.78%  |
|------------------------------|-----|--------|
| 2 Disagree                   | 11  | 1.71%  |
| 3 Neither agree nor disagree | 53  | 8.24%  |
| 4 Agree                      | 337 | 52.41% |
| 5 Strongly agree             | 237 | 36.86% |
| Total                        | 643 |        |