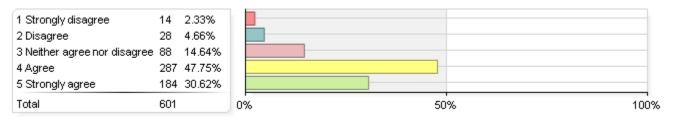

#### 3. Actively helps you find appropriate employment or pursue further study

| 36  | 5.97%                  |
|-----|------------------------|
| 87  | 14.43%                 |
| 134 | 22.22%                 |
| 250 | 41.46%                 |
| 96  | 15.92%                 |
| 603 |                        |
|     | 87<br>134<br>250<br>96 |