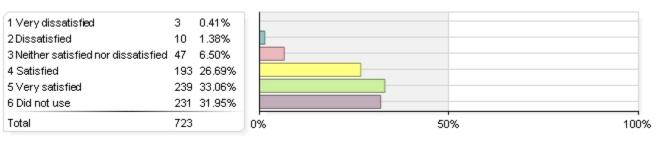

#### 11. Women's Center

| 1 Very dissatisfied                  | 2   | 0.28%  | ł |
|--------------------------------------|-----|--------|---|
| 2 Dissatisfied                       | 1   | 0.14%  |   |
| 3 Neither satisfied nor dissatisfied | 45  | 6.22%  |   |
| 4 Satisfied                          | 47  | 6.50%  |   |
| 5 Very satisfied                     | 18  | 2.49%  |   |
| 6 Did not use                        | 610 | 84.37% |   |
| Total                                | 723 |        | l |