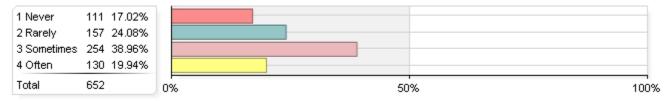

#### 2. Worked with a faculty member on activities other than coursework (committees, student groups, etc.)

| Total       | 649        | 09 | 6 50 | ,<br>)% 1009 | % |
|-------------|------------|----|------|--------------|---|
| 4 Often     | 69 10.63%  |    |      |              |   |
| 3 Sometimes | 138 21.26% |    |      |              |   |
| 2 Rarely    | 132 20.34% |    |      |              |   |
| 1 Never     | 310 47.77% |    |      |              |   |