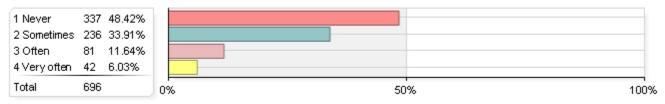

%  |   |
| 6 Did not use                        | 254 | 35.18% |   |
| Total                                | 722 |        |   |



# Please rate your overall satisfaction with support services at UofL.



# Over the past twelve months, about how often have you done the following?

# 1 Never 11 1.57% 2 Sometimes 191 27.29% 3 Often 219 31.29% 4 Very often 279 39.86% Total 700 0% 50% 100%

#### 1. Asked questions or contributed to course discussion in other ways

#### 2. Come to class WITHOUT completing readings or assignments



#### 3. Given a course presentation



#### 4. Connected your learning to societal problems or issues



#### 5. Examined the strengths and weaknesses of your own views on a topic or issue



#### 6. Observed student dishonesty when completing assignments or exams



# Over the past twelve months, how much has your coursework emphasized the following?

#### 1. Memorizing course material



#### 2. Applying facts, theories, or methods to practical problems or new situations



#### 3. Analyzing an idea, experience, or line of reasoning in-depth by examining its parts



#### 4. Evaluating a point of view, decision, or information source



#### 5. Forming a new idea or understanding from various pieces of information



# Over the past twelve months, to what extent have your courses challenged you to do your best work?



## Overall impression of academic standards at UofL.



## During the past twelve months, about how often have you done the following?

#### 1. Talked about career plans with a faculty member



#### 2. Worked with a faculty member o