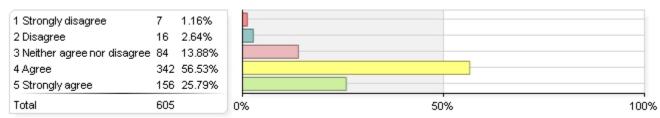

#### 4. Treated students with respect

| 1 Strongly disagree          | 5   | 0.78%  |
|------------------------------|-----|--------|
| 2 Disagree                   | 11  | 1.71%  |
| 3 Neither agree nor disagree | 53  | 8.24%  |
| 4 Agree                      | 337 | 52.41% |
| 5 Strongly agree             | 237 | 36.86% |
| Total                        | 643 |        |