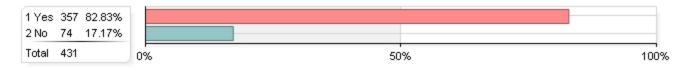

e           | 0   | 0.00%  |    |     |      |
| 10 Theological School/Seminary   | 2   | 0.45%  |    |     |      |
| 9 Social Sciences                | 40  | 9.07%  |    |     |      |
| 8 Medicine                       | 26  | 5.90%  |    |     |      |
| 7 Law                            | 22  | 4.99%  |    |     |      |
| 6 Humanities                     | 5   | 1.13%  | ]  |     |      |
| 5 Engineering                    | 34  | 7.71%  |    |     |      |
| 4 Education                      | 64  | 14.51% |    |     |      |
| 3 Dentistry                      | 8   | 1.81%  |    |     |      |
| 2 Business                       | 87  | 19.73% |    |     |      |
| 1 Biological & Physical Sciences | 17  | 3.85%  |    |     |      |

## Is this field related to your academic program?



# What degree will you be seeking?

| 85  | 19.45%                                |                                                                                                          |                                                                                                                                                          |                                                                                                                                                          |                                                                                                                                                          |
|-----|---------------------------------------|-----------------------------------------------------------------------------------------------