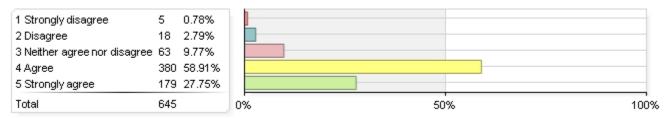

#### 3. Prepared carefully to teach their classes

| 1 Strongly disagree          | 7   | 1.09%  |
|------------------------------|-----|--------|
| 2 Disagree                   | 29  | 4.51%  |
| 3 Neither agree nor disagree | 89  | 13.84% |
| 4 Agree                      | 349 | 54.28% |
| 5 Strongly agree             | 169 | 26.28% |
| Total                        | 643 |        |