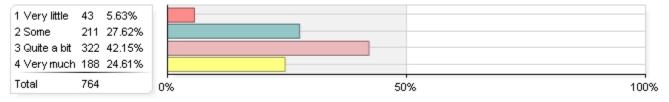

#### 3. Using learning support services (tutoring services, Writing Center, etc.)