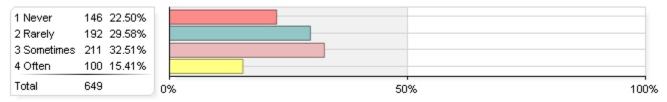

# Over the last twelve months, have you met with either of the following advisors?

| 1 Faculty advisor<br>2 Professional academic advisor (non-faculty advisor)<br>3 Both a faculty and a professional academic advisor | 47  | 44.92%<br>13.28%<br>28.25% |    |   |     |      |
|------------------------------------------------------------------------------------------------------------------------------------|-----|----------------------------|----|---|-----|------|
| 4 I did not meet with an advisor within the past twelve months                                                                     | 48  | 13.56%                     |    |   |     |      |
| Total                                                                                                                              | 354 |                            | 09 | 6 | 50% | 100% |