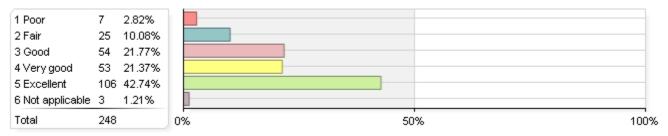

## Please rate the quality of your experience with a faculty advisor.

Questions below only reflect Spring 2016 due to a change in the survey questions.

#### 1. Overall impression of academic advising services

#### 2. Helpfulness of advisor

| 1 Poor<br>2 Fair<br>3 Good<br>4 Very good<br>5 Excellent<br>6 Not applicable | 48<br>49<br>113 | 2.82%<br>11.29%<br>19.35%<br>19.76%<br>45.56%<br>1.21% |    |     |      |
|------------------------------------------------------------------------------|-----------------|--------------------------------------------------------|----|-----|------|
| Total                                                                        | 248             |                                                        | 0% | 50% | 100% |