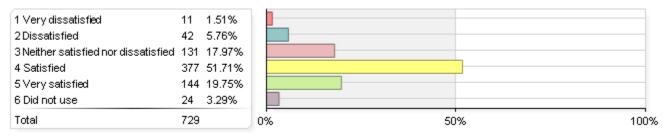

#### 3. Student lounge areas

| 1 Very dissatisfied                  | 25  | 3.43%  |
|--------------------------------------|-----|--------|
| 2 Dissatisfied                       | 126 | 17.28% |
| 3 Neither satisfied nor dissatisfied | 104 | 14.27% |
| 4 Satisfied                          | 294 | 40.33% |
| 5 Very satisfied                     | 85  | 11.66% |
| 6 Did not use                        | 95  | 13.03% |
| Total                                | 729 |        |