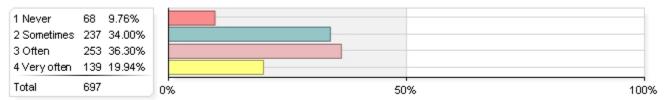

# During the past twelve months, about how often have your professors done the following?

#### 0.31% 1 Never 2 2 Rarely 5 0.77% 3 Sometimes 45 6.96% 4 Often 183 28.28% 5 Always 412 63.68% 647 Total 0% 50% 100%