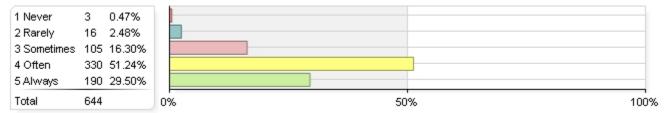

# Please indicate to what extent you agree with the following statements with respect to your professors over the past twelve months.

#### 1. Developed opportunities for you to learn cooperatively with fellow students

#### 2. Encouraged you to be an actively involved learner

#### 3. Prepared carefully to teach their classes

| 1 Strongly disagree          | 7   | 1.09%  |
|------------------------------|-----|--------|
| 2 Disagree                   | 29  | 4.51%  |
| 3 Neither agree nor disagree | 89  | 13.84% |
| 4 Agree                      | 349 | 54.28% |
| 5 Strongly agree             | 169 | 26.28% |
| Total                        | 643 |        |