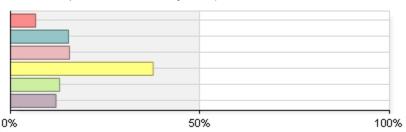

# Over the last twelve months, have you met with either of the following advisors?

| 1 Faculty advisor<br>2 Professional academic advisor (non-faculty advisor)<br>3 Both a faculty and a professional academic advisor | 47  | 44.92%<br>13.28%<br>28.25% |    |   |     |      |
|------------------------------------------------------------------------------------------------------------------------------------|-----|----------------------------|----|---|-----|------|
| 4 I did not meet with an advisor within the past twelve months                                                                     | 48  | 13.56%                     |    |   |     |      |
| Total                                                                                                                              | 354 |                            | 09 | 6 | 50% | 100% |