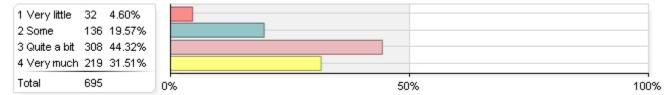

the past twelve months, about how often have you done the following?

# 1 Never 11 1.57% 2 Sometimes 191 27.29% 3 Often 219 31.29% 4 Very often 279 39.86% Total 700 0% 50% 100%

#### 1. Asked questions or contributed to course discussion in other ways

#### 2. Come to class WITHOUT completing readings or assignments



#### 3. Given a course presentation



#### 4. Connected your learning to societal problems or issues



#### 5. Examined the strengths and weaknesses of your own views on a topic or issue



#### 6. Observed student dishonesty when completing assignments or exams



# Over the past twelve months, how much has your coursework emphasized the following?

#### 1. Memorizing course material



#### 2. Applying facts, theories, or methods to practical problems or new situations



#### 3. Analyzing an idea, experience, or line of reasoning in-depth by examining its parts



#### 4. Evaluating a point of view, decision, or information source



#### 5. Forming a new idea or understanding from various pieces of information



# Over the past twelve months, to what extent have your courses challenged you to do your best work?



## Overall impression of academic standards at UofL.



## During the past twelve months, about how often have you done the following?

#### 1. Talked about career plans with a faculty member



#### 2. Worked with a faculty member on activities other than coursework (committees, student groups, etc.)

| Total       | 649        | 09 | 6 50 | ,<br>)% 1009 | % |
|-------------|------------|----|------|--------------|---|
| 4 Often     | 69 10.