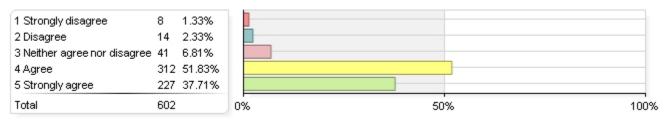

#### 3. Interpersonal skills necessary to serve as an effective professional

#### 4. A strong sense of social, moral, and ethical responsibilities as they relate to your field of study

| 1 Strongly disagree          | 7   | 1.16%  |
|------------------------------|-----|--------|
|                              | 24  |        |
| 2 Disagree                   | 21  | 3.49%  |
| 3 Neither agree nor disagree |     |        |
| 4 Agree                      | 288 | 47.84% |
| 5 Strongly agree             | 204 | 33.89% |
| Total                        | 602 |        |