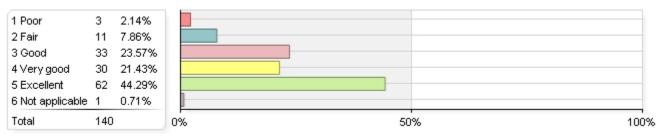

#### 1. Overall impression of academic advising services

#### 2. Helpfulness of advisor

| 1 Poor<br>2 Fair<br>3 Good<br>4 Very good<br>5 Excellent<br>6 Not applicable | 48<br>49<br>113 | 2.82%<br>11.29%<br>19.35%<br>19.76%<br>45.56%<br>1.21% |    |     |      |
|------------------------------------------------------------------------------|-----------------|--------------------------------------------------------|----|-----|------|
| Total                                                                        | 248             |                                                        | 0% | 50% | 100% |