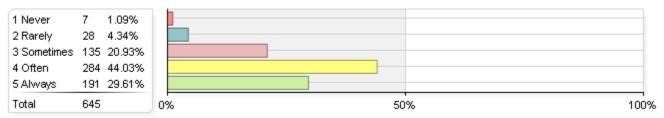

#### 5. Graded appropriately/fairly

| 1 Strongly disagree          | 2   | 0.31%  |
|------------------------------|-----|--------|
| 2 Disagree                   | 21  | 3.27%  |
| 3 Neither agree nor disagree | 57  | 8.88%  |
| 4 Agree                      | 354 | 55.14% |
| 5 Strongly agree             | 208 | 32.40% |
| Total                        | 642 |        |