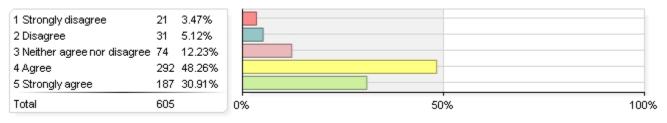

#### 4. A strong sense of social, moral, and ethical responsibilities as they relate to your field of study

| 1 Strongly disagree          | 7   | 1.16%  |
|------------------------------|-----|--------|
|                              | 24  |        |
| 2 Disagree                   | 21  | 3.49%  |
| 3 Neither agree nor disagree |     |        |
| 4 Agree                      | 288 | 47.84% |
| 5 Strongly agree             | 204 | 33.89% |
| Total                        | 602 |        |