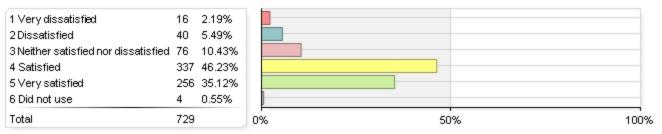

#### 2. Writing Center

| 1 Very dissatisfied<br>2 Dissatisfied<br>3 Neither satisfied nor dissatisfied<br>4 Satisfied<br>5 Very satisfied<br>6 Did not use | 15 2.0<br>92 12<br>154 21<br>117 16<br>338 46 | 2.65%<br>1.18%<br>6.09%<br>6.49% |   |         |
|-----------------------------------------------------------------------------------------------------------------------------------|-----------------------------------------------|----------------------------------|---|---------|
| Total                                                                                                                             | 727                                           | 09                               | 5 | 0% 1009 |