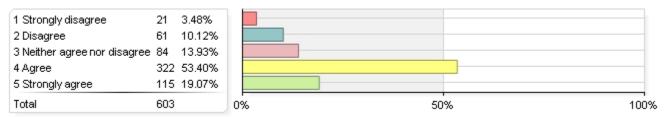

ue further study

| 36  | 5.97%                  |
|-----|------------------------|
| 87  | 14.43%                 |
| 134 | 22.22%                 |
| 250 | 41.46%                 |
| 96  | 15.92%                 |
| 603 |                        |
|     | 87<br>134<br>250<br>96 |



#### 4. Maintains strong academic standards



#### 5. Characterized by mutual respect between students and professors



# To what extent do you agree with the following in reference to your academic program? (continued)

#### 6. Teaches and affirms diversity, equity and social justice



#### 7. Provides adequate opportunities for program-related fieldwork/internship/practicum experiences



# 8. Provides opportunities to learn about and apply technologies that you are likely to encounter as a professional



#### 9. Provides exposure to current issues and topics in the field



#### 10. Would recommend my academic program to other students



# To what extent do you agree that your academic program helps in your development of the following?

#### 1. Critical thinking and problem-solving skills



#### 2. Oral and written communication skills



#### 3. Interpersonal skills necessary to serve as an effective professional



#### 4. A strong sense of social, moral, and ethical responsibilities as they relate to your field of study

| 1 Strongly disagree          | 7   | 1.16%  |
|------------------------------|-----|--------|
|                              | 24  |        |
| 2 Disagree                   | 21  | 3.49%  |
| 3 Neither agree nor disagree |     |        |
| 4 Agree