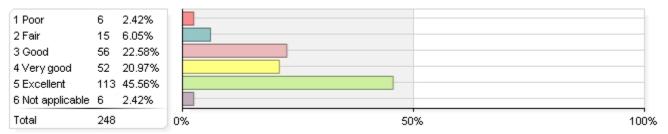

#### 2. Helpfulness of advisor

| 1 Poor<br>2 Fair<br>3 Good<br>4 Very good<br>5 Excellent<br>6 Not applicable | 48<br>49<br>113 | 2.82%<br>11.29%<br>19.35%<br>19.76%<br>45.56%<br>1.21% |    |     |      |
|------------------------------------------------------------------------------|-----------------|--------------------------------------------------------|----|-----|------|
| Total                                                                        | 248             |                                                        | 0% | 50% | 100% |