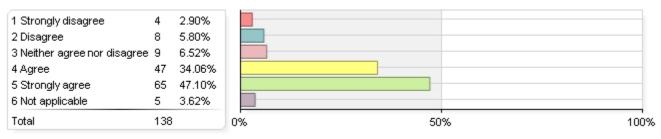

er agree nor disagree<br>4 Agree<br>5 Strongly agree<br>6 Not applicable<br>Total | 48 | 34.78%<br>21.74%<br>15.22% | 50% |  |
|-------------------------------------------------------------------------------------------------------------------------------|----|----------------------------|-----|--|
|-------------------------------------------------------------------------------------------------------------------------------|----|----------------------------|-----|--|

3. Discussed other issues with you, such as issues with academics/study skills, finances, personal/social engagement, career/major, courses not offered/closed, etc.



#### 4. Helped you to understand your academic progress



#### 5. Was knowledgeable about your major, degree requirements/Flight Plan and course selections



#### 6. Discussed your goals in relationship to your academic plans (academic, career, etc.)



#### 7. Is someone you would recommend to other students



## Please rate the quality of your experience with a faculty advisor.

Questions below only reflect Spring 2016 due to a change in the survey questions.

#### 1. Overall impression of academic advising services



#### 2. Helpfulness of advisor

| 1 Poor<br>2 Fair<br>3 Good<br>4 Very good<br>5 Excellent<br>6 Not applicable | 48<br>49<br>113 | 2.82%<br>11.29%<br>19.35%<br>19.76%<br>45.56%<br>1.21% |    |     |      |
|------------------------------------------------------------------------------|-----------------|--------------------------------------------------------|----|-----|------|
| Total