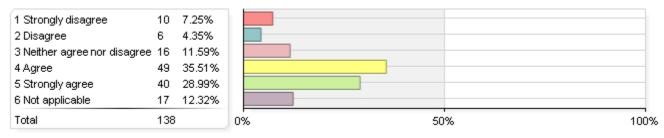

#### 9. Provided emotional support and encouragement

| Total                        | 641 |        |
|------------------------------|-----|--------|
| 5 Strongly agree             | 123 | 19.19% |
| 4 Agree                      | 238 | 37.13% |
| 3 Neither agree ⊓or disagree | 177 | 27.61% |
| 2 Disagree                   | 69  | 10.76% |
| 1 Strongly disagree          | 34  | 5.30%  |