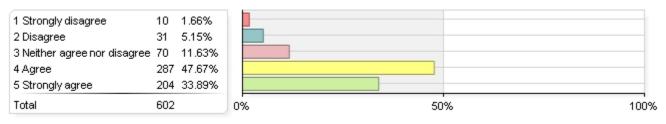

do you agree with the following in reference to your academic program? (continued)

#### 6. Teaches and affirms diversity, equity and social justice



#### 7. Provides adequate opportunities for program-related fieldwork/internship/practicum experiences



# 8. Provides opportunities to learn about and apply technologies that you are likely to encounter as a professional



#### 9. Provides exposure to current issues and topics in the field



#### 10. Would recommend my academic program to other students



# To what extent do you agree that your academic program helps in your development of the following?

#### 1. Critical thinking and problem-solving skills



#### 2. Oral and written communication skills



#### 3. Interpersonal skills necessary to serve as an effective professional



#### 4. A strong sense of social, moral, and ethical responsibilities as they relate to your field of study

| 1 Strongly disagree          | 7   | 1.16%  |
|------------------------------|-----|--------|
|                              | 24  |        |
| 2 Disagree                   | 21  | 3.49%  |
| 3 Neither agree nor disagree |     |        |
| 4 Agree                      | 288 | 47.84% |
| 5 Strongly agree             | 204 | 33.89% |
| Total                        | 602 |        |



# 5. Use appropriate methods of inquiry in your field to analyze, understand, and develop effective solutions to problems



# To what extent do you agree that your academic program helps in your development of the following? (continued)

#### 6. Leadership and/or management skills needed in your fiel