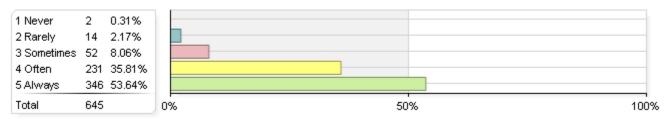

# To what extent do you agree with the following statements about your professional academic advisor?

Questions below only reflect Spring 2016 due to a change in the survey questions.

#### 1. Reviewed your academic record prior to giving advice

2. Discussed student support resources with you, such as tutoring, student organizations, disability resource center, counseling center, etc.

| 1 Strongly disagree<br>2 Disagree<br>3 Neither agree nor disagree<br>4 Agree<br>5 Strongly agree<br>6 Not applicable<br>Total | 48 | 34.78%<br>21.74%<br>15.22% | 50% |  |
|-------------------------------------------------------------------------------------------------------------------------------|----|----------------------------|-----|--|
|-------------------------------------------------------------------------------------------------------------------------------|----|----------------------------|-----|--|