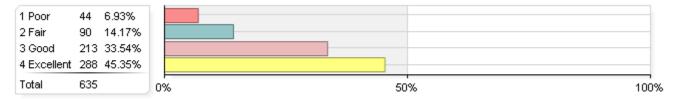

8. You received adequate career preparation and guidance



## 9. You are satisfied with your overall experience in your major



## Did you have a professional (non-faculty) advisor before you declared your major?



# Please evaluate the following experiences with your professional advisor before you declared your major

#### 1. Access to advisor



#### 2. Sufficient time with advisor



## 3. Accurate information about degree requirements and course sequencing



## 4. Knowledge of campus policies and procedures



#### 5. Advising overall



# Once you declared your major, did you have a faculty advisor or a professional advisor?



## Please evaluate the following experiences with your faculty advisor in your major

#### 1. Access to advisor



#### 2. Sufficient time with advisor



## 3. Accurate information about degree requirements and course sequencing



#### 4. Knowledge of campus policies and procedures



#### 5. Academic advising overall



## Please evaluate the following experiences with your professional advisor in your major

#### 1. Access to advisor



#### 2. Sufficient time with advisor



## 3. Accurate information about degree requirements and course sequencing



#### 4. Knowledge of campus policies and procedures



#### 5. Academic advising overall



# If it took you longer than you expected to complete your degree requirements at UofL, please check all of the following that apply



# Rate your level of satisfaction with the following academic support services and facilities, services, and support

#### 1. REACH



#### 2. Writing Center



#