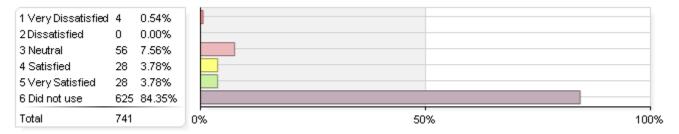

# Rate your level of satisfaction with the following student activities and programs (UofL-sponsored)

### 1. Opportunities to make friends