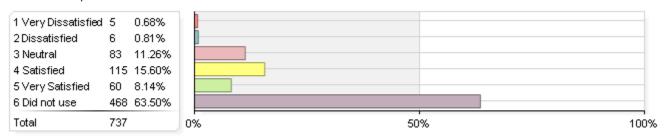

#### 5. Library

# Rate your level of satisfaction with the following academic support services and facilities, services, and support (continued)

## 6. Computer labs