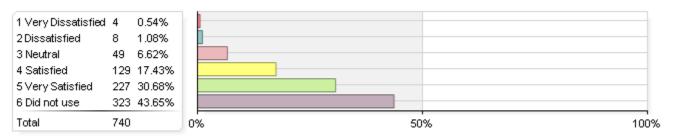

# Rate your level of satisfaction with the following academic support services and facilities, services, and support

#### 1. REACH