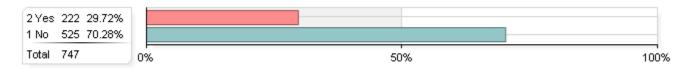

## 2. Faculty gave you frequent and prompt feedback on coursework



#### 3. Faculty developed opportunities for you to learn cooperatively with fellow students



#### 4. Faculty encouraged you to be an actively involved learner



#### 5. Faculty gave helpful feedback on academic progress



## 6. Faculty treated students with respect



# Please indicate to what extent you agree or disagree with the following statements with respect to your major (continued)

## 7. Required courses in your major were offered so that you could complete your degree in a timely manner



### 8. You received adequate career preparation and guidance



## 9. You are satisfied with your overall experience in your major



## Did you have a professional (non-faculty) advisor before you declared your major?



# Please evaluate the following experiences with your professional advisor before you declared your major

#### 1. Access to advisor



#### 2. Sufficient time with advisor



## 3. Accurate information about degree requirements and course sequencing



## 4. Knowledge of campus policies and procedures



#### 5. Advising overall



# Once you declared your major, did you have a faculty advisor or a professional advisor?



## Please evaluate the following experiences with your faculty advisor in your major

#### 1. Access to advisor



#### 2. Sufficient time with advisor



## 3. Accurate information about degree requirements and course sequencing



#### 4. Knowledge of campus policies and procedures



#### 5. Academic advising overall



## Please evaluate the following experiences