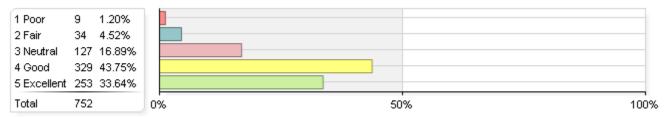

y** IE Survey **Creation Date** Wed, Jul 06, 2016



## Are you graduating with more than one major?



## In what college/school is your major?



## Please select your major from the College of Arts & Sciences programs listed below.



## Please select your major from the College of Business programs listed below.



# Please select your major from the College of Education & Human Development programs listed below.



## Please select your major from the J.B. Speed School of Engineering programs listed below.



## Please select your major from the School of Music programs listed below.



## Please rate the preparation UofL provided to you in each of the following areas

### 1. Writing effectively



### 2. Understanding written information



## 3. Making effective oral presentations



## 4. Improving computer/information technology skills



### 5. Improving math skills



### 6. Using statistical analysis as part of a research project



# Please rate the preparation UofL provided to you in each of the following areas (continued)

### 7. Thinking critically/resolving analytical problems



## 8. Working independently/learning on your own



#### 9. Working cooperatively in a group



## 10. Respecting different philosophies and cultures



#### 11. Appreciating the arts



## 12. Gaining a broad education about different fields



## Please indicate whether you participated in each of the following while enrolled at UofL

### 1. Practicum, internship, field experience, cooperative experience, or clinical assignment



## 2. Service learning



#### 3. Work on a resea