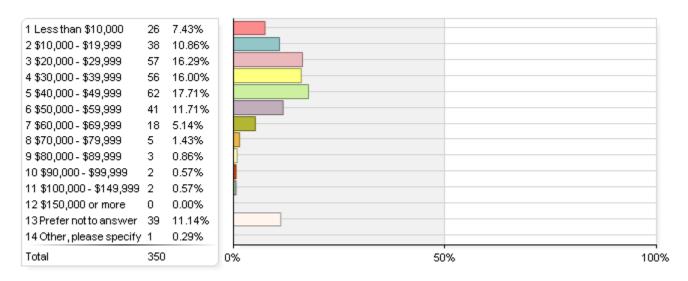

# Indicate the main financial resource you used to finance the majority of your educational expenses