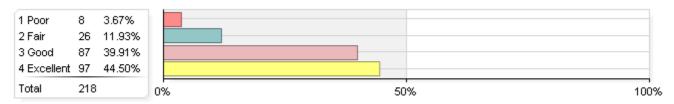

culty encouraged you to be an actively involved learner



#### 5. Faculty gave helpful feedback on academic progress



## 6. Faculty treated students with respect



# Please indicate to what extent you agree or disagree with the following statements with respect to your major (continued)

## 7. Required courses in your major were offered so that you could complete your degree in a timely manner



### 8. You received adequate career preparation and guidance



## 9. You are satisfied with your overall experience in your major



## Did you have a professional (non-faculty) advisor before you declared your major?



# Please evaluate the following experiences with your professional advisor before you declared your major

#### 1. Access to advisor



#### 2. Sufficient time with advisor



## 3. Accurate information about degree requirements and course sequencing



## 4. Knowledge of campus policies and procedures



#### 5. Advising overall



# Once you declared your major, did you have a faculty advisor or a professional advisor?



## Please evaluate the following experiences with your faculty advisor in your major

#### 1. Access to advisor



#### 2. Sufficient time with advisor



## 3. Accurate information about degree requirements and course sequencing



#### 4. Knowledge of campus policies and procedures



#### 5. Academic advising overall



## Please evaluate the following experiences with your professional advisor in your major

#### 1. Access to advisor



#### 2. Sufficient time with advisor



## 3. Accurate information about degree requirements and cour