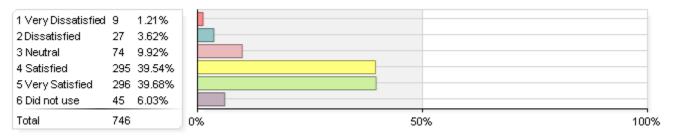

# Rate your level of satisfaction with the following academic support services and facilities, services, and support

#### 1. REACH

#### 2. Writing Center

## 3. Lab facilities for health, natural, and physical sciences

#### 4. Classroom facilities

#### 5. Library