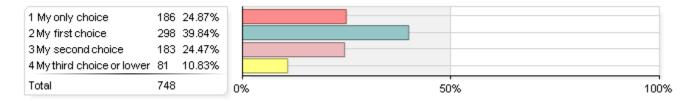

## Indicate the rank of UofL when you were initially choosing a college to attend