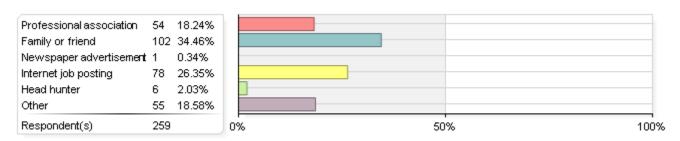

## Indicate the rank of UofL when you were initially choosing a college to attend