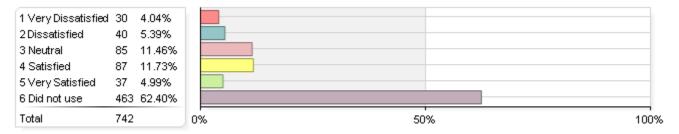

# Rate your level of satisfaction with the following academic support services and facilities, services, and support

#### 2. Writing Center