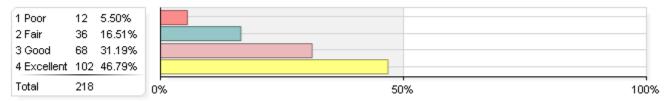

e helpful feedback on academic progress



## 6. Faculty treated students with respect



# Please indicate to what extent you agree or disagree with the following statements with respect to your major (continued)

## 7. Required courses in your major were offered so that you could complete your degree in a timely manner



### 8. You received adequate career preparation and guidance



## 9. You are satisfied with your overall experience in your major



## Did you have a professional (non-faculty) advisor before you declared your major?



# Please evaluate the following experiences with your professional advisor before you declared your major

#### 1. Access to advisor



#### 2. Sufficient time with advisor



## 3. Accurate information about degree requirements and course sequencing



## 4. Knowledge of campus policies and procedures



#### 5. Advising overall



# Once you declared your major, did you have a faculty advisor or a professional advisor?



## Please evaluate the following experiences with your faculty advisor in your major

#### 1. Access to advisor



#### 2. Sufficient time with advisor



## 3. Accurate information about degree requirements and course sequencing



#### 4. Knowledge of campus policies and procedures



#### 5. Academic advising overall



## Please evaluate the following experiences with your professional advisor in your major

#### 1. Access to advisor



#### 2. Sufficient time with advisor



## 3. Accurate information about degree requirements and course sequencing



#### 4. Knowledge of campus policies and procedures



#### 5