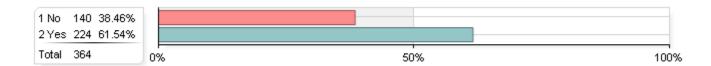

## Did you have a professional (non-faculty) advisor before you declared your major?