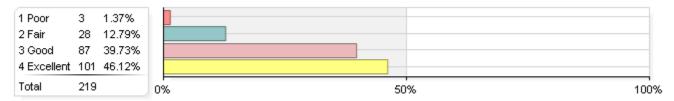

ively with fellow students



#### 4. Faculty encouraged you to be an actively involved learner



#### 5. Faculty gave helpful feedback on academic progress



## 6. Faculty treated students with respect



# Please indicate to what extent you agree or disagree with the following statements with respect to your major (continued)

## 7. Required courses in your major were offered so that you could complete your degree in a timely manner



### 8. You received adequate career preparation and guidance



## 9. You are satisfied with your overall experience in your major



## Did you have a professional (non-faculty) advisor before you declared your major?



# Please evaluate the following experiences with your professional advisor before you declared your major

#### 1. Access to advisor



#### 2. Sufficient time with advisor



## 3. Accurate information about degree requirements and course sequencing



## 4. Knowledge of campus policies and procedures



#### 5. Advising overall



# Once you declared your major, did you have a faculty advisor or a professional advisor?



## Please evaluate the following experiences with your faculty advisor in your major

#### 1. Access to advisor



#### 2. Sufficient time with advisor



## 3. Accurate information about degree requirements and course sequencing



#### 4. Knowledge of campus policies and procedures



#### 5. Academic advising overall



## Please evaluate the following experiences with your professional advisor in your major

#### 1. Access to advisor



#### 2. Sufficient time with advisor



## 3. Accurate inform