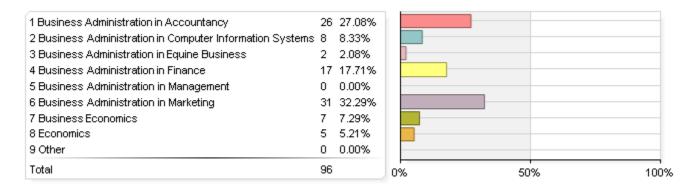

# AY 2014-15 Graduating Senior Survey Full Report (Summer, Fall, Spring) No Comments

Project Audience 2891 Responses Received 754 Response Ratio 26%

**Prepared by** IE Survey **Creation Date** Wed, Jul 06, 2016



## Are you graduating with more than one major?



## In what college/school is your major?



## Please select your major from the College of Arts & Sciences programs listed below.



## Please select your major from the College of Business programs listed below.



# Please select your major from the College of Education & Human Development programs listed below.



## Please select your major from the J.B. Speed School of Engineering programs listed below.



## Please select your major from the School of Music programs listed below.



## Please rate the preparation UofL provided to you in each of the following areas

### 1. Writing effectively



### 2. Understanding written information



## 3. Making effective oral presentations



## 4. Improving computer/information technology skills



### 5. Improving math skills



### 6. Using statistical analysis as part of a research project



# Please rate the preparation UofL provided to you in each of the following areas (continued)

### 7. Thinking critically/resolving analytical problems



## 8.