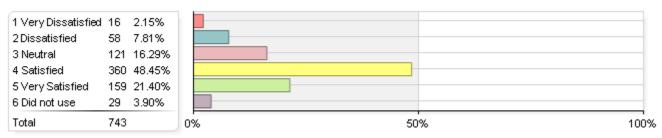

# Rate your level of satisfaction with the following academic support services and facilities, services, and support

## 3. Lab facilities for health, natural, and physical sciences