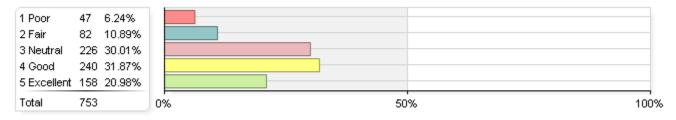

one major?



## In what college/school is your major?



## Please select your major from the College of Arts & Sciences programs listed below.



## Please select your major from the College of Business programs listed below.



# Please select your major from the College of Education & Human Development programs listed below.



## Please select your major from the J.B. Speed School of Engineering programs listed below.



## Please select your major from the School of Music programs listed below.



## Please rate the preparation UofL provided to you in each of the following areas

### 1. Writing effectively



### 2. Understanding written information



## 3. Making effective oral presentations



## 4. Improving computer/information technology skills



### 5. Improving math skills



### 6. Using statistical analysis as part of a research project



# Please rate the preparation UofL provided to you in each of the following areas (continued)

### 7. Thinking critically/resolving analytical problems



## 8. Working independently/learning on your own



#### 9. Working cooperatively in a group



## 10. Respecting different philosophies and cultures



#### 11. Appreciating the arts



## 12. Gaining a broad education about different fields



## Please indicate whether you participated in each of the following while enrolled at UofL

### 1. Practicum, internship, field experience, cooperative experience, or clinical assignment



## 2. Service learning



#### 3. Work on a research project with a faculty member outside of courses or program requirements



#### 4. St