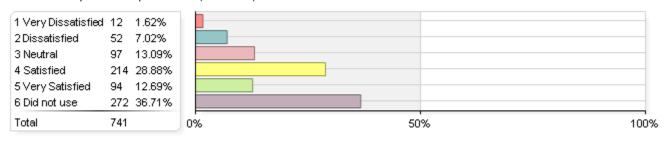

# Rate your level of satisfaction with the following student activities and programs (UofL-sponsored) (continued)

#### 6. Recreational experience