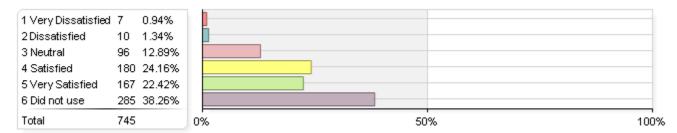

# Rate your level of satisfaction with the following academic support services and facilities, services, and support

#### 1. REACH