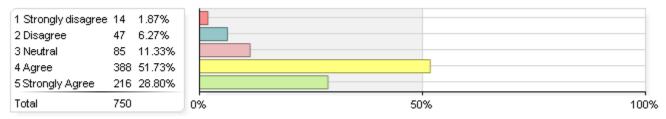

. Appreciating the arts



## 12. Gaining a broad education about different fields



## Please indicate whether you participated in each of the following while enrolled at UofL

### 1. Practicum, internship, field experience, cooperative experience, or clinical assignment



## 2. Service learning



#### 3. Work on a research project with a faculty member outside of courses or program requirements



#### 4. Study abroad



### 5. Culminating senior experience (capstone course, senior project or thesis, comprehensive exam)



## Please indicate to what extent you agree or disagree with the following statements with respect to your major

### 1. Faculty encouraged student-faculty interaction in and out of the classroom



## 2. Faculty gave you frequent and prompt feedback on coursework



#### 3. Faculty developed opportunities for you to learn cooperatively with fellow students



#### 4. Faculty encouraged you to be an actively involved learner



#### 5. Faculty gave helpful feedback on academic progress



## 6. Faculty treated students with respect



# Please indicate to what extent you agree or disagree with the following statements with respect to your major (continued)

## 7. Required courses in your major were offered so that you could complete your degree in a timely manner



### 8. You received adequate career preparation and guidance



## 9. You are satisfied with your overall experience in your major



## Did you have a professional (non-faculty) advisor before you declared your major?



# Please evaluate the following experiences with your professional