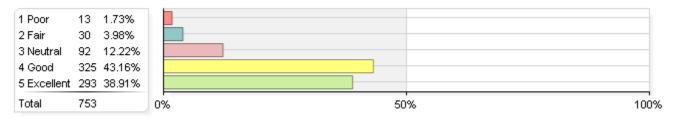

isted below.



## Please select your major from the J.B. Speed School of Engineering programs listed below.



## Please select your major from the School of Music programs listed below.



## Please rate the preparation UofL provided to you in each of the following areas

### 1. Writing effectively



### 2. Understanding written information



## 3. Making effective oral presentations



## 4. Improving computer/information technology skills



### 5. Improving math skills



### 6. Using statistical analysis as part of a research project



# Please rate the preparation UofL provided to you in each of the following areas (continued)

### 7. Thinking critically/resolving analytical problems



## 8. Working independently/learning on your own



#### 9. Working cooperatively in a group



## 10. Respecting different philosophies and cultures



#### 11. Appreciating the arts



## 12. Gaining a broad education about different fields



## Please indicate whether you participated in each of the following while enrolled at UofL

### 1. Practicum, internship, field experience, cooperative experience, or clinical assignment



## 2. Service learning



#### 3. Work on a research project with a faculty member outside of courses or program requirements



#### 4. Study abroad



### 5. Culminating senior experience (capstone course, senior project or thesis, comprehensive exam)



## Please indicate to what extent you agree or disagree with the following statements with respect to your major

### 1. Faculty encouraged student-faculty interaction in and out of the classroom



#