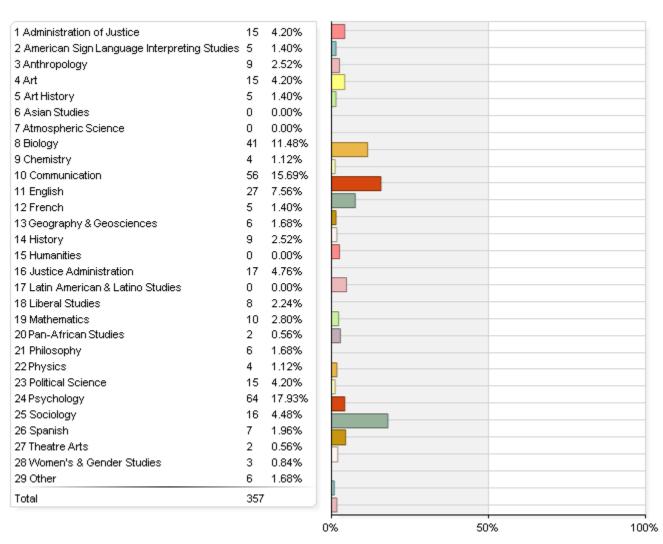

## Please select your major from the College of Arts & Sciences programs listed below.