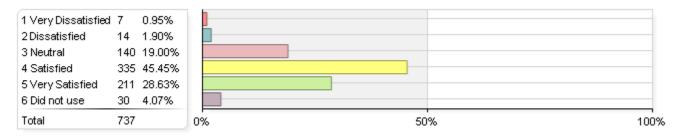

# Rate your level of satisfaction with the following student activities and programs (UofL-sponsored) (continued)

#### 6. Recreational experience

#### 7. Student groups/organizations