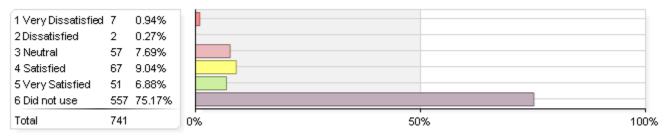

# Rate your level of satisfaction with the following academic support services and facilities, services, and support

#### 1. REACH