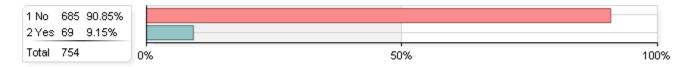

# AY 2014-15 Graduating Senior Survey Full Report (Summer, Fall, Spring) No Comments

Project Audience 2891 Responses Received 754 Response Ratio 26%

**Prepared by** IE Survey **Creation Date** Wed, Jul 06, 2016



## Are you graduating with more than one major?



## In what college/school is your major?



## Please select your major from the College of Arts & Sciences programs listed below.



## Please select your major from the College of Business programs listed below.



# Please select your major from the College of Education & Human Development programs listed below.



## Please select your major from the J.B. Speed School of Engineering programs listed below.



## Please select your major from the School of Music programs listed below.



## Please rate the preparation UofL provided to you in each of the following areas

### 1. Writing effectively



### 2. Understanding written information



## 3. Making effective oral presentations



## 4. Improving computer/information technology skills



### 5. Improving math skills



### 6. Usi