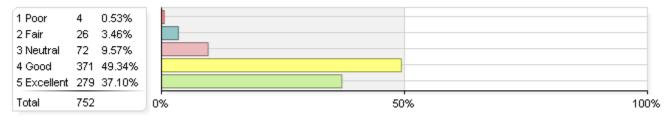

Received 754 Response Ratio 26%

**Prepared by** IE Survey **Creation Date** Wed, Jul 06, 2016



## Are you graduating with more than one major?



## In what college/school is your major?



## Please select your major from the College of Arts & Sciences programs listed below.



## Please select your major from the College of Business programs listed below.



# Please select your major from the College of Education & Human Development programs listed below.



## Please select your major from the J.B. Speed School of Engineering programs listed below.



## Please select your major from the School of Music programs listed below.



## Please rate the preparation UofL provided to you in each of the following areas

### 1. Writing effectively



### 2. Understanding written information



## 3. Making effective oral presentations



## 4. Improving computer/information technology skills



### 5. Improving math skills



### 6. Using statistical analysis as part of a research project



# Please rate the preparation UofL provided to you in each of the following areas (continued)

### 7. Thinking critically/resolving analytical problems



## 8. Working independently/learning on your own



#### 9. Working cooperatively in a group



## 10. Respecting different philosophies and cultures



#### 11. Appreciating the arts



## 12. Gaining a broad education about different fields



## Please indicate whether you participated in each of the following while enrolled at UofL

### 1. Practicum, internship, field experience, cooperative experience, or clinical assignment



## 2