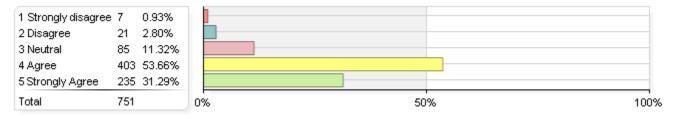

indicate whether you participated in each of the following while enrolled at UofL

### 1. Practicum, internship, field experience, cooperative experience, or clinical assignment



## 2. Service learning



#### 3. Work on a research project with a faculty member outside of courses or program requirements



#### 4. Study abroad



### 5. Culminating senior experience (capstone course, senior project or thesis, comprehensive exam)



## Please indicate to what extent you agree or disagree with the following statements with respect to your major

### 1. Faculty encouraged student-faculty interaction in and out of the classroom



## 2. Faculty gave you frequent and prompt feedback on coursework



#### 3. Faculty developed opportunities for you to learn cooperatively with fellow students



#### 4. Faculty encouraged you to be an actively involved learner



#### 5. Faculty gave helpful feedback on academic progress



## 6. Faculty treated students with respect



# Please indicate to what extent you agree or disagree with the following statements with respect to your major (continued)

## 7. Required courses in your major were offered so that you could complete your degree in a timely manner



### 8. You received adequate career preparation and guidance



## 9. You are satisfied with your overall experience in your major



## Did you have a professional (non-faculty) advisor before you declared your major?



# Please evaluate the following experiences with your professional advisor before you declared your major

#### 1. Access to advisor



#### 2. Sufficient time wi