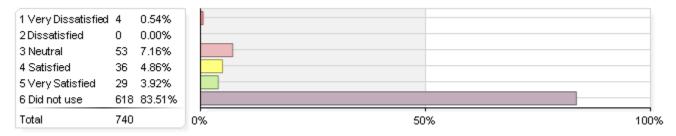

# Rate your level of satisfaction with the following academic support services and facilities, services, and support

#### 4. Classroom facilities