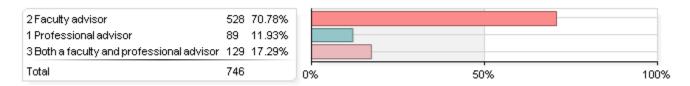

# Once you declared your major, did you have a faculty advisor or a professional advisor?