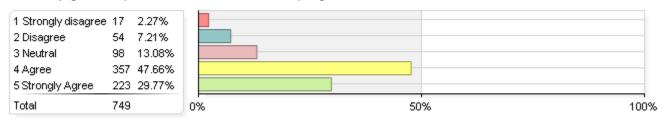

### 1. Faculty encouraged student-faculty interaction in and out of the classroom