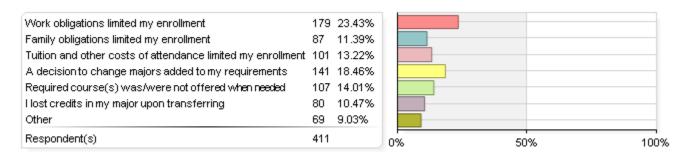

# If it took you longer than you expected to complete your degree requirements at UofL, please check all of the following that apply