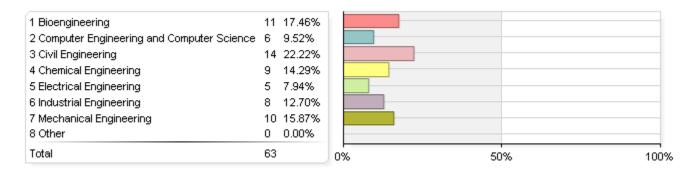

## Please select your major from the J.B. Speed School of Engineering programs listed below.