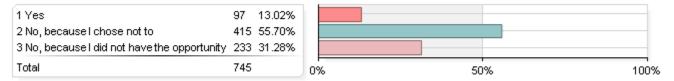

## Did you have a professional (non-faculty) advisor before you declared your major?