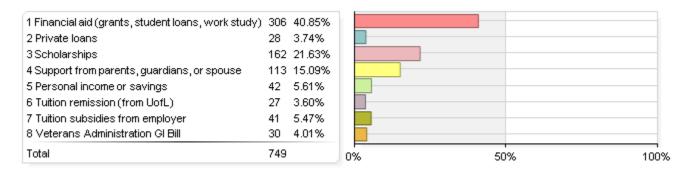

# Indicate the main financial resource you used to finance the majority of your educational expenses