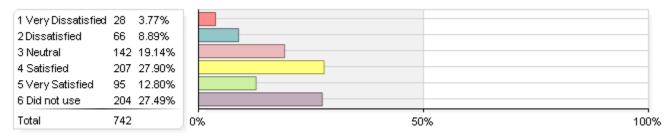

# Rate your level of satisfaction with the following academic support services and facilities, services, and support

#### 1. REACH