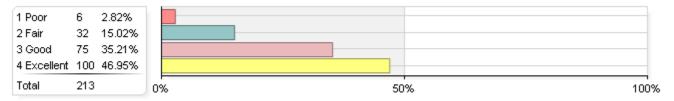

lty treated students with respect



# Please indicate to what extent you agree or disagree with the following statements with respect to your major (continued)

## 7. Required courses in your major were offered so that you could complete your degree in a timely manner



### 8. You received adequate career preparation and guidance



## 9. You are satisfied with your overall experience in your major



## Did you have a professional (non-faculty) advisor before you declared your major?



# Please evaluate the following experiences with your professional advisor before you declared your major

#### 1. Access to advisor



#### 2. Sufficient time with advisor



## 3. Accurate information about degree requirements and course sequencing



## 4. Knowledge of campus policies and procedures



#### 5. Advising overall



# Once you declared your major, did you have a faculty advisor or a professional advisor?



## Please evaluate the following experiences with your faculty advisor in your major

#### 1. Access to advisor



#### 2. Sufficient time with advisor



## 3. Accurate information about degree requirements and course sequencing



#### 4. Knowledge of campus policies and procedures



#### 5. Academic advising overall



## Please evaluate the following experiences with your professional advisor in your major

#### 1. Access to advisor



#### 2. Sufficient time with advisor



## 3. Accurate information about degree requirements and course sequencing



#### 4. Knowledge of campus policies and procedures



#### 5. Academic advising overall



# If it took you longe