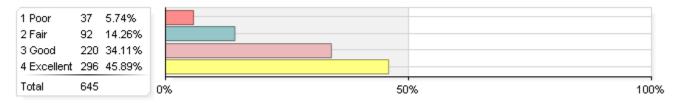

te your degree in a timely manner



### 8. You received adequate career preparation and guidance



## 9. You are satisfied with your overall experience in your major



## Did you have a professional (non-faculty) advisor before you declared your major?



# Please evaluate the following experiences with your professional advisor before you declared your major

#### 1. Access to advisor



#### 2. Sufficient time with advisor



## 3. Accurate information about degree requirements and course sequencing



## 4. Knowledge of campus policies and procedures



#### 5. Advising overall



# Once you declared your major, did you have a faculty advisor or a professional advisor?



## Please evaluate the following experiences with your faculty advisor in your major

#### 1. Access to advisor



#### 2. Sufficient time with advisor



## 3. Accurate information about degree requirements and course sequencing



#### 4. Knowledge of campus policies and procedures



#### 5. Academic advising overall



## Please evaluate the following experiences with your professional advisor in your major

#### 1. Access to advisor



#### 2. Sufficient time with advisor



## 3. Accurate information about degree requirements and course sequencing



#### 4. Knowledge of campus policies and procedures



#### 5. Academic advising overall



# If it took you longer than you expected to complete your degree requirements at UofL, please check all of the following that apply



# Rate your level of satisfaction with the following academic support services and facilities, services, and support

####