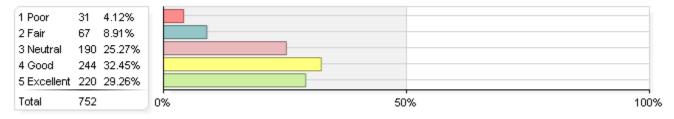

ams listed below.



## Please select your major from the School of Music programs listed below.



## Please rate the preparation UofL provided to you in each of the following areas

### 1. Writing effectively



### 2. Understanding written information



## 3. Making effective oral presentations



## 4. Improving computer/information technology skills



### 5. Improving math skills



### 6. Using statistical analysis as part of a research project



# Please rate the preparation UofL provided to you in each of the following areas (continued)

### 7. Thinking critically/resolving analytical problems



## 8. Working independently/learning on your own



#### 9. Working cooperatively in a group



## 10. Respecting different philosophies and cultures



#### 11. Appreciating the arts



## 12. Gaining a broad education about different fields



## Please indicate whether you participated in each of the following while enrolled at UofL

### 1. Practicum, internship, field experience, cooperative experience, or clinical assignment



## 2. Service learning



#### 3. Work on a research project with a faculty member outside of courses or program requirements



#### 4. Study abroad



### 5. Culminating senior experience (capstone course, senior project or thesis, comprehensive exam)



## Please indicate to what extent you agree or disagree with the following statements with respect to your major

### 1. Faculty encouraged student-faculty interaction in and out of the classroom



## 2. Faculty gave you frequent and prompt feedback on coursework



#### 3. Faculty develop