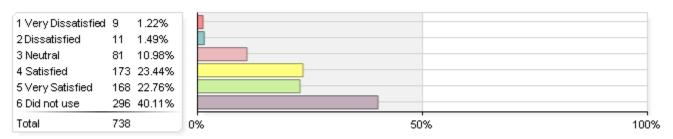

# Rate your level of satisfaction with the following academic support services and facilities, services, and support (continued)

## 6. Computer labs

### 7. Online resources (ULink, Blackboard, etc.)