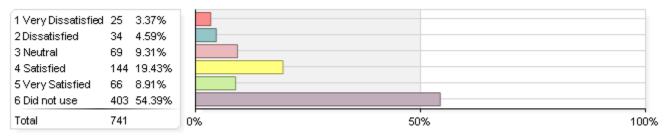

# Rate your level of satisfaction with the following academic support services and facilities, services, and support

#### 4. Classroom facilities