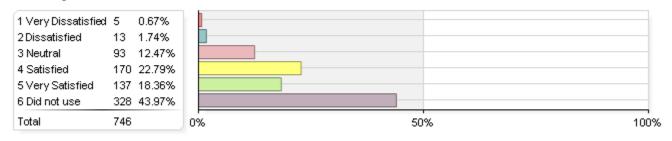

# Rate your level of satisfaction with the following academic support services and facilities, services, and support

#### 2. Writing Center