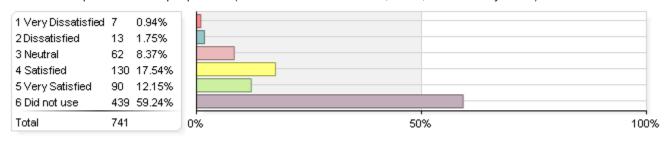

# Rate your level of satisfaction with the following academic support services and facilities, services, and support

## 3. Lab facilities for health, natural, and physical sciences