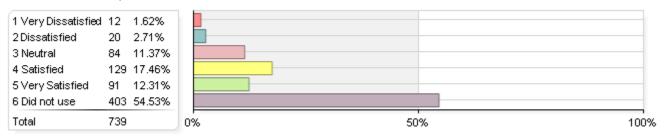

# Rate your level of satisfaction with the following academic support services and facilities, services, and support (continued)

## 6. Computer labs