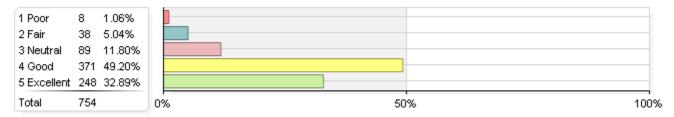

o Comments

Project Audience 2891 Responses Received 754 Response Ratio 26%

**Prepared by** IE Survey **Creation Date** Wed, Jul 06, 2016



## Are you graduating with more than one major?



## In what college/school is your major?



## Please select your major from the College of Arts & Sciences programs listed below.



## Please select your major from the College of Business programs listed below.



# Please select your major from the College of Education & Human Development programs listed below.



## Please select your major from the J.B. Speed School of Engineering programs listed below.



## Please select your major from the School of Music programs listed below.



## Please rate the preparation UofL provided to you in each of the following areas

### 1. Writing effectively



### 2. Understanding written information



## 3. Making effective oral presentations



## 4. Improving computer/information technology skills



### 5. Improving math skills



### 6. Using statistical analysis as part of a research project



# Please rate the preparation UofL provided to you in each of the following areas (continued)

### 7. Thinking critically/resolving analytical problems



## 8. Working independently/learning on your own



#### 9. Working cooperatively in a group



## 10. Respecting different philosophies and cultures



#### 11. Appreciating the arts



## 12. Gaining a broad education about different fields



## Please indicate whether you participated in each of the following while enrolled at UofL

### 1. Practicum, internship, field experience, cooperativ