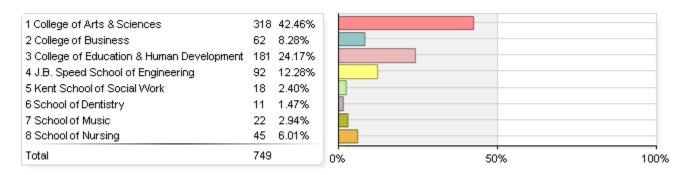

# AY 2014-15 Graduating Senior Survey Full Report (Summer, Fall, Spring) No Comments

Project Audience 2891 Responses Received 754 Response Ratio 26%

**Prepared by** IE Survey **Creation Date** Wed, Jul 06, 2016



## Are you graduating with more than one major?



## In what college/school is your major?



## Please select your major from the College of Arts & Sciences programs listed below.



## Please select your major from the College of Business programs listed below.



# Please select your major from the College of Education & Human Development programs listed below.



## Please select your major from the J.B. Speed School of Engineering programs listed below.



## Please select your major from the School of Music programs listed below.



## Please rate the preparation UofL provided to you in each of the following areas

### 1. Writing effectively



### 2. Understanding written information



## 3. Making effective oral presentations



## 4. Improving computer/information technology skills



### 5. Improving math skills



### 6. Using statistical analysis as part of a researc