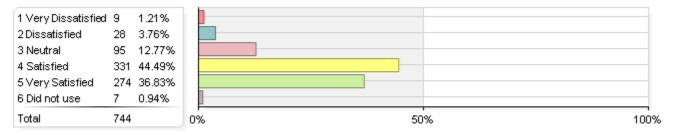

# Rate your level of satisfaction with the following student activities and programs (UofL-sponsored)

### 1. Opportunities to make friends

#### 2. Greek organizations

## 3. Community service or volunteer work

### 4. Student Activities Board-sponsored events

#### 5. Leadership development opportunities