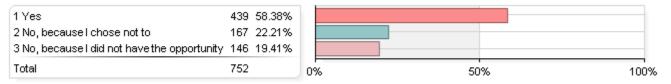

# Once you declared your major, did you have a faculty advisor or a professional advisor?