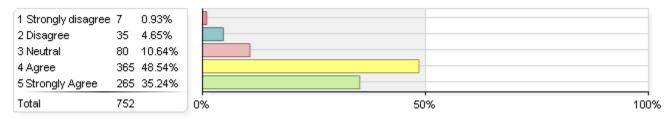

## 7. Required courses in your major were offered so that you could complete your degree in a timely manner