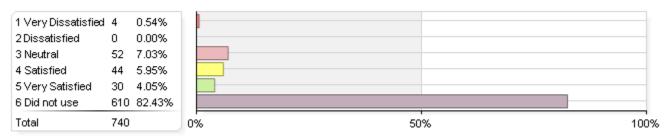

# Rate your level of satisfaction with the following academic support services and facilities, services, and support

## 3. Lab facilities for health, natural, and physical sciences