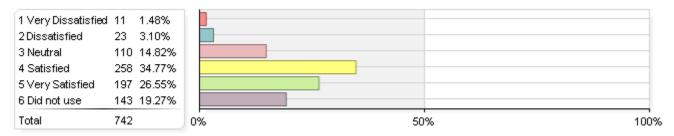

# Rate your level of satisfaction with the following academic support services and facilities, services, and support (continued)

## 6. Computer labs

### 7. Online resources (ULink, Blackboard, etc.)