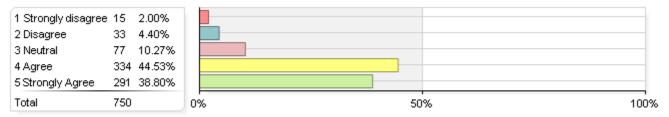

jor

### 1. Faculty encouraged student-faculty interaction in and out of the classroom



## 2. Faculty gave you frequent and prompt feedback on coursework



#### 3. Faculty developed opportunities for you to learn cooperatively with fellow students



#### 4. Faculty encouraged you to be an actively involved learner



#### 5. Faculty gave helpful feedback on academic progress



## 6. Faculty treated students with respect



# Please indicate to what extent you agree or disagree with the following statements with respect to your major (continued)

## 7. Required courses in your major were offered so that you could complete your degree in a timely manner



### 8. You received adequate career preparation and guidance



## 9. You are satisfied with your overall experience in your major



## Did you have a professional (non-faculty) advisor before you declared your major?



# Please evaluate the following experiences with your professional advisor before you declared your major

#### 1. Access to advisor



#### 2. Sufficient time with advisor



## 3. Accurate information about degree requirements and course sequencing



## 4. Knowledge of campus policies and procedures



#### 5. Advising overall



# Once you declared your major, did you have a faculty advisor or a professional advisor?



## Please evaluate the following experiences with your faculty advisor in your major

#### 1. Access to advisor



#### 2. Sufficient time with advisor



## 3. Accurate information about degree requirements and course sequencing



#### 4. Knowledge of campus policies and procedur