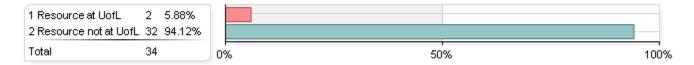

# Once you declared your major, did you have a faculty advisor or a professional advisor?