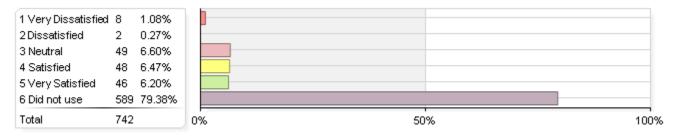

# Rate your level of satisfaction with the following academic support services and facilities, services, and support

#### 2. Writing Center