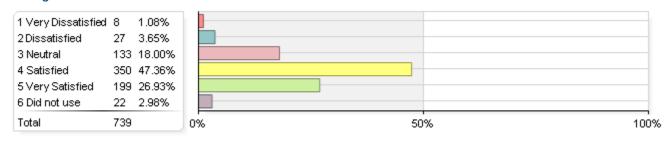

# Rate your level of satisfaction with the following academic support services and facilities, services, and support

#### 1. REACH

#### 2. Writing Center