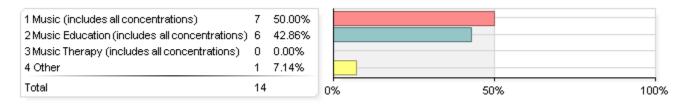

# AY 2014-15 Graduating Senior Survey Full Report (Summer, Fall, Spring) No Comments

Project Audience 2891 Responses Received 754 Response Ratio 26%

**Prepared by** IE Survey **Creation Date** Wed, Jul 06, 2016



## Are you graduating with more than one major?



## In what college/school is your major?



## Please select your major from the College of Arts & Sciences programs listed below.



## Please select your major from the College of Business programs listed below.



# Please select your major from the College of Education & Human Development programs listed below.



## Please select your major from the J.B. Speed School of Engineering programs listed below.



## Please select your major from the School of Music programs listed below.



## Please rate the preparation UofL provided to you in each of the following areas

### 1. Writing effectively



### 2. Understanding written information



## 3. Making effective oral presentations



## 4. Improving computer/information technology skills



### 5. Improving math skills



### 6. Using statistical analysis as part of a research project



# Please rate the preparation UofL provided to you in each of the following areas (continued)

### 7. Thinking critically/resolving analytical problems



## 8. Working independently/learning on your own



#### 9. Working cooperatively in a group



## 10. Respecting different philosophies and cultures



#### 11. Appreciating the arts



## 12. Gaining a broad education about different fields



## Please indicate whether you partic