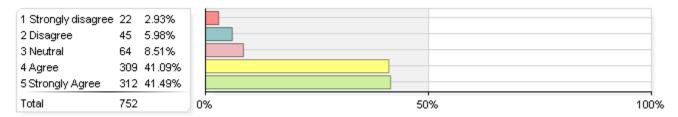

, comprehensive exam)



## Please indicate to what extent you agree or disagree with the following statements with respect to your major

### 1. Faculty encouraged student-faculty interaction in and out of the classroom



## 2. Faculty gave you frequent and prompt feedback on coursework



#### 3. Faculty developed opportunities for you to learn cooperatively with fellow students



#### 4. Faculty encouraged you to be an actively involved learner



#### 5. Faculty gave helpful feedback on academic progress



## 6. Faculty treated students with respect



# Please indicate to what extent you agree or disagree with the following statements with respect to your major (continued)

## 7. Required courses in your major were offered so that you could complete your degree in a timely manner



### 8. You received adequate career preparation and guidance



## 9. You are satisfied with your overall experience in your major



## Did you have a professional (non-faculty) advisor before you declared your major?



# Please evaluate the following experiences with your professional advisor before you declared your major

#### 1. Access to advisor



#### 2. Sufficient time with advisor



## 3. Accurate information about degree requirements and course sequencing



## 4. Knowledge of campus policies and procedures



#### 5. Advising overall



# Once you declared your major, did you have a faculty advisor or a professional advisor?



## Please evaluate the following experiences with your faculty advisor in your major

#### 1. Access to advisor



#### 2. Sufficient time with advi