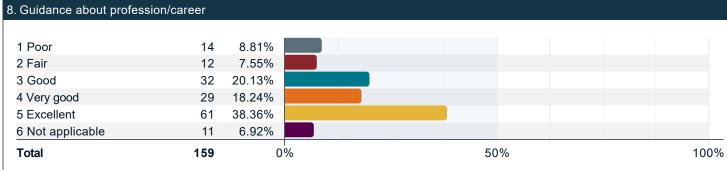

#### Please rate the quality of your experience with a professional academic advisor. (continued)