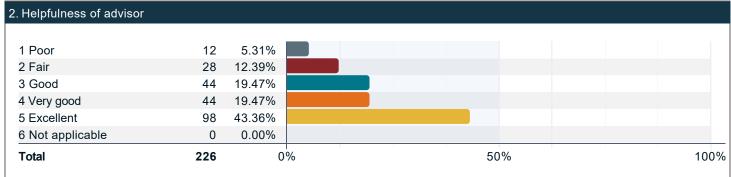

#### Please rate the quality of your experience with a professional academic advisor. (continued)