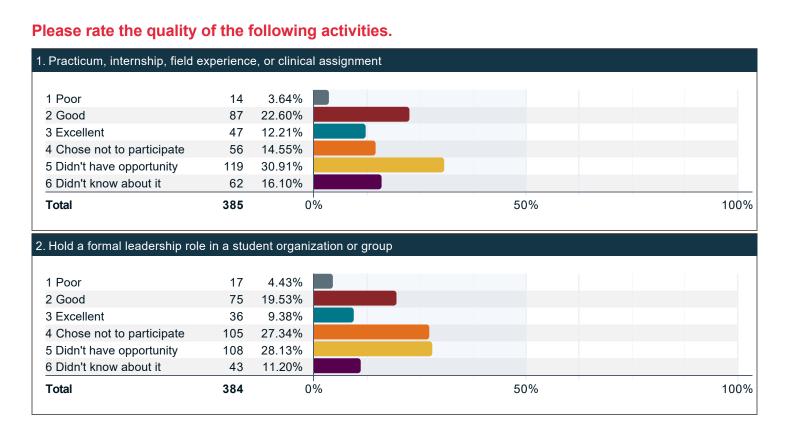

is completed 100% online.]











### Please indicate the number of hours in an average 7-day week that you spend on the following activities. (continued)



#### Indicate the level of difficulty with financing your education at UofL.



#### Indicate the main resource used to finance your educational expenses.



## If it is taking you longer to graduate than you anticipated, please check all of the reasons that apply.



#### What is your current gender identity?



#### Which best describes your ethnic background?



#### What is your sexual orientation?



## Are you a first generation college student (neither parent(s) or guardian(s) earned a four-year degree)?



#### How much does UofL emphasize the following?





#### How much does UofL emphasize the following? (continued)













#### Please rate the quality of the following activities. (continued)



#### Compared to your first year at UofL, how much progress have you made towards the following skills, knowledge, and personal development?





### Compared to your first year at UofL, how much progress have you made towards the following skills, knowledge, and personal development? (continued)



### Compared to your first year at UofL, how much progress have you made towards the following skills, knowledge, and personal development? (continued)



#### Indicate the rank of UofL when you were initially choosing a college to attend.



#### To what extent has UofL met your college education expectations?



#### If you could start college again, how likely would you be to enroll at UofL?





#### Over the