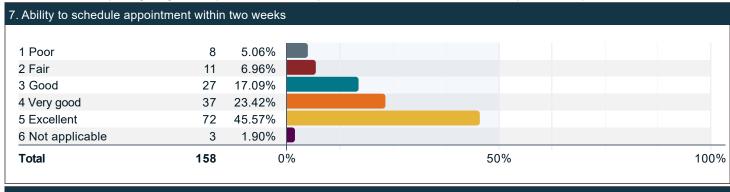

#### Please rate the quality of your experience with a professional academic advisor. (continued)