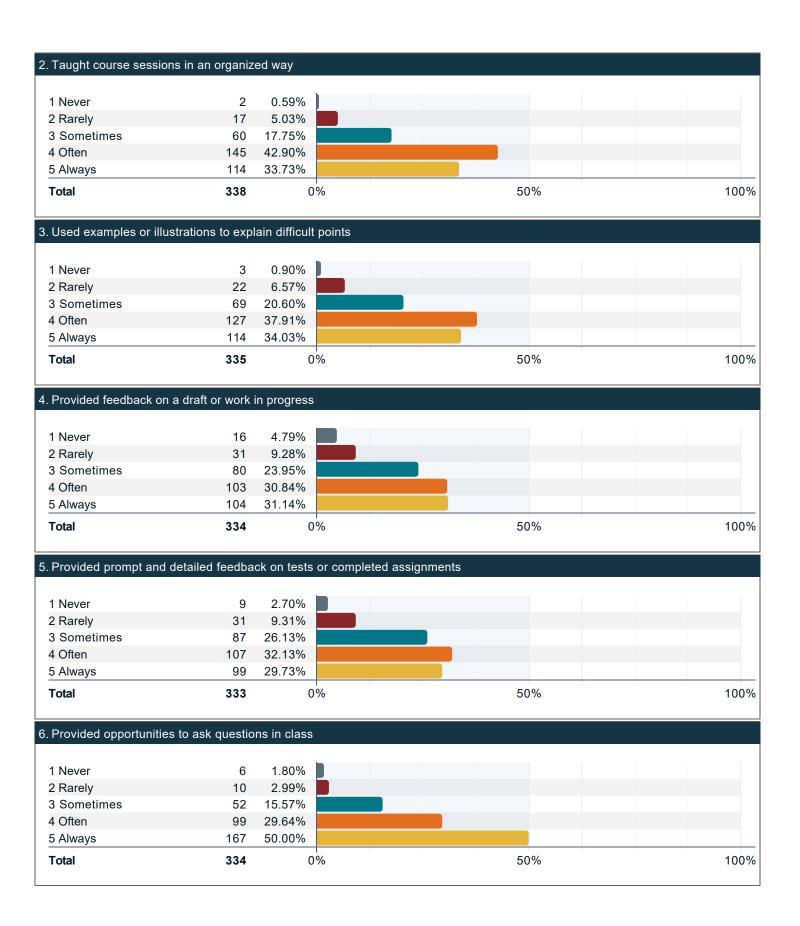

#### During the past twelve months, about how often have your professors done the following? (continued)