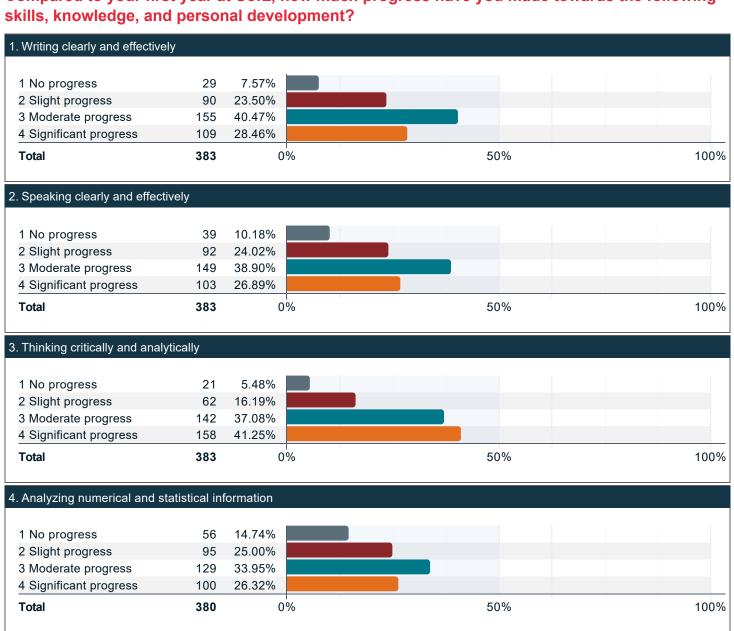

#### Compared to your first year at UofL, how much progress have you made towards the following skills, knowledge, and personal development?