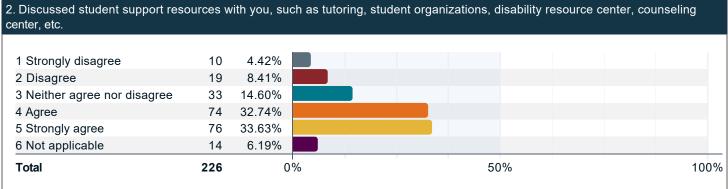

## To what extent do you agree with the following statements about your professional academic advisor?