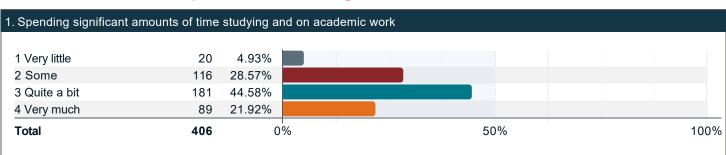

### Please indicate the number of hours in an average 7-day week that you spend on the following activities. (continued)