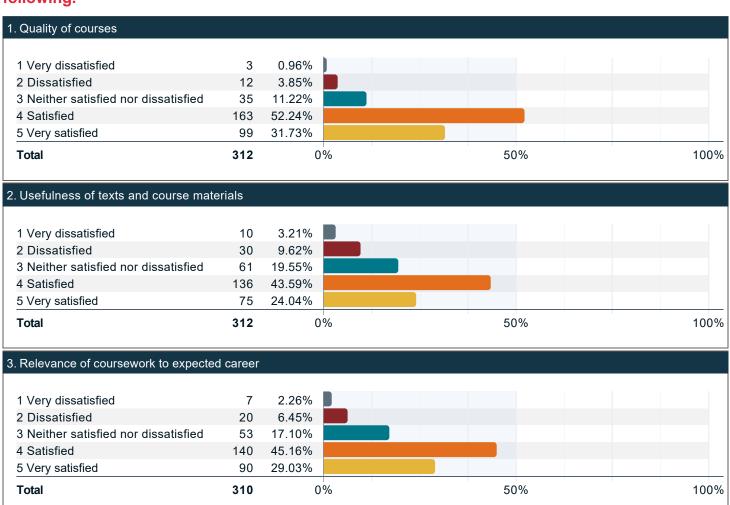

## Please rate your level of satisfaction specific to your academic program with each of the following.