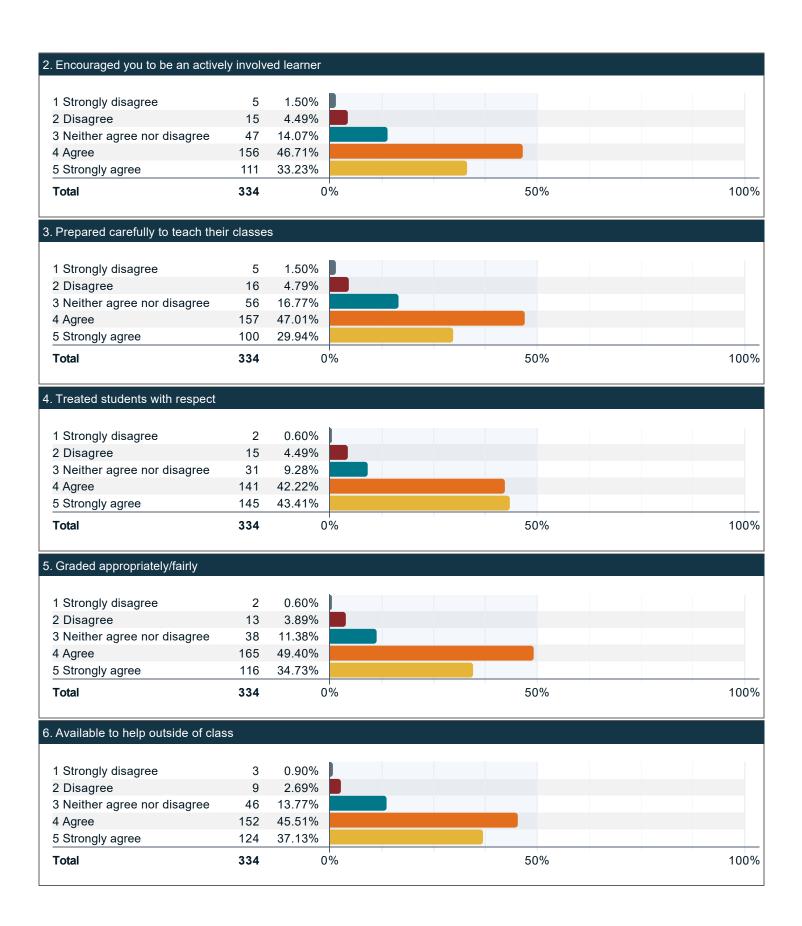

### Please indicate to what extent you agree with the following statements with respect to your professors over the past twelve months. (continued)