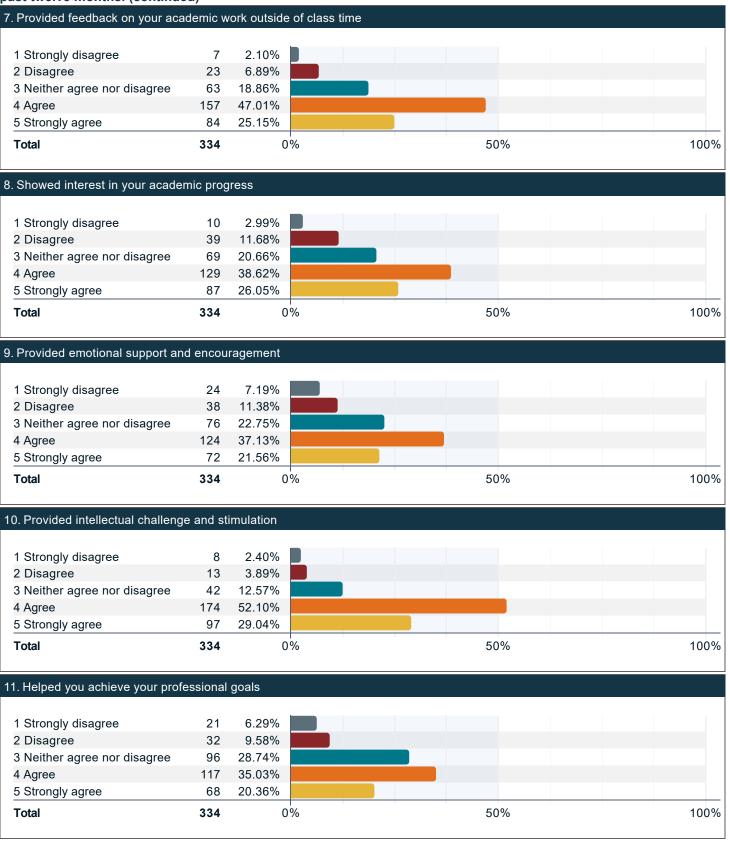

### Please indicate to what extent you agree with the following statements with respect to your professors over the past twelve months. (continued)