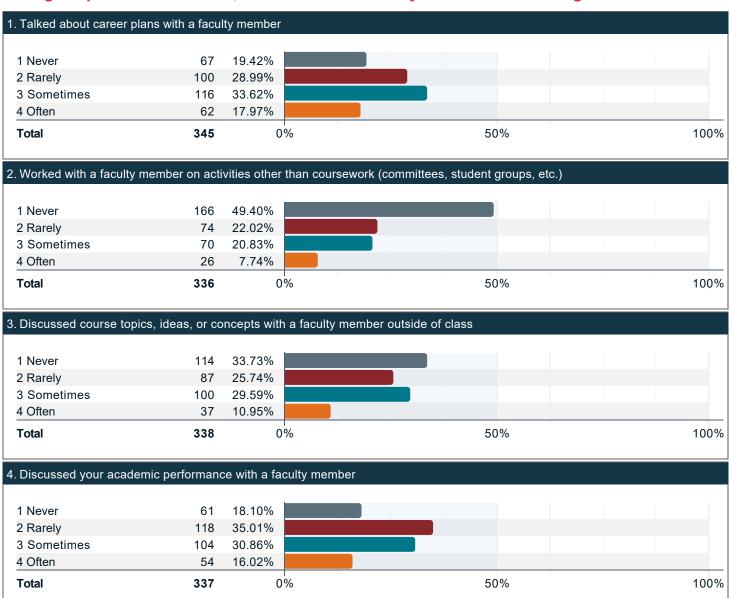

#### During the past twelve months, about how often have you done the following?