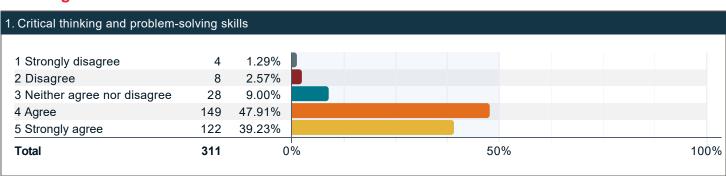

#### Compared to your first year at UofL, how much progress have you made towards the following skills, knowledge, and personal development?