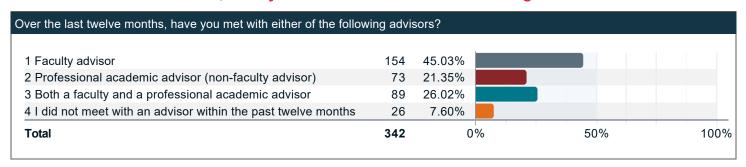

#### Over the last twelve months, have you met with either of the following advisors?