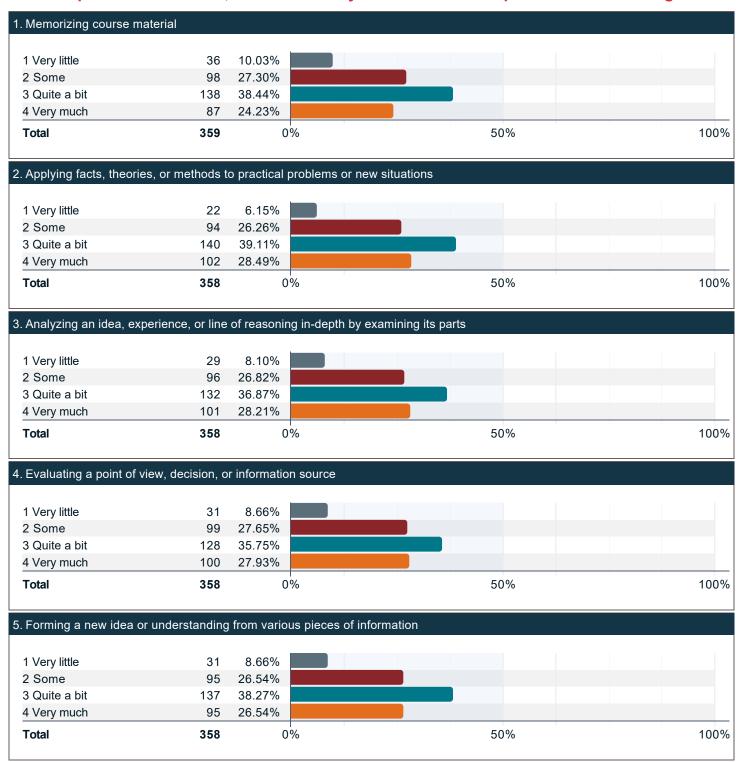

#### Over the past twelve months, how much has your coursework emphasized the following?