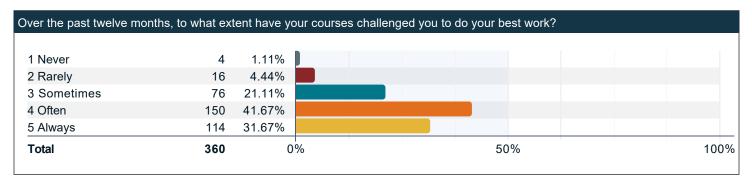

## Over the past twelve months, to what extent have your courses challenged you to do your best work?