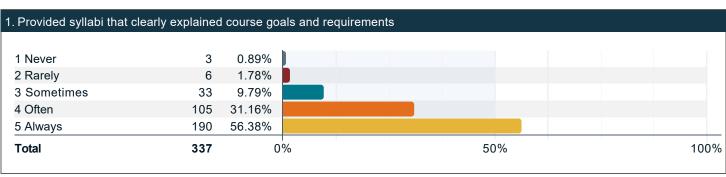

#### During the past twelve months, about how often have your professors done the following?