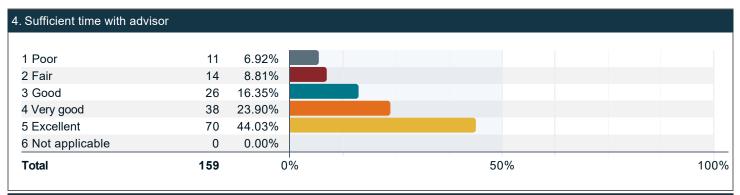

#### Please rate the quality of your experience with a professional academic advisor. (continued)