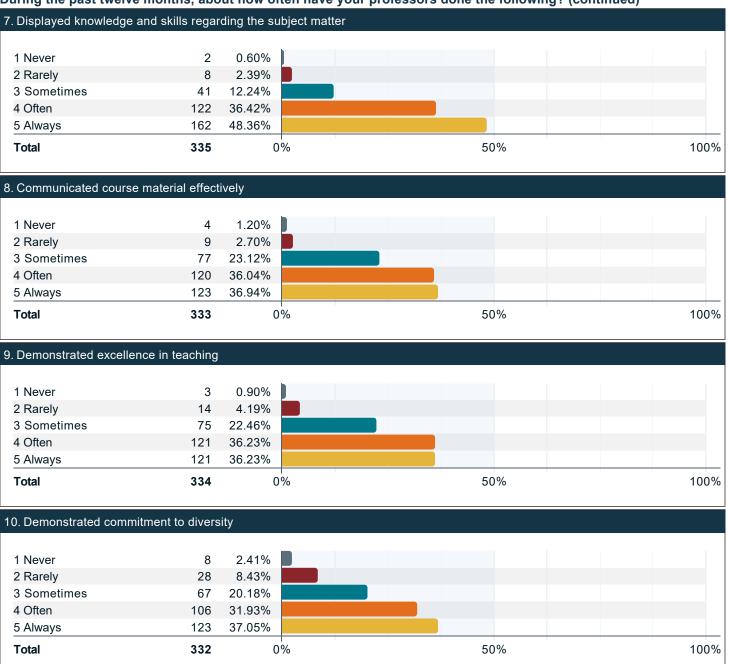

#### During the past twelve months, about how often have your professors done the following? (continued)