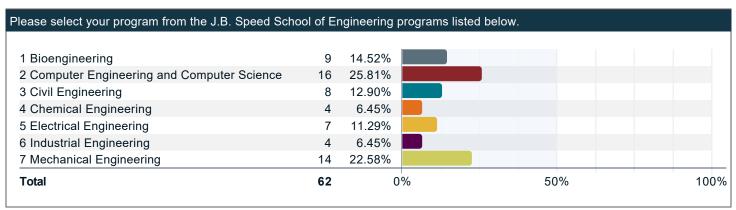

#### Please select your program from the J.B. Speed School of Engineering programs listed below.