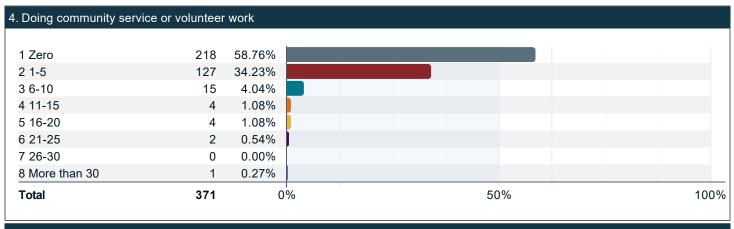

### Please indicate the number of hours in an average 7-day week that you spend on the following activities. (continued)