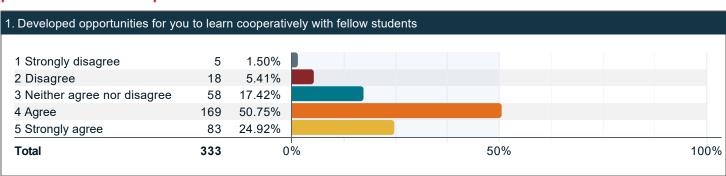

## Please indicate to what extent you agree with the following statements with respect to your professors over the past twelve months.