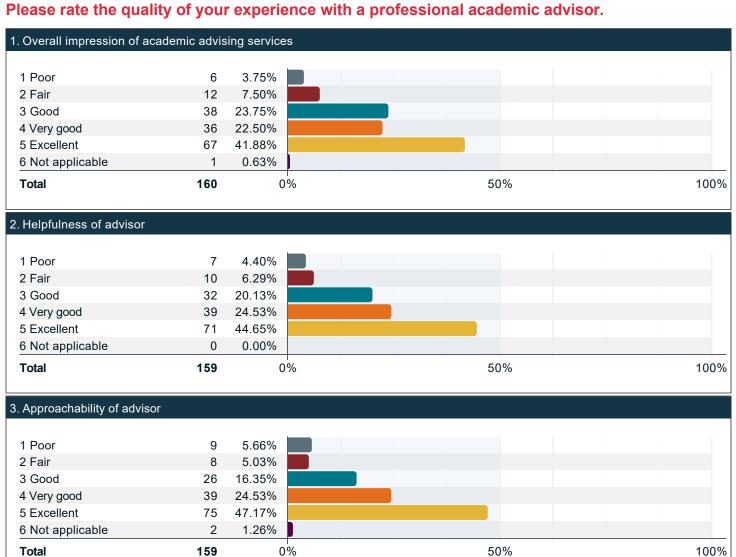

#### Please rate the quality of your experience with a professional academic advisor. (continued)