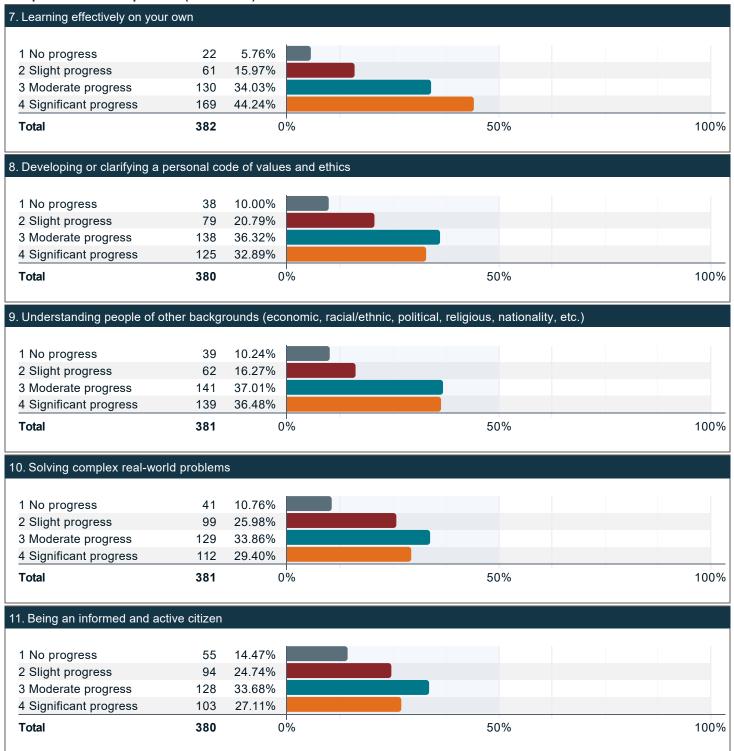

### Compared to your first year at UofL, how much progress have you made towards the following skills, knowledge, and personal development? (continued)