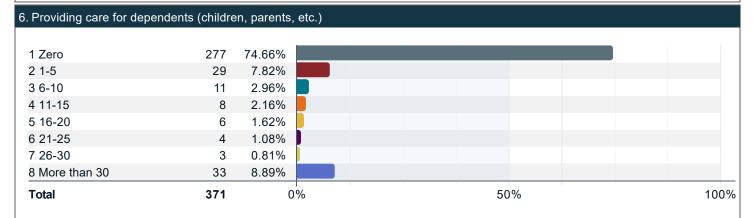

### Please indicate the number of hours in an average 7-day week that you spend on the following activities. (continued)