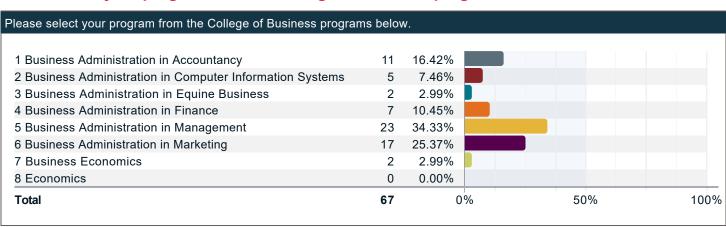

# SPS - Declared/Intended Majors - Spring 2023 - FULL REPORT - Quantitative

Project Title: SPS - Declared/Intended Majors - Spring 2023

Survey Audience: **7232** Responses Received: **512** Response Ratio: **7.08**%

Prepared by: **IE SURVEY** 

Creation Date: Tuesday, January 2, 2024



#### Are you enrolled in more than one academic program?



#### In what college/school is your academic program?



#### Please select your program from the College of Arts & Sciences programs listed below.



#### Please select your program from the College of Business programs below.



### Please select your program from the College of Education & Human Development programs listed below.



#### Please select your program from the J.B. Speed School of Engineering programs listed below.



#### Please select your program from the School of Music programs listed below.



### Are you an online program student? [Enrolled in an online-only degree program that is completed 100% online.]











### Please indicate the number of hours in an average 7-day week that you spend on the following activities. (continued)



#### Indicate the level of difficulty with financing your education at UofL.



#### Indicate the main resource used to finance your educational expenses.



## If it is taking you longer to graduate than you anticipated, please check all of the reasons that