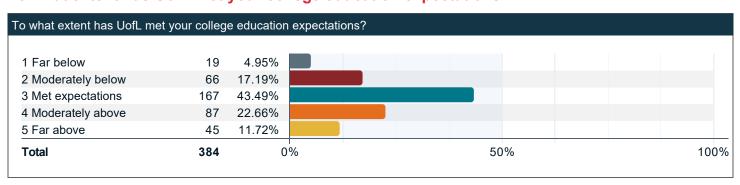

es UofL emphasize the following?





#### How much does UofL emphasize the following? (continued)













#### Please rate the quality of the following activities. (continued)



#### Compared to your first year at UofL, how much progress have you made towards the following skills, knowledge, and personal development?





### Compared to your first year at UofL, how much progress have you made towards the following skills, knowledge, and personal development? (continued)



### Compared to your first year at UofL, how much progress have you made towards the following skills, knowledge, and personal development? (continued)



#### Indicate the rank of UofL when you were initially choosing a college to attend.



#### To what extent has UofL met your college education expectations?



#### If you could start college again, how likely would you be to enroll at UofL?





#### Over the past twelve months, about how often have you done the following?



#### Over the past twelve months, how much has your coursework emphasized the following?



## Over the past twelve months, to what extent have your courses challenged you to do your best work?



#### Overall impression of academic standards at UofL.



#### During the past twelve months, about how often have you done the following?



#### During the past twelve months, about how often have your professors done the following?





#### During the past twelve months, about how often have your professors done the following? (continued)



## Please indicate to what extent you agree with the following statements with respe