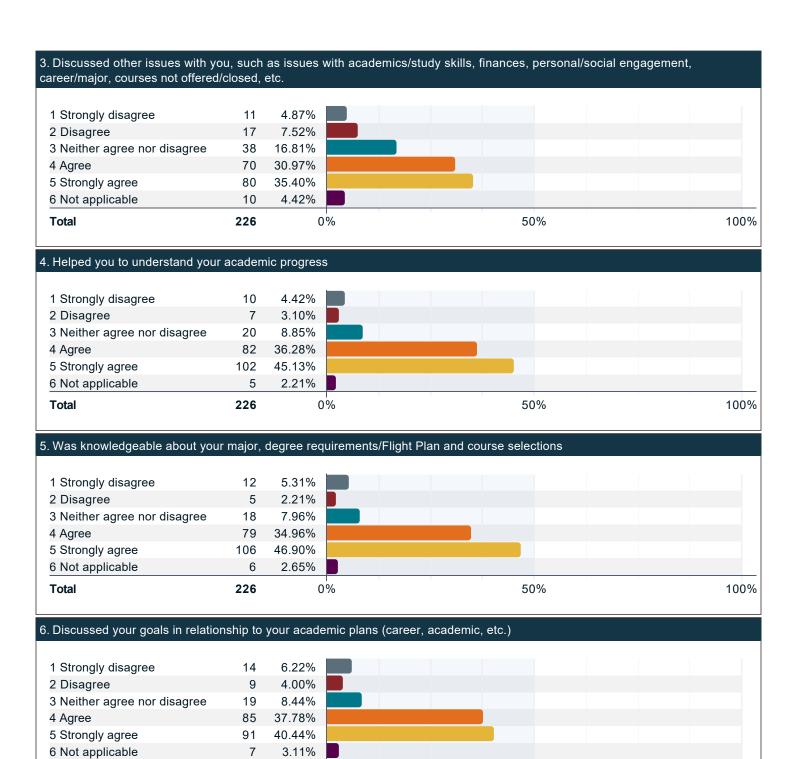

## To what extent do you agree with the following statements about your professional academic advisor?

#### To what extent do you agree with the following statements about your professional academic advisor? (continued)