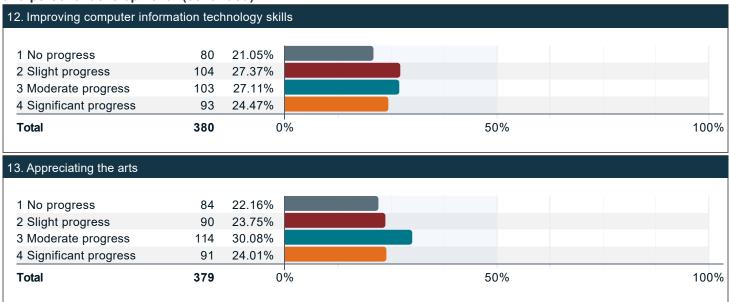

### Compared to your first year at UofL, how much progress have you made towards the following skills, knowledge, and personal development? (continued)