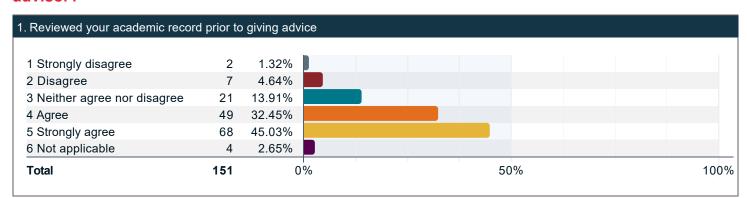

## To what extent do you agree with the following statements about your professional academic advisor?