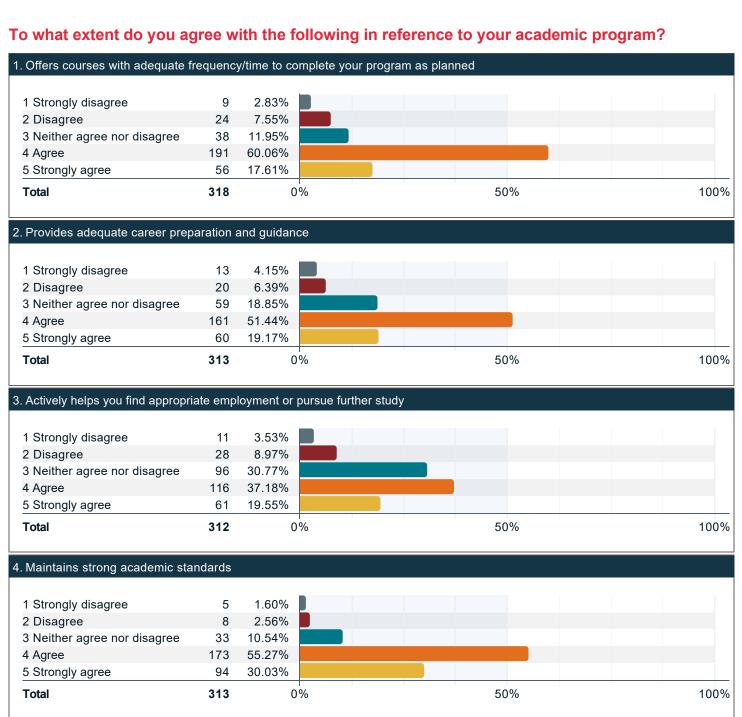

#### To what extent do you agree with the following statements about your faculty advisor? (continued)

#### To what extent do you agree with the following in reference to your academic program? (continued)