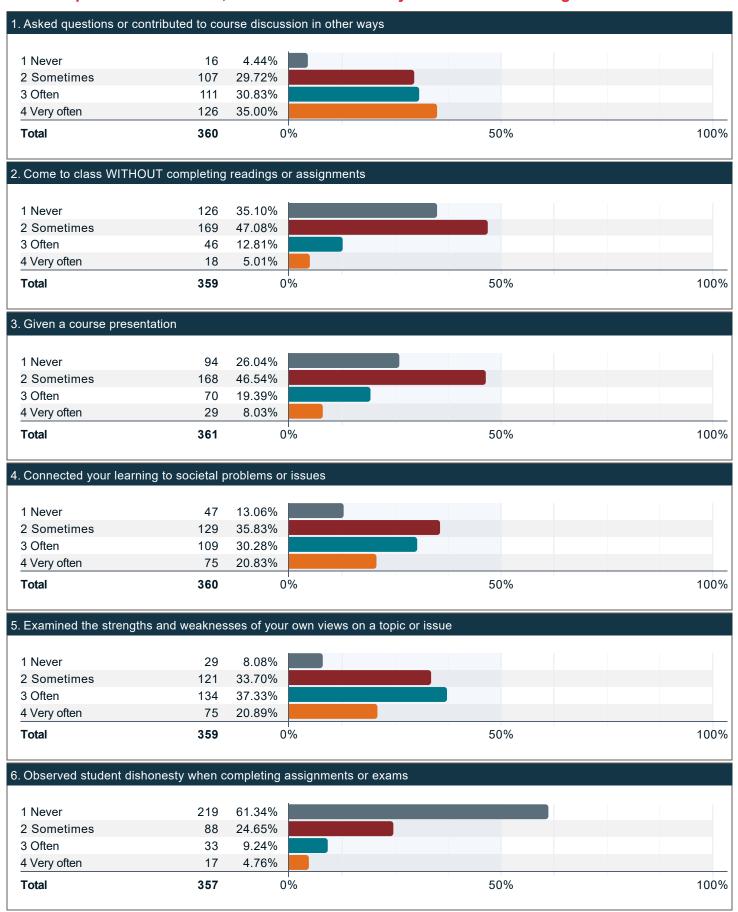

#### During the past twelve months, about how often have you done the following?