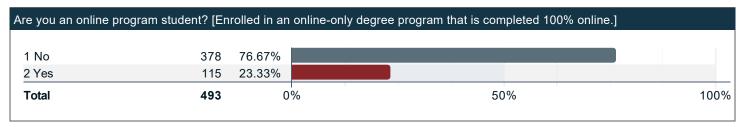

### Are you an online program student? [Enrolled in an online-only degree program that is completed 100% online.]