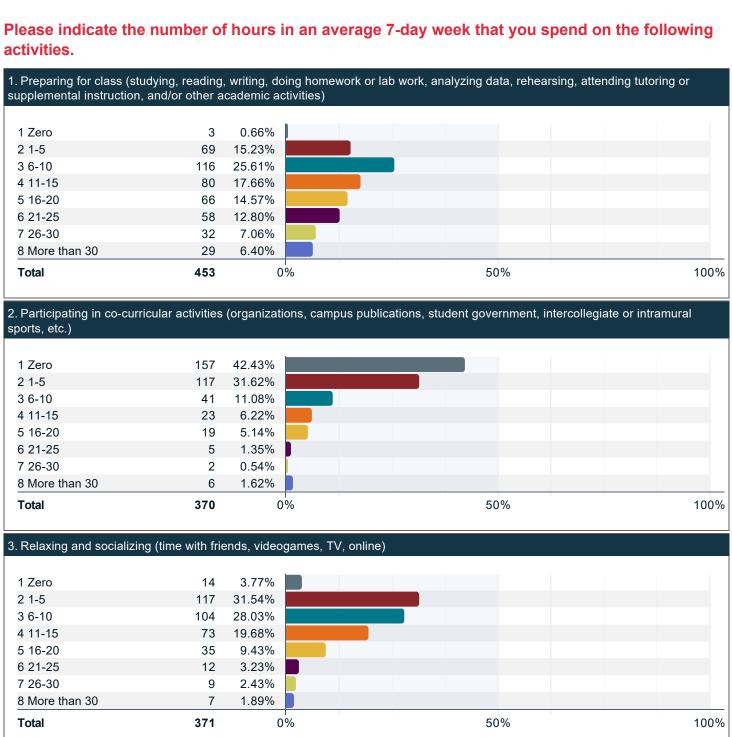

### Please indicate the number of hours in an average 7-day week that you spend on the following activities. (continued)