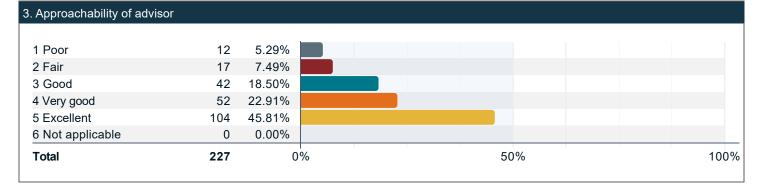

#### Please rate the quality of your experience with a professional academic advisor. (continued)