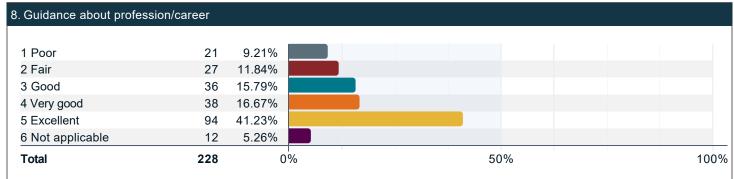

#### Please rate the quality of your experience with a professional academic advisor. (continued)