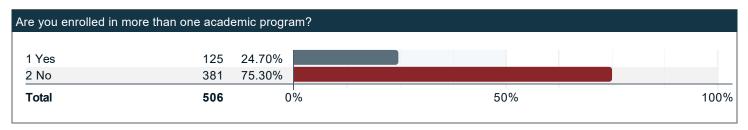

# SPS - Declared/Intended Majors - Spring 2023 - FULL REPORT - Quantitative

Project Title: SPS - Declared/Intended Majors - Spring 2023

Survey Audience: **7232** Responses Received: **512** Response Ratio: **7.08**%

Prepared by: **IE SURVEY** 

Creation Date: Tuesday, January 2, 2024



#### Are you enrolled in more than one academic program?



#### In what college/school is your academic program?



#### Please select your program from the College of Arts & Sciences programs listed below.



#### Please select your program from the College of Business programs below.



### Please select your program from the College of Education & Human Development programs listed below.



#### Please select your program from the J.B. Speed School of Engineering programs listed below.



#### Please select your program from the School of Music programs listed below.



### Are you an online program student? [Enrolled in an online-only degree program that is completed 100% online.]











### Please indicate the number of hours in an average 7-day week that you spend on the following activities. (continued)



#### Indicate the level of d