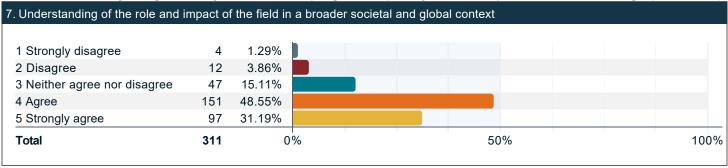

#### To what extent do you agree with the following in reference to your academic program? (continued)