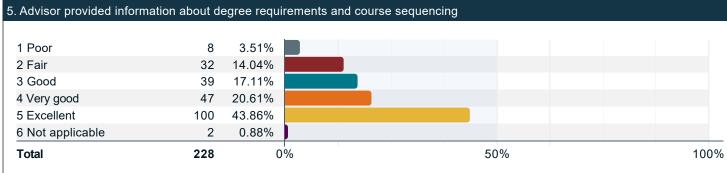

## To what extent do you agree with the following statements about your professional academic advisor?