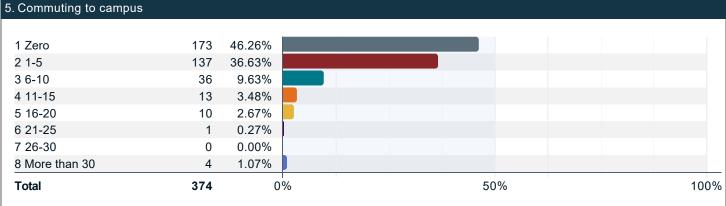

### Please indicate the number of hours in an average 7-day week that you spend on the following activities. (continued)