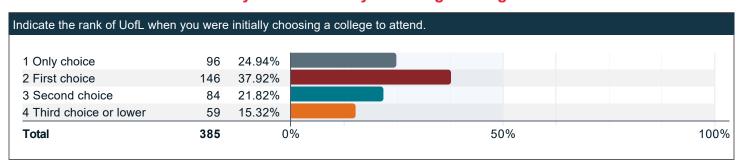

#### Indicate the rank of UofL when you were initially choosing a college to attend.