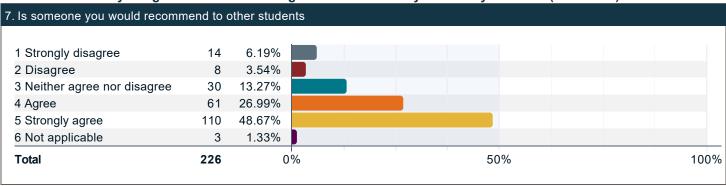

#### To what extent do you agree with the following statements about your faculty advisor?

225

**Total** 

0%

50%

100%

#### To what extent do you agree with the following statements about your faculty advisor? (continued)