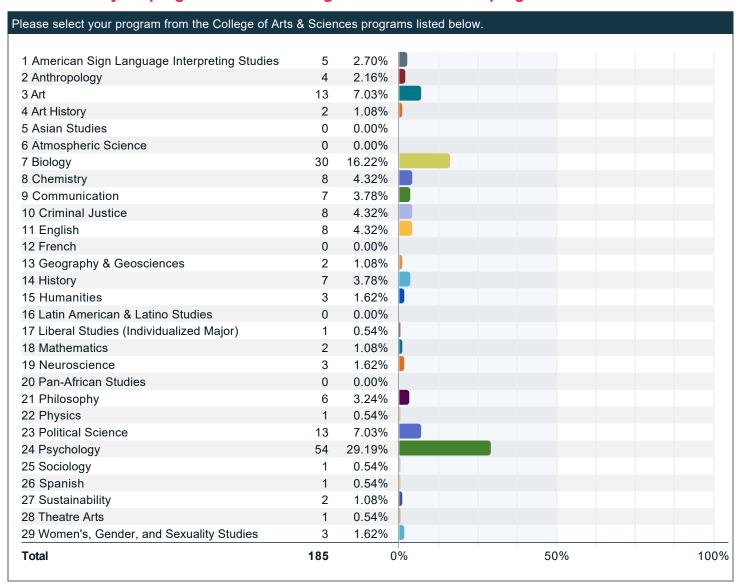

#### Please select your program from the College of Arts & Sciences programs listed below.