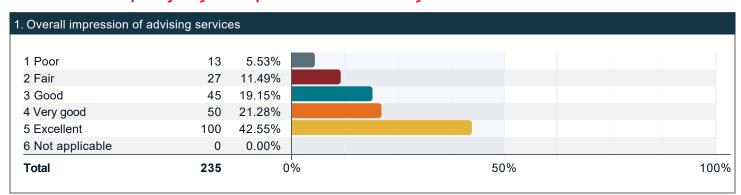

#### Please rate the quality of your experience with a professional academic advisor. (continued)