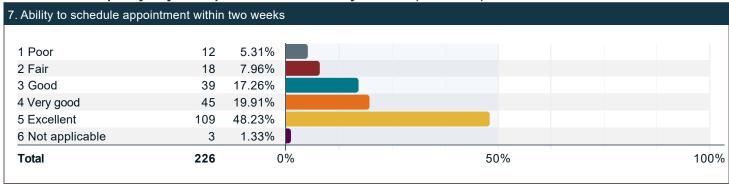

#### Please rate the quality of your experience with a professional academic advisor. (continued)