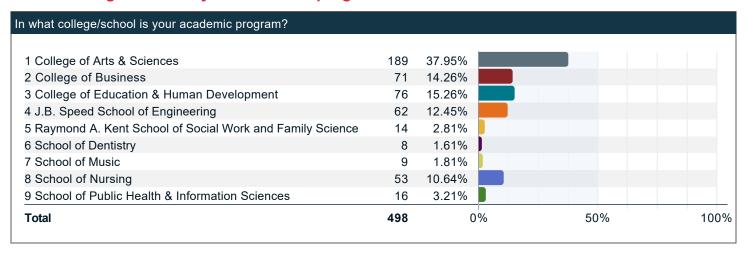

# SPS - Declared/Intended Majors - Spring 2023 - FULL REPORT - Quantitative

Project Title: SPS - Declared/Intended Majors - Spring 2023

Survey Audience: **7232** Responses Received: **512** Response Ratio: **7.08**%

Prepared by: **IE SURVEY** 

Creation Date: Tuesday, January 2, 2024



#### Are you enrolled in more than one academic program?



#### In what college/school is your academic program?



#### Please select your program from the College of Arts & Sciences programs listed below.



#### Please select your program from the College of Business programs below.



### Please select your program from the College of Education & Human Development programs listed below.



#### Please select your program from the J.B. Speed School of Engineering programs listed below.



#### Please select your program from the School of Music programs listed below.



### Are you an online program student? [Enrolled in an online-only degree program that is completed 100% online.]











### Please indicate the number of hours in an average 7-day week that you spend on the following activities. (continued)



#### Indicate the level of difficulty with financing your education at UofL.



####