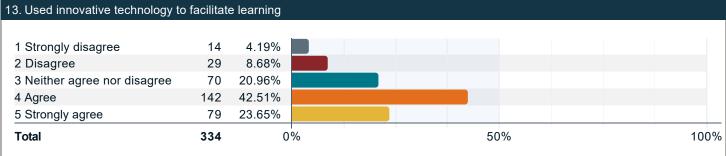

#### Over the past twelve months, how much has your coursework emphasized the following?