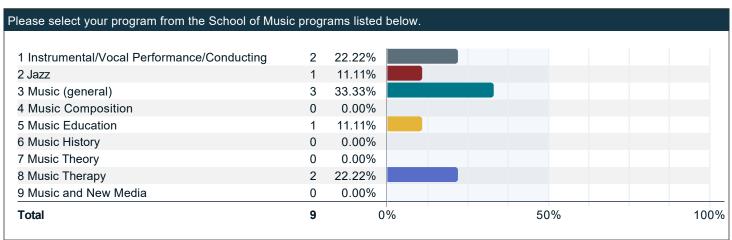

ative

Project Title: SPS - Declared/Intended Majors - Spring 2023

Survey Audience: **7232** Responses Received: **512** Response Ratio: **7.08**%

Prepared by: **IE SURVEY** 

Creation Date: Tuesday, January 2, 2024



#### Are you enrolled in more than one academic program?



#### In what college/school is your academic program?



#### Please select your program from the College of Arts & Sciences programs listed below.



#### Please select your program from the College of Business programs below.



### Please select your program from the College of Education & Human Development programs listed below.



#### Please select your program from the J.B. Speed School of Engineering programs listed below.



#### Please select your program from the School of Music programs listed below.



### Are you an online program student? [Enrolled in an online-only degree program that is completed 100% online.]











### Please indicate the number of hours in an average 7-day week that you spend on the following activities. (continued)



#### Indicate the level of difficulty with financing your education at UofL.



#### Indicate the main resource used to finance your educational expenses.



## If it is taking you longer to graduate than you anticipated, please check all of the reasons that apply.



#### What is your current gender identity?



#### Which best describes your ethnic background?



#### What is your sexual orientation?



## Are you a first generation college student (neither parent(s) or guardian(s) earned a four-year degree)?



#### How much does UofL empha