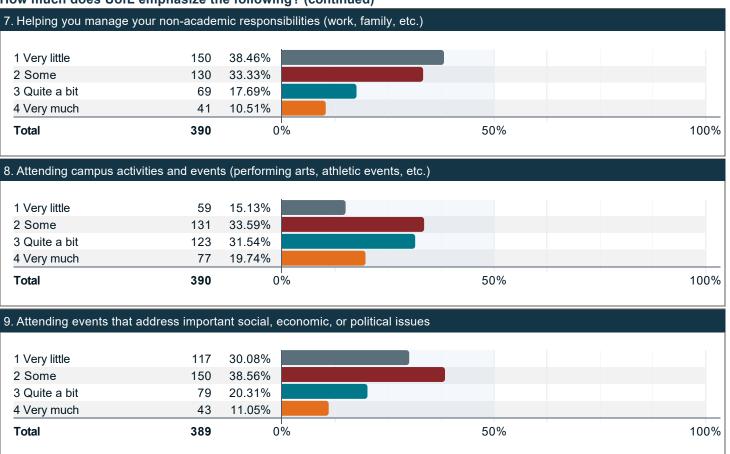

t is completed 100% online.]











### Please indicate the number of hours in an average 7-day week that you spend on the following activities. (continued)



#### Indicate the level of difficulty with financing your education at UofL.



#### Indicate the main resource used to finance your educational expenses.



## If it is taking you longer to graduate than you anticipated, please check all of the reasons that apply.



#### What is your current gender identity?



#### Which best describes your ethnic background?



#### What is your sexual orientation?



## Are you a first generation college student (neither parent(s) or guardian(s) earned a four-year degree)?



#### How much does UofL emphasize the following?





#### How much does UofL emphasize the following? (continued)













#### Please rate the quality of the following activities. (continued)



#### Compared to your first year at UofL, how much progress have you made towards the following skills, knowledge, and personal development?





### Compared to your first year at UofL, how much progress have you made towards the following skills, knowledge, and personal development? (continued)



### Compared to your first year at UofL, how much progress have you made towards the following skills, knowledge, and personal development? (continued)



#### Indicate the rank of UofL when you were initially choosing a college to attend.



#### To what extent has UofL met your college education expectations?



#### If you could start college again, how likely would you be to enroll at UofL?





#### Over t