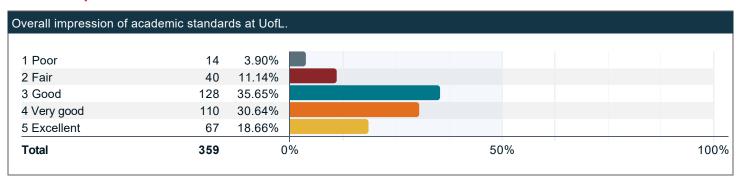

g skills, knowledge, and personal development? (continued)



### Compared to your first year at UofL, how much progress have you made towards the following skills, knowledge, and personal development? (continued)



#### Indicate the rank of UofL when you were initially choosing a college to attend.



#### To what extent has UofL met your college education expectations?



#### If you could start college again, how likely would you be to enroll at UofL?





#### Over the past twelve months, about how often have you done the following?



#### Over the past twelve months, how much has your coursework emphasized the following?



## Over the past twelve months, to what extent have your courses challenged you to do your best work?



#### Overall impression of academic standards at UofL.



#### During the past twelve months, about how often have you done the following?



#### During the past twelve months, about how often have your professors done the following?





#### During the past twelve months, about how often have your professors done the following? (continued)



## Please indicate to what extent you agree with the following statements with respect to your professors over the past twelve months.





### Please indicate to what extent you agree with the following statements with respect to your professors over the past twelve months. (continued)



### Please indicate to what extent you agree with the following statements with respect to your professors over the past twelve months. (continued)





#### Overall impression of the faculty.



#### Overall impressi