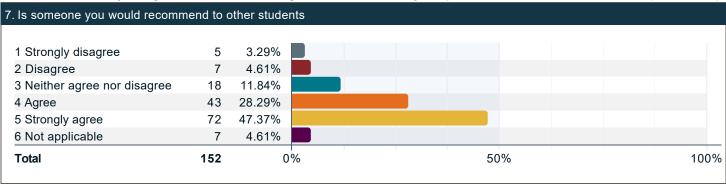

## To what extent do you agree with the following statements about your professional academic advisor?