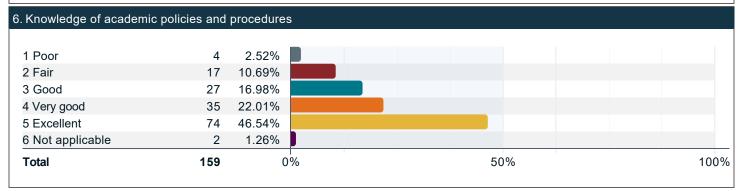

#### Please rate the quality of your experience with a professional academic advisor. (continued)