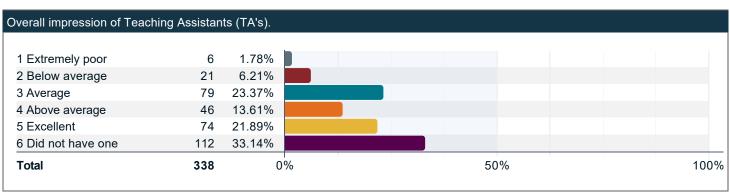

s, about how often have you done the following?



#### During the past twelve months, about how often have your professors done the following?





#### During the past twelve months, about how often have your professors done the following? (continued)



## Please indicate to what extent you agree with the following statements with respect to your professors over the past twelve months.





### Please indicate to what extent you agree with the following statements with respect to your professors over the past twelve months. (continued)



### Please indicate to what extent you agree with the following statements with respect to your professors over the past twelve months. (continued)





#### Overall impression of the faculty.



#### Overall impression of Teaching Assistants (TA's).



#### Over the last twelve months, have you met with either of the following advisors?











#### Please rate the quality of your experience with a professional academic advisor. (continued)





## To what extent do you agree with the following statements about your professional academic advisor?







#### To what extent do you agree with the following statements about your professional academic advisor? (continued)



#### Please rate the quality of your experience with a faculty advisor.













#### Please rate the quality of your experience with a faculty advisor. (continued)





#### To what extent do you agree with the following statements about your faculty advisor?







225

**Total** 

0%

50%

100%

#### To what extent do you agree with the following statements a