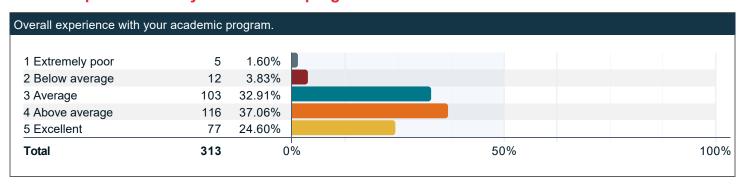

ontinued)





#### To what extent do you agree with the following statements about your faculty advisor?







225

**Total** 

0%

50%

100%

#### To what extent do you agree with the following statements about your faculty advisor? (continued)







#### To what extent do you agree with the following in reference to your academic program? (continued)



## To what extent do you agree that your academic program helps in your development of the following?





#### To what extent do you agree that your academic program helps in your development of the following? (continued)



## Please rate your level of satisfaction specific to your academic program with each of the following.



### How would you describe your academic program?



#### Overall experience with your academic program.



#### Indicate your overall level of satisfaction with your experiences at UofL.