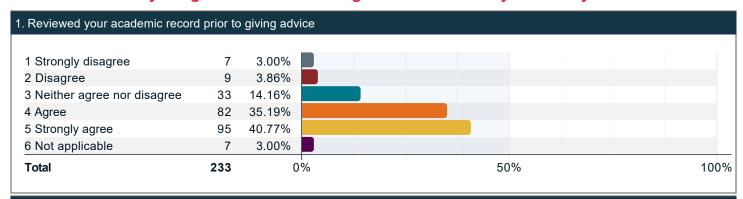

## To what extent do you agree with the following statements about your professional academic advisor?