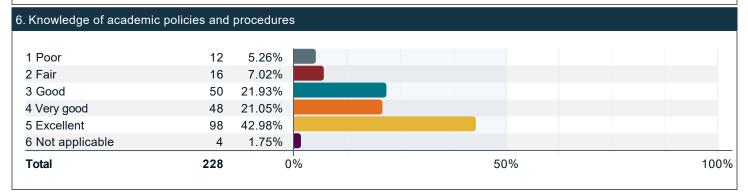

#### Please rate the quality of your experience with a professional academic advisor. (continued)