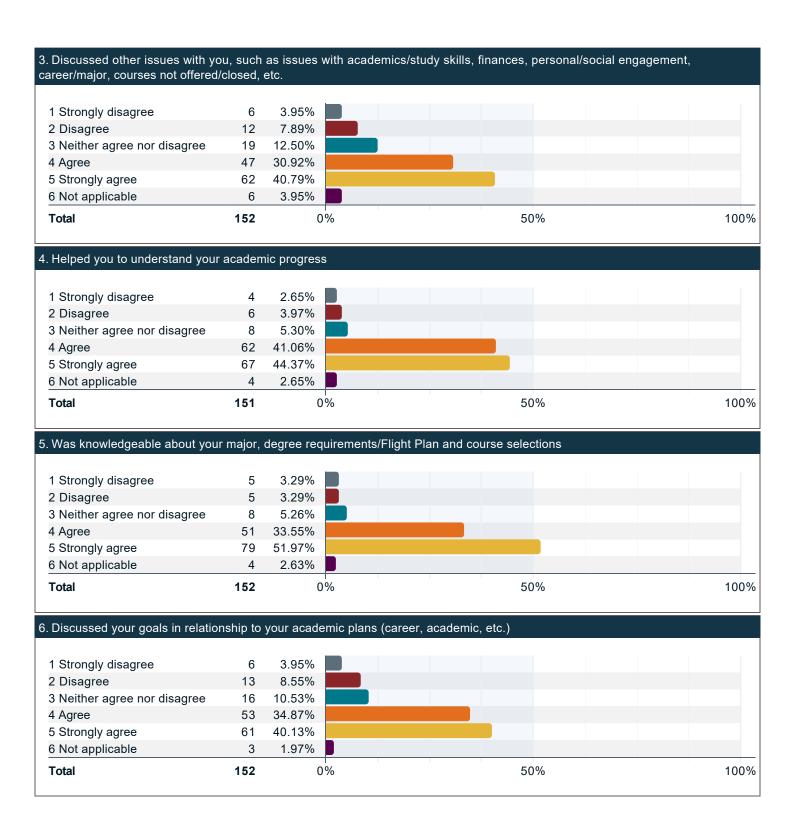

## To what extent do you agree with the following statements about your professional academic advisor?

#### To what extent do you agree with the following statements about your professional academic advisor? (continued)