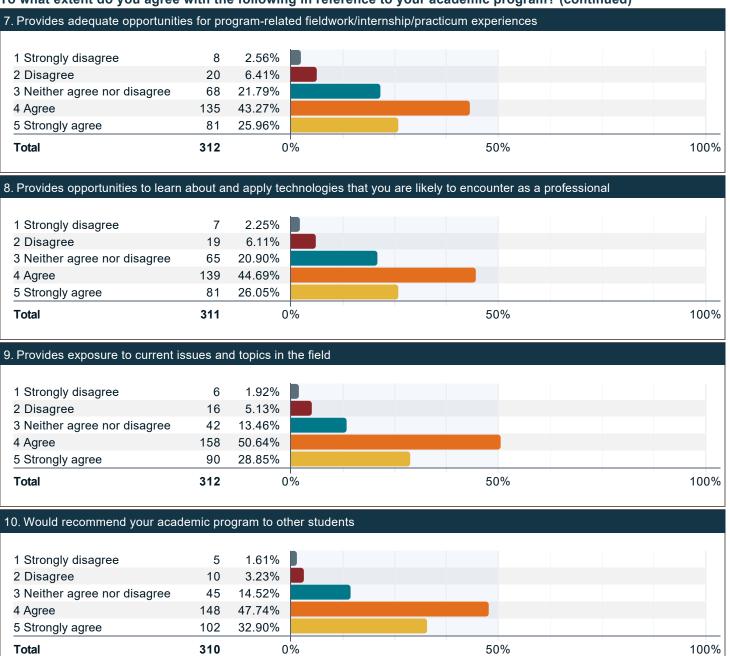

#### To what extent do you agree with the following in reference to your academic program? (continued)