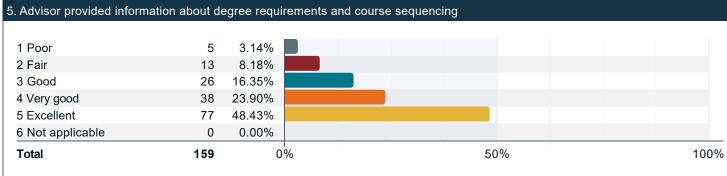

#### Please rate the quality of your experience with a professional academic advisor. (continued)