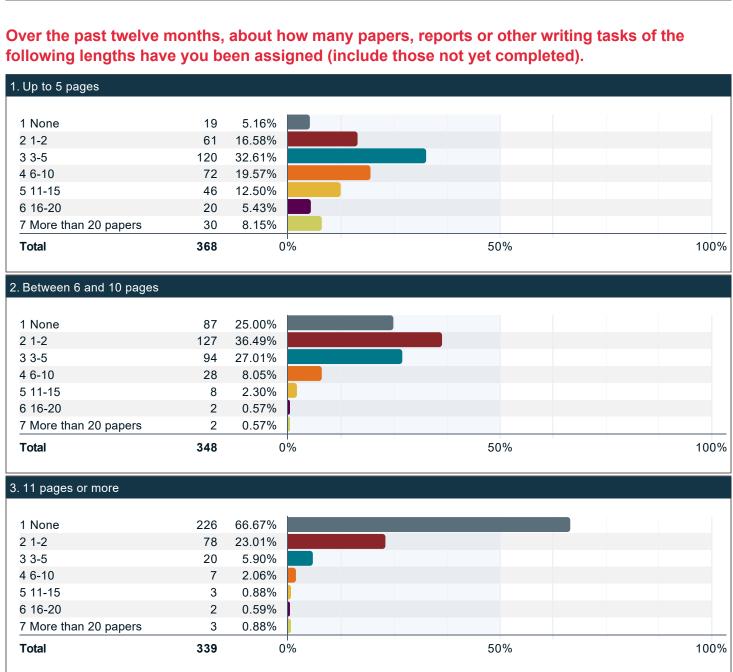

## If it is taking you longer to graduate than you anticipated, please check all of the reasons that apply.