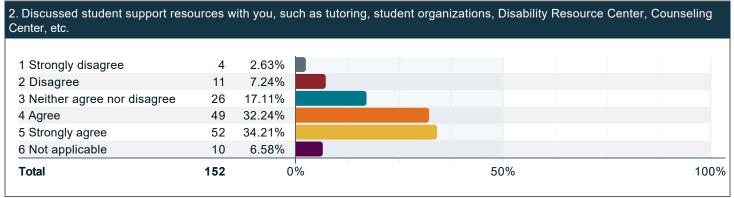

## To what extent do you agree with the following statements about your professional academic advisor?