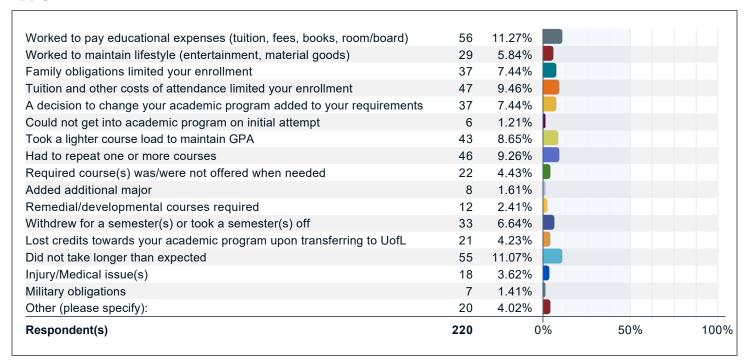

## If it is taking you longer to graduate than you anticipated, please check all of the reasons that apply.