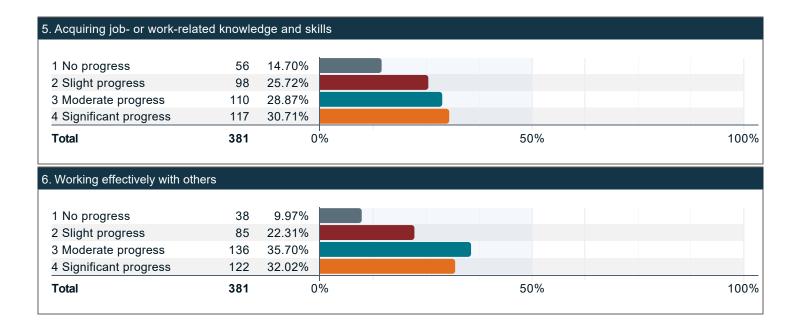

### Compared to your first year at UofL, how much progress have you made towards the following skills, knowledge, and personal development? (continued)