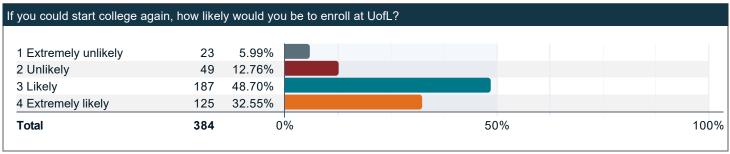

#### If you could start college again, how likely would you be to enroll at UofL?