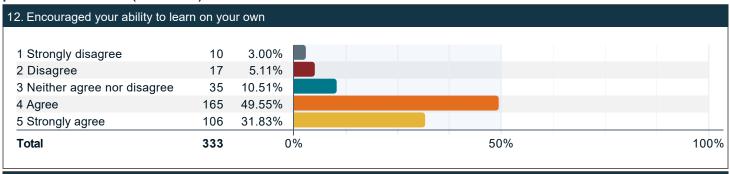

### Compared to your first year at UofL, how much progress have you made towards the following skills, knowledge, and personal development? (continued)