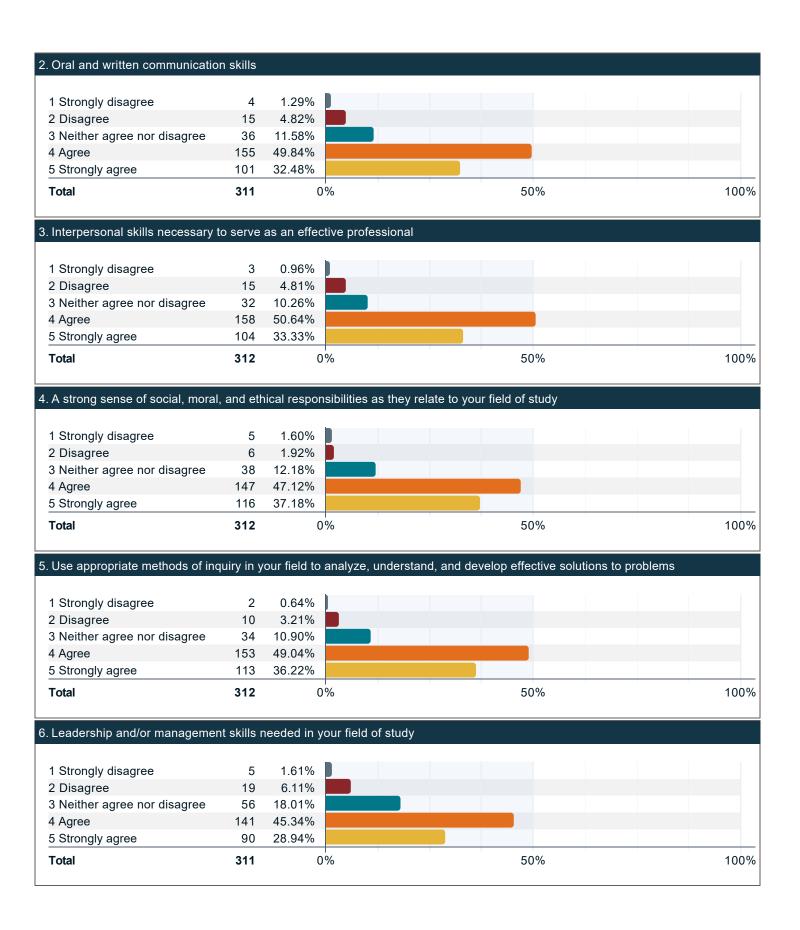

### Compared to your first year at UofL, how much progress have you made towards the following skills, knowledge, and personal development? (continued)