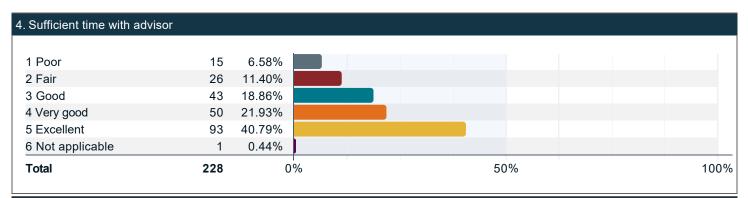

#### Please rate the quality of your experience with a professional academic advisor. (continued)