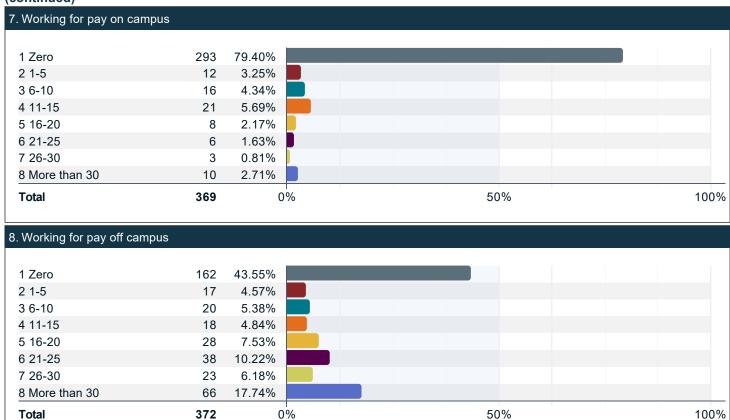

### Please indicate the number of hours in an average 7-day week that you spend on the following activities. (continued)