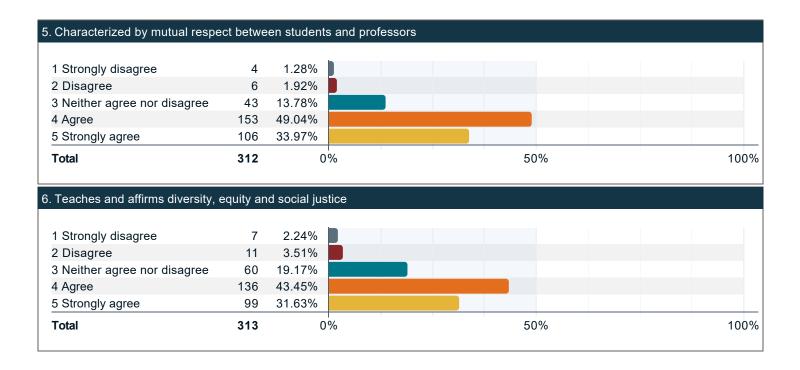

## Please indicate to what extent you agree with the following statements with respect to your professors over the past twelve months.

### Please indicate to what extent you agree with the following statements with respect to your professors over the past twelve months. (continued)