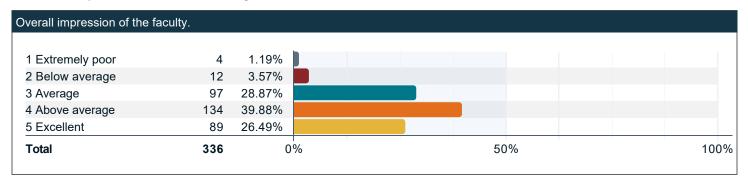

ic standards at UofL.



#### During the past twelve months, about how often have you done the following?



#### During the past twelve months, about how often have your professors done the following?





#### During the past twelve months, about how often have your professors done the following? (continued)



## Please indicate to what extent you agree with the following statements with respect to your professors over the past twelve months.





### Please indicate to what extent you agree with the following statements with respect to your professors over the past twelve months. (continued)



### Please indicate to what extent you agree with the following statements with respect to your professors over the past twelve months. (continued)





#### Overall impression of the faculty.



#### Overall impression of Teaching Assistants (TA's).



#### Over the last twelve months, have you met with either of the following advisors?











#### Please rate the quality of your experience with a professional academic advisor. (continued)





## To what extent do you agree with the following statements about your professional academic advisor?







#### To what extent do you agree with the following statements about your professional academic advisor? (continued)



#### Please rate the quality of your experience with a faculty advisor.













#### Please rate the quality of your experience with a faculty advisor. (continued)





#### To what extent do you agree with the following statements about your faculty advisor?







225

**Total** 

0%

50%

100%

#### T