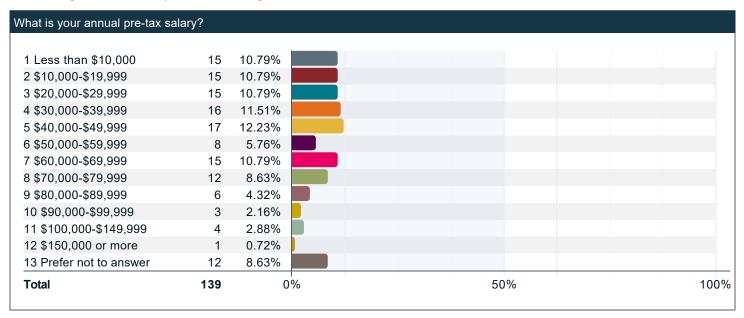

|
| Jeffersonville                                |
| LaGrange                                      |
| LaGrange KY                                   |
| Lexington                                     |
| Lexington                                     |
| Louisville                                    |
| Nashville, TN/Bowling Green, KY/New Albany IN |
| New Albany                                    |
| New Haven                                     |
| Norfolk                                       |
| Owensboro                                     |
| Shepherdsville                                |
| St. Louis                                     |
| Ot. Louis                                     |

## Is your role paid or unpaid?



## What is your annual pre-tax salary?



# If you have received one or are receiving one, what is your guaranteed bonus in U.S. dollars this year?

| Comments        |
|-----------------|
| 6,000           |
| 1500            |
| 22.00           |
| 5000            |
|                 |
|                 |
|                 |
| 0.00            |
| 0,000           |
| 5,000           |
| 25              |
| % of annual pay |
| WA              |
| WA              |
| IA              |
| 10              |
| Jnsure          |

# How did you search for or find out about your current employment opportunity? (Check all that apply).



## Since your current position is not related to your degree program/major, please indicate why.



## Would you consider your continuing education related to your major?



## I am continuing my educati