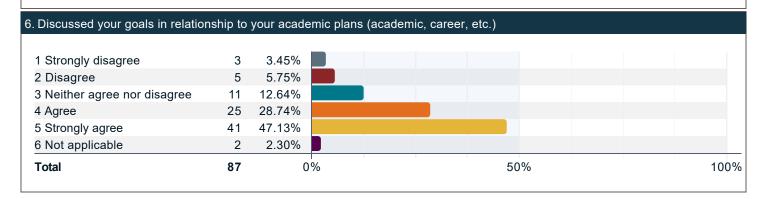

### To what extent do you agree with the following statements about your professional academic advisor? (continued)