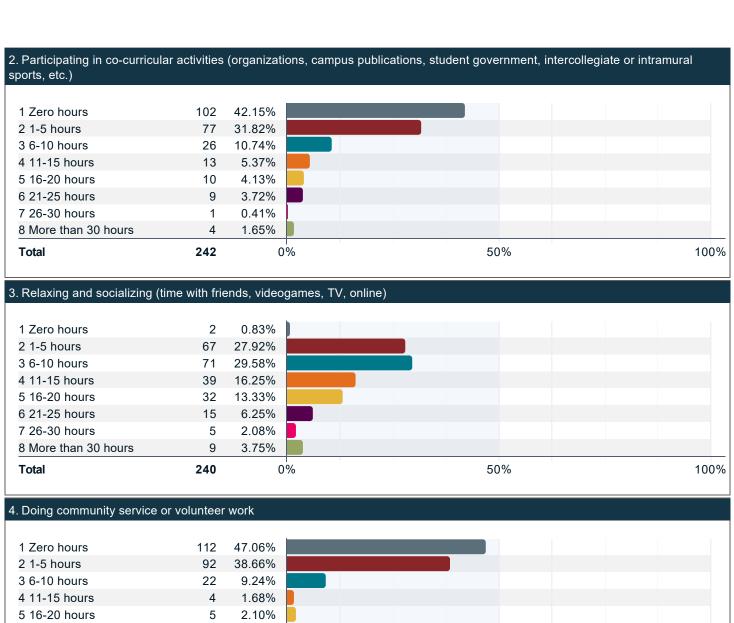

### Please indicate the number of hours in an average 7-day week that you spend on the following activities. (continued)