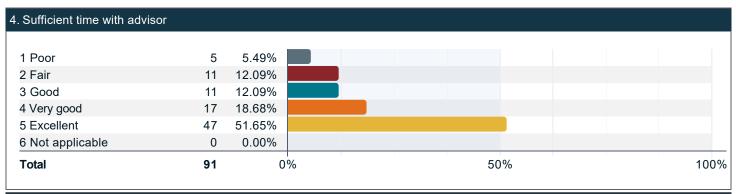

#### Please rate the quality of your experience with a professional academic advisor. (continued)