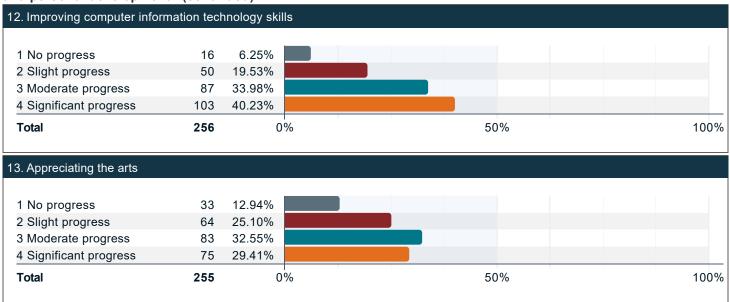

### Compared to your first year at UofL, how much progress have you made towards the following skills, knowledge, and personal development? (continued)

## Compared to your first year at UofL, how much progress have you made towards the following skills, knowledge, and personal development? (continued)