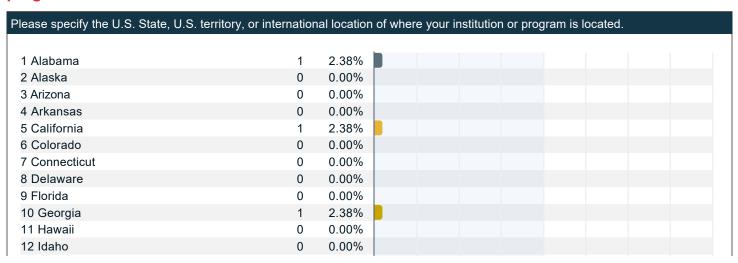

## Please specify the U.S. State, U.S. territory, or international location of where your institution or program is located.

| Total                                         | 42 | C              | % |  | 50% | - | 100 |
|-----------------------------------------------|----|----------------|---|--|-----|---|-----|
| 56 International, please specify the country: | 0  | 0.00%          |   |  |     |   |     |
| 55 U.S. Virgin Islands                        | 0  | 0.00%          |   |  |     |   |     |
| 54 Puerto Rico                                | 0  | 0.00%          |   |  |     |   |     |
| 53 Northern Mariana Islands                   | 0  | 0.00%          |   |  |     |   |     |
| 52 Guam                                       | 0  | 0.00%          |   |  |     |   |     |
| 51 Wyoming                                    | 0  | 0.00%          |   |  |     |   |     |
| 50 Wisconsin                                  | 0  | 0.00%          |   |  |     |   |     |
| 49 West Virginia                              | 0  | 0.00%          |   |  |     |   |     |
| 48 Washington, D.C.                           | 0  | 0.00%          |   |  |     |   |     |
| 47 Washington                                 | 0  | 0.00%          |   |  |     |   |     |
| 46 Virginia                                   | 0  | 0.00%          |   |  |     |   |     |
| 45 Vermont                                    | 0  | 0.00%          |   |  |     |   |     |
| 44 Utah                                       | 0  | 0.00%          |   |  |     |   |     |
| 43 Texas                                      | 1  | 2.38%          |   |  |     |   |     |
| 42 Tennessee                                  | 0  | 0.00%          |   |  |     |   |     |
| 41 South Dakota                               | 0  | 0.00%          |   |  |     |   |     |
| 40 South Carolina                             | 0  | 0.00%          |   |  |     |   |     |
| 39 Rhode Island                               | 0  | 0.00%          |   |  |     |   |     |
| 37 Oregon<br>38 Pennsylvania                  | 0  | 0.00%          |   |  |     |   |     |
|                                               | 0  | 0.00%          |   |  |     |   |     |
| 36 Oklahoma                                   | 0  | 0.00%          |   |  |     |   |     |
| 34 North Dakota<br>35 Ohio                    | 0  | 0.00%<br>2.38% |   |  |     |   |     |
| 33 North Carolina                             | 1  | 2.38%          |   |  |     |   |     |
| 32 New York                                   | 2  | 4.76%          |   |  |     |   |     |
| 31 New Mexico                                 | 0  | 0.00%          |   |  |     |   |     |
| 30 New Jersey                                 | 0  | 0.00%          |   |  |     |   |     |
| 29 New Hampshire                              | 0  | 0.00%          |   |  |     |   |     |
| 28 Nevada                                     | 0  | 0.00%          |   |  |     |   |     |
| 27 Nebraska                                   | 0  | 0.00%          |   |  |     |   |     |
| 26 Montana                                    | 0  | 0.00%          |   |  |     |   |     |
| 25 Missouri                                   | 0  | 0.00%          |   |  |     |   |     |
| 24 Mississippi                                | 0  | 0.00%          |   |  |     |   |     |
| 23 Minnesota                                  | 0  | 0.00%          |   |  |     |   |     |
| 22 Michigan                                   | 1  | 2.38%          |   |  |     |   |     |
| 21 Massachusetts                              | 1  | 2.38%          |   |  |     |   |     |
| 20 Maryland                                   | 0  | 0.00%          |   |  |     |   |     |
| 19 Maine                                      | 0  | 0.00%          |   |  |     |   |     |
| 18 Louisiana                                  | 0  | 0.00%          |   |  |     |   |     |
| 17 Kentucky                                   | 29 | 69.05%         |   |  |     |   |     |
| 16 Kansas                                     | 0  | 0.00%          |   |  |     |   |     |
| 15 Iowa                                       | 0  | 0.00%          |   |  |     |   |     |
| 13 Illinois<br>14 Indiana                     | 0  | 0.00%<br>7.14% |   |  |     |   |     |