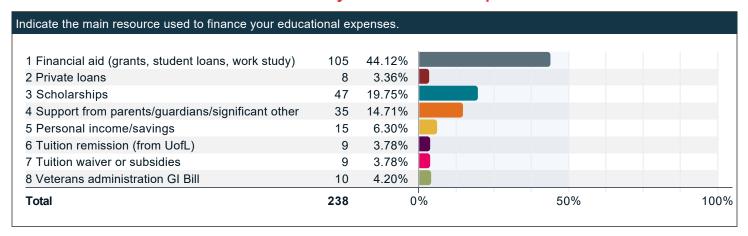

led in an online-only degree program that is completed 100% online.]



## As a student who is not completing an online-only program degree, how many online courses did you enroll in throughout the course of your academic program?



### How many of these courses did you take because an in-person course was not available?



## Please indicate the number of hours in an average 7-day week that you spend on the following activities.











### Please indicate the number of hours in an average 7-day week that you spend on the following activities. (continued)



### Indicate your level of paid employment overall while attending UofL.



### Indicate the level of difficulty with financing your education at UofL.



### Indicate the main resource used to finance your educational expenses.



## If it is taking you longer to graduate than you anticipated, please check all of the reasons that apply.



### What is your current gender identity?



### Which of the following best describes your sexual orientation?



### Are you a first generation college student (neither of your parents/guardians have a 4-year university degree)?



### How much does UofL emphasize the following?





#### How much does UofL emphasize the following? (continued)













#### Please rate the quality of the following activities. (continued)



## Compared to your first year at UofL, how much progress have you made towards the following





### Compared to your first year at UofL, how much progress have you made towards the following skills, knowledge, and personal development? (continued)