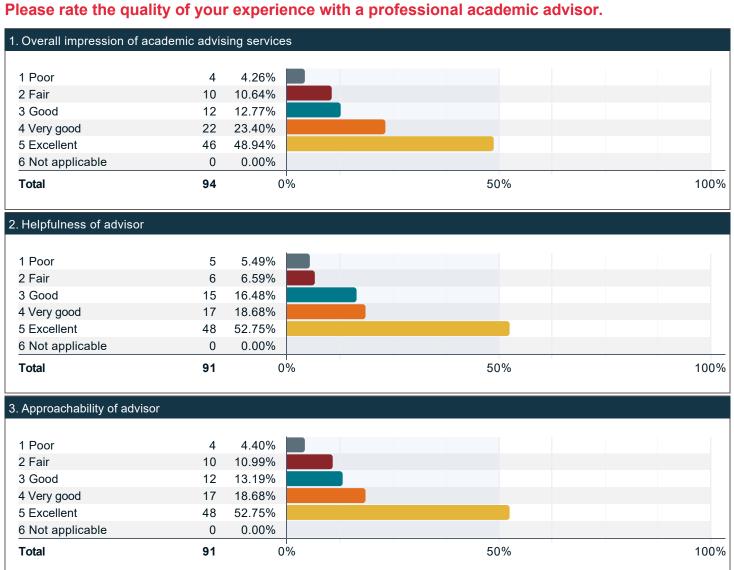

#### Please rate the quality of your experience with a professional academic advisor. (continued)