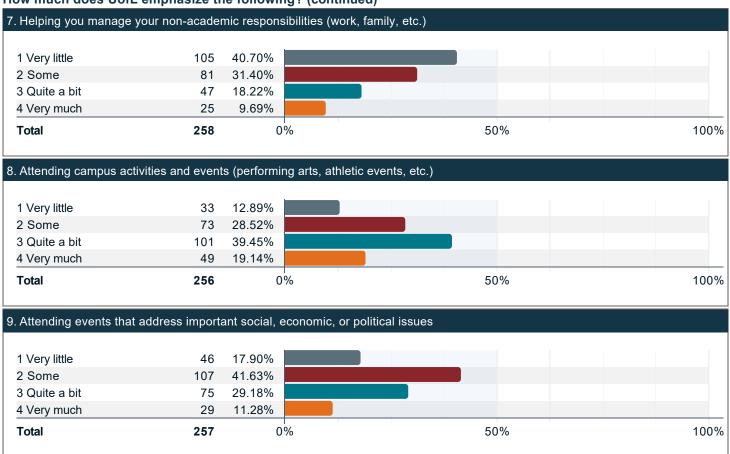

ate the number of hours in an average 7-day week that you spend on the following activities. (continued)



### Indicate your level of paid employment overall while attending UofL.



### Indicate the level of difficulty with financing your education at UofL.



### Indicate the main resource used to finance your educational expenses.



## If it is taking you longer to graduate than you anticipated, please check all of the reasons that apply.



### What is your current gender identity?



### Which of the following best describes your sexual orientation?



### Are you a first generation college student (neither of your parents/guardians have a 4-year university degree)?



### How much does UofL emphasize the following?





#### How much does UofL emphasize the following? (continued)













#### Please rate the quality of the following activities. (continued)



## Compared to your first year at UofL, how much progress have you made towards the following





### Compared to your first year at UofL, how much progress have you made towards the following skills, knowledge, and personal development? (continued)



## Compared to your first year at UofL, how much progress have you made towards the following skills, knowledge, and personal development? (continued)



### Indicate the rank of UofL when you were initially choosing a college to attend.



### To what extent has UofL met your college education expectations?



### If you could start college again, how likely would you be to enroll at UofL?





### Over the past twelve months, about how often have you done