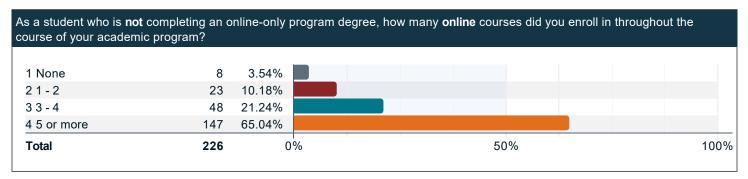

## As a student who is not completing an online-only program degree, how many online courses did you enroll in throughout the course of your academic program?