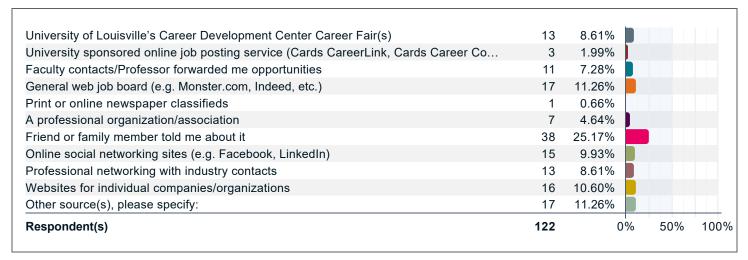

# How did you search for or find out about your current employment opportunity? (Check all that apply).