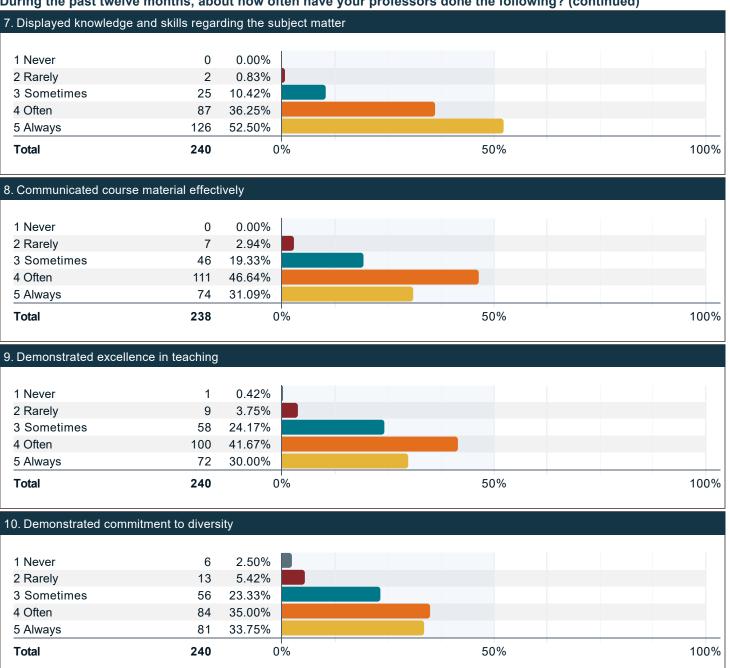

### During the past twelve months, about how often have your professors done the following?

### During the past twelve months, about how often have your professors done the following? (continued)

Please indicate to what extent you agree with the following statements with respect to your professors over the past twelve months.