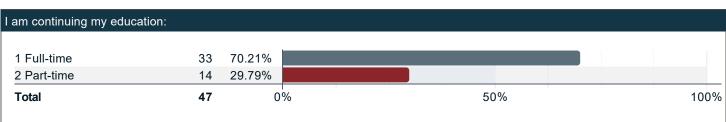

f you have received one or are receiving one, what is your guaranteed bonus in U.S. dollars this year?

| Comments        |
|-----------------|
| 6,000           |
| 1500            |
| 22.00           |
| 5000            |
|                 |
|                 |
|                 |
| 0.00            |
| 0,000           |
| 5,000           |
| 25              |
| % of annual pay |
| WA              |
| WA              |
| IA              |
| 10              |
| Jnsure          |

# How did you search for or find out about your current employment opportunity? (Check all that apply).



## Since your current position is not related to your degree program/major, please indicate why.



## Would you consider your continuing education related to your major?



## I am continuing my education:



### Do you plan to continue your education in a field related to your major?



## I plan to continue my education:



### What is the name of the institution you are attending/attended for continuing your education?

| Comments                               |
|----------------------------------------|
| Boston University                      |
| Indiana University School of Optometry |
| N/A                                    |
| U Mass                                 |
| U of L                                 |
| University of Cumberlands              |
| University of Kentucky                 |
| university of Louisville               |
| UofL                                   |

## Please specify the U.S. State, U.S. territory, or international location of where your institution or p