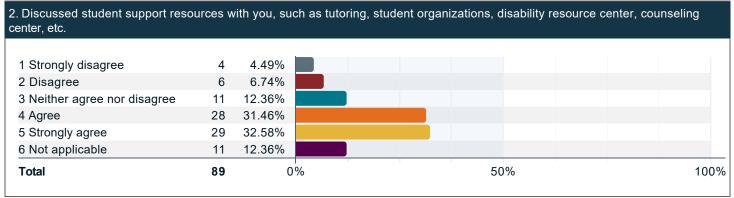

#### Please rate the quality of your experience with a professional academic advisor. (continued)