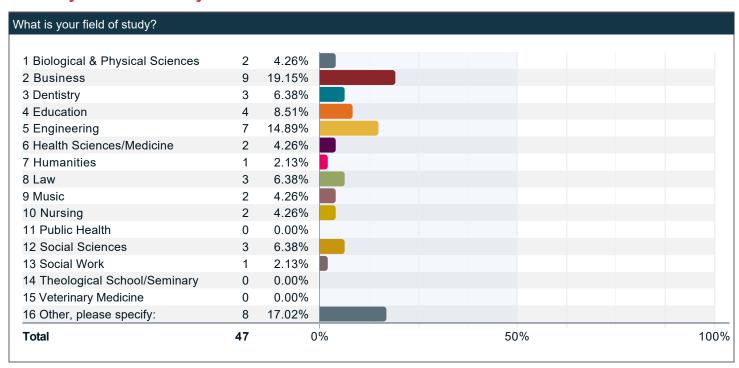

| 1  | 2.38%          |   |  |     |   |     |
| 20 Maryland                                   | 0  | 0.00%          |   |  |     |   |     |
| 19 Maine                                      | 0  | 0.00%          |   |  |     |   |     |
| 18 Louisiana                                  | 0  | 0.00%          |   |  |     |   |     |
| 17 Kentucky                                   | 29 | 69.05%         |   |  |     |   |     |
| 16 Kansas                                     | 0  | 0.00%          |   |  |     |   |     |
| 15 Iowa                                       | 0  | 0.00%          |   |  |     |   |     |
| 13 Illinois<br>14 Indiana                     | 0  | 0.00%<br>7.14% |   |  |     |   |     |

### What degree are you pursuing?



## What is your field of study?



#### Indicate your overall level of satisfaction with your experiences at UofL.