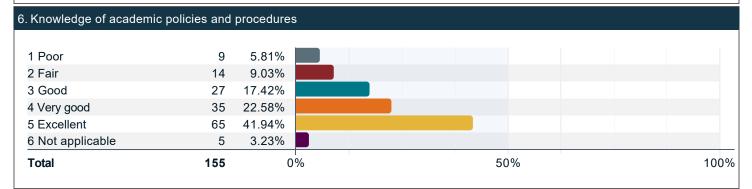

## To what extent do you agree with the following statements about your professional academic advisor?

### To what extent do you agree with the following statements about your professional academic advisor? (continued)