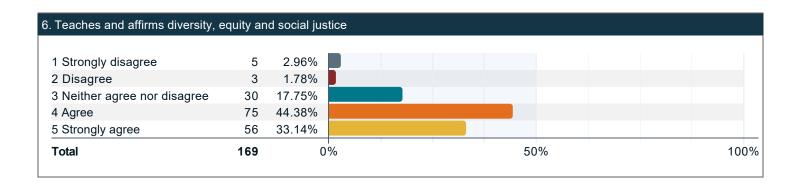

#### To what extent do you agree with the following in reference to your academic program? (continued)