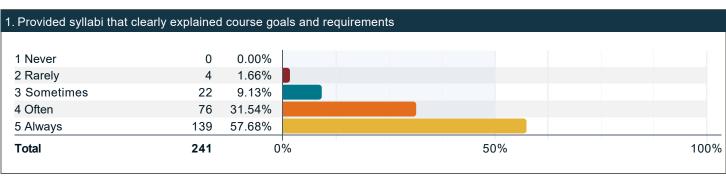

### During the past twelve months, about how often have your professors done the following? (continued)

Please indicate to what extent you agree with the following statements with respect to your professors over the past twelve months.