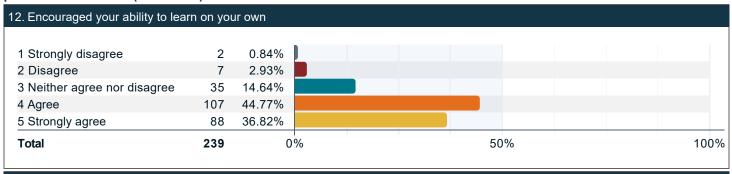

### During the past twelve months, about how often have your professors done the following? (continued)

Please indicate to what extent you agree with the following statements with respect to your professors over the past twelve months.

### Please indicate to what extent you agree with the following statements with respect to your professors over the past twelve months. (continued)