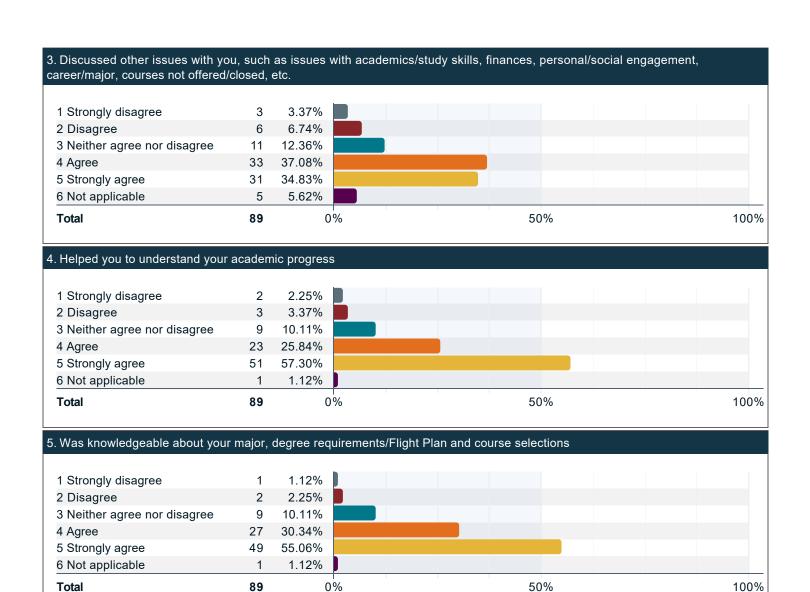

## To what extent do you agree with the following statements about your professional academic advisor?

### To what extent do you agree with the following statements about your professional academic advisor? (continued)