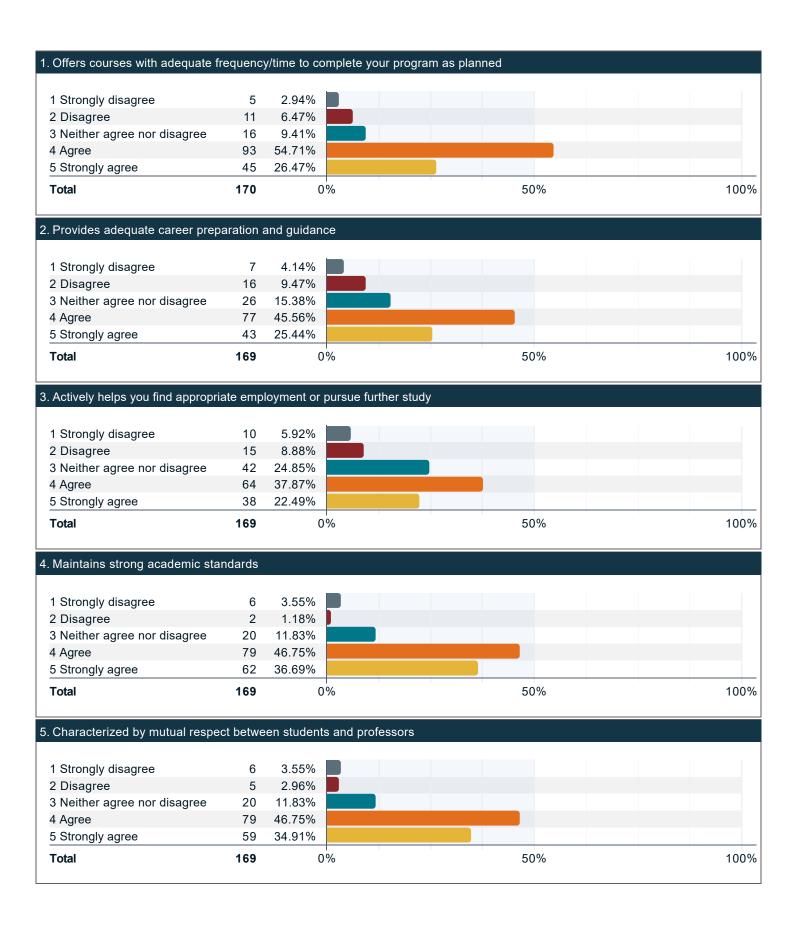

#### To what extent do you agree with the following in reference to your academic program? (continued)