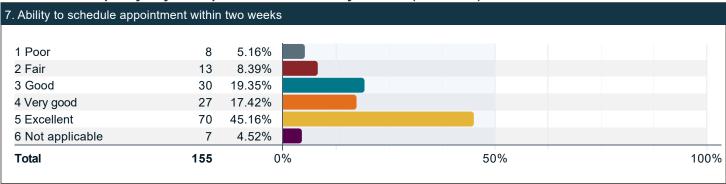

## To what extent do you agree with the following statements about your professional academic advisor?

### To what extent do you agree with the following statements about your professional academic advisor? (continued)