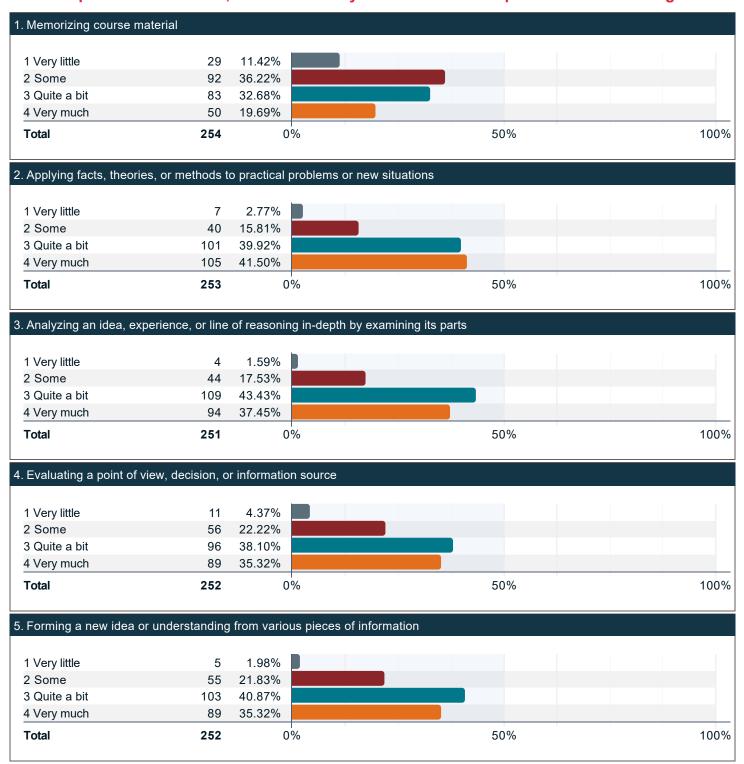

## Compared to your first year at UofL, how much progress have you made towards the following skills, knowledge, and personal development? (continued)