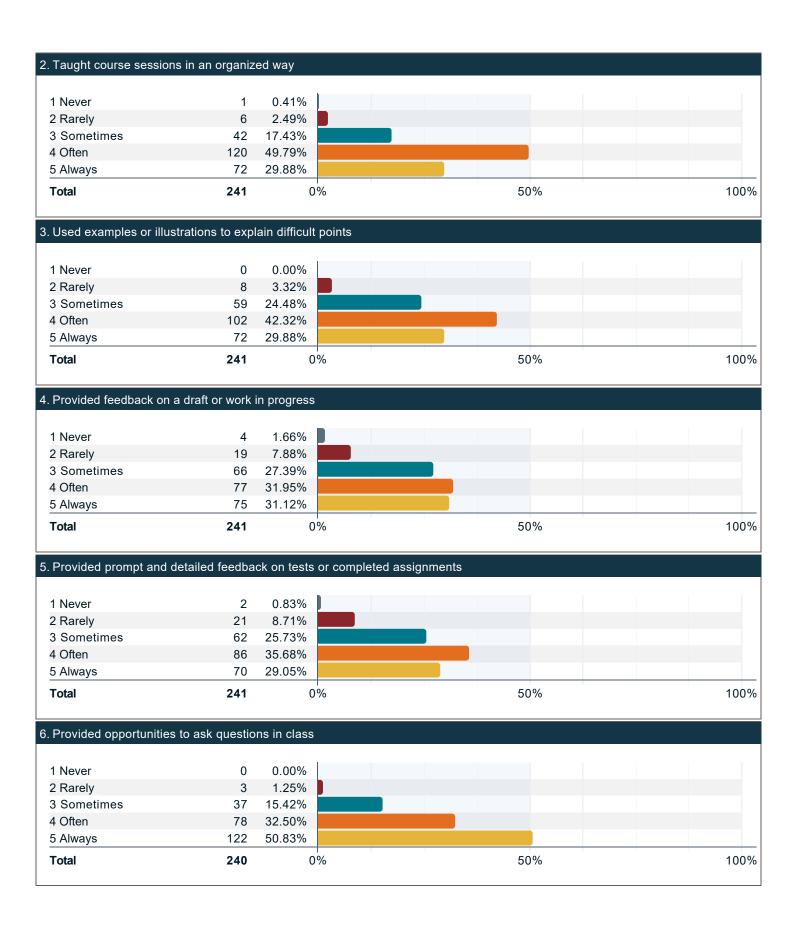

### During the past twelve months, about how often have your professors done the following?