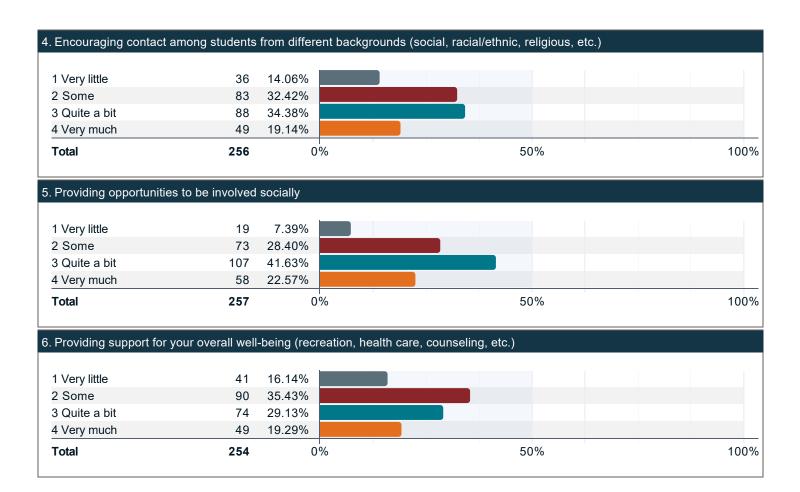

u spend on the following activities.











### Please indicate the number of hours in an average 7-day week that you spend on the following activities. (continued)



### Indicate your level of paid employment overall while attending UofL.



### Indicate the level of difficulty with financing your education at UofL.



### Indicate the main resource used to finance your educational expenses.



## If it is taking you longer to graduate than you anticipated, please check all of the reasons that apply.



### What is your current gender identity?



### Which of the following best describes your sexual orientation?



### Are you a first generation college student (neither of your parents/guardians have a 4-year university degree)?



### How much does UofL emphasize the following?





#### How much does UofL emphasize the following? (continued)













#### Please rate the quality of the following activities. (continued)



## Compared to your first year at UofL, how much progress have you made towards the following





### Compared to your first year at UofL, how much progress have you made towards the following skills, knowledge, and personal development? (continued)



## Compared to your first year at UofL, how much progress have you made towards the following skills, knowledge, and personal development? (continued)



### Indicate the rank of UofL when you were initially choosing a college to attend.



### To what extent has UofL met your college education expectations?



### If you could start college again, how likely would you be to enroll at UofL?