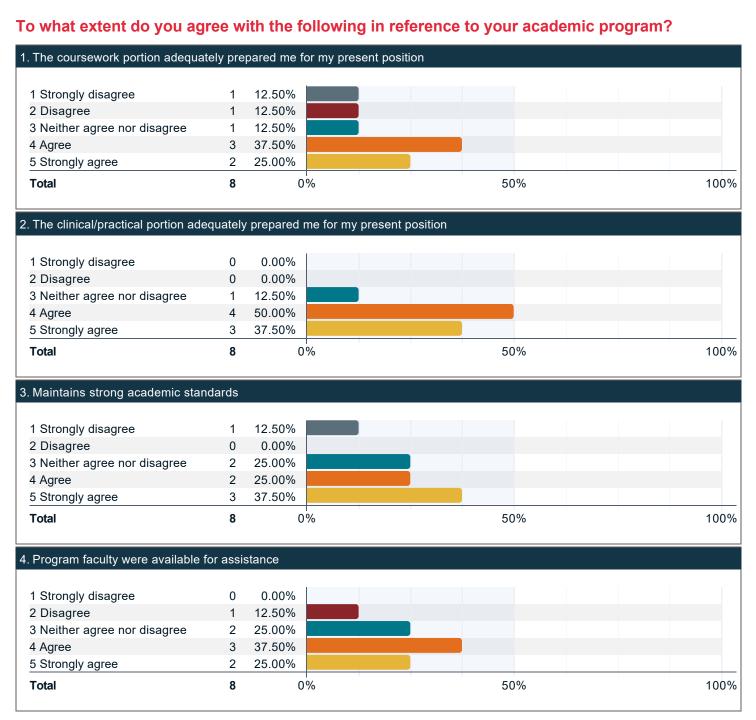

## Please rate your level of agreement with the following.

To what extent do you agree with the following in reference to your academic program?

#### To what extent do you agree with the following in reference to your academic program? (continued)