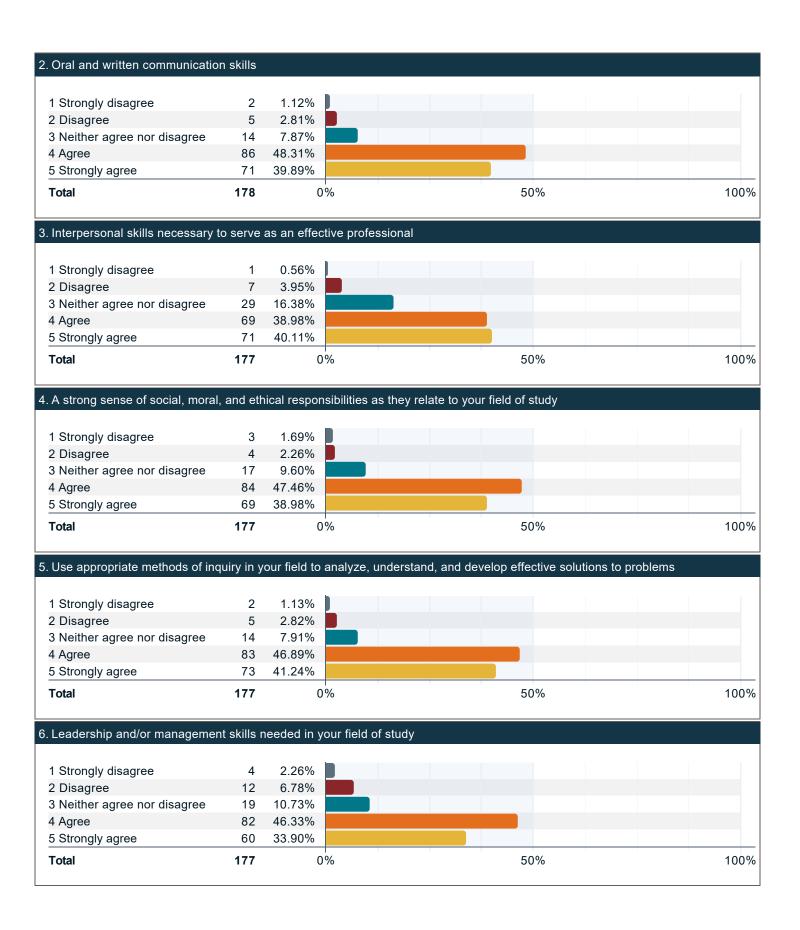

## Compared to your first year at UofL, how much progress have you made towards the following

### Compared to your first year at UofL, how much progress have you made towards the following skills, knowledge, and personal development? (continued)

## Compared to your first year at UofL, how much progress have you made towards the following skills, knowledge, and personal development? (continued)