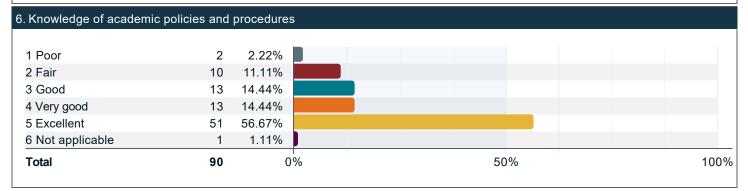

### To what extent do you agree with the following statements about your professional academic advisor? (continued)