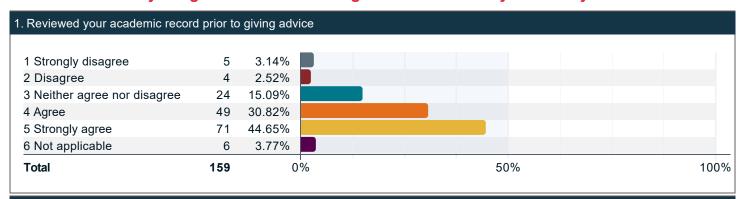

d)





### Overall impression of the faculty.



### Overall impression of Teaching Assistants (TA's).



### Over the last twelve months, have you met with either of the following advisors?











#### Please rate the quality of your experience with a professional academic advisor. (continued)





## To what extent do you agree with the following statements about your professional academic advisor?









### To what extent do you agree with the following statements about your professional academic advisor? (continued)



### Please rate the quality of your experience with a faculty advisor.













### Please rate the quality of your experience with a faculty advisor. (continued)





### To what extent do you agree with the following statements about your faculty advisor?







## To what extent do you agree with the following statements about your faculty advisor? (continued)



## Please rate your level of agreement with the following.



To what extent do you agree with the following in reference to your academic program?





#### To what extent do you agree with the following in reference to your academic program? (continued)



## To what extent do you agree that your academic program helps in your development of the following?





#### To what extent do you agree that your academic program helps in your development of the following? (continued)



# Please rate your level of satisfaction specific to your academic program with each of the following.



## How would you describe your academic program?

5 Very satisfied

Total



50%

34.81%

0%

63

1