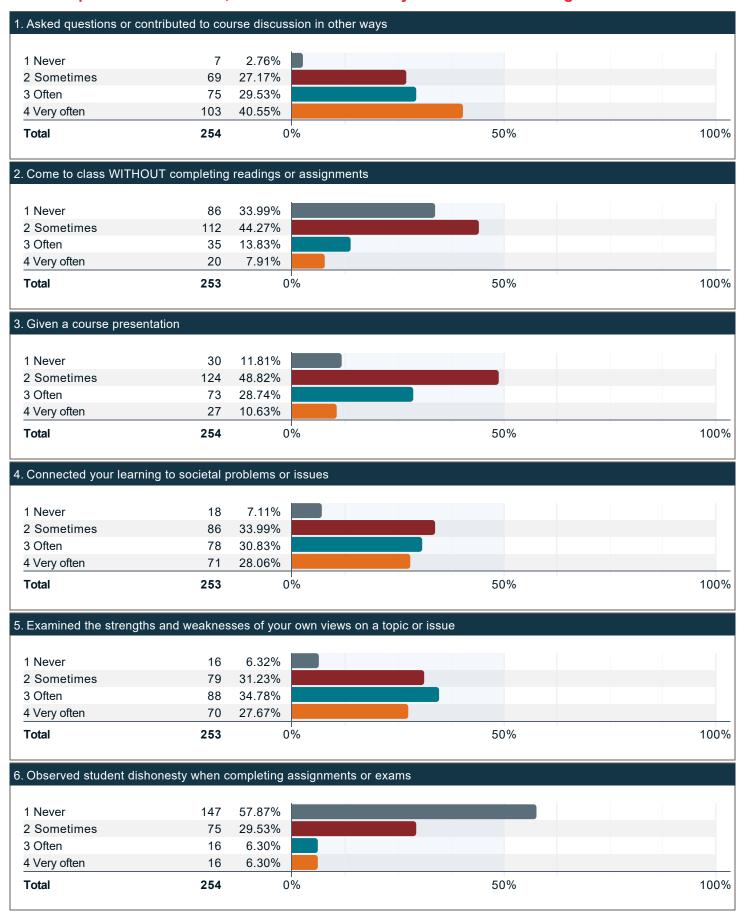

Please rate the quality of the following activities. (continued)



## Compared to your first year at UofL, how much progress have you made towards the following





### Compared to your first year at UofL, how much progress have you made towards the following skills, knowledge, and personal development? (continued)



## Compared to your first year at UofL, how much progress have you made towards the following skills, knowledge, and personal development? (continued)



### Indicate the rank of UofL when you were initially choosing a college to attend.



### To what extent has UofL met your college education expectations?



### If you could start college again, how likely would you be to enroll at UofL?





### Over the past twelve months, about how often have you done the following?



### Over the past twelve months, how much has your coursework emphasized the following?



## Over the past twelve months, to what extent have your courses challenged you to do your best work?



### Overall impression of academic standards at UofL.



### During the past twelve months, about how often have you done the following?



### During the past twelve months, about how often have your professors done the following?





### During the past twelve months, about how often have your professors done the following? (continued)



Please indicate to what extent you agree with the following statements with respect to your professors over the past twelve months.





### Please indicate to what extent you agree with the following statements with respect to your professors over the past