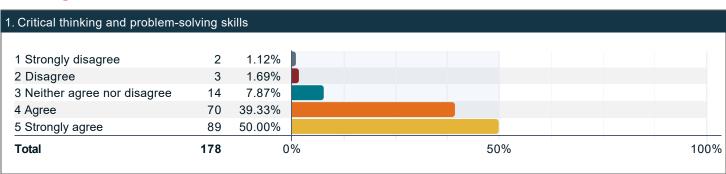

## Compared to your first year at UofL, how much progress have you made towards the following

### Compared to your first year at UofL, how much progress have you made towards the following skills, knowledge, and personal development? (continued)

## Compared to your first year at UofL, how much progress have you made towards the following skills, knowledge, and personal development? (continued)