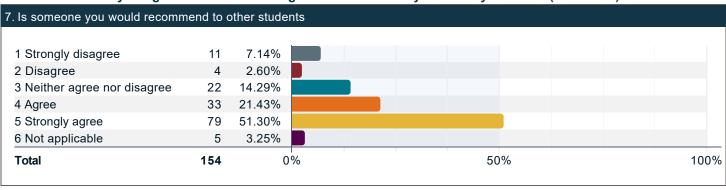

## Please rate your level of agreement with the following.

To what extent do you agree with the following in reference to your academic program?