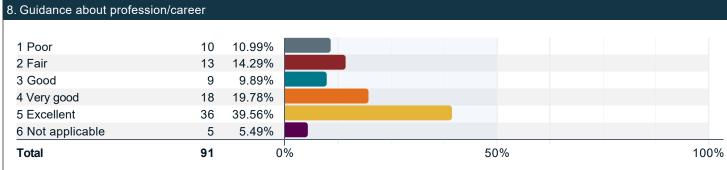

### Over the last twelve months, have you met with either of the following advisors?