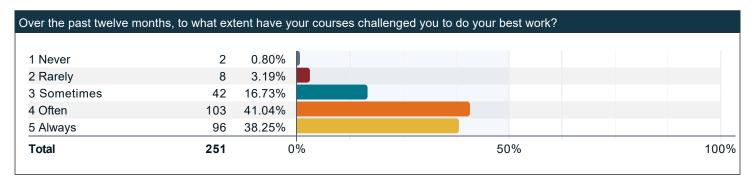

## Over the past twelve months, to what extent have your courses challenged you to do your best work?