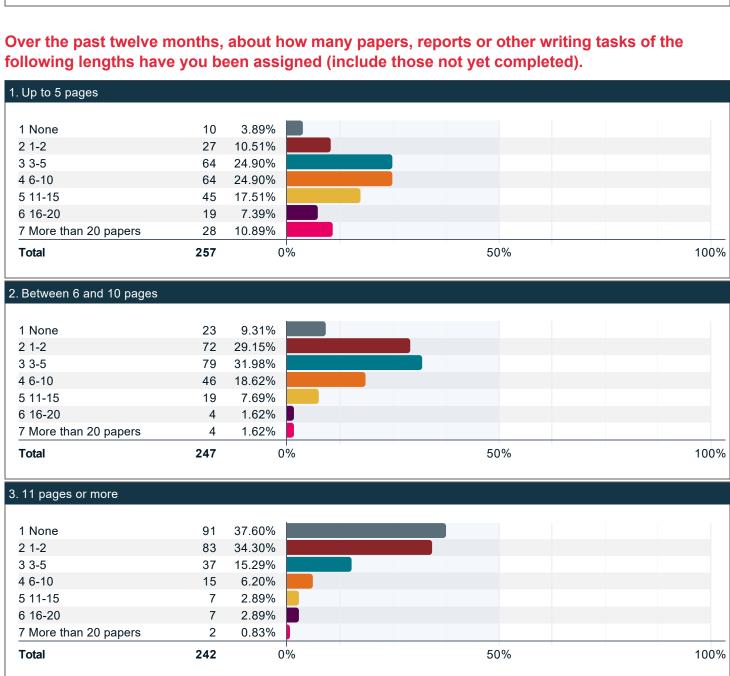

#### How much does UofL emphasize the following? (continued)













#### Please rate the quality of the following activities. (continued)



## Compared to your first year at UofL, how much progress have you made towards the following





### Compared to your first year at UofL, how much progress have you made towards the following skills, knowledge, and personal development? (continued)



## Compared to your first year at UofL, how much progress have you made towards the following skills, knowledge, and personal development? (continued)



### Indicate the rank of UofL when you were initially choosing a college to attend.



### To what extent has UofL met your college education expectations?



### If you could start college again, how likely would you be to enroll at UofL?





### Over the past twelve months, about how often have you done the following?



### Over the past twelve months, how much has your coursework emphasized the following?



## Over the past twelve months, to what extent have your courses challenged you to do your best work?



### Overall impression of academic standards at UofL.



### During the past twelve months, about how often have you done the following?



### During the past twelve months, about how often have your professors done the following?





### During the past twelve months, about how often have your professors done the following? (continued)



Please indicate to what extent you agree with the following statements with respect to your professors over the past twelve months.





### Please indicate to what extent you a