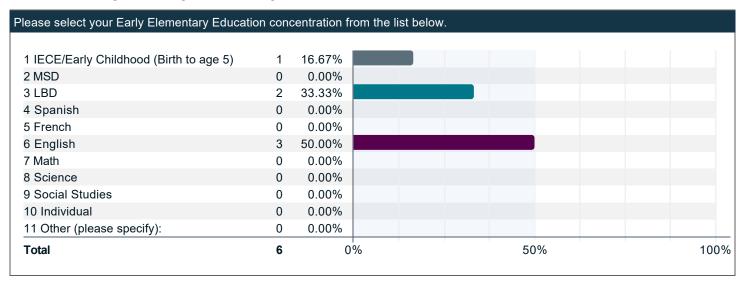

### Please select your Early Elementary Education concentration from the list below.