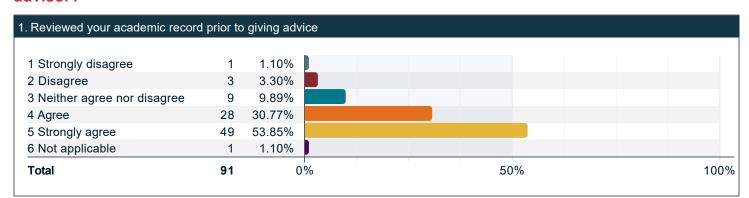

### Over the last twelve months, have you met with either of the following advisors?

#### Please rate the quality of your experience with a professional academic advisor. (continued)