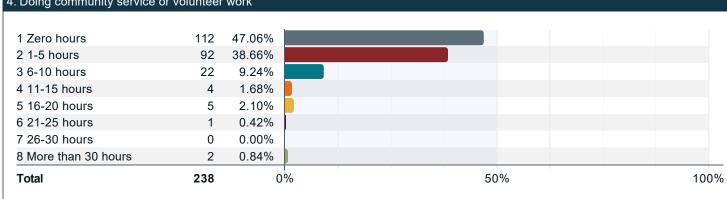

### Please indicate the number of hours in an average 7-day week that you spend on the following activities. (continued)