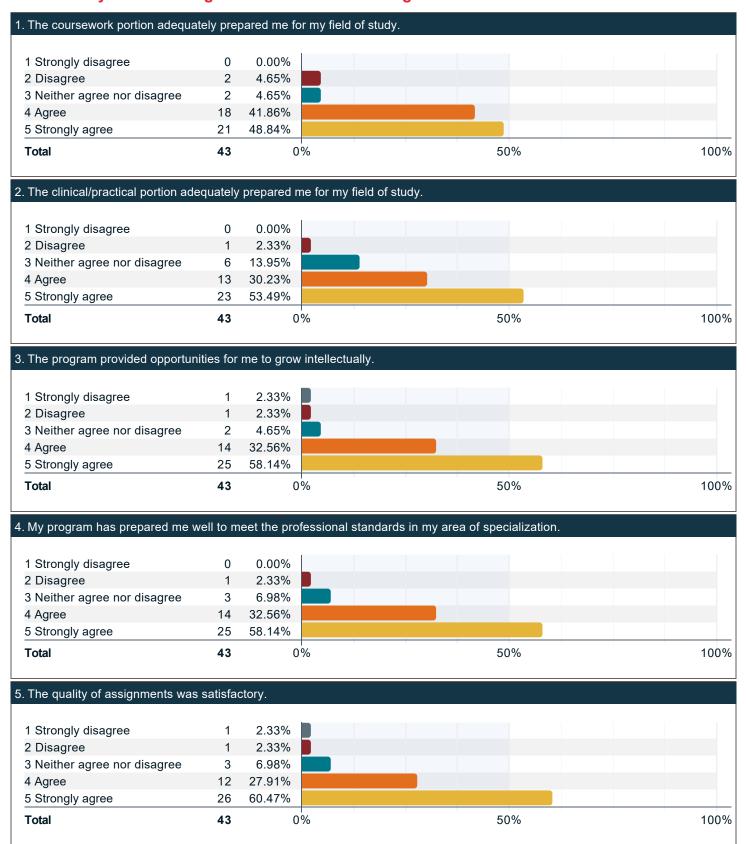

# Please rate your level of satisfaction specific to your academic program with each of the following.