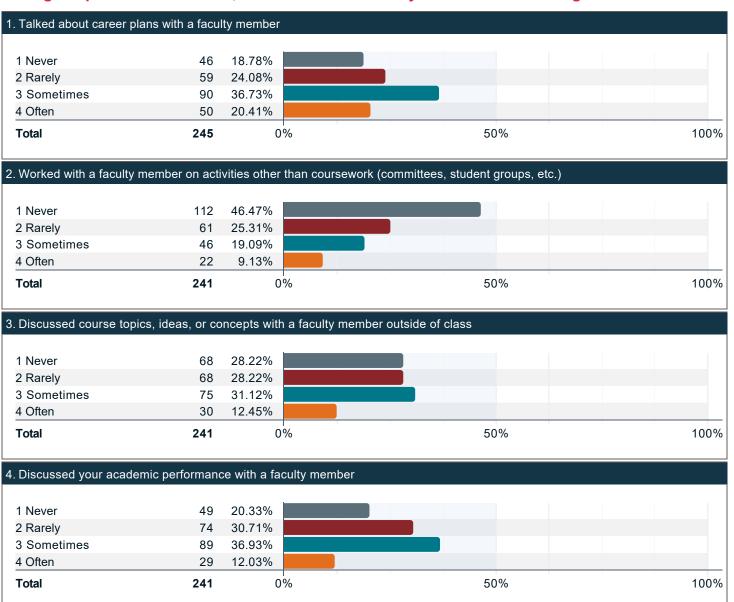

### Over the last twelve months, have you met with either of the following advisors?