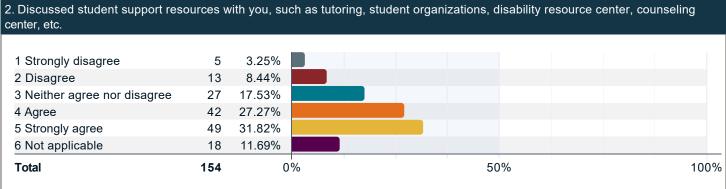

### Overall impression of the faculty.



### Overall impression of Teaching Assistants (TA's).



### Over the last twelve months, have you met with either of the following advisors?











#### Please rate the quality of your experience with a professional academic advisor. (continued)





## To what extent do you agree with the following statements about your professional academic advisor?









### To what extent do you agree with the following statements about your professional academic advisor? (continued)



### Please rate the quality of your experience with a faculty advisor.













### Please rate the quality of your experience with a faculty advisor. (continued)





### To what extent do you agree with the following statements about your faculty advisor?







## To what extent do you agree with the following statements about your faculty advisor? (continued)



## Please rate your level of agreement with the following.



To what extent do you agree with the following in reference to your academic program?





#### To what extent do you agree with the following in reference to your academic program? (continued)



## To what extent do you agree that your academic program helps in your development of the following?





#### To what extent do you agree that your academic program helps in your development of the following? (continued)



# Please rate your level of satisfaction specific to your academic program with each of the following.



## How would you describe your academic program?

5 Very satisfied

Total



50%

34.81%

0%

63

181