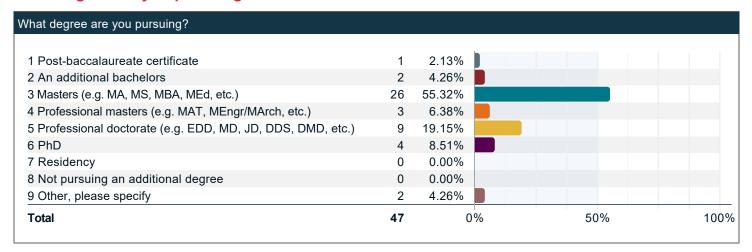

|
| 21 Massachusetts                              | 1  | 2.38%          |   |  |     |   |     |
| 20 Maryland                                   | 0  | 0.00%          |   |  |     |   |     |
| 19 Maine                                      | 0  | 0.00%          |   |  |     |   |     |
| 18 Louisiana                                  | 0  | 0.00%          |   |  |     |   |     |
| 17 Kentucky                                   | 29 | 69.05%         |   |  |     |   |     |
| 16 Kansas                                     | 0  | 0.00%          |   |  |     |   |     |
| 15 Iowa                                       | 0  | 0.00%          |   |  |     |   |     |
| 13 Illinois<br>14 Indiana                     | 0  | 0.00%<br>7.14% |   |  |     |   |     |

### What degree are you pursuing?



## What is your field of study?



#### Indicate your overall level of satisfaction with your experiences at UofL.