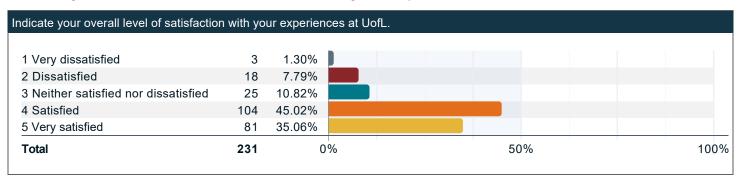

| 0  | 0.00%          |   |  |     |   |     |
| 19 Maine                                      | 0  | 0.00%          |   |  |     |   |     |
| 18 Louisiana                                  | 0  | 0.00%          |   |  |     |   |     |
| 17 Kentucky                                   | 29 | 69.05%         |   |  |     |   |     |
| 16 Kansas                                     | 0  | 0.00%          |   |  |     |   |     |
| 15 Iowa                                       | 0  | 0.00%          |   |  |     |   |     |
| 13 Illinois<br>14 Indiana                     | 0  | 0.00%<br>7.14% |   |  |     |   |     |

### What degree are you pursuing?



## What is your field of study?



#### Indicate your overall level of satisfaction with your experiences at UofL.