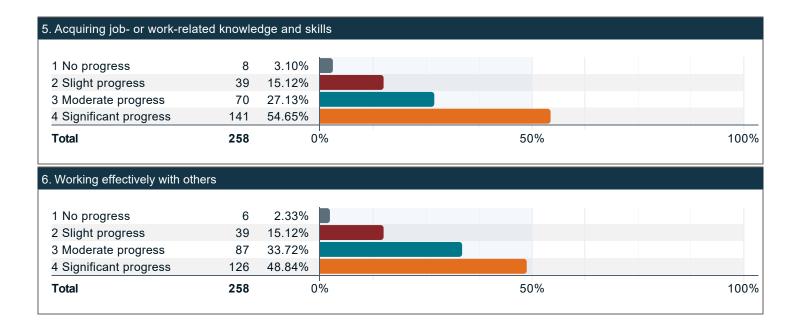

### Compared to your first year at UofL, how much progress have you made towards the following skills, knowledge, and personal development? (continued)

## Compared to your first year at UofL, how much progress have you made towards the following skills, knowledge, and personal development? (continued)