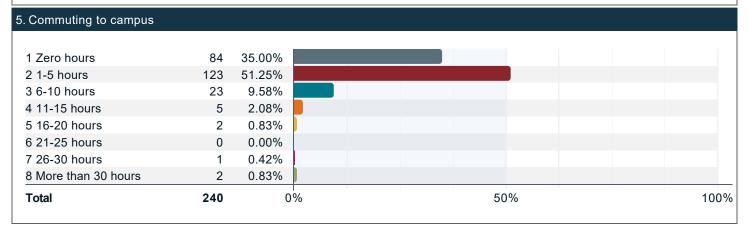

### Please indicate the number of hours in an average 7-day week that you spend on the following activities. (continued)