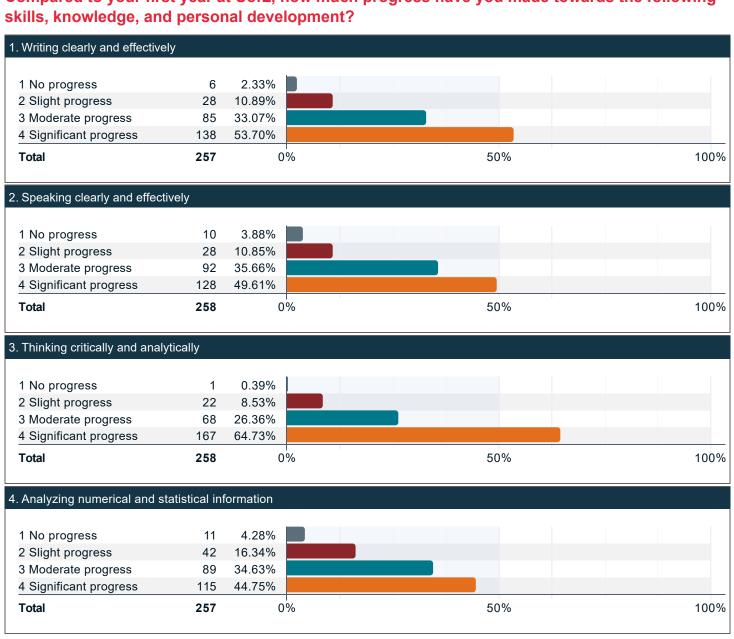

## Compared to your first year at UofL, how much progress have you made towards the following

### Compared to your first year at UofL, how much progress have you made towards the following skills, knowledge, and personal development? (continued)

## Compared to your first year at UofL, how much progress have you made towards the following skills, knowledge, and personal development? (continued)