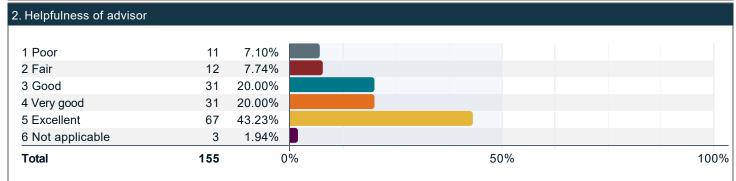

#### Please rate the quality of your experience with a professional academic advisor. (continued)

## To what extent do you agree with the following statements about your professional academic advisor?