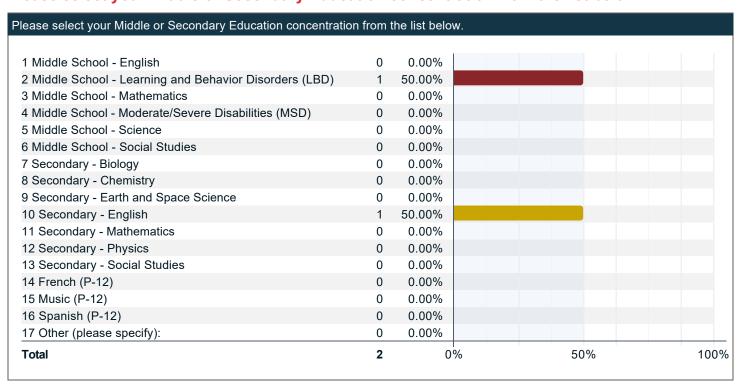

### Please select your Middle or Secondary Education concentration from the list below.