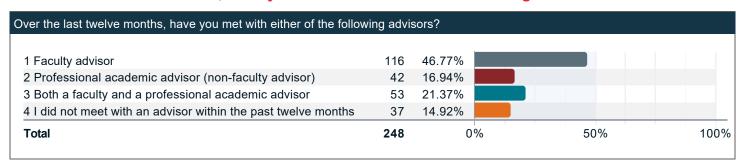

### Over the last twelve months, have you met with either of the following advisors?