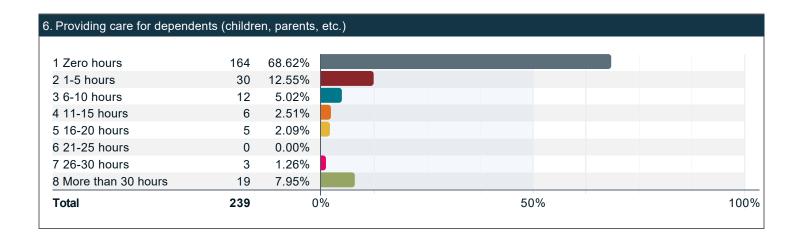

## Please indicate the number of hours in an average 7-day week that you spend on the following activities.