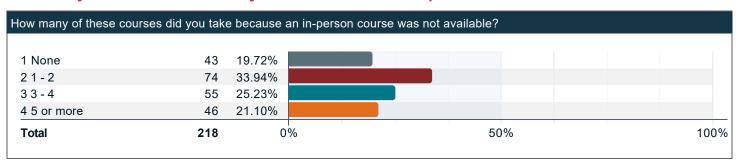

### How many of these courses did you take because an in-person course was not available?