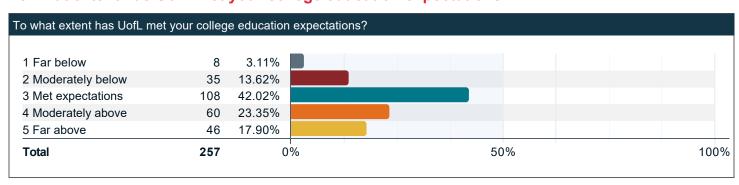

ve a 4-year university degree)?



### How much does UofL emphasize the following?





#### How much does UofL emphasize the following? (continued)













#### Please rate the quality of the following activities. (continued)



## Compared to your first year at UofL, how much progress have you made towards the following





### Compared to your first year at UofL, how much progress have you made towards the following skills, knowledge, and personal development? (continued)



## Compared to your first year at UofL, how much progress have you made towards the following skills, knowledge, and personal development? (continued)



### Indicate the rank of UofL when you were initially choosing a college to attend.



### To what extent has UofL met your college education expectations?



### If you could start college again, how likely would you be to enroll at UofL?





### Over the past twelve months, about how often have you done the following?



### Over the past twelve months, how much has your coursework emphasized the following?



## Over the past twelve months, to what extent have your courses challenged you to do your best work?



### Overall impression of academic standards at UofL.



### During the past twelve months, about how often have you done the following?



### During the past twelve months, about how often have your professors done the following?





### During the past twelve months, about how often have your professors done the following? (continued)



Please indicate to what extent you agree with the following statements with respect to your