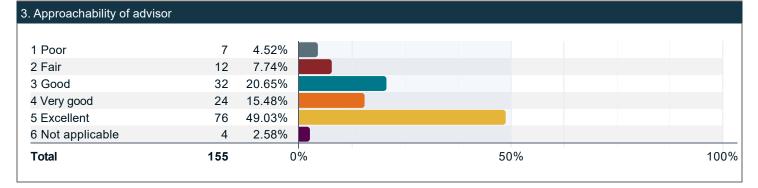

## To what extent do you agree with the following statements about your professional academic advisor?

### To what extent do you agree with the following statements about your professional academic advisor? (continued)