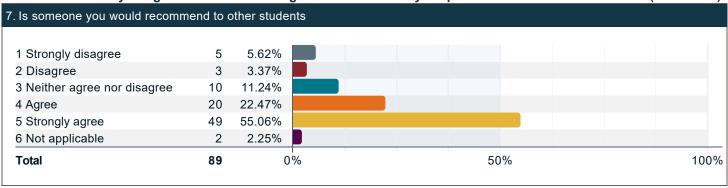

### Over the last twelve months, have you met with either of the following advisors?