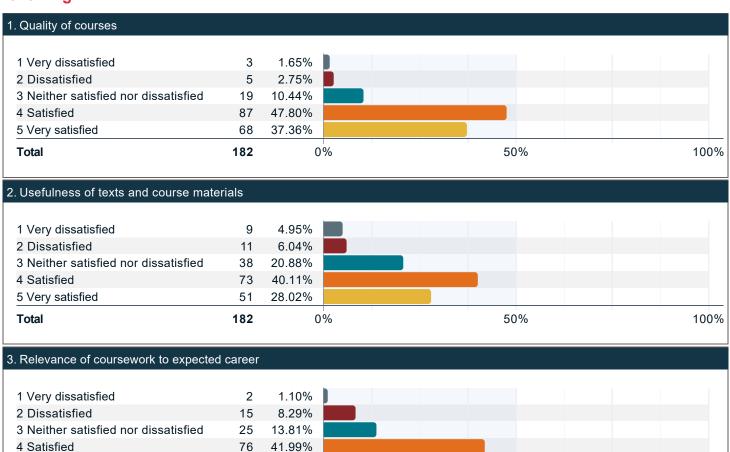

# Please rate your level of satisfaction specific to your academic program with each of the following.