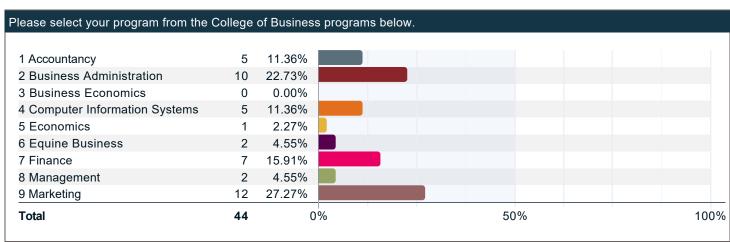

### Please select your program from the College of Business programs below.

Please select your program from the College of Education & Human Development programs listed below.