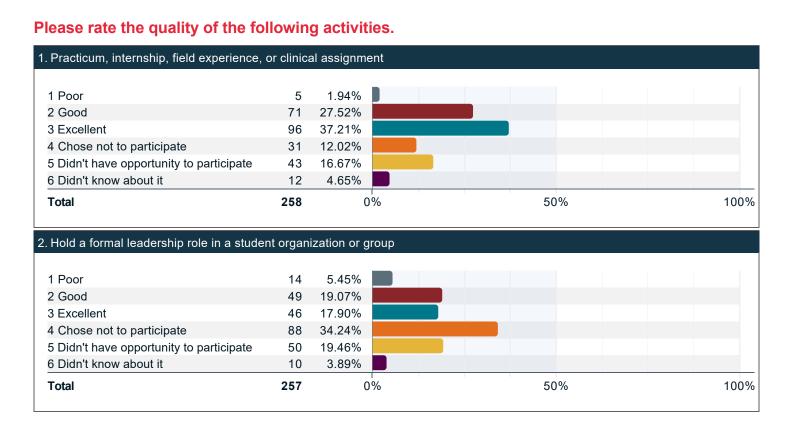

### How much does UofL emphasize the following?

#### How much does UofL emphasize the following? (continued)