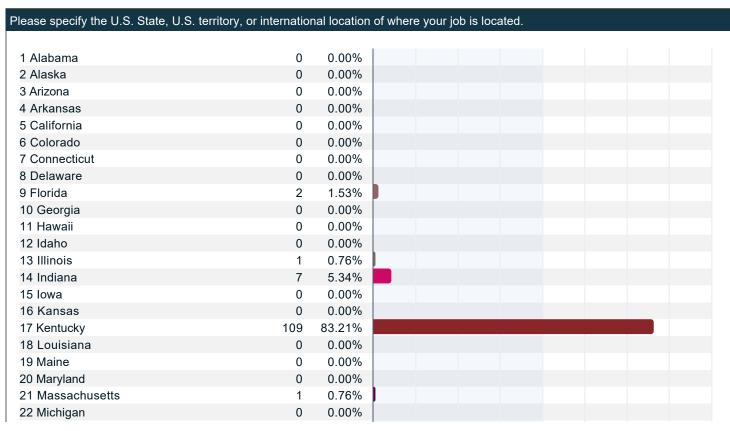

## Please specify the U.S. State, U.S. territory, or international location of where your job is located.

| Total                                         | 131 | 0     | % | 50% | 100% |
|-----------------------------------------------|-----|-------|---|-----|------|
| 56 International, please specify the country: | 1   | 0.76% |   |     |      |
| 55 U.S. Virgin Islands                        | 0   | 0.00% |   |     |      |
| 54 Puerto Rico                                | 0   | 0.00% |   |     |      |
| 53 Northern Mariana Islands                   | 0   | 0.00% |   |     |      |
| 52 Guam                                       | 0   | 0.00% |   |     |      |
| 51 Wyoming                                    | 0   | 0.00% |   |     |      |
| 50 Wisconsin                                  | 0   | 0.00% |   |     |      |
| 49 West Virginia                              | 0   | 0.00% |   |     |      |
| 48 Washington, D.C.                           | 1   | 0.76% |   |     |      |
| 47 Washington                                 | 0   | 0.00% |   |     |      |
| 46 Virginia                                   | 1   | 0.76% |   |     |      |
| 45 Vermont                                    | 0   | 0.00% |   |     |      |
| 44 Utah                                       | 0   | 0.00% |   |     |      |
| 43 Texas                                      | 0   | 0.00% |   |     |      |
| 42 Tennessee                                  | 2   | 1.53% |   |     |      |
| 41 South Dakota                               | 0   | 0.00% |   |     |      |
| 40 South Carolina                             | 0   | 0.00% |   |     |      |
| 39 Rhode Island                               | 0   | 0.00% |   |     |      |
| 38 Pennsylvania                               | 0   | 0.00% |   |     |      |
| 37 Oregon                                     | 0   | 0.00% |   |     |      |
| 36 Oklahoma                                   | 0   | 0.00% |   |     |      |
| 35 Ohio                                       | 3   | 2.29% |   |     |      |
| 34 North Dakota                               | 0   | 0.00% |   |     |      |
| 33 North Carolina                             | 0   | 0.00% |   |     |      |
| 32 New York                                   | 1   | 0.00% |   |     |      |
| 30 New Jersey<br>31 New Mexico                | 0   | 0.00% |   |     |      |
| 29 New Hampshire                              | 0   | 0.00% |   |     |      |
| 28 Nevada                                     | 0   | 0.00% |   |     |      |
| 27 Nebraska                                   | 0   | 0.00% |   |     |      |
| 26 Montana                                    | 0   | 0.00% |   |     |      |
| 25 Missouri                                   | 2   | 1.53% |   |     |      |
| 24 Mississippi                                | 0   | 0.00% |   |     |      |
| 23 Minnesota                                  | 0   | 0.00% |   |     |      |