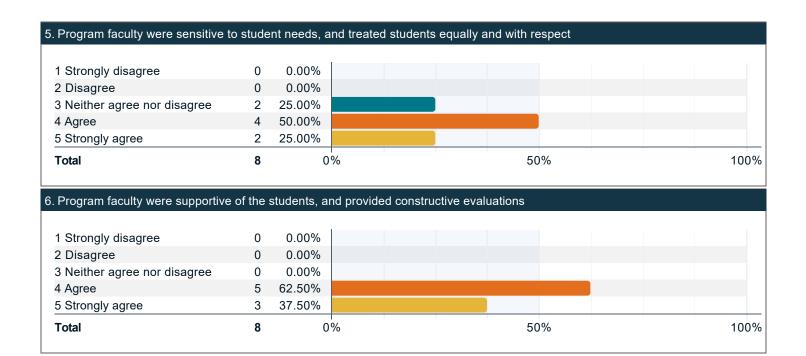

## Please rate your level of agreement with the following.

To what extent do you agree with the following in reference to your academic program?

#### To what extent do you agree with the following in reference to your academic program? (continued)