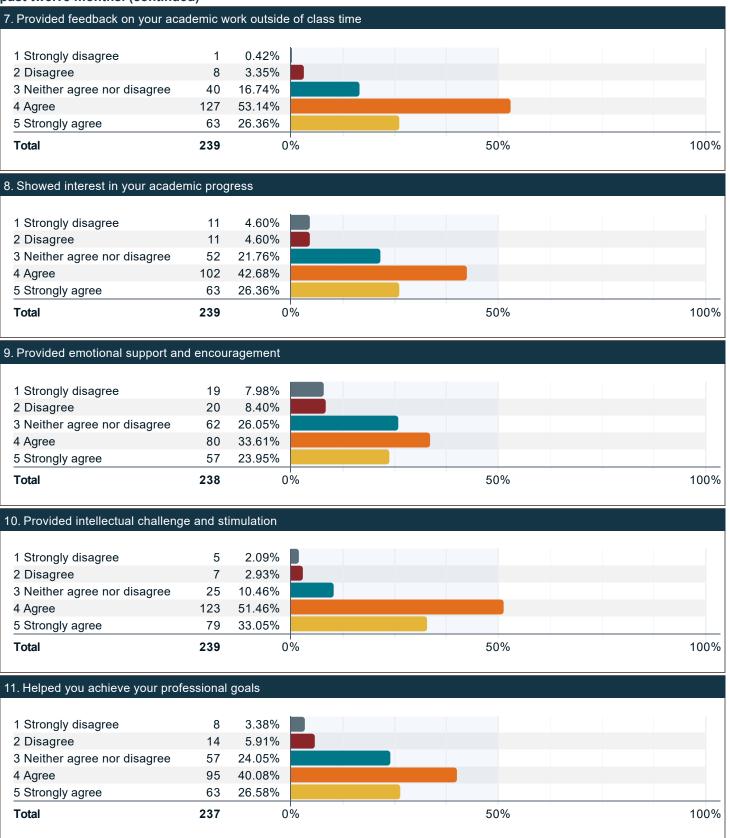

### During the past twelve months, about how often have your professors done the following?

### During the past twelve months, about how often have your professors done the following? (continued)

Please indicate to what extent you agree with the following statements with respect to your professors over the past twelve months.