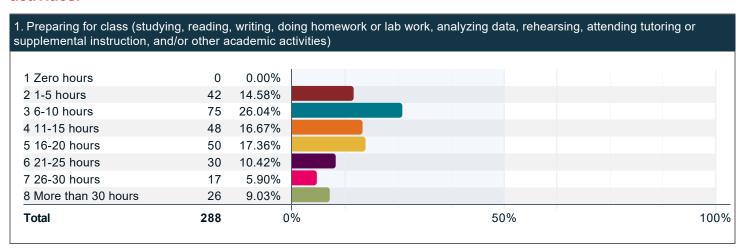

## Please indicate the number of hours in an average 7-day week that you spend on the following activities.