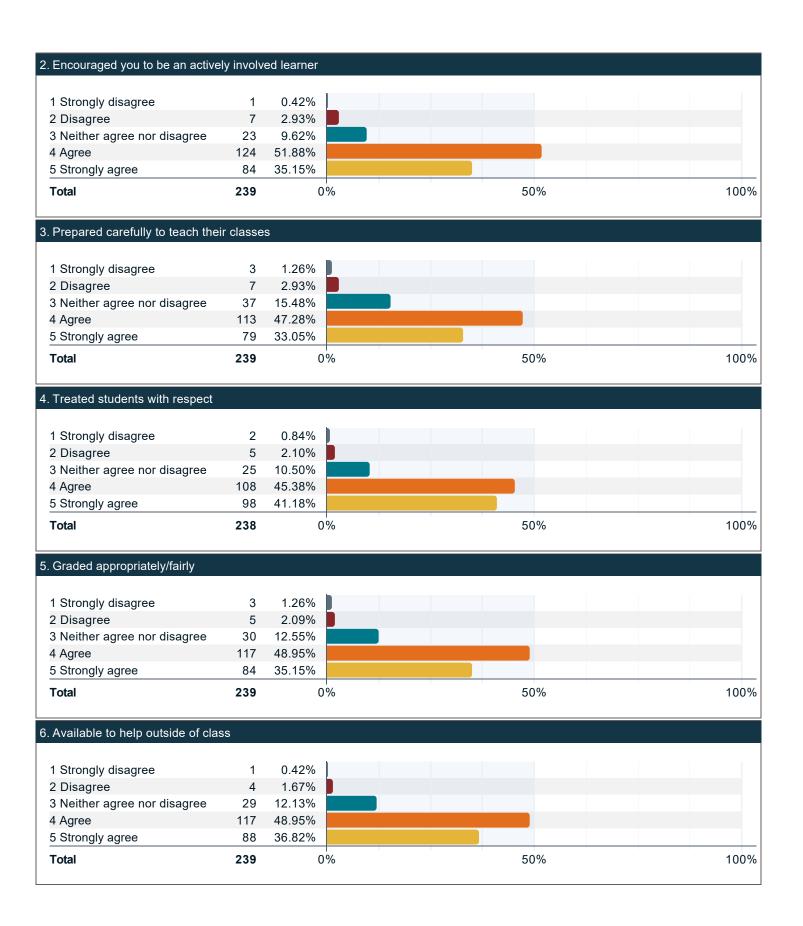

### Please indicate to what extent you agree with the following statements with respect to your professors over the past twelve months. (continued)

## Please indicate to what extent you agree with the following statements with respect to your professors over the past twelve months. (continued)