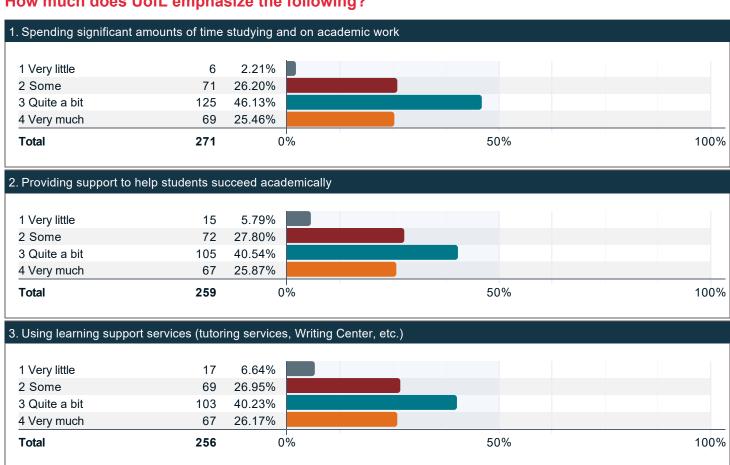

you spend on the following activities.











### Please indicate the number of hours in an average 7-day week that you spend on the following activities. (continued)



### Indicate your level of paid employment overall while attending UofL.



### Indicate the level of difficulty with financing your education at UofL.



### Indicate the main resource used to finance your educational expenses.



## If it is taking you longer to graduate than you anticipated, please check all of the reasons that apply.



### What is your current gender identity?



### Which of the following best describes your sexual orientation?



### Are you a first generation college student (neither of your parents/guardians have a 4-year university degree)?



### How much does UofL emphasize the following?





#### How much does UofL emphasize the following? (continued)













#### Please rate the quality of the following activities. (continued)



## Compared to your first year at UofL, how much progress have you made towards the following





### Compared to your first year at UofL, how much progress have you made towards the following skills, knowledge, and personal development? (continued)



## Compared to your first year at UofL, how much progress have you made towards the following skills, knowledge, and personal development? (continued)



### Indicate the rank of UofL when you were initially choosing a college to attend.



### To what extent has UofL met your college education expectations?



### If you could start college again, how likely would you be to enroll at UofL?