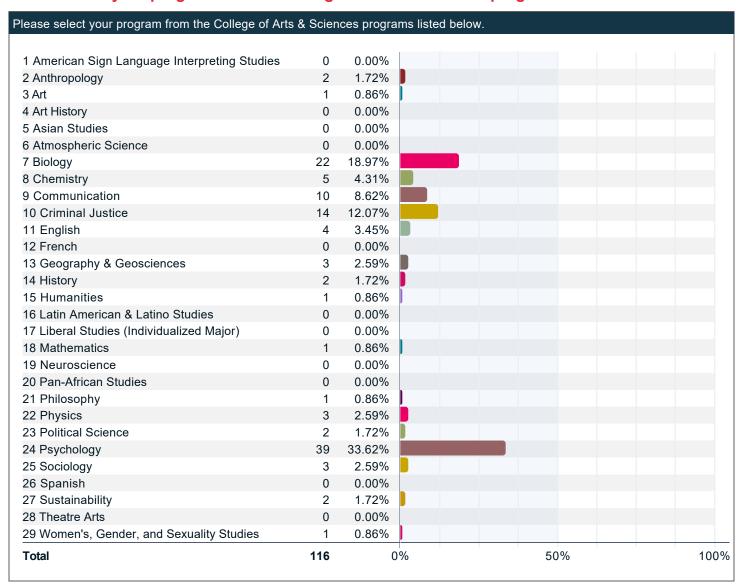

### Please select your program from the College of Arts & Sciences programs listed below.