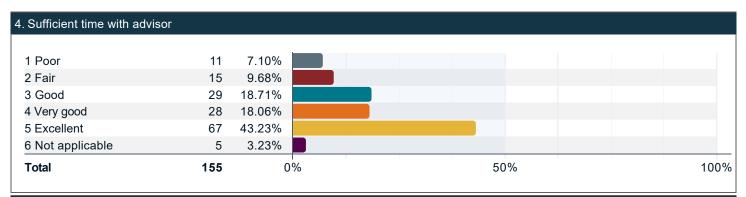

### Over the last twelve months, have you met with either of the following advisors?

#### Please rate the quality of your experience with a professional academic advisor. (continued)