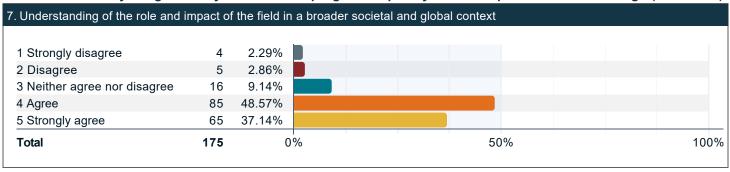

### Compared to your first year at UofL, how much progress have you made towards the following skills, knowledge, and personal development? (continued)

## Compared to your first year at UofL, how much progress have you made towards the following skills, knowledge, and personal development? (continued)