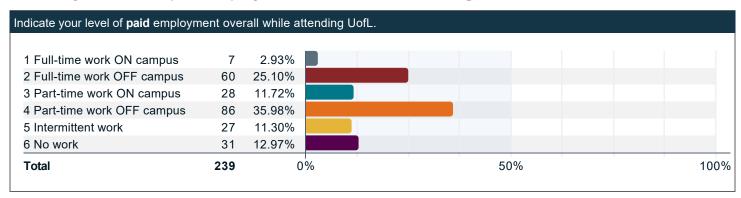

ing programs listed below.



### Please select your program from the School of Music programs listed below.



## Are you an online program student? [Enrolled in an online-only degree program that is completed 100% online.]



## As a student who is not completing an online-only program degree, how many online courses did you enroll in throughout the course of your academic program?



### How many of these courses did you take because an in-person course was not available?



## Please indicate the number of hours in an average 7-day week that you spend on the following activities.











### Please indicate the number of hours in an average 7-day week that you spend on the following activities. (continued)



### Indicate your level of paid employment overall while attending UofL.



### Indicate the level of difficulty with financing your education at UofL.



### Indicate the main resource used to finance your educational expenses.



## If it is taking you longer to graduate than you anticipated, please check all of the reasons that apply.



### What is your current gender identity?



### Which of the following best describes your sexual orientation?



### Are you a first generation college student (neither of your parents/guardians have a 4-year university degree)?



### How much does UofL emphasize the following?





#### How much does UofL emphasize the following? (continued)













#### Please rate the quality of the following activities. (continued)



## Compared to your first year at UofL, how much progress have you made towards the following