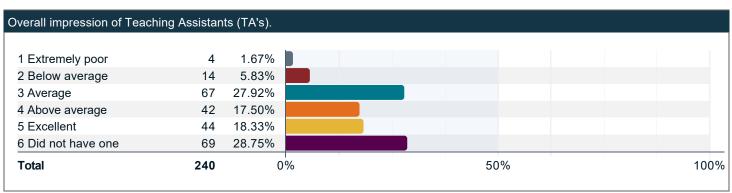

ve months, about how often have you done the following?



### During the past twelve months, about how often have your professors done the following?





### During the past twelve months, about how often have your professors done the following? (continued)



Please indicate to what extent you agree with the following statements with respect to your professors over the past twelve months.





### Please indicate to what extent you agree with the following statements with respect to your professors over the past twelve months. (continued)



## Please indicate to what extent you agree with the following statements with respect to your professors over the past twelve months. (continued)





### Overall impression of the faculty.



### Overall impression of Teaching Assistants (TA's).



### Over the last twelve months, have you met with either of the following advisors?











#### Please rate the quality of your experience with a professional academic advisor. (continued)





## To what extent do you agree with the following statements about your professional academic advisor?









### To what extent do you agree with the following statements about your professional academic advisor? (continued)



### Please rate the quality of your experience with a faculty advisor.













### Please rate the quality of your experience with a faculty advisor. (continued)





### To what extent do you agree with the following statements about your faculty advisor?







## To what extent do you agree with the following statements about your faculty advisor? (continued