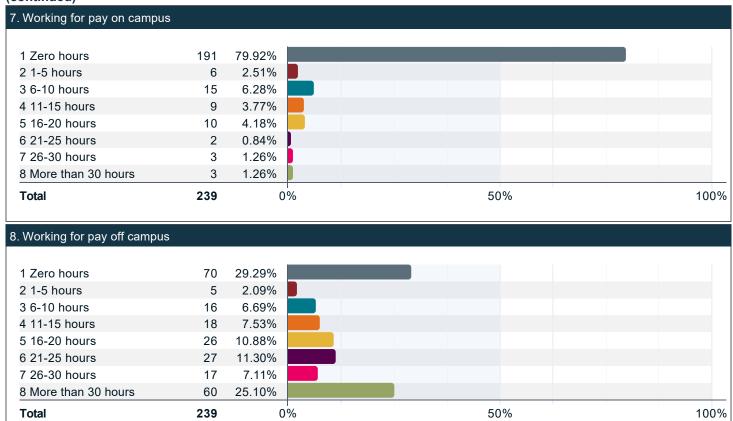

### Please indicate the number of hours in an average 7-day week that you spend on the following activities. (continued)