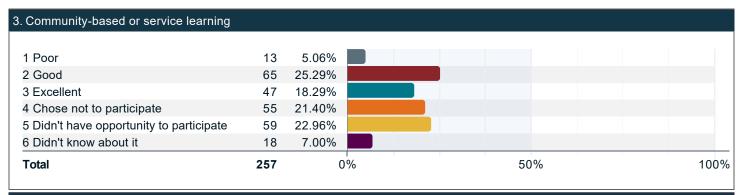

### How much does UofL emphasize the following?

#### How much does UofL emphasize the following? (continued)