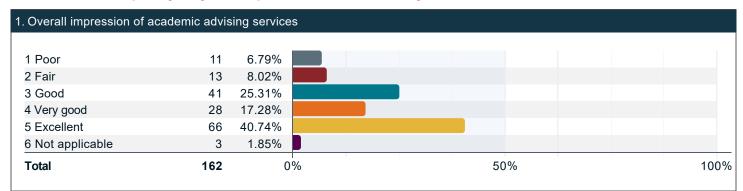

### Over the last twelve months, have you met with either of the following advisors?