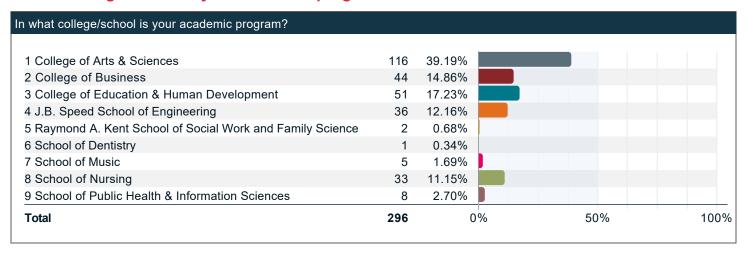

# AY 2022-23 Graduating Student Survey - FULL REPORT (Without Program-Specific Questions) Quantitative

#### **Report Comments**

Survey Audience= 2,225 Responses Received\*= 297 Response Ratio= 13%

\*Includes all respondents, regardless of completion.

Prepared by: IE Survey

Creation Date: Thursday, January 4, 2024

### Are you graduating with more than one academic program?



### In what college/school is your academic program?



### Please select your program from the College of Arts & Sciences programs listed below.



### Please select your program from the College of Business programs below.



Please select your program from the College of Education & Human Development programs listed below.



### Please select your Early Elementary Education concentration from the list below.



### Please select your Middle or Secondary Education concentration from the list below.



### Please select your program from the J.B. Speed School of Engineering programs listed below.



### Please select your program from the School of Music programs listed below.



## Are you an online program student? [Enrolled in an online-only degree program that is completed 100% online.]



## As a student who is not completing an online