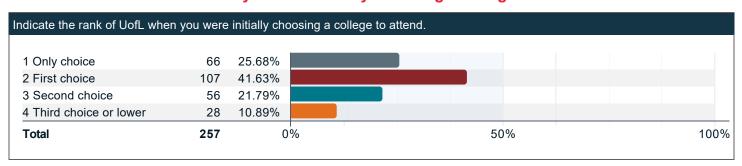

### Indicate the rank of UofL when you were initially choosing a college to attend.