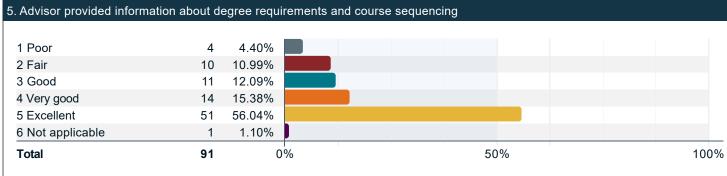

## To what extent do you agree with the following statements about your professional academic advisor?