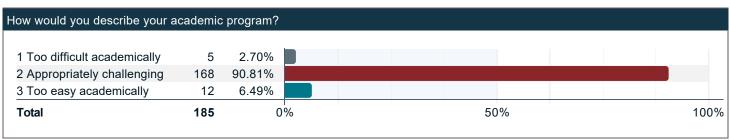

## How would you describe your academic program?

5 Very satisfied

Total

50%

34.81%

0%

63

181