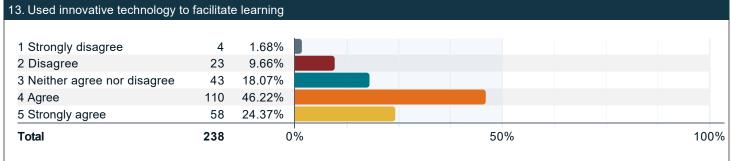

### Please indicate to what extent you agree with the following statements with respect to your professors over the past twelve months. (continued)

## Please indicate to what extent you agree with the following statements with respect to your professors over the past twelve months. (continued)