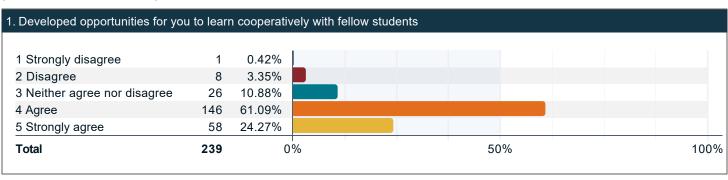

### Please indicate to what extent you agree with the following statements with respect to your professors over the past twelve months. (continued)