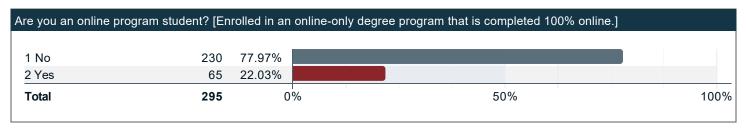

## Are you an online program student? [Enrolled in an online-only degree program that is completed 100% online.]