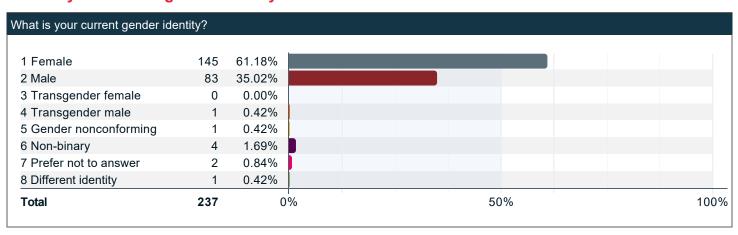

courses did you enroll in throughout the course of your academic program?



### How many of these courses did you take because an in-person course was not available?



## Please indicate the number of hours in an average 7-day week that you spend on the following activities.











### Please indicate the number of hours in an average 7-day week that you spend on the following activities. (continued)



### Indicate your level of paid employment overall while attending UofL.



### Indicate the level of difficulty with financing your education at UofL.



### Indicate the main resource used to finance your educational expenses.



## If it is taking you longer to graduate than you anticipated, please check all of the reasons that apply.



### What is your current gender identity?



### Which of the following best describes your sexual orientation?



### Are you a first generation college student (neither of your parents/guardians have a 4-year university degree)?



### How much does UofL emphasize the following?





#### How much does UofL emphasize the following? (continued)













#### Please rate the quality of the following activities. (continued)



## Compared to your first year at UofL, how much progress have you made towards the following





### Compared to your first year at UofL, how much progress have you made towards the following skills, knowledge, and personal development? (continued)



## Compared to your first year at UofL, how much progress have you made towards the following skills, knowledge, and personal development? (continued)



#