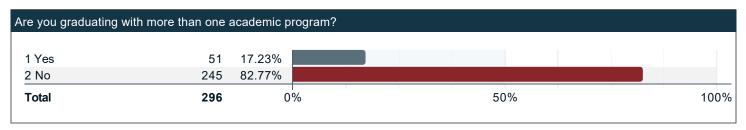

# AY 2022-23 Graduating Student Survey - FULL REPORT (Without Program-Specific Questions) Quantitative

#### **Report Comments**

Survey Audience= 2,225 Responses Received\*= 297 Response Ratio= 13%

\*Includes all respondents, regardless of completion.

Prepared by: IE Survey

Creation Date: Thursday, January 4, 2024

### Are you graduating with more than one academic program?



### In what college/school is your academic program?



### Please select your program from the College of Arts & Sciences programs listed below.



### Please select your program from the College of Business programs below.



Please select your program from the College of Education & Human Development programs listed below.



### Please select your Early Elementary Education concentration from the list below.



### Please select your Middle or Secondary Education concentration from the list below.



### Please select your program from the J.B. Speed School of Engineering programs listed below.



### Please select your program from the School of Music programs listed below.



## Are you an online program student? [Enrolled in an online-only degree program that is completed 100% onl