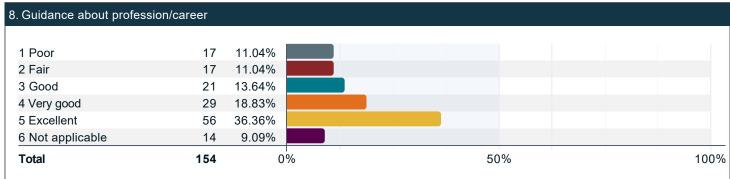

e following statements with respect to your professors over the past twelve months. (continued)





### Overall impression of the faculty.



### Overall impression of Teaching Assistants (TA's).



### Over the last twelve months, have you met with either of the following advisors?











#### Please rate the quality of your experience with a professional academic advisor. (continued)





## To what extent do you agree with the following statements about your professional academic advisor?









### To what extent do you agree with the following statements about your professional academic advisor? (continued)



### Please rate the quality of your experience with a faculty advisor.













### Please rate the quality of your experience with a faculty advisor. (continued)





### To what extent do you agree with the following statements about your faculty advisor?







## To what extent do you agree with the following statements about your faculty advisor? (continued)



## Please rate your level of agreement with the following.



To what extent do you agree with the following in reference to your academic program?





#### To what extent do you agree with the following in reference to your academic program? (continued)



## To what extent do you agree that your academic program helps in your development of the following?





#### To what extent do you agree that your academic program helps in your development of the following? (continued)



# Please rate your level of satisfaction specific to your academic program with each of the following.



## How