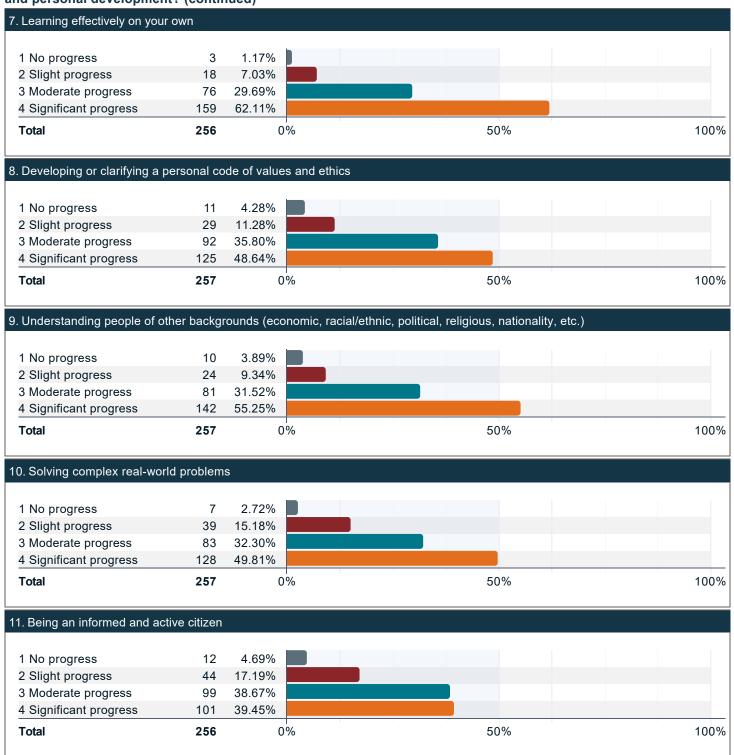

## Compared to your first year at UofL, how much progress have you made towards the following

### Compared to your first year at UofL, how much progress have you made towards the following skills, knowledge, and personal development? (continued)

## Compared to your first year at UofL, how much progress have you made towards the following skills, knowledge, and personal development? (continued)