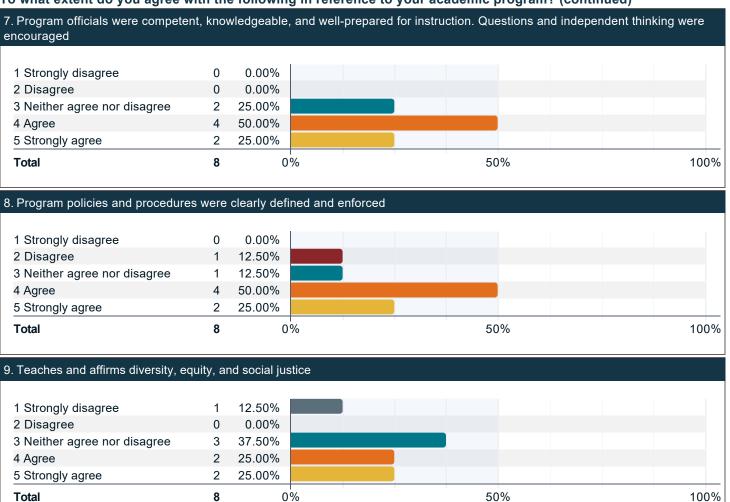

#### To what extent do you agree with the following in reference to your academic program? (continued)