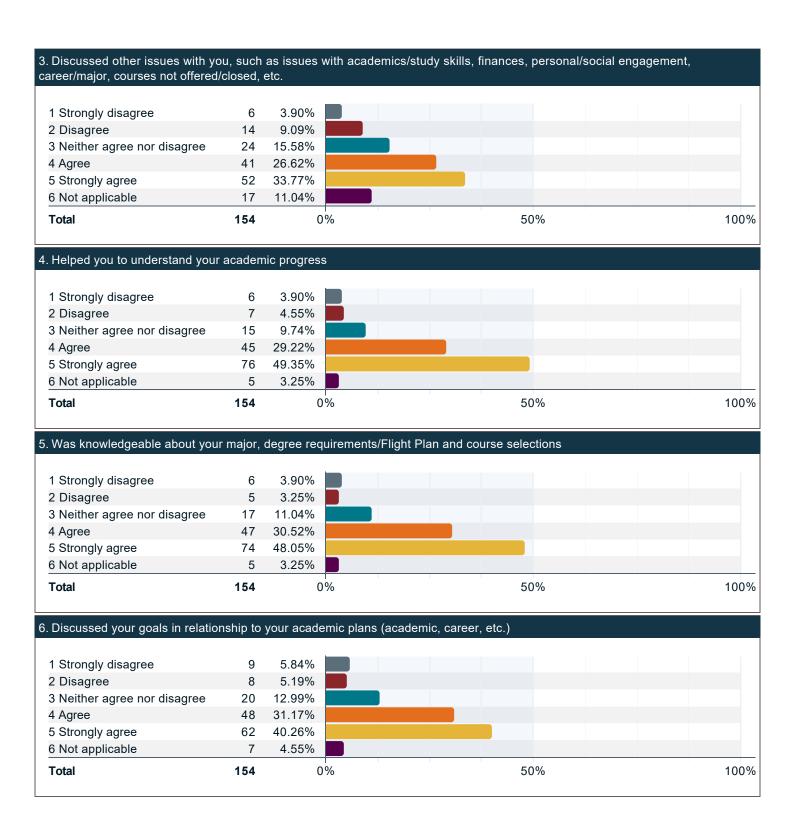

### Overall impression of the faculty.



### Overall impression of Teaching Assistants (TA's).



### Over the last twelve months, have you met with either of the following advisors?











#### Please rate the quality of your experience with a professional academic advisor. (continued)





## To what extent do you agree with the following statements about your professional academic advisor?









### To what extent do you agree with the following statements about your professional academic advisor? (continued)



### Please rate the quality of your experience with a faculty advisor.













### Please rate the quality of your experience with a faculty advisor. (continued)





### To what extent do you agree with the following statements about your faculty advisor?







## To what extent do you agree with the following statements about your faculty advisor? (continued)



## Please rate your level of agreement with the following.



To what extent do you agree with the following in reference to your academic program?





#### To what extent do you agree with the following in reference to your academic program? (continued)



## To what extent do you agree that your academic program helps in your development of the following?





#### To what extent do you agree that your academic program helps in your development of the following? (continued)



# Please rate your level of satisfaction specific to your academic program with each of the following.



## How would you describe your academic program?

5 Very satisfied

Total



50%

34.81%

0%

63

181