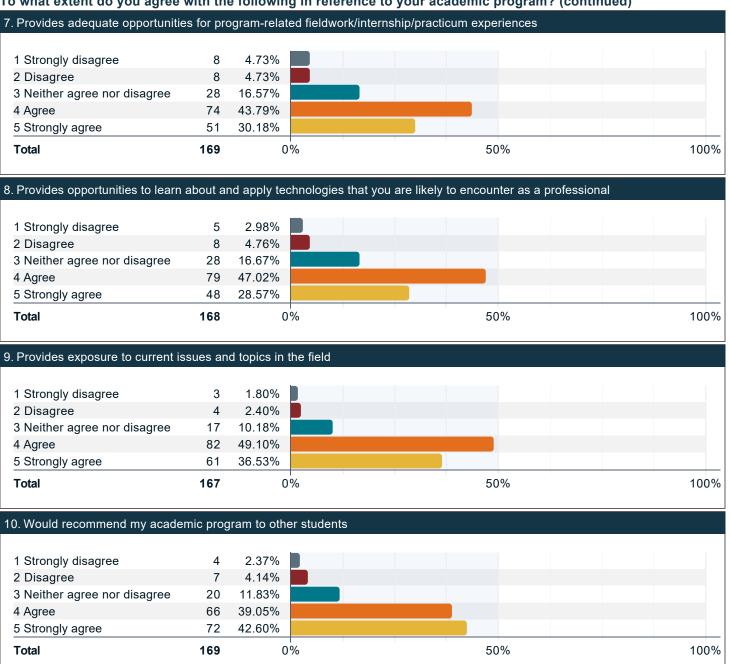

## Please rate your level of agreement with the following.

To what extent do you agree with the following in reference to your academic program?

#### To what extent do you agree with the following in reference to your academic program? (continued)