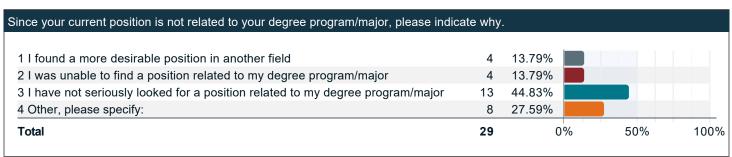

## Since your current position is not related to your degree program/major, please indicate why.