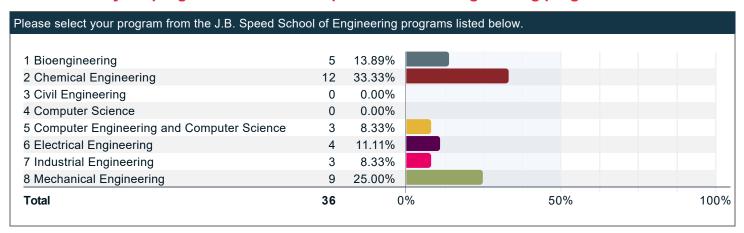

### Please select your program from the J.B. Speed School of Engineering programs listed below.