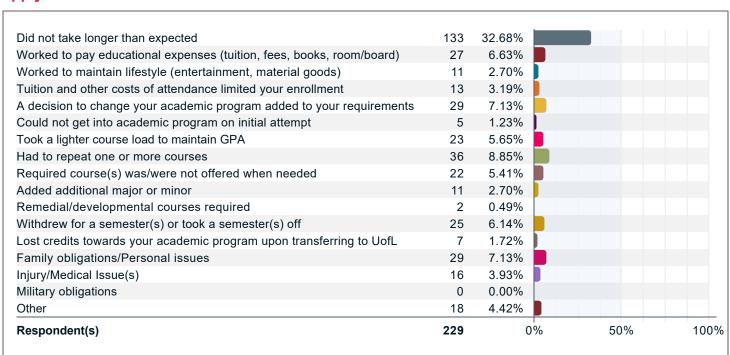

## If it is taking you longer to graduate than you anticipated, please check all of the reasons that apply.