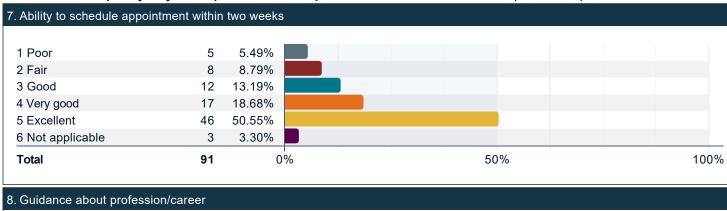

#### Please rate the quality of your experience with a professional academic advisor. (continued)