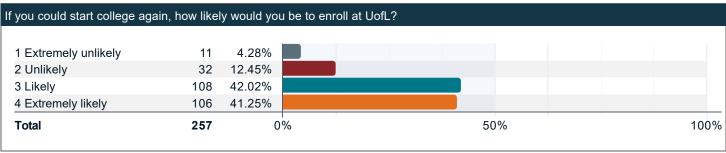

### If you could start college again, how likely would you be to enroll at UofL?