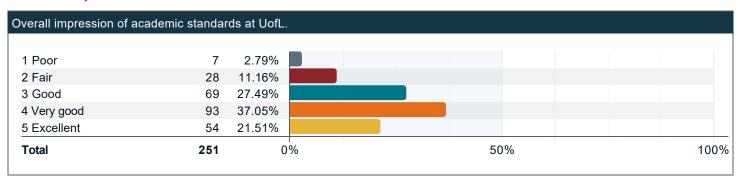

ollowing skills, knowledge, and personal development? (continued)



## Compared to your first year at UofL, how much progress have you made towards the following skills, knowledge, and personal development? (continued)



### Indicate the rank of UofL when you were initially choosing a college to attend.



### To what extent has UofL met your college education expectations?



### If you could start college again, how likely would you be to enroll at UofL?





### Over the past twelve months, about how often have you done the following?



### Over the past twelve months, how much has your coursework emphasized the following?



## Over the past twelve months, to what extent have your courses challenged you to do your best work?



### Overall impression of academic standards at UofL.



### During the past twelve months, about how often have you done the following?



### During the past twelve months, about how often have your professors done the following?





### During the past twelve months, about how often have your professors done the following? (continued)



Please indicate to what extent you agree with the following statements with respect to your professors over the past twelve months.





### Please indicate to what extent you agree with the following statements with respect to your professors over the past twelve months. (continued)



## Please indicate to what extent you agree with the following statements with respect to your professors over the past twelve months. (continued)





### Overall impression of the faculty.



### Overall impression of Tea