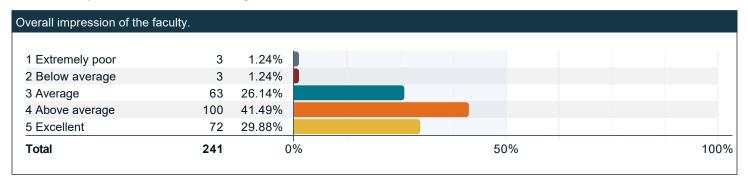

f academic standards at UofL.



### During the past twelve months, about how often have you done the following?



### During the past twelve months, about how often have your professors done the following?





### During the past twelve months, about how often have your professors done the following? (continued)



Please indicate to what extent you agree with the following statements with respect to your professors over the past twelve months.





### Please indicate to what extent you agree with the following statements with respect to your professors over the past twelve months. (continued)



## Please indicate to what extent you agree with the following statements with respect to your professors over the past twelve months. (continued)





### Overall impression of the faculty.



### Overall impression of Teaching Assistants (TA's).



### Over the last twelve months, have you met with either of the following advisors?











#### Please rate the quality of your experience with a professional academic advisor. (continued)





## To what extent do you agree with the following statements about your professional academic advisor?









### To what extent do you agree with the following statements about your professional academic advisor? (continued)



### Please rate the quality of your experience with a faculty advisor.













### Please rate the quality of your experience with a faculty advisor. (continued)





### To what extent do you agree with the following statements about your faculty advisor?







## To what extent do you agree with the fo