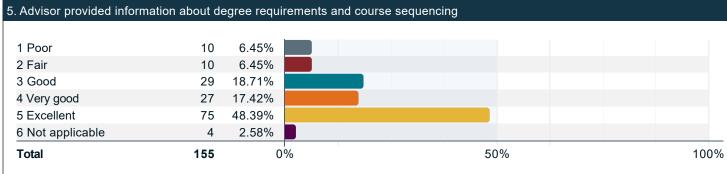

#### Please rate the quality of your experience with a professional academic advisor. (continued)