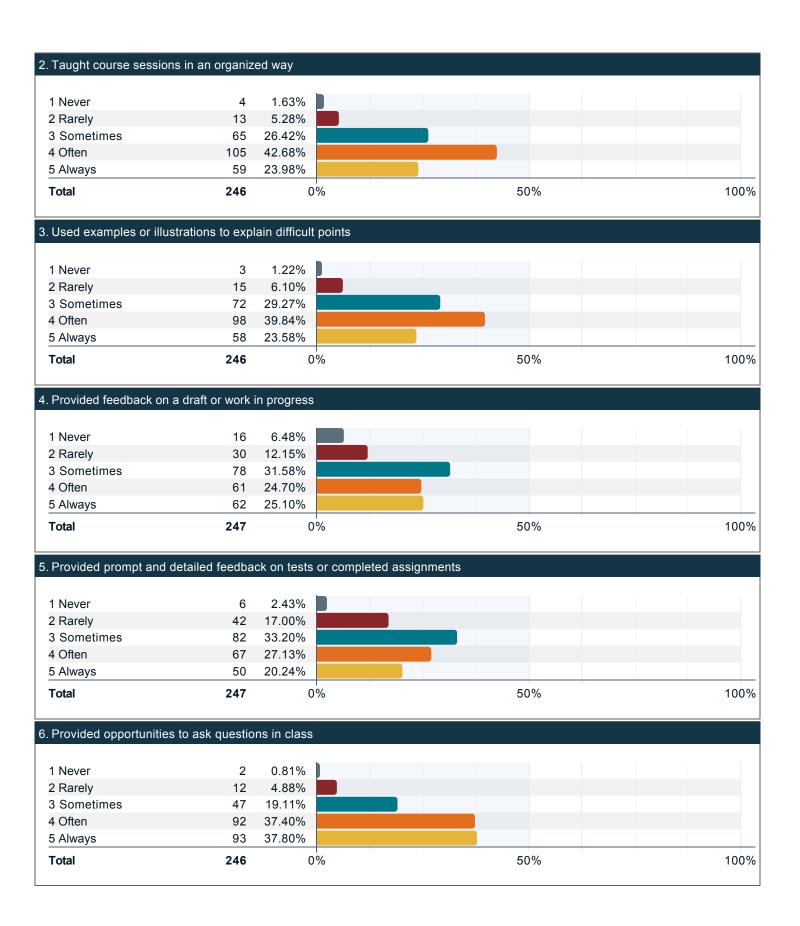

### During the past twelve months, about how often have your professors done the following?

### During the past twelve months, about how often have your professors done the following? (continued)

Please indicate to what extent you agree with the following statements with respect to your professors over the past twelve months.