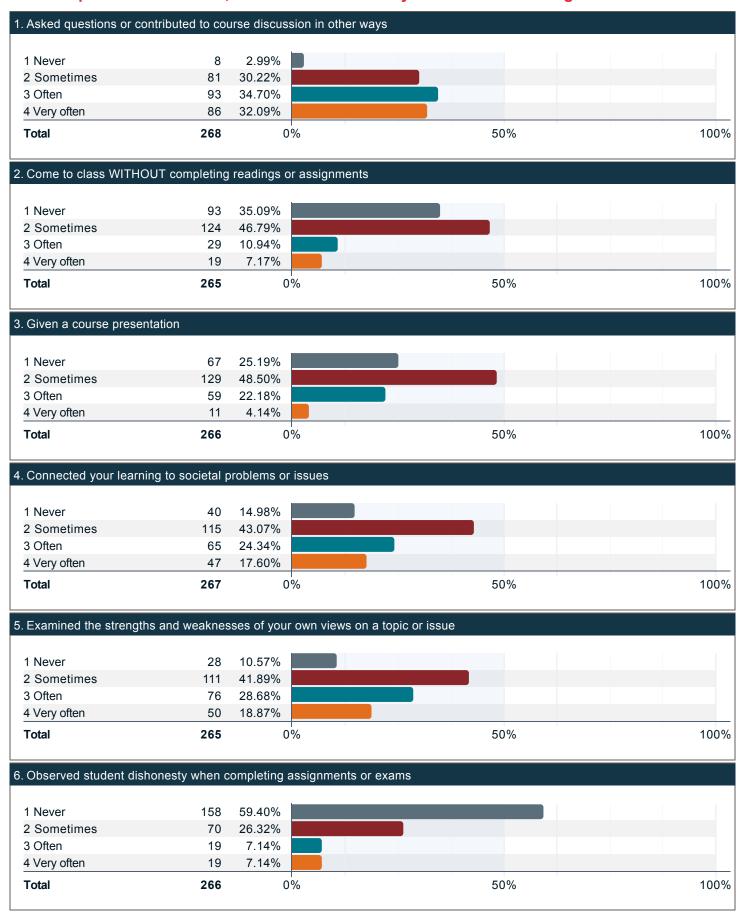

ties. (continued)



### Compared to your first year at UofL, how much progress have you made towards the following skills, knowledge, and personal development?





### Compared to your first year at UofL, how much progress have you made towards the following skills, knowledge, and personal development? (continued)



### Compared to your first year at UofL, how much progress have you made towards the following skills, knowledge, and personal development? (continued)



### Indicate the rank of UofL when you were initially choosing a college to attend.



### To what extent has UofL met your college education expectations?



### If you could start college again, how likely would you be to enroll at UofL?





### Over the past twelve months, about how often have you done the following?



### Over the past twelve months, how much has your coursework emphasized the following?



## Over the past twelve months, to what extent have your courses challenged you to do your best work?



### Overall impression of academic standards at UofL.



### During the past twelve months, about how often have you done the following?



### During the past twelve months, about how often have your professors done the following?





### During the past twelve months, about how often have your professors done the following? (continued)



Please indicate to what extent you agree with the following statements with respect to your professors over the past twelve months.





### Please indicate to what extent you agree with the following statements with respect to your professors over the past