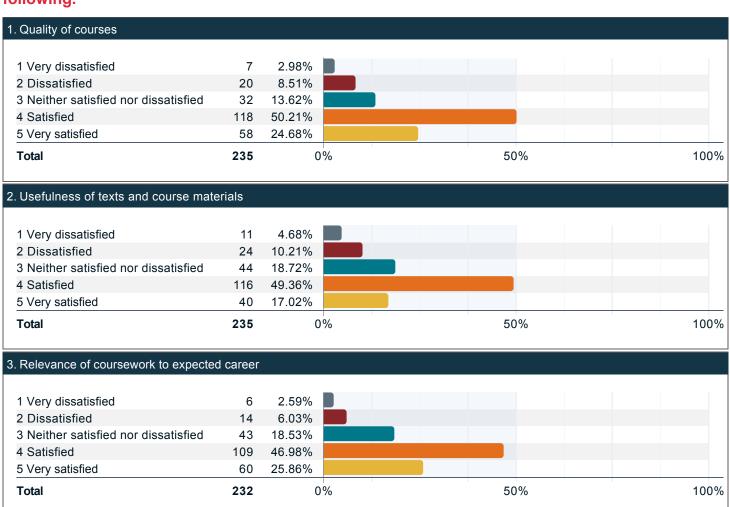

the quality of your experience with a faculty advisor.













### Please rate the quality of your experience with a faculty advisor. (continued)





### To what extent do you agree with the following statements about your faculty advisor?







#### To what extent do you agree with the following statements about your faculty advisor? (continued)







### To what extent do you agree with the following in reference to your academic program? (continued)



### To what extent do you agree that your academic program helps in your development of the following?





#### To what extent do you agree that your academic program helps in your development of the following? (continued)



## Please rate your level of satisfaction specific to your academic program with each of the following.



### How would you describe your academic program?



### Overall experience with your academic program.



### Indicate your overall level of satisfaction with your experiences at UofL.