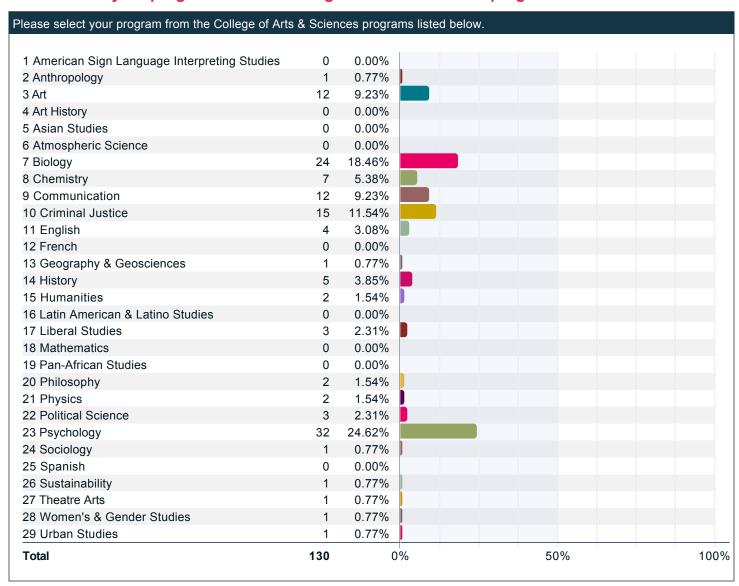

### Please select your program from the College of Arts & Sciences programs listed below.