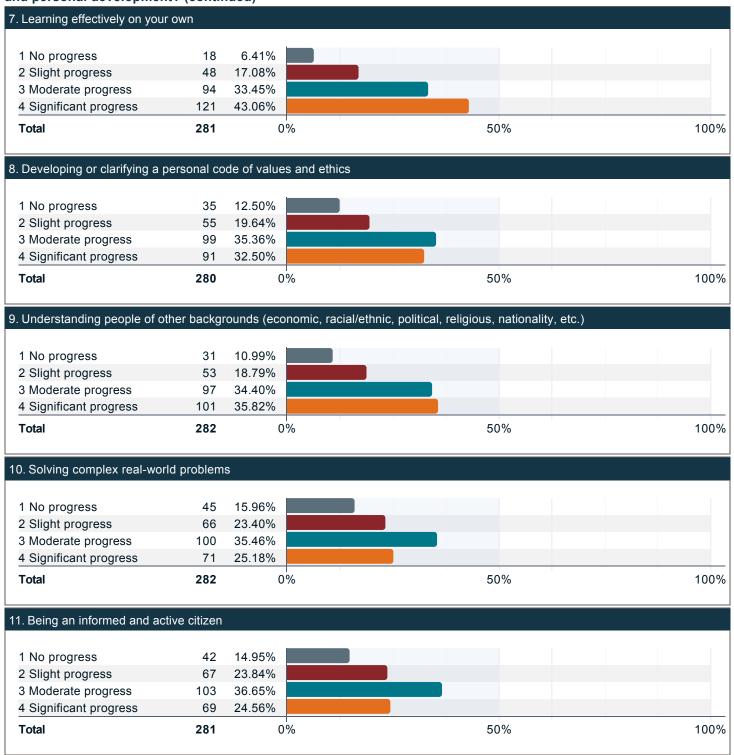

### Compared to your first year at UofL, how much progress have you made towards the following skills, knowledge, and personal development? (continued)