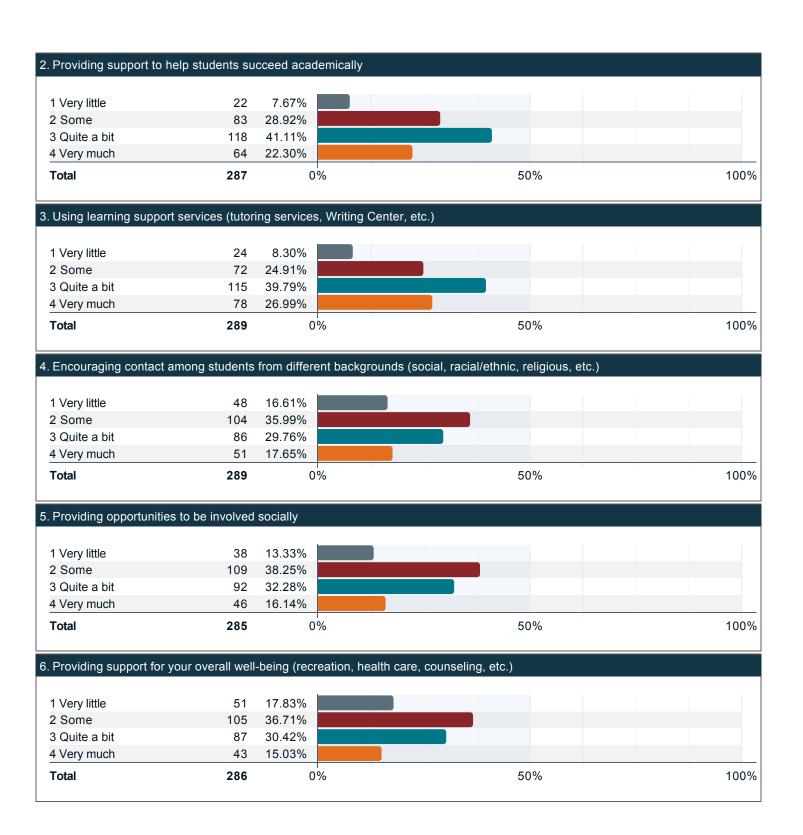

### How much does UofL emphasize the following?

#### How much does UofL emphasize the following? (continued)