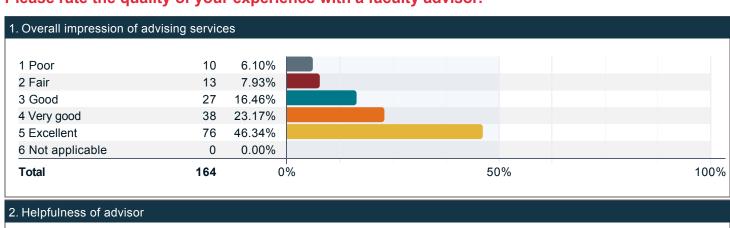

(continued)



### Please indicate to what extent you agree with the following statements with respect to your professors over the past twelve months. (continued)





### Overall impression of the faculty.



### Overall impression of Teaching Assistants (TA's).



### Over the last twelve months, have you met with either of the following advisors?







50%

**Total** 

99

0%

100%







#### Please rate the quality of your experience with a professional academic advisor. (continued)





## To what extent do you agree with the following statements about your professional academic advisor?







### To what extent do you agree with the following statements about your professional academic advisor? (continued)



### Please rate the quality of your experience with a faculty advisor.













### Please rate the quality of your experience with a faculty advisor. (continued)





### To what extent do you agree with the following statements about your faculty advisor?







#### To what extent do you agree with the following statements about your faculty advisor? (continued)







### To what extent do you agree with the following in reference to your academic program? (continued)



### To what extent do you agree that your academic program helps in your development of the following?





#### To what extent do you agree that your academic program helps in your development of the following? (continued)



## Please rate your level of satisfaction specific to your academic program with each of the following.



### How would you describe your academic program?



#