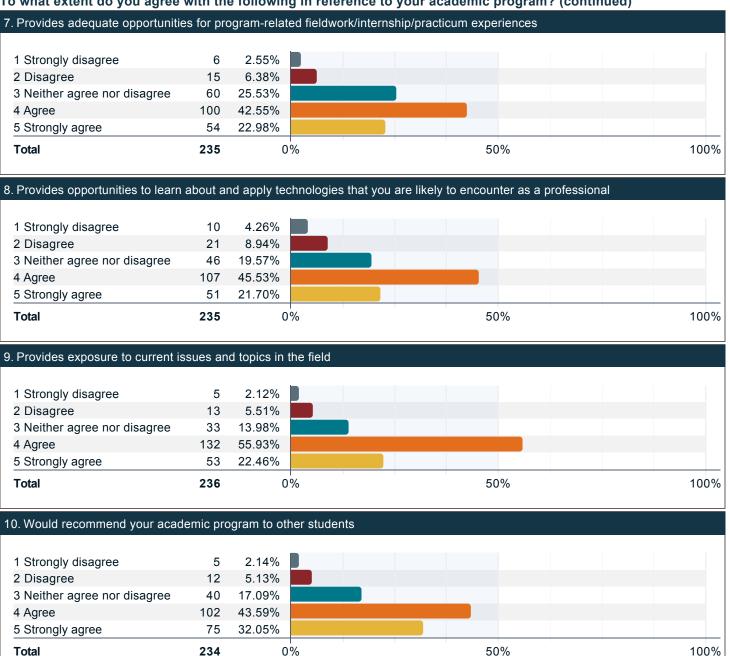

### To what extent do you agree with the following in reference to your academic program? (continued)