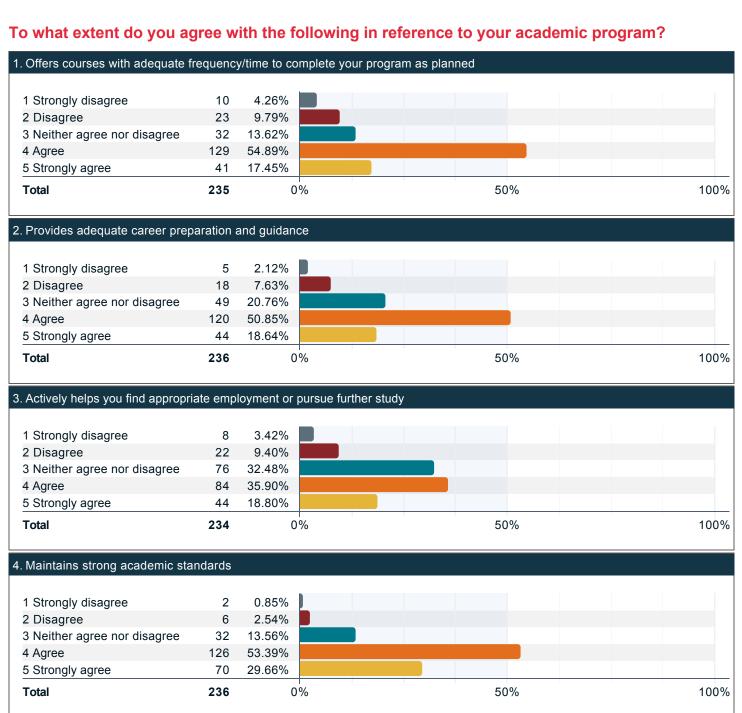

### To what extent do you agree with the following in reference to your academic program? (continued)