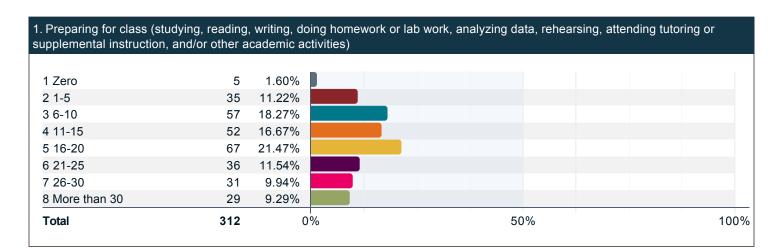

### Are you an online program student? [Enrolled in an online-only degree program that is completed 100% online.]

Please indicate the number of hours in an average 7-day week that you spend on the following activities.