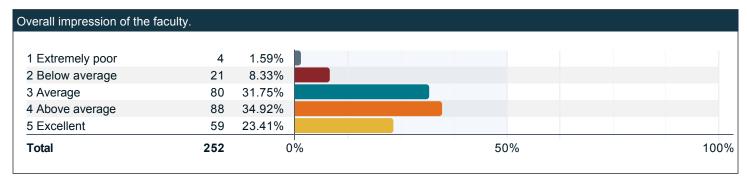

academic standards at UofL.



### During the past twelve months, about how often have you done the following?



### During the past twelve months, about how often have your professors done the following?





### During the past twelve months, about how often have your professors done the following? (continued)



Please indicate to what extent you agree with the following statements with respect to your professors over the past twelve months.





### Please indicate to what extent you agree with the following statements with respect to your professors over the past twelve months. (continued)



### Please indicate to what extent you agree with the following statements with respect to your professors over the past twelve months. (continued)





### Overall impression of the faculty.



### Overall impression of Teaching Assistants (TA's).



### Over the last twelve months, have you met with either of the following advisors?







50%

**Total** 

99

0%

100%







#### Please rate the quality of your experience with a professional academic advisor. (continued)





## To what extent do you agree with the following statements about your professional academic advisor?







### To what extent do you agree with the following statements about your professional academic advisor? (continued)



### Please rate the quality of your experience with a faculty advisor.













### Please rate the quality of your experience with a faculty advisor. (continued)





### To what extent do you agree with the following statements about your faculty advisor?







#### To wha