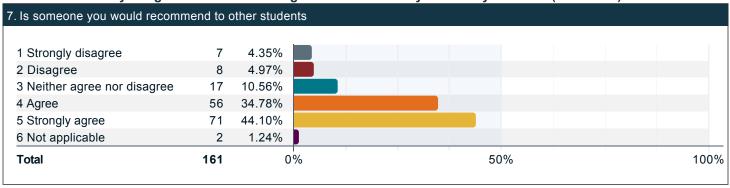

### To what extent do you agree with the following in reference to your academic program? (continued)