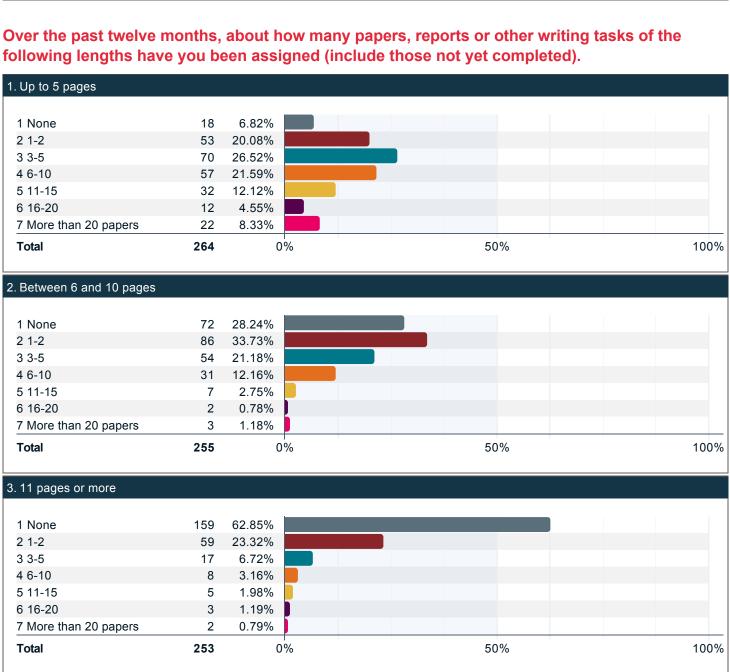

owing activities.











#### Please rate the quality of the following activities. (continued)



### Compared to your first year at UofL, how much progress have you made towards the following skills, knowledge, and personal development?





### Compared to your first year at UofL, how much progress have you made towards the following skills, knowledge, and personal development? (continued)



### Compared to your first year at UofL, how much progress have you made towards the following skills, knowledge, and personal development? (continued)



### Indicate the rank of UofL when you were initially choosing a college to attend.



### To what extent has UofL met your college education expectations?



### If you could start college again, how likely would you be to enroll at UofL?





### Over the past twelve months, about how often have you done the following?



### Over the past twelve months, how much has your coursework emphasized the following?



## Over the past twelve months, to what extent have your courses challenged you to do your best work?



### Overall impression of academic standards at UofL.



### During the past twelve months, about how often have you done the following?



### During the past twelve months, about how often have your professors done the following?





### During the past twelve months, about how often have your professors done the following? (continued)



Please indicate to what extent you agree with the following statements with respect to your professors over the past twelve months.





### Please indicate to what extent you a