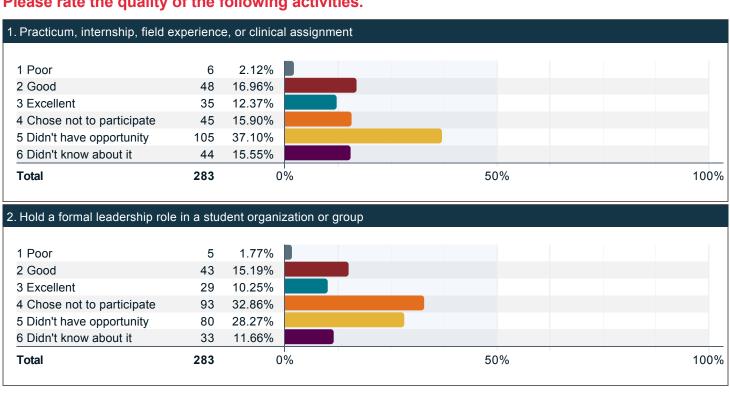

icate the number of hours in an average 7-day week that you spend on the following activities. (continued)



### Indicate the level of difficulty with financing your education at UofL.



### Indicate the main resource used to finance your educational expenses.



## If it is taking you longer to graduate than you anticipated, please check all of the reasons that apply.



### What is your current gender identity?



### Which best describes your ethnic background?



### What is your sexual orientation?



## Are you a first generation college student (neither parent(s) or guardian(s) earned a four-year degree)?



### How much does UofL emphasize the following?





#### How much does UofL emphasize the following? (continued)



### Please rate the quality of the following activities.











#### Please rate the quality of the following activities. (continued)



### Compared to your first year at UofL, how much progress have you made towards the following skills, knowledge, and personal development?





### Compared to your first year at UofL, how much progress have you made towards the following skills, knowledge, and personal development? (continued)



### Compared to your first year at UofL, how much progress have you made towards the following skills, knowledge, and personal development? (continued)



### Indicate the rank of UofL when you were initially choosing a college to attend.



### To what extent has UofL met your college education expectations?



### If you could start college again, how likely would you be to enroll at UofL?





### Over the past