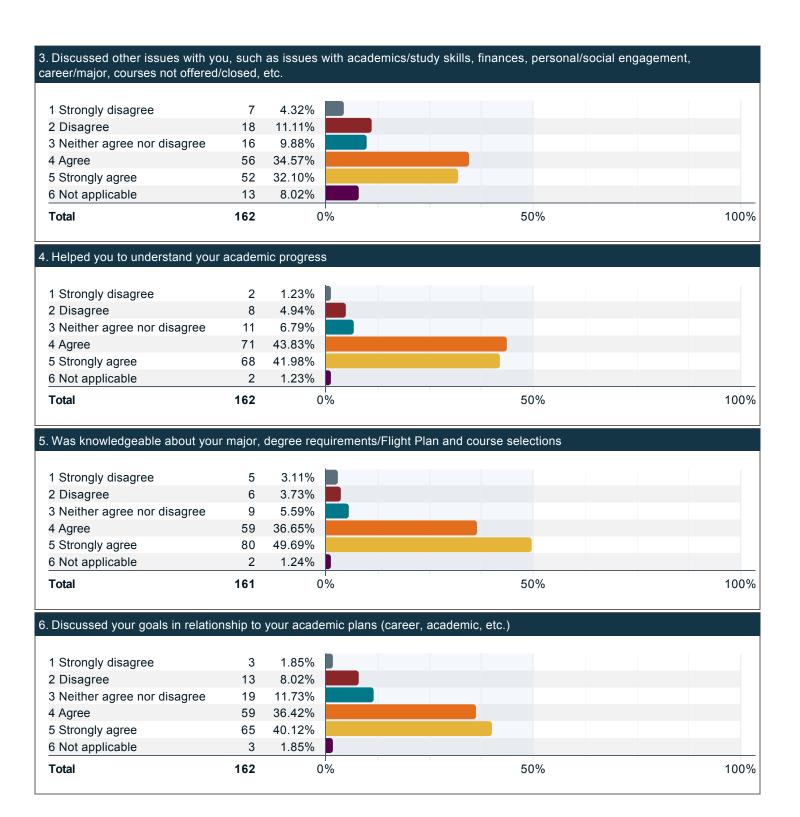

### To what extent do you agree with the following in reference to your academic program? (continued)