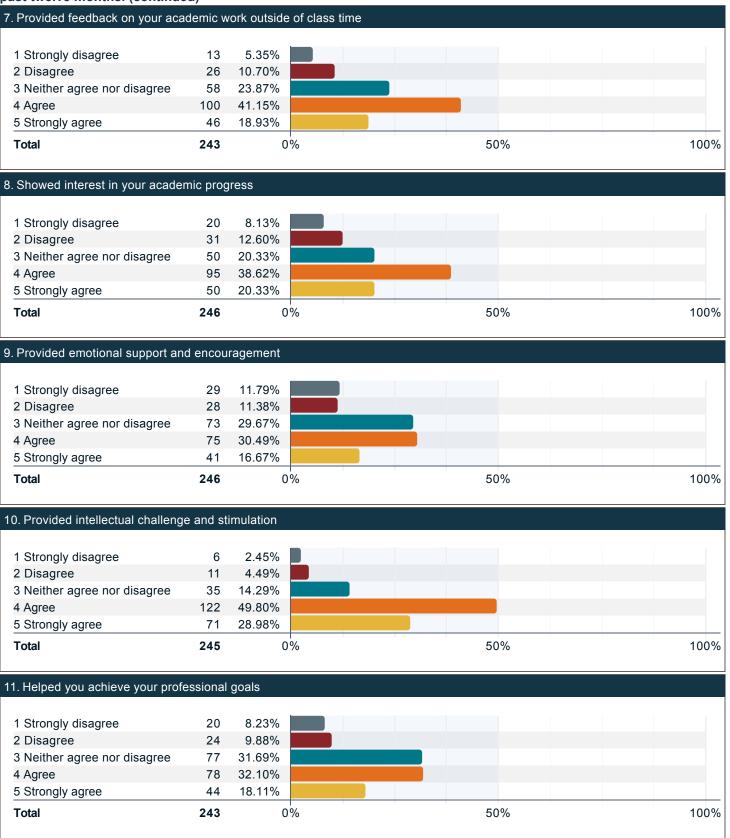

### During the past twelve months, about how often have your professors done the following? (continued)

Please indicate to what extent you agree with the following statements with respect to your professors over the past twelve months.

### Please indicate to what extent you agree with the following statements with respect to your professors over the past twelve months. (continued)