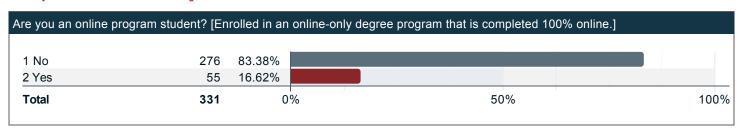

### Are you an online program student? [Enrolled in an online-only degree program that is completed 100% online.]

Please indicate the number of hours in an average 7-day week that you spend on the following activities.