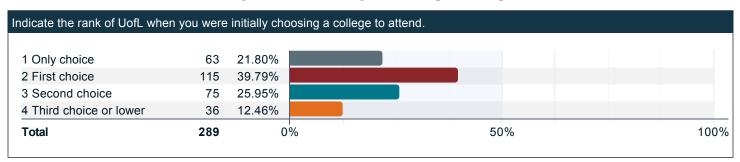

### Indicate the rank of UofL when you were initially choosing a college to attend.