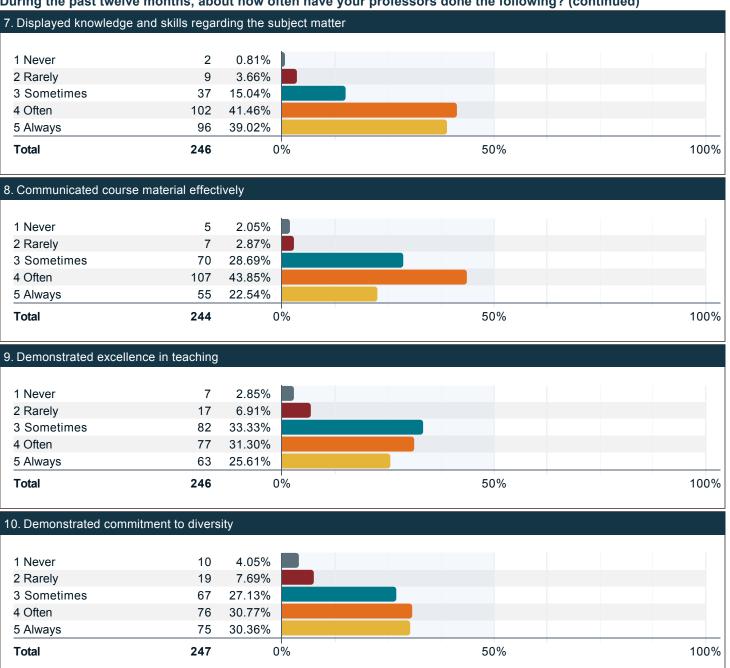

### During the past twelve months, about how often have your professors done the following? (continued)

Please indicate to what extent you agree with the following statements with respect to your professors over the past twelve months.