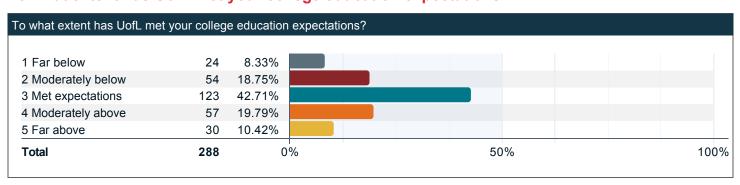

s UofL emphasize the following? (continued)



### Please rate the quality of the following activities.











#### Please rate the quality of the following activities. (continued)



### Compared to your first year at UofL, how much progress have you made towards the following skills, knowledge, and personal development?





### Compared to your first year at UofL, how much progress have you made towards the following skills, knowledge, and personal development? (continued)



### Compared to your first year at UofL, how much progress have you made towards the following skills, knowledge, and personal development? (continued)



### Indicate the rank of UofL when you were initially choosing a college to attend.



### To what extent has UofL met your college education expectations?



### If you could start college again, how likely would you be to enroll at UofL?





### Over the past twelve months, about how often have you done the following?



### Over the past twelve months, how much has your coursework emphasized the following?



## Over the past twelve months, to what extent have your courses challenged you to do your best work?



### Overall impression of academic standards at UofL.



### During the past twelve months, about how often have you done the following?



### During the past twelve months, about how often have your professors done the following?





### During the past twelve months, about how often have your professors done the following? (continued)



Please indicate to what extent you agree with the following statements with respect to your