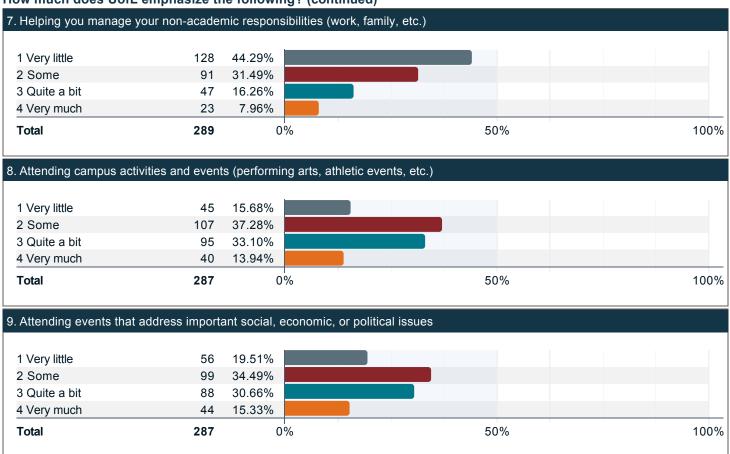

end on the following activities.













### Please indicate the number of hours in an average 7-day week that you spend on the following activities. (continued)



### Indicate the level of difficulty with financing your education at UofL.



### Indicate the main resource used to finance your educational expenses.



## If it is taking you longer to graduate than you anticipated, please check all of the reasons that apply.



### What is your current gender identity?



### Which best describes your ethnic background?



### What is your sexual orientation?



## Are you a first generation college student (neither parent(s) or guardian(s) earned a four-year degree)?



### How much does UofL emphasize the following?





#### How much does UofL emphasize the following? (continued)



### Please rate the quality of the following activities.











#### Please rate the quality of the following activities. (continued)



### Compared to your first year at UofL, how much progress have you made towards the following skills, knowledge, and personal development?





### Compared to your first year at UofL, how much progress have you made towards the following skills, knowledge, and personal development? (continued)



### Compared to your first year at UofL, how much progress have you made towards the following skills, knowledge, and personal development? (continued)



### Indicate the rank of UofL when you were initially choosing a college to attend.



### To what extent has UofL met your college education expectations?



### If you could start college again, how l