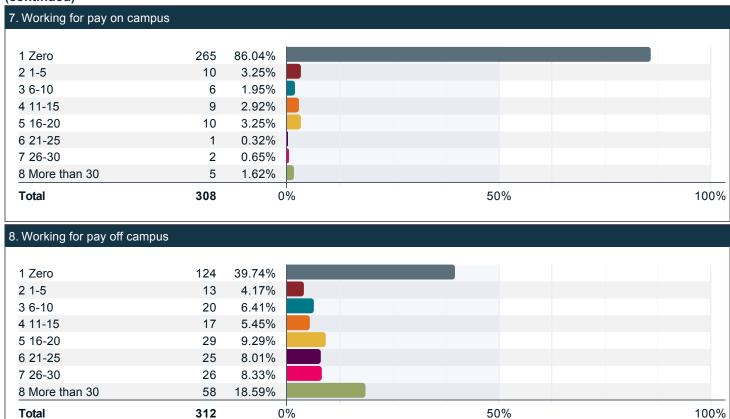

### Please indicate the number of hours in an average 7-day week that you spend on the following activities. (continued)