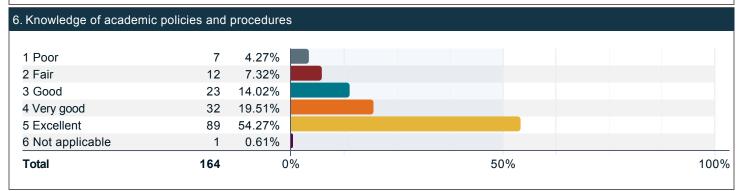

#### Please rate the quality of your experience with a professional academic advisor. (continued)