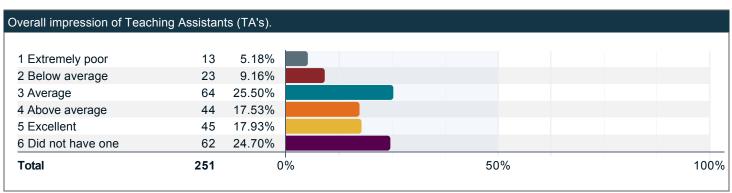

e months, about how often have you done the following?



### During the past twelve months, about how often have your professors done the following?





### During the past twelve months, about how often have your professors done the following? (continued)



Please indicate to what extent you agree with the following statements with respect to your professors over the past twelve months.





### Please indicate to what extent you agree with the following statements with respect to your professors over the past twelve months. (continued)



### Please indicate to what extent you agree with the following statements with respect to your professors over the past twelve months. (continued)





### Overall impression of the faculty.



### Overall impression of Teaching Assistants (TA's).



### Over the last twelve months, have you met with either of the following advisors?







50%

**Total** 

99

0%

100%







#### Please rate the quality of your experience with a professional academic advisor. (continued)





## To what extent do you agree with the following statements about your professional academic advisor?







### To what extent do you agree with the following statements about your professional academic advisor? (continued)



### Please rate the quality of your experience with a faculty advisor.













### Please rate the quality of your experience with a faculty advisor. (continued)





### To what extent do you agree with the following statements about your faculty advisor?







#### To what extent do you agree with the following statements about