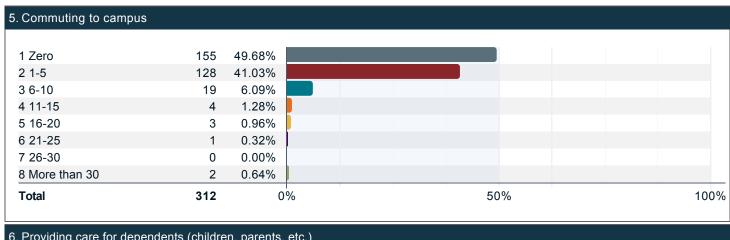

### Are you an online program student? [Enrolled in an online-only degree program that is completed 100% online.]

Please indicate the number of hours in an average 7-day week that you spend on the following activities.