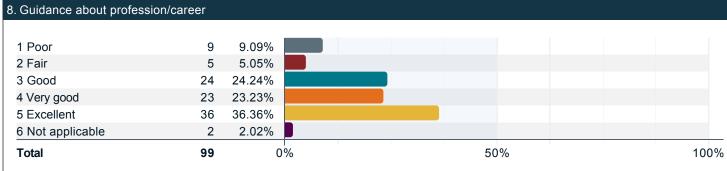

### Over the last twelve months, have you met with either of the following advisors?

50%

**Total** 

99

0%

100%