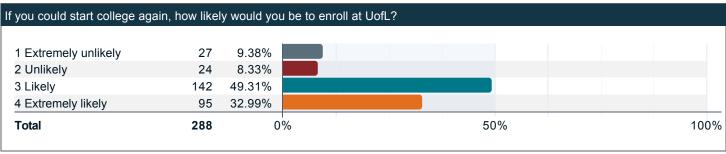

### If you could start college again, how likely would you be to enroll at UofL?