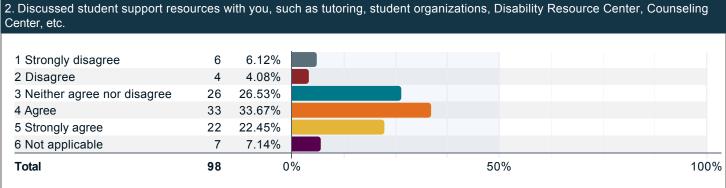

## To what extent do you agree with the following statements about your professional academic advisor?