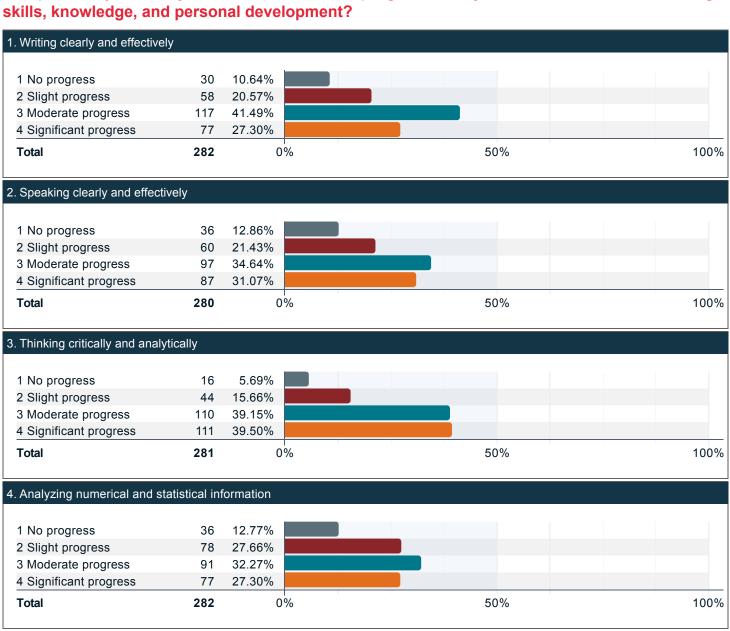

### Compared to your first year at UofL, how much progress have you made towards the following skills, knowledge, and personal development?