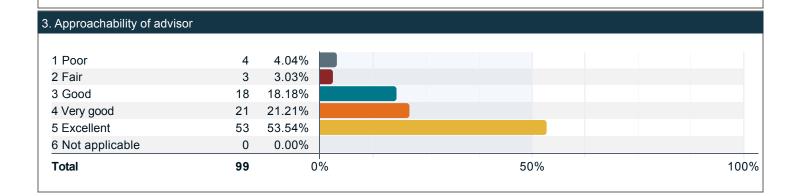

#### Please rate the quality of your experience with a professional academic advisor. (continued)