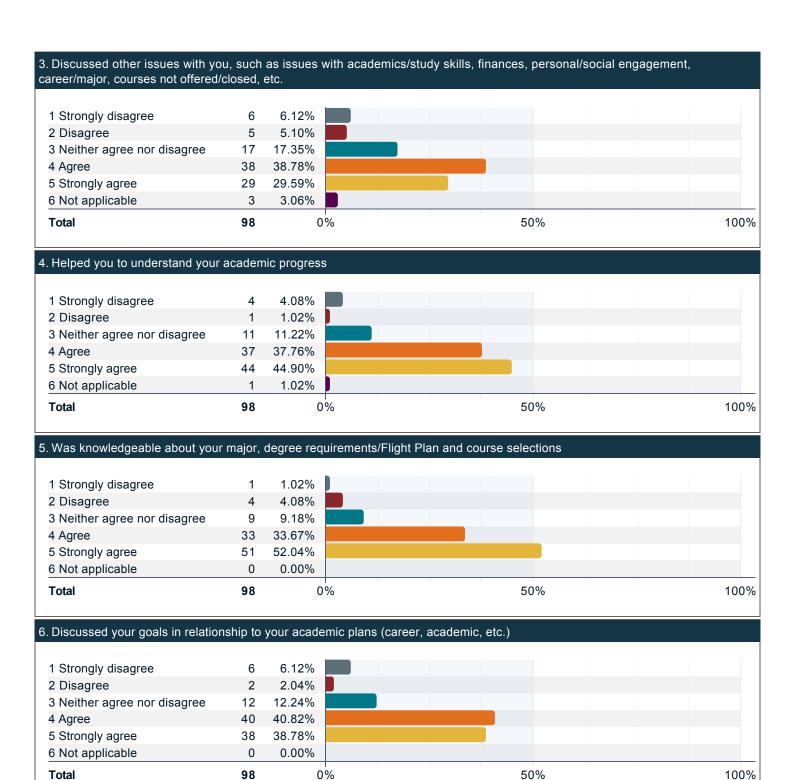

### To what extent do you agree with the following statements about your professional academic advisor? (continued)