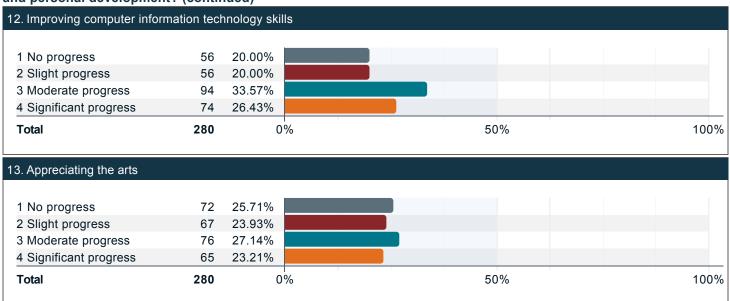

### Compared to your first year at UofL, how much progress have you made towards the following skills, knowledge, and personal development? (continued)