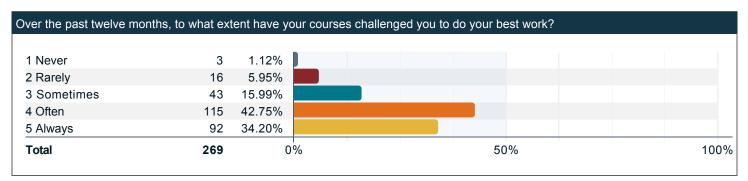

## Over the past twelve months, to what extent have your courses challenged you to do your best work?