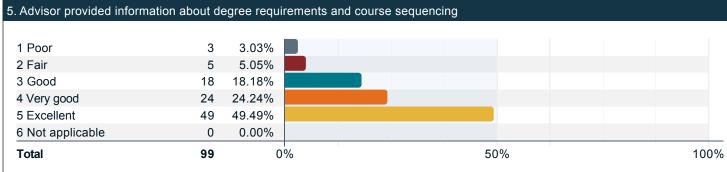

#### Please rate the quality of your experience with a professional academic advisor. (continued)