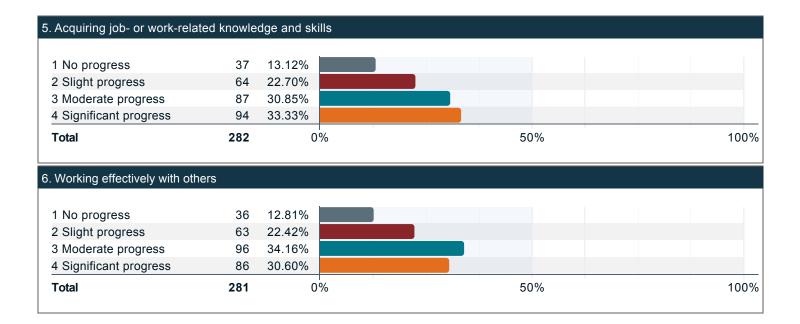

### Compared to your first year at UofL, how much progress have you made towards the following skills, knowledge, and personal development?

### Compared to your first year at UofL, how much progress have you made towards the following skills, knowledge, and personal development? (continued)