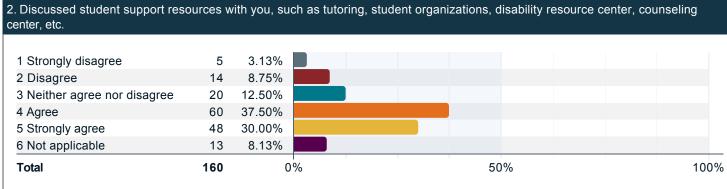

## To what extent do you agree with the following statements about your professional academic advisor?