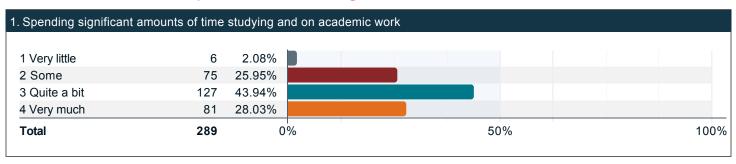

### Are you an online program student? [Enrolled in an online-only degree program that is completed 100% online.]

Please indicate the number of hours in an average 7-day week that you spend on the following activities.