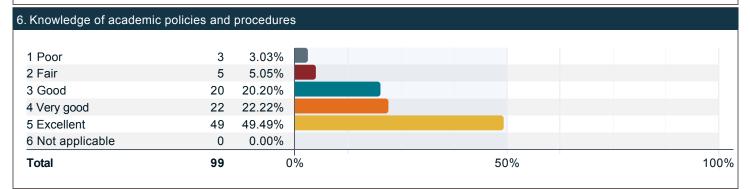

#### Please rate the quality of your experience with a professional academic advisor. (continued)