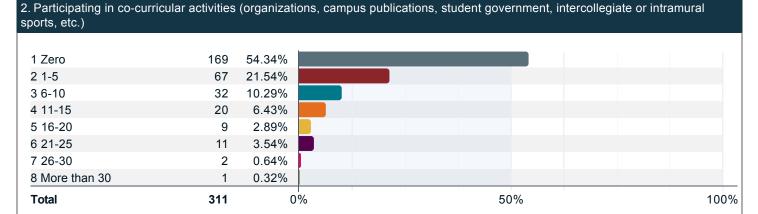

### Please indicate the number of hours in an average 7-day week that you spend on the following activities. (continued)