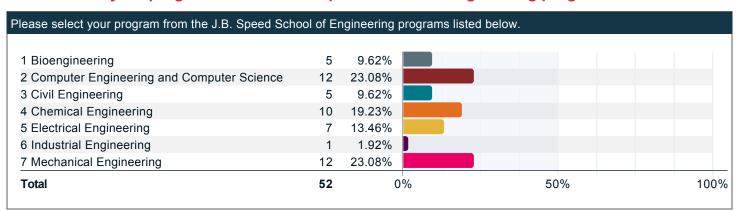

### Please select your program from the J.B. Speed School of Engineering programs listed below.