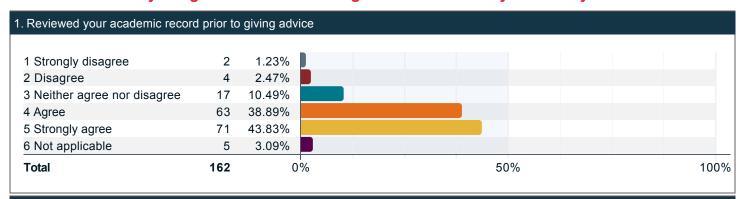

## To what extent do you agree with the following statements about your professional academic advisor?