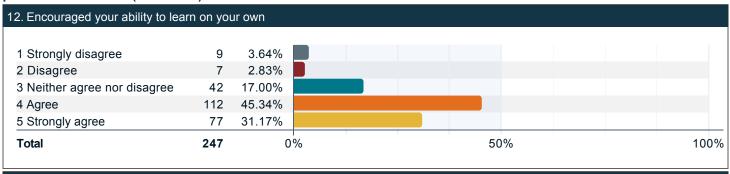

### Please indicate to what extent you agree with the following statements with respect to your professors over the past twelve months. (continued)