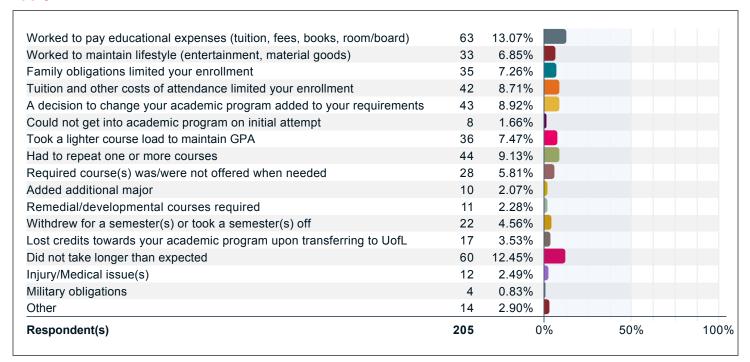

## If it is taking you longer to graduate than you anticipated, please check all of the reasons that apply.