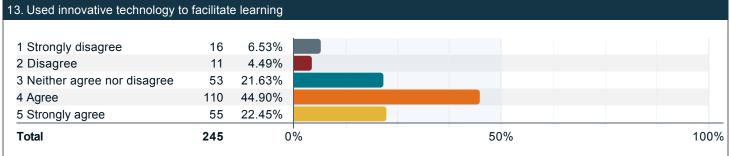

### Please indicate to what extent you agree with the following statements with respect to your professors over the past twelve months. (continued)