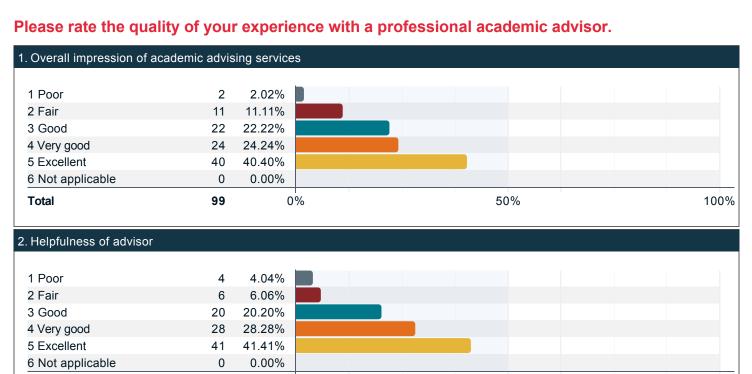

#### Please rate the quality of your experience with a professional academic advisor. (continued)