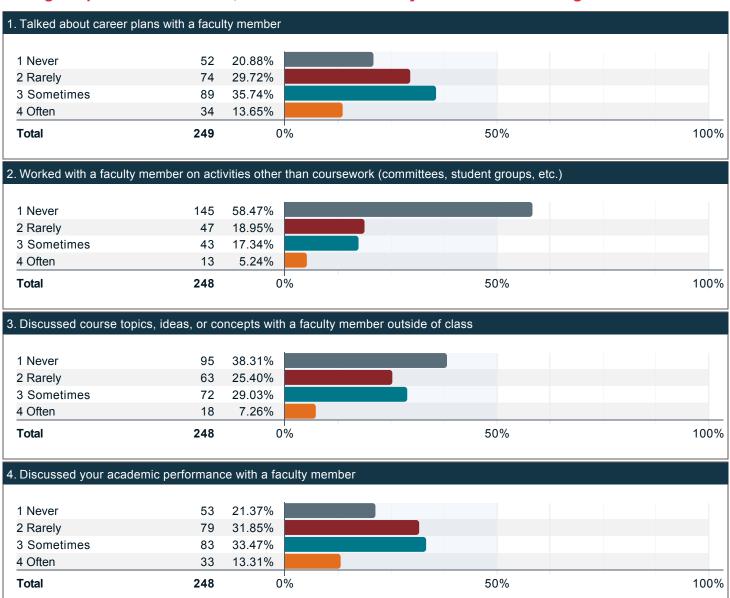

your first year at UofL, how much progress have you made towards the following skills, knowledge, and personal development? (continued)



### Indicate the rank of UofL when you were initially choosing a college to attend.



### To what extent has UofL met your college education expectations?



### If you could start college again, how likely would you be to enroll at UofL?





### Over the past twelve months, about how often have you done the following?



### Over the past twelve months, how much has your coursework emphasized the following?



## Over the past twelve months, to what extent have your courses challenged you to do your best work?



### Overall impression of academic standards at UofL.



### During the past twelve months, about how often have you done the following?



### During the past twelve months, about how often have your professors done the following?





### During the past twelve months, about how often have your professors done the following? (continued)



Please indicate to what extent you agree with the following statements with respect to your professors over the past twelve months.





### Please indicate to what extent you agree with the following statements with respect to your professors over the past twelve months. (continued)



### Please indicate to what extent you agree with the following statements with respect to your professors over the past twelve months. (continued)





### Overall impression of the faculty.



### Overall impression of Teaching Assistants (TA's).



### Over the last twelve months, have you met with eit