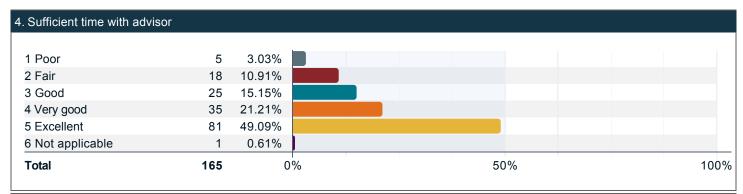

#### Please rate the quality of your experience with a professional academic advisor. (continued)