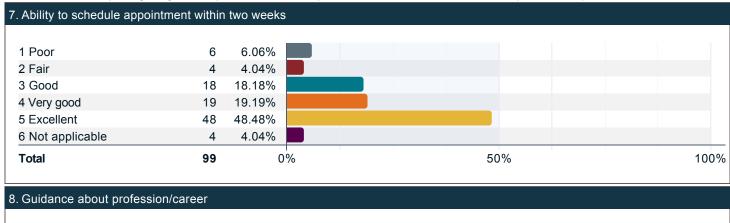

#### Please rate the quality of your experience with a professional academic advisor. (continued)