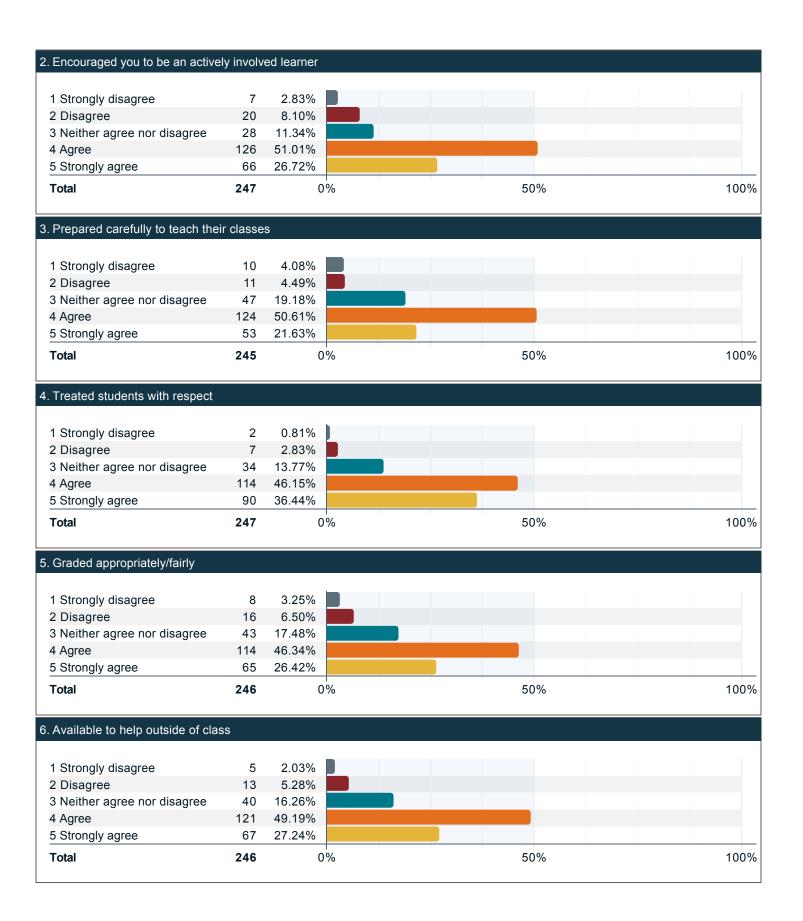

### Please indicate to what extent you agree with the following statements with respect to your professors over the past twelve months. (continued)