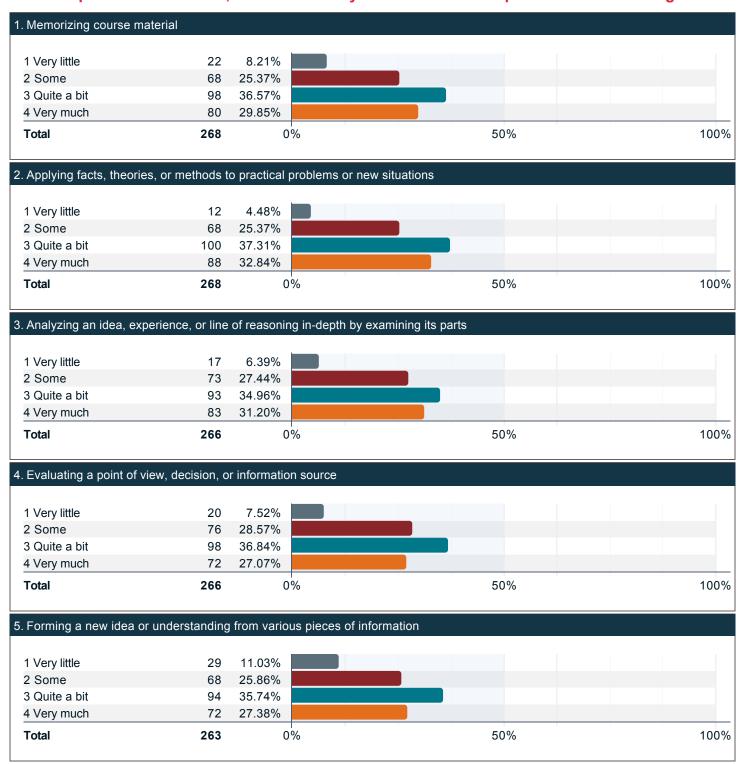

### Over the past twelve months, how much has your coursework emphasized the following?