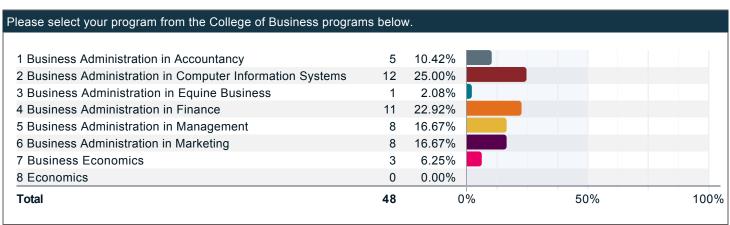

### Please select your program from the College of Business programs below.

Please select your program from the College of Education & Human Development programs listed below.