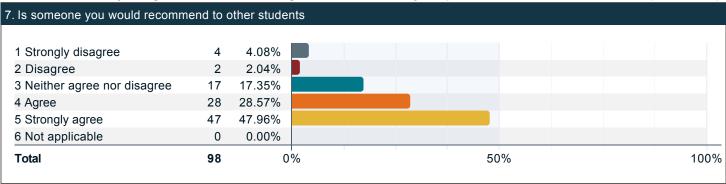

### To what extent do you agree with the following statements about your professional academic advisor? (continued)