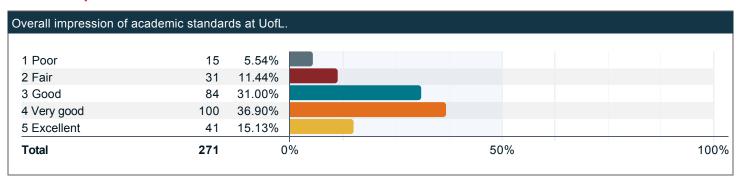

llowing skills, knowledge, and personal development? (continued)



### Compared to your first year at UofL, how much progress have you made towards the following skills, knowledge, and personal development? (continued)



### Indicate the rank of UofL when you were initially choosing a college to attend.



### To what extent has UofL met your college education expectations?



### If you could start college again, how likely would you be to enroll at UofL?





### Over the past twelve months, about how often have you done the following?



### Over the past twelve months, how much has your coursework emphasized the following?



## Over the past twelve months, to what extent have your courses challenged you to do your best work?



### Overall impression of academic standards at UofL.



### During the past twelve months, about how often have you done the following?



### During the past twelve months, about how often have your professors done the following?





### During the past twelve months, about how often have your professors done the following? (continued)



Please indicate to what extent you agree with the following statements with respect to your professors over the past twelve months.





### Please indicate to what extent you agree with the following statements with respect to your professors over the past twelve months. (continued)



### Please indicate to what extent you agree with the following statements with respect to your professors over the past twelve months. (continued)





### Overall impression of the faculty.



### Overall impression of Te