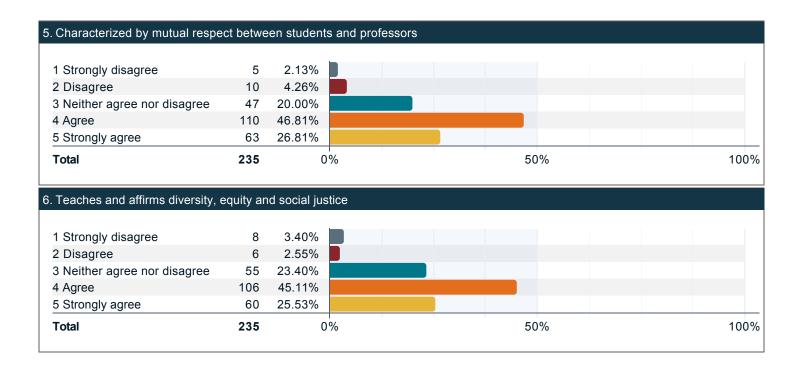

### To what extent do you agree with the following in reference to your academic program? (continued)