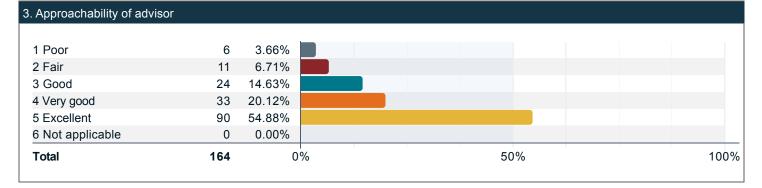

### Please rate the quality of your experience with a faculty advisor. (continued)