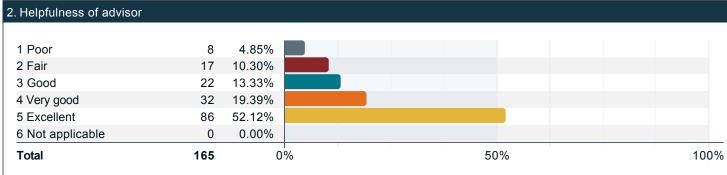

### Please rate the quality of your experience with a faculty advisor.

### Please rate the quality of your experience with a faculty advisor. (continued)