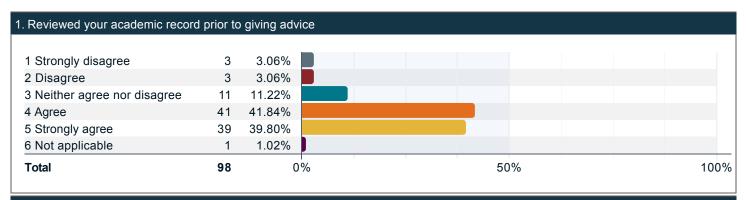

#### Please rate the quality of your experience with a professional academic advisor. (continued)