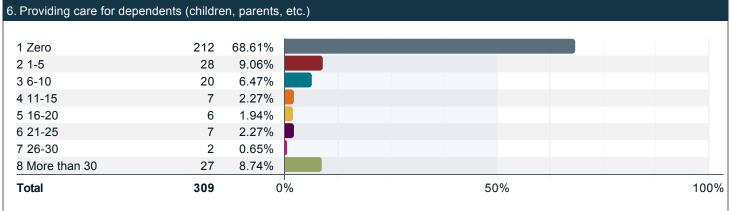

### Please indicate the number of hours in an average 7-day week that you spend on the following activities. (continued)