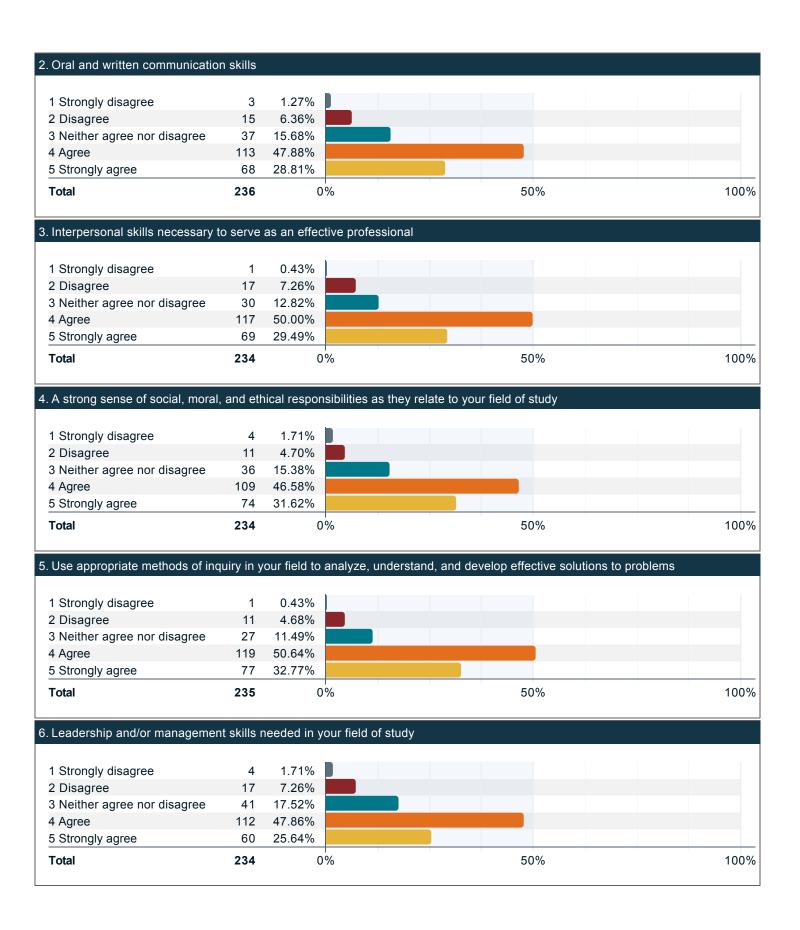

### Compared to your first year at UofL, how much progress have you made towards the following skills, knowledge, and personal development?

### Compared to your first year at UofL, how much progress have you made towards the following skills, knowledge, and personal development? (continued)