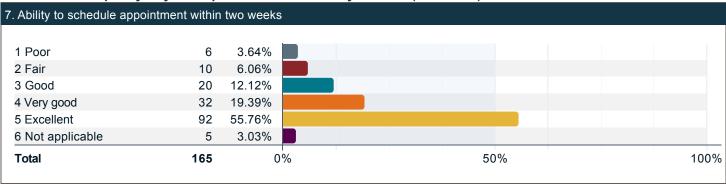

#### Please rate the quality of your experience with a professional academic advisor. (continued)