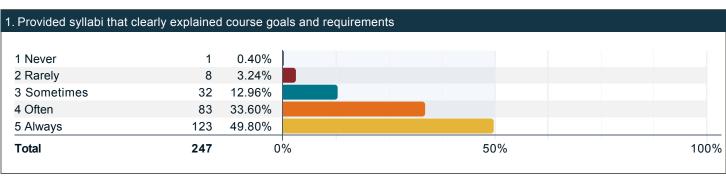

### During the past twelve months, about how often have your professors done the following?