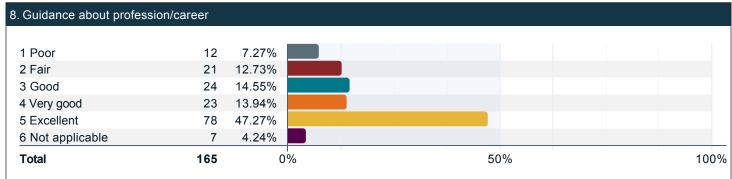

#### Please rate the quality of your experience with a professional academic advisor. (continued)