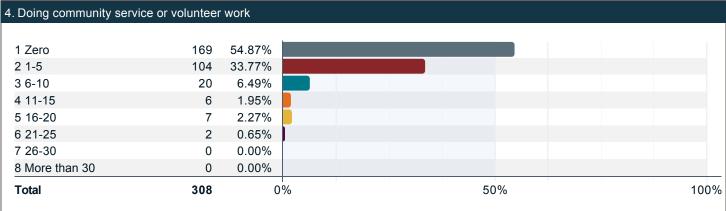

### Please indicate the number of hours in an average 7-day week that you spend on the following activities. (continued)