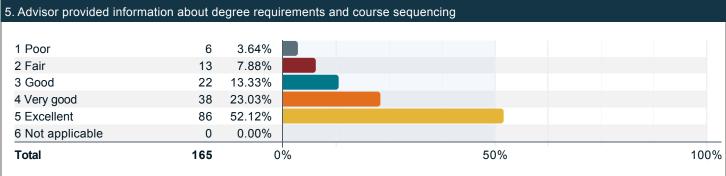

#### Please rate the quality of your experience with a professional academic advisor. (continued)