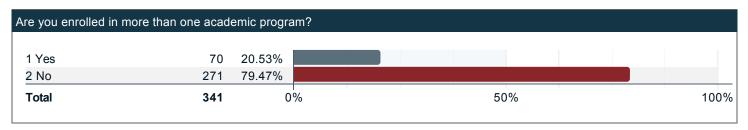

# 2021 SPS - Declared/Intended Majors - FULL REPORT - Quantitative Only

Project Title: SPS - Declared/Intended Majors - Spring 2021

Survey Audience: **5635** Responses Received: **343** Response Ratio: **6.09**%

Prepared by: IE Survey

Creation Date: Tuesday, July 27, 2021



### Are you enrolled in more than one academic program?



### In what college/school is your academic program?



### Please select your program from the College of Arts & Sciences programs listed below.



### Please select your program from the College of Business programs below.



Please select your program from the College of Education & Human Development programs listed below.



### Please select your program from the J.B. Speed School of Engineering programs listed below.



### Please select your program from the School of Music programs listed below.



### Are you an online program student? [Enrolled in an online-only degree program that is completed 100% online.]



Please indicate the number of hours in an average 7-day week that you spend on the following activities.













### Please indicate the number of hours in an avera