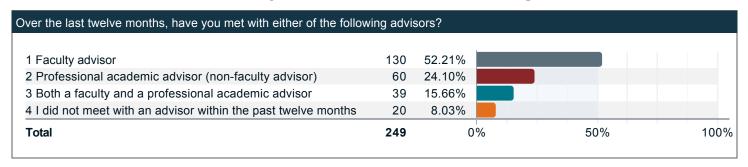

### Over the last twelve months, have you met with either of the following advisors?

50%

**Total** 

99

0%

100%