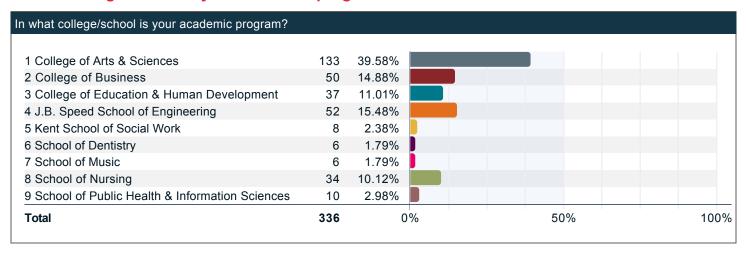

# 2021 SPS - Declared/Intended Majors - FULL REPORT - Quantitative Only

Project Title: SPS - Declared/Intended Majors - Spring 2021

Survey Audience: **5635** Responses Received: **343** Response Ratio: **6.09**%

Prepared by: IE Survey

Creation Date: Tuesday, July 27, 2021



### Are you enrolled in more than one academic program?



### In what college/school is your academic program?



### Please select your program from the College of Arts & Sciences programs listed below.



### Please select your program from the College of Business programs below.



Please select your program from the College of Education & Human Development programs listed below.



### Please select your program from the J.B. Speed School of Engineering programs listed below.



### Please select your program from the School of Music programs listed below.



### Are you an online program student? [Enrolled in an online-only degree program that is completed 100% online.]



Please indicate the number of hours in an average 7-day week that you spend on the following activities.













### Please indicate the number of hours in an average 7-day week that you spend on the following activities