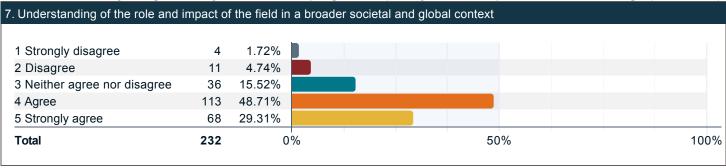

### Compared to your first year at UofL, how much progress have you made towards the following skills, knowledge, and personal development? (continued)