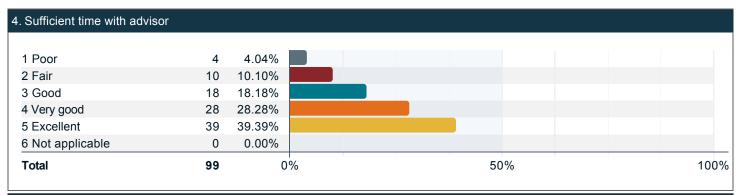

### Over the last twelve months, have you met with either of the following advisors?

50%

**Total** 

99

0%

100%