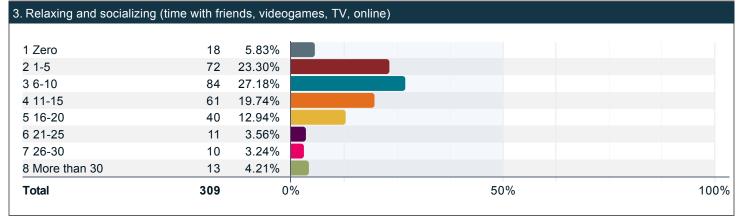

### Please indicate the number of hours in an average 7-day week that you spend on the following activities. (continued)