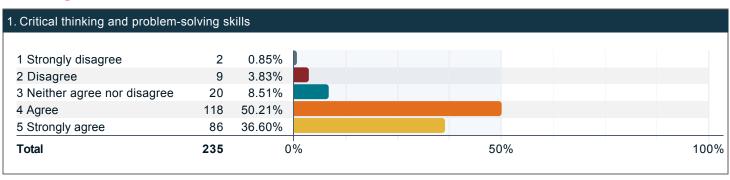

### Compared to your first year at UofL, how much progress have you made towards the following skills, knowledge, and personal development?