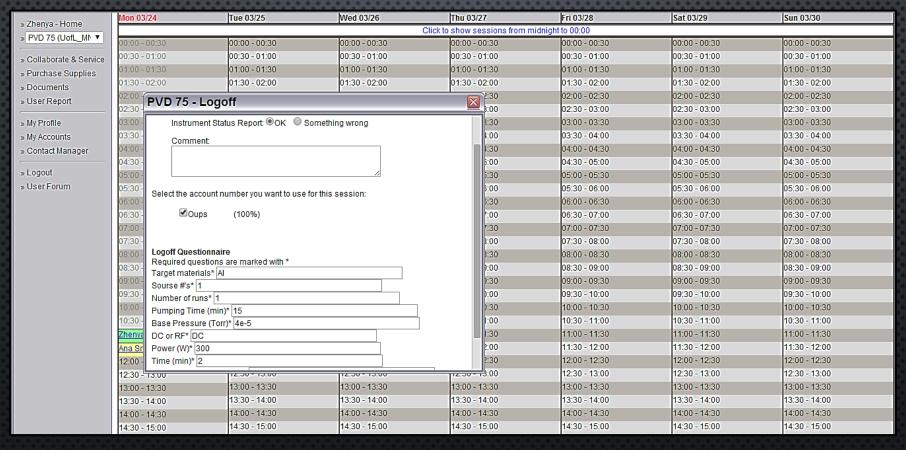

## Instrument Logoff

## Don't forget to Logoff when you are done!!!

Logoff Questionnaire - Logoff Book

#### Ana Kieswetter, 03/17 15:26

Q: Target Material

A: Si

Q: No. of Runs

Q: Pump Time (Min)

A: 30

Q: DC/ RF?

Q: Base Pressure (mTorr)

A: 10e-2

Q: Power (W)

A: 300 Q: Time (Min)

A: 2

Q: Pressure (mTorr)

Q: Targeted film thickness (nm)

Q: Comments A: ffff

Eva M, 03/17 15:19

Q: Target Material

Q: No. of Runs

A: 1 Q: Pump Time (Min)