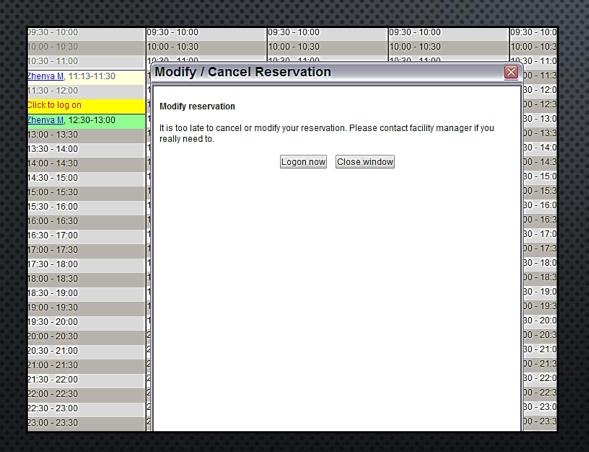

## Instrument Cancellation

### **Late Cancellation**

### **Ahead Cancellation**

| 05:30 - 06:00          | 05:30 - 06:00                    | 05:30 - 06:00                           | 05:30 - 06:00                    | 05:30 - 06:00 |
|------------------------|----------------------------------|-----------------------------------------|----------------------------------|---------------|
| 06:00 - 06:30          | 06:00 - 06:30                    | 06:00 - 06:30                           | 06:00 - 06:30                    | 06:00 - 06:30 |
| 06:30 - 07:00          | 06:30 - 07:00                    | 06:30 - 07:00                           |                                  | 06:30 - 07:00 |
| 07:00 - 07:30          | Modify / Cancel Re               | servation                               | X                                | :00 - 07:30   |
| 07:30 - 08:00          | ,,                               | ,,,,,,,,,,,,,,,,,,,,,,,,,,,,,,,,,,,,,,, |                                  | :30 - 08:00   |
| 08:00 - 08:30          |                                  |                                         |                                  | :00 - 08:30   |
| 08:30 - 09:00          | Modify reservation               |                                         |                                  | :30 - 09:00   |
| 09:00 - 09:30          | It is too late to modify your re | servation. Please contact facilit       | y manager if you really need to. | :00 - 09:30   |
| 09:30 - 10:00          |                                  |                                         |                                  | :30 - 10:00   |
| 10:00 - 10:30          |                                  | Cancel this session Close wind          | dow                              | :00 - 10:30   |
| 10:30 - 11:00          |                                  |                                         |                                  | :30 - 11:00   |
| Zhenya M, 11:13-11:30  |                                  |                                         |                                  | :00 - 11:30   |
| Ana Smith, 11:30-12:00 |                                  |                                         |                                  | :30 - 12:00   |
| 12:00 - 12:30          |                                  |                                         |                                  | :00 - 12:30   |
| Click to log on        |                                  |                                         |                                  | :30 - 13:00   |
| 13:00 - 13:30          |                                  |                                         |                                  | :00 - 13:30   |
| 13:30 - 14:00          |                                  |                                         |                                  | :30 - 14:00   |
| 14:00 - 14:30          |                                  |                                         |                                  | :00 - 14:30   |
| 14:30 - 15:00          |                                  |                                         |                                  | :30 - 15:00   |
| 15:00 - 15:30          |                                  |                                         |                                  | :00 - 15:30   |
| Zhenya M, 15:30-16:00  |                                  |                                         |                                  | :30 - 16:00   |
| 16:00 - 16:30          |                                  |                                         |                                  | :00 - 16:30   |
| 16:30 - 17:00          |                                  |                                         |                                  | :30 - 17:00   |
| 17:00 - 17:30          |                                  |                                         |                                  | :00 - 17:30   |
| 17:30 - 18:00          |                                  |                                         |                                  | :30 - 18:00   |
| 18:00 - 18:30          |                                  |                                         |                                  | :00 - 18:30   |
| 18:30 - 19:00          |                                  |                                         |                                  | :30 - 19:00   |
| 19:00 - 19:30          |                                  |                                         |                                  | :00 - 19:30   |
| 19:30 - 20:00          |                                  |                                         |                                  | :30 - 20:00   |