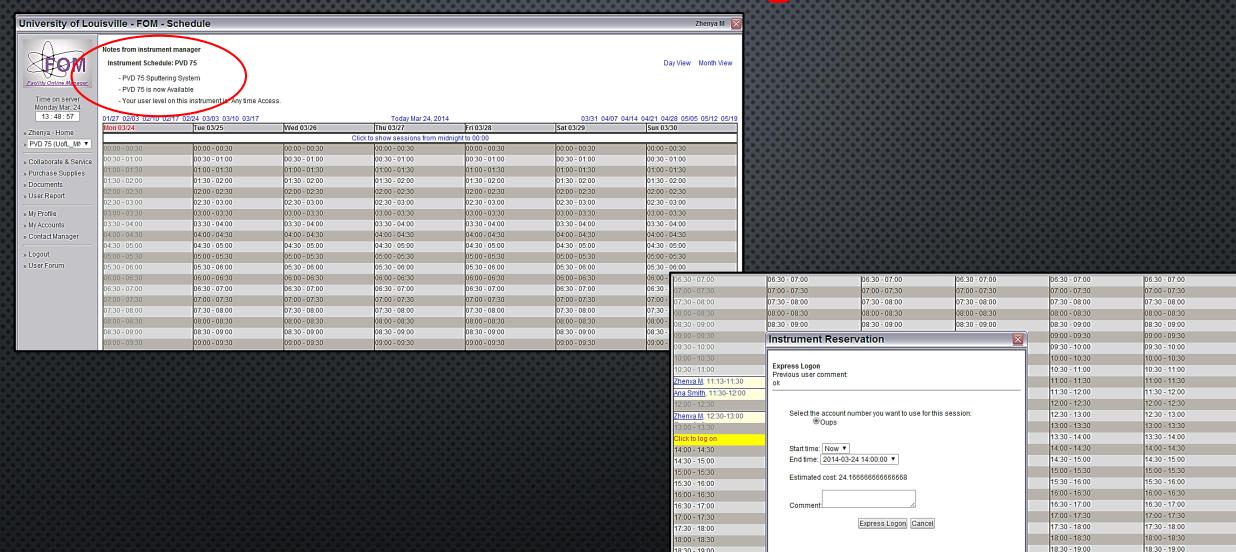

## Instrument Reservation

|                   | 04:00 - 04:30          | 04:00 - 04:30 | 104:00 - 04:30 | 104:00 - 04:30 | 104:00 - 04:30 | 104:00 - 04:30 | 104:00 - 04:30 |
|-------------------|------------------------|---------------|----------------|----------------|----------------|----------------|----------------|
| » Contact Manager |                        |               |                |                |                |                |                |
| » Logout          | 04:30 - 05:00          | 04:30 - 05:00 | 04:30 - 05:00  | 04:30 - 05:00  | 04:30 - 05:00  | 04:30 - 05:00  | 04:30 - 05:00  |
| » User Forum      | 05:00 - 05:30          | 05:00 - 05:30 | 05:00 - 05:30  | 05:00 - 05:30  | 05:00 - 05:30  | 05:00 - 05:30  | 05:00 - 05:30  |
| » Oser Foldin     | 05:30 - 06:00          | 05:30 - 06:00 | 05:30 - 06:00  | 05:30 - 06:00  | 05:30 - 06:00  | 05:30 - 06:00  | 05:30 - 06:00  |
|                   | 06:00 - 06:30          | 06:00 - 06:30 | 06:00 - 06:30  | 06:00 - 06:30  | 06:00 - 06:30  | 06:00 - 06:30  | 06:00 - 06:30  |
|                   | 06:30 - 07:00          | 06:30 - 07:00 | 06:30 - 07:00  | 06:30 - 07:00  | 06:30 - 07:00  | 06:30 - 07:00  | 06:30 - 07:00  |
|                   | 07:00 - 07:30          | 07:00 - 07:30 | 07:00 - 07:30  | 07:00 - 07:30  | 07:00 - 07:30  | 07:00 - 07:30  | 07:00 - 07:30  |
|                   | 07:30 - 08:00          | 07:30 - 08:00 | 07:30 - 08:00  | 07:30 - 08:00  | 07:30 - 08:00  | 07:30 - 08:00  | 07:30 - 08:00  |
|                   | 08:00 - 08:30          | 08:00 - 08:30 | 08:00 - 08:30  | 08:00 - 08:30  | 08:00 - 08:30  | 08:00 - 08:30  | 08:00 - 08:30  |
|                   | 08:30 - 09:00          | 08:30 - 09:00 | 08:30 - 09:00  | 08:30 - 09:00  | 08:30 - 09:00  | 08:30 - 09:00  | 08:30 - 09:00  |
|                   | 09:00 - 09:30          | 09:00 - 09:30 | 09:00 - 09:30  | 09:00 - 09:30  | 09:00 - 09:30  | 09:00 - 09:30  | 09:00 - 09:30  |
|                   | 09:30 - 10:00          | 09:30 - 10:00 | 09:30 - 10:00  | 09:30 - 10:00  | 09:30 - 10:00  | 09:30 - 10:00  | 09:30 - 10:00  |
|                   | 10:00 - 10:30          | 10:00 - 10:30 | 10:00 - 10:30  | 10:00 - 10:30  | 10:00 - 10:30  | 10:00 - 10:30  | 10:00 - 10:30  |
|                   | 10:30 - 11:00          | 10:30 - 11:00 | 10:30 - 11:00  | 10:30 - 11:00  | 10:30 - 11:00  | 10:30 - 11:00  | 10:30 - 11:00  |
|                   | Zhenya M, 11:13-11:30  | 11:00 - 11:30 | 11:00 - 11:30  | 11:00 - 11:30  | 11:00 - 11:30  | 11:00 - 11:30  | 11:00 - 11:30  |
|                   | Ana Smith, 11:30-12:00 | 11:30 - 12:00 | 11:30 - 12:00  | 11:30 - 12:00  | 11:30 - 12:00  | 11:30 - 12:00  | 11:30 - 12:00  |
|                   | 12:00 - 12:30          | 12:00 - 12:30 | 12:00 - 12:30  | 12:00 - 12:30  | 12:00 - 12:30  | 12:00 - 12:30  | 12:00 - 12:30  |
|                   | Click to log on        | 12:30 - 13:00 | 12:30 - 13:00  | 12:30 - 13:00  | 12:30 - 13:00  | 12:30 - 13:00  | 12:30 - 13:00  |
|                   | 13:00 - 13:30          | 13:00 - 13:30 | 13:00 - 13:30  | 13:00 - 13:30  | 13:00 - 13:30  | 13:00 - 13:30  | 13:00 - 13:30  |
|                   | 13:30 - 14:00          | 13:30 - 14:00 | 13:30 - 14:00  | 13:30 - 14:00  | 13:30 - 14:00  | 13:30 - 14:00  | 13:30 - 14:00  |
|                   | 14:00 - 14:30          | 14:00 - 14:30 | 14:00 - 14:30  | 14:00 - 14:30  | 14:00 - 14:30  | 14:00 - 14:30  | 14:00 - 14:30  |
|                   | 14:30 - 15:00          | 14:30 - 15:00 | 14:30 - 15:00  | 14:30 - 15:00  | 14:30 - 15:00  | 14:30 - 15:00  | 14:30 - 15:00  |
|                   | 15:00 - 15:30          | 15:00 - 15:30 | 15:00 - 15:30  | 15:00 - 15:30  | 15:00 - 15:30  | 15:00 - 15:30  | 15:00 - 15:30  |
|                   | Zhenya M, 15:30-16:00  | 15:30 - 16:00 | 15:30 - 16:00  | 15:30 - 16:00  | 15:30 - 16:00  | 15:30 - 16:00  | 15:30 - 16:00  |
|                   | 16:00 - 16:30          | 16:00 - 16:30 | 16:00 - 16:30  | 16:00 - 16:30  | 16:00 - 16:30  | 16:00 - 16:30  | 16:00 - 16:30  |
|                   | 16:30 - 17:00          | 16:30 - 17:00 | 16:30 - 17:00  | 16:30 - 17:00  | 16:30 - 17:00  | 16:30 - 17:00  | 16:30 - 17:00  |
|                   | 17:00 - 17:30          | 17:00 - 17:30 | 17:00 - 17:30  | 17:00 - 17:30  | 17:00 - 17:30  | 17:00 - 17:30  | 17:00 - 17:30  |
|                   | 17:30 - 18:00          | 17:30 - 18:00 | 17:30 - 18:00  | 17:30 - 18:00  | 17:30 - 18:00  | 17:30 - 18:00  | 17:30 - 18:00  |
|                   | 18:00 - 18:30          | 18:00 - 18:30 | 18:00 - 18:30  | 18:00 - 18:30  | 18:00 - 18:30  | 18:00 - 18:30  | 18:00 - 18:30  |
|                   | 18:30 - 19:00          | 18:30 - 19:00 | 18:30 - 19:00  | 18:30 - 19:00  | 18:30 - 19:00  | 18:30 - 19:00  | 18:30 - 19:00  |
|                   | 19:00 - 19:30          | 19:00 - 19:30 | 19:00 - 19:30  | 19:00 - 19:30  | 19:00 - 19:30  | 19:00 - 19:30  | 19:00 - 19:30  |
|                   | 19:30 - 20:00          | 19:30 - 20:00 | 19:30 - 20:00  | 19:30 - 20:00  | 19:30 - 20:00  | 19:30 - 20:00  | 19:30 - 20:00  |

Current time is shown in Red font with Yellow background Reserved time is shown in Black font with Green background Available time is shown in Black font Passed time is shown in Grey font

## Instrument Logon

8:30 - 19:00

19:00 - 19:30

19:30 - 20:00

20:00 - 20:30

**Express Logon - Logon without reservation** 

19:00 - 19:30

19:30 - 20:00