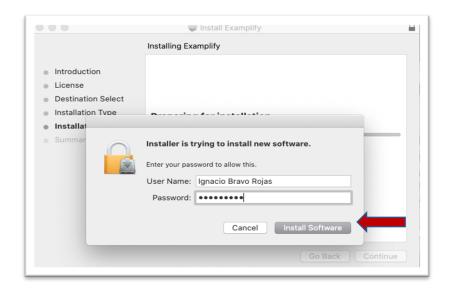

st version**

- Examplify
  - -Version 2.3.4 (minimum version 2.3.2)
- Mac Operating System minimum requirements.
  - -OS X 10.13 High Sierra
  - -OS X 10.14 Mojave
  - -MacOS Catalina 10.15
- \* Only genuine versions of Mac OS are supported. If you are running a Beta version, please unroll your device from beta program. Instructions <a href="https://beta.apple.com/sp/betaprogram/unenroll">https://beta.apple.com/sp/betaprogram/unenroll</a>

### **How to Update Examplify to 2.3.4**

1- Open Exemplify, go to the top click Examplify and "About Examplify".



2- If your version is not 2.3.2 or 2.3.4 Examplify will prompt you to update the software. Click update.



#### 3- Click Continue.



#### 4- Click Continue.



## 5- Click Agree.



6- Click Install.



7- Type your computer password.



### 8- Click OK.



9- Click Close.



10- Scroll Down and click agree for Software Agreement.



11- After the update, a tile named ExamID with a camera icon should show on your Examplify.