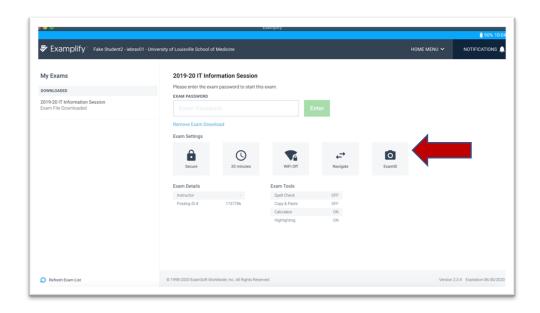

### 8- Click OK.

9- Click Close.

10- Scroll Down and click agree for Software Agreement.

11- After the update, a tile named ExamID with a camera icon should show on your Examplify.