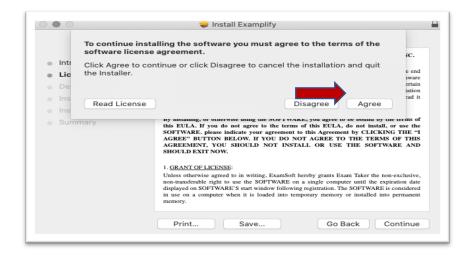

# **ExamID Requirements and update to latest version**

- Examplify
  - -Version 2.3.4 (minimum version 2.3.2)
- Mac Operating System minimum requirements.
  - -OS X 10.13 High Sierra
  - -OS X 10.14 Mojave
  - -MacOS Catalina 10.15
- \* Only genuine versions of Mac OS are supported. If you are running a Beta version, please unroll your device from beta program. Instructions <a href="https://beta.apple.com/sp/betaprogram/unenroll">https://beta.apple.com/sp/betaprogram/unenroll</a>

### **How to Update Examplify to 2.3.4**

1- Open Exemplify, go to the top click Examplify and "About Examplify".



2- If your version is not 2.3.2 or 2.3.4 Examplify will prompt you to update the software. Click update.



#### 3- Click Continue.



#### 4- Click Continue.



## 5- Click Agree.



6- Click Install.



7- Type your computer password.



### 8- Click OK.



9- Click Close.



10- Scroll Down and click agree for Software Agreement.



11- After the update, a tile named ExamID with a camera icon should show on your Examplify.