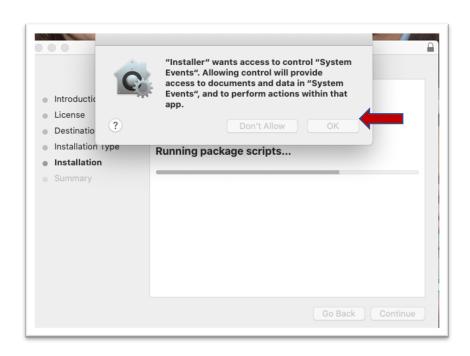

### 8- Click OK.

9- Click Close.

10- Scroll Down and click agree for Software Agreement.

11- After the update, a tile named ExamID with a camera icon should show on your Examplify.