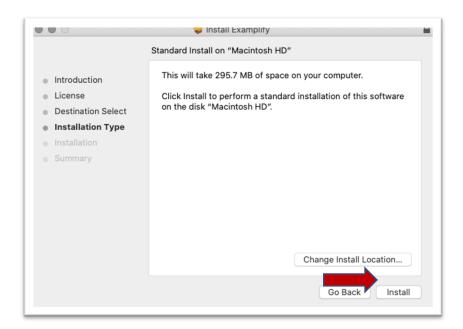

mID Requirements and update to latest version**

- Examplify
  - -Version 2.3.4 (minimum version 2.3.2)
- Mac Operating System minimum requirements.
  - -OS X 10.13 High Sierra
  - -OS X 10.14 Mojave
  - -MacOS Catalina 10.15
- \* Only genuine versions of Mac OS are supported. If you are running a Beta version, please unroll your device from beta program. Instructions <a href="https://beta.apple.com/sp/betaprogram/unenroll">https://beta.apple.com/sp/betaprogram/unenroll</a>

### **How to Update Examplify to 2.3.4**

1- Open Exemplify, go to the top click Examplify and "About Examplify".



2- If your version is not 2.3.2 or 2.3.4 Examplify will prompt you to update the software. Click update.



#### 3- Click Continue.



#### 4- Click Continue.



## 5- Click Agree.



6- Click Install.



7- Type your computer password.



### 8- Click OK.



9- Click Close.



10- Scroll Down and click agree for Software Agreement.



11- After the update, a tile named ExamID with a camera icon should show on your Examplify.