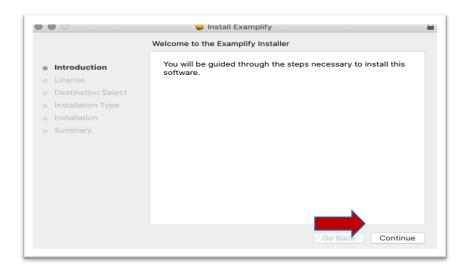

# **ExamID Requirements and update to latest version**

- Examplify
  - -Version 2.3.4 (minimum version 2.3.2)
- Mac Operating System minimum requirements.
  - -OS X 10.13 High Sierra
  - -OS X 10.14 Mojave
  - -MacOS Catalina 10.15
- \* Only genuine versions of Mac OS are supported. If you are running a Beta version, please unroll your device from beta program. Instructions <a href="https://beta.apple.com/sp/betaprogram/unenroll">https://beta.apple.com/sp/betaprogram/unenroll</a>

### **How to Update Examplify to 2.3.4**

1- Open Exemplify, go to the top click Examplify and "About Examplify".



2- If your version is not 2.3.2 or 2.3.4 Examplify will prompt you to update the software. Click update.



#### 3- Click Continue.



#### 4- Click Continue.



## 5- Click Agree.



6- Click Install.



7- Type your computer password.



### 8- Click OK.



9- Click Close.



10- Scroll Down and click agree for Software Agreement.



11- After the update, a tile named ExamID with a camera icon should show on your Examplify.