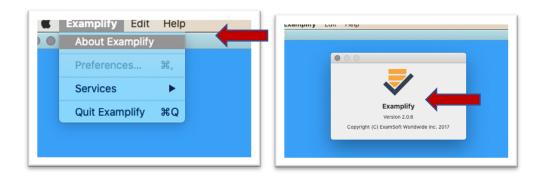

### **How to Update Examplify to 2.3.4**

1- Open Exemplify, go to the top click Examplify and "About Examplify".

2- If your version is not 2.3.2 or 2.3.4 Examplify will prompt you to update the software. Click update.