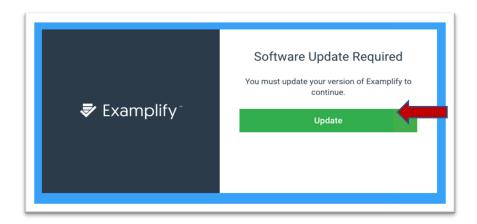

### **How to Update Examplify to 2.3.4**

1- Open Exemplify, go to the top click Examplify and "About Examplify".

2- If your version is not 2.3.2 or 2.3.4 Examplify will prompt you to update the software. Click update.