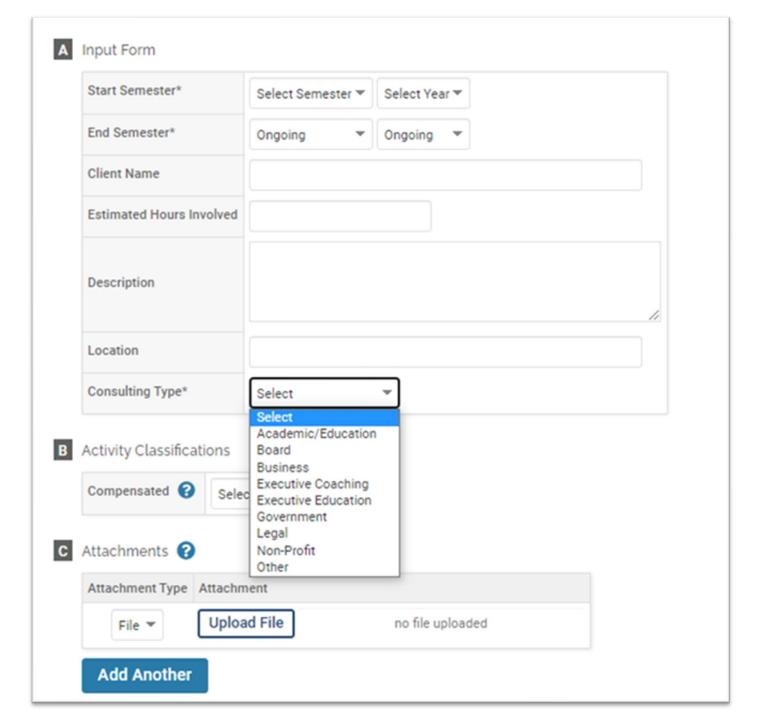

Consulting

Enter consulting activities here.

There are multiple consulting types to choose from. If the type isn't listed you can pick "Other" to manually enter the type.

You can also select whether you were compensated for the consultation.