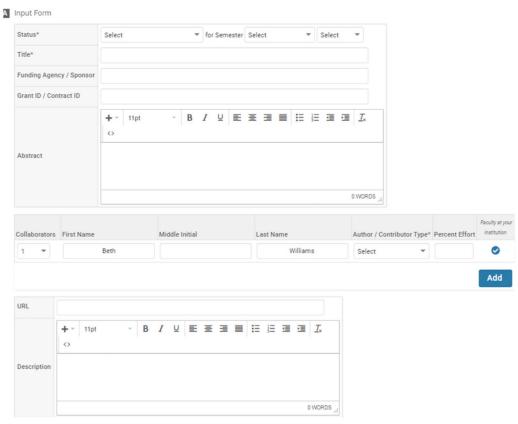

## **ACTIVITY SECTIONS**

Publications, Creative Works,
Presentations, Patents/Intellectual
Property

This is the section where you enter your books, book chapters, publications, patents, presentations, etc.

You can enter the information manually or import from RIS/BibTeX, PubMed or Web of Science