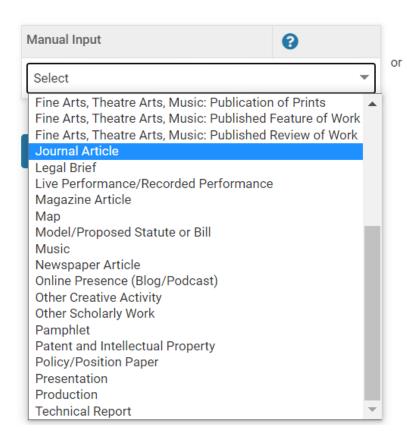

## **ACTIVITY SECTIONS**

Publications, Creative Works,
Presentations, Patents/Intellectual
Property

This is the section where you enter your books, book chapters, publications, patents, presentations, etc.

You can enter the information manually or import from RIS/BibTeX, PubMed or Web of Science