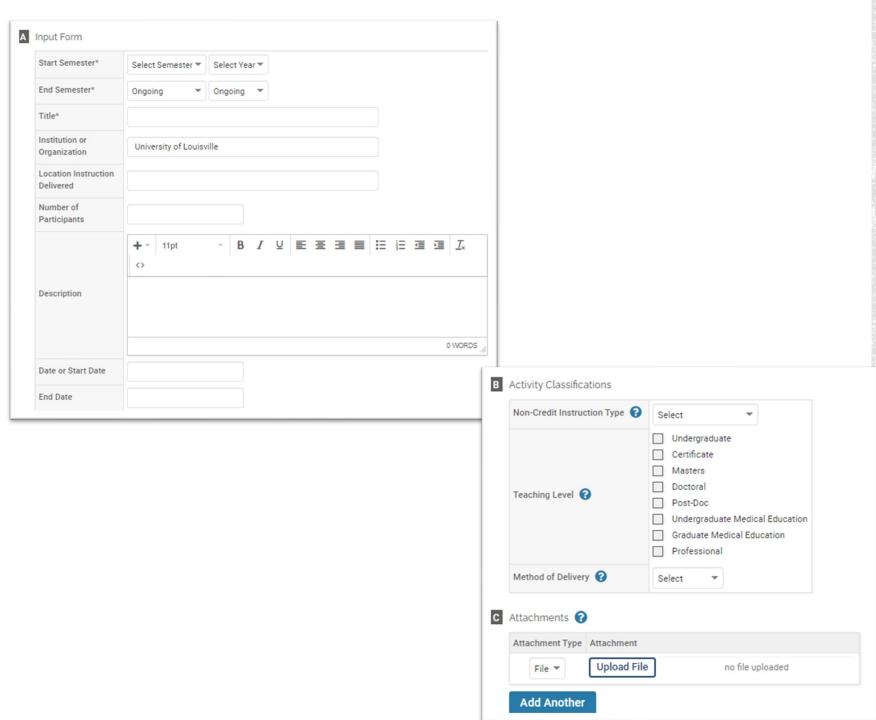

Teaching: Non-credit instruction

Use this section to document instructional/teaching activities for which student credit hours were <u>not</u> generated. Instruction may be at the University of Louisville or another institution or organization. Example: Grand Rounds, Guest lectures, courses given to medical school residents that do not generate student credit hours.

Note: Dissertation and master thesis supervision, etc., should be NOT be entered here. Enter that information in the "Mentoring and Structured Student/Clinical Trainee Learning" section.

Title of Project / Description of Activity