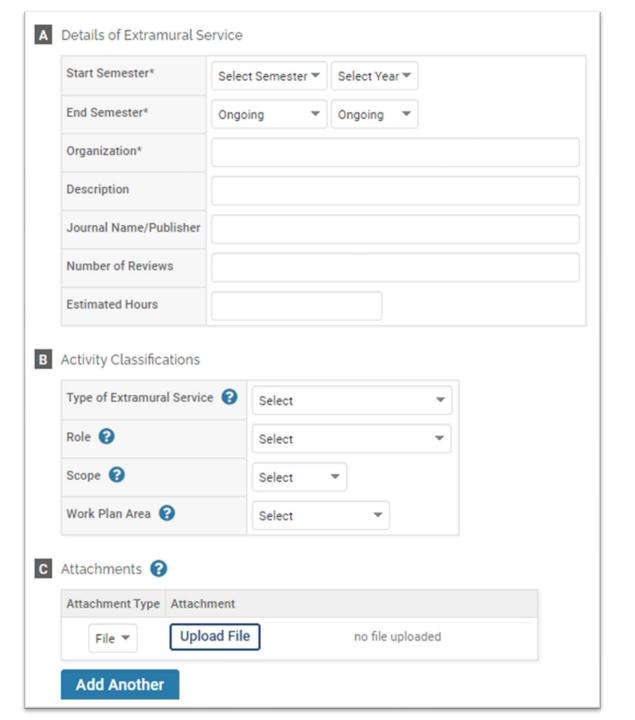

Note: Clinical service provided in hospitals should be entered in the "Clinical Activities" section.

Service: Extramural

Enter extramural service here. Dates and organization name are the only required sections.