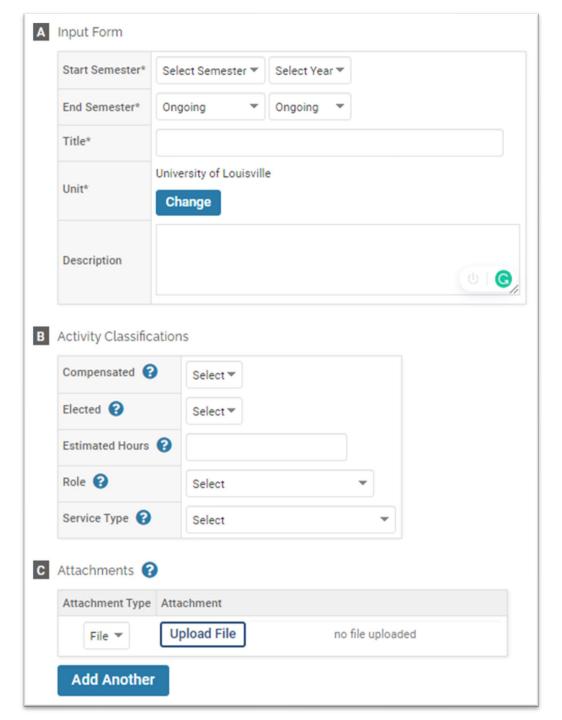

### **ACTIVITY SECTIONS**

Service: Institutional Committees

Enter your institution committee service here. This section is for University of Louisville committees that are university-wide, SOM, department and division committees.

Hospital committees should **NOT** be placed here. These should be listed under the section titled Service: Hospital Committees.

Select the "Unit" where the committee service occurred by clicking "Change" and selecting the appropriate unit (e.g., university, academic school/college, department)