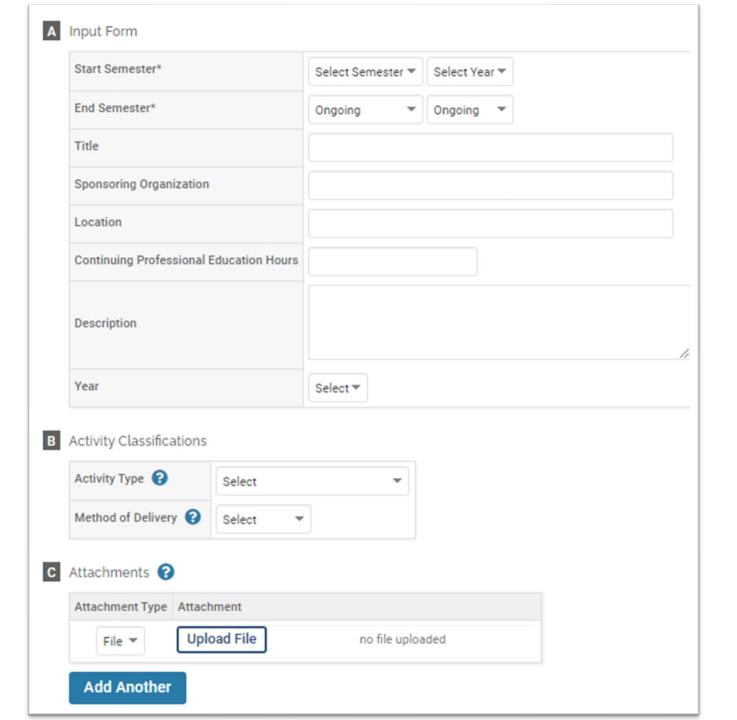

### **Honors and Awards**

Use this section to enter any honors and awards you have received. Include honors and awards conferred within the University of Louisville (e.g., the institution, your academic unit or department) and honors and awards conferred by extramural organizations.