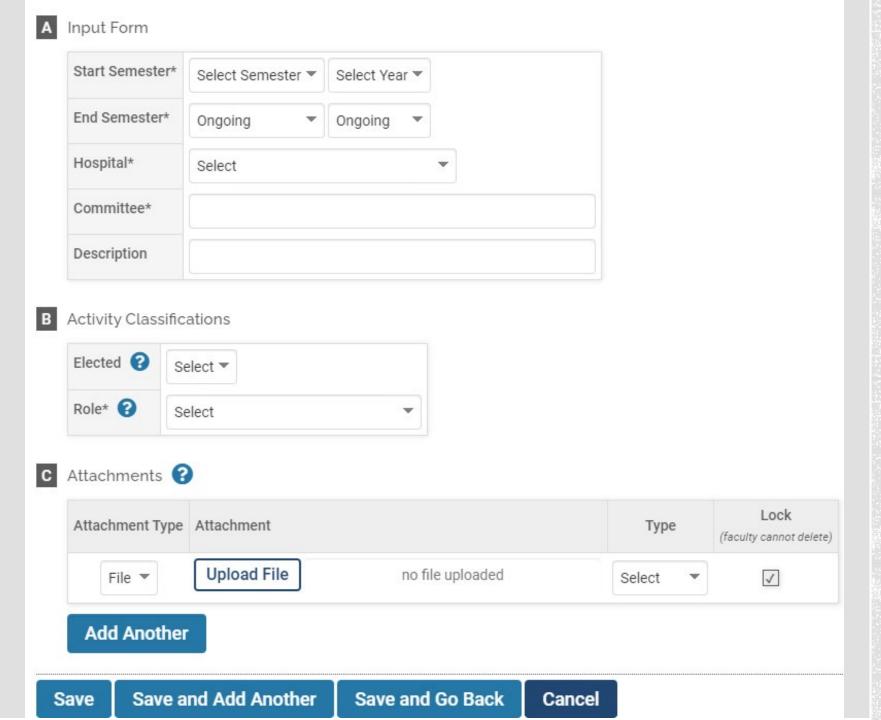

Service: Hospital Committees

Enter your hospital committee service here (e.g., University of Louisville Hospital, James Graham Cancer Center, Jewish Hospital, Norton Hospital, Norton Children's Hospital, VA Medical Center)

Note: Clinical service provided in hospitals should be entered in the "Clinical Activities" section.

Service: Extramural

Enter extramural service here. Dates and organization name are the only required sections.