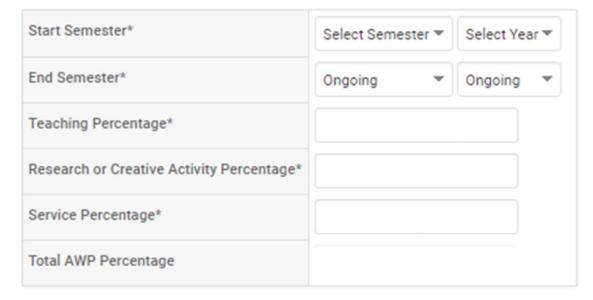

### **ACTIVITY SECTIONS**

**Annual Work Plan: Summative** 

Select academic term and year, then enter annual work plan (AWP) percentages into each activity field.

Total percentage must equal 100%.

"Ongoing" means the percentages are not expected to change from year to year. They may be updated should percentages change.