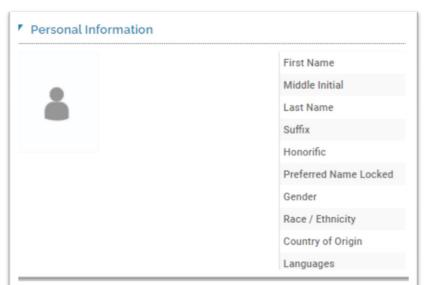

### **Profile** Quicklinks V Enter information in each section to complete your profile. Some information in the Personal Information, Contact Information, and Current Position sections is uploaded institutionally. At your option, you may add additional information you wish to add. Questions about information you are not able to edit should be directed to your departmental or academic unit human resources personnel. Show All | A Hide / Jump to Section ∨ Personal Information He ▶ Contact Information He Current Position **8** He ▶ Rank and Promotion History **8** He ▶ Institutional Appointments R He He Work Experience A He Degrees ▶ Post-Graduate Training He Professional Licensures A He Certifications He Additional Training He He Military Experience ▶ Membership in Professional Organizations He Academic Interest Areas He Personal Statement **3** He

### PROFILE SECTIONS

These sections are fairly self explanatory.

Some information in the Personal Information, Contact Information, and Current Position sections are uploaded institutionally.

You may add additional information you wish to add.