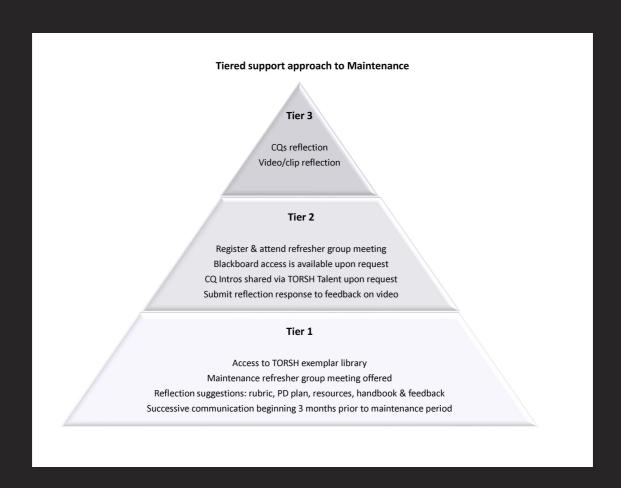

## **Tiered Support**

**Tier 1** supports are offered to all providers in Maintenance.

**Tier 2** opportunities are afforded to support providers who did not meet fidelity with a submission and those who request additional assistance.

**Tier 3** opportunities are offered to providers who completed Tier 2 activities and have not yet met fidelity.