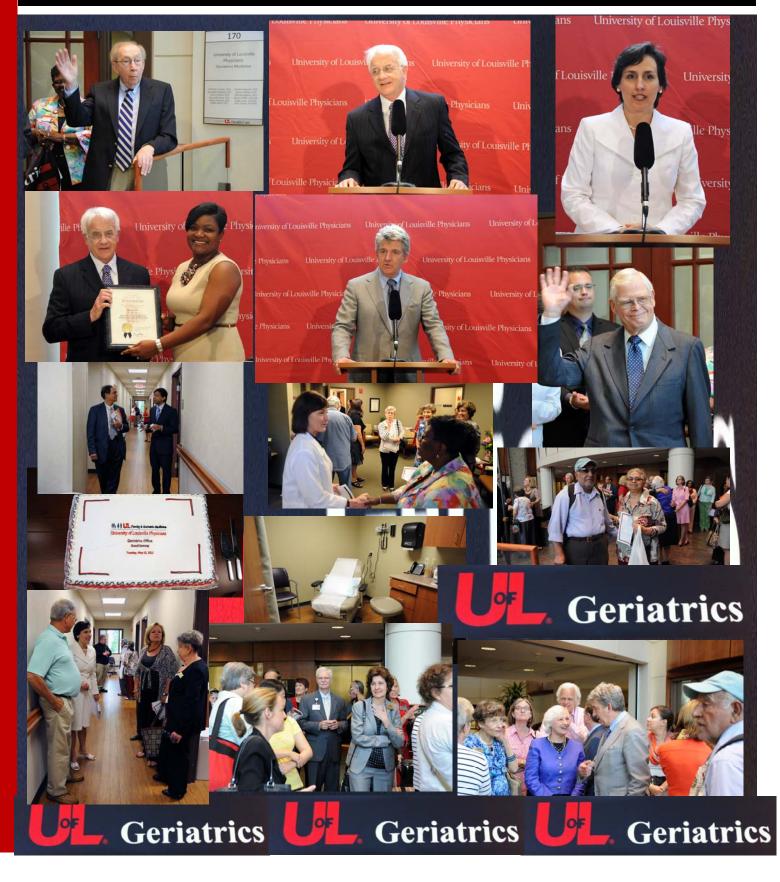

|

For more information, contact UofL Geriatrics at 502-852-1998 or by email to <u>UofLGeriatrics@louisville.edu</u>.



# NEWSLETTER

UofL Health Care Outpatient Center | 401 E. Chestnut St. , Suite 170 | Louisville, KY 40202 | 502-588-4271 | UofLGeriatrics@louisville.edu



## **Gold Standard Award for Optimal Aging Luncheon**

September 25, 2012

The Olmsted 3701 Frankfort Avenue St. Matthews, KY 40207-2556 11:30 AM – 1:30 PM

Tickets
\$50 per person
\$450 for table of 10

For more information or to make a reservation,
please call 502-852-1998 or
e-mail UofLGeriatrics@louisville.edu



# NEWSLETTER

UofL Health Care Outpatient Center | 401 E. Chestnut St. , Suite 170 | Louisville, KY 40202 | 502-588-4271 | UofLGeriatrics@louisville.edu

### More Of Our Grand Opening



## **LE Physicians** GERIATRICS

# NEWSLET

UofL Health Care Outpatient Center | 401 E. Chestnut St., Suite 170 | Louisville, KY 40202 | 502-588-4271 | UofLGeriatrics@louisville.edu

#### Geriatricians

Ronna Compton, DO Christian Furman, MD Rangaraj Gopalraj, MD, PhD Laura Grooms, MD Patrick Murphy, MD James O'Brien, MD Belinda Setters, MD

**Psychologist** 

Benjamin Mast, PhD

**Fellows** 

Sadaf Nagvi, MD Daniela Neamtu, MD

**Medication Management** 

Demetra Antimisiaris, PharmD

#### Nurse Practitioners

Rebecca Griffin, APRN Angela Irvin, APRN Noreen Mason, APRN Amy Varner, APRN

Social Worker Brenda Purser, MSSW, CSW

#### Staff

Lora Doram, MA, Team Lead Michael Lawrence, MA Audrey Lee, Practice Manager & Coordinator of Nursing Home & Home Call Program Robin Naiser, Staff of Nu