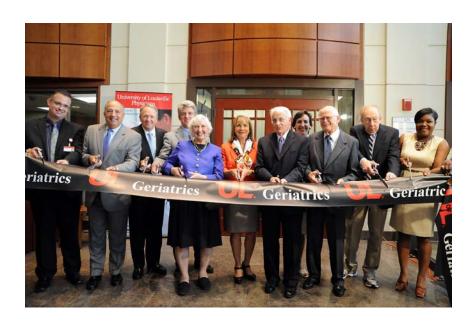

### Grand Opening at the UofL Health Care Outpatient Center

The Grand Opening and ribbon cutting ceremony for our new office was held on May 15. We are excited to be in the UofL Health Care Outpatient Center. The office was designed specifically for geriatric care. Throughout the clinical space we have increased the width of our hallways to accommodate traffic flow, wheelchair turns, and patients that have caregivers with them. We have also lined our hallways with handrails for patients to hold on to as they walk between rooms. Additionally we have increased the width of doors on the bathroom and exam rooms to accommodate for wheelchairs.