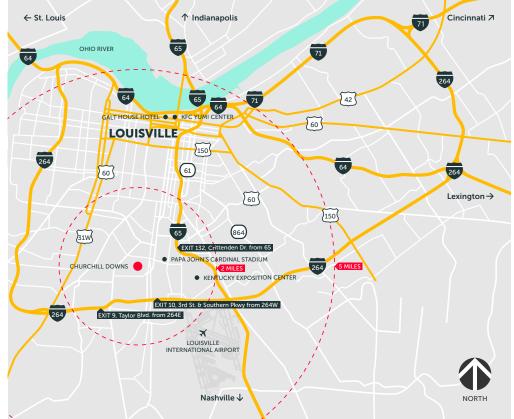

# **GETTING TO CHURCHILL DOWNS**

Take Exit 132 - Crittenden Drive (exit will veer to

the right). Continue straight onto Crittenden Drive. Take first right at Central Ave. intersection. Continue

straight on Central Ave. Track is approximately 1.6