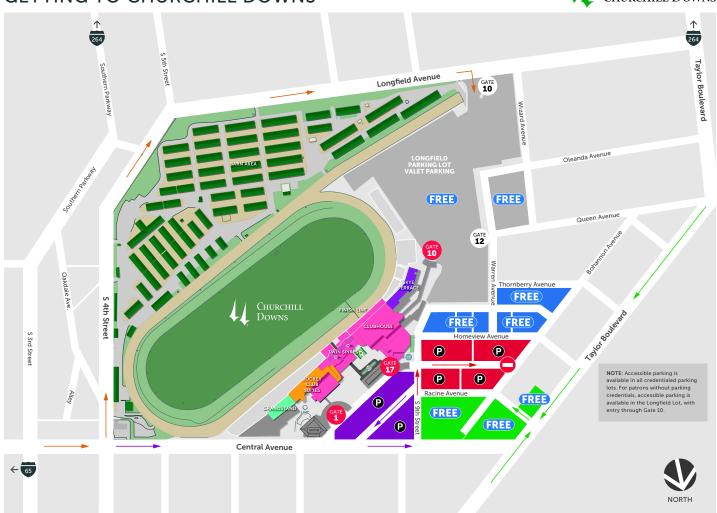

## Access from Expressways to Churchill Downs

I-65 North or from Airport (from Nashville): Take I-264 West (Watterson Expressway) to Exit 9 – Taylor Blvd. Continue on Taylor Blvd. Turn right on Queen Avenue. Queen Avenue will end at Gate 12 (Churchill Downs).

- <u>Guests arriving before the gates open:</u> Drivers must enter via Parking Gate 12 located off Queen Avenue, and park in the Longfield Avenue parking lot. Guests may then enter through Admission Gate 10.
- Upon entrance through Admissions Gate 10, follow the covered walkway to your left until you reach the glass enclosed elevator lobby ahead. Upon reaching the elevator lobby, please take the elevator to the 5<sup>th</sup> floor. The Trophy Room will be located directly to the left as you exit the elevator.

## •GATE OPENING & POST TIMES•

|                                           | Gate Opening | First Post |
|-------------------------------------------|--------------|------------|
| Thursdays – Twilight Racing               | 4:00 pm      | 5:00 pm    |
| Fridays - Sundays                         | 11:30 am     | 12:45 pm   |
| Saturday, September 23 - Downs After Dark | 5:00 pm      | 6:00 pm    |

# **GETTING TO CHURCHILL DOWNS**

Take Exit 132 - Crittenden Drive (exit will veer to

the right). Continue straight onto Crittenden Drive. Take first right at Central Ave. intersection. Continue

straight on Central Ave. Track is approximately 1.6