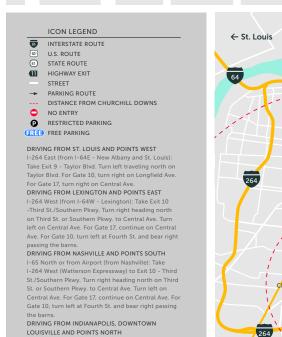

## Access from Expressways to Churchill Downs

I-65 North or from Airport (from Nashville): Take I-264 West (Watterson Expressway) to Exit 9 – Taylor Blvd. Continue on Taylor Blvd. Turn right on Queen Avenue. Queen Avenue will end at Gate 12 (Churchill Downs).

# **GETTING TO CHURCHILL DOWNS**

Take Exit 132 - Crittenden Drive (exit will veer to

the right). Continue straight onto Crittenden Drive. Take first right at Central Ave. intersection. Continue

straight on Central Ave. Track is approximately 1.6