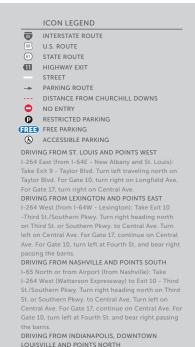

## Access from Expressways to Churchill Downs

I-65 North or from Airport (from Nashville): Take I-264 West (Watterson Expressway) to Exit 9 – Taylor Blvd. Continue on Taylor Blvd. Turn right on Queen Avenue. Queen Avenue will end at Gate 12 (Churchill Downs).

- <u>Guests arriving before the gates open:</u> Drivers must enter via Parking Gate 12 located off Queen Avenue, and park in the Longfield Avenue parking lot. Guests may then enter through Admission Gate 10.
- Upon entrance through Admissions Gate 10, follow the covered walkway to your left until you reach the glass enclosed elevator lobby ahead. Upon reaching the elevator lobby, please take the elevator to the 5<sup>th</sup> floor. The Trophy Room will be located directly to the left as you exit the elevator.