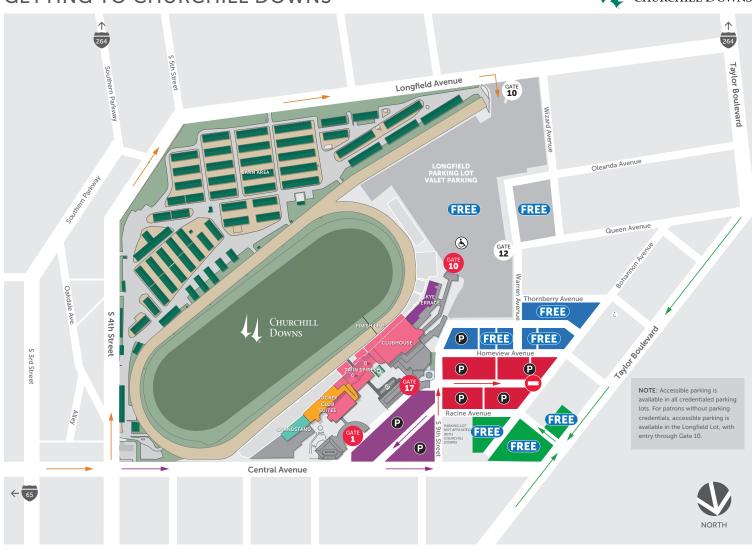

## Access from Expressways to Churchill Downs

I-65 North or from Airport (from Nashville): Take I-264 West (Watterson Expressway) to Exit 9 – Taylor Blvd. Continue on Taylor Blvd. Turn right on Queen Avenue. Queen Avenue will end at Gate 12 (Churchill Downs).

- <u>Guests arriving before the gates open:</u> Drivers must enter via Parking Gate 12 located off Queen Avenue, and park in the Longfield Avenue parking lot. Guests may then enter through Admission Gate 10.
- Upon entrance through Admissions Gate 10, follow the covered walkway to your left until you reach the glass enclosed elevator lobby ahead. Upon reaching the elevator lobby, please take the elevator to the 5<sup>th</sup> floor. The Trophy Room will be located directly to the left as you exit the elevator.

# **GETTING TO CHURCHILL DOWNS**

I-65 South (from Indianapolis/Downtown Louisville):

Take Exit 132 - Crittenden Drive (exit will veer to the right). Continue straight onto Crittenden Drive.

Take first right at Central Ave. intersection. Continue