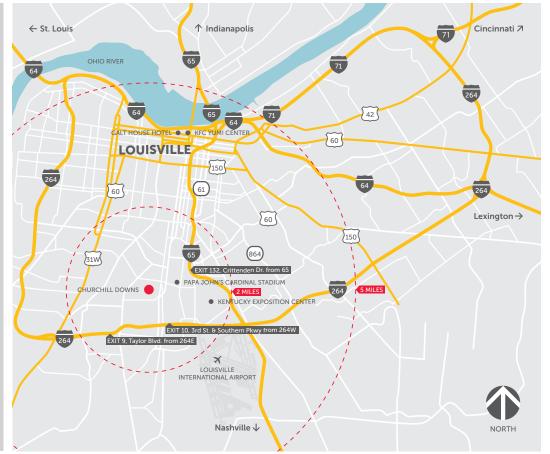

## Access from Expressways to Churchill Downs

I-65 North or from Airport (from Nashville): Take I-264 West (Watterson Expressway) to Exit 9 – Taylor Blvd. Continue on Taylor Blvd. Turn right on Queen Avenue. Queen Avenue will end at Gate 12 (Churchill Downs).

# **GETTING TO CHURCHILL DOWNS**

I-65 South (from Indianapolis/Downtown Louisville):

Take Exit 132 - Crittenden Drive (exit will veer to the right). Continue straight onto Crittenden Drive.

Take first right at Central Ave. intersection. Continue