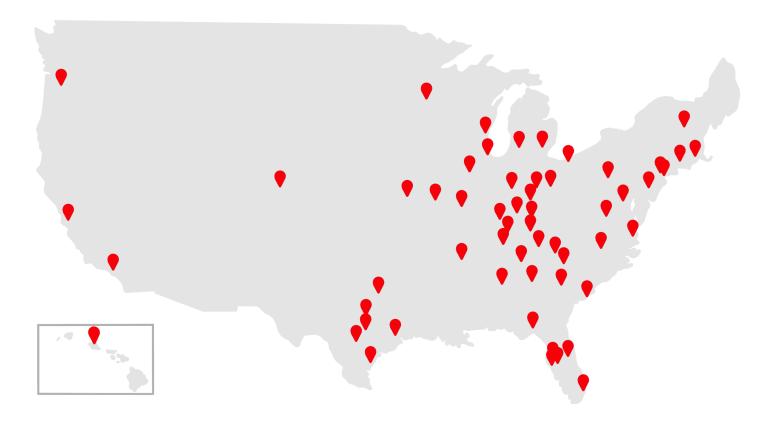

99% POST-SOAP MATCH RATE

400/0

HENTUCKY PLACEMENTS

MILITARY MATCH

**FOP 5 CITIES** 

OP PROGRAMS

## LOUISVILLE INDIANAPOLIS LEXINGTON CINCINNATIST. LOUIS

UNIVERSITY OF LOUISVILLE SCHOOL OF MEDICINE

INDIANA UNIVERSITY SCHOOL OF MEDICINE
UNIVERSITY OF KENTUCKY COLLEGE OF MEDICINE
UNIVERSITY OF CINCINNATI COLLEGE OF MEDICINE