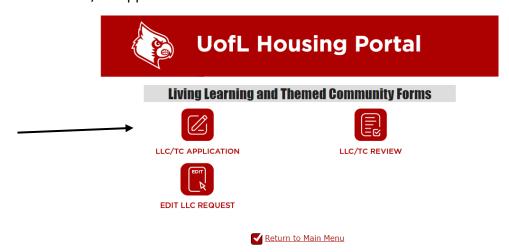

## How To Apply For an LLC or TC When You Have Already Applied For Housing:

1. Login to your Housing Portal account and click the 'LLC/TC' button on the left hand side of the page.

8. Click 'LLC/TC Application'.