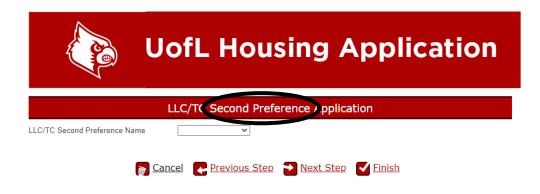

10. Next, students will list their top three preferences of LLC's or TC's that they want to apply for. If a student only wants to apply for one, they have the option to do that as well. There will be a drop down list of all of the LLC's and TC's for the student's to select from.

11. Once they have listed all of their top preferences, they can click 'finish' and they should hear back from the LLC's/TC's within 2-3 weeks.