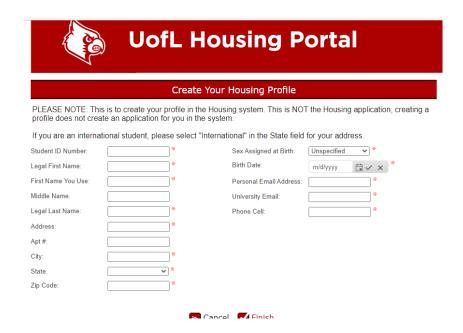

3. Create your profile by filling in the blanks. Please choose "International" for the "State" dropdown.

4. Login to your new Housing Portal Profile and on the homepage of your account, click 'Apply'.

- 5. Proceed by filling out the entirety of the Housing application.
- 6. On the Housing application, there is a section about LLC's and TC's where you will be able to rank your top three preferences, in order.