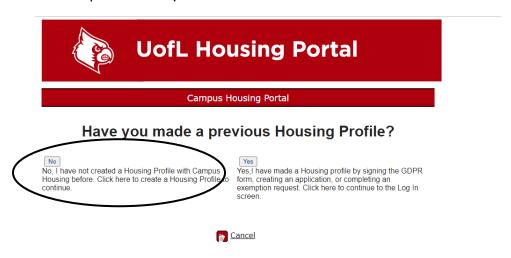

## How to Apply For An LLC or TC as a First Time Applicant:

1. Create a Housing Profile by visiting https://louisville.edu/housing and clicking on the button that says "Housing Portal"

2. Choose the option that says "No".