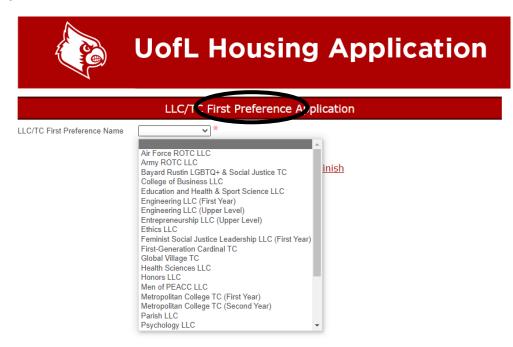

10. Next, students will list their top three preferences of LLC's or TC's that they want to apply for. If a student only wants to apply for one, they have the option to do that as well. There will be a drop down list of all of the LLC's and TC's for the student's to select from.