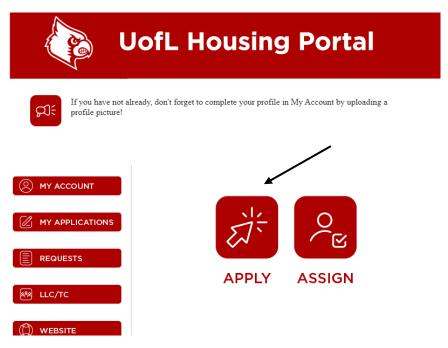

3. Create your profile by filling in the blanks. Please choose "International" for the "State" dropdown.

4. Login to your new Housing Portal Profile and on the homepage of your account, click 'Apply'.

- 5. Proceed by filling out the entirety of the Housing application.
- 6. On the Housing application, there is a section about LLC's and TC's where you will be able to rank your top three preferences, in order.