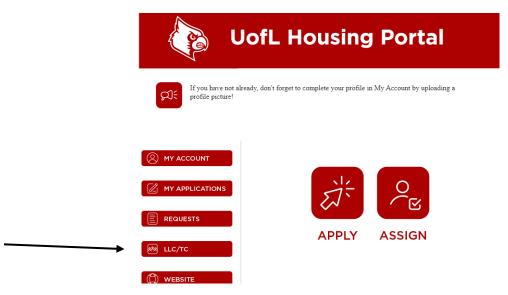

## How To Apply For an LLC or TC When You Have Already Applied For Housing:

1. Login to your Housing Portal account and click the 'LLC/TC' button on the left hand side of the page.

8. Click 'LLC/TC Application'.