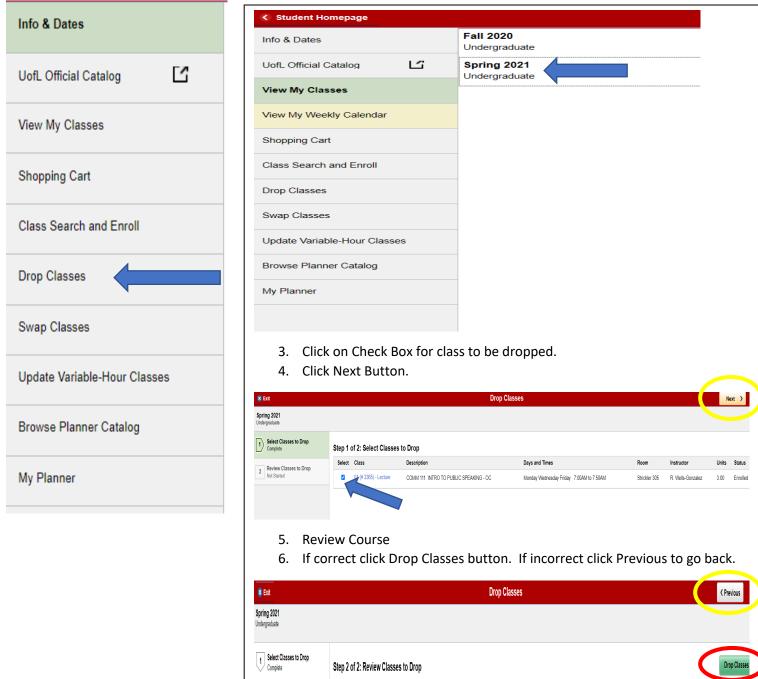

| Seats               |
|                                                                                                         | 01 (# 4627) - Lecture                                                                 | Regular Full Term | 01/06/2021 - 04/29/2021 | Tuesday 2:00PM to 2:50PM<br>Tuesday Thursday 11:00AM to 12:15PM | Open Seats 25 of 25 |
|                                                                                                         | Class Preferences                                                                     |                   |                         |                                                                 |                     |

#### **Drop Classes**

- 1. Click on Drop Classes
- 2. Select Term



2 Review Classes to Drop Visited Description Days and Times Class Room 01 (# 3365) - Lecture COMM 111 INTRO TO PUBLIC SPEAKING - OC Monday Wednesday Friday 7:00AM to 7:50AM Strickler 305 R. Wells-Gonzalez

Units Status

3.00 Enrolled

Instructor

**Swap Classes:** Use the Swap Classes page to swap classes in the class schedule. Currently, you can swap classes using Class Search, Shopping Cart, and Class Number.

- 1. Click on Swap Classes.
- 2. Select Term.

| Info & Dates                 | <ul> <li>Student Homepage</li> </ul>                          |                                                                 |                                                                       |
|------------------------------|---------------------------------------------------------------|----