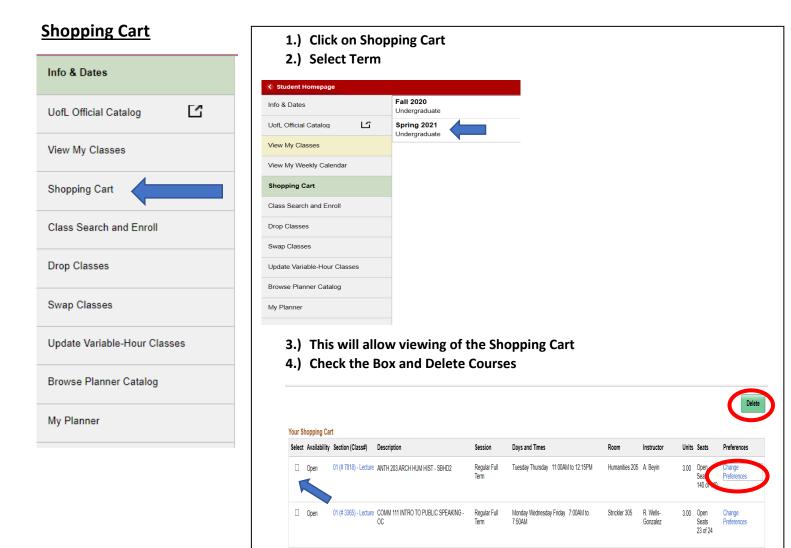

#### **Pre-registration Questions**

Click on the 'Tasks' tile:

| Manage Classes | Academic Records  | Financial Aid | Financial Account |
|----------------|-------------------|---------------|-------------------|
| Tasks          | Academic Progress | Profile       | Graduation        |
| Admissions     | Resources         |               |                   |

Click on 'To Do List' from the left menu, then 'Pre-Registration Questions' to complete the task:

| Student Homepage                          |   | Tasks                                                  |          | (                  | r Q    | ۲ : |   |
|-------------------------------------------|---|--------------------------------------------------------|----------|--------------------|--------|-----|---|
| To Do List Print FinAid Verification Form | 2 | To Do List                                             |          |                    | 2 rows |     |   |
|                                           |   | Task Pre-Registration Questions for Graduate Fall Term | Due Date | Status<br>Assigned | >      |     |   |
|                                           |   | Must Maintain 2.0 GPA                                  |          | Initiated          | >      |     |   |
|                                           |   |                                                        |          |                    |        |     | _ |

This pulls up the questions that must be completed prior to registration.

**For Undergraduates Only** - The first step is to verify major (this step *will not* be included if the student is enrolling for a career other than Undergraduate).

• If Career, Program, and Plan are not correct, you should contact your advisor to set up an advising appointment, but should proceed with the questions.

Click 'Confirm', then the 'Next' button will appear at the top to move to the next question: