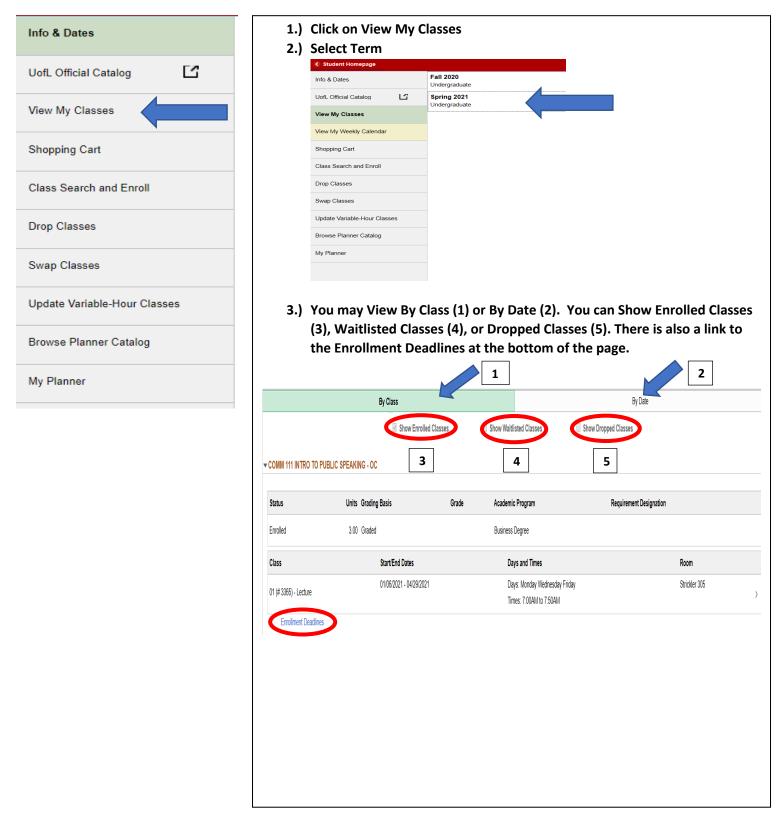

#### **Pre-registration Questions**

Click on the 'Tasks' tile:

| Manage Classes | Academic Records  | Financial Aid | Financial Account |
|----------------|-------------------|---------------|-------------------|
| Tasks          | Academic Progress | Profile       | Graduation        |
| Admissions     | Resources         |               |                   |

Click on 'To Do List' from the left menu, then 'Pre-Registration Questions' to complete the task:

| Student Homepage                          |   | Tasks                                                  |          | (                  | r Q    | ۲ : |   |
|-------------------------------------------|---|--------------------------------------------------------|----------|--------------------|--------|-----|---|
| To Do List Print FinAid Verification Form | 2 | To Do List                                             |          |                    | 2 rows |     |   |
|                                           |   | Task Pre-Registration Questions for Graduate Fall Term | Due Date | Status<br>Assigned | >      |     |   |
|                                           |   | Must Maintain 2.0 GPA                                  |          | Initiated          | >      |     |   |
|                                           |   |                                                        |          |                    |        |     | _ |

This pulls up the questions that must be completed prior to registration.

**For Undergraduates Only** - The first step is to verify major (this step *will not* be included if the student is enrolling for a career other than Undergraduate).

• If Career, Program, and Plan are not correct, you should contact your advisor to set up an advising appointment, but should proceed with the questions.

Click 'Confirm', then the 'Next' button will appear at the top to move to the next question: