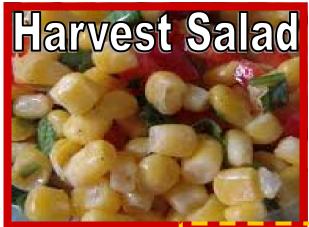

Harvest Salad

Combine the veggies in a bowl and mix in dressing. Then refrigerate until you are ready to eat! It's that simple!

2 cups canned whole kernel corn, drained

34 chopped tomato

½ cup chopped green pepper

**Featured Recipe at** 

The Nest in Louisville Hall

Combine the veggies in a bowl and mix in dressing. Then refrigerate until you are ready to eat! It's that simple!

2 cups canned whole kernel corn, drained

¾ chopped tomato

½ cup chopped green pepper

 $\frac{1}{2}$  cup chopped celery

¼ cup chopped onion

¼ cup fat free ranch dressing

**Featured Recipe at** 

The Nest in Louisville Hall

Combine the veggies in a bowl and mix in dressing. Then refrigerate until you are ready to eat! It's that simple!

2 cups canned whole kernel corn, drained

¾ chopped tomato

½ cup chopped green pepper

½ cup chopped celery

¼ cup chopped onion

¼ cup fat free ranch dressing

**Featured Recipe at** 

The Nest in Louisville Hall