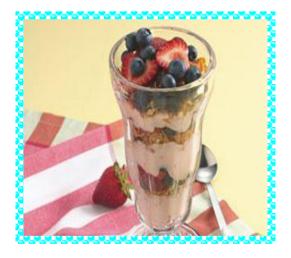

"Here's a layered breakfast treat that combines sweet, smooth and crunchy in every bite!"

## **INGREDIENTS:**

- 1 container (6oz) Yoplait Light Fat Free yogurt (any fruit flavor)
- 1/3 cup Whole Grain Total cereal, slightly crushed
- ½ cup blueberries, sliced strawberries and/or raspberries

## **DIRECTIONS:**

- In a tall narrow glass, place 1/3 of the yogurt.
- Top with 1/3 of the cereal and 1/3 of the fruit.
- Repeat layers twice.

Found on: eatbetteramerica.com