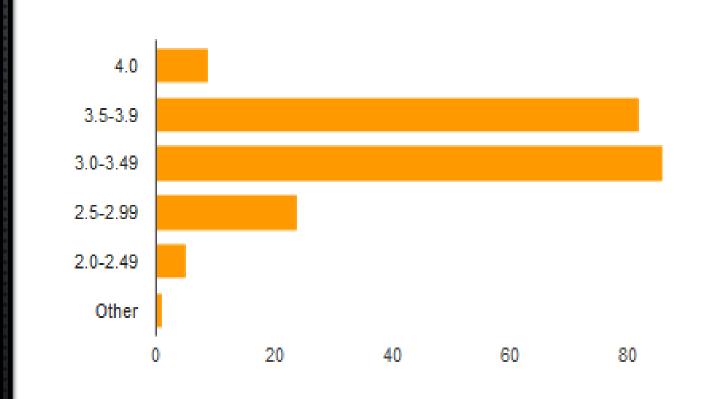

# 2016-2017 UNIVERSITY OF LOUISVILLE

GRADUATE RECRUITMENT PROFILE OF PROSPECTIVE STUDENTS

| 4.0      | 9  | 4.3%  |
|----------|----|-------|
| 3.5-3.9  | 82 | 39.6% |
| 3.0-3.49 | 86 | 41.5% |
| 2.5-2.99 | 24 | 11.6% |
| 2.0-2.49 | 5  | 2.4%  |
| Other    | 1  | 0.5%  |