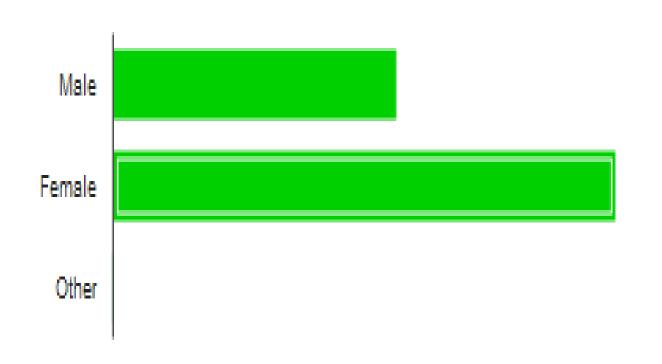

# 2016-2017 UNIVERSITY OF LOUISVILLE

GRADUATE RECRUITMENT PROFILE OF PROSPECTIVE STUDENTS





| 4.0      | 9  | 4.3%  |
|----------|----|-------|
| 3.5-3.9  | 82 | 39.6% |
| 3.0-3.49 | 86 | 41.5% |
| 2.5-2.99 | 24 | 11.6% |
| 2.0-2.49 | 5  | 2.4%  |
| Other    | 1  | 0.5%  |



### **Graduate Degree Sought**



Masters 146 72.3%

Ph.D. **73** 36.1%



#### When do you plan to apply to graduate school?



Spring 2017 46 25.8%

Summer 2017 12 6.7%

Fall 2017 75 42.1%

Spring 2018 18 10.1%

Summer 2018 4 2.2%

Fall 2018 20 11.2%

Other 17 9.6%



## Gender (please specify)



Male 66 36.1% Female 117 63.9% Other 0 0%





## POPULAR FIELDS/DEGREES

SOCIAL WORK
CLINICAL PSYCHOLOGY
SPECH PATHOLOGY
CULTURAL STUDIES
EDUCATION