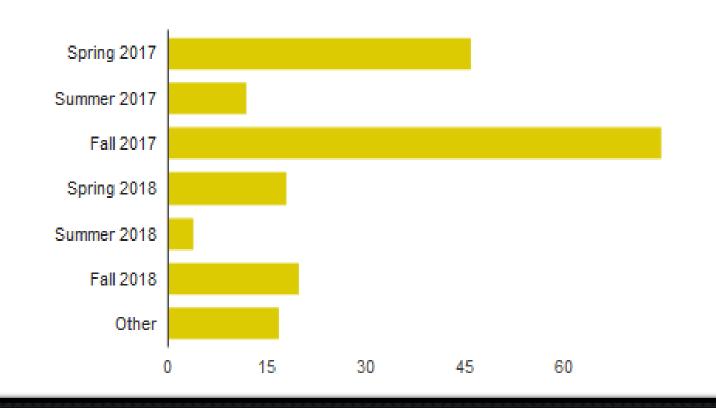

#### When do you plan to apply to graduate school?

Spring 2017 46 25.8%

Summer 2017 12 6.7%

Fall 2017 75 42.1%

Spring 2018 18 10.1%

Summer 2018 4 2.2%

Fall 2018 20 11.2%

Other 17 9.6%