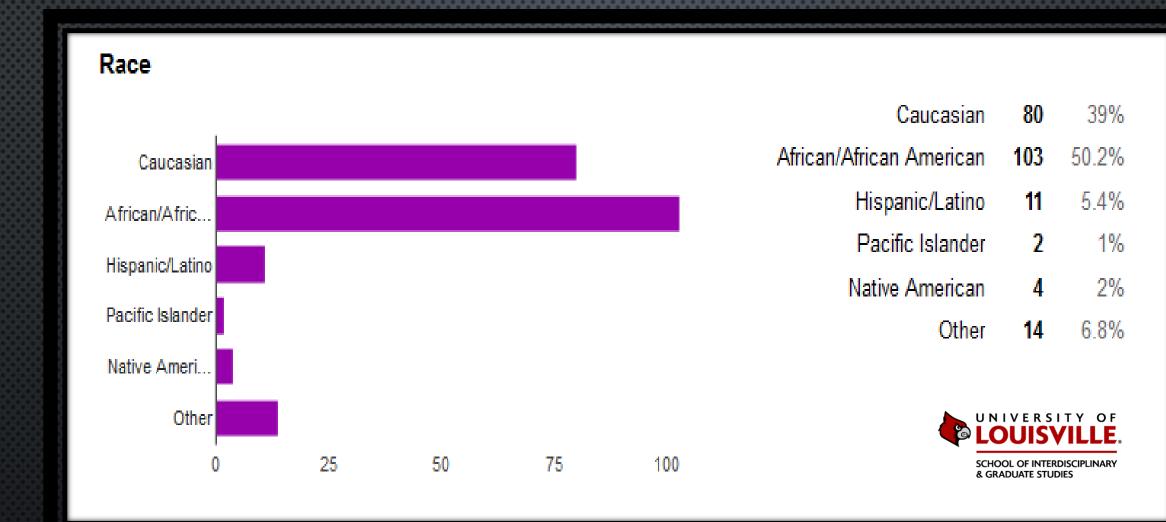

# 2016-2017 UNIVERSITY OF LOUISVILLE

GRADUATE RECRUITMENT PROFILE OF PROSPECTIVE STUDENTS





| 4.0      | 9  | 4.3%  |
|----------|----|-------|
| 3.5-3.9  | 82 | 39.6% |
| 3.0-3.49 | 86 | 41.5% |
| 2.5-2.99 | 24 | 11.6% |
| 2.0-2.49 | 5  | 2.4%  |
| Other    | 1  | 0.5%  |



### **Graduate Degree Sought**



Masters 146 72.3%

Ph.D. **73** 36.1%



#### When do you plan to apply to graduate school?



Spring 2017 46 25.8%

Summer 2017 12 6.7%

Fall 2017 75 42.1%

Spring 2018 18 10.1%

Summer 2018 4 2.2%

Fall 2018 20 11.2%

Other 17 9.6%



## Gender (please specify)



Male 66 36.1% Female 117 63.9% Other 0 0%





## POPULAR FIELDS/DEGREES

SOCIAL WORK
CLINICAL PSYCHOLOGY
SPECH PATHOLOGY
CULTURAL STUDIES
EDUCATION