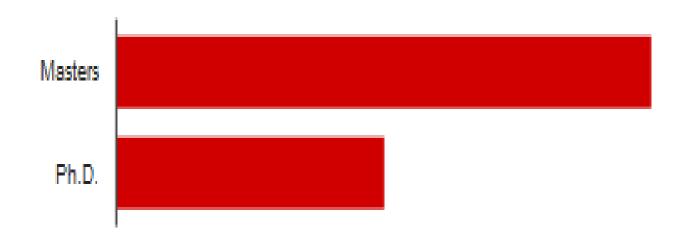

# 2016-2017 UNIVERSITY OF LOUISVILLE

GRADUATE RECRUITMENT PROFILE OF PROSPECTIVE STUDENTS





| 4.0      | 9  | 4.3%  |
|----------|----|-------|
| 3.5-3.9  | 82 | 39.6% |
| 3.0-3.49 | 86 | 41.5% |
| 2.5-2.99 | 24 | 11.6% |
| 2.0-2.49 | 5  | 2.4%  |
| Other    | 1  | 0.5%  |



### **Graduate Degree Sought**



Masters 146 72.3%

Ph.D. **73** 36.1%



#### When do you plan to apply to graduate school?



Spring 2017 46 25.8%

Summer 2017 12 6.7%

Fall 2017 75 42.1%

Spring 2018 18 10.1%

Summer 2018 4 2.2%

Fall 2018 20 11.2%

Other 17 9.6%



## Gender (please specify)



Male 66 36.1% Female 117 63.9% Other 0 0%





## POPULAR FIELDS/DEGREES

SOCIAL WORK
CLINICAL PSYCHOLOGY
SPECH PATHOLOGY
CULTURAL STUDIES
EDUCATION