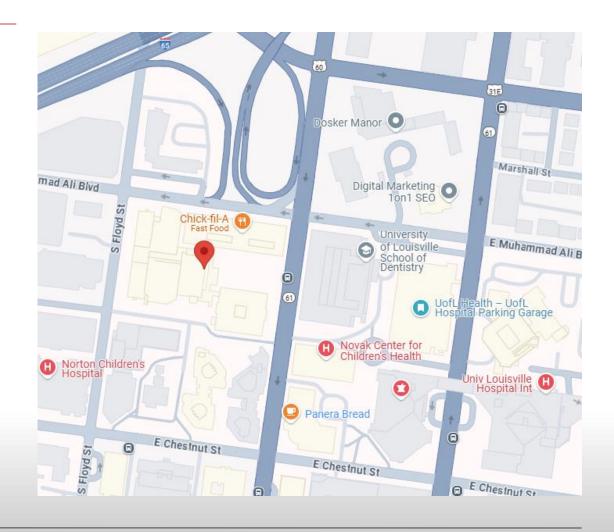

## **Business Operations (HSC)**

Business Operations - Health Sciences Campus (HSC) location Room 105

This location is in between KORNHAUSER & "A" BLDG next to the Radiation Office & CHIK-FIL-A (old Mail Office)

Things to bring with you:

- -A picture ID (driver's license or UofL ID card)
- -Proxy Statement (picking up for someone)
- **-Existing card**(s) which BizOps will shred.

Hours of Operation:

Mon-Fri: 8:30am-4:00pm