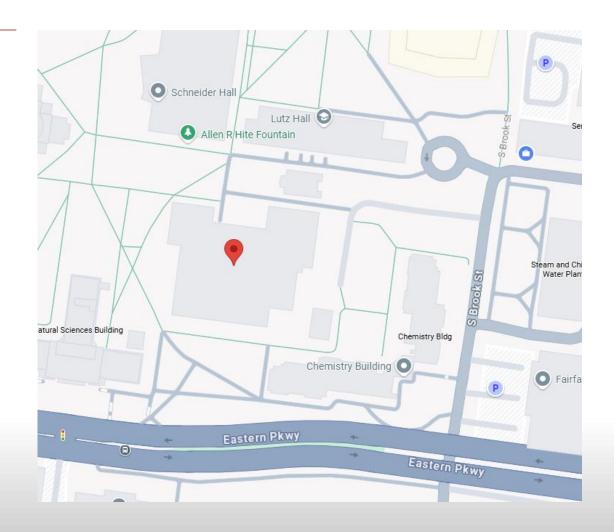

### **Business Operations (Belknap)**

Business Operations - Belknap Campus location, in the Miller Information Technology Center (MITC) Room 02C

#### Hours of Operation:

Mon-Fri: 8:30am-4:00pm