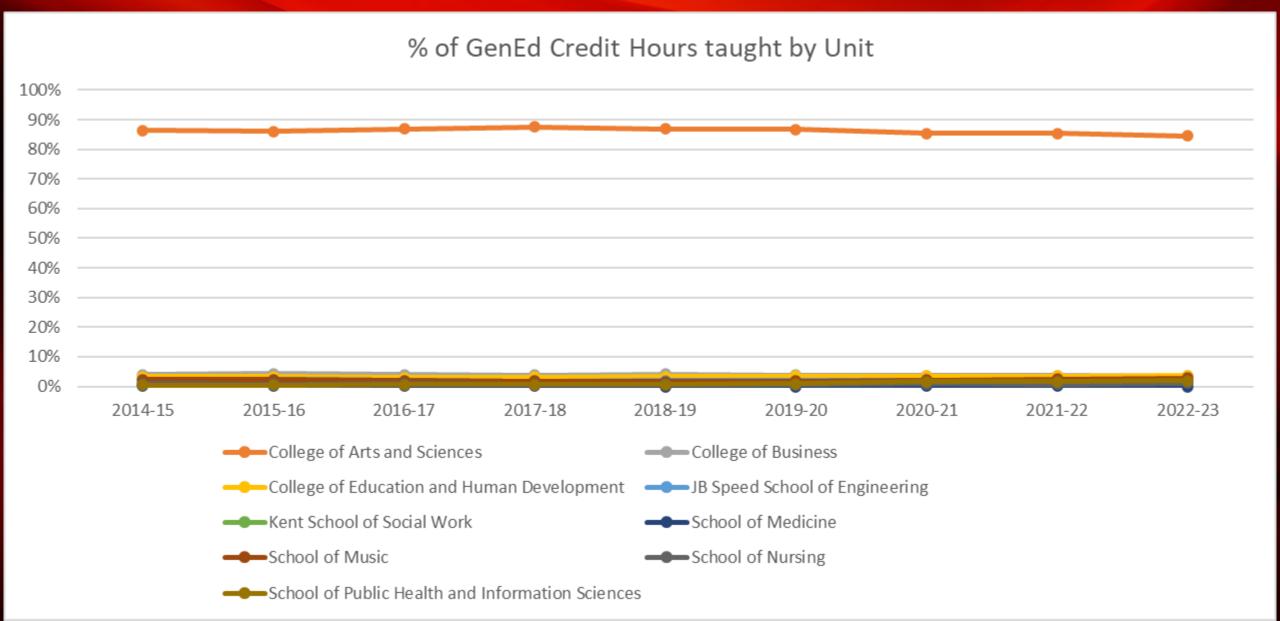

### Cardinal Core Enrollment Changes (Continued)

- Degree Programs with 20+% Growth/Decline
- Cardinal Core Enrollment
- Freshmen Improvements
- Q/A