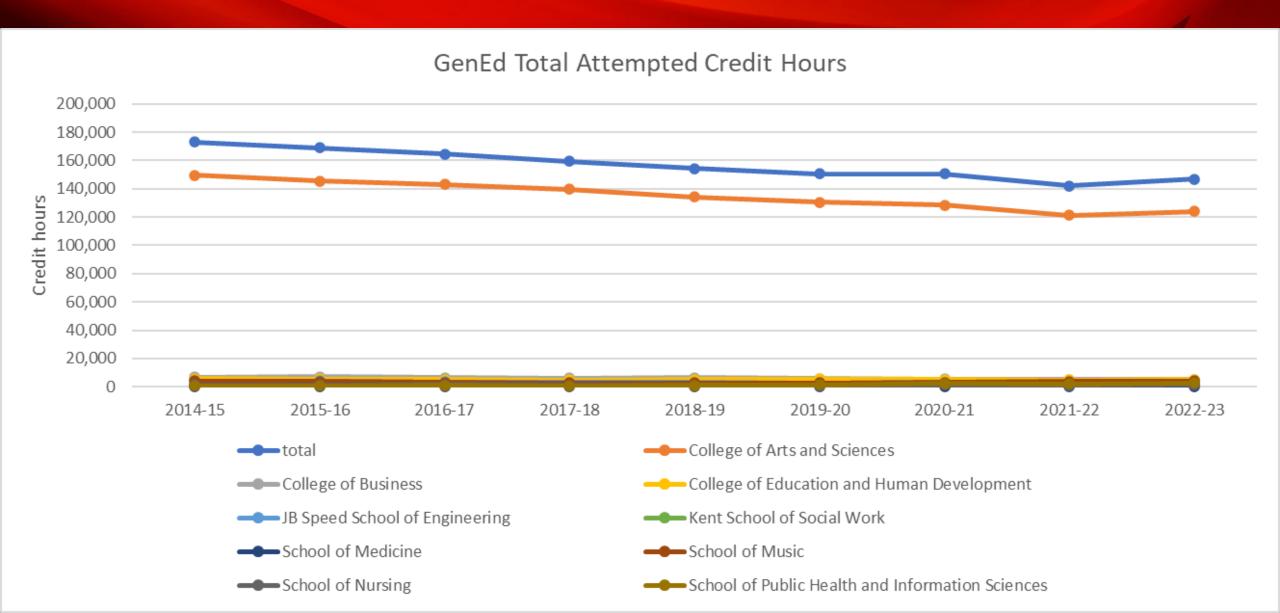

| Unit     | Major                        | F 2013 | F 2023 | % Change |
|----------|------------------------------|--------|--------|----------|
| A&S      | English Rhetoric & Comp.     | 39     | 30     | -23.1%   |
| Medicine | Microbiology & Immunology    | 37     | 26     | -29.7%   |
| A&S      | Urban and Public Affairs     | 30     | 19     | -36.7%   |
| CEHD     | Counseling & Personnel Serv. | 66     | 39     | -40.9%   |
| SSoE     | Electrical Engineering       | 47     | 27     | -42.6%   |
| A&S      | Humanities                   | 56     | 24     | -57.1%   |
| SSoE     | Industrial Engineering       | 71     | 21     | -70.4%   |

- Degree Programs with 20+% Growth/Decline
- Cardinal Core Enrollment
- Freshmen Improvements
- Q/A

#### Cardinal Core Enrollment Changes



### Cardinal Core Enrollment Changes (Continued)



- Degree Programs with 20+% Growth/Decline
- Cardinal Core Enrollment
- Freshmen Improvements
- Q/A

### Freshmen Improvements

| Average Credits Earned in the First Semester |      |      |      |      |  |
|----------------------------------------------|------|------|------|------|--|
| Cohort Overall URM PELL 1st Gen              |      |      |      |      |  |
| 2022                                         | 12.2 | 11.3 | 11.4 | 11.4 |  |
| 2023                                         | 13.1 | 12.7 | 12.4 | 12.5 |  |

| Average GPA in the First Semester |         |     |      |                     |  |
|-----------------------------------|---------|-----|------|---------------------|--|
| Cohort                            | Overall