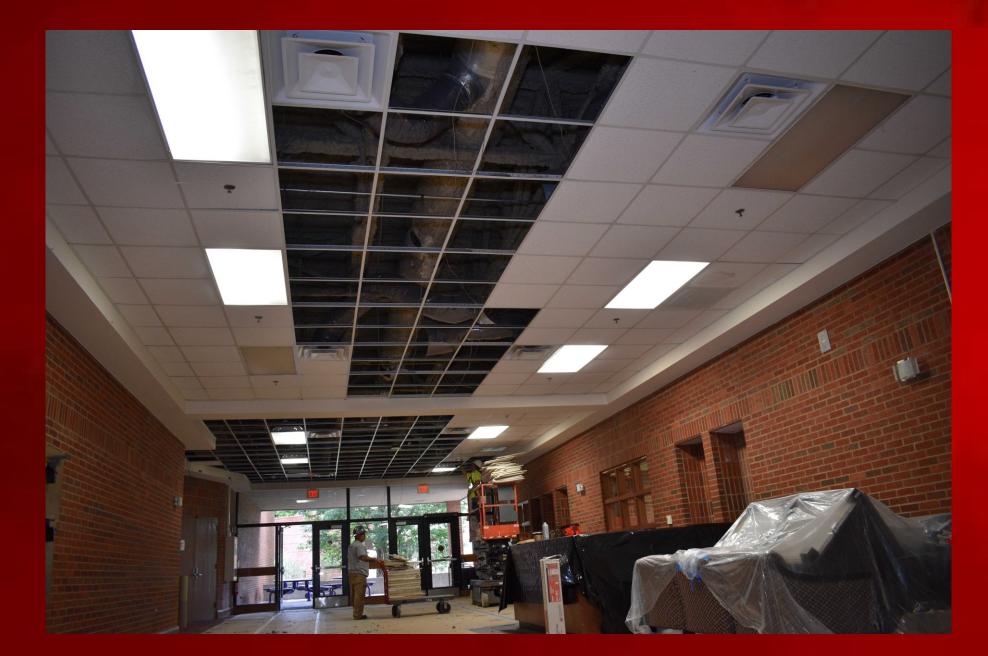

#### **Asset Preservation Program**

University of Louisville Asset Preservation Program is estimated to be \$106,452,000





#### **COMPLETED CONSTRUCTION \$8,367,990**





### **BEFORE : Thrust Theatre Mechanical Room 132**



## DEMO : Thrust Theatre Mechanical Room 132



## **COMPLETED: Thrust Theatre Mechanical Room 132**





## **BEFORE : Thrust Theatre Mechanical Room 124**



## COMPLETED: Thrust Theatre Mechanical Room 124



## **DEMO: Vogt Building Mechanical Room 310**



## **COMPLETED: Vogt Building Mechanical Room 310**



## COMPLETED : Vogt Building AMIST Lab Room 104



# DEMO/IN PROCESS : Strickler Hall Main Entrance



# COMPLETED : Strickler Hall Main Entrance



# BEFORE/DEMO : Strickler Hall Mechanical Room 1st Floor



## COMPLETED: Strickler Hall Mechanical Room 1<sup>st</sup> Floor



#### **CD & CONSTRUCTION \$60,390,136**





#### DESIGN AND DEVELOPMENT \$37,693,874



**1.0 PROJECT DEFINITION** 

3.0 DESIGN & PLANNING

4.0 CD & SPECS



#### TENTATIVE SCHEDULE FOR UPCOMING PROJECTS

| Project Name                                                                         | Project Start                      | Project End                        |
|--------------------------------------------------------------------------------------|------------------------------------|------------------------------------|
| Natural Science                                                                      | Ma