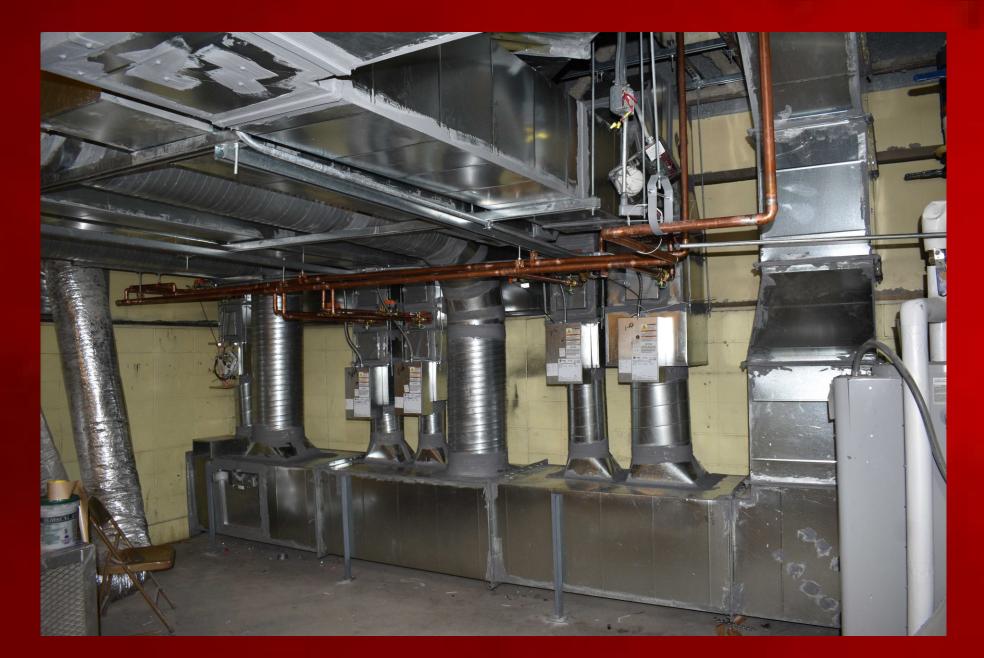

n Program**

University of Louisville Asset Preservation Program is estimated to be \$106,452,000





#### **COMPLETED CONSTRUCTION \$8,367,990**





### **BEFORE : Thrust Theatre Mechanical Room 132**



## DEMO : Thrust Theatre Mechanical Room 132



## **COMPLETED: Thrust Theatre Mechanical Room 132**





## **BEFORE : Thrust Theatre Mechanical Room 124**



## COMPLETED: Thrust Theatre Mechanical Room 124



## **DEMO: Vogt Building Mechanical Room 310**



## **COMPLETED: Vogt Building Mechanical Room 310**



## COMPLETED : Vogt Building AMIST Lab Room 104



# DEMO/IN PROCESS : Strickler Hall Main Entrance



# COMPLETED : Strickler Hall Main Entrance



# BEFORE/DEMO : Strickler Hall Mechanical Room 1st Floor



## COMPLETED: Strickler Hall Mechanical Room 1<sup>st</sup> Floor



#### **CD & CONSTRUCTION \$60,390,136**





#### DESIGN AND DEVELOPMENT \$37,693,874



**1.0 PROJECT DEFINITION** 

3.0 DESIGN & PLANNING

4.0 CD & SPECS



#### TENTATIVE SCHEDULE FOR UPCOMING PROJECTS

| Project Name                                                                         | Project Start                      | Project End                        |
|--------------------------------------------------------------------------------------|------------------------------------|------------------------------------|
| Natural Science                                                                      | May 2024                           | Jan 2024                           |
| Life Science                                                                         | May 2025