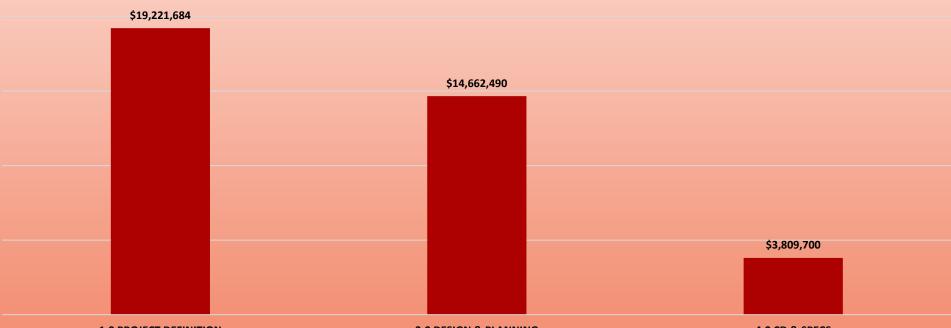

#### DESIGN AND DEVELOPMENT \$37,693,874

**1.0 PROJECT DEFINITION** 

3.0 DESIGN & PLANNING

4.0 CD & SPECS