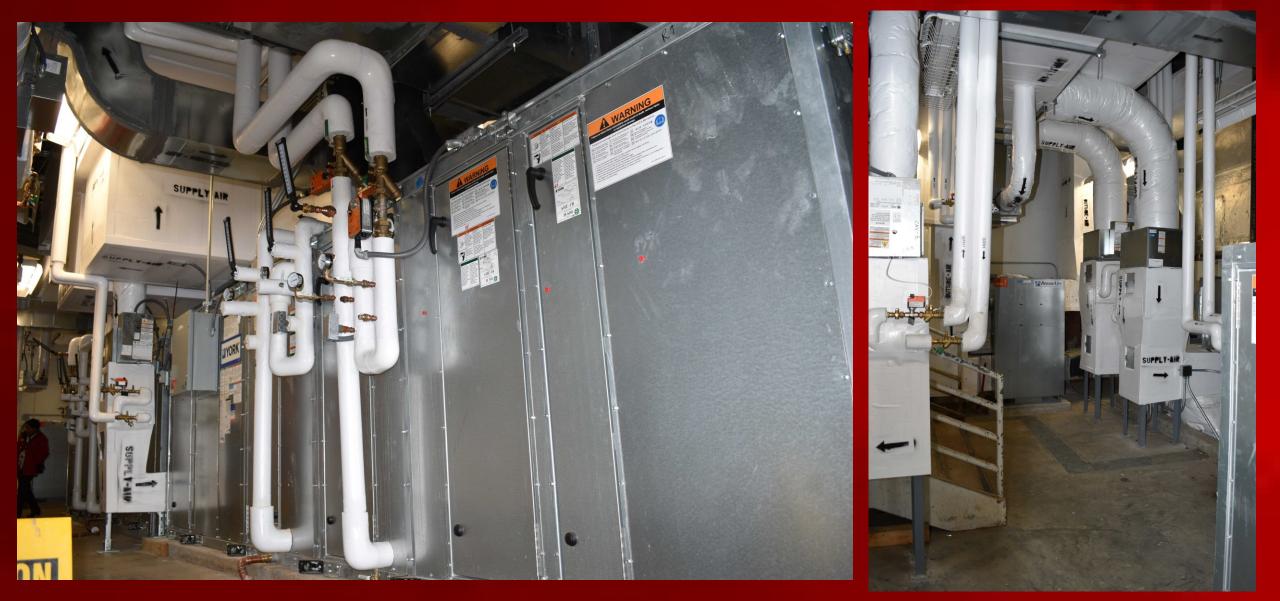

#### **Asset Preservation Program**

University of Louisville Asset Preservation Program is estimated to be \$106,452,000





#### **COMPLETED CONSTRUCTION \$8,367,990**





### **BEFORE : Thrust Theatre Mechanical Room 132**



## DEMO : Thrust Theatre Mechanical Room 132



## **COMPLETED: Thrust Theatre Mechanical Room 132**





## **BEFORE : Thrust Theatre Mechanical Room 124**



## COMPLETED: Thrust Theatre Mechanical Room 124



## **DEMO: Vogt Building Mechanical Room 310**



## **COMPLETED: Vogt Building Mechanical Room 310**



## COMPLETED : Vogt Building AMIST Lab Room 104



# DEMO/IN PROCESS : Strickler Hall Main Entrance



# COMPLETED : Strickler Hall Main Entrance



# BEFORE/DEMO : Strickler Hall Mechanical Room 1st Floor



## COMPLETED: Strickler Hall Mechanical Room 1<sup>st</sup> Floor



#### **CD & CONSTRUCTION \$60,390,136**





#### DESIGN AND DEVELOPMENT \$37,693,874



**1.0 PROJECT DEFINITION** 

3.0 DESIGN & PLANNING

4.0 CD & SPECS



#### TENTATIVE SCHEDULE FOR UPCOMING PROJECTS

| Project Name                                                                         | Project Start                      | Project End                        |
|--------------------------------------------------------------------------------------|------------------------------------|--------------------------