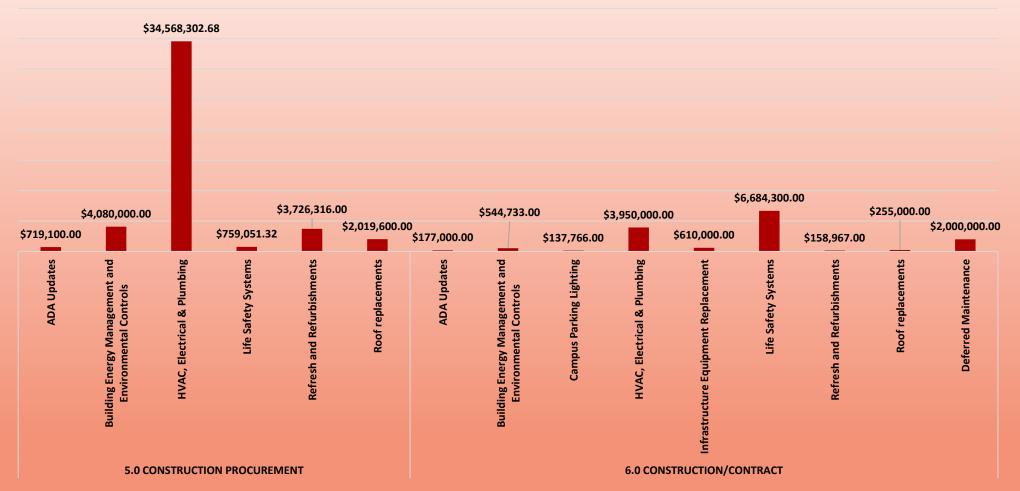

#### **CD & CONSTRUCTION \$60,390,136**

#### DESIGN AND DEVELOPMENT \$37,693,874

**1.0 PROJECT DEFINITION** 

3.0 DESIGN & PLANNING

4.0 CD & SPECS