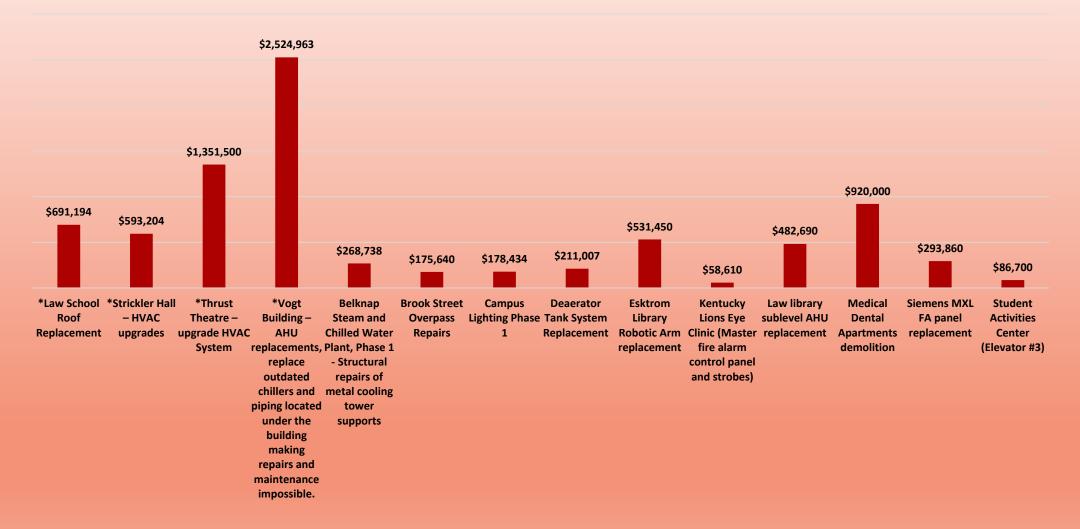

#### **Asset Preservation Program**

University of Louisville Asset Preservation Program is estimated to be \$106,452,000