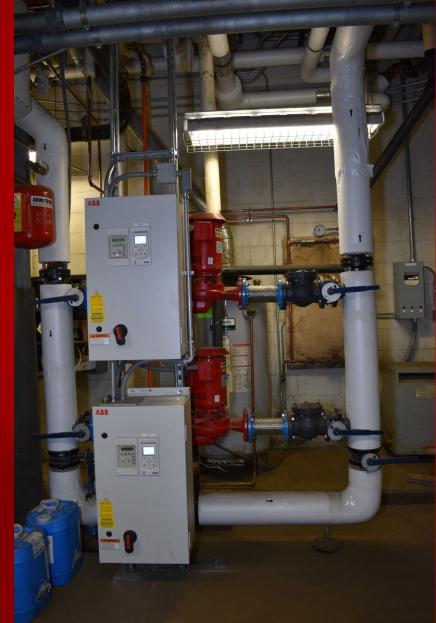

#### **Asset Preservation Program**

University of Louisville Asset Preservation Program is estimated to be \$106,452,000





#### **COMPLETED CONSTRUCTION \$8,367,990**





### **BEFORE : Thrust Theatre Mechanical Room 132**



## DEMO : Thrust Theatre Mechanical Room 132



## **COMPLETED: Thrust Theatre Mechanical Room 132**





## **BEFORE : Thrust Theatre Mechanical Room 124**



## COMPLETED: Thrust Theatre Mechanical Room 124



## **DEMO: Vogt Building Mechanical Room 310**



## **COMPLETED: Vogt Building Mechanical Room 310**



## COMPLETED : Vogt Building AMIST Lab Room 104



# DEMO/IN PROCESS : Strickler Hall Main Entrance



# COMPLETED : Strickler Hall Main Entrance



# BEFORE/DEMO : Strickler Hall Mechanical Room 1st Floor



## COMPLETED: Strickler Hall Mechanical Room 1<sup>st</sup> Floor



#### **CD & CONSTRUCTION \$60,390,136**





#### DESIGN AND DEVELOPMENT \$37,693,874



**1.0 PROJECT DEFINITION** 

3.0 DESIGN & PLANNING

4.0 CD & SPECS



#### TENTATIVE SCHEDULE FOR UPCOMING PROJECTS

| Project Name                                                                         | Project Start