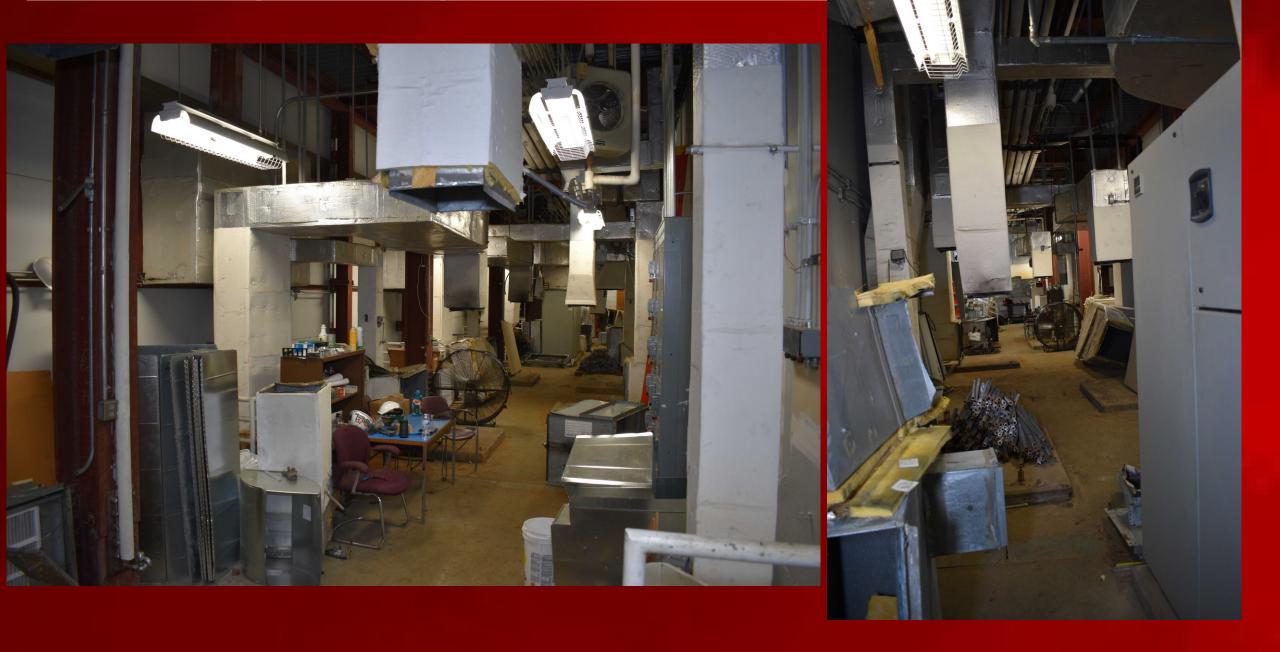

#### **Asset Preservation Program**

University of Louisville Asset Preservation Program is estimated to be \$106,452,000





#### **COMPLETED CONSTRUCTION \$8,367,990**





### **BEFORE : Thrust Theatre Mechanical Room 132**



## DEMO : Thrust Theatre Mechanical Room 132



## **COMPLETED: Thrust Theatre Mechanical Room 132**





## **BEFORE : Thrust Theatre Mechanical Room 124**



## COMPLETED: Thrust Theatre Mechanical Room 124



## **DEMO: Vogt Building Mechanical Room 310**



## **COMPLETED: Vogt Building Mechanical Room 310**



## COMPLETED : Vogt Building AMIST Lab Room 104



# DEMO/IN PROCESS : Strickler Hall Main Entrance



# COMPLETED : Strickler Hall Main Entrance



# BEFORE/DEMO : Strickler Hall Mechanical Room 1st Floor



## COMPLETED: Strickler Hall Mechanical Room 1<sup>st</sup> Floor



#### **CD & CONSTRUCTION \$60,390,136**





#### DESIGN AND DEVELOPMENT \$37,693,874



**1.0 PROJECT DEFINITION** 

3.0 DESIGN & PLANNING

4.0 CD & SPECS



#### TENTATIVE SCHEDULE FOR UPCOMING PROJECTS

| Project Name                                                                         | Project Start                      | Project End                        |
|--------------------------------------------------------------------------------------|--------