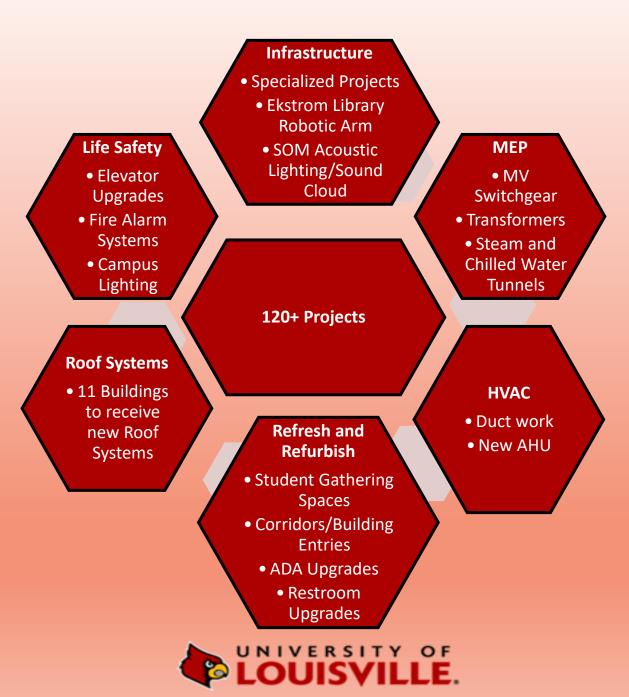

#### **Asset Preservation Program**

University of Louisville Asset Preservation Program is estimated to be \$106,452,000