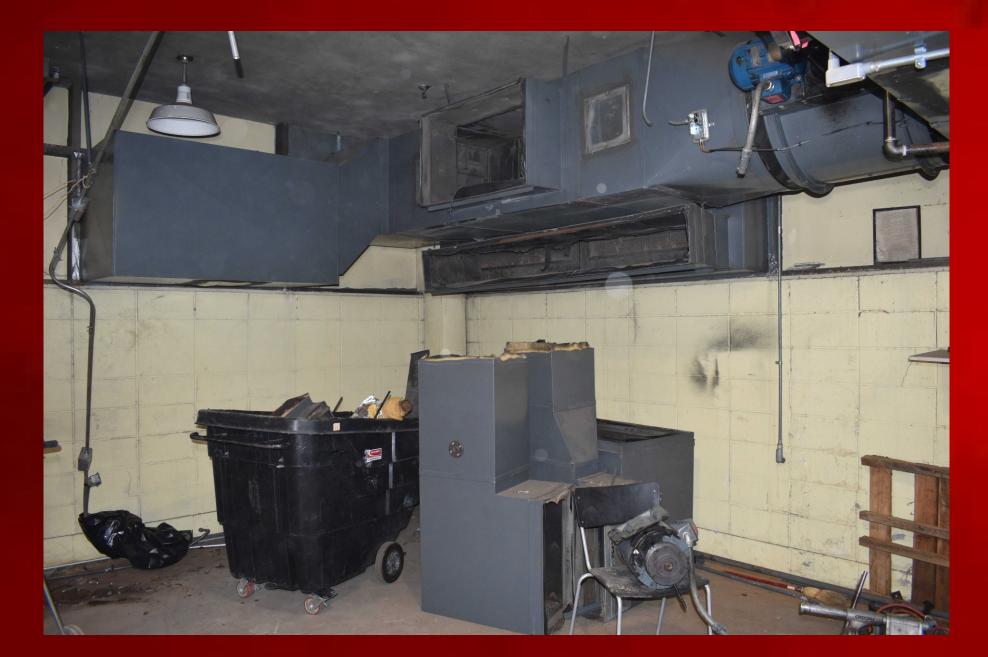

#### **Asset Preservation Program**

University of Louisville Asset Preservation Program is estimated to be \$106,452,000





#### **COMPLETED CONSTRUCTION \$8,367,990**





### **BEFORE : Thrust Theatre Mechanical Room 132**



## DEMO : Thrust Theatre Mechanical Room 132



## **COMPLETED: Thrust Theatre Mechanical Room 132**





## **BEFORE : Thrust Theatre Mechanical Room 124**



## COMPLETED: Thrust Theatre Mechanical Room 124



## **DEMO: Vogt Building Mechanical Room 310**



## **COMPLETED: Vogt Building Mechanical Room 310**



## COMPLETED : Vogt Building AMIST Lab Room 104



# DEMO/IN PROCESS : Strickler Hall Main Entrance



# COMPLETED : Strickler Hall Main Entrance



# BEFORE/DEMO : Strickler Hall Mechanical Room 1st Floor



## COMPLETED: Strickler Hall Mechanical Room 1<sup>st</sup> Floor



#### **CD & CONSTRUCTION \$60,390,136**





#### DESIGN AND DEVELOPMENT \$37,693,874



**1.0 PROJECT DEFINITION** 

3.0 DESIGN & PLANNING

4.0 CD & SPECS



#### TENTATIVE SCHEDULE FOR UPCOMING PROJECTS

| Project Name                                                                         | Project Start                      | Project End                        |
|--------------------------------------------------------------------------------------|------------------------------------|------------------------------------|
| Natural Science                                                                      | May 2024                           | Jan 2024                           |
| Life Science