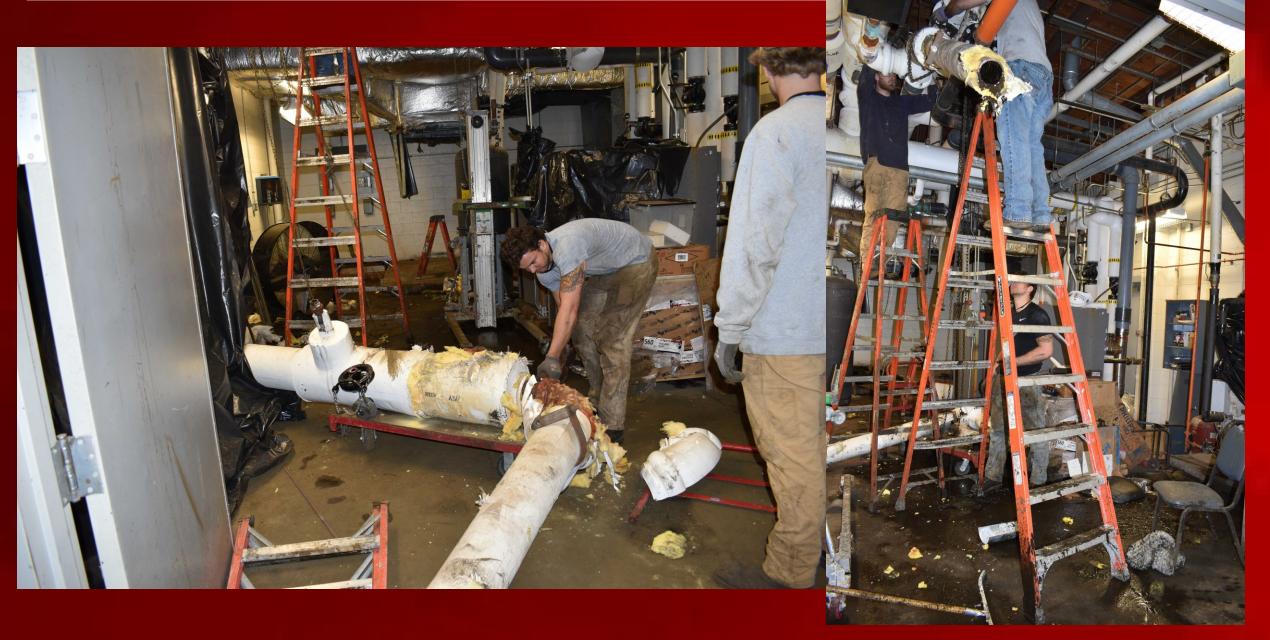

#### **Asset Preservation Program**

University of Louisville Asset Preservation Program is estimated to be \$106,452,000





#### **COMPLETED CONSTRUCTION \$8,367,990**





### **BEFORE : Thrust Theatre Mechanical Room 132**



## DEMO : Thrust Theatre Mechanical Room 132



## **COMPLETED: Thrust Theatre Mechanical Room 132**





## **BEFORE : Thrust Theatre Mechanical Room 124**



## COMPLETED: Thrust Theatre Mechanical Room 124



## **DEMO: Vogt Building Mechanical Room 310**



## **COMPLETED: Vogt Building Mechanical Room 310**



## COMPLETED : Vogt Building AMIST Lab Room 104



# DEMO/IN PROCESS : Strickler Hall Main Entrance



# COMPLETED : Strickler Hall Main Entrance



# BEFORE/DEMO : Strickler Hall Mechanical Room 1st Floor



## COMPLETED: Strickler Hall Mechanical Room 1<sup>st</sup> Floor



#### **CD & CONSTRUCTION \$60,390,136**





#### DESIGN AND DEVELOPMENT \$37,693,874



**1.0 PROJECT DEFINITION** 

3.0 DESIGN & PLANNING

4.0 CD & SPECS



#### TENTATIVE SCHEDULE FOR UPCOMING PROJECTS

| Project Name