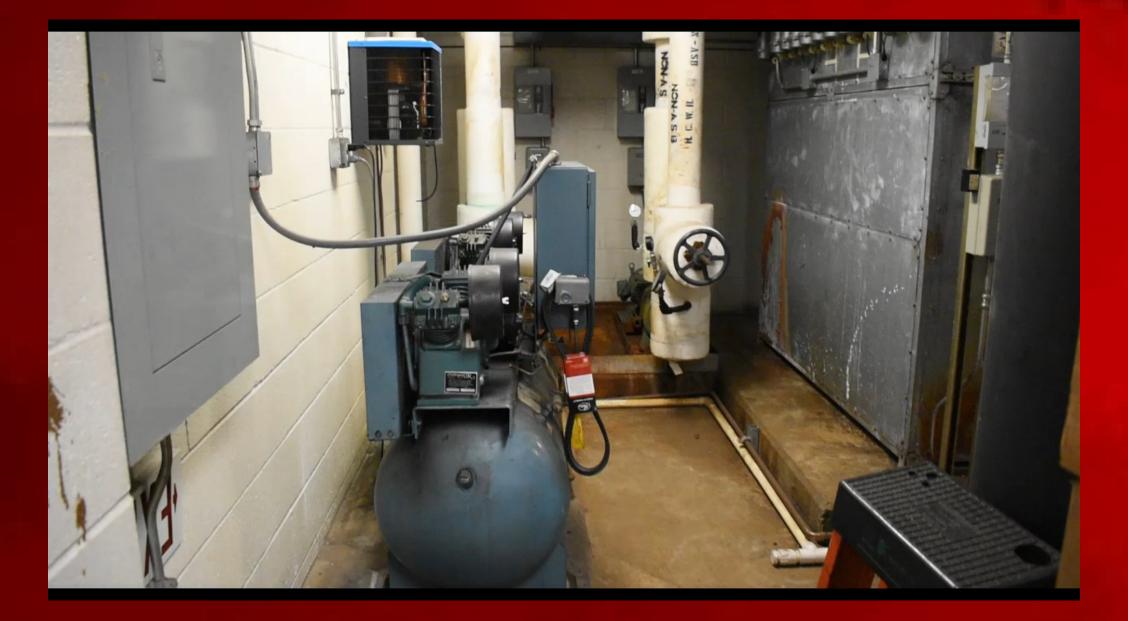

### **BEFORE : Thrust Theatre Mechanical Room 132**

## **BEFORE : Thrust Theatre Mechanical Room 124**