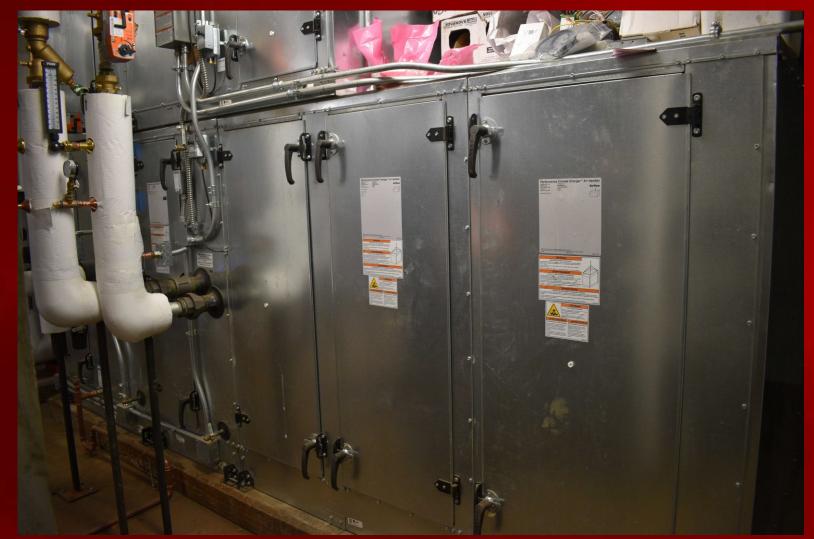

#### **Asset Preservation Program**

University of Louisville Asset Preservation Program is estimated to be \$106,452,000





#### **COMPLETED CONSTRUCTION \$8,367,990**





### **BEFORE : Thrust Theatre Mechanical Room 132**



## DEMO : Thrust Theatre Mechanical Room 132



## **COMPLETED: Thrust Theatre Mechanical Room 132**





## **BEFORE : Thrust Theatre Mechanical Room 124**



## COMPLETED: Thrust Theatre Mechanical Room 124



## **DEMO: Vogt Building Mechanical Room 310**



## **COMPLETED: Vogt Building Mechanical Room 310**



## COMPLETED : Vogt Building AMIST Lab Room 104



# DEMO/IN PROCESS : Strickler Hall Main Entrance



# COMPLETED : Strickler Hall Main Entrance



# BEFORE/DEMO : Strickler Hall Mechanical Room 1st Floor



## COMPLETED: Strickler Hall Mechanical Room 1<sup>st</sup> Floor



#### **CD & CONSTRUCTION \$60,390,136**





#### DESIGN AND DEVELOPMENT \$37,693,874



**1.0 PROJECT DEFINITION** 

3.0 DESIGN & PLANNING

4.0 CD & SPECS



#### TENTATIVE SCHEDULE FOR UPCOMING PROJECTS

| Project Name                                                                         | Project Star