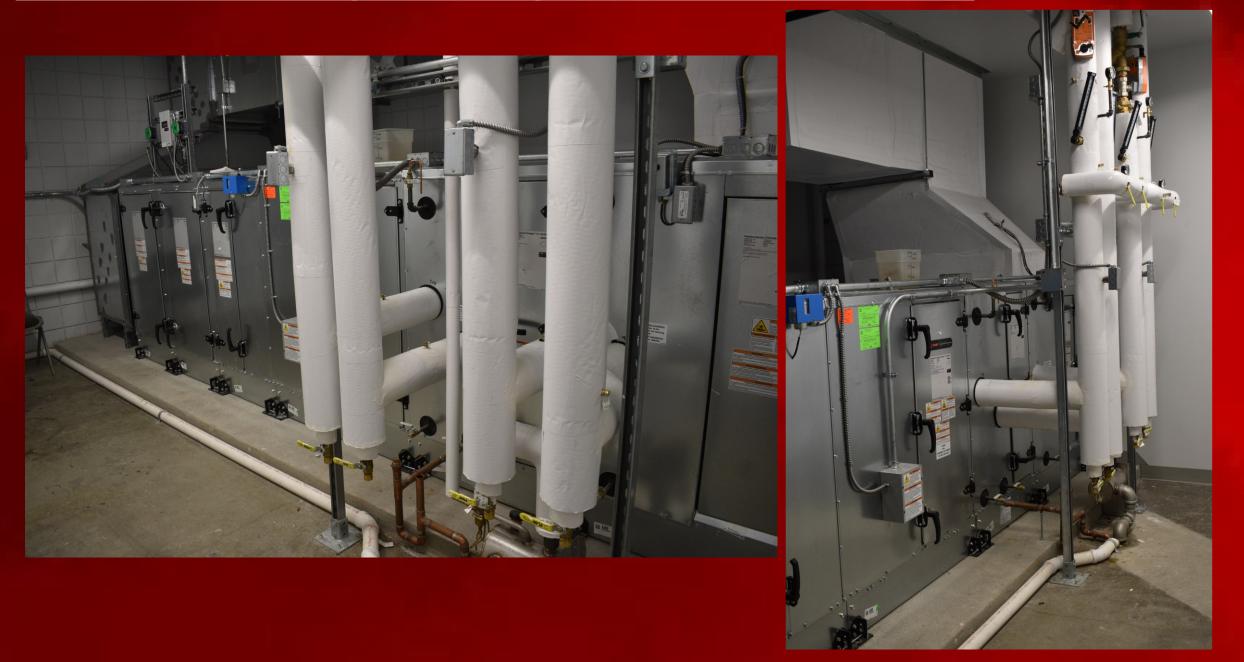

#### **Asset Preservation Program**

University of Louisville Asset Preservation Program is estimated to be \$106,452,000





#### **COMPLETED CONSTRUCTION \$8,367,990**





### **BEFORE : Thrust Theatre Mechanical Room 132**



## DEMO : Thrust Theatre Mechanical Room 132



## **COMPLETED: Thrust Theatre Mechanical Room 132**





## **BEFORE : Thrust Theatre Mechanical Room 124**



## COMPLETED: Thrust Theatre Mechanical Room 124



## **DEMO: Vogt Building Mechanical Room 310**



## **COMPLETED: Vogt Building Mechanical Room 310**



## COMPLETED : Vogt Building AMIST Lab Room 104



# DEMO/IN PROCESS : Strickler Hall Main Entrance



# COMPLETED : Strickler Hall Main Entrance



# BEFORE/DEMO : Strickler Hall Mechanical Room 1st Floor



## COMPLETED: Strickler Hall Mechanical Room 1<sup>st</sup> Floor



#### **CD & CONSTRUCTION \$60,390,136**





#### DESIGN AND DEVELOPMENT \$37,693,874



**1.0 PROJECT DEFINITION** 

3.0 DESIGN & PLANNING

4.0 CD & SPECS



#### TENTATIVE SCHEDULE FOR UPCOMING PROJECTS

| Project Name                                                                         | Project Start                      | Project End                        |
|--------------------------------------------------------------------------------------|------------------------------------|------------------------------------|
| Natural Science