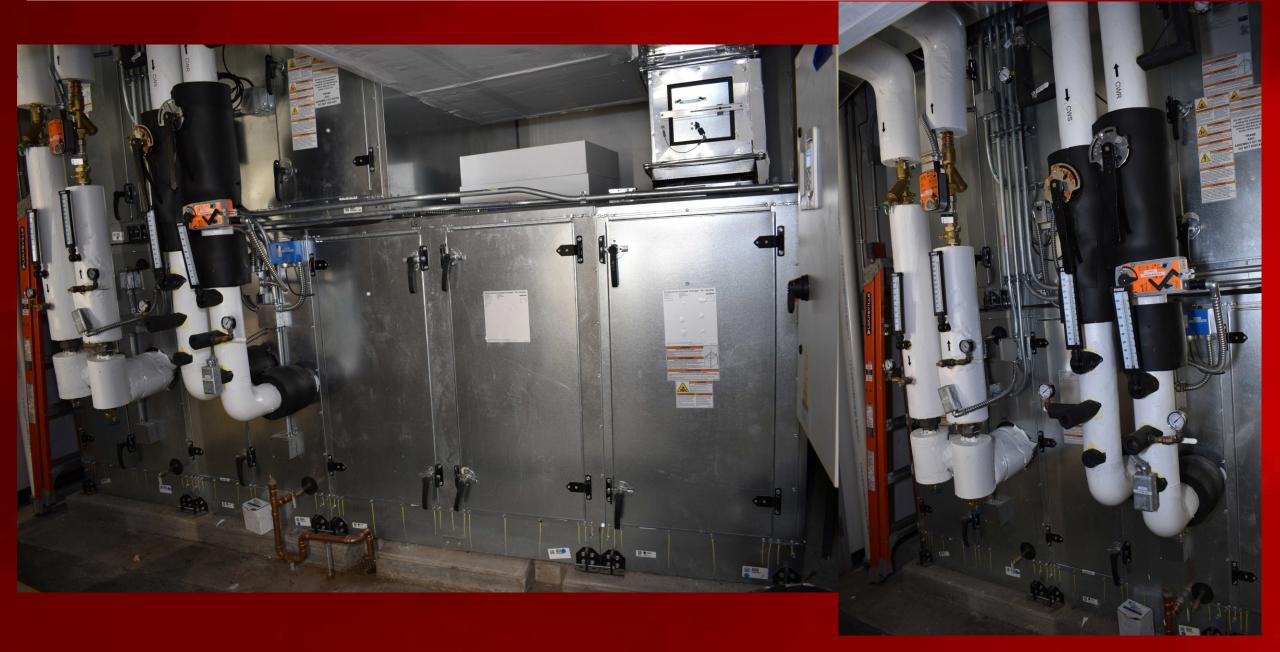

#### **Asset Preservation Program**

University of Louisville Asset Preservation Program is estimated to be \$106,452,000





#### **COMPLETED CONSTRUCTION \$8,367,990**





### **BEFORE : Thrust Theatre Mechanical Room 132**



## DEMO : Thrust Theatre Mechanical Room 132



## **COMPLETED: Thrust Theatre Mechanical Room 132**





## **BEFORE : Thrust Theatre Mechanical Room 124**



## COMPLETED: Thrust Theatre Mechanical Room 124



## **DEMO: Vogt Building Mechanical Room 310**



## **COMPLETED: Vogt Building Mechanical Room 310**



## COMPLETED : Vogt Building AMIST Lab Room 104



# DEMO/IN PROCESS : Strickler Hall Main Entrance



# COMPLETED : Strickler Hall Main Entrance



# BEFORE/DEMO : Strickler Hall Mechanical Room 1st Floor



## COMPLETED: Strickler Hall Mechanical Room 1<sup>st</sup> Floor



#### **CD & CONSTRUCTION \$60,390,136**





#### DESIGN AND DEVELOPMENT \$37,693,874



**1.0 PROJECT DEFINITION** 

3.0 DESIGN & PLANNING

4.0 CD & SPECS



#### TENTATIVE SCHEDULE FOR UPCOMING PROJECTS

| Project Name                                                                         | Project Start                      | Project End                        |
|---------------------------------------------