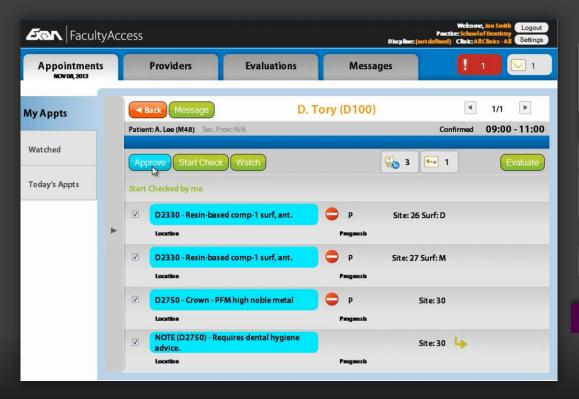

#### FacultyAccess Preview | May 2015

Color-coded icons indicating a chair's status, which links directly with the axiUm Operatory Monitor.

#### View appointment details.

View all scheduled appointments.

View treatments and notes associated with appointments.

Conduct Startchecks from the clinic floor.

**Receive Startcheck notifications.** 

Edit notes on approval.

Approve treatments.

Evaluate treatments.