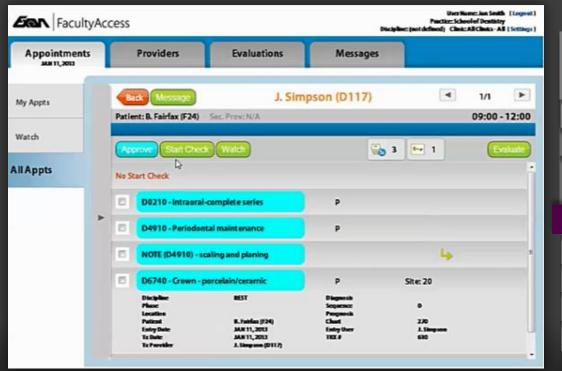

# APPOINTMENTS TAB

FacultyAccess Preview | May 2015

Color-coded icons indicating a chair's status, which links directly with the axiUm Operatory Monitor.

View appointment details.

View all scheduled appointments.

View treatments and notes associated with appointments.

Conduct Startchecks from the clinic floor.

**Receive Startcheck notifications.** 

Edit notes on approval.

Approve treatments.

Evaluate treatments.