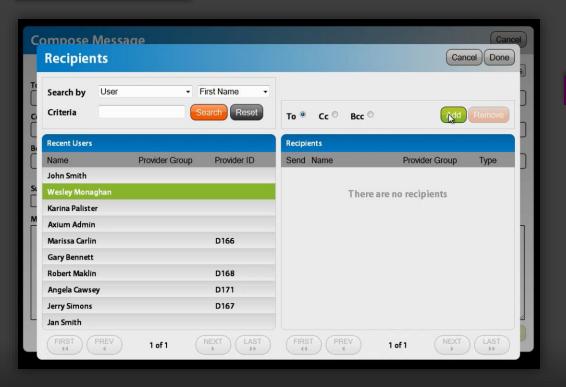

Receive urgent message notifications.

Add message recipients.

Compose messages (A-Mail).

Organize messages.

FacultyAccess Preview | May 2015

| Receive urgent message notifications. |
|---------------------------------------|
| Add message recipients.               |
| Compose messages (A-Mail).            |
| Organize messages.                    |
|                                       |

#### FacultyAccess Preview | May 2015

Receive urgent message notifications.

Add message recipients.

Compose messages (A-Mail).

Organize messages.

FacultyAccess Preview | May 2015

|  |  | Súb<br>Slepj |  |  |  |  |
|--|--|--------------|--|--|--|--|
|  |  | Fw:4         |  |  |  |  |
|  |  | Mes v        |  |  |  |  |
|  |  | Last         |  |  |  |  |
|  |  | LISD         |  |  |  |  |