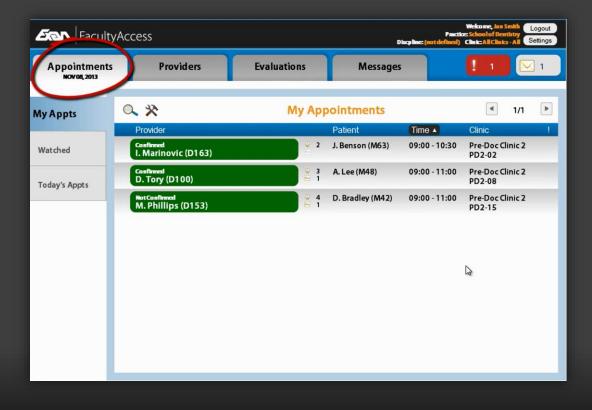

# APPOINTMENTS TAB

FacultyAccess Preview | May 2015

Color-coded icons indicating a chair's status, which links directly with the axiUm Operatory Monitor.

View appointment details.

View all scheduled appointments.

View treatments and notes associated with appointments.

Conduct Startchecks from the clinic floor.

**Receive Startcheck notifications.** 

Edit notes on approval.

Approve treatments.

Evaluate treatments.