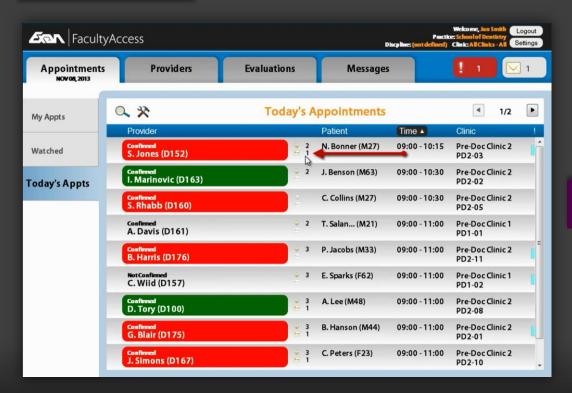

#### FacultyAccess Preview | May 2015

| Facult                       | yAccess                          |                                  |                  | Practi<br>Iscpline: (not defined) | ce: School of Dentistry    | ogout<br>ettings |
|------------------------------|----------------------------------|----------------------------------|------------------|-----------------------------------|----------------------------|------------------|
| Appointments<br>NOV 08, 2013 | Providers                        | Evaluations                      | Messages         |                                   | 1                          | ] 1              |
| My Appts                     | ⅔                                | Today's A                        | ppointments      | 9                                 | 1/2                        | ►                |
|                              | Provider                         |                                  | Patient          | Time 🔺                            | Clinic                     | 1                |
| Watched                      | Confirmed<br>S. Jones (D152)     | ¥ 2<br>1                         | N. Bonner (M27)  | 09:00 - 10:15                     | Pre-Doc Clinic 2<br>PD2-03 | ń                |
| Today's Appts                | Confirmed<br>I. Marinovic (D163) | 1 <b>2</b>                       | J. Benson (M63)  | 09:00 - 10:30                     | Pre-Doc Clinic 2<br>PD2-02 |                  |
|                              | Confirmed<br>S. Rhabb (D160)     |                                  | C. Collins (M27) | 09:00 - 10:30                     | Pre-Doc Clinic 2<br>PD2-05 |                  |
|                              | Confirmed<br>A. Davis (D161)     | <b>2</b>                         | T. Salan (M21)   | 09:00 - 11:00                     | Pre-Doc Clinic 1<br>PD1-01 |                  |
|                              | Confirmed<br>B. Harris (D176)    | <b>¥</b> 3                       | P. Jacobs (M33)  | 09:00 - 11:00                     | Pre-Doc Clinic 2<br>PD2-11 | E                |
|                              | NotConfirmed<br>C. Wiid (D157)   | 🦉 3<br>**                        | E. Sparks (F62)  | 09:00 - 11:00                     | Pre-Doc Clinic 1<br>PD1-02 |                  |
|                              | Confirmed<br>D. Tory (D100)      | ¥ 3                              | A. Lee (M48)     | 09:00 - 11:00                     | Pre-Doc Clinic 2<br>PD2-08 |                  |
|                              | Confirmed<br>G. Blair (D175)     | ¥ 3                              | B. Hanson (M44)  | 09:00 - 11:00                     | Pre-Doc Clinic 2<br>PD2-01 |                  |
|                              | Confirmed<br>J. Simons (D167)    | <ul> <li>3</li> <li>1</li> </ul> | C. Peters (F23)  | 09:00 - 11:00                     | Pre-Doc Clinic 2<br>PD2-10 |                  |