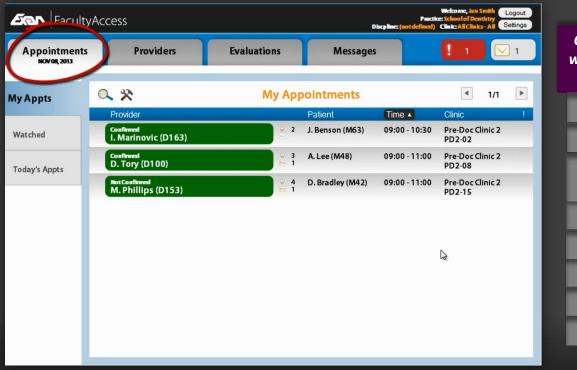

#### FacultyAccess Preview | May 2015

Color-coded icons indicating a chair's status, which links directly with the axiUm Operatory Monitor.

#### View appointment details.

View all scheduled appointments.

View treatments and notes associated with appointments.

Conduct Startchecks from the clinic floor.

**Receive Startcheck notifications.** 

Edit notes on approval.

Approve treatments.

Evaluate treatments.