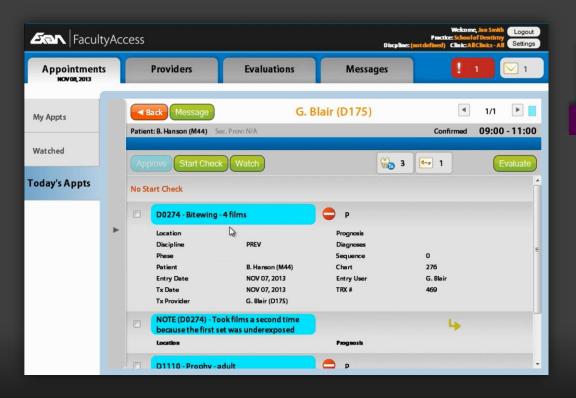

View unapproved treatment items. Receive treatment approval warnings. Edit notes on approval. Edit notes on approval (continued). Complete evaluations.

#### FacultyAccess Preview | May 2015

| 2221 Deale ha                                                                           | used comp-2 surf, ant.                                                  |                                                                                           | I Site: 7 Surf: ML                      | Warning    |
|-----------------------------------------------------------------------------------------|-------------------------------------------------------------------------|-------------------------------------------------------------------------------------------|-----------------------------------------|------------|
| 2551 - Kesili-Da                                                                        | ised comp-2 surf, and                                                   |                                                                                           | I Site: 7 Surf: ML                      | warning 🦺  |
| Location                                                                                |                                                                         | Prognosis                                                                                 |                                         |            |
| Discipline                                                                              | REST                                                                    | Diagnoses                                                                                 |                                         |            |
| Phase                                                                                   |                                                                         | Sequence                                                                                  | 0                                       |            |
| Patient                                                                                 | B. Hanson (M44)                                                         | Chart                                                                                     | 276                                     |            |
| Entry Date                                                                              | NOV 08, 2013                                                            | Entry User                                                                                | G. Blair                                | =          |
| Tx Date                                                                                 | NOV 08, 2013                                                            | TRX #                                                                                     | 469                                     |            |
| Tx Provider                                                                             | G. Blair (D175)                                                         |                                                                                           |                                         |            |
| L. Eval. Date                                                                           |                                                                         | L. Eval. User                                                                             |                                         |            |
| L. Eval. Form                                                                           |                                                                         | L. Eval. ID                                                                               |                                         |            |
| The treatment does                                                                      | not have the required patient o                                         |                                                                                           | consent(s): Any Treatment Based Consent | Approve?   |
|                                                                                         |                                                                         |                                                                                           | consent(s): Any Treatment Based Consent |            |
| 00274 - Bitewing                                                                        |                                                                         | consent(s) on file. Required                                                              | consent(s): Any Treatment Based Consent | Approve? 🛛 |
| 00274 - Bitewing                                                                        | ı - 4 films                                                             | consent(s) on file. Required<br>Prognosis                                                 | consent(s): Any Treatment Based Consent | Approve? 🛛 |
| 00274 - Bitewing<br>Location<br>Discipline                                              |                                                                         | consent(s) on file. Required<br>Prognosis<br>Diagnoses                                    | 1                                       | Approve? 🛛 |
| 00274 - Bitewing<br>Location<br>Discipline<br>Phase                                     | 1 - 4 films<br>PREV                                                     | consent(s) on file. Required<br>Prognosis<br>Diagnoses<br>Sequence                        | 0                                       | Approve? 🛛 |
| 00274 - Bitewing<br>Location<br>Discipline<br>Phase<br>Patient                          | 1 - 4 films<br>PREV<br>B. Hanson (M44)                                  | consent(s) on file. Required<br>Prognosis<br>Diagnoses<br>Sequence<br>Chart               | 0<br>276                                | Approve? 🛛 |
| 00274 - Bitewing<br>Location<br>Discipline<br>Phase<br>Patient<br>Entry Date            | I - <b>4 films</b><br>PREV<br>B. Hanson (M44)<br>NOV 08, 2013           | consent(s) on file, Required<br>Prognosis<br>Diagnoses<br>Sequence<br>Chart<br>Entry User | 0                                       | Approve? 🛛 |
| DO274 - Bitewing<br>Location<br>Discipline<br>Phase<br>Patient<br>Entry Date            | 1 - 4 films<br>PREV<br>8. Hareson (M44)<br>NOV 08, 2013<br>NOV 08, 2013 | consent(s) on file. Required<br>Prognosis<br>Diagnoses<br>Sequence<br>Chart               | 0<br>276<br>G. Blair                    | Approve? 🛛 |
| D0274 - Bitewing<br>Location<br>Discipline<br>Phase<br>Patient<br>Entry Date<br>Tx Date | I - <b>4 films</b><br>PREV<br>B. Hanson (M44)<br>NOV 08, 2013           | consent(s) on file, Required<br>Prognosis<br>Diagnoses<br>Sequence<br>Chart<br>Entry User | 0<br>276<br>G. Blair                    | Approve? 🛛 |