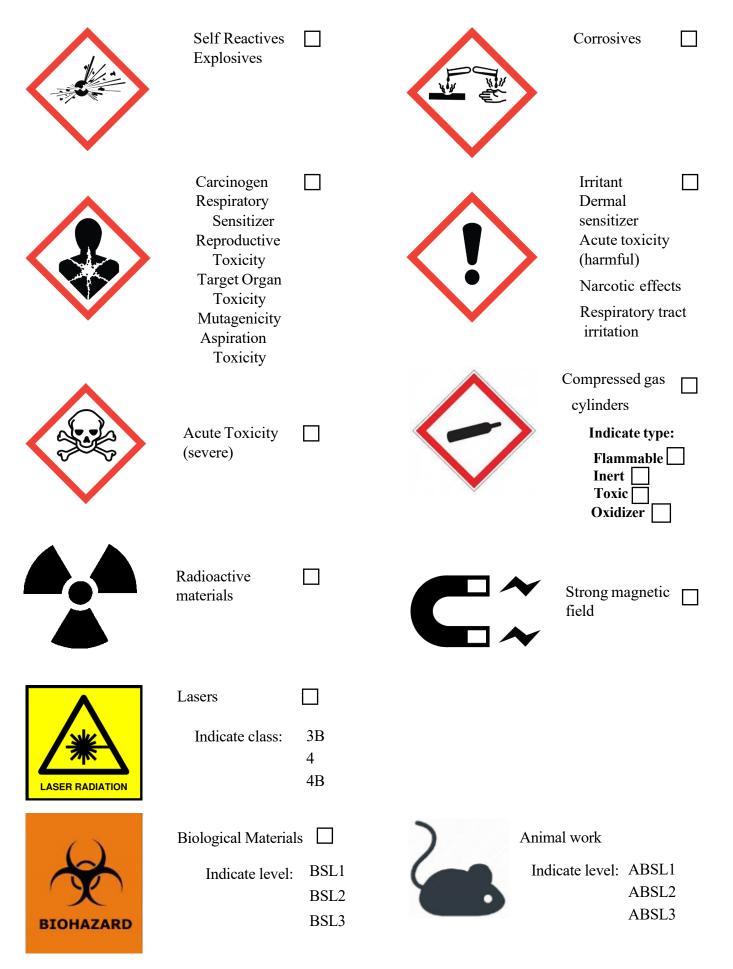

## Hazard Information

Please indicate all known hazards for this room.

Email completed form to: t0mull02@louisville.edu