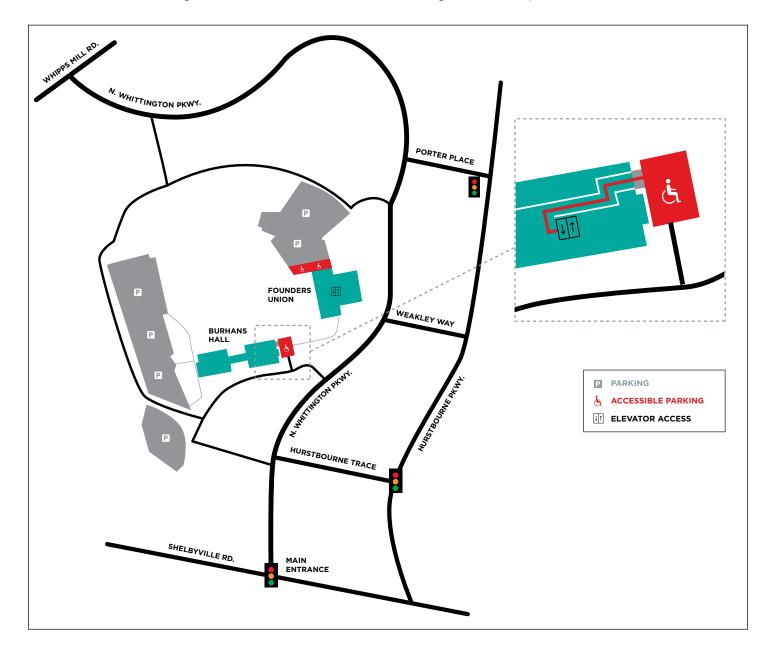

## **Burhans Hall:**

440 N. Whittington Parkway Louisville, KY 40222

The main entrance is at the intersection of Whittington Parkway and Shelbyville Road. You may also enter Shelby Campus from Whipps Mill Road or from one of the three entrances off Hurstbourne Parkway (Porter Place, Weakley Way, or Hurstbourne Trace). Please see the map for these entrances.

## **PARKING**

**Burhans Hall** – Parking lots are at the west side (left) of the building. Accessible parking spaces and access to the elevator are on the east side (right) of the building.

Founders Union - Parking is available in the lot behind the building. Accessible spaces are in this lot.