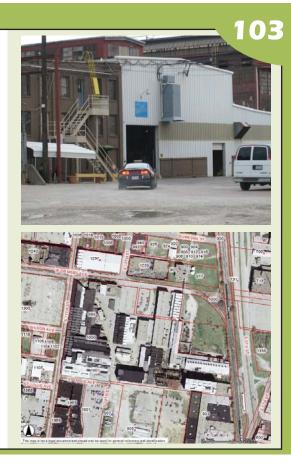

# **A Touch of Class**

2300 W Oak Street Louisville, KY 40210 502-775-5396

### LAND OWNER INFORMATION

James Washington 1207 Blackthorn Rd Louisville, KY 40299

### PROPERTY INFORMATION

Acres: **0.10** Land Value: **\$22,230 (2007)** Total Value: **\$80,330 (2007)** Zoning District: Form District:

### **BUSINESS PROFILE**