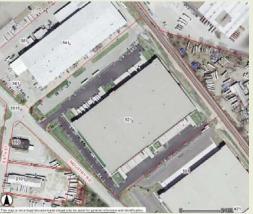

# **Acme-Fisher Tank Linings**

### 728 S 13th Street Louisville, KY 40210 502-583-8355 www.tanklinings.com

### LAND OWNER INFORMATION

CMM Investments LLC 728 S 13th Street Louisville, KY 40210

### PROPERTY INFORMATION

Acres: **0.93** Land Value: **\$114,220 (2007)** Total Value: **\$378,120 (2007)** Zoning District: Form District:

### **BUSINESS PROFILE**