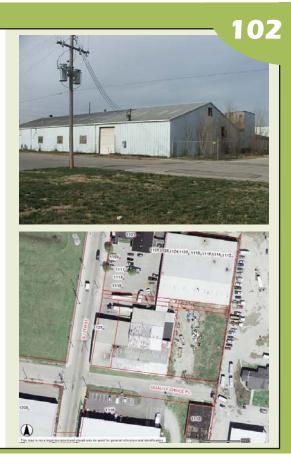

# A B Inc/HCL Inc

1520 Algonquin Parkway Louisville, KY 40210 502-638-9791

### LAND OWNER INFORMATION

Dennis L & Alma J Brinley 1520 Algonquin Parkway Louisville, KY 40210

### PROPERTY INFORMATION

Acres: **2.13** Land Value: **\$75,000 (2003)** Total Value: **\$310,160 (2003)** Zoning District: Form District:

### **BUSINESS PROFILE**

Total Employees: **40** Employees residing in 40210: **0** Employees residing in adjacent zip codes: **14** Products/Services: **Demolition/Asbestos Abatement** Business Sector: **Construction** Primary Market: **Local** 