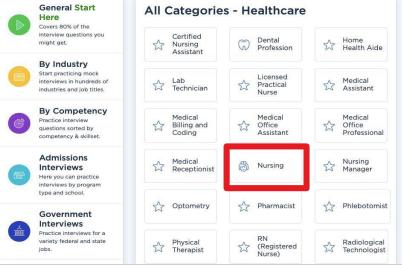

# Career Center

# **Big Interview: Practice Industry Interviews**

# 1. Login

Use an updated version of Google Chrome, Firefox, or iOS (Not compatible with Internet Explorer) to login at:

https://louisville.biginterview.com



You must use your UofL email address

## 2. Practice Mock Interviews

- A. Select Practice on top menu
- **B. Select Practice Interview**



# **3.** Selecting Your Interview





Select Nursing in this example



#### 7. Select Interview

Select the type of nursing interview you want to complete.



Lyndsay



Stacey

#### Calm Under Pressure Questions about your ability to perform in

stressful situations

#### 8. Allow Camera & Microphone Access

You may get a pop-up asking to allow access to your camera and microphone. Select Allow.



### 9. Start Your Mock Interview

| Back to interviews                                                                                                                                                                  | ard Learn Practice My Videos Assignments          | 🔘 Madeli                     |
|--------------------------------------------------------------------------------------------------------------------------------------------------------------------