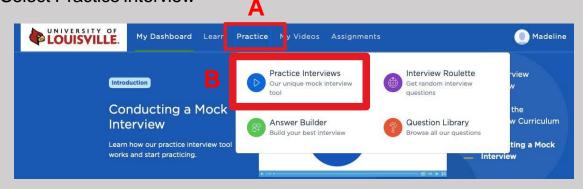

## 2. Practice Mock Interviews

- A. Select Practice on top menu
- **B. Select Practice Interview**