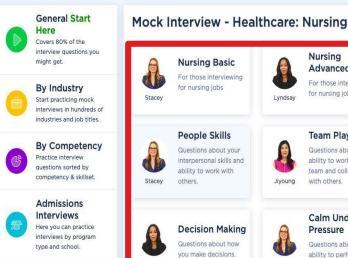

#### 7. Select Interview

Select the type of nursing interview you want to complete.

Lyndsay

Stacey