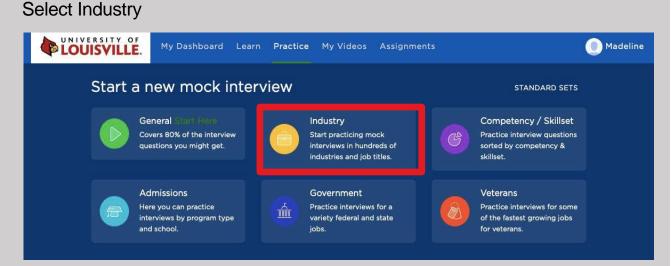

# Career Center

# **Big Interview: Practice Industry Interviews**

# 1. Login

Use an updated version of Google Chrome, Firefox, or iOS (Not compatible with Internet Explorer) to login at:

https://louisville.biginterview.com



You must use your UofL email address

## 2. Practice Mock Interviews

- A. Select Practice on top menu
- **B. Select Practice Interview**



# **3.** Selecting Your Interview





Select Nursing in this example



#### 7. Select Interview

Select the type of nursing interview you want to complete.



Lyndsay



Stacey

#### Calm Under Pressure Questions about your ability to perform in

stressful situations

#### 8. Allow Camera & Microphone Access

You may get a pop-up asking to allow access to your camera and microphone. Select Allow.



### 9. Start Your Mock Interview

| Back to interviews                                                                                                                                                                  | ard Learn Practice My Videos Assignments          | 🔘 Madeli                     |
|--------------------------------------------------------------------------------------------------------------------------------