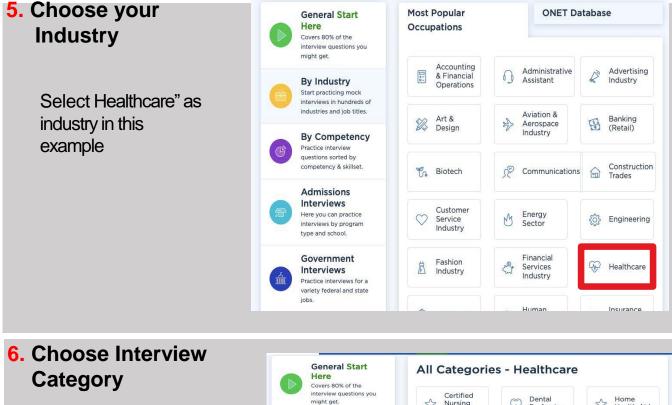

# **3.** Selecting Your Interview

Select Nursing in this example

#### 7. Select Interview

Select the type of nursing interview you want to complete.

Lyndsay

Stacey