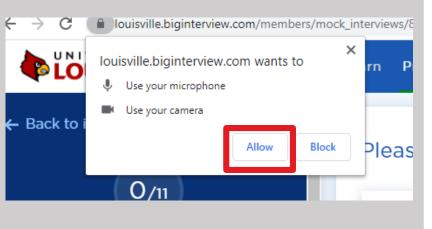

#### 8. Allow Camera & Microphone Access

You may get a pop-up asking to allow access to your camera and microphone. Select Allow.