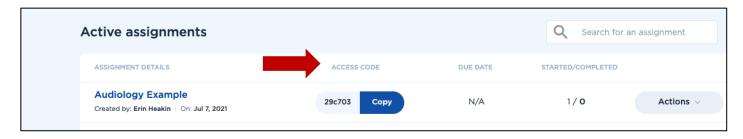

- Students must first register for an account at BigInterview using their student email and log in to complete the assignment.
- 2. Students will also need the specific Access Code to complete the assignment. The access code is available upon completion of the Assignment and will be provided to you by the UCC staff.