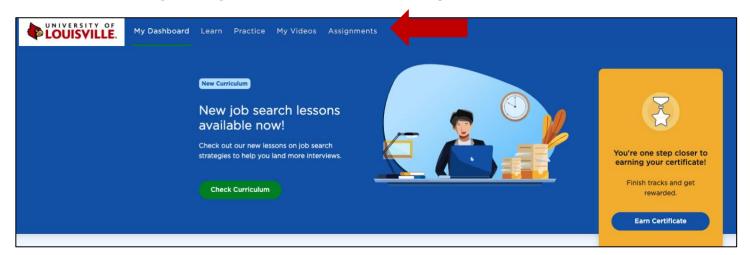

3. The student will login to BigInterview and click on the "Assignments" tab.

The student will be prompted to enter their "Access Code" here. 4.

| +                        | 0/3                         |
|--------------------------|-----------------------------|
| Have an assignment code? | Questions Answered          |
| Enter your code below    | Test                        |
|                          | Due on: No due date         |
| Assignment code GO       | Read Assignment Description |