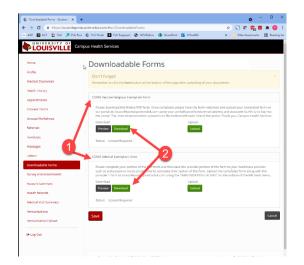

8. From the available forms click the download button below the appropriate form (See image below)

After downloading the form, complete and sign the document. Medical waivers require a healthcare provider complete a separate statement that is included with the download.
If you are submitting a religious waiver, it must be notarized by a public notary before it can be uploaded.