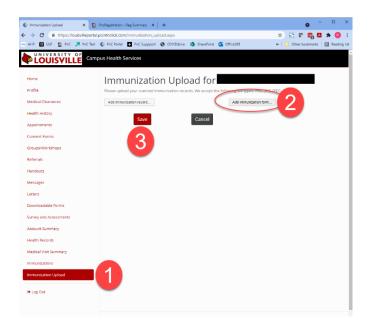

#### IF YOU WERE VACCINATED OUT OF STATE:

- 1. Have a image of your COVID immunization record ready in a PNG, JPG, GIF or PDF format ready.
- 2. IF YOU WERE VACCINATED IN KENTUCKY, DO NOT SUBMIT ANY RECORDS.
- 3. Go to <a href="https://louisvilleportal.pointnclick.com/login\_dualauthentication.aspx">https://louisvilleportal.pointnclick.com/login\_dualauthentication.aspx</a>
- 4. Click the "Student, Staff and Faculty" button at the top of the page.
- 5. Microsoft login screen will open. Sign in using your <u>ULINK ID@louisville.edu</u> and associated password
- 6. "Stay Signed In" screen will appear and click No.
- 7. Confirm your identity by entering your date of birth and click proceed.
- 8. You should now be on the main page of the Campus Health Patient Portal.
- 9. Select Immunization Upload from the bottom of the menu (Step 1 below)
- 10. Select Add Immunization Record bottom at top of screen (Step 2 below)
- 11. Click Save (Step 3 below)
- 12. Log out of the portal.

#### To upload your completed waiver:

- 1. Log into the patient portal as above.
- 2. Click on Immunization Upload at the bottom of the menu
- 3. Immunization Upload Screen will appear (See below)
- 4. Select the Upload Immunization Form button at the top of the page (Step 2)
- 5. Once uploaded click Save (Step 3)
- 6. Log out of the portal.