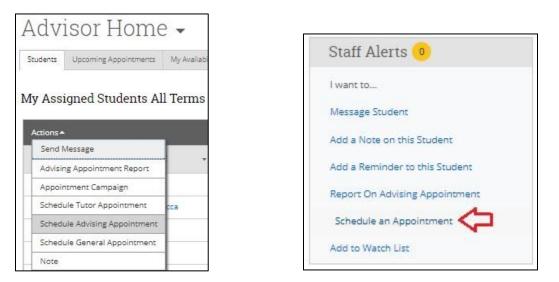

## **Adding Individual Appointments to Calendar**

This exercise is used to make individual appointments that are not part of a campaign.

 To make an Advising Appointment with a student, you can either select the student's name from your Assigned Students list or do a Quick Search for the student's profile. (1) The image on the left comes from your home screen. Select a student from the My Assigned Students All Terms list and select "Schedule an Advising Appointment" from the Actions drop down menu. (2) The image on the right comes from the student profile page. Do a Quick Search for the student. Go to the Staff Alerts dialog box on the right side of the screen and select "Schedule an Appointment."