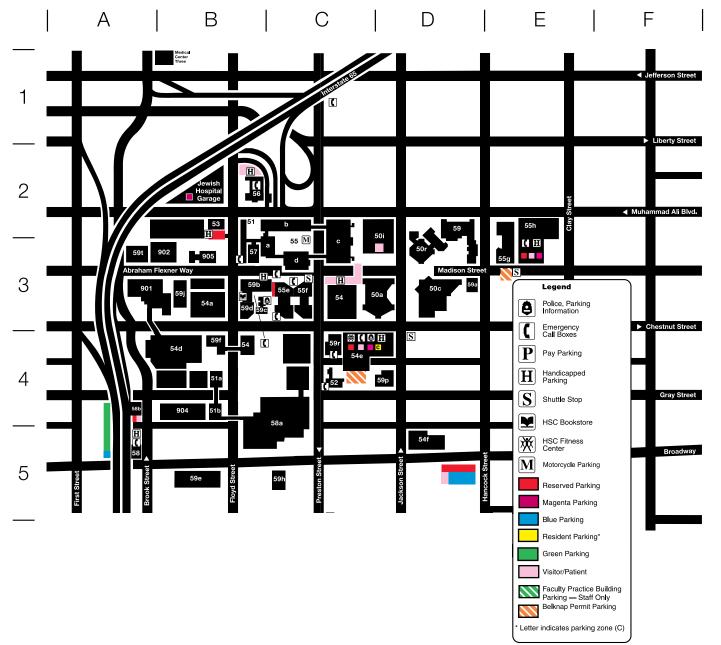

## 2010–2011 Campus Parking Map

**Health Sciences Center** 

## Health Sciences Center Building Index

Note: Letters/numbers represent grid location. Numbers in parentheses represent official building numbers.

- 3B Abell Administration Center (59c)
- 3C Ambulatory Care Building/ University Physicians Group (50a)
- 4A Arthur H. Keeney House (58b)
- 3C Baxter (Donald) Biomedical Research Building (55e)
- 3C Baxter (Delia) Biomedical Research Building II (55f)
- 2D Carmichael Building (59)
- 4C Chestnut Street Parking Structure (54e)
- 3B Children and Youth Project-in School of Nursing building (59b)
- 4B Children's Hospital Foundation Building (54b)
- 3E Clinical and Translational Research Building (55g)
- 3C Dentistry, School of (55c)
- 3B Deterrence of Biowarfare and Bioterrorism, Center for (59b)
- 3C Faculty Practice Building (54)
- 3B Frazier Rehab Institute (59j)
- 2C HSC Instructional Building (55b)
- 3D James Graham Brown Cancer Center (50r)
- 3A Jewish Hospital Rudd Heart and Lung Center (59t)
- 3A Jewish Hospital (901)
- 3B Jewish Hospital Outpatient Care Center (902)
- 2B Jewish Hospital Parking Garage (903)
- 2B Jewish Hospital Cardiovascular Research Center (53)
- 2B Kentucky Lions Eye Center (56)
- 4C Kidney Disease Program (59r)
- 3C Kornhauser Library and
- Commons Building (55d)
- 3B Kosair Children's Hospital (54a)

## 3B Kosair Charities Pediatric Center (59d)

- 3D Lampton Building (59a)
- 5D Medical Center One (54f)
- 4C Medical-Dental Apartments (52)
- 2B Medical-Dental Research Building (51)
- 4B Medical Towers, North (51a) and South (51b)
- 3C Medicine, School of (Research Tower) (55a)
- 5A Myers Hall (58)
- 3C Norton Healthcare 224 E. Broadway Building (59e)
- 4B Norton Healthcare Gray Street Professional Building (904)
- 4C Norton Healthcare Pavilion (58a)
- 4B Norton Healthcare Services Building (59f)
- 4B Norton Hospital (54d)
- 3B Nursing, School of (59b)
- 5C Old Turners Building (59h)
- 3C Parking Deck and Institutional Services Building University of Louisville Hospital (50i)
- 4D Public Health and Information Sciences, School of (59p)
- 3B Research Resources Center (57)
- 3E 620 HSC Garage (55h)
- 3B Steam and Chilled Water Plant (905)
- 3D University of Louisville Hospital (50c)
- 4C University Parking-in Chestnut Street Parking Structure (54e)
- 3B University Police-in Abell Administration Center (59c)