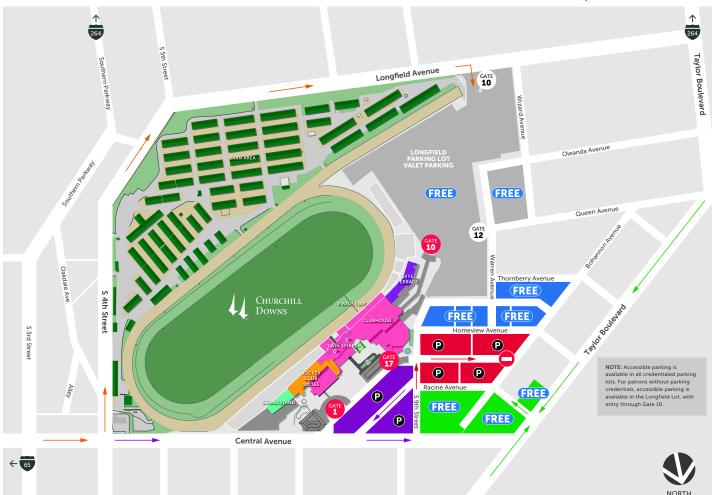

#### •PARKING INSTRUCTIONS FOR EARLY MORNING MEETINGS•

#### Access from Expressways to Churchill Downs

I-65 North or from Airport (from Nashville): Take I-264 West (Watterson Expressway) to Exit 9 – Taylor Blvd. Continue on Taylor Blvd. Turn right on Queen Avenue. Queen Avenue will end at Gate 12 (Churchill Downs).

- <u>Guests arriving before the gates open</u>: Drivers must enter via Parking Gate 12 located off Queen Avenue, and park in the Longfield Avenue parking lot. Guests may then enter through Admission Gate 10.
- Upon entrance through Admission Gate 10, follow the covered walkway to your left past the glass enclosed elevator lobby. Upon reaching the paddock area, please turn left to walk around the Paddock Offices, as the Paddock Gates are closed during early morning training. Once you have walked around the Paddock Offices, turn right and head towards the Twin Spires then follow the signs to the Jockey Club Suites. The Derby and Oaks rooms will be located on the 4<sup>th</sup> floor and down the suites hallway to your left.

# CHURCHILL DOWNS

ICON LEGEND INTERSTATE ROUTE Ū 80 61 U.S. ROUTE STATE ROUTE **m** HIGHWAY EXIT STREET PARKING ROUTE

- DISTANCE FROM CHURCHILL DOWNS 0
- NO ENTRY
- RESTRICTED PARKING Θ FREE PARKING

DRIVING FROM ST. LOUIS AND POINTS WEST 1-254 East (from 1-64E - New Albany and St. Louis): Take Exit 9 - Taylor Blvd. Turn left traveling north on Taylor Blvd. For Gate 10, turn right on Longfield Ave. For Gate 12, turn right on Central Ave. DRIVING FROM LEXINGTON AND POINTS EAST I-264 West (from I-64W - Lexington): Take Exit 10 -Third St./Southern Pkwy. Turn right heading north on Third St. or Southern Pkwy. to Central Ave. Turn left on Central Ave. For Gate 17, continue on Central Ave. For Gate 10, turn left at Fourth St. and bear right

#### passing the barns DRIVING FROM NASHVILLE AND POINTS SOUTH

1-65 North or from Airport (from Nashville): Take 1-264 West (Watterson Expressway) to Exit 10 - Third St./Southern Pkwy. Turn right heading north on Third St. or Southern Pkwy. to Central Ave. Turn left on Central Ave. For Gate 17, continue on Central Ave. For Gate 10, turn left at Fourth St. and bear right passing the barns

#### DRIVING FROM INDIANAPOLIS, DOWNTOWN LOUISVILLE AND POINTS NORTH

I-65 South (from Indianapolis/Downtown Louisville): Take Exit 132 - Crittenden Drive (exit will veer to the right). Continue straight onto Crittenden Drive. Take first right at Central Ave. intersection. Continue straight on Central Ave. Track is approximately 1.6 miles from expressway