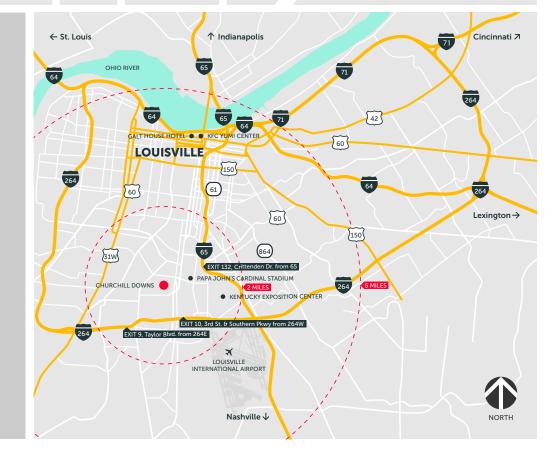

# CHURCHILL DOWNS

ICON LEGEND INTERSTATE ROUTE Ū 80 61 U.S. ROUTE STATE ROUTE **m** HIGHWAY EXIT STREET PARKING ROUTE

- DISTANCE FROM CHURCHILL DOWNS 0
- NO ENTRY
- RESTRICTED PARKING Θ FREE PARKING

DRIVING FROM ST. LOUIS AND POINTS WEST 1-254 East (from 1-64E - New Albany and St. Louis): Take Exit 9 - Taylor Blvd. Turn left traveling north on Taylor Blvd. For Gate 10, turn right on Longfield Ave. For Gate 12, turn right on Central Ave. DRIVING FROM LEXINGTON AND POINTS EAST I-264 West (from I-64W - Lexington): Take Exit 10 -Third St./Southern Pkwy. Turn right heading north on Third St. or Southern Pkwy. to Central Ave. Turn left on Central Ave. For Gate 17, continue on Central Ave. For Gate 10, turn left at Fourth St. and bear right

#### passing the barns DRIVING FROM NASHVILLE AND POINTS SOUTH

1-65 North or from Airport (from Nashville): Take 1-264 West (Watterson Expressway) to Exit 10 - Third St./Southern Pkwy. Turn right heading north on Third St. or Southern Pkwy. to Central Ave. Turn left on Central Ave. For Gate 17, continue on Central Ave. For Gate 10, turn left at Fourth St. and bear right passing the barns

#### DRIVING FROM INDIANAPOLIS, DOWNTOWN LOUISVILLE AND POINTS NORTH

I-65 South (from Indianapolis/Downtown Louisville): Take Exit 132 - Crittenden Drive (exit will veer to the right). Continue straight onto Crittenden Drive. Take first right at Central Ave. intersection. Continue straight on Central Ave. Track is approximately 1.6 miles from expressway