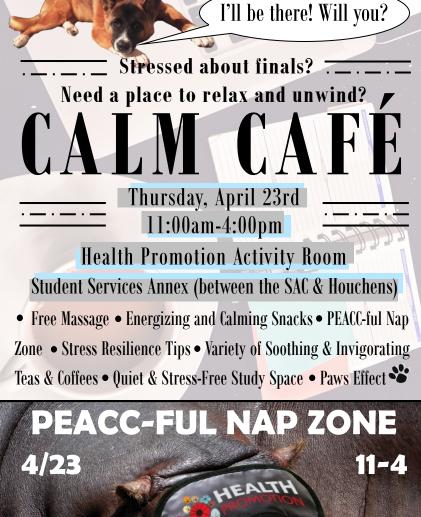

## FLASH NAP ON **EEP CALM AND** 4/23

Between the SAC and Houchens P:502.852.5429 louisville.edu/healthpromotion

Check in at the Calm Café in the Student Services Annex. We provide mats & blankets, ear plugs & Flash Nap masks, watch your belongings & wake you up with a hot beverage!