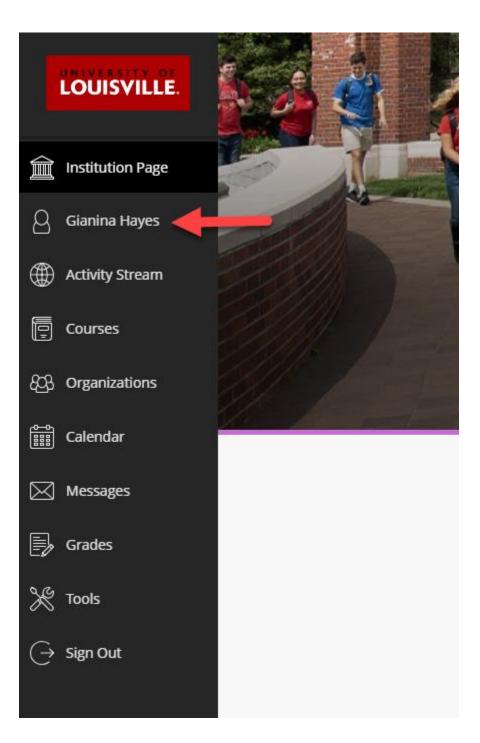

2. Once you are logged in, select your name in the left pane, which should be located underneath the *Institution Page* tab.

3. You are now on your Profile page. Once there, under *System Settings*, you will find the *Global Notification Settings* section. Select *Email notifications*.