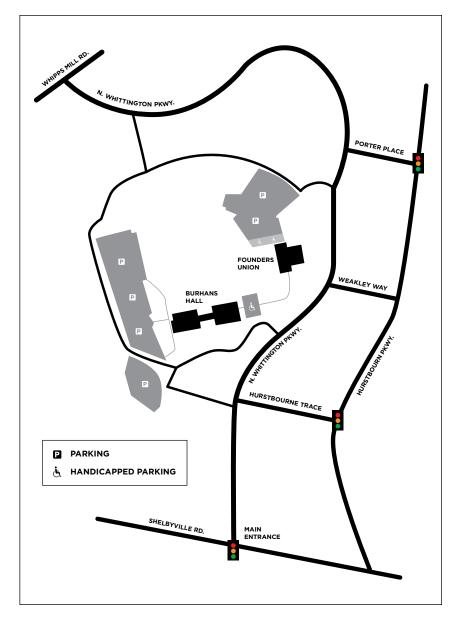

### **Burhans Hall:**

440 N. Whittington Parkway Louisville, KY 40222

The main entrance is at the intersection of Whittington Parkway and Shelbyville Road. You may also enter ShelbyHurst Campus from Whipps Mill Road or from one of the three entrances off Hurstbourne Parkway (Porter Place, Weakley Way, or Hurstbourne Trace). Please see the map for these entrances.

### **PARKING**

**Burhans Hall** - Parking lots are at the west side (left) of the building. Handicapped parking spaces are on the east side (right) of the building. (See map)

**Founders Union** - Parking is available in the lot behind the building. Handicapped spaces are in this lot. (See map).