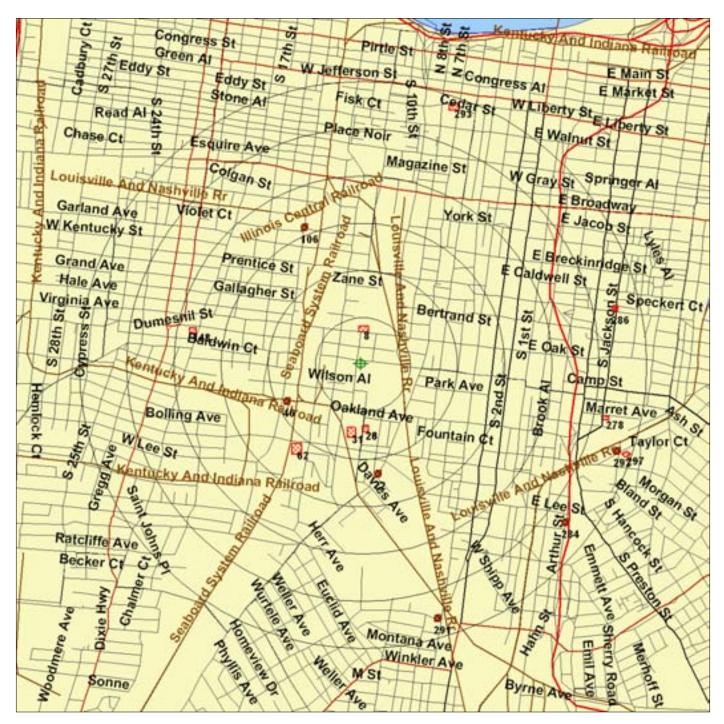

### Environmental FirstSearch 2 Mile Radius ASTM-05: NPL, RCRACOR, STATE

# PARK HILL IND CORRID, LOUISVILLE KY 40210

F

#### Source: 2002 U.S. Census TIGER Files

| Target Site (Latitude: 38.23361 Longitude: -85.7717)                     |   |
|--------------------------------------------------------------------------|---|
| Identified Site, Multiple Sites, Receptor                                |   |
| NPL, DELNPL, Brownfield, Solid Waste Landfill (SWL), Hazardous Waste     | Ē |
| Triballand                                                               |   |
| Railroads                                                                |   |
| Black Rings Represent 1/4 Mile Radius: Red Ring Represents 500 ft Radius |   |