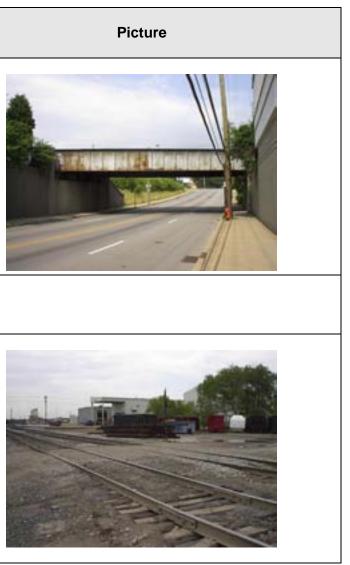

| Label | Roadway        | Closest<br>Intersection | At-<br>Grade | Separated | Owner       | Striping | Lights | Gates | At-Grade<br>Condition | General Field Notes                                                                           | Signs |  |
|-------|----------------|-------------------------|--------------|-----------|-------------|----------|--------|-------|-----------------------|-----------------------------------------------------------------------------------------------|-------|--|
| 16    | 11th St.       | Breckinridge<br>St.     | x            |           | CSX<br>& LI |          |        |       | poor                  | recently repaved,<br>uneven pavement                                                          | Х     |  |
| 17    | Oak St.        | 15th St.                |              | X         | PL          |          |        |       | fair                  | 11' clearance, has<br>been hit, bent<br>support on EB side<br>existing concrete<br>crumbling, |       |  |
| 18    | Ormsby<br>Ave. | 10th St.                |              |           | CSX         |          |        |       | poor-fair             | disintegrated railroad<br>ties                                                                | Х     |  |