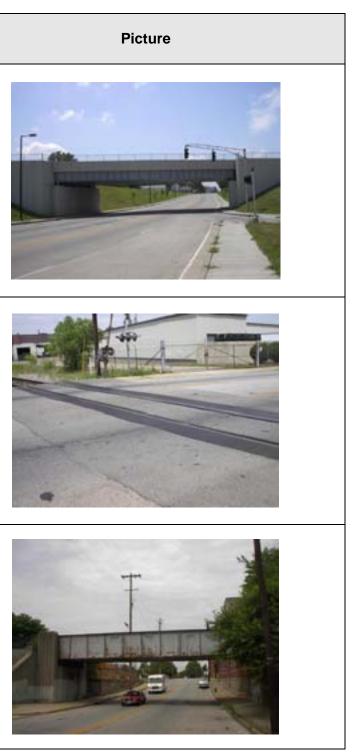

Phase 1 Summary Report

APPENDIX A

**Railroad Crossing Inventory** 

Park Hill Industrial Corridor Short-term Transportation Planning Study

| Label | Roadway | Closest<br>Intersection | At-<br>Grade | Separated | Owner       | Striping | Lights | Gates | At-Grade<br>Condition | General Field Notes                                               | Signs     |  |
|-------|---------|-------------------------|--------------|-----------|-------------|----------|--------|-------|-----------------------|-------------------------------------------------------------------|-----------|--|
| 1     | 3rd St. | Winkler<br>Ave.         |              | х         | CSX         |          |        |       | good-fair             | Cracking concrete<br>columns and<br>supports 12'<br>clearance     | Clearance |  |
| 2     | 3rd St. | Eastern<br>Pkwy.        |              | х         | NS          |          |        |       | fair                  | 11' 8" Clearance                                                  | Clearance |  |
| 3     | 4th St. | Industry Dr.            |              | х         | CSX<br>& NS |          |        |       | good-fair             | 11' 6" clearance, bike<br>route, slight concrete<br>deterioration | Clearance |  |

| Label | Roadway         | Closest<br>Intersection | At-<br>Grade | Separated | Owner | Striping | Lights | Gates | At-Grade<br>Condition | General Field Notes                                                       | Signs     |  |
|-------|-----------------|-------------------------|--------------|-----------|-------|----------|--------|-------|-----------------------|---------------------------------------------------------------------------|-----------|--|
| 4     | Shipp Ave.      | S. 7th St.              | x            |           | CSX   |          | х      | Х     | poor                  | cupping around<br>railroad ties North-<br>Fair to worn                    |           |  |
| 5     | Hill St.        | 6th St.                 |              | Х         | CSX   |          |        |       | good-fair             | 14' 5" clearance has<br>been hit by<br>eastbound traffic                  | Clearance |  |
| 6     | Magnolia<br>St. | 7th St.                 |              | х         | CSX   |          |        |       | good-fair             | 11' 4" clearance<br>concrete walls and<br>foundation in good<br>condition | Clearance |  |

| Label | Roadway         | Closest<br>Intersection | At-<br>Grade | Separated | Owner | Striping | Lights | Gates | At-Grade<br>Condition | General Field Notes                                                       | Signs     |  |
|-------|-----------------|-------------------------|--------------|-----------|-------|----------|--------|-------|-----------------------|---------------------------------------------------------------------------|-----------|--|
| 7     | 7th St.         | Magnolia<br>St.         |              | Х         | NS    |          |        |       | good                  | 13' 6" clearance<br>concrete walls and<br>foundation in good<br>condition | Clearance |  |
| 8     | Magnolia<br>St. | 9th St.                 | ×            |           | NS    |          |        |       |                       | recently repaved                                                          | RXR       |  |
| 9     | Magnolia<br>St. | 10th St.                | х            |           | NS    |          | х      |       | good                  | 10th does not cross<br>tracks most likely<br>paved over                   | Х         |  |

| Label | Roadway         | Closest<br>Intersection | At-<br>Grade | Separated | Owner | Striping | Lights | Gates | At-Grade<br>Condition | General Field Notes                                                   | Signs |  |
|-------|-----------------|-------------------------|--------------|-----------|-------|----------|--------|-------|-----------------------|-----------------------------------------------------------------------|-------|--|
| 10    | Magnolia<br>St. | 11th St.                | ×            |           | NS    |          | x      | Х     | poor                  | recently repaved,<br>pavement slightly<br>lower than railroad<br>ties |       |  |
| 11    | Magnolia<br>St. | 12th St.                | x            |           | NS    |          |        |       | good                  | rough crossing,<br>pavement uneven<br>with railroad ties              | X     |  |
| 12    | 13th St.        | Magnolia<br>St.         | X            |           | NS    |          |        |       | very<br>good          | recently repaved,<br>mainly truck traffic                             | X     |  |

| Label | Roadway         | Closest<br>Intersection | At-<br>Grade | Separated | Owner | Striping | Lights | Gates | At-Grade<br>Condition | General Field Notes                                                    | Signs     |  |
|-------|-----------------|-------------------------|--------------|-----------|-------|----------|--------|-------|-----------------------|------------------------------------------------------------------------|-----------|--|
| 13    | Oak St.         | 9th St.                 |              | Х         | CSX   |          | х      | Х     | good                  | practically new                                                        | X         |  |
| 14    | Kentucky<br>St. | 11th St.                | x            |           | CSX   |          |        |       | good                  | recently repaved                                                       | X         |  |
| 15    | 12th St.        | Maple St.               |              | Х         | LI    |          | Х      |       | good                  | 14' clearance<br>concrete walls and<br>foundation in good<br>condition | Clearance |  |

| Label | Roadway        | Closest<br>Intersection | At-<br>Grade | Separated | Owner       | Striping | Lights | Gates | At-Grade<br>Condition | General Field Notes                                                                           | Signs |  |
|-------|----------------|-------------------------|--------------|-----------|-------------|----------|--------|-------|-----------------------|-----------------------------------------------------------------------------------------------|-------|--|
| 16    | 11th St.       | Breckinridge<br>St.     | x            |           | CSX<br>& LI |          |        |       | poor                  | recently repaved,<br>uneven pavement                                                          | Х     |  |
| 17    | Oak St.        | 15th St.                |              | X         | PL          |          |        |       | fair                  | 11' clearance, has<br>been hit, bent<br>support on EB side<br>existing concrete<br>crumbling, |       |  |
| 18    | Ormsby<br>Ave. | 10th St.                |              |           | CSX         |          |        |       | poor-fair             | disintegrated railroad<br>ties                                                                | Х     |  |

| Label | Roadway        | Closest<br>Intersection | At-<br>Grade | Separated | Owner       | Striping | Lights | Gates | At-Grade<br>Condition | General Field Notes                                                                         | Signs     |   |
|-------|----------------|-------------------------|--------------|-----------|-------------|----------|--------|-------|-----------------------|---------------------------------------------------------------------------------------------|-----------|---|
| 19    | Ormsby<br>Ave. | 11th St.                | x            |           | CSX         | x        | x      |       | poor                  | large dip between<br>tracks, rough uneven<br>pavement at<br>crossing, crumbling<br>pavement | Х         |   |
| 20    | Ormsby<br>Ave. | 12th St.                | x            |           | CSX         |          | х      |       | fair-poor             | rough pavement at<br>crossing, uneven<br>pavement between<br>railroad ties                  | RXR       |   |
| 21    | Ormsby<br>Ave. | 13th St.                | x            |           | CSX<br>& NS |          |        |       | good                  | rough pavement at<br>crossing, uneven<br>pavement between<br>railroad ties, pot<br>holes    | Clearance | × |

| Label | Roadway           | Closest<br>Intersection | At-<br>Grade | Separated | Owner | Striping | Lights | Gates | At-Grade<br>Condition | General Field Notes                                                       | Signs |  |
|-------|-------------------|-------------------------|--------------|-----------|-------|----------|--------|-------|-----------------------|---------------------------------------------------------------------------|-------|--|
| 22    | 7th St.           | Lee St.                 |              | Х         | NS    |          | х      |       | poor                  | 13' 9" clearance<br>concrete walls and<br>foundation in good<br>condition | Х     |  |
| 23    | Bernheim<br>Ln.   | 16th St.                | x            |           | PL    |          | x      |       | good-fair             | uneven pavement,<br>pavement is break<br>apart                            |       |  |
| 24    | Algonquin<br>Pkwy | 16th St.                |              | Х         | PL    |          | x      |       | fair-poor             | 15' 2" clearance<br>mainly rust issues                                    | X     |  |

| Label | Roadway  | Closest<br>Intersection | At-<br>Grade | Separated | Owner | Striping | Lights | Gates | At-Grade<br>Condition | General Field Notes                                                    | Signs |  |
|-------|----------|-------------------------|--------------|-----------|-------|----------|--------|-------|-----------------------|------------------------------------------------------------------------|-------|--|
| 25    | 16th St. | Lee St.                 | X            |           | NS    |          |        | Х     | good-fair             | pavement cracking,<br>and coming apart,<br>pot holes                   |       |  |
| 26    | Hill St. | 15th St.                |              | Х         | PL    |          | X      | Х     | good-fair             | 14' clearance<br>concrete walls and<br>foundation in good<br>condition |       |  |
| 27    | 15th St. | Wilson Ave.             | x            |           | NS    |          |        |       | poor                  | bumpy at crossing                                                      | X     |  |

| Label | Roadway             | Closest<br>Intersection | At-<br>Grade | Separated | Owner | Striping | Lights | Gates | At-Grade<br>Condition | General Field Notes                                                    | Signs     |  |
|-------|---------------------|-------------------------|--------------|-----------|-------|----------|--------|-------|-----------------------|------------------------------------------------------------------------|-----------|--|
| 28    | Kentucky<br>St.     | 13th St.                | х            |           | PL    |          |        |       | poor                  | rough crossing,<br>pavement uneven<br>with railroad ties, pot<br>holes | Х         |  |
| 29    | Garland<br>Ave.     | 13th St.                | x            |           | PL    |          |        |       |                       | pavement uneven,<br>pot holes                                          |           |  |
| 30    | Breckinridge<br>St. | 13th St.                | х            |           | LI    |          | Х      |       | good                  |                                                                        | Clearance |  |
| 31    | 13th St.            | Maple St.               |              | Х         | LI    |          |        |       | good-fair             | some concrete<br>fractures, foundation<br>in good condition            | Clearance |  |

| Label | Roadway    | Closest<br>Intersection | At-<br>Grade | Separated | Owner | Striping | Lights | Gates | At-Grade<br>Condition | General Field Notes                                              | Signs |  |
|-------|------------|-------------------------|--------------|-----------|-------|----------|--------|-------|-----------------------|------------------------------------------------------------------|-------|--|
| 32    | Broadway   | 15th St.                |              | Х         | LI    |          |        |       | fair                  | 14' clearance<br>concrete and<br>foundation in good<br>condition | Х     |  |
| 33    | 15th St.   | Breckinridge<br>St.     | Х            |           | LI    |          | Х      |       |                       | uneven pavement                                                  |       |  |
| 34    | 17th St.   | Maple St.               | Х            |           | LI    |          |        |       |                       |                                                                  |       |  |
| 35    | Dixie Hwy. | Howard St.              | x            |           | LI    |          |        |       | fair                  |                                                                  |       |  |

| Label | Roadway    | Closest<br>Intersection | At-<br>Grade | Separated | Owner | Striping | Lights | Gates | At-Grade<br>Condition | General Field Notes                                                     | Signs     |  |
|-------|------------|-------------------------|--------------|-----------|-------|----------|--------|-------|-----------------------|-------------------------------------------------------------------------|-----------|--|
| 36    | Hill St.   | Academy<br>Dr.          | x            |           | NS    |          |        |       |                       | uneven pavement<br>between ties, sinking<br>and cracking in<br>pavement |           |  |
| 37    | Dixie Hwy. | Standard<br>Ave.        |              | х         | NS    |          |        |       | good-fair             |                                                                         | Х         |  |
| 38    | Lee St.    | 17th St.                | x            |           | NS    |          |        |       |                       | uneven pavement,<br>rough crossing                                      |           |  |
| 39    | 22nd St.   | Standard<br>Ave.        |              | Х         | NS    |          |        |       |                       |                                                                         |           |  |
| 40    | 23rd St.   | Standard<br>Ave.        | x            |           | NS    |          |        |       |                       |                                                                         |           |  |
| 41    | Maple St.  | Dixie Hwy.              | x            |           | LI    |          |        |       |                       |                                                                         |           |  |
| 42    | 11th St.   | Garland<br>Ave.         | x            |           | CSX   |          |        |       |                       |                                                                         | Clearance |  |

| Label | Roadway           | Closest<br>Intersection | At-<br>Grade | Separated | Owner | Striping | Lights | Gates | At-Grade<br>Condition | General Field Notes                                                  | Signs |  |
|-------|-------------------|-------------------------|--------------|-----------|-------|----------|--------|-------|-----------------------|----------------------------------------------------------------------|-------|--|
| 43    | Hill St.          | 10th St.                |              | Х         | NS    |          |        |       | good-fair             | 13' 10" clearance<br>concrete and<br>foundation in good<br>conditon  |       |  |
| 44    | St. Louis<br>Ave. | 13th St.                | х            |           | NS    |          |        |       |                       |                                                                      |       |  |
| 45    | Ormsby<br>Ave.    | 15th St.                | x            |           | PL    |          |        |       | poor                  | unpaved #3 rock<br>used rutt/ large pot<br>hole between 3rd<br>track | Х     |  |