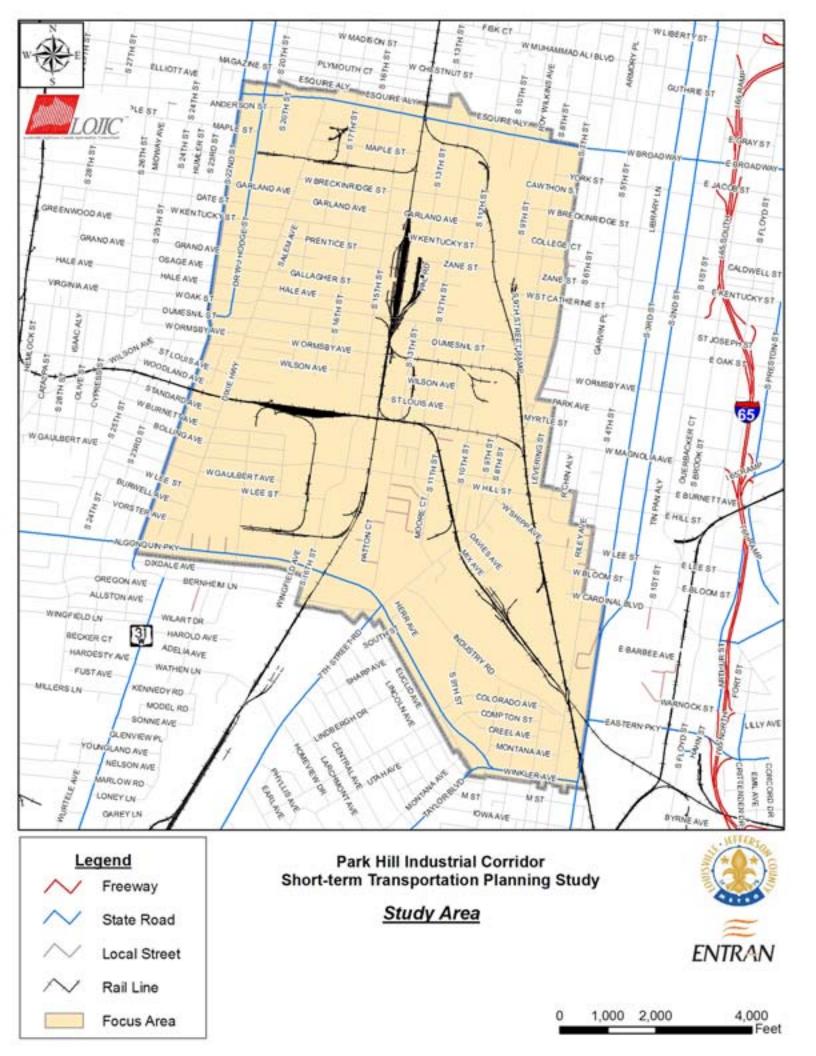

# Existing Conditions

• Study area is approximately 2,100 acres

ENTRAN

- Nearly 56 miles of roadway
- 52 Signalized intersections
- Over 32 miles of Rail
- 45 Rail Crossings
  - 28 at-grade
  - 17 grade separated

The needs for this study are numerous. Each of the following areas will be considered during the course of study.

<u>Freeway Access</u>: Direct freeway access to the study area is limited. Magnolia Avenue, St. Catherine, and Broadway provide ingress, and Oak Street provides egress to I-65 from the east. 22<sup>nd</sup> Street and 21<sup>st</sup> Street provide ingress and egress to I-64 to the north. Virginia Avenue and Oak Street provide ingress and egress to I-264 (Shawnee Expressway) to the west. Each of these routes requires travel through residential areas, a less than desirable condition for truck traffic accessing the study area.

<u>Street System:</u> The east-west streets through the study area are disconnected due to the reconstructed Ninth Street and the rail network. The same can be said for the north-south streets through the study area. North-south travel through the area is limited to 7th, 12th, and 15th Streets. In the east-west direction, Kentucky, Oak, and Hill Street traverse the study area. Kentucky Street has two at-grade rail crossings.