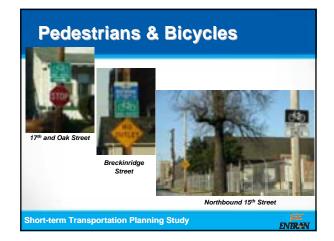

<u>Pedestrians & Bicycles:</u> Some area streets have bicycle lanes, but the bikeway system is not continuous. East-west connectivity is limited (Kentucky Street and Garland Avenue), but there are no north-south facilities that pass completely through the study area.