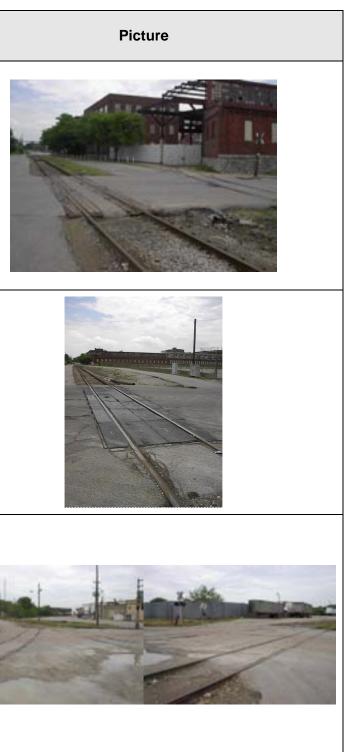

Phase 1 Summary Report

APPENDIX A

**Railroad Crossing Inventory** 

Park Hill Industrial Corridor Short-term Transportation Planning Study

| Label | Roadway | Closest<br>Intersection | At-<br>Grade | Separated | Owner       | Striping | Lights | Gates | At-Grade<br>Condition | General Field Notes                                               | Signs     |  |
|-------|---------|-------------------------|--------------|-----------|-------------|----------|--------|-------|-----------------------|-------------------------------------------------------------------|-----------|--|
| 1     | 3rd St. | Winkler<br>Ave.         |              | х         | CSX         |          |        |       | good-fair             | Cracking concrete<br>columns and<br>supports 12'<br>clearance     | Clearance |  |
| 2     | 3rd St. | Eastern<br>Pkwy.        |              | х         | NS          |          |        |       | fair                  | 11' 8" Clearance                                                  | Clearance |  |
| 3     | 4th St. | Industry Dr.            |              | х         | CSX<br>& NS |          |        |       | good-fair             | 11' 6" clearance, bike<br>route, slight concrete<br>deterioration | Clearance |  |

| Label | Roadway         | Closest<br>Intersection | At-<br>Grade | Separated | Owner | Striping | Lights | Gates | At-Grade<br>Condition | General Field Notes                                                       | Signs     |  |
|-------|-----------------|-------------------------|--------------|-----------|-------|----------|--------|-------|-----------------------|---------------------------------------------------------------------------|-----------|--|
| 4     | Shipp Ave.      | S. 7th St.              | x            |           | CSX   |          | х      | Х     | poor                  | cupping around<br>railroad ties North-<br>Fair to worn                    |           |  |
| 5     | Hill St.        | 6th St.                 |              | Х         | CSX   |          |        |       | good-fair             | 14' 5" clearance has<br>been hit by<br>eastbound traffic                  | Clearance |  |
| 6     | Magnolia<br>St. | 7th St.                 |              | х         | CSX   |          |        |       | good-fair             | 11' 4" clearance<br>concrete walls and<br>foundation in good<br>condition | Clearance |  |

| Label | Roadway         | Closest<br>Intersection | At-<br>Grade | Separated | Owner | Striping | Lights | Gates | At-Grade<br>Condition | General Field Notes                                                       | Signs     |  |
|-------|-----------------|-------------------------|--------------|-----------|-------|----------|--------|-------|-----------------------|---------------------------------------------------------------------------|-----------|--|
| 7     | 7th St.         | Magnolia<br>St.         |              | Х         | NS    |          |        |       | good                  | 13' 6" clearance<br>concrete walls and<br>foundation in good<br>condition | Clearance |  |
| 8     | Magnolia<br>St. | 9th St.                 | ×            |           | NS    |          |        |       |                       | recently repaved                                                          | RXR       |  |
| 9     | Magnolia<br>St. | 10th St.                | х            |           | NS    |          | х      |       | good                  | 10th does not cross<br>tracks most likely<br>paved over                   | Х         |  |

| Label | Roadway         | Closest<br>Intersection | At-<br>Grade | Separated | Owner | Striping | Lights | Gates | At-Grade<br>Condition | General Field Notes                                                   | Signs |  |
|-------|-----------------|-------------------------|--------------|-----------|-------|----------|--------|-------|-----------------------|-----------------------------------------------------------------------|-------|--|
| 10    | Magnolia<br>St. | 11th St.                | ×            |           | NS    |          | x      | Х     | poor                  | recently repaved,<br>pavement slightly<br>lower than railroad<br>ties |       |  |
| 11    | Magnolia<br>St. | 12th St.                | x            |           | NS    |          |        |       | good                  | rough crossing,<br>pavement uneven<br>with railroad ties              | X     |  |
| 12    | 13th St.        | Magnolia<br>St.         | X            |           | NS    |          |        |       | very<br>good          | recently repaved,<br>mainly truck traffic                             | X     |  |

| Label | Roadway         | Closest<br>Intersection | At-<br>Grade | Separated | Owner | Striping | Lights | Gates | At-Grade<br>Condition | General Field Notes                                                    | Signs     |  |
|-------|-----------------|-------------------------|--------------|-----------|-------|----------|--------|-------|-----------------------|------------------------------------------------------------------------|-----------|--|
| 13    | Oak St.         | 9th St.                 |              | Х         | CSX   |          | х      | Х     | good                  | practically new                                                        | X         |  |
| 14    | Kentucky<br>St. | 11th St.                | x            |           | CSX   |          |        |       | good                  | recently repaved                                                       | X         |  |
| 15    | 12th St.        | Maple St.               |              | Х         | LI    |          | Х      |       | good                  | 14' clearance<br>concrete walls and<br>foundation in good<br>condition | Clearance |  |

| Label | Roadway        | Closest<br>Intersection | At-<br>Grade | Separated | Owner       | Striping | Lights | Gates | At-Grade<br>Condition | General Field Notes                                                                           | Signs |  |
|-------|----------------|-------------------------|--------------|-----------|-------------|----------|--------|-------|-----------------------|-----------------------------------------------------------------------------------------------|-------|--|
| 16    | 11th St.       | Breckinridge<br>St.     | x            |           | CSX<br>& LI |          |        |       | poor                  | recently repaved,<br>uneven pavement                                                          | Х     |  |
| 17    | Oak St.        | 15th St.                |              | X         | PL          |          |        |       | fair                  | 11' clearance, has<br>been hit, bent<br>support on EB side<br>existing concrete<br>crumbling, |       |  |
| 18    | Ormsby<br>Ave. | 10th St.                |              |           | CSX         |          |        |       | poor-fair             | disintegrated railroad<br>ties                                                                | Х     |  |

| Label | Roadway        | Closest<br>Intersection | At-<br>Grade | Separated | Owner       | Striping | Lights | Gates | At-Grade<br>Condition | General Field Notes                                                                         | Signs     |   |
|-------|----------------|-------------------------|--------------|-----------|-------------|----------|--------|-------|-----------------------|---------------------------------------------------------------------------------------------|-----------|---|
| 19    | Ormsby<br>Ave. | 11th St.                | x            |           | CSX         | x        | x      |       | poor                  | large dip between<br>tracks, rough uneven<br>pavement at<br>crossing, crumbling<br>pavement | Х         |   |
| 20    | Ormsby<br>Ave. | 12th St.                | x            |           | CSX         |          | х      |       | fair-poor             | rough pavement at<br>crossing, uneven<br>pavement between<br>railroad ties                  | RXR       |   |
| 21    | Ormsby<br>Ave. | 13th St.                | x            |           | CSX<br>& NS |          |        |       | good                  | rough pavement at<br>crossing, uneven<br>pavement between<br>railroad ties, pot<br>holes    | Clearance | × |

| Label | Roadway           | Closest<br>Intersection | At-<br>Grade | Separated | Owner | Striping | Lights | Gates | At-Grade<br>Condition | General Field Notes                                                       | Signs |  |
|-------|-------------------|-------------------------|--------------|-----------|-------|----------|--------|-------|-----------------------|---------------------------------------------------------------------------|-------|--|
| 22    | 7th St.           | Lee St.                 |              | Х         | NS    |          | х      |       | poor                  | 13' 9" clearance<br>concrete walls and<br>foundation in good<br>condition | Х     |  |
| 23    | Bernheim<br>Ln.   | 16th St.                | x            |           | PL    |          | x      |       | good-fair             | uneven pavement,<br>pavement is break<br>apart                            |       |  |
| 24    | Algonquin<br>Pkwy | 16th St.                |              | Х         | PL    |          | x      |       | fair-poor             | 15' 2" clearance<br>mainly rust issues                                    | X     |  |

| Label | Roadway  | Closest<br>Intersection | At-<br>Grade | Separated | Owner | Striping | Lights | Gates | At-Grade<br>Condition | General Field Notes                                                    | Signs |  |
|-------|----------|-------------------------|--------------|-----------|-------|----------|--------|-------|-----------------------|------------------------------------------------------------------------|-------|--|
| 25    | 16th St. | Lee St.                 | X            |           | NS    |          |        | Х     | good-fair             | pavement cracking,<br>and coming apart,<br>pot holes                   |       |  |
| 26    | Hill St. | 15th St.                |              | Х         | PL    |          | X      | Х     | good-fair             | 14' clearance<br>concrete walls and<br>foundation in good<br>condition |       |  |
| 27    | 15th St. | Wilson Ave.             | x            |           | NS    |          |        |       | poor                  | bumpy at crossing                                                      | X     |  |

| Label | Roadway             | Closest<br>Intersection | At-<br>Grade | Separated | Owner | Striping | Lights | Gates | At-Grade<br>Condition | General Field Notes                                                    | Signs     |  |
|-------|---------------------|-------------------------|--------------|-----------|-------|----------|--------|-------|-----------------------|------------------------------------------------------------------------|-----------|--|
| 28    | Kentucky<br>St.     | 13th St.                | х            |           | PL    |          |        |       | poor                  | rough crossing,<br>pavement uneven<br>with railroad ties, pot<br>holes | Х         |  |
| 29    | Garland<br>Ave.     | 13th St.                | x            |           | PL    |          |        |       |                       | pavement uneven,<br>pot holes                                          |           |  |
| 30    | Breckinridge<br>St. | 13th St.                | х            |           | LI    |          | Х      |       | good                  |                                                                        | Clearance |  |
| 31    | 13th St.            | Maple St.               |              | Х         | LI    |          |        |       | good-fair             | some concrete<br>fractures, foundation<br>in good condition            | Clearance |  |

| Label | Roadway    | Closest<br>Intersection | At-<br>Grade | Separated | Owner | Striping | Lights | Gates | At-Grade<br>Condition | General Field Notes                                              | Signs |  |
|-------|------------|-------------------------|--------------|-----------|-------|----------|--------|-------|-----------------------|------------------------------------------------------------------|-------|--|
| 32    | Broadway   | 15th St.                |              | Х         | LI    |          |        |       | fair                  | 14' clearance<br>concrete and<br>foundation in good<br>condition | Х     |  |
| 33    | 15th St.   | Breckinridge<br>St.     | Х            |           | LI    |          | Х      |       |                       | uneven pavement                                                  |       |  |
| 34    | 17th St.   | Maple St.               | Х            |           | LI    |          |        |       |                       |                                                                  |       |  |
| 35    | Dixie Hwy. | Howard St.              | x            |           | LI    |          |        |       | fair                  |                                                                  |       |  |

| Label | Roadway    | Closest<br>Intersection | At-<br>Grade | Separated | Owner | Striping | Lights | Gates | At-Grade<br>Condition | General Field Notes                                                     | Signs     |  |
|-------|------------|-------------------------|--------------|-----------|-------|----------|--------|-------|-----------------------|-------------------------------------------------------------------------|-----------|--|
| 36    | Hill St.   | Academy<br>Dr.          | x            |           | NS    |          |        |       |                       | uneven pavement<br>between ties, sinking<br>and cracking in<br>pavement |           |  |
| 37    | Dixie Hwy. | Standard<br>Ave.        |              | х         | NS    |          |        |       | good-fair             |                                                                         | Х         |  |
| 38    | Lee St.    | 17th St.                | x            |           | NS    |          |        |       |                       | uneven pavement,<br>rough crossing                                      |           |  |
| 39    | 22nd St.   | Standard<br>Ave.        |              | Х         | NS    |          |        |       |                       |                                                                         |           |  |
| 40    | 23rd St.   | Standard<br>Ave.        | x            |           | NS    |          |        |       |                       |                                                                         |           |  |
| 41    | Maple St.  | Dixie Hwy.              | x            |           | LI    |          |        |       |                       |                                                                         |           |  |
| 42    | 11th St.   | Garland<br>Ave.         | x            |           | CSX   |          |        |       |                       |                                                                         | Clearance |  |

| Label | Roadway           | Closest<br>Intersection | At-<br>Grade | Separated | Owner | Striping | Lights | Gates | At-Grade<br>Condition | General Field Notes                                                  | Signs |  |
|-------|-------------------|-------------------------|--------------|-----------|-------|----------|--------|-------|-----------------------|----------------------------------------------------------------------|-------|--|
| 43    | Hill St.          | 10th St.                |              | Х         | NS    |          |        |       | good-fair             | 13' 10" clearance<br>concrete and<br>foundation in good<br>conditon  |       |  |
| 44    | St. Louis<br>Ave. | 13th St.                | х            |           | NS    |          |        |       |                       |                                                                      |       |  |
| 45    | Ormsby<br>Ave.    | 15th St.                | x            |           | PL    |          |        |       | poor                  | unpaved #3 rock<br>used rutt/ large pot<br>hole between 3rd<br>track | Х     |  |