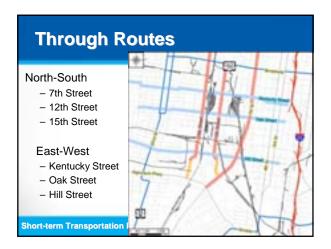

<u>Street System:</u> The east-west streets through the study area are disconnected due to the reconstructed Ninth Street and the rail network. The same can be said for the north-south streets through the study area. North-south travel through the area is limited to 7th, 12th, and 15th Streets. In the east-west direction, Kentucky, Oak, and Hill Street traverse the study area. Kentucky Street has two at-grade rail crossings.