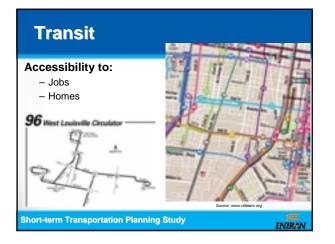

<u>Transit:</u> The Transit Authority of River City (TARC) currently operates a number of bus routes that serve portions of the study area. However, as the area redevelops, there will be a need to re-evaluate the service provided. In particular, accessibility to current and future jobs and homes should be considered.