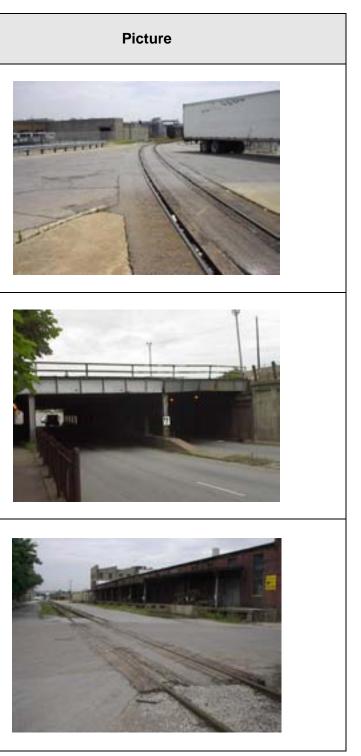

Phase 1 Summary Report

APPENDIX A

**Railroad Crossing Inventory** 

Park Hill Industrial Corridor Short-term Transportation Planning Study

| Label | Roadway | Closest<br>Intersection | At-<br>Grade | Separated | Owner       | Striping | Lights | Gates | At-Grade<br>Condition | General Field Notes                                               | Signs     |  |
|-------|---------|-------------------------|--------------|-----------|-------------|----------|--------|-------|-----------------------|-------------------------------------------------------------------|-----------|--|
| 1     | 3rd St. | Winkler<br>Ave.         |              | х         | CSX         |          |        |       | good-fair             | Cracking concrete<br>columns and<br>supports 12'<br>clearance     | Clearance |  |
| 2     | 3rd St. | Eastern<br>Pkwy.        |              | х         | NS          |          |        |       | fair                  | 11' 8" Clearance                                                  | Clearance |  |
| 3     | 4th St. | Industry Dr.            |              | х         | CSX<br>& NS |          |        |       | good-fair             | 11' 6" clearance, bike<br>route, slight concrete<br>deterioration | Clearance |  |

| Label | Roadway         | Closest<br>Intersection | At-<br>Grade | Separated | Owner | Striping | Lights | Gates | At-Grade<br>Condition | General Field Notes                                                       | Signs     |  |
|-------|-----------------|-------------------------|--------------|-----------|-------|----------|--------|-------|-----------------------|---------------------------------------------------------------------------|-----------|--|
| 4     | Shipp Ave.      | S. 7th St.              | x            |           | CSX   |          | х      | Х     | poor                  | cupping around<br>railroad ties North-<br>Fair to worn                    |           |  |
| 5     | Hill St.        | 6th St.                 |              | Х         | CSX   |          |        |       | good-fair             | 14' 5" clearance has<br>been hit by<br>eastbound traffic                  | Clearance |  |
| 6     | Magnolia<br>St. | 7th St.                 |              | х         | CSX   |          |        |       | good-fair             | 11' 4" clearance<br>concrete walls and<br>foundation in good<br>condition | Clearance |  |

| Label | Roadway         | Closest<br>Intersection | At-<br>Grade | Separated | Owner | Striping | Lights | Gates | At-Grade<br>Condition | General Field Notes                                                       | Signs     |  |
|-------|-----------------|-------------------------|--------------|-----------|-------|----------|--------|-------|-----------------------|---------------------------------------------------------------------------|-----------|--|
| 7     | 7th St.         | Magnolia<br>St.         |              | Х         | NS    |          |        |       | good                  | 13' 6" clearance<br>concrete walls and<br>foundation in good<br>condition | Clearance |  |
| 8     | Magnolia<br>St. | 9th St.                 | ×            |           | NS    |          |        |       |                       | recently repaved                                                          | RXR       |  |
| 9     | Magnolia<br>St. | 10th St.                | х            |           | NS    |          | х      |       | good                  | 10th does not cross<br>tracks most likely<br>paved over                   | Х         |  |

| Label | Roadway         | Closest<br>Intersection | At-<br>Grade | Separated | Owner | Striping | Lights | Gates | At-Grade<br>Condition | General Field Notes                                                   | Signs |  |
|-------|-----------------|-------------------------|--------------|-----------|-------|----------|--------|-------|-----------------------|-----------------------------------------------------------------------|-------|--|
| 10    | Magnolia<br>St. | 11th St.                | ×            |           | NS    |          | x      | Х     | poor                  | recently repaved,<br>pavement slightly<br>lower than railroad<br>ties |       |  |
| 11    | Magnolia<br>St. | 12th St.                | x            |           | NS    |          |        |       | good                  | rough crossing,<br>pavement uneven<br>with railroad ties              | X     |  |
| 12    | 13th St.        | Magnolia<br>St.         | X            |           | NS    |          |        |       | very<br>good          | recently repaved,<br>mainly truck traffic                             | X     |  |

| Label | Roadway         | Closest<br>Intersection | At-<br>Grade | Separated | Owner | Striping | Lights | Gates | At-Grade<br>Condition | General Field Notes                                                    | Signs     |  |
|-------|-----------------|-------------------------|--------------|-----------|-------|----------|--------|-------|-----------------------|------------------------------------------------------------------------|-----------|--|
| 13    | Oak St.         | 9th St.                 |              | Х         | CSX   |          | х      | Х     | good                  | practically new                                                        | X         |  |
| 14    | Kentucky<br>St. | 11th St.                | x            |           | CSX   |          |        |       | good                  | recently repaved                                                       | X         |  |
| 15    | 12th St.        | Maple St.               |              | Х         | LI    |          | Х      |       | good                  | 14' clearance<br>concrete walls and<br>foundation in good<br>condition | Clearance |  |

| Label | Roadway        | Closest<br>Intersection | At-<br>Grade | Separated | Owner       | Striping | Lights | Gates | At-Grade<br>Condition | General Field Notes                                                                           | Signs |  |
|-------|----------------|-------------------------|--------------|-----------|-------------|----------|--------|-------|-----------------------|-----------------------------------------------------------------------------------------------|-------|--|
| 16    | 11th St.       | Breckinridge<br>St.     | x            |           | CSX<br>& LI |          |        |       | poor                  | recently repaved,<br>uneven pavement                                                          | Х     |  |
| 17    | Oak St.        | 15th St.                |              | X         | PL          |          |        |       | fair                  | 11' clearance, has<br>been hit, bent<br>support on EB side<br>existing concrete<br>crumbling, |       |  |
| 18    | Ormsby<br>Ave. | 10th St.                |              |           | CSX         |          |        |       | poor-fair             | disintegrated railroad<br>ties                                                                | Х     |  |

| Label | Roadway        | Closest<br>Intersection | At-<br>Grade | Separated | Owner       | Striping | Lights | Gates | At-Grade<br>Condition | General Field Notes                                                                         | Signs     |   |
|-------|----------------|-------------------------|--------------|-----------|-------------|----------|--------|-------|-----------------------|---------------------------------------------------------------------------------------------|-----------|---|
| 19    | Ormsby<br>Ave. | 11th St.                | x            |           | CSX         | x        | x      |       | poor                  | large dip between<br>tracks, rough uneven<br>pavement at<br>crossing, crumbling<br>pavement | Х         |   |
| 20    | Ormsby<br>Ave. | 12th St.                | x            |           | CSX         |          | х      |       | fair-poor             | rough pavement at<br>crossing, uneven<br>pavement between<br>railroad ties                  | RXR       |   |
| 21    | Ormsby<br>Ave. | 13th St.                | x            |           | CSX<br>& NS |          |        |       | good                  | rough pavement at<br>crossing, uneven<br>pavement between<br>railroad ties, pot<br>holes    | Clearance | × |

| Label | Roadway           | Closest<br>Intersection | At-<br>Grade | Separated | Owner | Striping | Lights | Gates | At-Grade<br>Condition | General Field Notes                                                       | Signs |  |
|-------|-------------------|-------------------------|--------------|-----------|-------|----------|--------|-------|-----------------------|---------------------------------------------------------------------------|-------|--|
| 22    | 7th St.           | Lee St.                 |              | Х         | NS    |          | х      |       | poor                  | 13' 9" clearance<br>concrete walls and<br>foundation in good<br>condition | Х     |  |
| 23    | Bernheim<br>Ln.   | 16th St.                | x            |           | PL    |          | x      |       | good-fair             | uneven pavement,<br>pavement is break<br>apart                            |       |  |
| 24    | Algonquin<br>Pkwy | 16th St.                |              | Х         | PL    |          | x      |       | fair-poor             | 15' 2" clearance<br>mainly rust issues                                    | X     |  |

| Label | Roadway  | Closest<br>Intersection | At-<br>Grade | Separated | Owner | Striping | Lights | Gates | At-Grade<br>Condition | General Field Notes                                                    | Signs |  |
|-------|----------|-------------------------|--------------|-----------|-------|----------|--------|-------|-----------------------|------------------------------------------------------------------------|-------|--|
| 25    | 16th St. | Lee St.                 | X            |           | NS    |          |        | Х     | good-fair             | pavement cracking,<br>and coming apart,<br>pot holes                   |       |  |
| 26    | Hill St. | 15th St.                |              | Х         | PL    |          | X      | Х     | good-fair             | 14' clearance<br>concrete walls and<br>foundation in good<br>condition |       |  |
| 27    | 15th St. | Wilson Ave.             | x            |           | NS    |          |        |       | poor                  | bumpy at crossing                                                      | X     |  |

| Label | Roadway             | Closest<br>Intersection | At-<br>Grade | Separated | Owner | Striping | Lights | Gates | At-Grade<br>Condition | General Field Notes                                                    | Signs     |  |
|-------|---------------------|-------------------------|--------------|-----------|-------|----------|--------|-------|-----------------------|------------------------------------------------------------------------|-----------|--|
| 28    | Kentucky<br>St.     | 13th St.                | х            |           | PL    |          |        |       | poor                  | rough crossing,<br>pavement uneven<br>with railroad ties, pot<br>holes | Х         |  |
| 29    | Garland<br>Ave.     | 13th St.                | x            |           | PL    |          |        |       |                       | pavement uneven,<br>pot holes                                          |           |  |
| 30    | Breckinridge<br>St. | 13th St.                | х            |           | LI    |          | Х      |       | good                  |                                                                        | Clearance |  |
| 31    | 13th St.            | Maple St.               |              | Х         | LI    |          |        |       | good-fair             | some concrete<br>fractures, foundation<br>in good condition            | Clearance |  |

| Label | Roadway    | Closest<br>Intersection | At-<br>Grade | Separated | Owner | Striping | Lights | Gates | At-Grade<br>Condition | General Field Notes                                              | Signs |  |
|-------|------------|-------------------------|--------------|-----------|-------|----------|--------|-------|-----------------------|------------------------------------------------------------------|-------|--|
| 32    | Broadway   | 15th St.                |              | Х         | LI    |          |        |       | fair                  | 14' clearance<br>concrete and<br>foundation in good<br>condition | Х     |  |
| 33    | 15th St.   | Breckinridge<br>St.     | Х            |           | LI    |          | Х      |       |                       | uneven pavement                                                  |       |  |
| 34    | 17th St.   | Maple St.               | Х            |           | LI    |          |        |       |                       |                                                                  |       |  |
| 35    | Dixie Hwy. | Howard St.              | x            |           | LI    |          |        |       | fair                  |                                                                  |       |  |

| Label | Roadway    | Closest<br>Intersection | At-<br>Grade | Separated | Owner | Striping | Lights | Gates | At-Grade<br>Condition | General Field Notes                                                     | Signs     |  |
|-------|------------|-------------------------|--------------|-----------|-------|----------|--------|-------|-----------------------|-------------------------------------------------------------------------|-----------|--|
| 36    | Hill St.   | Academy<br>Dr.          | x            |           | NS    |          |        |       |                       | uneven pavement<br>between ties, sinking<br>and cracking in<br>pavement |           |  |
| 37    | Dixie Hwy. | Standard<br>Ave.        |              | х         | NS    |          |        |       | good-fair             |                                                                         | Х         |  |
| 38    | Lee St.    | 17th St.                | x            |           | NS    |          |        |       |                       | uneven pavement,<br>rough crossing                                      |           |  |
| 39    | 22nd St.   | Standard<br>Ave.        |              | Х         | NS    |          |        |       |                       |                                                                         |           |  |
| 40    | 23rd St.   | Standard<br>Ave.        | x            |           | NS    |          |        |       |                       |                                                                         |           |  |
| 41    | Maple St.  | Dixie Hwy.              | x            |           | LI    |          |        |       |                       |                                                                         |           |  |
| 42    | 11th St.   | Garland<br>Ave.         | x            |           | CSX   |          |        |       |                       |                                                                         | Clearance |  |

| Label | Roadway           | Closest<br>Intersection | At-<br>Grade | Separated | Owner | Striping | Lights | Gates | At-Grade<br>Condition | General Field Notes                                                  | Signs |  |
|-------|-------------------|-------------------------|--------------|-----------|-------|----------|--------|-------|-----------------------|----------------------------------------------------------------------|-------|--|
| 43    | Hill St.          | 10th St.                |              | Х         | NS    |          |        |       | good-fair             | 13' 10" clearance<br>concrete and<br>foundation in good<br>conditon  |       |  |
| 44    | St. Louis<br>Ave. | 13th St.                | х            |           | NS    |          |        |       |                       |                                                                      |       |  |
| 45    | Ormsby<br>Ave.    | 15th St.                | x            |           | PL    |          |        |       | poor                  | unpaved #3 rock<br>used rutt/ large pot<br>hole between 3rd<br>track | Х     |  |