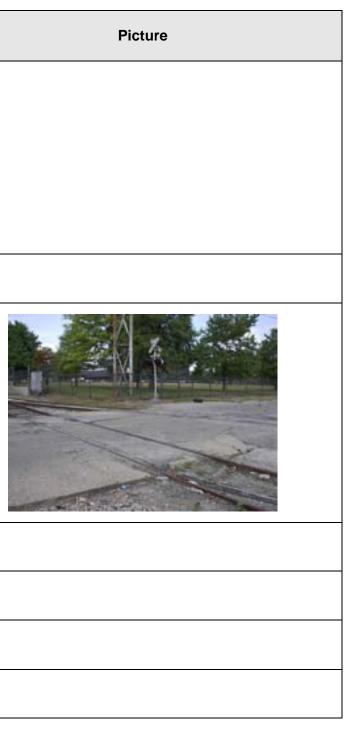

| Label | Roadway         | Closest<br>Intersection | At-<br>Grade | Separated | Owner | Striping | Lights | Gates | At-Grade<br>Condition | General Field Notes                                                   | Signs |  |
|-------|-----------------|-------------------------|--------------|-----------|-------|----------|--------|-------|-----------------------|-----------------------------------------------------------------------|-------|--|
| 10    | Magnolia<br>St. | 11th St.                | ×            |           | NS    |          | x      | Х     | poor                  | recently repaved,<br>pavement slightly<br>lower than railroad<br>ties |       |  |
| 11    | Magnolia<br>St. | 12th St.                | x            |           | NS    |          |        |       | good                  | rough crossing,<br>pavement uneven<br>with railroad ties              | X     |  |
| 12    | 13th St.        | Magnolia<br>St.         | X            |           | NS    |          |        |       | very<br>good          | recently repaved,<br>mainly truck traffic                             | X     |  |