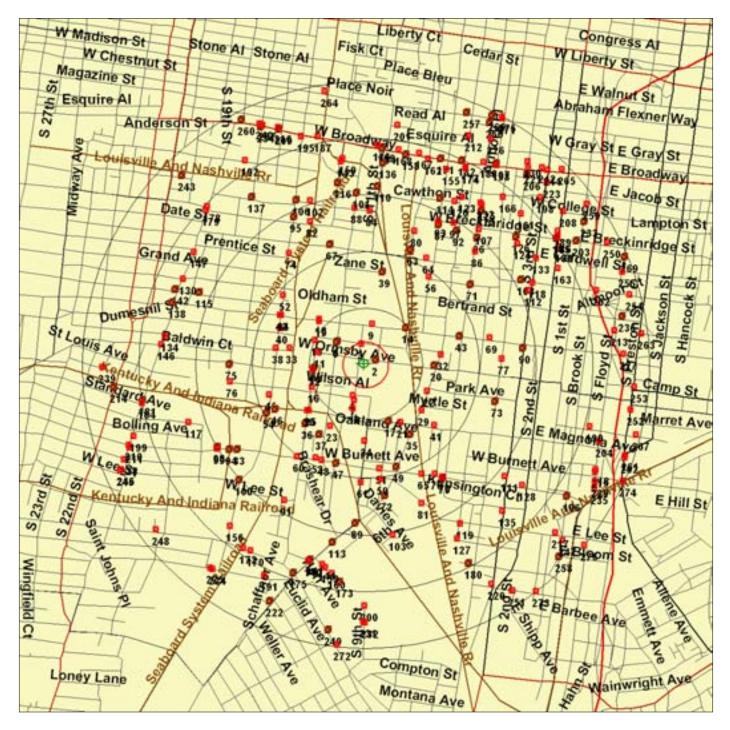

#### Environmental FirstSearch 1.5 Mile Radius ASTM-05: CERCLIS, RCRATSD, SWL

# PARK HILL IND CORRID, LOUISVILLE KY 40210

-

#### Source: 2002 U.S. Census TIGER Files

| Target Site (Latitude: 38.23361 Longitude: -85.7717)                     |
|--------------------------------------------------------------------------|
| Identified Site, Multiple Sites, Receptor                                |
| NPL, DELNPL, Brownfield, Solid Waste Landfill (SWL), Hazardous Waste     |
| Triballand                                                               |
| Railroads                                                                |
| Black Rings Represent 1/4 Mile Radius: Red Ring Represents 500 ft Radius |