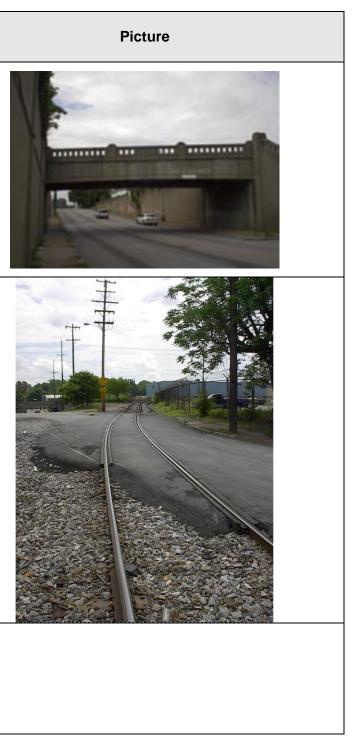

Phase 1 Summary Report

APPENDIX A

**Railroad Crossing Inventory** 

Park Hill Industrial Corridor Short-term Transportation Planning Study

| Label | Roadway | Closest<br>Intersection | At-<br>Grade | Separated | Owner       | Striping | Lights | Gates | At-Grade<br>Condition | General Field Notes                                               | Signs     |  |
|-------|---------|-------------------------|--------------|-----------|-------------|----------|--------|-------|-----------------------|-------------------------------------------------------------------|-----------|--|
| 1     | 3rd St. | Winkler<br>Ave.         |              | х         | CSX         |          |        |       | good-fair             | Cracking concrete<br>columns and<br>supports 12'<br>clearance     | Clearance |  |
| 2     | 3rd St. | Eastern<br>Pkwy.        |              | х         | NS          |          |        |       | fair                  | 11' 8" Clearance                                                  | Clearance |  |
| 3     | 4th St. | Industry Dr.            |              | х         | CSX<br>& NS |          |        |       | good-fair             | 11' 6" clearance, bike<br>route, slight concrete<br>deterioration | Clearance |  |

| Label | Roadway         | Closest<br>Intersection | At-<br>Grade | Separated | Owner | Striping | Lights | Gates | At-Grade<br>Condition | General Field Notes                                                       | Signs     |  |
|-------|-----------------|-------------------------|--------------|-----------|-------|----------|--------|-------|-----------------------|---------------------------------------------------------------------------|-----------|--|
| 4     | Shipp Ave.      | S. 7th St.              | x            |           | CSX   |          | х      | Х     | poor                  | cupping around<br>railroad ties North-<br>Fair to worn                    |           |  |
| 5     | Hill St.        | 6th St.                 |              | Х         | CSX   |          |        |       | good-fair             | 14' 5" clearance has<br>been hit by<br>eastbound traffic                  | Clearance |  |
| 6     | Magnolia<br>St. | 7th St.                 |              | х         | CSX   |          |        |       | good-fair             | 11' 4" clearance<br>concrete walls and<br>foundation in good<br>condition | Clearance |  |

| Label | Roadway         | Closest<br>Intersection | At-<br>Grade | Separated | Owner | Striping | Lights | Gates | At-Grade<br>Condition | General Field Notes                                                       | Signs     |  |
|-------|-----------------|-------------------------|--------------|-----------|-------|----------|--------|-------|-----------------------|---------------------------------------------------------------------------|-----------|--|
| 7     | 7th St.         | Magnolia<br>St.         |              | Х         | NS    |          |        |       | good                  | 13' 6" clearance<br>concrete walls and<br>foundation in good<br>condition | Clearance |  |
| 8     | Magnolia<br>St. | 9th St.                 | ×            |           | NS    |          |        |       |                       | recently repaved                                                          | RXR       |  |
| 9     | Magnolia<br>St. | 10th St.                | х            |           | NS    |          | х      |       | good                  | 10th does not cross<br>tracks most likely<br>paved over                   | Х         |  |

| Label | Roadway         | Closest<br>Intersection | At-<br>Grade | Separated | Owner | Striping | Lights | Gates | At-Grade<br>Condition | General Field Notes                                                   | Signs |  |
|-------|-----------------|-------------------------|--------------|-----------|-------|----------|--------|-------|-----------------------|-----------------------------------------------------------------------|-------|--|
| 10    | Magnolia<br>St. | 11th St.                | ×            |           | NS    |          | x      | Х     | poor                  | recently repaved,<br>pavement slightly<br>lower than railroad<br>ties |       |  |
| 11    | Magnolia<br>St. | 12th St.                | x            |           | NS    |          |        |       | good                  | rough crossing,<br>pavement uneven<br>with railroad ties              | X     |  |
| 12    | 13th St.        | Magnolia<br>St.         | X            |           | NS    |          |        |       | very<br>good          | recently repaved,<br>mainly truck traffic                             | X     |  |

| Label | Roadway         | Closest<br>Intersection | At-<br>Grade | Separated | Owner | Striping | Lights | Gates | At-Grade<br>Condition | General Field Notes                                                    | Signs     |  |
|-------|-----------------|-------------------------|--------------|-----------|-------|----------|--------|-------|-----------------------|------------------------------------------------------------------------|-----------|--|
| 13    | Oak St.         | 9th St.                 |              | Х         | CSX   |          | х      | Х     | good                  | practically new                                                        | X         |  |
| 14    | Kentucky<br>St. | 11th St.                | x            |           | CSX   |          |        |       | good                  | recently repaved                                                       | X         |  |
| 15    | 12th St.        | Maple St.               |              | Х         | LI    |          | Х      |       | good                  | 14' clearance<br>concrete walls and<br>foundation in good<br>condition | Clearance |  |

| Label | Roadway        | Closest<br>Intersection | At-<br>Grade | Separated | Owner       | Striping | Lights | Gates | At-Grade<br>Condition | General Field Notes                                                                           | Signs |  |
|-------|----------------|-------------------------|--------------|-----------|-------------|----------|--------|-------|-----------------------|-----------------------------------------------------------------------------------------------|-------|--|
| 16    | 11th St.       | Breckinridge<br>St.     | x            |           | CSX<br>& LI |          |        |       | poor                  | recently repaved,<br>uneven pavement                                                          | Х     |  |
| 17    | Oak St.        | 15th St.                |              | X         | PL          |          |        |       | fair                  | 11' clearance, has<br>been hit, bent<br>support on EB side<br>existing concrete<br>crumbling, |       |  |
| 18    | Ormsby<br>Ave. | 10th St.                |              |           | CSX         |          |        |       | poor-fair             | disintegrated railroad<br>ties                                                                | Х     |  |

| Label | Roadway        | Closest<br>Intersection | At-<br>Grade | Separated | Owner       | Striping | Lights | Gates | At-Grade<br>Condition | General Field Notes                                                                         | Signs     |   |
|-------|----------------|-------------------------|--------------|-----------|-------------|----------|--------|-------|-----------------------|---------------------------------------------------------------------------------------------|-----------|---|
| 19    | Ormsby<br>Ave. | 11th St.                | x            |           | CSX         | x        | x      |       | poor                  | large dip between<br>tracks, rough uneven<br>pavement at<br>crossing, crumbling<br>pavement | Х         |   |
| 20    | Ormsby<br>Ave. | 12th St.                | x            |           | CSX         |          | х      |       | fair-poor             | rough pavement at<br>crossing, uneven<br>pavement between<br>railroad ties                  | RXR       |   |
| 21    | Ormsby<br>Ave. | 13th St.                | x            |           | CSX<br>& NS |          |        |       | good                  | rough pavement at<br>crossing, uneven<br>pavement between<br>railroad ties, pot<br>holes    | Clearance | × |

| Label | Roadway           | Closest<br>Intersection | At-<br>Grade | Separated | Owner | Striping | Lights | Gates | At-Grade<br>Condition | General Field Notes                                                       | Signs |  |
|-------|-------------------|-------------------------|--------------|-----------|-------|----------|--------|-------|-----------------------|---------------------------------------------------------------------------|-------|--|
| 22    | 7th St.           | Lee St.                 |              | Х         | NS    |          | х      |       | poor                  | 13' 9" clearance<br>concrete walls and<br>foundation in good<br>condition | Х     |  |
| 23    | Bernheim<br>Ln.   | 16th St.                | x            |           | PL    |          | x      |       | good-fair             | uneven pavement,<br>pavement is break<br>apart                            |       |  |
| 24    | Algonquin<br>Pkwy | 16th St.                |              | Х         | PL    |          | x      |       | fair-poor             | 15' 2" clearance<br>mainly rust issues                                    | X     |  |

| Label | Roadway  | Closest<br>Intersection | At-<br>Grade | Separated | Owner | Striping | Lights | Gates | At-Grade<br>Condition | General Field Notes                                                    | Signs |  |
|-------|----------|-------------------------|--------------|-----------|-------|----------|--------|-------|-----------------------|------------------------------------------------------------------------|-------|--|
| 25    | 16th St. | Lee St.                 | X            |           | NS    |          |        | Х     | good-fair             | pavement cracking,<br>and coming apart,<br>pot holes                   |       |  |
| 26    | Hill St. | 15th St.                |              | Х         | PL    |          | X      | Х     | good-fair             | 14' clearance<br>concrete walls and<br>foundation in good<br>condition |       |  |
| 27    | 15th St. | Wilson Ave.             | x            |           | NS    |          |        |       | poor                  | bumpy at crossing                                                      | X     |  |

| Label | Roadway             | Closest<br>Intersection | At-<br>Grade | Separated | Owner | Striping | Lights | Gates | At-Grade<br>Condition | General Field Notes                                                    | Signs     |  |
|-------|---------------------|-------------------------|--------------|-----------|-------|----------|--------|-------|-----------------------|------------------------------------------------------------------------|-----------|--|
| 28    | Kentucky<br>St.     | 13th St.                | х            |           | PL    |          |        |       | poor                  | rough crossing,<br>pavement uneven<br>with railroad ties, pot<br>holes | Х         |  |
| 29    | Garland<br>Ave.     | 13th St.                | x            |           | PL    |          |        |       |                       | pavement uneven,<br>pot holes                                          |           |  |
| 30    | Breckinridge<br>St. | 13th St.                | х            |           | LI    |          | Х      |       | good                  |                                                                        | Clearance |  |
| 31    | 13th St.            | Maple St.               |              | Х         | LI    |          |        |       | good-fair             | some concrete<br>fractures, foundation<br>in good condition            | Clearance |  |

| Label | Roadway    | Closest<br>Intersection | At-<br>Grade | Separated | Owner | Striping | Lights | Gates | At-Grade<br>Condition | General Field Notes                                              | Signs |  |
|-------|------------|-------------------------|--------------|-----------|-------|----------|--------|-------|-----------------------|------------------------------------------------------------------|-------|--|
| 32    | Broadway   | 15th St.                |              | Х         | LI    |          |        |       | fair                  | 14' clearance<br>concrete and<br>foundation in good<br>condition | Х     |  |
| 33    | 15th St.   | Breckinridge<br>St.     | Х            |           | LI    |          | Х      |       |                       | uneven pavement                                                  |       |  |
| 34    | 17th St.   | Maple St.               | Х            |           | LI    |          |        |       |                       |                                                                  |       |  |
| 35    | Dixie Hwy. | Howard St.              | x            |           | LI    |          |        |       | fair                  |                                                                  |       |  |

| Label | Roadway    | Closest<br>Intersection | At-<br>Grade | Separated | Owner | Striping | Lights | Gates | At-Grade<br>Condition | General Field Notes                                                     | Signs     |  |
|-------|------------|-------------------------|--------------|-----------|-------|----------|--------|-------|-----------------------|-------------------------------------------------------------------------|-----------|--|
| 36    | Hill St.   | Academy<br>Dr.          | x            |           | NS    |          |        |       |                       | uneven pavement<br>between ties, sinking<br>and cracking in<br>pavement |           |  |
| 37    | Dixie Hwy. | Standard<br>Ave.        |              | х         | NS    |          |        |       | good-fair             |                                                                         | Х         |  |
| 38    | Lee St.    | 17th St.                | x            |           | NS    |          |        |       |                       | uneven pavement,<br>rough crossing                                      |           |  |
| 39    | 22nd St.   | Standard<br>Ave.        |              | Х         | NS    |          |        |       |                       |                                                                         |           |  |
| 40    | 23rd St.   | Standard<br>Ave.        | x            |           | NS    |          |        |       |                       |                                                                         |           |  |
| 41    | Maple St.  | Dixie Hwy.              | x            |           | LI    |          |        |       |                       |                                                                         |           |  |
| 42    | 11th St.   | Garland<br>Ave.         | x            |           | CSX   |          |        |       |                       |                                                                         | Clearance |  |

| Label | Roadway           | Closest<br>Intersection | At-<br>Grade | Separated | Owner | Striping | Lights | Gates | At-Grade<br>Condition | General Field Notes                                                  | Signs |  |
|-------|-------------------|-------------------------|--------------|-----------|-------|----------|--------|-------|-----------------------|----------------------------------------------------------------------|-------|--|
| 43    | Hill St.          | 10th St.                |              | Х         | NS    |          |        |       | good-fair             | 13' 10" clearance<br>concrete and<br>foundation in good<br>conditon  |       |  |
| 44    | St. Louis<br>Ave. | 13th St.                | х            |           | NS    |          |        |       |                       |                                                                      |       |  |
| 45    | Ormsby<br>Ave.    | 15th St.                | x            |           | PL    |          |        |       | poor                  | unpaved #3 rock<br>used rutt/ large pot<br>hole between 3rd<br>track | Х     |  |