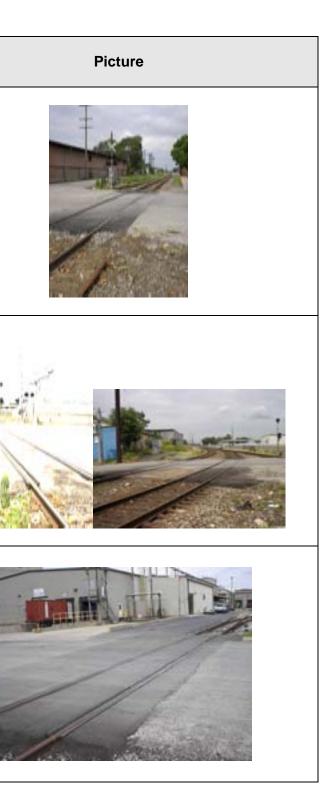

Phase 1 Summary Report

APPENDIX A

**Railroad Crossing Inventory** 

Park Hill Industrial Corridor Short-term Transportation Planning Study

| Label | Roadway | Closest<br>Intersection | At-<br>Grade | Separated | Owner       | Striping | Lights | Gates | At-Grade<br>Condition | General Field Notes                                               | Signs     |  |
|-------|---------|-------------------------|--------------|-----------|-------------|----------|--------|-------|-----------------------|-------------------------------------------------------------------|-----------|--|
| 1     | 3rd St. | Winkler<br>Ave.         |              | х         | CSX         |          |        |       | good-fair             | Cracking concrete<br>columns and<br>supports 12'<br>clearance     | Clearance |  |
| 2     | 3rd St. | Eastern<br>Pkwy.        |              | х         | NS          |          |        |       | fair                  | 11' 8" Clearance                                                  | Clearance |  |
| 3     | 4th St. | Industry Dr.            |              | х         | CSX<br>& NS |          |        |       | good-fair             | 11' 6" clearance, bike<br>route, slight concrete<br>deterioration | Clearance |  |

| Label | Roadway         | Closest<br>Intersection | At-<br>Grade | Separated | Owner | Striping | Lights | Gates | At-Grade<br>Condition | General Field Notes                                                       | Signs     |  |
|-------|-----------------|-------------------------|--------------|-----------|-------|----------|--------|-------|-----------------------|---------------------------------------------------------------------------|-----------|--|
| 4     | Shipp Ave.      | S. 7th St.              | x            |           | CSX   |          | х      | Х     | poor                  | cupping around<br>railroad ties North-<br>Fair to worn                    |           |  |
| 5     | Hill St.        | 6th St.                 |              | Х         | CSX   |          |        |       | good-fair             | 14' 5" clearance has<br>been hit by<br>eastbound traffic                  | Clearance |  |
| 6     | Magnolia<br>St. | 7th St.                 |              | х         | CSX   |          |        |       | good-fair             | 11' 4" clearance<br>concrete walls and<br>foundation in good<br>condition | Clearance |  |

| Label | Roadway         | Closest<br>Intersection | At-<br>Grade | Separated | Owner | Striping | Lights | Gates | At-Grade<br>Condition | General Field Notes                                                       | Signs     |  |
|-------|-----------------|-------------------------|--------------|-----------|-------|----------|--------|-------|-----------------------|---------------------------------------------------------------------------|-----------|--|
| 7     | 7th St.         | Magnolia<br>St.         |              | Х         | NS    |          |        |       | good                  | 13' 6" clearance<br>concrete walls and<br>foundation in good<br>condition | Clearance |  |
| 8     | Magnolia<br>St. | 9th St.                 | ×            |           | NS    |          |        |       |                       | recently repaved                                                          | RXR       |  |
| 9     | Magnolia<br>St. | 10th St.                | х            |           | NS    |          | х      |       | good                  | 10th does not cross<br>tracks most likely<br>paved over                   | Х         |  |

| Label | Roadway         | Closest<br>Intersection | At-<br>Grade | Separated | Owner | Striping | Lights | Gates | At-Grade<br>Condition | General Field Notes                                                   | Signs |  |
|-------|-----------------|-------------------------|--------------|-----------|-------|----------|--------|-------|-----------------------|-----------------------------------------------------------------------|-------|--|
| 10    | Magnolia<br>St. | 11th St.                | ×            |           | NS    |          | x      | Х     | poor                  | recently repaved,<br>pavement slightly<br>lower than railroad<br>ties |       |  |
| 11    | Magnolia<br>St. | 12th St.                | x            |           | NS    |          |        |       | good                  | rough crossing,<br>pavement uneven<br>with railroad ties              | X     |  |
| 12    | 13th St.        | Magnolia<br>St.         | X            |           | NS    |          |        |       | very<br>good          | recently repaved,<br>mainly truck traffic                             | X     |  |

| Label | Roadway         | Closest<br>Intersection | At-<br>Grade | Separated | Owner | Striping | Lights | Gates | At-Grade<br>Condition | General Field Notes                                                    | Signs     |  |
|-------|-----------------|-------------------------|--------------|-----------|-------|----------|--------|-------|-----------------------|------------------------------------------------------------------------|-----------|--|
| 13    | Oak St.         | 9th St.                 |              | Х         | CSX   |          | х      | Х     | good                  | practically new                                                        | X         |  |
| 14    | Kentucky<br>St. | 11th St.                | x            |           | CSX   |          |        |       | good                  | recently repaved                                                       | X         |  |
| 15    | 12th St.        | Maple St.               |              | Х         | LI    |          | Х      |       | good                  | 14' clearance<br>concrete walls and<br>foundation in good<br>condition | Clearance |  |

| Label | Roadway        | Closest<br>Intersection | At-<br>Grade | Separated | Owner       | Striping | Lights | Gates | At-Grade<br>Condition | General Field Notes                                                                           | Signs |  |
|-------|----------------|-------------------------|--------------|-----------|-------------|----------|--------|-------|-----------------------|-----------------------------------------------------------------------------------------------|-------|--|
| 16    | 11th St.       | Breckinridge<br>St.     | x            |           | CSX<br>& LI |          |        |       | poor                  | recently repaved,<br>uneven pavement                                                          | Х     |  |
| 17    | Oak St.        | 15th St.                |              | X         | PL          |          |        |       | fair                  | 11' clearance, has<br>been hit, bent<br>support on EB side<br>existing concrete<br>crumbling, |       |  |
| 18    | Ormsby<br>Ave. | 10th St.                |              |           | CSX         |          |        |       | poor-fair             | disintegrated railroad<br>ties                                                                | Х     |  |

| Label | Roadway        | Closest<br>Intersection | At-<br>Grade | Separated | Owner       | Striping | Lights | Gates | At-Grade<br>Condition | General Field Notes                                                                         | Signs     |   |
|-------|----------------|-------------------------|--------------|-----------|-------------|----------|--------|-------|-----------------------|---------------------------------------------------------------------------------------------|-----------|---|
| 19    | Ormsby<br>Ave. | 11th St.                | x            |           | CSX         | x        | x      |       | poor                  | large dip between<br>tracks, rough uneven<br>pavement at<br>crossing, crumbling<br>pavement | Х         |   |
| 20    | Ormsby<br>Ave. | 12th St.                | x            |           | CSX         |          | х      |       | fair-poor             | rough pavement at<br>crossing, uneven<br>pavement between<br>railroad ties                  | RXR       |   |
| 21    | Ormsby<br>Ave. | 13th St.                | x            |           | CSX<br>& NS |          |        |       | good                  | rough pavement at<br>crossing, uneven<br>pavement between<br>railroad ties, pot<br>holes    | Clearance | × |

| Label | Roadway           | Closest<br>Intersection | At-<br>Grade | Separated | Owner | Striping | Lights | Gates | At-Grade<br>Condition | General Field Notes                                                       | Signs |  |
|-------|-------------------|-------------------------|--------------|-----------|-------|----------|--------|-------|-----------------------|---------------------------------------------------------------------------|-------|--|
| 22    | 7th St.           | Lee St.                 |              | Х         | NS    |          | х      |       | poor                  | 13' 9" clearance<br>concrete walls and<br>foundation in good<br>condition | Х     |  |
| 23    | Bernheim<br>Ln.   | 16th St.                | x            |           | PL    |          | x      |       | good-fair             | uneven pavement,<br>pavement is break<br>apart                            |       |  |
| 24    | Algonquin<br>Pkwy | 16th St.                |              | Х         | PL    |          | x      |       | fair-poor             | 15' 2" clearance<br>mainly rust issues                                    | X     |  |

| Label | Roadway  | Closest<br>Intersection | At-<br>Grade | Separated | Owner | Striping | Lights | Gates | At-Grade<br>Condition | General Field Notes                                                    | Signs |  |
|-------|----------|-------------------------|--------------|-----------|-------|----------|--------|-------|-----------------------|------------------------------------------------------------------------|-------|--|
| 25    | 16th St. | Lee St.                 | X            |           | NS    |          |        | Х     | good-fair             | pavement cracking,<br>and coming apart,<br>pot holes                   |       |  |
| 26    | Hill St. | 15th St.                |              | Х         | PL    |          | X      | Х     | good-fair             | 14' clearance<br>concrete walls and<br>foundation in good<br>condition |       |  |
| 27    | 15th St. | Wilson Ave.             | x            |           | NS    |          |        |       | poor                  | bumpy at crossing                                                      | X     |  |

| Label | Roadway             | Closest<br>Intersection | At-<br>Grade | Separated | Owner | Striping | Lights | Gates | At-Grade<br>Condition | General Field Notes                                                    | Signs     |  |
|-------|---------------------|-------------------------|--------------|-----------|-------|----------|--------|-------|-----------------------|------------------------------------------------------------------------|-----------|--|
| 28    | Kentucky<br>St.     | 13th St.                | х            |           | PL    |          |        |       | poor                  | rough crossing,<br>pavement uneven<br>with railroad ties, pot<br>holes | Х         |  |
| 29    | Garland<br>Ave.     | 13th St.                | x            |           | PL    |          |        |       |                       | pavement uneven,<br>pot holes                                          |           |  |
| 30    | Breckinridge<br>St. | 13th St.                | х            |           | LI    |          | Х      |       | good                  |                                                                        | Clearance |  |
| 31    | 13th St.            | Maple St.               |              | Х         | LI    |          |        |       | good-fair             | some concrete<br>fractures, foundation<br>in good condition            | Clearance |  |

| Label | Roadway    | Closest<br>Intersection | At-<br>Grade | Separated | Owner | Striping | Lights | Gates | At-Grade<br>Condition | General Field Notes                                              | Signs |  |
|-------|------------|-------------------------|--------------|-----------|-------|----------|--------|-------|-----------------------|------------------------------------------------------------------|-------|--|
| 32    | Broadway   | 15th St.                |              | Х         | LI    |          |        |       | fair                  | 14' clearance<br>concrete and<br>foundation in good<br>condition | Х     |  |
| 33    | 15th St.   | Breckinridge<br>St.     | Х            |           | LI    |          | Х      |       |                       | uneven pavement                                                  |       |  |
| 34    | 17th St.   | Maple St.               | Х            |           | LI    |          |        |       |                       |                                                                  |       |  |
| 35    | Dixie Hwy. | Howard St.              | x            |           | LI    |          |        |       | fair                  |                                                                  |       |  |

| Label | Roadway    | Closest<br>Intersection | At-<br>Grade | Separated | Owner | Striping | Lights | Gates | At-Grade<br>Condition | General Field Notes                                                     | Signs     |  |
|-------|------------|-------------------------|--------------|-----------|-------|----------|--------|-------|-----------------------|-------------------------------------------------------------------------|-----------|--|
| 36    | Hill St.   | Academy<br>Dr.          | x            |           | NS    |          |        |       |                       | uneven pavement<br>between ties, sinking<br>and cracking in<br>pavement |           |  |
| 37    | Dixie Hwy. | Standard<br>Ave.        |              | х         | NS    |          |        |       | good-fair             |                                                                         | Х         |  |
| 38    | Lee St.    | 17th St.                | x            |           | NS    |          |        |       |                       | uneven pavement,<br>rough crossing                                      |           |  |
| 39    | 22nd St.   | Standard<br>Ave.        |              | Х         | NS    |          |        |       |                       |                                                                         |           |  |
| 40    | 23rd St.   | Standard<br>Ave.        | x            |           | NS    |          |        |       |                       |                                                                         |           |  |
| 41    | Maple St.  | Dixie Hwy.              | x            |           | LI    |          |        |       |                       |                                                                         |           |  |
| 42    | 11th St.   | Garland<br>Ave.         | x            |           | CSX   |          |        |       |                       |                                                                         | Clearance |  |

| Label | Roadway           | Closest<br>Intersection | At-<br>Grade | Separated | Owner | Striping | Lights | Gates | At-Grade<br>Condition | General Field Notes                                                  | Signs |  |
|-------|-------------------|-------------------------|--------------|-----------|-------|----------|--------|-------|-----------------------|----------------------------------------------------------------------|-------|--|
| 43    | Hill St.          | 10th St.                |              | Х         | NS    |          |        |       | good-fair             | 13' 10" clearance<br>concrete and<br>foundation in good<br>conditon  |       |  |
| 44    | St. Louis<br>Ave. | 13th St.                | х            |           | NS    |          |        |       |                       |                                                                      |       |  |
| 45    | Ormsby<br>Ave.    | 15th St.                | x            |           | PL    |          |        |       | poor                  | unpaved #3 rock<br>used rutt/ large pot<br>hole between 3rd<br>track | Х     |  |