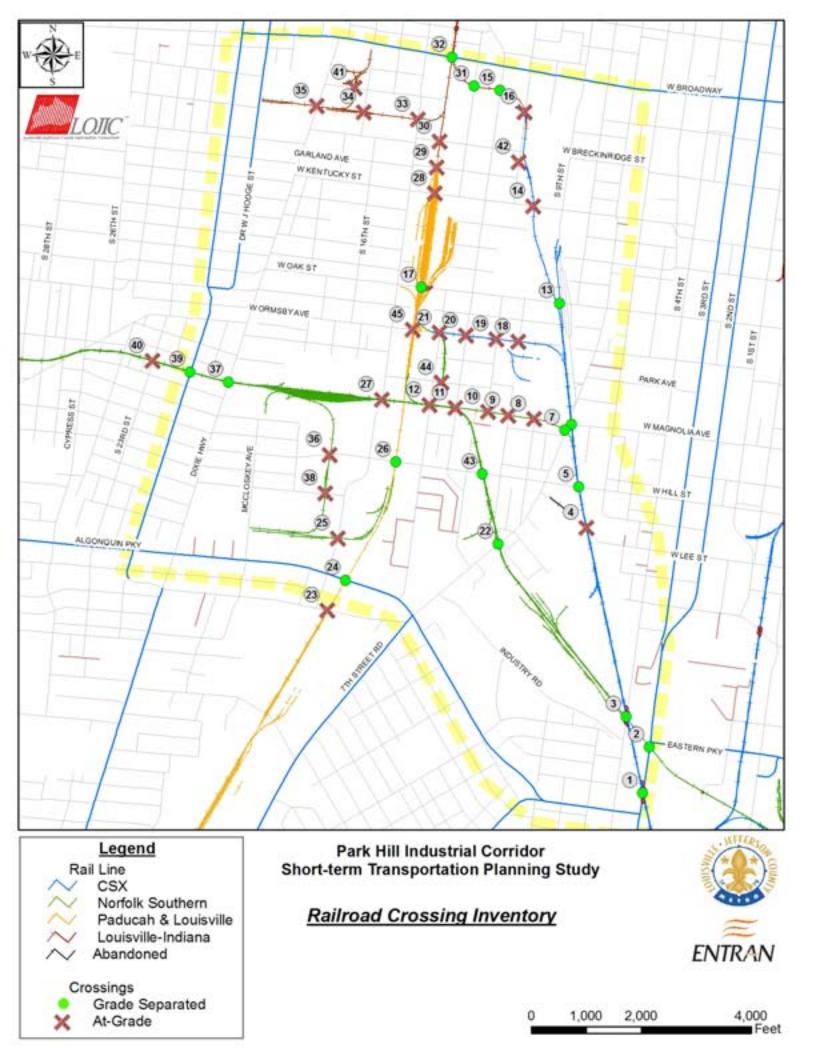

Phase 1 Summary Report

APPENDIX A

**Railroad Crossing Inventory** 

Park Hill Industrial Corridor Short-term Transportation Planning Study

| Label | Roadway | Closest<br>Intersection | At-<br>Grade | Separated | Owner       | Striping | Lights | Gates | At-Grade<br>Condition | General Field Notes                                               | Signs     |  |
|-------|---------|-------------------------|--------------|-----------|-------------|----------|--------|-------|-----------------------|-------------------------------------------------------------------|-----------|--|
| 1     | 3rd St. | Winkler<br>Ave.         |              | х         | CSX         |          |        |       | good-fair             | Cracking concrete<br>columns and<br>supports 12'<br>clearance     | Clearance |  |
| 2     | 3rd St. | Eastern<br>Pkwy.        |              | х         | NS          |          |        |       | fair                  | 11' 8" Clearance                                                  | Clearance |  |
| 3     | 4th St. | Industry Dr.            |              | х         | CSX<br>& NS |          |        |       | good-fair             | 11' 6" clearance, bike<br>route, slight concrete<br>deterioration | Clearance |  |

| Label | Roadway         | Closest<br>Intersection | At-<br>Grade | Separated | Owner | Striping | Lights | Gates | At-Grade<br>Condition | General Field Notes                                                       | Signs     |  |
|-------|-----------------|-------------------------|--------------|-----------|-------|----------|--------|-------|-----------------------|---------------------------------------------------------------------------|-----------|--|
| 4     | Shipp Ave.      | S. 7th St.              | x            |           | CSX   |          | х      | Х     | poor                  | cupping around<br>railroad ties North-<br>Fair to worn                    |           |  |
| 5     | Hill St.        | 6th St.                 |              | Х         | CSX   |          |        |       | good-fair             | 14' 5" clearance has<br>been hit by<br>eastbound traffic                  | Clearance |  |
| 6     | Magnolia<br>St. | 7th St.                 |              | х         | CSX   |          |        |       | good-fair             | 11' 4" clearance<br>concrete walls and<br>foundation in good<br>condition | Clearance |  |

| Label | Roadway         | Closest<br>Intersection | At-<br>Grade | Separated | Owner | Striping | Lights | Gates | At-Grade<br>Condition | General Field Notes                                                       | Signs     |  |
|-------|-----------------|-------------------------|--------------|-----------|-------|----------|--------|-------|-----------------------|---------------------------------------------------------------------------|-----------|--|
| 7     | 7th St.         | Magnolia<br>St.         |              | Х         | NS    |          |        |       | good                  | 13' 6" clearance<br>concrete walls and<br>foundation in good<br>condition | Clearance |  |
| 8     | Magnolia<br>St. | 9th St.                 | ×            |           | NS    |          |        |       |                       | recently repaved                                                          | RXR       |  |
| 9     | Magnolia<br>St. | 10th St.                | х            |           | NS    |          | х      |       | good                  | 10th does not cross<br>tracks most likely<br>paved over                   | Х         |  |

| Label | Roadway         | Closest<br>Intersection | At-<br>Grade | Separated | Owner | Striping | Lights | Gates | At-Grade<br>Condition | General Field Notes                                                   | Signs |  |
|-------|-----------------|-------------------------|--------------|-----------|-------|----------|--------|-------|-----------------------|-----------------------------------------------------------------------|-------|--|
| 10    | Magnolia<br>St. | 11th St.                | ×            |           | NS    |          | x      | Х     | poor                  | recently repaved,<br>pavement slightly<br>lower than railroad<br>ties |       |  |
| 11    | Magnolia<br>St. | 12th St.                | x            |           | NS    |          |        |       | good                  | rough crossing,<br>pavement uneven<br>with railroad ties              | X     |  |
| 12    | 13th St.        | Magnolia<br>St.         | X            |           | NS    |          |        |       | very<br>good          | recently repaved,<br>mainly truck traffic                             | X     |  |

| Label | Roadway         | Closest<br>Intersection | At-<br>Grade | Separated | Owner | Striping | Lights | Gates | At-Grade<br>Condition | General Field Notes                                                    | Signs     |  |
|-------|-----------------|-------------------------|--------------|-----------|-------|----------|--------|-------|-----------------------|------------------------------------------------------------------------|-----------|--|
| 13    | Oak St.         | 9th St.                 |              | Х         | CSX   |          | х      | Х     | good                  | practically new                                                        | X         |  |
| 14    | Kentucky<br>St. | 11th St.                | x            |           | CSX   |          |        |       | good                  | recently repaved                                                       | X         |  |
| 15    | 12th St.        | Maple St.               |              | Х         | LI    |          | Х      |       | good                  | 14' clearance<br>concrete walls and<br>foundation in good<br>condition | Clearance |  |

| Label | Roadway        | Closest<br>Intersection | At-<br>Grade | Separated | Owner       | Striping | Lights | Gates | At-Grade<br>Condition | General Field Notes                                                                           | Signs |  |
|-------|----------------|-------------------------|--------------|-----------|-------------|----------|--------|-------|-----------------------|-----------------------------------------------------------------------------------------------|-------|--|
| 16    | 11th St.       | Breckinridge<br>St.     | x            |           | CSX<br>& LI |          |        |       | poor                  | recently repaved,<br>uneven pavement                                                          | Х     |  |
| 17    | Oak St.        | 15th St.                |              | X         | PL          |          |        |       | fair                  | 11' clearance, has<br>been hit, bent<br>support on EB side<br>existing concrete<br>crumbling, |       |  |
| 18    | Ormsby<br>Ave. | 10th St.                |              |           | CSX         |          |        |       | poor-fair             | disintegrated railroad<br>ties                                                                | Х     |  |

| Label | Roadway        | Closest<br>Intersection | At-<br>Grade | Separated | Owner       | Striping | Lights | Gates | At-Grade<br>Condition | General Field Notes                                                                         | Signs     |   |
|-------|----------------|-------------------------|--------------|-----------|-------------|----------|--------|-------|-----------------------|---------------------------------------------------------------------------------------------|-----------|---|
| 19    | Ormsby<br>Ave. | 11th St.                | x            |           | CSX         | x        | x      |       | poor                  | large dip between<br>tracks, rough uneven<br>pavement at<br>crossing, crumbling<br>pavement | Х         |   |
| 20    | Ormsby<br>Ave. | 12th St.                | x            |           | CSX         |          | х      |       | fair-poor             | rough pavement at<br>crossing, uneven<br>pavement between<br>railroad ties                  | RXR       |   |
| 21    | Ormsby<br>Ave. | 13th St.                | x            |           | CSX<br>& NS |          |        |       | good                  | rough pavement at<br>crossing, uneven<br>pavement between<br>railroad ties, pot<br>holes    | Clearance | × |

| Label | Roadway           | Closest<br>Intersection | At-<br>Grade | Separated | Owner | Striping | Lights | Gates | At-Grade<br>Condition | General Field Notes                                                       | Signs |  |
|-------|-------------------|-------------------------|--------------|-----------|-------|----------|--------|-------|-----------------------|---------------------------------------------------------------------------|-------|--|
| 22    | 7th St.           | Lee St.                 |              | Х         | NS    |          | х      |       | poor                  | 13' 9" clearance<br>concrete walls and<br>foundation in good<br>condition | Х     |  |
| 23    | Bernheim<br>Ln.   | 16th St.                | x            |           | PL    |          | x      |       | good-fair             | uneven pavement,<br>pavement is break<br>apart                            |       |  |
| 24    | Algonquin<br>Pkwy | 16th St.                |              | Х         | PL    |          | x      |       | fair-poor             | 15' 2" clearance<br>mainly rust issues                                    | X     |  |

| Label | Roadway  | Closest<br>Intersection | At-<br>Grade | Separated | Owner | Striping | Lights | Gates | At-Grade<br>Condition | General Field Notes                                                    | Signs |  |
|-------|----------|-------------------------|--------------|-----------|-------|----------|--------|-------|-----------------------|------------------------------------------------------------------------|-------|--|
| 25    | 16th St. | Lee St.                 | X            |           | NS    |          |        | Х     | good-fair             | pavement cracking,<br>and coming apart,<br>pot holes                   |       |  |
| 26    | Hill St. | 15th St.                |              | Х         | PL    |          | X      | Х     | good-fair             | 14' clearance<br>concrete walls and<br>foundation in good<br>condition |       |  |
| 27    | 15th St. | Wilson Ave.             | x            |           | NS    |          |        |       | poor                  | bumpy at crossing                                                      | X     |  |

| Label | Roadway             | Closest<br>Intersection | At-<br>Grade | Separated | Owner | Striping | Lights | Gates | At-Grade<br>Condition | General Field Notes                                                    | Signs     |  |
|-------|---------------------|-------------------------|--------------|-----------|-------|----------|--------|-------|-----------------------|------------------------------------------------------------------------|-----------|--|
| 28    | Kentucky<br>St.     | 13th St.                | х            |           | PL    |          |        |       | poor                  | rough crossing,<br>pavement uneven<br>with railroad ties, pot<br>holes | Х         |  |
| 29    | Garland<br>Ave.     | 13th St.                | x            |           | PL    |          |        |       |                       | pavement uneven,<br>pot holes                                          |           |  |
| 30    | Breckinridge<br>St. | 13th St.                | х            |           | LI    |          | Х      |       | good                  |                                                                        | Clearance |  |
| 31    | 13th St.            | Maple St.               |              | Х         | LI    |          |        |       | good-fair             | some concrete<br>fractures, foundation<br>in good condition            | Clearance |  |

| Label | Roadway    | Closest<br>Intersection | At-<br>Grade | Separated | Owner | Striping | Lights | Gates | At-Grade<br>Condition | General Field Notes                                              | Signs |  |
|-------|------------|-------------------------|--------------|-----------|-------|----------|--------|-------|-----------------------|------------------------------------------------------------------|-------|--|
| 32    | Broadway   | 15th St.                |              | Х         | LI    |          |        |       | fair                  | 14' clearance<br>concrete and<br>foundation in good<br>condition | Х     |  |
| 33    | 15th St.   | Breckinridge<br>St.     | Х            |           | LI    |          | Х      |       |                       | uneven pavement                                                  |       |  |
| 34    | 17th St.   | Maple St.               | Х            |           | LI    |          |        |       |                       |                                                                  |       |  |
| 35    | Dixie Hwy. | Howard St.              | x            |           | LI    |          |        |       | fair                  |                                                                  |       |  |

| Label | Roadway    | Closest<br>Intersection | At-<br>Grade | Separated | Owner | Striping | Lights | Gates | At-Grade<br>Condition | General Field Notes                                                     | Signs     |  |
|-------|------------|-------------------------|--------------|-----------|-------|----------|--------|-------|-----------------------|-------------------------------------------------------------------------|-----------|--|
| 36    | Hill St.   | Academy<br>Dr.          | x            |           | NS    |          |        |       |                       | uneven pavement<br>between ties, sinking<br>and cracking in<br>pavement |           |  |
| 37    | Dixie Hwy. | Standard<br>Ave.        |              | х         | NS    |          |        |       | good-fair             |                                                                         | Х         |  |
| 38    | Lee St.    | 17th St.                | x            |           | NS    |          |        |       |                       | uneven pavement,<br>rough crossing                                      |           |  |
| 39    | 22nd St.   | Standard<br>Ave.        |              | Х         | NS    |          |        |       |                       |                                                                         |           |  |
| 40    | 23rd St.   | Standard<br>Ave.        | x            |           | NS    |          |        |       |                       |                                                                         |           |  |
| 41    | Maple St.  | Dixie Hwy.              | x            |           | LI    |          |        |       |                       |                                                                         |           |  |
| 42    | 11th St.   | Garland<br>Ave.         | x            |           | CSX   |          |        |       |                       |                                                                         | Clearance |  |

| Label | Roadway           | Closest<br>Intersection | At-<br>Grade | Separated | Owner | Striping | Lights | Gates | At-Grade<br>Condition | General Field Notes                                                  | Signs |  |
|-------|-------------------|-------------------------|--------------|-----------|-------|----------|--------|-------|-----------------------|----------------------------------------------------------------------|-------|--|
| 43    | Hill St.          | 10th St.                |              | Х         | NS    |          |        |       | good-fair             | 13' 10" clearance<br>concrete and<br>foundation in good<br>conditon  |       |  |
| 44    | St. Louis<br>Ave. | 13th St.                | х            |           | NS    |          |        |       |                       |                                                                      |       |  |
| 45    | Ormsby<br>Ave.    | 15th St.                | x            |           | PL    |          |        |       | poor                  | unpaved #3 rock<br>used rutt/ large pot<br>hole between 3rd<br>track | Х     |  |