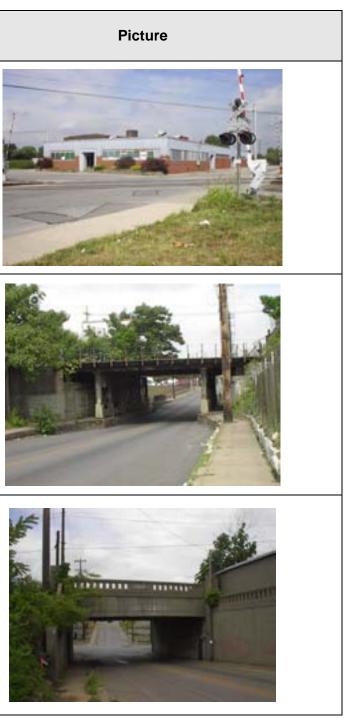

Phase 1 Summary Report

APPENDIX A

**Railroad Crossing Inventory** 

Park Hill Industrial Corridor Short-term Transportation Planning Study

| Label | Roadway | Closest<br>Intersection | At-<br>Grade | Separated | Owner       | Striping | Lights | Gates | At-Grade<br>Condition | General Field Notes                                               | Signs     |  |
|-------|---------|-------------------------|--------------|-----------|-------------|----------|--------|-------|-----------------------|-------------------------------------------------------------------|-----------|--|
| 1     | 3rd St. | Winkler<br>Ave.         |              | х         | CSX         |          |        |       | good-fair             | Cracking concrete<br>columns and<br>supports 12'<br>clearance     | Clearance |  |
| 2     | 3rd St. | Eastern<br>Pkwy.        |              | х         | NS          |          |        |       | fair                  | 11' 8" Clearance                                                  | Clearance |  |
| 3     | 4th St. | Industry Dr.            |              | х         | CSX<br>& NS |          |        |       | good-fair             | 11' 6" clearance, bike<br>route, slight concrete<br>deterioration | Clearance |  |

| Label | Roadway         | Closest<br>Intersection | At-<br>Grade | Separated | Owner | Striping | Lights | Gates | At-Grade<br>Condition | General Field Notes                                                       | Signs     |  |
|-------|-----------------|-------------------------|--------------|-----------|-------|----------|--------|-------|-----------------------|---------------------------------------------------------------------------|-----------|--|
| 4     | Shipp Ave.      | S. 7th St.              | x            |           | CSX   |          | х      | Х     | poor                  | cupping around<br>railroad ties North-<br>Fair to worn                    |           |  |
| 5     | Hill St.        | 6th St.                 |              | Х         | CSX   |          |        |       | good-fair             | 14' 5" clearance has<br>been hit by<br>eastbound traffic                  | Clearance |  |
| 6     | Magnolia<br>St. | 7th St.                 |              | х         | CSX   |          |        |       | good-fair             | 11' 4" clearance<br>concrete walls and<br>foundation in good<br>condition | Clearance |  |

| Label | Roadway         | Closest<br>Intersection | At-<br>Grade | Separated | Owner | Striping | Lights | Gates | At-Grade<br>Condition | General Field Notes                                                       | Signs     |  |
|-------|-----------------|-------------------------|--------------|-----------|-------|----------|--------|-------|-----------------------|---------------------------------------------------------------------------|-----------|--|
| 7     | 7th St.         | Magnolia<br>St.         |              | Х         | NS    |          |        |       | good                  | 13' 6" clearance<br>concrete walls and<br>foundation in good<br>condition | Clearance |  |
| 8     | Magnolia<br>St. | 9th St.                 | ×            |           | NS    |          |        |       |                       | recently repaved                                                          | RXR       |  |
| 9     | Magnolia<br>St. | 10th St.                | х            |           | NS    |          | х      |       | good                  | 10th does not cross<br>tracks most likely<br>paved over                   | Х         |  |

| Label | Roadway         | Closest<br>Intersection | At-<br>Grade | Separated | Owner | Striping | Lights | Gates | At-Grade<br>Condition | General Field Notes                                                   | Signs |  |
|-------|-----------------|-------------------------|--------------|-----------|-------|----------|--------|-------|-----------------------|-----------------------------------------------------------------------|-------|--|
| 10    | Magnolia<br>St. | 11th St.                | ×            |           | NS    |          | x      | Х     | poor                  | recently repaved,<br>pavement slightly<br>lower than railroad<br>ties |       |  |
| 11    | Magnolia<br>St. | 12th St.                | x            |           | NS    |          |        |       | good                  | rough crossing,<br>pavement uneven<br>with railroad ties              | X     |  |
| 12    | 13th St.        | Magnolia<br>St.         | X            |           | NS    |          |        |       | very<br>good          | recently repaved,<br>mainly truck traffic                             | X     |  |

| Label | Roadway         | Closest<br>Intersection | At-<br>Grade | Separated | Owner | Striping | Lights | Gates | At-Grade<br>Condition | General Field Notes                                                    | Signs     |  |
|-------|-----------------|-------------------------|--------------|-----------|-------|----------|--------|-------|-----------------------|------------------------------------------------------------------------|-----------|--|
| 13    | Oak St.         | 9th St.                 |              | Х         | CSX   |          | х      | Х     | good                  | practically new                                                        | X         |  |
| 14    | Kentucky<br>St. | 11th St.                | x            |           | CSX   |          |        |       | good                  | recently repaved                                                       | X         |  |
| 15    | 12th St.        | Maple St.               |              | Х         | LI    |          | Х      |       | good                  | 14' clearance<br>concrete walls and<br>foundation in good<br>condition | Clearance |  |

| Label | Roadway        | Closest<br>Intersection | At-<br>Grade | Separated | Owner       | Striping | Lights | Gates | At-Grade<br>Condition | General Field Notes                                                                           | Signs |  |
|-------|----------------|-------------------------|--------------|-----------|-------------|----------|--------|-------|-----------------------|-----------------------------------------------------------------------------------------------|-------|--|
| 16    | 11th St.       | Breckinridge<br>St.     | x            |           | CSX<br>& LI |          |        |       | poor                  | recently repaved,<br>uneven pavement                                                          | Х     |  |
| 17    | Oak St.        | 15th St.                |              | X         | PL          |          |        |       | fair                  | 11' clearance, has<br>been hit, bent<br>support on EB side<br>existing concrete<br>crumbling, |       |  |
| 18    | Ormsby<br>Ave. | 10th St.                |              |           | CSX         |          |        |       | poor-fair             | disintegrated railroad<br>ties                                                                | Х     |  |

| Label | Roadway        | Closest<br>Intersection | At-<br>Grade | Separated | Owner       | Striping | Lights | Gates | At-Grade<br>Condition | General Field Notes                                                                         | Signs     |   |
|-------|----------------|-------------------------|--------------|-----------|-------------|----------|--------|-------|-----------------------|---------------------------------------------------------------------------------------------|-----------|---|
| 19    | Ormsby<br>Ave. | 11th St.                | x            |           | CSX         | x        | x      |       | poor                  | large dip between<br>tracks, rough uneven<br>pavement at<br>crossing, crumbling<br>pavement | Х         |   |
| 20    | Ormsby<br>Ave. | 12th St.                | x            |           | CSX         |          | х      |       | fair-poor             | rough pavement at<br>crossing, uneven<br>pavement between<br>railroad ties                  | RXR       |   |
| 21    | Ormsby<br>Ave. | 13th St.                | x            |           | CSX<br>& NS |          |        |       | good                  | rough pavement at<br>crossing, uneven<br>pavement between<br>railroad ties, pot<br>holes    | Clearance | × |

| Label | Roadway           | Closest<br>Intersection | At-<br>Grade | Separated | Owner | Striping | Lights | Gates | At-Grade<br>Condition | General Field Notes                                                       | Signs |  |
|-------|-------------------|-------------------------|--------------|-----------|-------|----------|--------|-------|-----------------------|---------------------------------------------------------------------------|-------|--|
| 22    | 7th St.           | Lee St.                 |              | Х         | NS    |          | х      |       | poor                  | 13' 9" clearance<br>concrete walls and<br>foundation in good<br>condition | Х     |  |
| 23    | Bernheim<br>Ln.   | 16th St.                | x            |           | PL    |          | x      |       | good-fair             | uneven pavement,<br>pavement is break<br>apart                            |       |  |
| 24    | Algonquin<br>Pkwy | 16th St.                |              | Х         | PL    |          | x      |       | fair-poor             | 15' 2" clearance<br>mainly rust issues                                    | X     |  |

| Label | Roadway  | Closest<br>Intersection | At-<br>Grade | Separated | Owner | Striping | Lights | Gates | At-Grade<br>Condition | General Field Notes                                                    | Signs |  |
|-------|----------|-------------------------|--------------|-----------|-------|----------|--------|-------|-----------------------|------------------------------------------------------------------------|-------|--|
| 25    | 16th St. | Lee St.                 | X            |           | NS    |          |        | Х     | good-fair             | pavement cracking,<br>and coming apart,<br>pot holes                   |       |  |
| 26    | Hill St. | 15th St.                |              | Х         | PL    |          | X      | Х     | good-fair             | 14' clearance<br>concrete walls and<br>foundation in good<br>condition |       |  |
| 27    | 15th St. | Wilson Ave.             | x            |           | NS    |          |        |       | poor                  | bumpy at crossing                                                      | X     |  |

| Label | Roadway             | Closest<br>Intersection | At-<br>Grade | Separated | Owner | Striping | Lights | Gates | At-Grade<br>Condition | General Field Notes                                                    | Signs     |  |
|-------|---------------------|-------------------------|--------------|-----------|-------|----------|--------|-------|-----------------------|------------------------------------------------------------------------|-----------|--|
| 28    | Kentucky<br>St.     | 13th St.                | х            |           | PL    |          |        |       | poor                  | rough crossing,<br>pavement uneven<br>with railroad ties, pot<br>holes | Х         |  |
| 29    | Garland<br>Ave.     | 13th St.                | x            |           | PL    |          |        |       |                       | pavement uneven,<br>pot holes                                          |           |  |
| 30    | Breckinridge<br>St. | 13th St.                | х            |           | LI    |          | Х      |       | good                  |                                                                        | Clearance |  |
| 31    | 13th St.            | Maple St.               |              | Х         | LI    |          |        |       | good-fair             | some concrete<br>fractures, foundation<br>in good condition            | Clearance |  |

| Label | Roadway    | Closest<br>Intersection | At-<br>Grade | Separated | Owner | Striping | Lights | Gates | At-Grade<br>Condition | General Field Notes                                              | Signs |  |
|-------|------------|-------------------------|--------------|-----------|-------|----------|--------|-------|-----------------------|------------------------------------------------------------------|-------|--|
| 32    | Broadway   | 15th St.                |              | Х         | LI    |          |        |       | fair                  | 14' clearance<br>concrete and<br>foundation in good<br>condition | Х     |  |
| 33    | 15th St.   | Breckinridge<br>St.     | Х            |           | LI    |          | Х      |       |                       | uneven pavement                                                  |       |  |
| 34    | 17th St.   | Maple St.               | Х            |           | LI    |          |        |       |                       |                                                                  |       |  |
| 35    | Dixie Hwy. | Howard St.              | x            |           | LI    |          |        |       | fair                  |                                                                  |       |  |

| Label | Roadway    | Closest<br>Intersection | At-<br>Grade | Separated | Owner | Striping | Lights | Gates | At-Grade<br>Condition | General Field Notes                                                     | Signs     |  |
|-------|------------|-------------------------|--------------|-----------|-------|----------|--------|-------|-----------------------|-------------------------------------------------------------------------|-----------|--|
| 36    | Hill St.   | Academy<br>Dr.          | x            |           | NS    |          |        |       |                       | uneven pavement<br>between ties, sinking<br>and cracking in<br>pavement |           |  |
| 37    | Dixie Hwy. | Standard<br>Ave.        |              | х         | NS    |          |        |       | good-fair             |                                                                         | Х         |  |
| 38    | Lee St.    | 17th St.                | x            |           | NS    |          |        |       |                       | uneven pavement,<br>rough crossing                                      |           |  |
| 39    | 22nd St.   | Standard<br>Ave.        |              | Х         | NS    |          |        |       |                       |                                                                         |           |  |
| 40    | 23rd St.   | Standard<br>Ave.        | x            |           | NS    |          |        |       |                       |                                                                         |           |  |
| 41    | Maple St.  | Dixie Hwy.              | x            |           | LI    |          |        |       |                       |                                                                         |           |  |
| 42    | 11th St.   | Garland<br>Ave.         | x            |           | CSX   |          |        |       |                       |                                                                         | Clearance |  |

| Label | Roadway           | Closest<br>Intersection | At-<br>Grade | Separated | Owner | Striping | Lights | Gates | At-Grade<br>Condition | General Field Notes                                                  | Signs |  |
|-------|-------------------|-------------------------|--------------|-----------|-------|----------|--------|-------|-----------------------|----------------------------------------------------------------------|-------|--|
| 43    | Hill St.          | 10th St.                |              | Х         | NS    |          |        |       | good-fair             | 13' 10" clearance<br>concrete and<br>foundation in good<br>conditon  |       |  |
| 44    | St. Louis<br>Ave. | 13th St.                | х            |           | NS    |          |        |       |                       |                                                                      |       |  |
| 45    | Ormsby<br>Ave.    | 15th St.                | x            |           | PL    |          |        |       | poor                  | unpaved #3 rock<br>used rutt/ large pot<br>hole between 3rd<br>track | Х     |  |