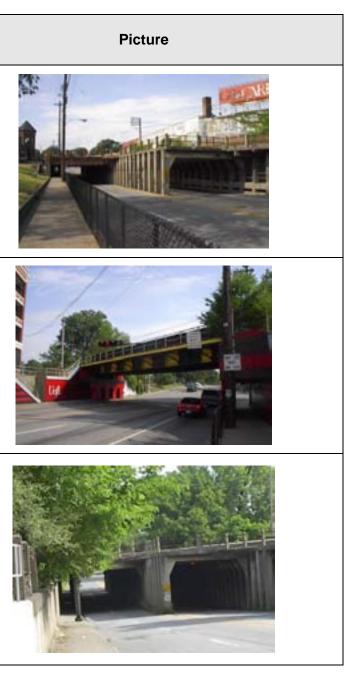

Phase 1 Summary Report

APPENDIX A

**Railroad Crossing Inventory** 

Park Hill Industrial Corridor Short-term Transportation Planning Study

| Label | Roadway | Closest<br>Intersection | At-<br>Grade | Separated | Owner       | Striping | Lights | Gates | At-Grade<br>Condition | General Field Notes                                               | Signs     |  |
|-------|---------|-------------------------|--------------|-----------|-------------|----------|--------|-------|-----------------------|-------------------------------------------------------------------|-----------|--|
| 1     | 3rd St. | Winkler<br>Ave.         |              | х         | CSX         |          |        |       | good-fair             | Cracking concrete<br>columns and<br>supports 12'<br>clearance     | Clearance |  |
| 2     | 3rd St. | Eastern<br>Pkwy.        |              | х         | NS          |          |        |       | fair                  | 11' 8" Clearance                                                  | Clearance |  |
| 3     | 4th St. | Industry Dr.            |              | х         | CSX<br>& NS |          |        |       | good-fair             | 11' 6" clearance, bike<br>route, slight concrete<br>deterioration | Clearance |  |

| Label | Roadway         | Closest<br>Intersection | At-<br>Grade | Separated | Owner | Striping | Lights | Gates | At-Grade<br>Condition | General Field Notes                                                       | Signs     |  |
|-------|-----------------|-------------------------|--------------|-----------|-------|----------|--------|-------|-----------------------|---------------------------------------------------------------------------|-----------|--|
| 4     | Shipp Ave.      | S. 7th St.              | x            |           | CSX   |          | х      | Х     | poor                  | cupping around<br>railroad ties North-<br>Fair to worn                    |           |  |
| 5     | Hill St.        | 6th St.                 |              | Х         | CSX   |          |        |       | good-fair             | 14' 5" clearance has<br>been hit by<br>eastbound traffic                  | Clearance |  |
| 6     | Magnolia<br>St. | 7th St.                 |              | х         | CSX   |          |        |       | good-fair             | 11' 4" clearance<br>concrete walls and<br>foundation in good<br>condition | Clearance |  |

| Label | Roadway         | Closest<br>Intersection | At-<br>Grade | Separated | Owner | Striping | Lights | Gates | At-Grade<br>Condition | General Field Notes                                                       | Signs     |  |
|-------|-----------------|-------------------------|--------------|-----------|-------|----------|--------|-------|-----------------------|---------------------------------------------------------------------------|-----------|--|
| 7     | 7th St.         | Magnolia<br>St.         |              | Х         | NS    |          |        |       | good                  | 13' 6" clearance<br>concrete walls and<br>foundation in good<br>condition | Clearance |  |
| 8     | Magnolia<br>St. | 9th St.                 | ×            |           | NS    |          |        |       |                       | recently repaved                                                          | RXR       |  |
| 9     | Magnolia<br>St. | 10th St.                | х            |           | NS    |          | х      |       | good                  | 10th does not cross<br>tracks most likely<br>paved over                   | Х         |  |

| Label | Roadway         | Closest<br>Intersection | At-<br>Grade | Separated | Owner | Striping | Lights | Gates | At-Grade<br>Condition | General Field Notes                                                   | Signs |  |
|-------|-----------------|-------------------------|--------------|-----------|-------|----------|--------|-------|-----------------------|-----------------------------------------------------------------------|-------|--|
| 10    | Magnolia<br>St. | 11th St.                | ×            |           | NS    |          | x      | Х     | poor                  | recently repaved,<br>pavement slightly<br>lower than railroad<br>ties |       |  |
| 11    | Magnolia<br>St. | 12th St.                | x            |           | NS    |          |        |       | good                  | rough crossing,<br>pavement uneven<br>with railroad ties              | X     |  |
| 12    | 13th St.        | Magnolia<br>St.         | X            |           | NS    |          |        |       | very<br>good          | recently repaved,<br>mainly truck traffic                             | X     |  |

| Label | Roadway         | Closest<br>Intersection | At-<br>Grade | Separated | Owner | Striping | Lights | Gates | At-Grade<br>Condition | General Field Notes                                                    | Signs     |  |
|-------|-----------------|-------------------------|--------------|-----------|-------|----------|--------|-------|-----------------------|------------------------------------------------------------------------|-----------|--|
| 13    | Oak St.         | 9th St.                 |              | Х         | CSX   |          | х      | Х     | good                  | practically new                                                        | X         |  |
| 14    | Kentucky<br>St. | 11th St.                | x            |           | CSX   |          |        |       | good                  | recently repaved                                                       | X         |  |
| 15    | 12th St.        | Maple St.               |              | Х         | LI    |          | Х      |       | good                  | 14' clearance<br>concrete walls and<br>foundation in good<br>condition | Clearance |  |

| Label | Roadway        | Closest<br>Intersection | At-<br>Grade | Separated | Owner       | Striping | Lights | Gates | At-Grade<br>Condition | General Field Notes                                                                           | Signs |  |
|-------|----------------|-------------------------|--------------|-----------|-------------|----------|--------|-------|-----------------------|-----------------------------------------------------------------------------------------------|-------|--|
| 16    | 11th St.       | Breckinridge<br>St.     | x            |           | CSX<br>& LI |          |        |       | poor                  | recently repaved,<br>uneven pavement                                                          | Х     |  |
| 17    | Oak St.        | 15th St.                |              | X         | PL          |          |        |       | fair                  | 11' clearance, has<br>been hit, bent<br>support on EB side<br>existing concrete<br>crumbling, |       |  |
| 18    | Ormsby<br>Ave. | 10th St.                |              |           | CSX         |          |        |       | poor-fair             | disintegrated railroad<br>ties                                                                | Х     |  |

| Label | Roadway        | Closest<br>Intersection | At-<br>Grade | Separated | Owner       | Striping | Lights | Gates | At-Grade<br>Condition | General Field Notes                                                                         | Signs     |   |
|-------|----------------|-------------------------|--------------|-----------|-------------|----------|--------|-------|-----------------------|---------------------------------------------------------------------------------------------|-----------|---|
| 19    | Ormsby<br>Ave. | 11th St.                | x            |           | CSX         | x        | x      |       | poor                  | large dip between<br>tracks, rough uneven<br>pavement at<br>crossing, crumbling<br>pavement | Х         |   |
| 20    | Ormsby<br>Ave. | 12th St.                | x            |           | CSX         |          | х      |       | fair-poor             | rough pavement at<br>crossing, uneven<br>pavement between<br>railroad ties                  | RXR       |   |
| 21    | Ormsby<br>Ave. | 13th St.                | x            |           | CSX<br>& NS |          |        |       | good                  | rough pavement at<br>crossing, uneven<br>pavement between<br>railroad ties, pot<br>holes    | Clearance | × |

| Label | Roadway           | Closest<br>Intersection | At-<br>Grade | Separated | Owner | Striping | Lights | Gates | At-Grade<br>Condition | General Field Notes                                                       | Signs |  |
|-------|-------------------|-------------------------|--------------|-----------|-------|----------|--------|-------|-----------------------|---------------------------------------------------------------------------|-------|--|
| 22    | 7th St.           | Lee St.                 |              | Х         | NS    |          | х      |       | poor                  | 13' 9" clearance<br>concrete walls and<br>foundation in good<br>condition | Х     |  |
| 23    | Bernheim<br>Ln.   | 16th St.                | x            |           | PL    |          | x      |       | good-fair             | uneven pavement,<br>pavement is break<br>apart                            |       |  |
| 24    | Algonquin<br>Pkwy | 16th St.                |              | Х         | PL    |          | x      |       | fair-poor             | 15' 2" clearance<br>mainly rust issues                                    | X     |  |

| Label | Roadway  | Closest<br>Intersection | At-<br>Grade | Separated | Owner | Striping | Lights | Gates | At-Grade<br>Condition | General Field Notes                                                    | Signs |  |
|-------|----------|-------------------------|--------------|-----------|-------|----------|--------|-------|-----------------------|------------------------------------------------------------------------|-------|--|
| 25    | 16th St. | Lee St.                 | X            |           | NS    |          |        | Х     | good-fair             | pavement cracking,<br>and coming apart,<br>pot holes                   |       |  |
| 26    | Hill St. | 15th St.                |              | Х         | PL    |          | X      | Х     | good-fair             | 14' clearance<br>concrete walls and<br>foundation in good<br>condition |       |  |
| 27    | 15th St. | Wilson Ave.             | x            |           | NS    |          |        |       | poor                  | bumpy at crossing                                                      | X     |  |

| Label | Roadway             | Closest<br>Intersection | At-<br>Grade | Separated | Owner | Striping | Lights | Gates | At-Grade<br>Condition | General Field Notes                                                    | Signs     |  |
|-------|---------------------|-------------------------|--------------|-----------|-------|----------|--------|-------|-----------------------|------------------------------------------------------------------------|-----------|--|
| 28    | Kentucky<br>St.     | 13th St.                | х            |           | PL    |          |        |       | poor                  | rough crossing,<br>pavement uneven<br>with railroad ties, pot<br>holes | Х         |  |
| 29    | Garland<br>Ave.     | 13th St.                | x            |           | PL    |          |        |       |                       | pavement uneven,<br>pot holes                                          |           |  |
| 30    | Breckinridge<br>St. | 13th St.                | х            |           | LI    |          | Х      |       | good                  |                                                                        | Clearance |  |
| 31    | 13th St.            | Maple St.               |              | Х         | LI    |          |        |       | good-fair             | some concrete<br>fractures, foundation<br>in good condition            | Clearance |  |

| Label | Roadway    | Closest<br>Intersection | At-<br>Grade | Separated | Owner | Striping | Lights | Gates | At-Grade<br>Condition | General Field Notes                                              | Signs |  |
|-------|------------|-------------------------|--------------|-----------|-------|----------|--------|-------|-----------------------|------------------------------------------------------------------|-------|--|
| 32    | Broadway   | 15th St.                |              | Х         | LI    |          |        |       | fair                  | 14' clearance<br>concrete and<br>foundation in good<br>condition | Х     |  |
| 33    | 15th St.   | Breckinridge<br>St.     | Х            |           | LI    |          | Х      |       |                       | uneven pavement                                                  |       |  |
| 34    | 17th St.   | Maple St.               | Х            |           | LI    |          |        |       |                       |                                                                  |       |  |
| 35    | Dixie Hwy. | Howard St.              | x            |           | LI    |          |        |       | fair                  |                                                                  |       |  |

| Label | Roadway    | Closest<br>Intersection | At-<br>Grade | Separated | Owner | Striping | Lights | Gates | At-Grade<br>Condition | General Field Notes                                                     | Signs     |  |
|-------|------------|-------------------------|--------------|-----------|-------|----------|--------|-------|-----------------------|-------------------------------------------------------------------------|-----------|--|
| 36    | Hill St.   | Academy<br>Dr.          | x            |           | NS    |          |        |       |                       | uneven pavement<br>between ties, sinking<br>and cracking in<br>pavement |           |  |
| 37    | Dixie Hwy. | Standard<br>Ave.        |              | х         | NS    |          |        |       | good-fair             |                                                                         | Х         |  |
| 38    | Lee St.    | 17th St.                | x            |           | NS    |          |        |       |                       | uneven pavement,<br>rough crossing                                      |           |  |
| 39    | 22nd St.   | Standard<br>Ave.        |              | Х         | NS    |          |        |       |                       |                                                                         |           |  |
| 40    | 23rd St.   | Standard<br>Ave.        | x            |           | NS    |          |        |       |                       |                                                                         |           |  |
| 41    | Maple St.  | Dixie Hwy.              | x            |           | LI    |          |        |       |                       |                                                                         |           |  |
| 42    | 11th St.   | Garland<br>Ave.         | x            |           | CSX   |          |        |       |                       |                                                                         | Clearance |  |

| Label | Roadway           | Closest<br>Intersection | At-<br>Grade | Separated | Owner | Striping | Lights | Gates | At-Grade<br>Condition | General Field Notes                                                  | Signs |  |
|-------|-------------------|-------------------------|--------------|-----------|-------|----------|--------|-------|-----------------------|----------------------------------------------------------------------|-------|--|
| 43    | Hill St.          | 10th St.                |              | Х         | NS    |          |        |       | good-fair             | 13' 10" clearance<br>concrete and<br>foundation in good<br>conditon  |       |  |
| 44    | St. Louis<br>Ave. | 13th St.                | х            |           | NS    |          |        |       |                       |                                                                      |       |  |
| 45    | Ormsby<br>Ave.    | 15th St.                | x            |           | PL    |          |        |       | poor                  | unpaved #3 rock<br>used rutt/ large pot<br>hole between 3rd<br>track | Х     |  |