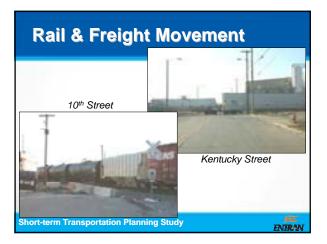

<u>Rail and Freight Movement:</u> The existing rail network in the study area serves as both a benefit and an obstacle. The benefit is obvious- rail access can help attract industry to the area. However, as it currently exists, the system serves as an obstacle to traffic flow.