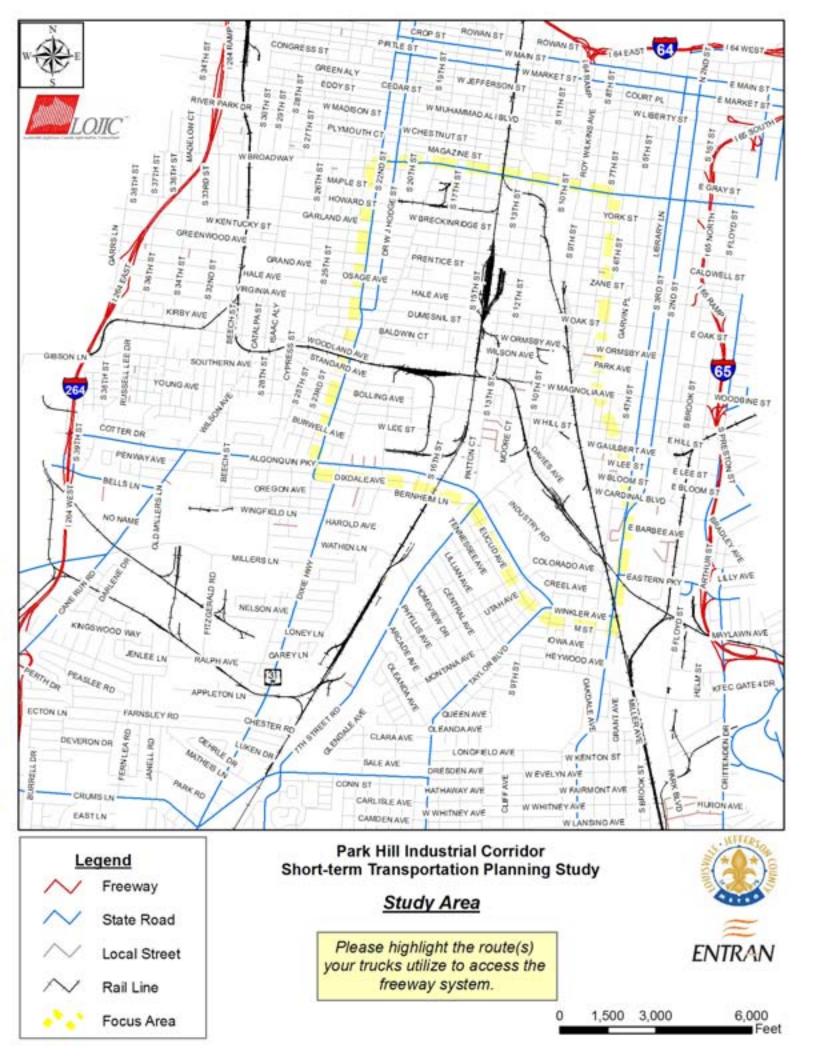

In an effort to help us better understand the issues, we are asking existing businesses within the study area to complete a brief survey focusing on freight shipment. We would like to hear your thoughts on how the existing transportation network serves your company's needs. All responses will remain strictly confidential and will assist us in developing recommendations that will be beneficial to your operations. The enclosed materials include a study area map and a questionnaire. Please highlight your current truck route(s) on the map, complete the questionnaire as it relates to your company's trucking operations, and enclose both in the postage-paid envelope.

The needs for this study are numerous. Each of the following areas will be considered during the course of study.

<u>Freeway Access</u>: Direct freeway access to the study area is limited. Magnolia Avenue, St. Catherine, and Broadway provide ingress, and Oak Street provides egress to I-65 from the east. 22<sup>nd</sup> Street and 21<sup>st</sup> Street provide ingress and egress to I-64 to the north. Virginia Avenue and Oak Street provide ingress and egress to I-264 (Shawnee Expressway) to the west. Each of these routes requires travel through residential areas, a less than desirable condition for truck traffic accessing the study area.