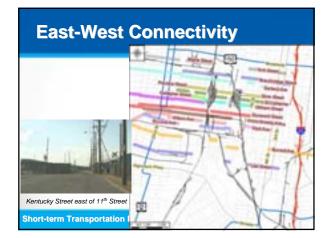

<u>Street System:</u> The east-west streets through the study area are disconnected due to the reconstructed Ninth Street and the rail network. The same can be said for the north-south streets through the study area. North-south travel through the area is limited to 7th, 12th, and 15th Streets. In the east-west direction, Kentucky, Oak, and Hill Street traverse the study area. Kentucky Street has two at-grade rail crossings.

<u>Pedestrians & Bicycles:</u> Some area streets have bicycle lanes, but the bikeway system is not continuous. East-west connectivity is limited (Kentucky Street and Garland Avenue), but there are no north-south facilities that pass completely through the study area.