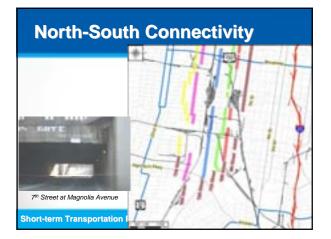

<u>Street System:</u> The east-west streets through the study area are disconnected due to the reconstructed Ninth Street and the rail network. The same can be said for the north-south streets through the study area. North-south travel through the area is limited to 7th, 12th, and 15th Streets. In the east-west direction, Kentucky, Oak, and Hill Street traverse the study area. Kentucky Street has two at-grade rail crossings.