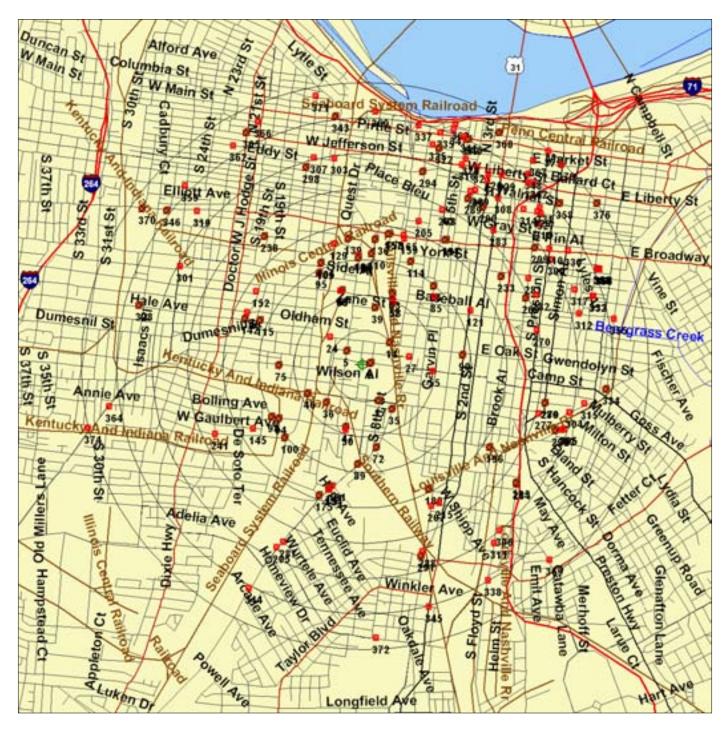

# Existing Conditions

• Study area is approximately 2,100 acres

ENTRAN

- Nearly 56 miles of roadway
- 52 Signalized intersections
- Over 32 miles of Rail
- 45 Rail Crossings
  - 28 at-grade
  - 17 grade separated