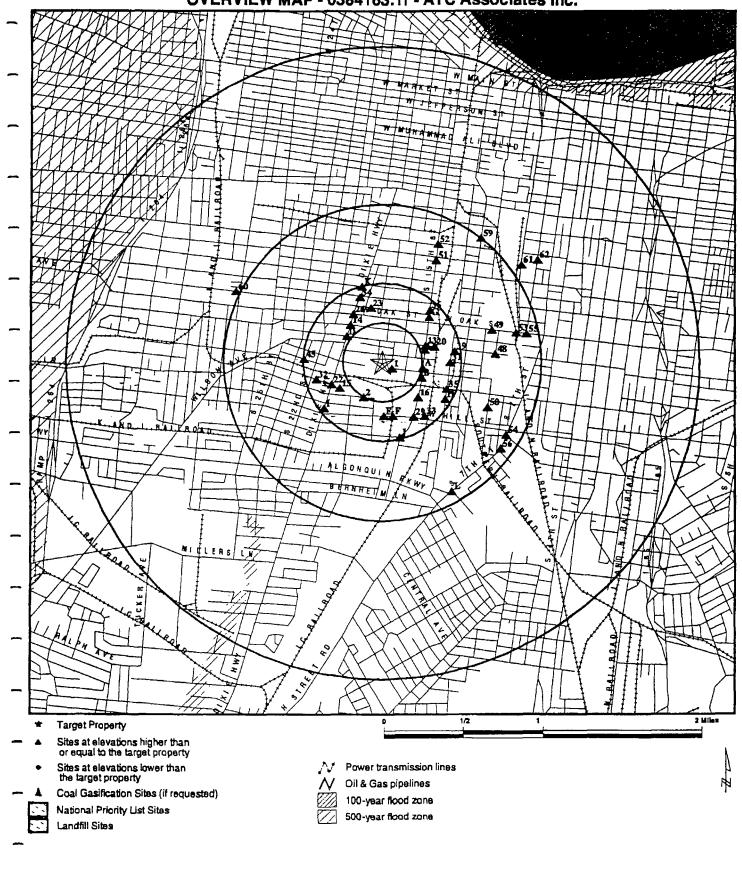

i/L

: Zone 2 indoor average level >= 2 pCi/L and <= 4 pCi/L.

: Zone 3 indoor average level < 2 pCi/L

Zip Code: 40210 Number of sites tested: 1

| Area                                               | Average Activity            | % <4 pCI/L           | % 4-20 pCi/L       | % >20 pCi/L        |
|----------------------------------------------------|-----------------------------|----------------------|--------------------|--------------------|
| Living Area - 1st Floor<br>Living Area - 2nd Floor | 0.300 pCi/L<br>Not Reported | 100%<br>Not Reported | 0%<br>Not Reported | 0%<br>Not Reported |
| Basement                                           | Not Reported                | Not Reported         | Not Reported       | Not Reported       |

## OVERVIEW MAP - 0384163.1r - ATC Associates Inc.



TARGET PROPERTY: ADDRESS: CITY/STATE/ZIP: LAT/LONG: Down River Forest Products Magnolia at 18th Street Louisville KY 40210 38.2330 / 85.7839 CUSTOMER: CONTACT: INQUIRY #: DATE: ATC Associates Inc. David Burry 0384163.1r

June 24, 1999 5:20 pm

## DETAIL MAP - 0384163.1r - ATC Associates Inc.



TARGET PROPERTY: ADDRESS: CITY/STATE/ZIP: LAT/LONG: Down River Forest Products Magnolia at 18th Street Louisville KY 40210 38.2330 / 85.7839 CUSTOMER: CONTACT: INQUIRY #: ATC Associates Inc. David Burry

INQUIRY #: 0384163.1r DATE: June 24, 1999 5:22 pm

## MAP FINDINGS SUMMARY SHOWING ALL SITES

| Database             | Target<br>Property | Search<br>Distance<br>(Miles) | < 1/8 | 1/8 - 1/4 | 1/4 - 1/2 | 1/2 - 1 | > 1 | Total<br>Plotted |
|----------------------|--------------------|--------------