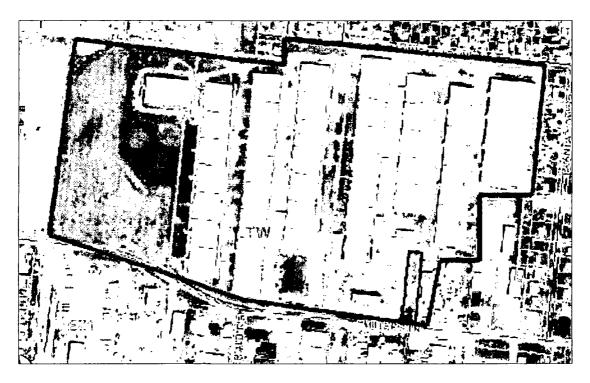

### EXHIBIT "A"

BEGINNING at an iron pipe at the intersection of the East line of Dixic Highway, as established in Deed Book 1653, Page 553, in the Office of the Clerk of Jefferson County, Kentucky, with the North line of the Kentucky and Indiana Terminal Railroad right-of-way; thence with the East side of Dixie Highway North 17 degrees 07 minutes East 185.13 feet to the Northwest corner of the tract conveyed to Schenley Distillers, Inc. by deed of record in Deed Book 4386, Page 457, in the Office aforesaid; thence with the North line of said tract, South 85 degrees 20 minutes East 872.14 feet to an iron pipe in the West line of the tract conveyed to Louisville Cooperage Company, by deed of record in Deed Book 1533, Page 5, in the Office aforesaid; thence with the West line of said tract, North 8 degrees 25 minutes East 460 73 feet to a Northwesterly corner of said tract; thence South 84 degrees 10 minutes East 775.37 feet to the West line of the 17th Street; thence with same if extended South 7 degrees 11 minutes West 18.37 feet to a spike in the South line of the first alley South of Wilson Avenue; thence with the south line of aforesaid alley South 84 degrees 17 minutes 30 seconds East 842.14 feet to an iron pipe at the Northeast corner of the tract conveyed to Shouley Distillers, Inc., by deed of record in Deed Book 3574, Page 221, in the Office aforesaid; thence with the East line of said tract, South 6 degrees 37 minutes 30 seconds West 619.56 feet to an iron pipe at the Northeast corner of the tract conveyed to the Kentucky and Indiana Terminal Railroad Company, by deed of record in Deed Book 1843, Page 224, in the Office aforesaid; thence with the North line of last mentioned tract, North 84 degrees 08 minutes 30seconds West 338.48 feet to a point in the center line of 16th Street, as close by judgement in Action #35674, Jefferson Circuit Court; thence South 7 degrees 11 minutes 30 seconds West 25 feet to an iron pipe in the North line of Magnolia Avenue; thence with the North line of Magnolia Avenue and the North line of he Kentucky and Indiana Terminal Railroad right-ofway, North 84 degrees 08 minutes 30 seconds West 2198.24 feet to the point of BEGINNING.

**EXCEPTING THEREFROM so much** as was conveyed to the City of Louisville for public alley, by deed of record in Deed Book 3510, Page 463, in the Office aforesaid.

Being the same property acquired by LOUISVILLE HARDWOODS, INC., by Deed dated July 19, 1983, of record in Deed Book 5363, Page 949, in the Office of the clerk of Jefferson County, Kentucky.