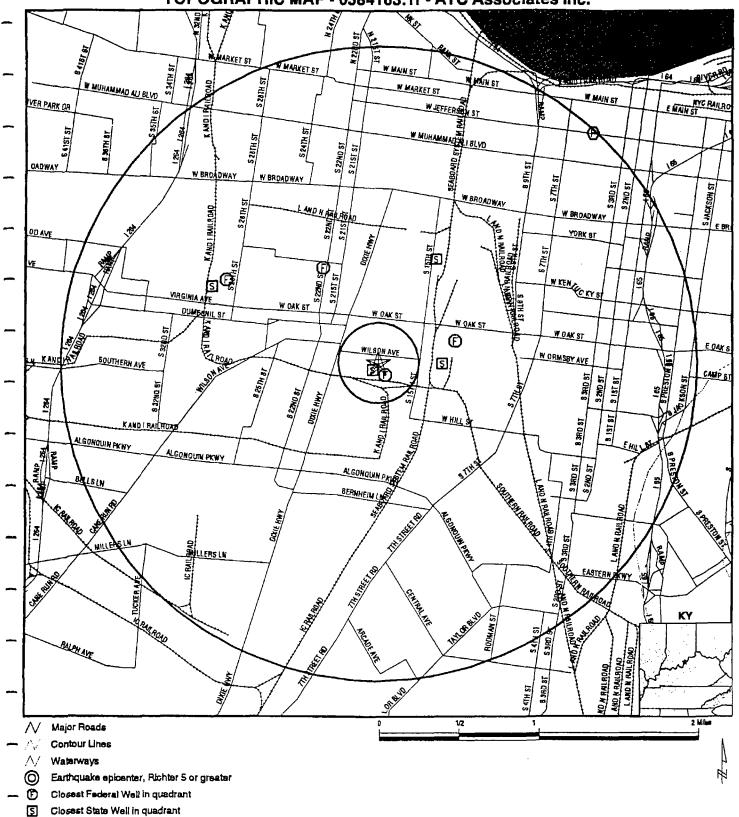

-----------------------|-----------|----------------------------|
| KELLEY TECHNICAL COATINGS INC. KELLEY TECHNICAL COATINGS INC, COLOR CORP. OF AMERICA SANDERS CLEANERS UNITED CATALYSTS INC | 1401 SOUTH 15TH STREET<br>1445 S. 15TH STREET<br>1630 W. HILL STREET<br>1731 HALE AVENUE<br>1600 W. HILL STREET | 1/4 - 1/2E<br>1/4 - 1/2ESE<br>1/4 - 1/2S<br>1/4 - 1/2NNW<br>1/4 - 1/2SSE | F21<br>23 | 11<br>14<br>33<br>44<br>45 |

Due to poor or inadequate address information, the following sites were not mapped:

| Sito  | Name   |
|-------|--------|
| - OHC | Maille |

LEE'S LANE LANDFILL OKOLONA SANITATION CO LANDFILL EDITH AVENUE LANDFILL KRAMER LANE INERT LANDFILL TUBE ICE LLC Database(s)

SHWS SWF/LF SWF/LF SWF/LF

SWF/LF RCRIS-SQG, FINDS

## TOPOGRAPHIC MAP - 0384163.1r - ATC Associates Inc.



TARGET PROPERTY: ADDRESS: CITY/STATE/ZIP: LAT/LONG:

Closest Public Water Supply Well

Ø

Down River Forest Products Magnolia at 18th Street Louisville KY 40210 38.2330 / 85.7839 CUSTOMER: CONTACT: INQUIRY #: DATE: ATC Associates Inc. David Burry 0384163.1r

June 24, 1999 5:23 pm

## **GEOCHECK VERSION 2.1** SUMMARY

## TARGET PROPERTY COORDINATES

Latitude (North):

38.233028 - 38\* 13' 58.9"

Longitude (West):

85.783920 - 85\* 47' 2.1"

Universal Transverse Mercator:

Zone 16 606434.4

UTM X (Meters): UTM Y (Meters):

4232163.5

## USGS TOPOGRAPHIC MAP ASSOCIATED WITH THIS SITE

Target Property:

2438085-B7 LOUISVILLE WEST, KY IN

## **GEOLOGIC AGE IDENTIFICATION**†

Geologic Code:

D3

Era:

Paleozoic

System:

Devonian

Series:

Upper Devonian

## **ROCK STRATIGRAPHIC UNIT**†

Categ