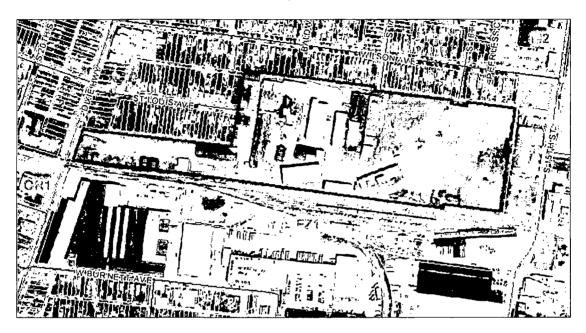

### EXHIBIT "A"

BEGINNING at an iron pipe at the intersection of the East line of Dixic Highway, as established in Deed Book 1653, Page 553, in the Office of the Clerk of Jefferson County, Kentucky, with the North line of the Kentucky and Indiana Terminal Railroad right-of-way; thence with the East side of Dixie Highway North 17 degrees 07 minutes East 185.13 feet to the Northwest corner of the tract conveyed to Schenley Distillers, Inc. by deed of record in Deed Book 4386, Page 457, in the Office aforesaid; thence with the North line of said tract, South 85 degrees 20 minutes East 872.14 feet to an iron pipe in the West line of the tract conveyed to Louisville Cooperage Company, by deed of record in Deed Book 1533, Page 5, in the Office aforesaid; thence with the West line of said tract, North 8 degrees 25 minutes East 460 73 feet to a Northwesterly corner of said tract; thence South 84 degrees 10 minutes East 775.37 feet to the West line of the 17th Street; thence with same if extended South 7 degrees 11 minutes West 18.37 feet to a spike in the South line of the first alley South of Wilson Avenue; thence with the south line of aforesaid alley South 84 degrees 17 minutes 30 seconds East 842.14 feet to an iron pipe at the Northeast corner of the tract conveyed to Shouley Distillers, Inc., by deed of record in Deed Book 3574, Page 221, in the Office aforesaid; thence with the East line of said tract, South 6 degrees 37 minutes 30 seconds West 619.56 feet to an iron pipe at the Northeast corner of the tract conveyed to the Kentucky and Indiana Terminal Railroad Company, by deed of record in Deed Book 1843, Page 224, in the Office aforesaid; thence with the North line of last mentioned tract, North 84 degrees 08 minutes 30seconds West 338.48 feet to a point in the center line of 16th Street, as close by judgement in Action #35674, Jefferson Circuit Court; thence South 7 degrees 11 minutes 30 seconds West 25 feet to an iron pipe in the North line of Magnolia Avenue; thence with the North line of Magnolia Avenue and the North line of he Kentucky and Indiana Terminal Railroad right-ofway, North 84 degrees 08 minutes 30 seconds West 2198.24 feet to the point of BEGINNING.

**EXCEPTING THEREFROM so much** as was conveyed to the City of Louisville for public alley, by deed of record in Deed Book 3510, Page 463, in the Office aforesaid.

Being the same property acquired by LOUISVILLE HARDWOODS, INC., by Deed dated July 19, 1983, of record in Deed Book 5363, Page 949, in the Office of the clerk of Jefferson County, Kentucky.