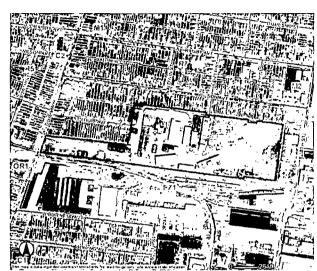

### EXHIBIT "A"

BEGINNING at an iron pipe at the intersection of the East line of Dixic Highway, as established in Deed Book 1653, Page 553, in the Office of the Clerk of Jefferson County, Kentucky, with the North line of the Kentucky and Indiana Terminal Railroad right-of-way; thence with the East side of Dixie Highway North 17 degrees 07 minutes East 185.13 feet to the Northwest corner of the tract conveyed to Schenley Distillers, Inc. by deed of record in Deed Book 4386, Page 457, in the Office aforesaid; thence with the North line of said tract, South 85 degrees 20 minutes East 872.14 feet to an iron pipe in the West line of the tract conveyed to Louisville Cooperage Company, by deed of record in Deed Book 1533, Page 5, in the Office aforesaid; thence with the West line of said tract, North 8 degrees 25 minutes East 460 73 feet to a Northwesterly corner of said tract; thence South 84 degrees 10 minutes East 775.37 feet to the West line of the 17th Street; thence with same if extended South 7 degrees 11 minutes West 18.37 feet to a spike in the South line of the first alley South of Wilson Avenue; thence with the south line of aforesaid alley South 84 degrees 17 minutes 30 seconds East 842.14 feet to an iron pipe at the Northeast corner of the tract conveyed to Shouley Distillers, Inc., by deed of record in Deed Book 3574, Page 221, in the Office aforesaid; thence with the East line of said tract, South 6 degrees 37 minutes 30 seconds West 619.56 feet to an iron pipe at the Northeast corner of the tract conveyed to the Kentucky and Indiana Terminal Railroad Company, by deed of record in Deed Book 1843, Page 224, in the Office aforesaid; thence with the North line of last mentioned tract, North 84 degrees 08 minutes 30seconds West 338.48 feet to a point in the center line of 16th Street, as close by judgement in Action #35674, Jefferson Circuit Court; thence South 7 degrees 11 minutes 30 seconds West 25 feet to an iron pipe in the North line of Magnolia Avenue; thence with the North line of Magnolia Avenue and the North line of he Kentucky and Indiana Terminal Railroad right-ofway, North 84 degrees 08 minutes 30 seconds West 2198.24 feet to the point of BEGINNING.

**EXCEPTING THEREFROM so much** as was conveyed to the City of Louisville for public alley, by deed of record in Deed Book 3510, Page 463, in the Office aforesaid.

Being the same property acquired by LOUISVILLE HARDWOODS, INC., by Deed dated July 19, 1983, of record in Deed Book 5363, Page 949, in the Office of the clerk of Jefferson County, Kentucky.