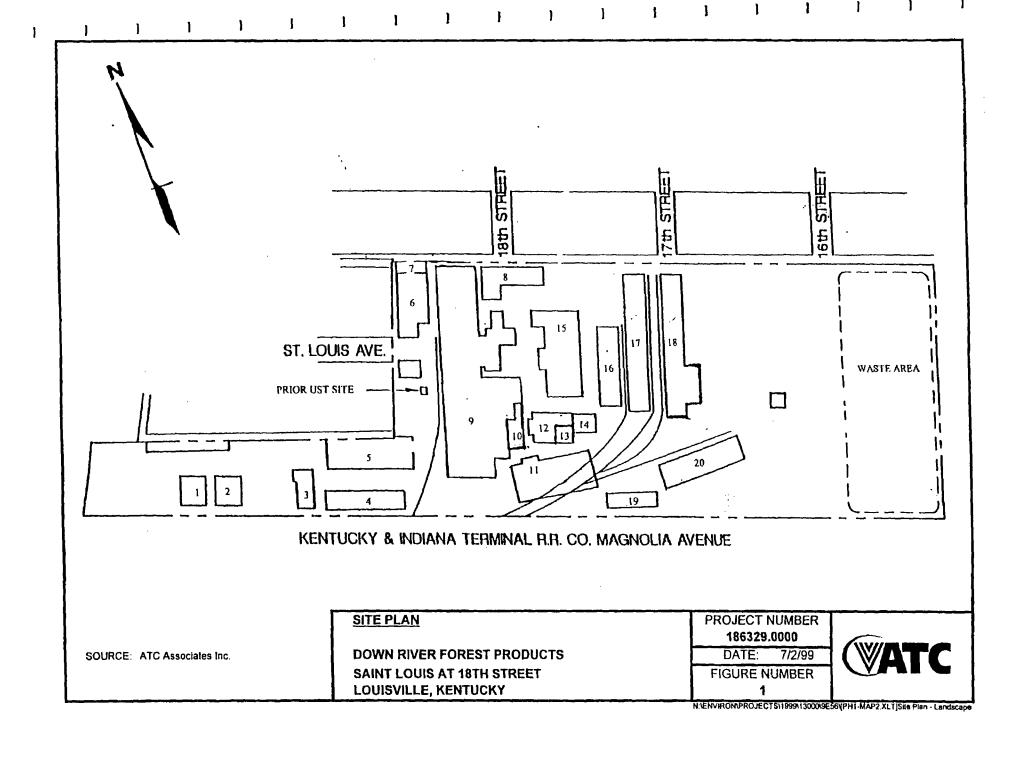

#### Dear Attorney Lodin:

In reply to your request for information by letter dated September 9, 2011, please find the following information;

- 1. Secretary of State public record for Louisville Industrial Park LLC
- 2. land deed
- 3. Federal tax returns for LIP LLC 2006-2010
- 4. property appraisal by American Appraisers Corporation
- 5. Phase I environmental by ATC Associates
- 6. 2001 environmental update by Cardinal Environmental