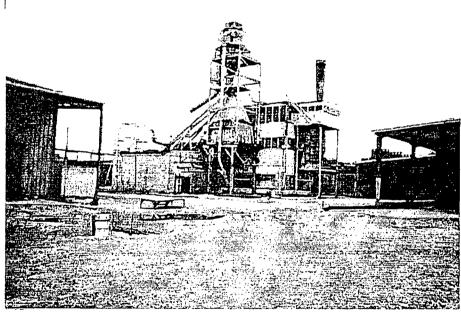

West Louisville, Kentucky, dated 1974
- Environmental Data Resources, Inc. Environmental Database Report dated June 24, 1999

# **Interviews**

The following individuals were contacted to obtain site use information and any knowledge of environmental concerns regarding the property.

- Ms. Donna Swanson, Kentucky Division of Waste Management UST Branch
- Ms. Maria Wood, Kentucky Division of Waste Management
- Ms. Anita Estes, Department for Environmental Protection Division of Water
- Ms. Christina Lee, Jefferson County Air Pollution Control District
- Ms. Felicia Mudd, Jefferson County Health Department
- Mr. Mark Hill, Louisville & Jefferson County Metropolitan Sewer District
- On-site security personnel

# APPENDIX A

•

Photographic Documentation



PHOTOGRAPH 1
Main Office Building



PHOTOGRAPH 2
Boiler/Processing Building

SITE NAME

Down River Forest Products

STREET

Saint Louis at 18th Street

CITY, STATE

Louisville, Kentucky

PROJECT NUMBER

18632.0000

7/6/99

DATE:

APPENDIX

Α

WATC



PHOTOGRAPH 3
Railways: South Of The Site



PHOTOGRAPH 4
Residential Neighborhoods: North Of The Site

SITE NAME

Down River Forest products

STREET

Saint Louis Avenue at 18th Street

CITY, STATE

Louisville, Kentucky

PROJECT NUMBER

186329.0000

DATE: 7/6/99

APPENDIX

A





PHOTOGRAPH 5
Discolored Water, Adjacent to Building 15



PHOTOGRAPH 6
Off-site Drainage: North Perimeter Of Site

SITE NAME Down River Forest Products
STREET Saint Louis at 18th Street
CITY, STATE Louisville, Kentucky

PROJECT NUMBER 18632.0000

DATE: 7/6/99 APPENDIX





PHOTOGRAPH 7
55-gallon Drums