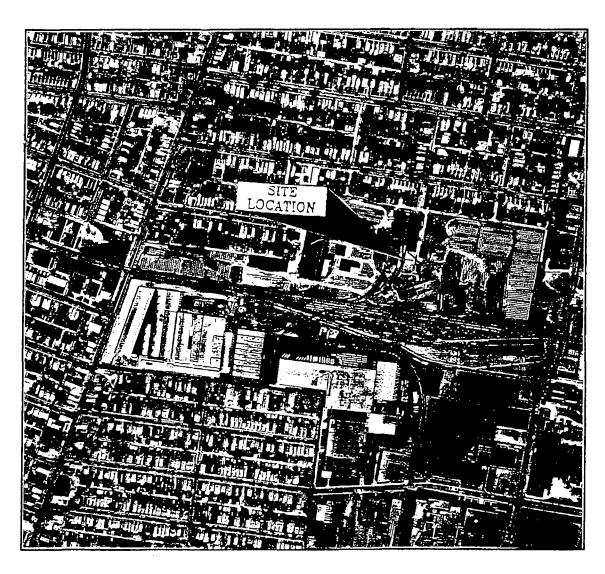

bris: East Perimeter Of Site

STREET Down River Forest products
STREET Saint Louis Avenue at 18th Street

CITY, STATE Louisville, Kentucky

PROJECT NUMBER 186329,0000

DATE: 7/6/99 APPENDIX



## APPENDIX B

Site Plan & Site Vicinity Map







## SOURCE: USGS 7.5 MINUTE TOPOGRAPHIC MAP OF THE Louisville West Quadrangle Photorevised 1987



PREPARED BY DB CHECKED TO

SITE LOCATION MAP

Down River Forest products Saint Louis at 18th Street Louisville, Kentucky PROJECT NUMBER

186329.0000 7/7/99

FIGURE NUMBER

DATE:



APPENDIX C

Aerial Photographs



SOURCE: PARK AERIAL SURVEYS, INC. 1994 Aerial Photograph



PREPARED BY DR CHECKED TO

**AERIAL PHOTOGRAPH** 

Down River Forest Products Saint Louis at 18th Street Louisville, Kentucky PROJECT NUMBER 18632,9E01

DATE: '7/6/99

APPENDIX C





SOURCE: PARK AERIAL SURVEYS, INC. 1980 Aerial Photograph



PREPARED BY DB CHECKED TQ

**AERIAL PHOTOGRAPH** 

Down River Forest Products Saint Louis at 18th Street Louisville, Kentucky PROJECT NUMBER 18632,9E01

DATE:

APPENDIX

7/6/99

C







SOURCE: PARK AERIAL SURVEYS, INC. 1970 Aerial Photograph



PREPARED BY S CHECKED TO

**AERIAL PHOTOGRAPH** 

Down River Forest Products Saint Louis at 18th Street Louisville, Kentucky PROJECT NUMBER

18632,9E01

DATE:

7/6/99

APPENDIX C







SOURCE: PARK AERIAL SURVEYS, INC. 1963 Aerial Photograph



PREPARED BY DB CHECKED TQ

## **AERIAL PHOTOGRAPH**

Down River Forest Products Saint Louis at 18th Street Louisville, Kentucky

## PROJECT NUMBER

18632,9E01 7/6/99

DATE:

APPENDIX C







SOURCE: PARK AERIAL SURVEYS, INC. 1951 Aerial Photogr