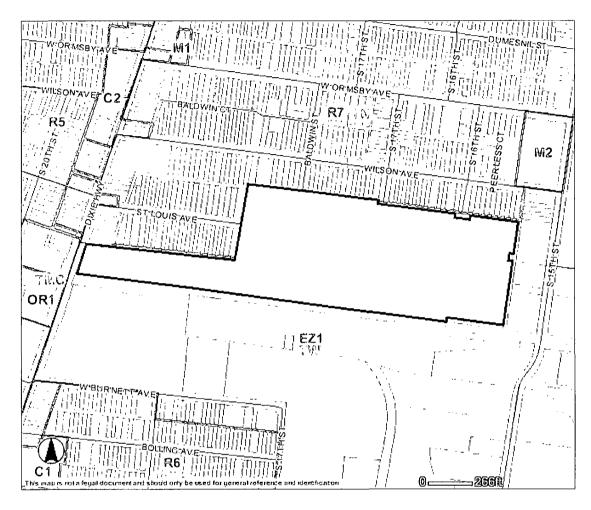

### EXHIBIT "A"

BEGINNING at an iron pipe at the intersection of the East line of Dixic Highway, as established in Deed Book 1653, Page 553, in the Office of the Clerk of Jefferson County, Kentucky, with the North line of the Kentucky and Indiana Terminal Railroad right-of-way; thence with the East side of Dixie Highway North 17 degrees 07 minutes East 185.13 feet to the Northwest corner of the tract conveyed to Schenley Distillers, Inc. by deed of record in Deed Book 4386, Page 457, in the Office aforesaid; thence with the North line of said tract, South 85 degrees 20 minutes East 872.14 feet to an iron pipe in the West line of the tract conveyed to Louisville Cooperage Company, by deed of record in Deed Book 1533, Page 5, in the Office aforesaid; thence with the West line of said tract, North 8 degrees 25 minutes East 460 73 feet to a Northwesterly corner of said tract; thence South 84 degrees 10 minutes East 775.37 feet to the West line of the 17th Street; thence with same if extended South 7 degrees 11 minutes West 18.37 feet to a spike in the South line of the first alley South of Wilson Avenue; thence with the south line of aforesaid alley South 84 degrees 17 minutes 30 seconds East 842.14 feet to an iron pipe at the Northeast corner of the tract conveyed to Shouley Distillers, Inc., by deed of record in Deed Book 3574, Page 221, in the Office aforesaid; thence with the East line of said tract, South 6 degrees 37 minutes 30 seconds West 619.56 feet to an iron pipe at the Northeast corner of the tract conveyed to the Kentucky and Indiana Terminal Railroad Company, by deed of record in Deed Book 1843, Page 224, in the Office aforesaid; thence with the North line of last mentioned tract, North 84 degrees 08 minutes 30seconds West 338.48 feet to a point in the center line of 16th Street, as close by judgement in Action #35674, Jefferson Circuit Court; thence South 7 degrees 11 minutes 30 seconds West 25 feet to an iron pipe in the North line of Magnolia Avenue; thence with the North line of Magnolia Avenue and the North line of he Kentucky and Indiana Terminal Railroad right-ofway, North 84 degrees 08 minutes 30 seconds West 2198.24 feet to the point of BEGINNING.

**EXCEPTING THEREFROM so much** as was conveyed to the City of Louisville for public alley, by deed of record in Deed Book 3510, Page 463, in the Office aforesaid.

Being the same property acquired by LOUISVILLE HARDWOODS, INC., by Deed dated July 19, 1983, of record in Deed Book 5363, Page 949, in the Office of the clerk of Jefferson County, Kentucky.