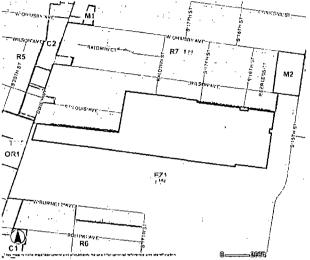

### EXHIBIT "A"

BEGINNING at an iron pipe at the intersection of the East line of Dixic Highway, as established in Deed Book 1653, Page 553, in the Office of the Clerk of Jefferson County, Kentucky, with the North line of the Kentucky and Indiana Terminal Railroad right-of-way; thence with the East side of Dixie Highway North 17 degrees 07 minutes East 185.13 feet to the Northwest corner of the tract conveyed to Schenley Distillers, Inc. by deed of record in Deed Book 4386, Page 457, in the Office aforesaid; thence with the North line of said tract, South 85 degrees 20 minutes East 872.14 feet to an iron pipe in the West line of the tract conveyed to Louisville Cooperage Company, by deed of record in Deed Book 1533, Page 5, in the Office aforesaid; thence with the West line of said tract, North 8 degrees 25 minutes East 460 73 feet to a Northwesterly corner of said tract; thence South 84 degrees 10 minutes East 775.37 feet to the West line of the 17th Street; thence with same if extended South 7 degrees 11 minutes West 18.37 feet to a spike in the South line of the first alley South of Wilson Avenue; thence with the south line of aforesaid alley South 84 degrees 17 minutes 30 seconds East 842.14 feet to an iron pipe at the Northeast corner of the tract conveyed to Shouley Distillers, Inc., by deed of record in Deed Book 3574, Page 221, in the Office aforesaid; thence with the East line of said tract, South 6 degrees 37 minutes 30 seconds West 619.56 feet to an iron pipe at the Northeast corner of the tract conveyed to the Kentucky and Indiana Terminal Railroad Company, by deed of record in Deed Book 1843, Page 224, in the Office aforesaid; thence with the North line of last mentioned tract, North 84 degrees 08 minutes 30seconds West 338.48 feet to a point in the center line of 16th Street, as close by judgement in Action #35674, Jefferson Circuit Court; thence South 7 degrees 11 minutes 30 seconds West 25 feet to an iron pipe in the North line of Magnolia Avenue; thence with the North line of Magnolia Avenue and the North line of he Kentucky and Indiana Terminal Railroad right-ofway, North 84 degrees 08 minutes 30 seconds West 2198.24 feet to the point of BEGINNING.

**EXCEPTING THEREFROM so much** as was conveyed to the City of Louisville for public alley, by deed of record in Deed Book 3510, Page 463, in the Office aforesaid.

Being the same property acquired by LOUISVILLE HARDWOODS, INC., by Deed dated July 19, 1983, of record in Deed Book 5363, Page 949, in the Office of the clerk of Jefferson County, Kentucky.