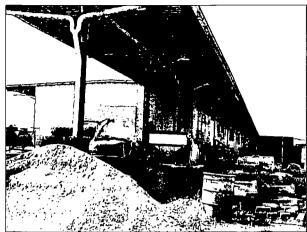

: Block 1036 Lot's 0063 & 0062

GRANTOR: MMA of Louisville, LLC

GRANTEE: Commercial Net Lease Realty LP

DATE: 8/7/2006 PRICE: \$4,699,830

DEED BOOK: Deed Book 8887 Page 0284

SITE AREA: 1,906,054 SF SITE AREA: 43.75 Acres UNIT PRICE: \$2.47 per SF

COMMENTS: This M-3 zoned parcel of land was previously identified as 7303 National Turnpike, an is located in close proximity to the Louisville International Airport.



LOCATION: 2412 Ralph Avenue; Louisville, KY

TAX BLOCK: Block 1009 Lot 0371

GRANTOR: Wilma E. Hepp GRANTEE: Tsunami, LLC

DATE: 1/13/2006 PRICE: \$1,250,000

DEED BOOK: Deed Book 8769 Page 0077

SITE AREA: 721,789 SF SITE AREA: 16.57 Acres UNIT PRICE: \$1.73 per SF

COMMENTS: This is a parcel of comparable land zoned EZ-1 and CM. There is a 2,988 SF building on the site.





LOCATION: 1403 & 1405 Rowan Street; Louisville, KY

TAX BLOCK: Block 015B Lot 0066 GRANTOR: Mary M. Klemenz

GRANTEE: Jericha Cook
DATE: 9/28/2007
PRICE: \$262,000

DEED BOOK: Deed Book 9114 Page 0795

SITE AREA: 108,900 SF SITE AREA: 2.5 Acres UNIT PRICE: \$2.41 per SF

COMMENTS: This is an EZ-1 zoned parcel of land which sold in September 2007. At the time of sale this comparable was improved with an old truck terminal (poor condition) and storage building (fair condition). The improvements were considered to contribute little or no value to the sale price, and the sale price is considered to be primarily land value. The comparable does not have direct rail access.



LOCATION: 5501 Burnt Pine Way; Louisville, KY

TAX BLOCK: Block 0626 Lot 0021

GRANTOR: General Electric Company
GRANTE