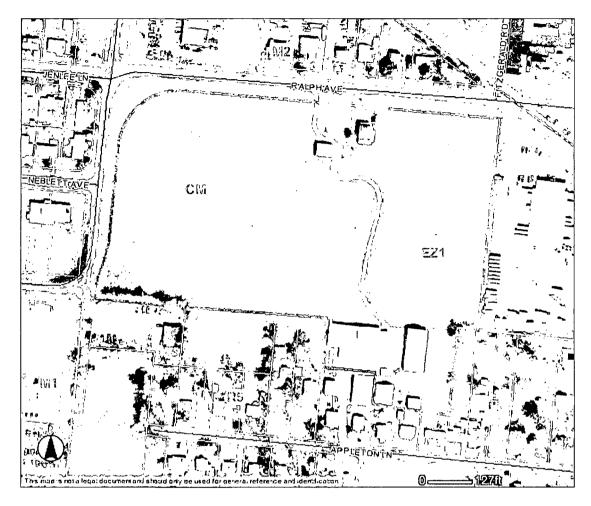

Ms Marianne Ortiz Lodin, Esq. Assistant Regional Counsel U.S. EPA, Region 4 Office of Environmental Accountability 71 Forsyth Street, S.W. Atlanta, GA 30303

Subject: Louisville Industrial Park 1391 Dixie Hwy, Louisville, KY

### EXHIBIT "A"

BEGINNING at an iron pipe at the intersection of the East line of Dixic Highway, as established in Deed Book 1653, Page 553, in the Office of the Clerk of Jefferson County, Kentucky, with the North line of the Kentucky and Indiana Terminal Railroad right-of-way; thence with the East side of Dixie Highway North 17 degrees 07 minutes East 185.13 feet to the Northwest corner of the tract conveyed to Schenley Distillers, Inc. by deed of record in Deed Book 4386, Page 457, in the Office aforesaid; thence with the North line of said tract, South 85 degrees 20 minutes East 872.14 feet to an iron pipe in the West line of the tract conveyed to Louisville Cooperage Company, by deed of record in Deed Book 1533, Page 5, in the Office aforesaid; thence with the West line of said tract, North 8 degrees 25 minutes East 460 73 feet to a Northwesterly corner of said tract; thence South 84 degrees 10 minutes East 775.37 feet to the West line of the 17th Street; thence with same if extended South 7 degrees 11 minutes West 18.37 feet to a spike in the South line of the first alley South of Wilson Avenue; thence with the south line of aforesaid alley South 84 degrees 17 minutes 30 seconds East 842.14 feet to an iron pipe at the Northeast corner of the tract conveyed to Shouley Distillers, Inc., by deed of record in Deed Book 3574, Page 221, in the Office aforesaid; thence with the East line of said tract, South 6 degrees 37 minutes 30 seconds West 619.56 feet to an iron pipe at the Northeast corner of the tract conveyed to the Kentucky and Indiana Terminal Railroad Company, by deed of record in Deed Book 1843, Page 224, in the Office aforesaid; thence with the North line of last mentioned tract, North 84 degrees 08 minutes 30seconds West 338.48 feet to a point in the center line of 16th Street, as close by judgement in Action #35674, Jefferson Circuit Court; thence South 7 degrees 11 minutes 30 seconds West 25 feet to an iron pipe in the North line of Magnolia Avenue; thence with the North line of Magnolia Avenue and the North line of he Kentucky and Indiana Terminal Railroad right-ofway, North 84 degrees 08 minutes 30 seconds West 2198.24 feet to the point of BEGINNING.