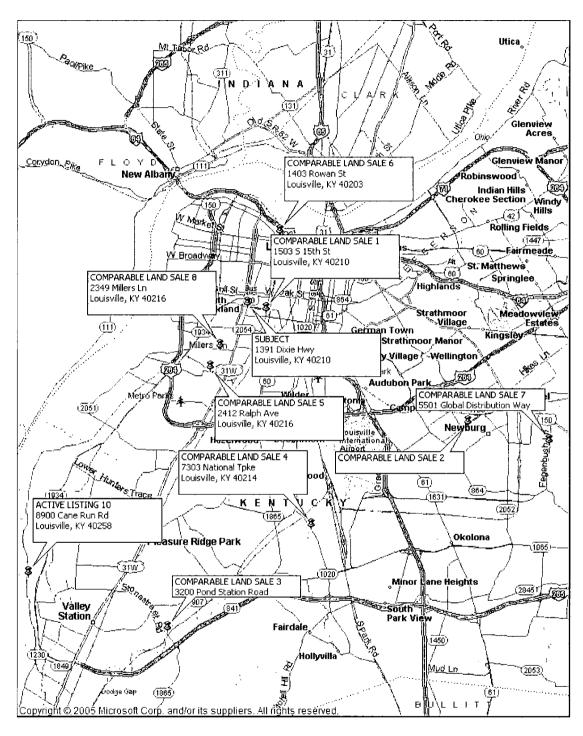

|            | 10%        | -5%          | 0%           | -20%          | -10%        |
|                                  |            |            | Slightly     |              |               | Slightly    |
| Overall Rank                     |            | Similar    | Inferior     | Inferior     | Superior      | Superior    |
| Adjusted Value/ SF               |            | \$2.65     | \$2.37       | \$2.14       | \$2.66        | \$2.21      |
| SUBJECT SITE SIZE                |            | 1,213,146  | SF @         | \$2.00<br>0  |               |             |
| INDICATED VALUE SUBJECT PROPERTY |            |            | \$2,430,000  |              |               |             |

American Appraisers. Net (502) 267-6320

## LOCATION MAP OF COMPARABLE LAND SALES





LOCATION: 1503 S 15<sup>th</sup> Street; Louisville, KY

TAX BLOCK: Block 042E Lot 0027

GRANTOR: Placid Developments, LLC GRANTEE: The Healing Place, Inc.

DATE: 12/15/2006 PRICE: \$407,500

DEED BOOK: Deed Book 8954 Page 0697

SITE AREA: 348,044 SF SITE AREA: 7.99 Acres UNIT PRICE: \$1.17 per SF

COMMENTS: This is a EZ-1 parcel of land which sold to The Healing Place for the development of commercial and residential condominiums.



LOCATION: 4210 Produce Road; Louisville, KY

TAX BLOCK: Block 0616 Lot's 0176, 0177, 0178, & 0179

GRANTOR: Southern Region Industrial Realty, Inc.

GRANTEE: Jennings Crossing, LLC

DATE: 12/26/2006 PRICE: \$2,736,618

DEED BOOK: Deed Book 8960 Page 0017

SITE AREA: 1,395,227 SF SITE AREA: 32.03 Acres UNIT PRICE: \$1.96 per SF

COMMENTS: This M-2 and M-3