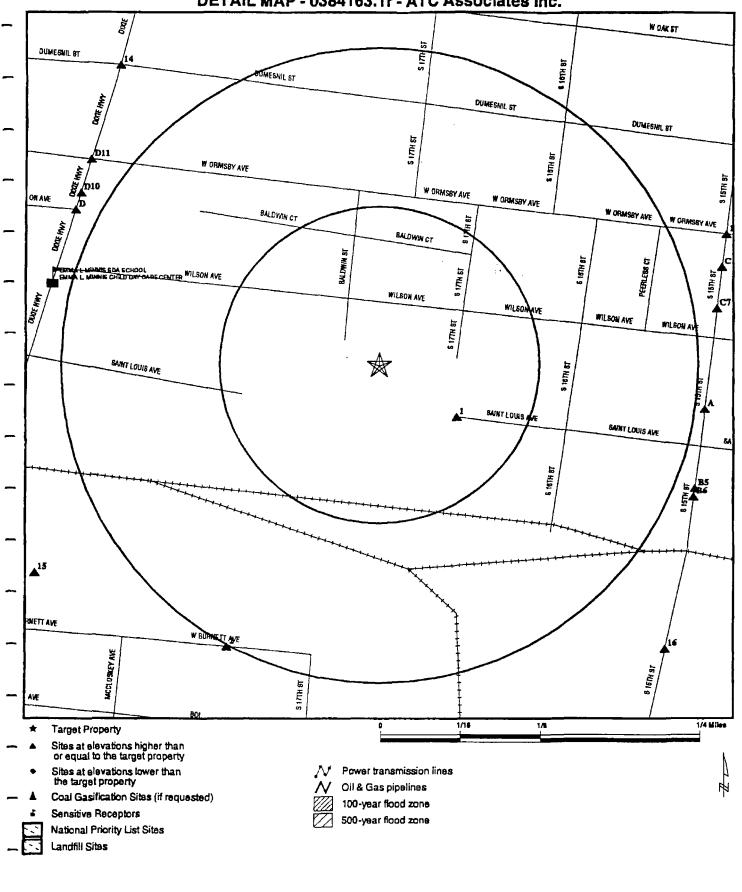

### EXHIBIT "A"

BEGINNING at an iron pipe at the intersection of the East line of Dixic Highway, as established in Deed Book 1653, Page 553, in the Office of the Clerk of Jefferson County, Kentucky, with the North line of the Kentucky and Indiana Terminal Railroad right-of-way; thence with the East side of Dixie Highway North 17 degrees 07 minutes East 185.13 feet to the Northwest corner of the tract conveyed to Schenley Distillers, Inc. by deed of record in Deed Book 4386, Page 457, in the Office aforesaid; thence with the North line of said tract, South 85 degrees 20 minutes East 872.14 feet to an iron pipe in the West line of the tract conveyed to Louisville Cooperage Company, by deed of record in Deed Book 1533, Page 5, in the Office aforesaid; thence with the West line of said tract, North 8 degrees 25 minutes East 460 73 feet to a Northwesterly corner of said tract; thence South 84 degrees 10 minutes East 775.37 feet to the West line of the 17th Street; thence with same if extended South 7 degrees 11 minutes West 18.37 feet to a spike in the South line of the first alley South of Wilson Avenue; thence with the south line of aforesaid alley South 84 degrees 17 minutes 30 seconds East 842.14 feet to an iron pipe at the Northeast corner of the tract conveyed to Shouley Distillers, Inc., by deed of record in Deed Book 3574, Page 221, in the Office aforesaid; thence with the East line of said tract, South 6 degrees 37 minutes 30 seconds West 619.56 feet to an iron pipe at the Northeast corner of the tract conveyed to the Kentucky and Indiana Terminal Railroad Company, by deed of record in Deed Book 1843, Page 224, in the Office aforesaid; thence with the North line of last mentioned tract, North 84 degrees 08 minutes 30seconds West 338.48 feet to a point in the center line of 16th Street, as close by judgement in Action #35674, Jefferson Circuit Court; thence South 7 degrees 11 minutes 30 seconds West 25 feet to an iron pipe in the North line of Magnolia Avenue; thence with the North line of Magnolia Avenue and the North line of he Kentucky and Indiana Terminal Railroad right-ofway, North 84 degrees 08 minutes 30 seconds West 2198.24 feet to the point of BEGINNING.