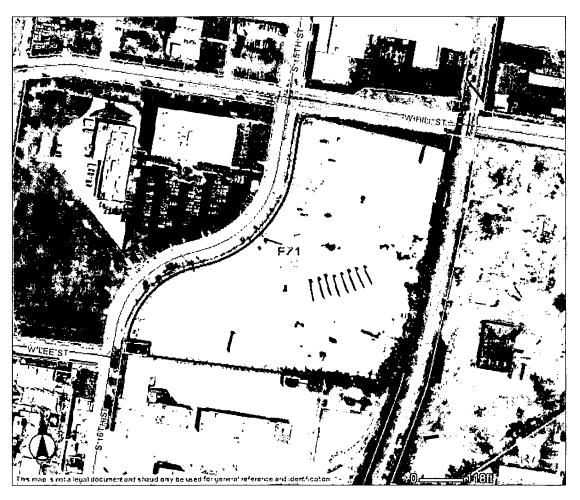

Ms Marianne Ortiz Lodin, Esq. Assistant Regional Counsel U.S. EPA, Region 4 Office of Environmental Accountability 71 Forsyth Street, S.W. Atlanta, GA 30303

Subject: Louisville Industrial Park 1391 Dixie Hwy, Louisville, KY

### EXHIBIT "A"

BEGINNING at an iron pipe at the intersection of the East line of Dixic Highway, as established in Deed Book 1653, Page 553, in the Office of the Clerk of Jefferson County, Kentucky, with the North line of the Kentucky and Indiana Terminal Railroad right-of-way; thence with the East side of Dixie Highway North 17 degrees 07 minutes East 185.13 feet to the Northwest corner of the tract conveyed to Schenley Distillers, Inc. by deed of record in Deed Book 4386, Page 457, in the Office aforesaid; thence with the North line of said tract, South 85 degrees 20 minutes East 872.14 feet to an iron pipe in the West line of the tract conveyed to Louisville Cooperage Company, by deed of record in Deed Book 1533, Page 5, in the Office aforesaid; thence with the West line of said tract, North 8 degrees 25 minutes East 460 73 feet to a Northwesterly corner of said tract; thence South 84 degrees 10 minutes East 775.37 feet to the West line of the 17th Street; thence with same if extended South 7 degrees 11 minutes West 18.37 feet to a spike in the South line of the first alley South of Wilson Avenue; thence with the south line of aforesaid alley South 84 degrees 17 minutes 30 seconds East 842.14 feet to an iron pipe at the Northeast corner of the tract conveyed to Shouley Distillers, Inc., by deed of record in Deed Book 3574, Page 221, in the Office aforesaid; thence with the East line of said tract, South 6 degrees 37 minutes 30 seconds West 619.56 feet to an iron pipe at the Northeast corner of the tract conveyed to the Kentucky and Indiana Terminal Railroad Company, by deed of record in Deed Book 1843, Page 224, in the Office aforesaid; thence with the North line of last mentioned tract, North 84 degrees 08 minutes 30seconds West 338.48 feet to a point in the center line of 16th Street, as close by judgement in Action #35674, Jefferson Circuit Court; thence South 7 degrees 11 minutes 30 seconds West 25 feet to an iron pipe in the North line of Magnolia Avenue; thence with the North line of Magnolia Avenue and the North line of he Kentucky and Indiana Terminal Railroad right-ofway, North 84 degrees 08 minutes 30 seconds West 2198.24 feet to the point of BEGINNING.