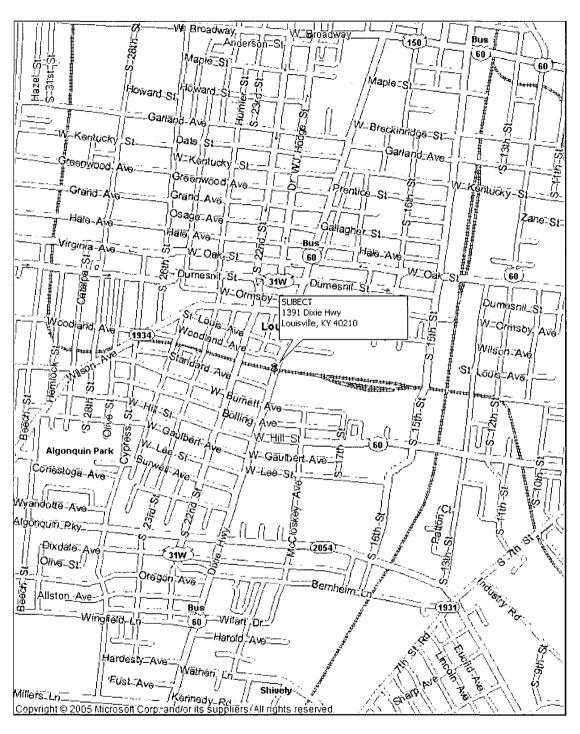

Ms Marianne Ortiz Lodin, Esq. Assistant Regional Counsel U.S. EPA, Region 4 Office of Environmental Accountability 71 Forsyth Street, S.W. Atlanta, GA 30303

Subject: Louisville Industrial Park 1391 Dixie Hwy, Louisville, KY